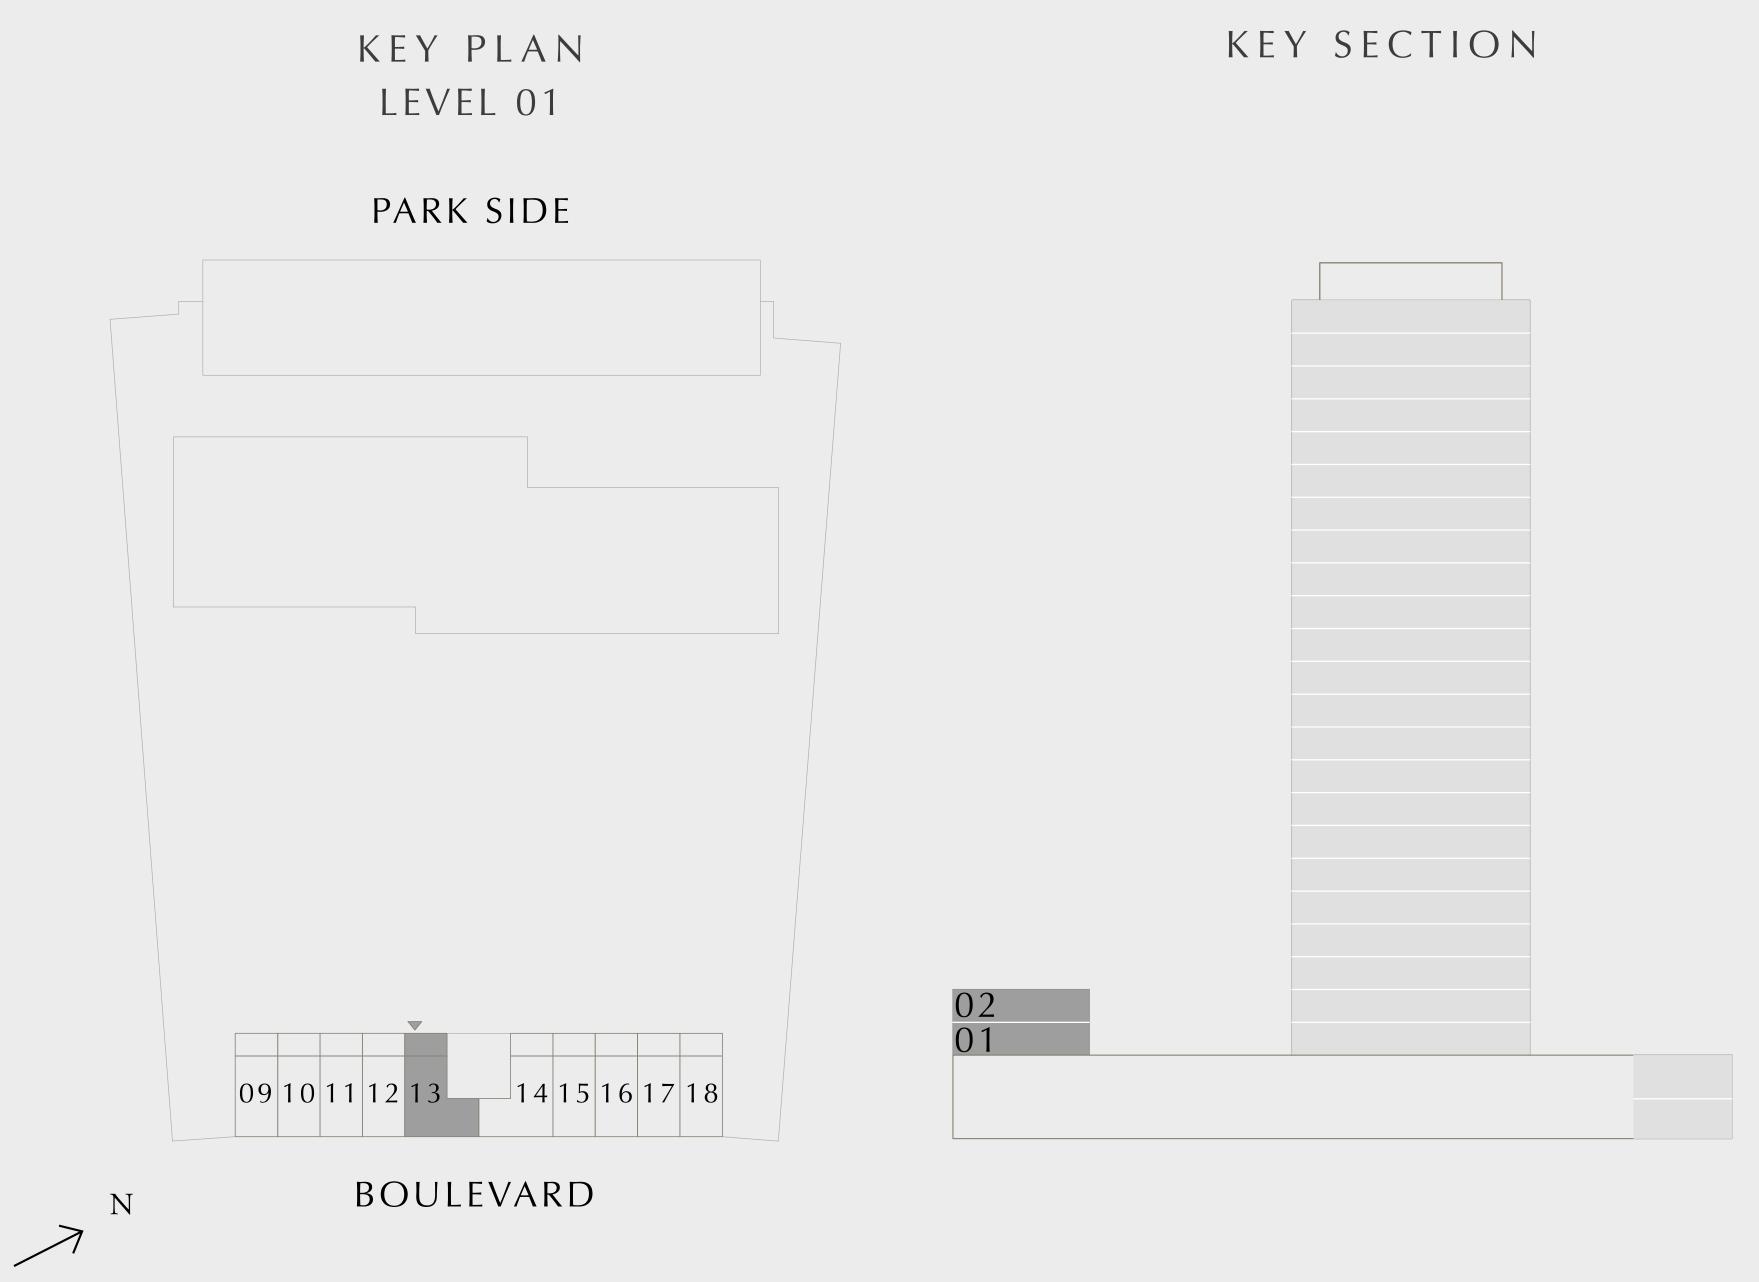

### 1 BEDROOM DUPLEX TYPE 1

| LEVEL                | 01             | UNIT 09           |
|----------------------|----------------|-------------------|
| SUITE AREA           | 1058.63 SQ.FT. | 98.35 SQ.M.       |
| BALCONY AREA         | 268.23 SQ.FT.  | 24.92 SQ.M.       |
| TOTAL AREA           | 1326.86 SQ.FT. | 123.27 SQ.M.      |
| LEVEL                | 01             | UNITS 11, 15 & 17 |
| SUITE AREA           | 1053.57 SQ.FT. | 97.88 SQ.M.       |
| BALCONY AREA         | 265.55 SQ.FT.  | 24.67 SQ.M.       |
| TOTAL AREA           | 1319.12 SQ.FT. | 122.55 SQ.M.      |
| KEY PLAN<br>LEVEL 01 |                | KEY SECTION       |
| PARK SIDE            |                |                   |
|                      |                |                   |

BOULEVARD

LOWER LEVEL

UPPER LEVEL