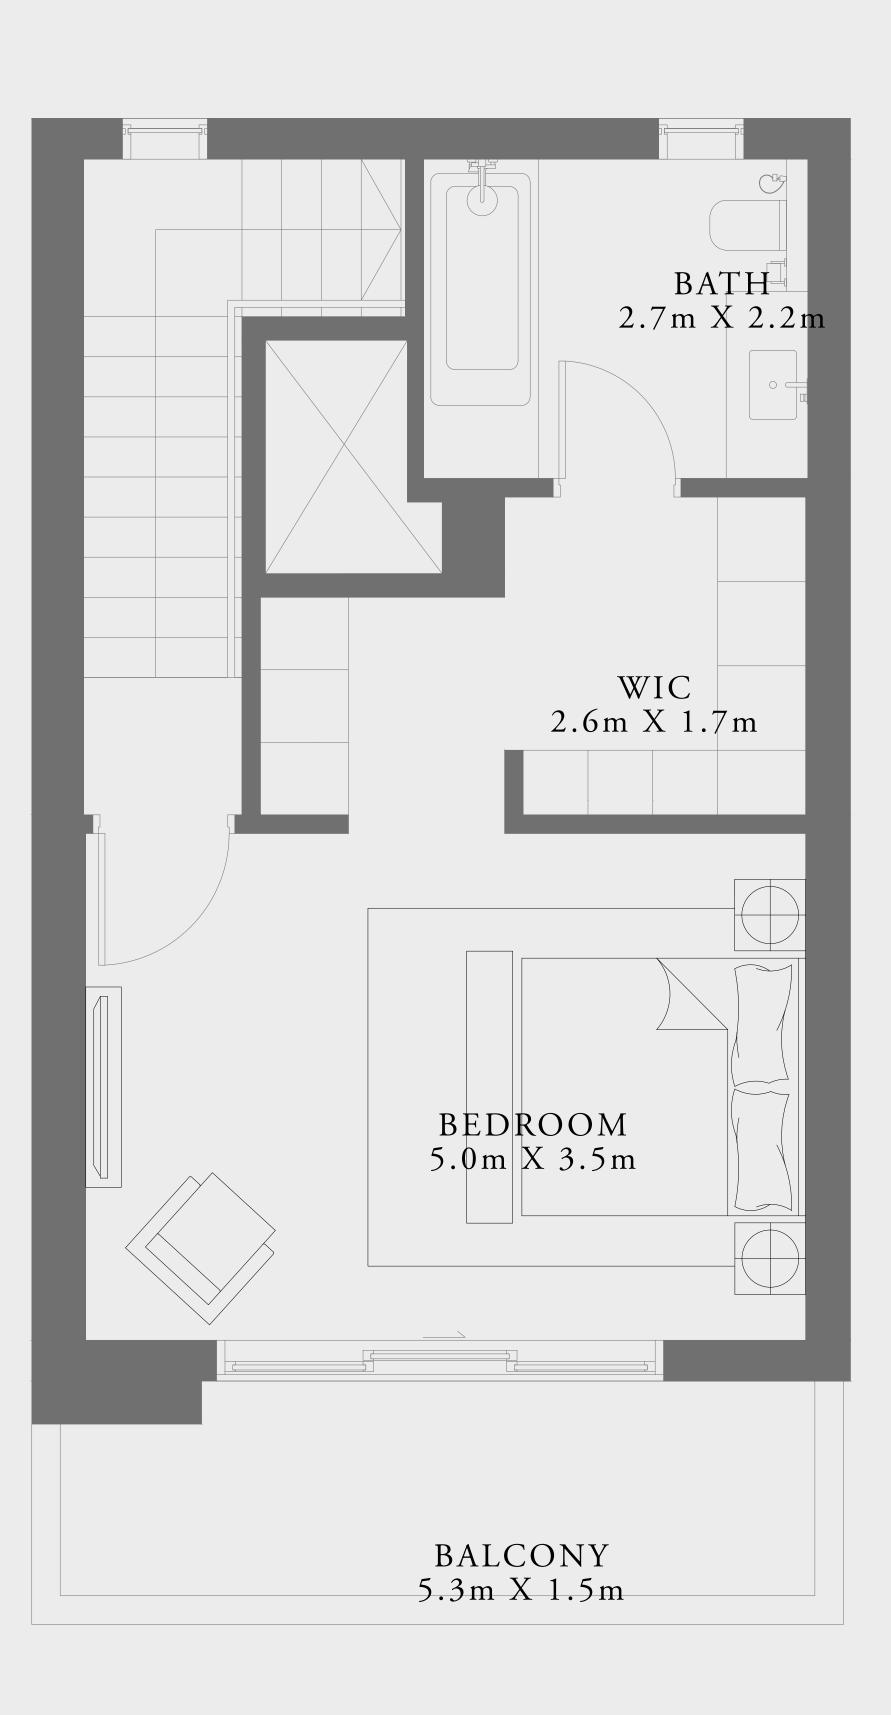

#### LIME GARDENS

### 1 BEDROOM DUPLEX TYPE 1M

| LEVEL                | . 01           | UNITS 10, 12 & 16 |
|----------------------|----------------|-------------------|
| SUITE AREA           | 1053.57 SQ.FT. | 97.88 SQ.M.       |
| BALCONY AREA         | 265.55 SQ.FT.  | 24.67 SQ.M.       |
| TOTAL AREA           | 1319.12 SQ.FT. | 122.55 SQ.M.      |
| LEVEL                | . 01           | UNIT 18           |
| SUITE AREA           | 1058.63 SQ.FT. | 98.35 SQ.M.       |
| BALCONY AREA         | 268.34 SQ.FT.  | 24.93 SQ.M.       |
| TOTAL AREA           | 1326.97 SQ.FT. | 123.28 SQ.M.      |
| KEY PLAN<br>LEVEL 01 |                | KEY SECTION       |
| PARK SIDE            |                |                   |
|                      |                |                   |
|                      |                |                   |
|                      |                |                   |
|                      |                |                   |
|                      |                |                   |
|                      |                |                   |
|                      | 02             |                   |
| 10 11 12 13 14 15 16 | 01             |                   |

BOULEVARD

LOWER LEVEL

UPPER LEVEL

Disclaimer: All dimensions are in imperial and metric, and measured from finish to finish excluding construction tolerances. 2. All materials, dimensions, and drawings are approximate only. 3. Information is subject to change wind at developer's absolute discretion. 4. Actual area may vary from the stated area. 5. Drawings not to scale. 6. All images used are for illustrative purposes only and do not represent the actual size, features, specifications, fittings, and 7. The developer reserves the right to make revisions / alterations, at it's absolute discretion, without any liability whatsoever.