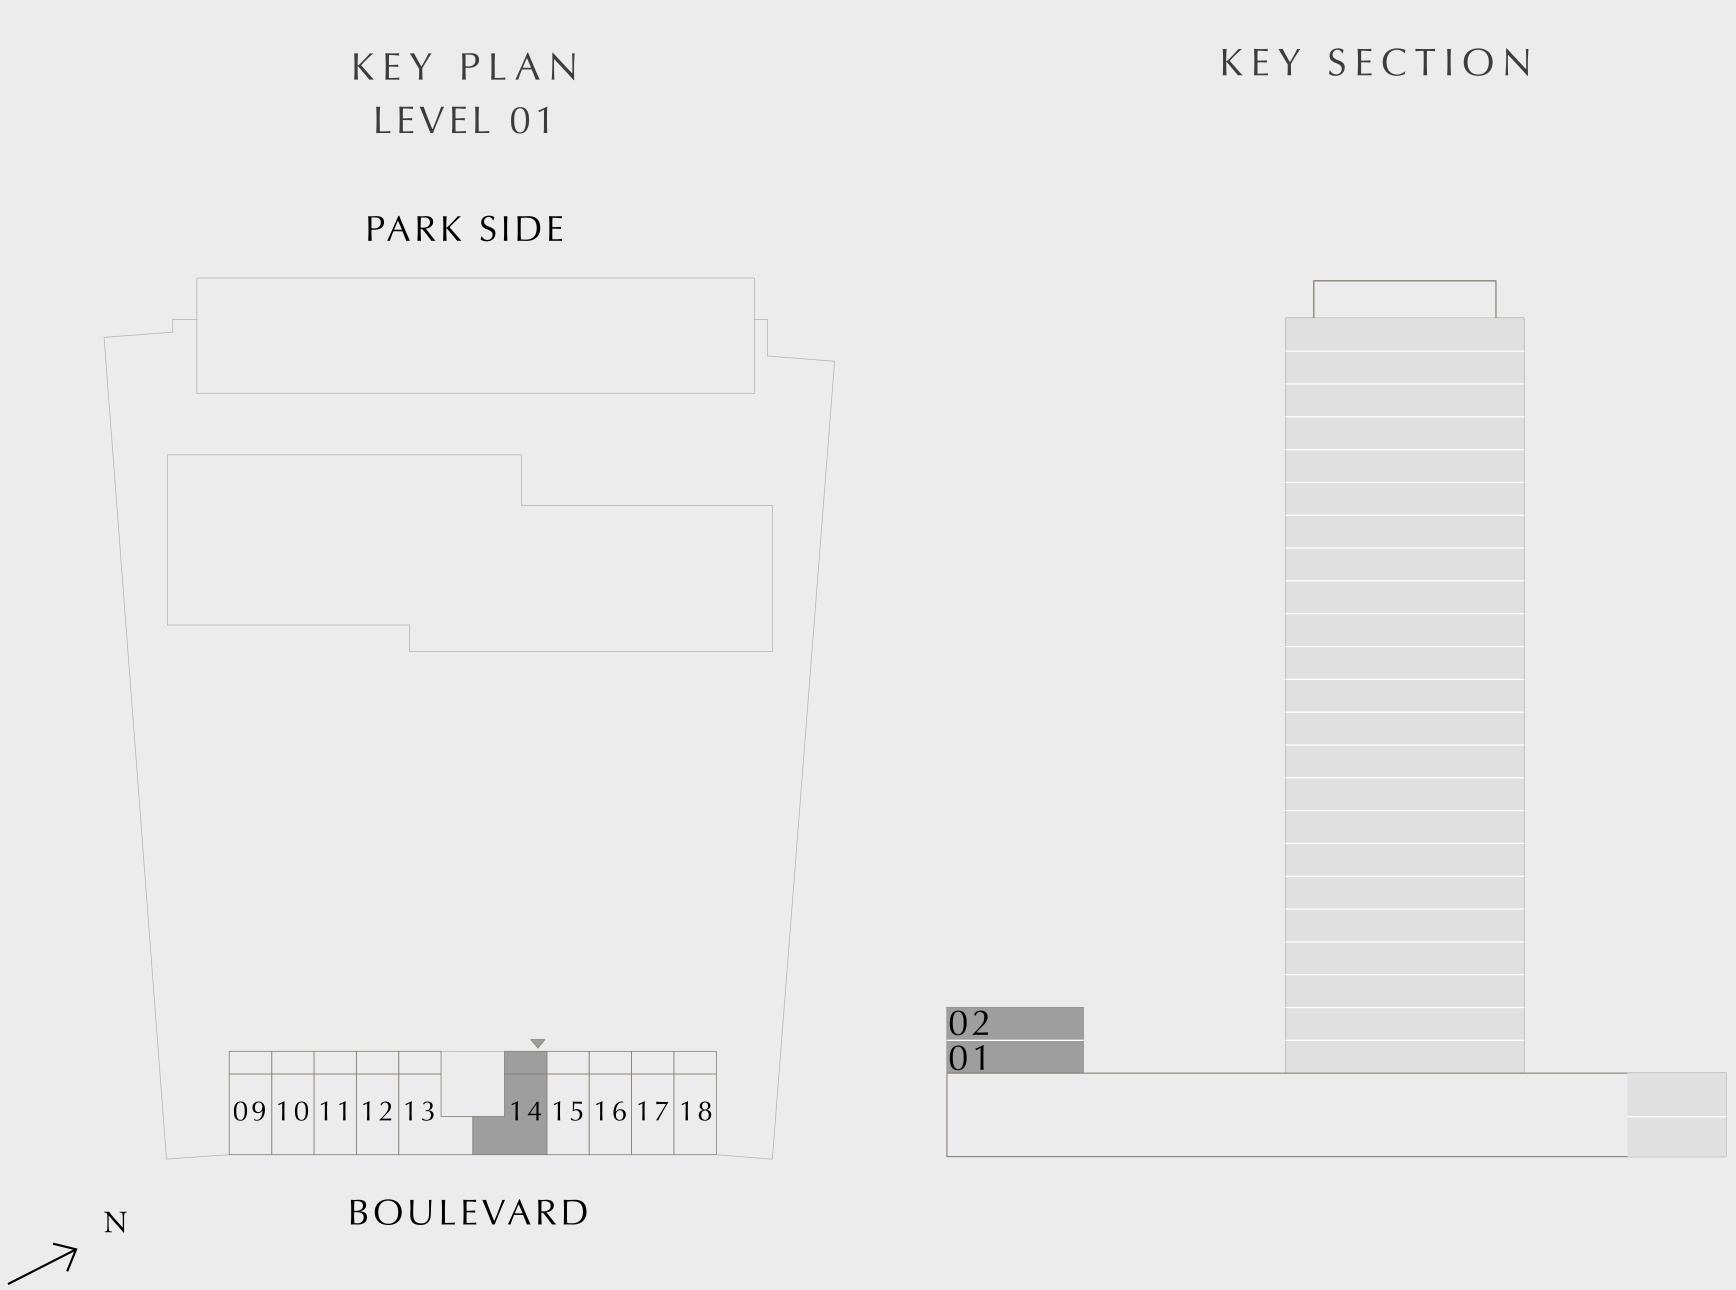

### 1 BEDROOM DUPLEX TYPE 1

| LEVEL                | 01             | UNIT 09           |
|----------------------|----------------|-------------------|
| SUITE AREA           | 1058.63 SQ.FT. | 98.35 SQ.M.       |
| BALCONY AREA         | 268.23 SQ.FT.  | 24.92 SQ.M.       |
| TOTAL AREA           | 1326.86 SQ.FT. | 123.27 SQ.M.      |
| LEVEL                | 01             | UNITS 11, 15 & 17 |
| SUITE AREA           | 1053.57 SQ.FT. | 97.88 SQ.M.       |
| BALCONY AREA         | 265.55 SQ.FT.  | 24.67 SQ.M.       |
| TOTAL AREA           | 1319.12 SQ.FT. | 122.55 SQ.M.      |
| KEY PLAN<br>LEVEL 01 |                | KEY SECTION       |
| PARK SIDE            |                |                   |
|                      |                |                   |

BOULEVARD

LOWER LEVEL

UPPER LEVEL