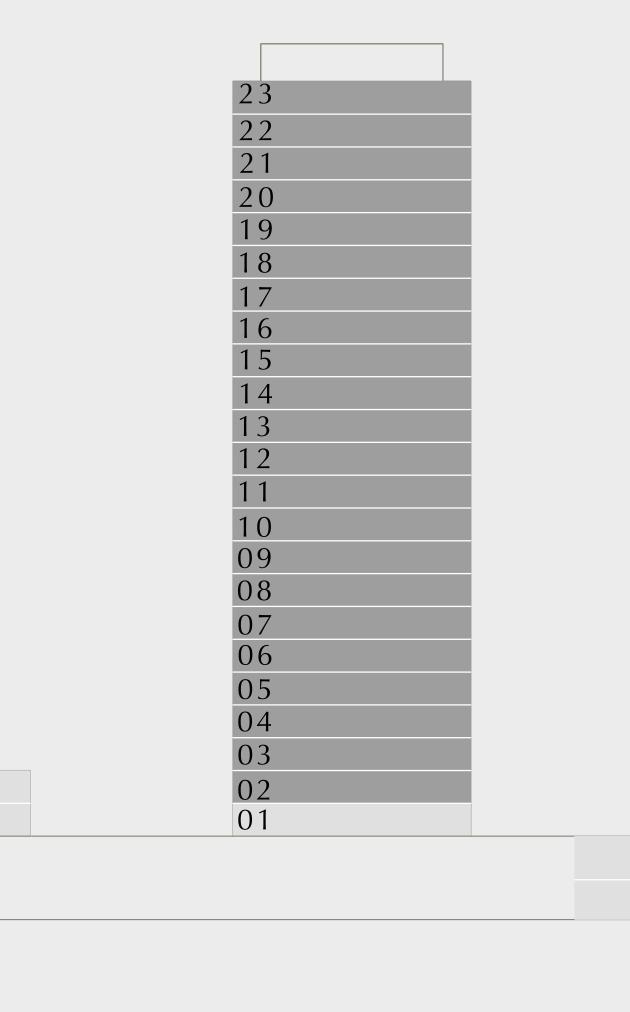

### 1 BEDROOM TYPE 1C

LEVELS 02-23

UNIT 05

| SUITE AREA   | 595.03 SQ.FT. | 55.28 SQ.M. |
|--------------|---------------|-------------|
| BALCONY AREA | 53.60 SQ.FT.  | 4.98 SQ.M.  |
| TOTAL AREA   | 648.63 SQ.FT. | 60.26 SQ.M. |
| LEVEL O      | 2-23          | UNIT 07     |
| SUITE AREA   | 594.49 SQ.FT. | 55.23 SQ.M. |
| BALCONY AREA | 53.60 SQ.FT.  | 4.98 SQ.M.  |
| TOTAL AREA   | 648.09 SQ.FT. | 60.21 SQ.M. |
|              |               |             |