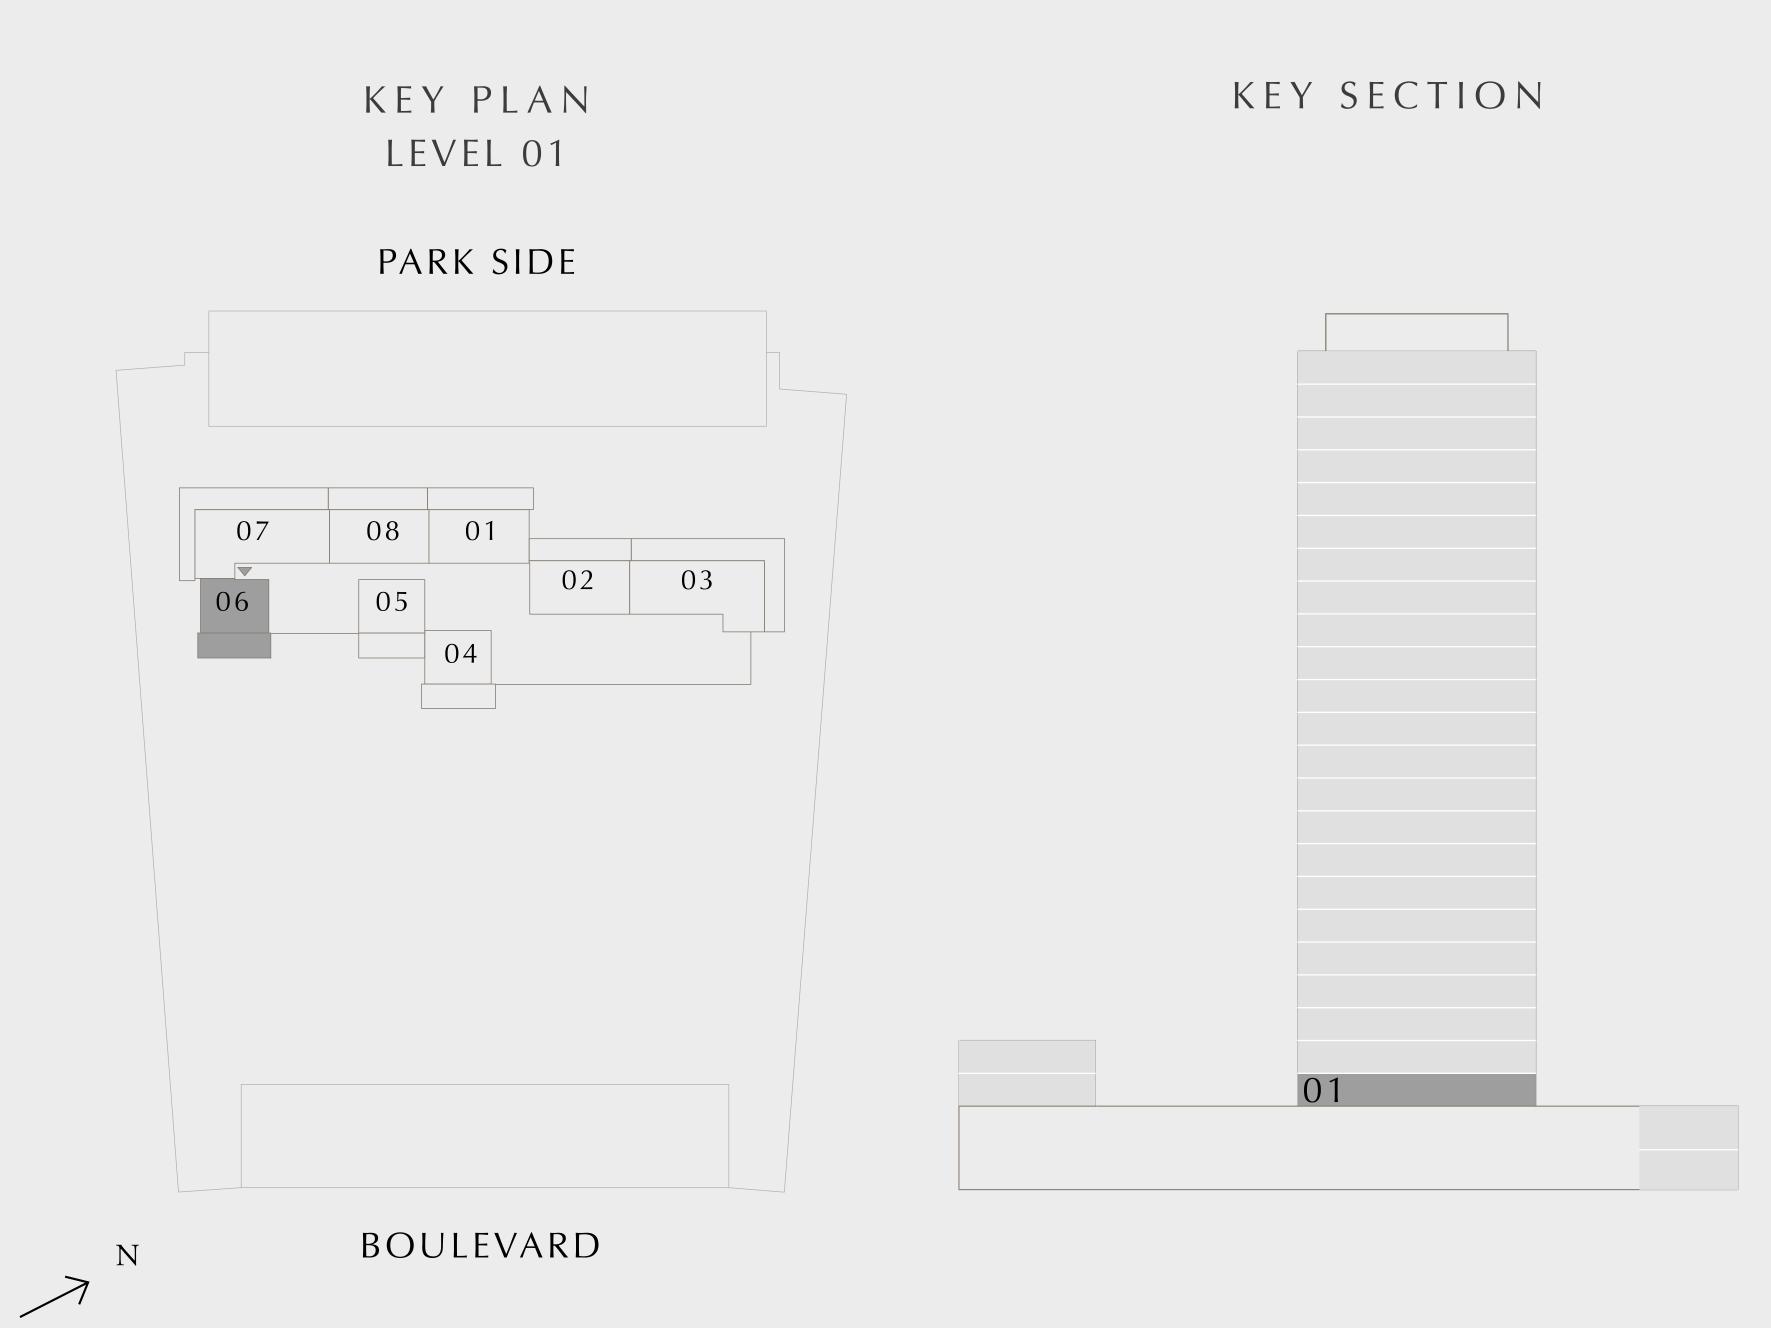

### 1 BEDROOM DUPLEX TYPE 1

| LEVEL                | 01             | UNIT 09           |
|----------------------|----------------|-------------------|
| SUITE AREA           | 1058.63 SQ.FT. | 98.35 SQ.M.       |
| BALCONY AREA         | 268.23 SQ.FT.  | 24.92 SQ.M.       |
| TOTAL AREA           | 1326.86 SQ.FT. | 123.27 SQ.M.      |
| LEVEL                | 01             | UNITS 11, 15 & 17 |
| SUITE AREA           | 1053.57 SQ.FT. | 97.88 SQ.M.       |
| BALCONY AREA         | 265.55 SQ.FT.  | 24.67 SQ.M.       |
| TOTAL AREA           | 1319.12 SQ.FT. | 122.55 SQ.M.      |
| KEY PLAN<br>LEVEL 01 |                | KEY SECTION       |
| PARK SIDE            |                |                   |
|                      |                |                   |