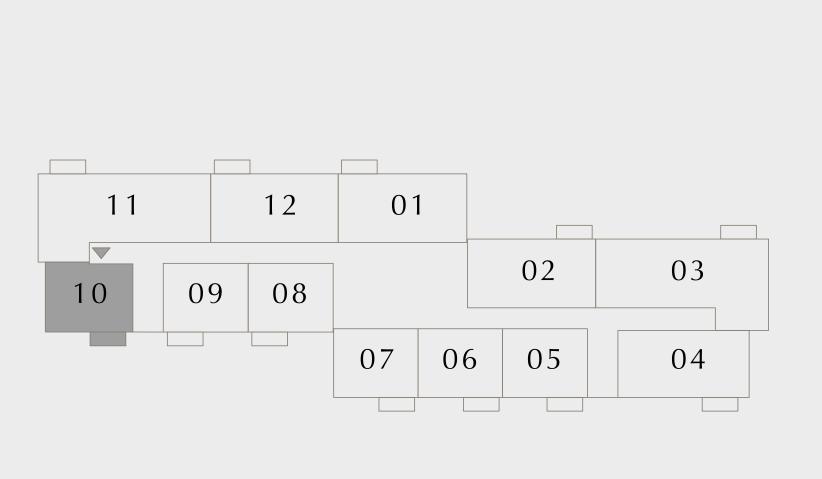

### 1 BEDROOM TYPE 1C

LEVELS 02-23

UNIT 05

| SUITE AREA   | 595.03 SQ.FT. | 55.28 SQ.M. |
|--------------|---------------|-------------|
| BALCONY AREA | 53.60 SQ.FT.  | 4.98 SQ.M.  |
| TOTAL AREA   | 648.63 SQ.FT. | 60.26 SQ.M. |
| LEVEL O      | 2-23          | UNIT 07     |
| SUITE AREA   | 594.49 SQ.FT. | 55.23 SQ.M. |
| BALCONY AREA | 53.60 SQ.FT.  | 4.98 SQ.M.  |
| TOTAL AREA   | 648.09 SQ.FT. | 60.21 SQ.M. |
|              |               |             |

PARK SIDE

KEY PLAN LEVELS 02-23 KEY SECTION

PARK SIDE