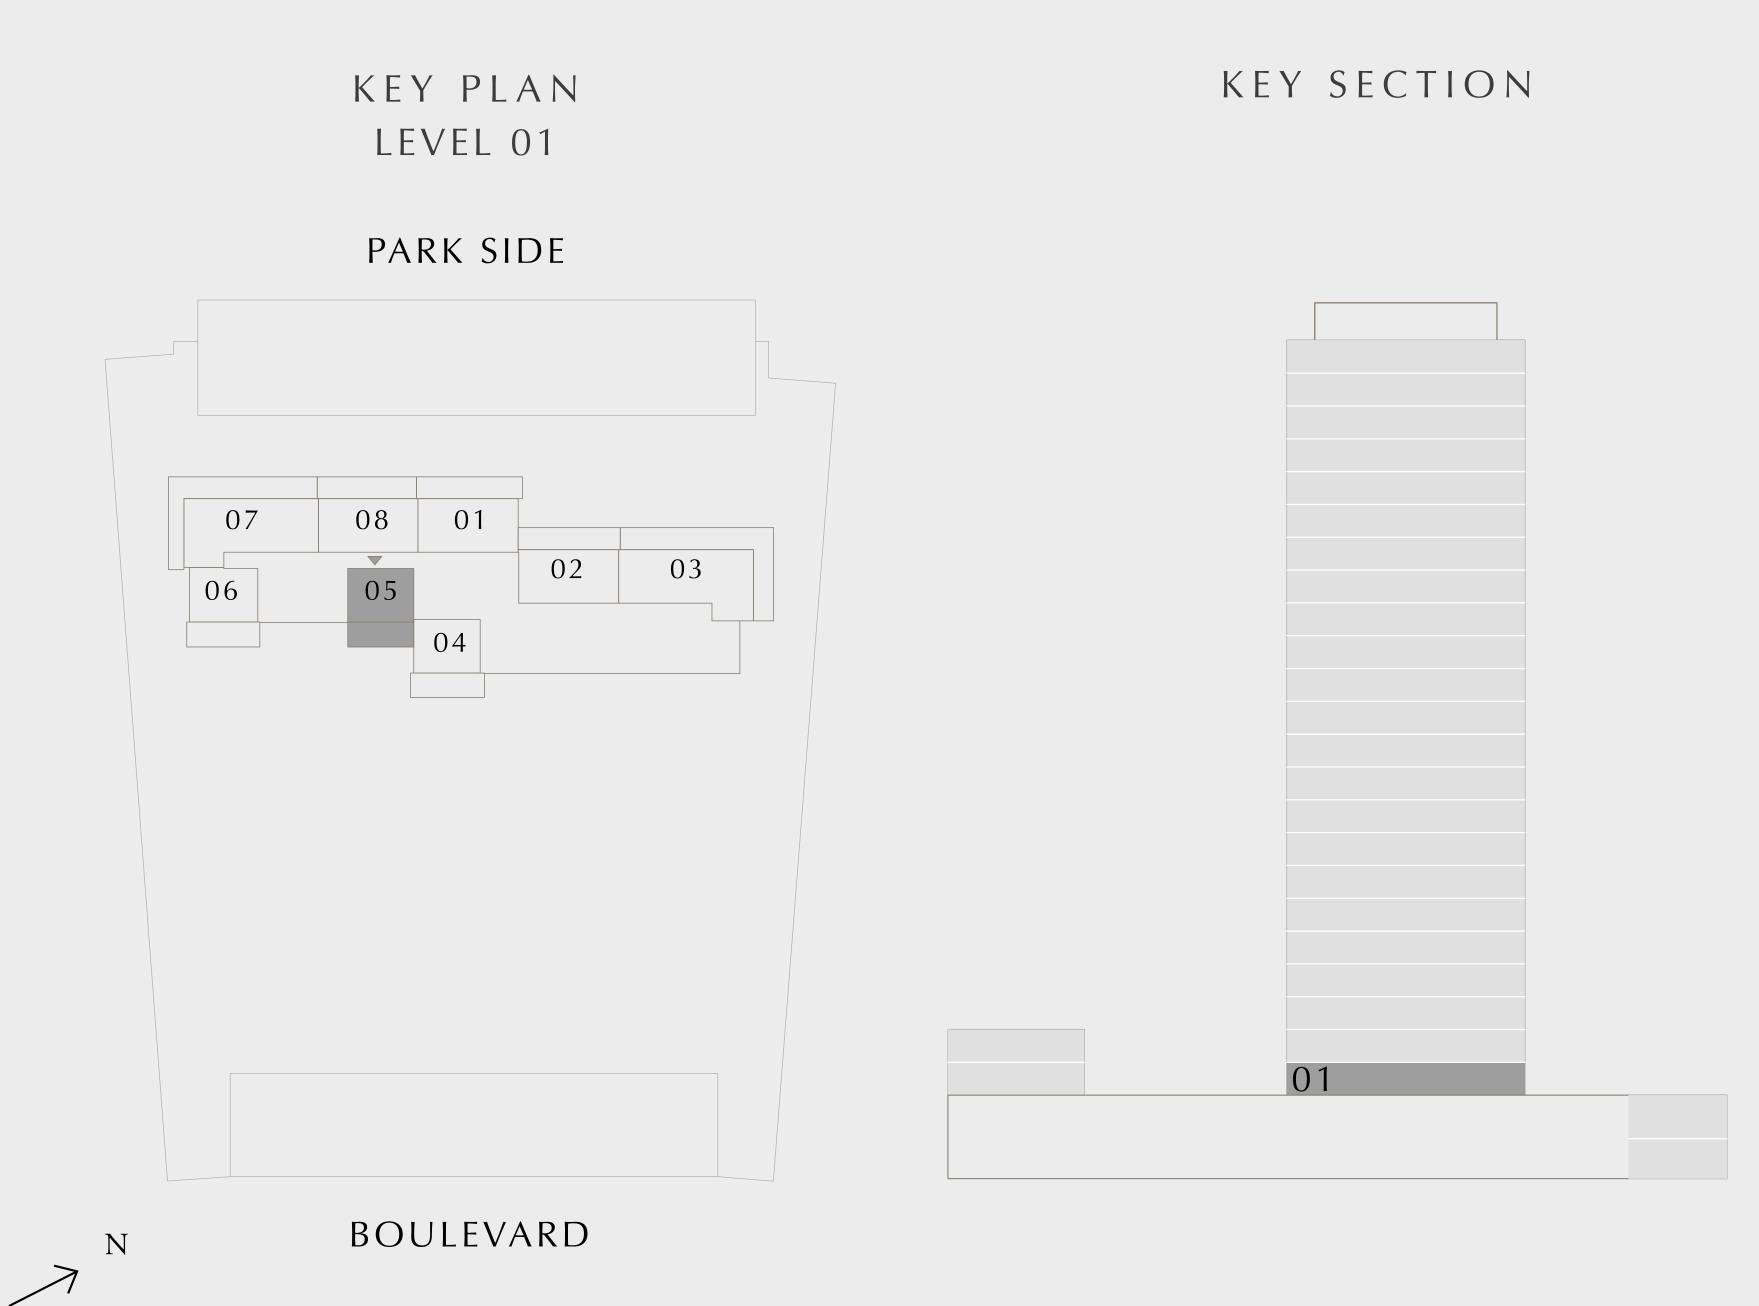

### 1 BEDROOM TYPE 1A

LEVEL 01

UNIT 05

| SUITE AREA   | 595.35 SQ.FT. | 55.31 SQ.M. |
|--------------|---------------|-------------|
| BALCONY AREA | 286.10 SQ.FT. | 26.58 SQ.M. |
| TOTAL AREA   | 881.45 SQ.FT. | 81.89 SQ.M. |

Disclaimer: All dimensions are in imperial and metric, and measured from finish to finish excluding construction tolerances. 2. All materials, dimensions, and drawings are approximate only. 3. Information is subject to change wind developer's absolute discretion. 4. Actual area may vary from the stated area. 5. Drawings not to scale. 6. All images used are for illustrative purposes only and do not represent the actual size, features, specifications, fittings, and 7. The developer reserves the right to make revisions / alterations, at it's absolute discretion, without any liability whatsoever.