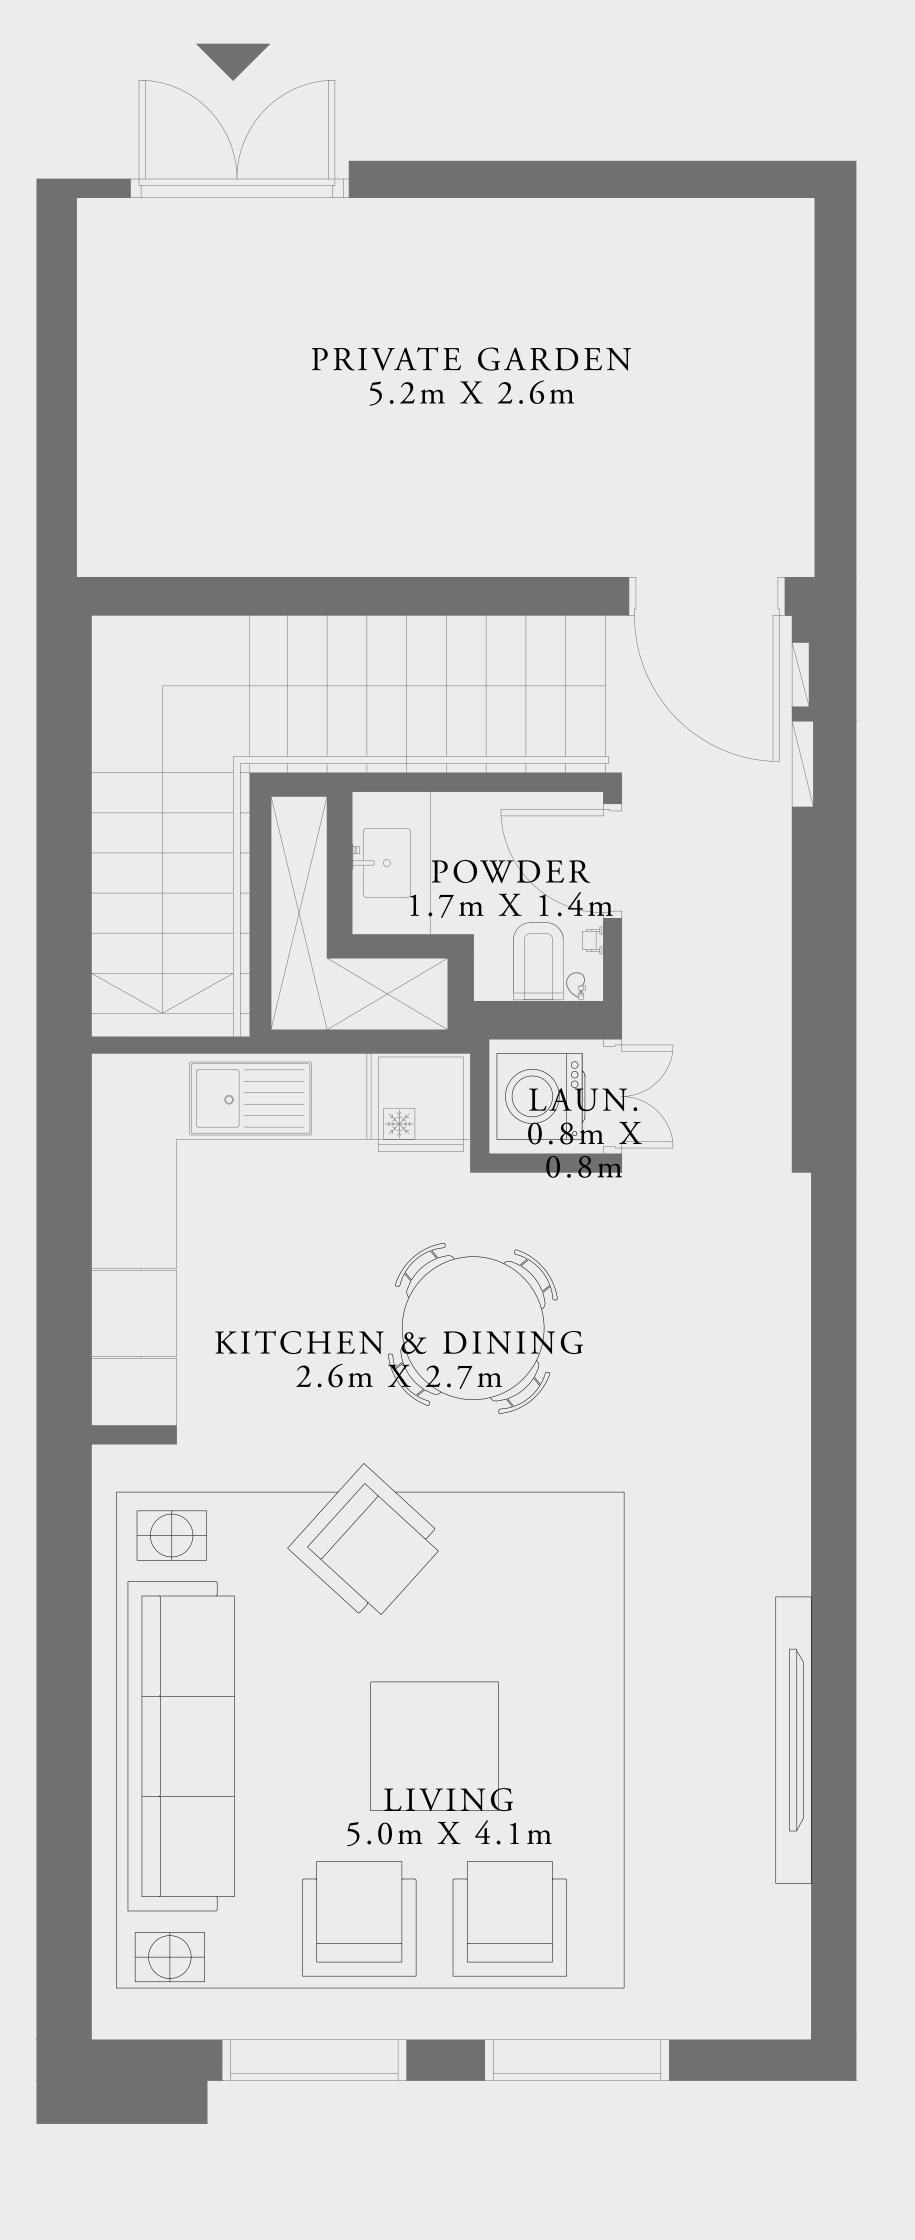

#### LIME GARDENS

### 1 BEDROOM DUPLEX TYPE 1

| LEVEL                | 01             | UNIT 09           |
|----------------------|----------------|-------------------|
| SUITE AREA           | 1058.63 SQ.FT. | 98.35 SQ.M.       |
| BALCONY AREA         | 268.23 SQ.FT.  | 24.92 SQ.M.       |
| TOTAL AREA           | 1326.86 SQ.FT. | 123.27 SQ.M.      |
| LEVEL                | 01             | UNITS 11, 15 & 17 |
| SUITE AREA           | 1053.57 SQ.FT. | 97.88 SQ.M.       |
| BALCONY AREA         | 265.55 SQ.FT.  | 24.67 SQ.M.       |
| TOTAL AREA           | 1319.12 SQ.FT. | 122.55 SQ.M.      |
| KEY PLAN<br>LEVEL 01 |                | KEY SECTION       |
| PARK SIDE            |                |                   |
|                      |                |                   |

BOULEVARD

LOWER LEVEL

UPPER LEVEL