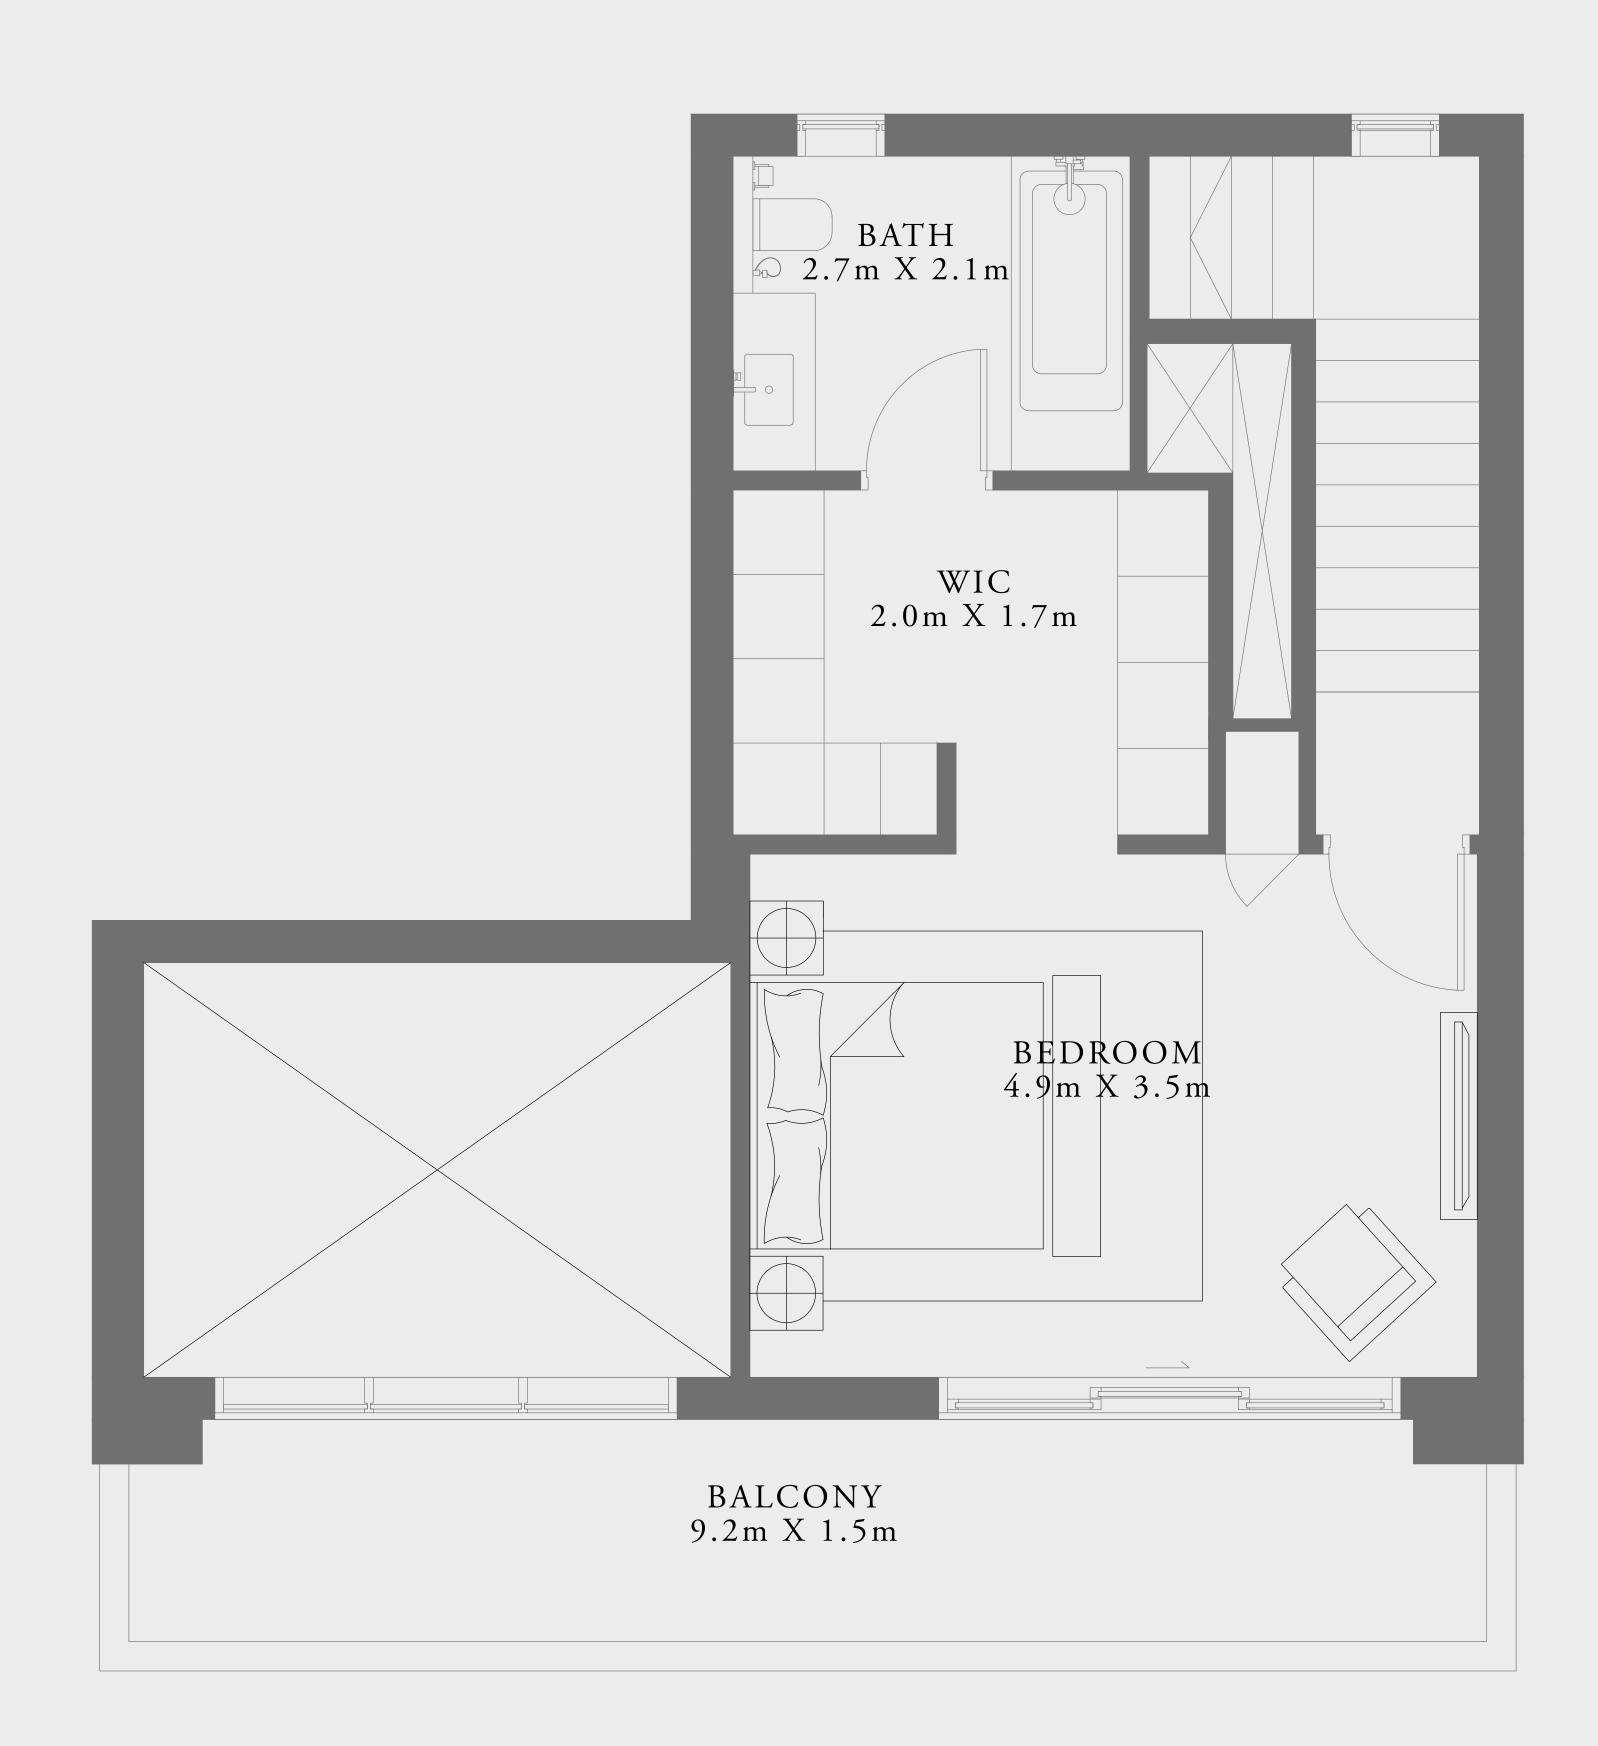

### 1 BEDROOM DUPLEX TYPE 2

LEVEL 01

UNIT 13

| SUITE AREA   | 1279.40 SQ.FT. | 118.86 SQ.M. |
|--------------|----------------|--------------|
| BALCONY AREA | 337.02 SQ.FT.  | 31.31 SQ.M.  |
| TOTAL AREA   | 1616.42 SQ.FT. | 150.17 SQ.M. |

LOWER LEVEL

UPPER LEVEL

Disclaimer: All dimensions are in imperial and metric, and measured from finish to finish excluding construction tolerances. 2. All materials, dimensions, and drawings are approximate only. 3. Information is subject to change wire at developer's absolute discretion. 4. Actual area may vary from the stated area. 5. Drawings not to scale. 6. All images used are for illustrative purposes only and do not represent the actual size, features, specifications, fittings, and 7. The developer reserves the right to make revisions / alterations, at it's absolute discretion, without any liability whatsoever.