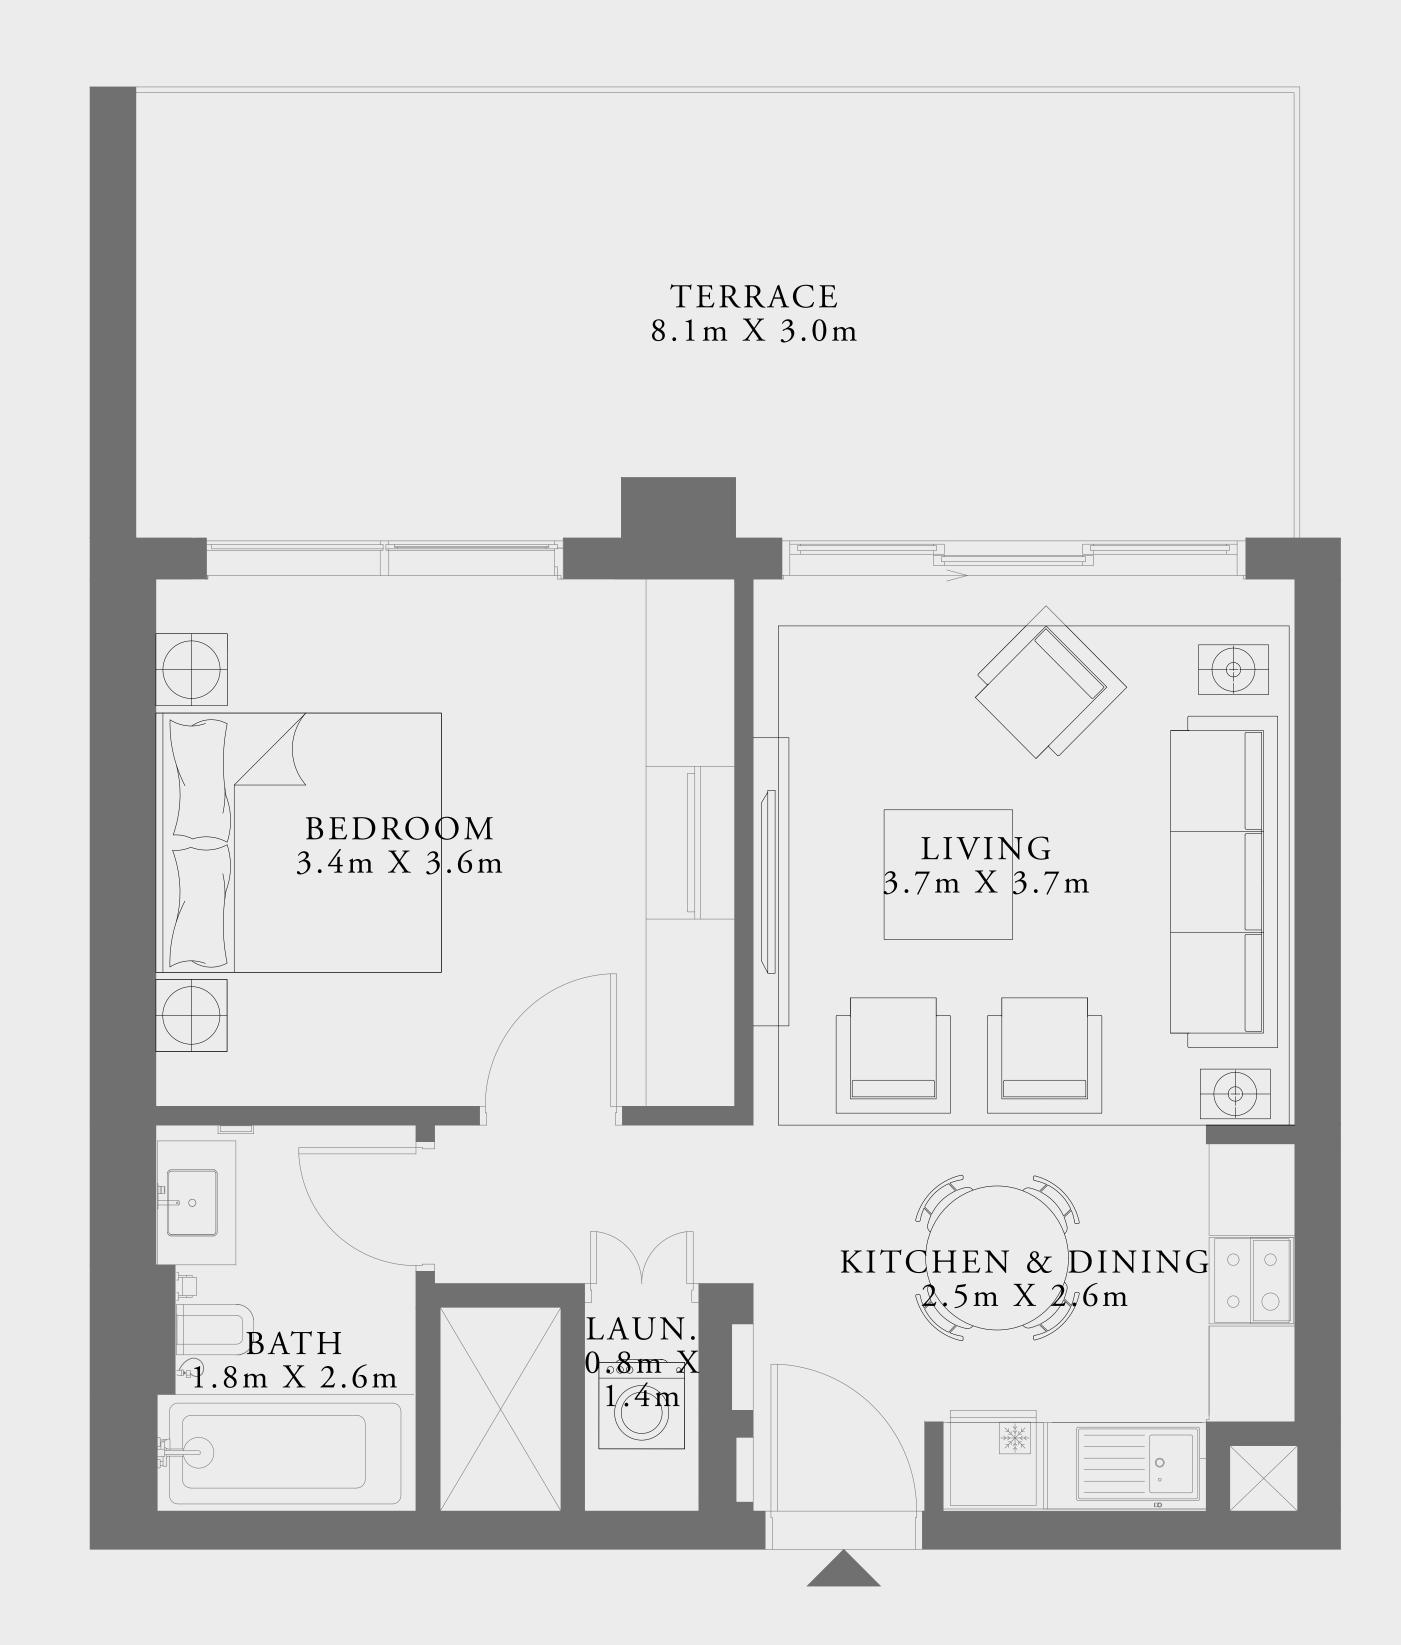

### 1 BEDROOM TYPE 1A

LEVEL 01

UNIT 05

| SUITE AREA   | 595.35 SQ.FT. | 55.31 SQ.M. |
|--------------|---------------|-------------|
| BALCONY AREA | 286.10 SQ.FT. | 26.58 SQ.M. |
| TOTAL AREA   | 881.45 SQ.FT. | 81.89 SQ.M. |

Disclaimer: All dimensions are in imperial and metric, and measured from finish to finish excluding construction tolerances. 2. All materials, dimensions, and drawings are approximate only. 3. Information is subject to change wind developer's absolute discretion. 4. Actual area may vary from the stated area. 5. Drawings not to scale. 6. All images used are for illustrative purposes only and do not represent the actual size, features, specifications, fittings, and 7. The developer reserves the right to make revisions / alterations, at it's absolute discretion, without any liability whatsoever.