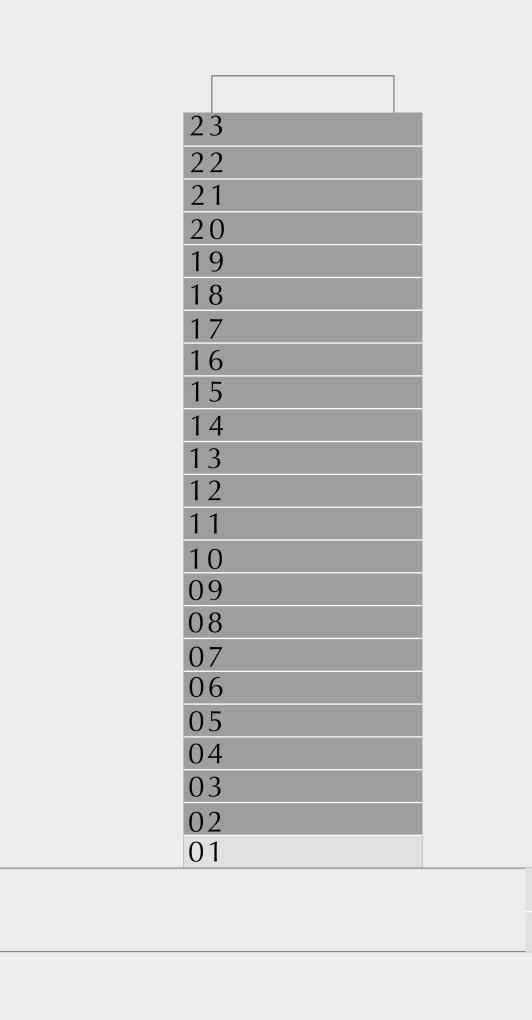

### 1 BEDROOM TYPE 1C

LEVELS 02-23

UNIT 05

| SUITE AREA   | 595.03 SQ.FT. | 55.28 SQ.M. |
|--------------|---------------|-------------|
| BALCONY AREA | 53.60 SQ.FT.  | 4.98 SQ.M.  |
| TOTAL AREA   | 648.63 SQ.FT. | 60.26 SQ.M. |
| LEVEL O      | 2-23          | UNIT 07     |
| SUITE AREA   | 594.49 SQ.FT. | 55.23 SQ.M. |
| BALCONY AREA | 53.60 SQ.FT.  | 4.98 SQ.M.  |
| TOTAL AREA   | 648.09 SQ.FT. | 60.21 SQ.M. |
|              |               |             |

KEY PLAN LEVELS 02-23 KEY SECTION

PARK SIDE