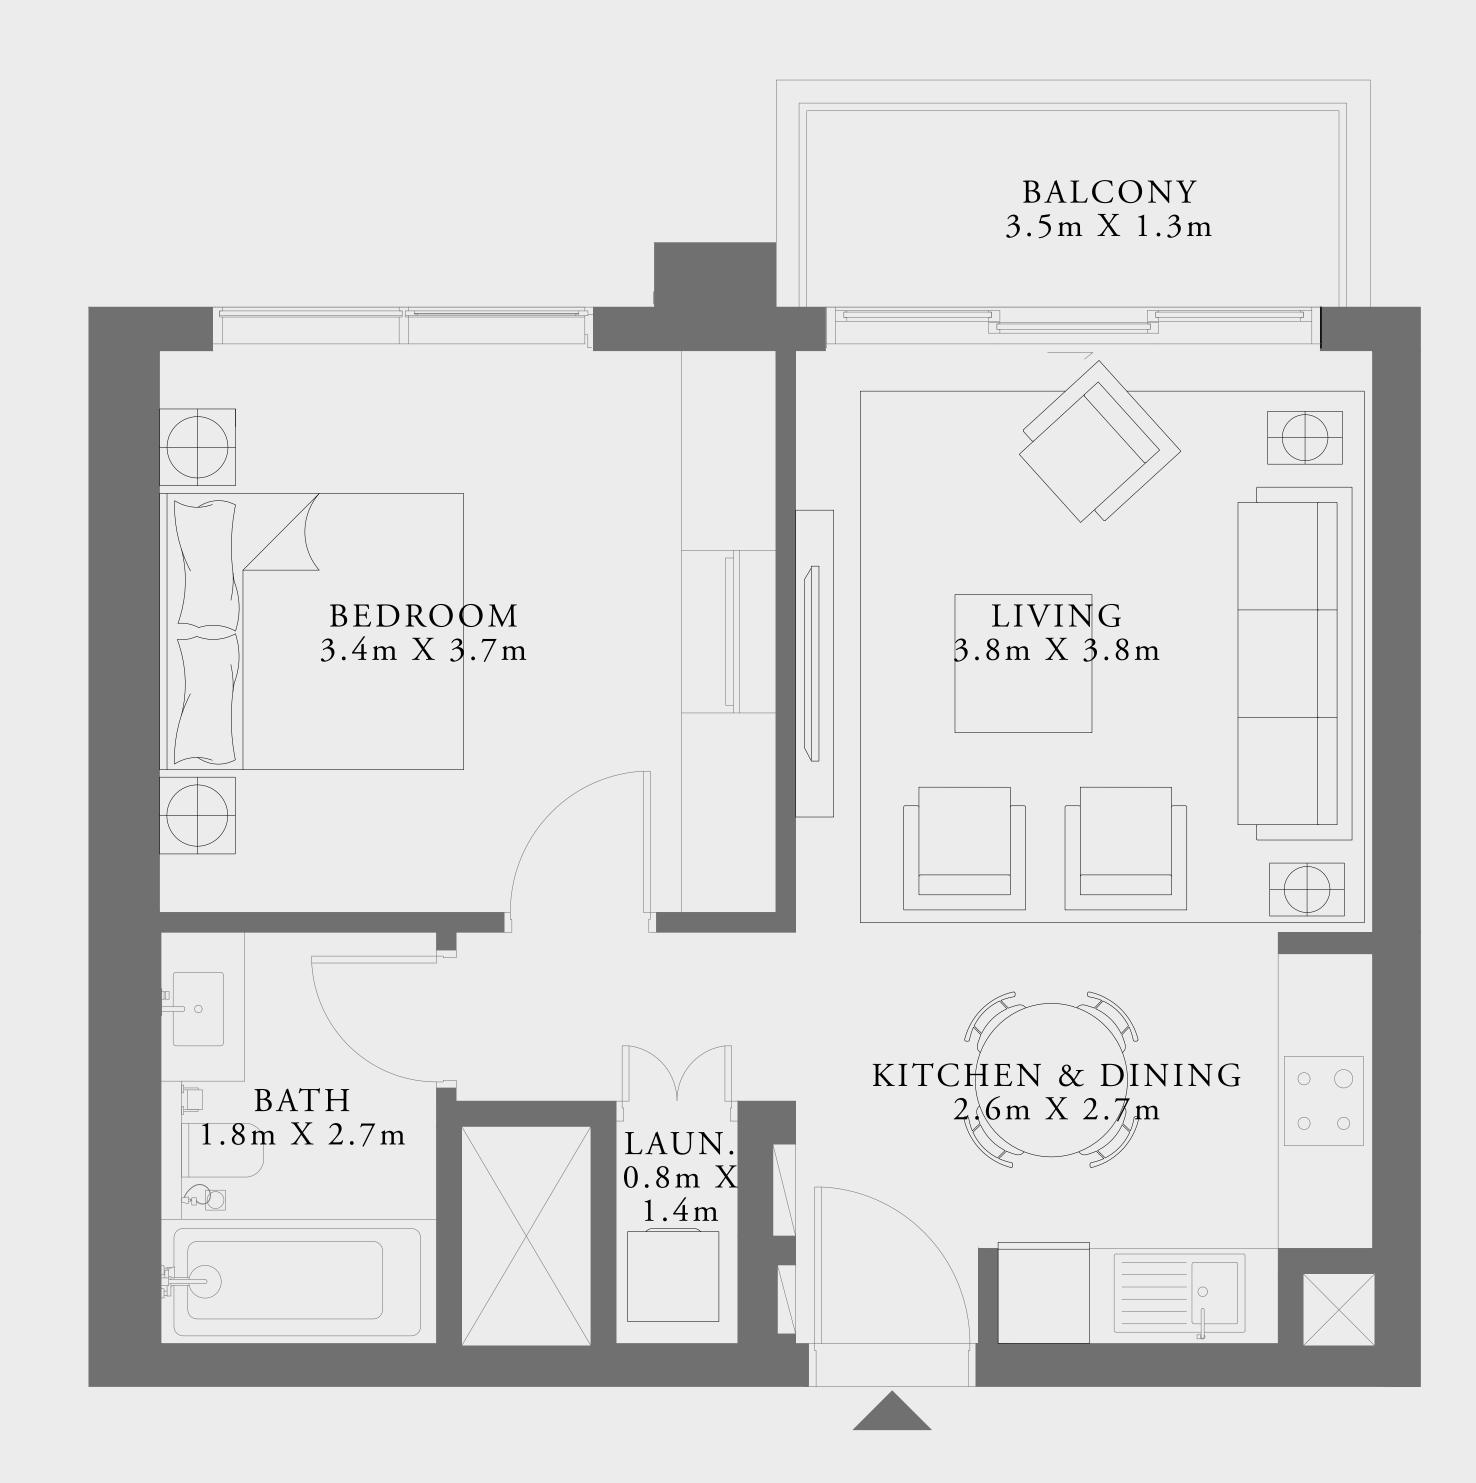

### 1 BEDROOM TYPE 1

LEVEL 01

UNIT 04

| SUITE AREA   | 594.60 SQ.FT. | 55.24 SQ.M. |
|--------------|---------------|-------------|
| BALCONY AREA | 320.87 SQ.FT. | 29.81 SQ.M. |
| TOTAL AREA   | 915.47 SQ.FT. | 85.05 SQ.M. |

Disclaimer: All dimensions are in imperial and metric, and measured from finish to finish excluding construction tolerances. 2. All materials, dimensions, and drawings are approximate only. 3. Information is subject to change wind developer's absolute discretion. 4. Actual area may vary from the stated area. 5. Drawings not to scale. 6. All images used are for illustrative purposes only and do not represent the actual size, features, specifications, fittings, and 7. The developer reserves the right to make revisions / alterations, at it's absolute discretion, without any liability whatsoever.