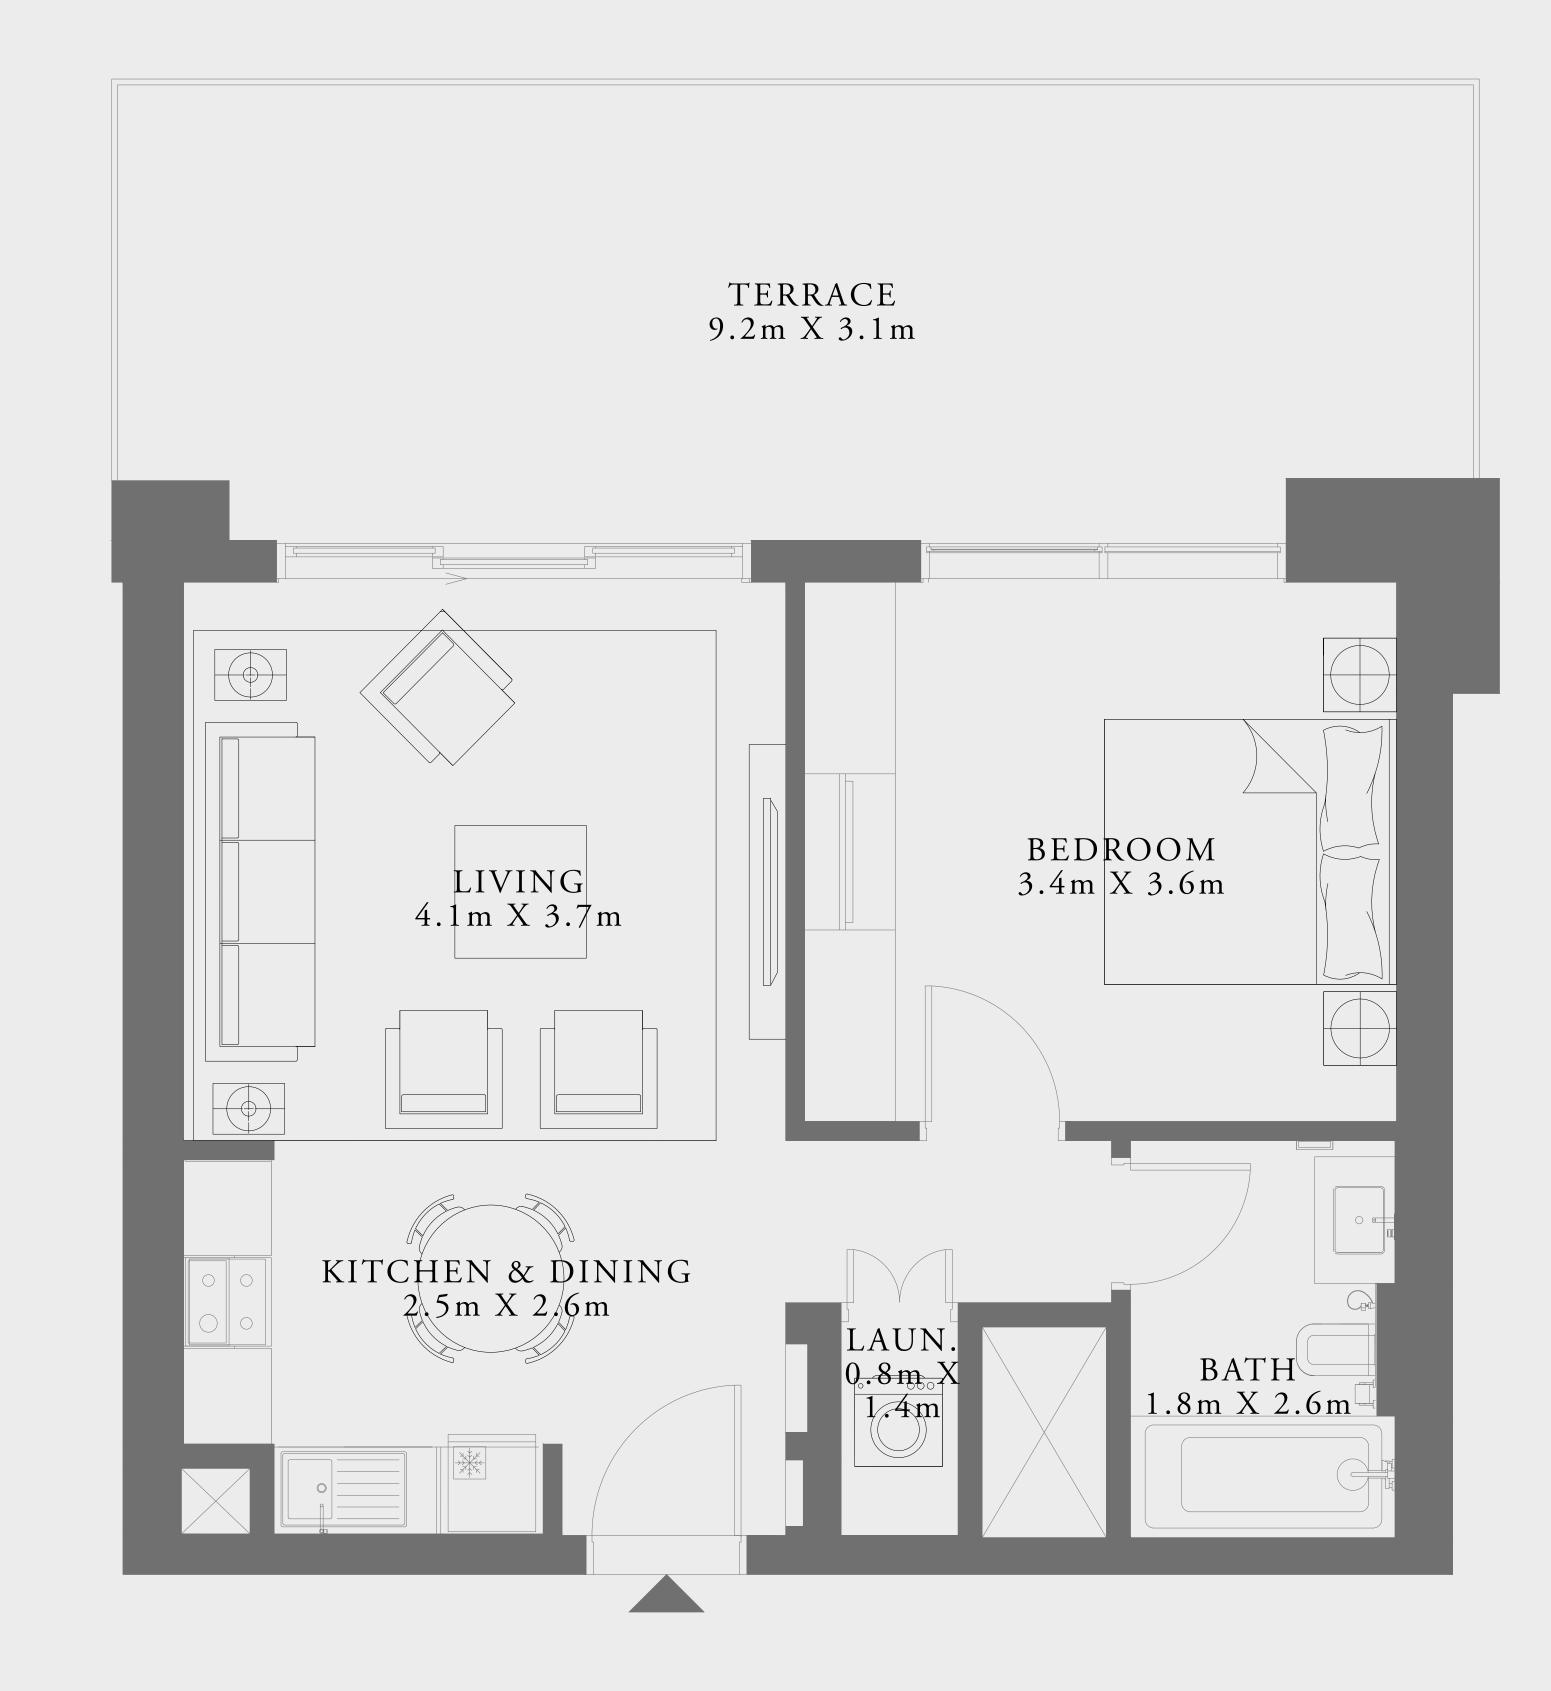

### 1 BEDROOM TYPE 1

LEVEL 01

UNIT 04

| SUITE AREA   | 594.60 SQ.FT. | 55.24 SQ.M. |
|--------------|---------------|-------------|
| BALCONY AREA | 320.87 SQ.FT. | 29.81 SQ.M. |
| TOTAL AREA   | 915.47 SQ.FT. | 85.05 SQ.M. |