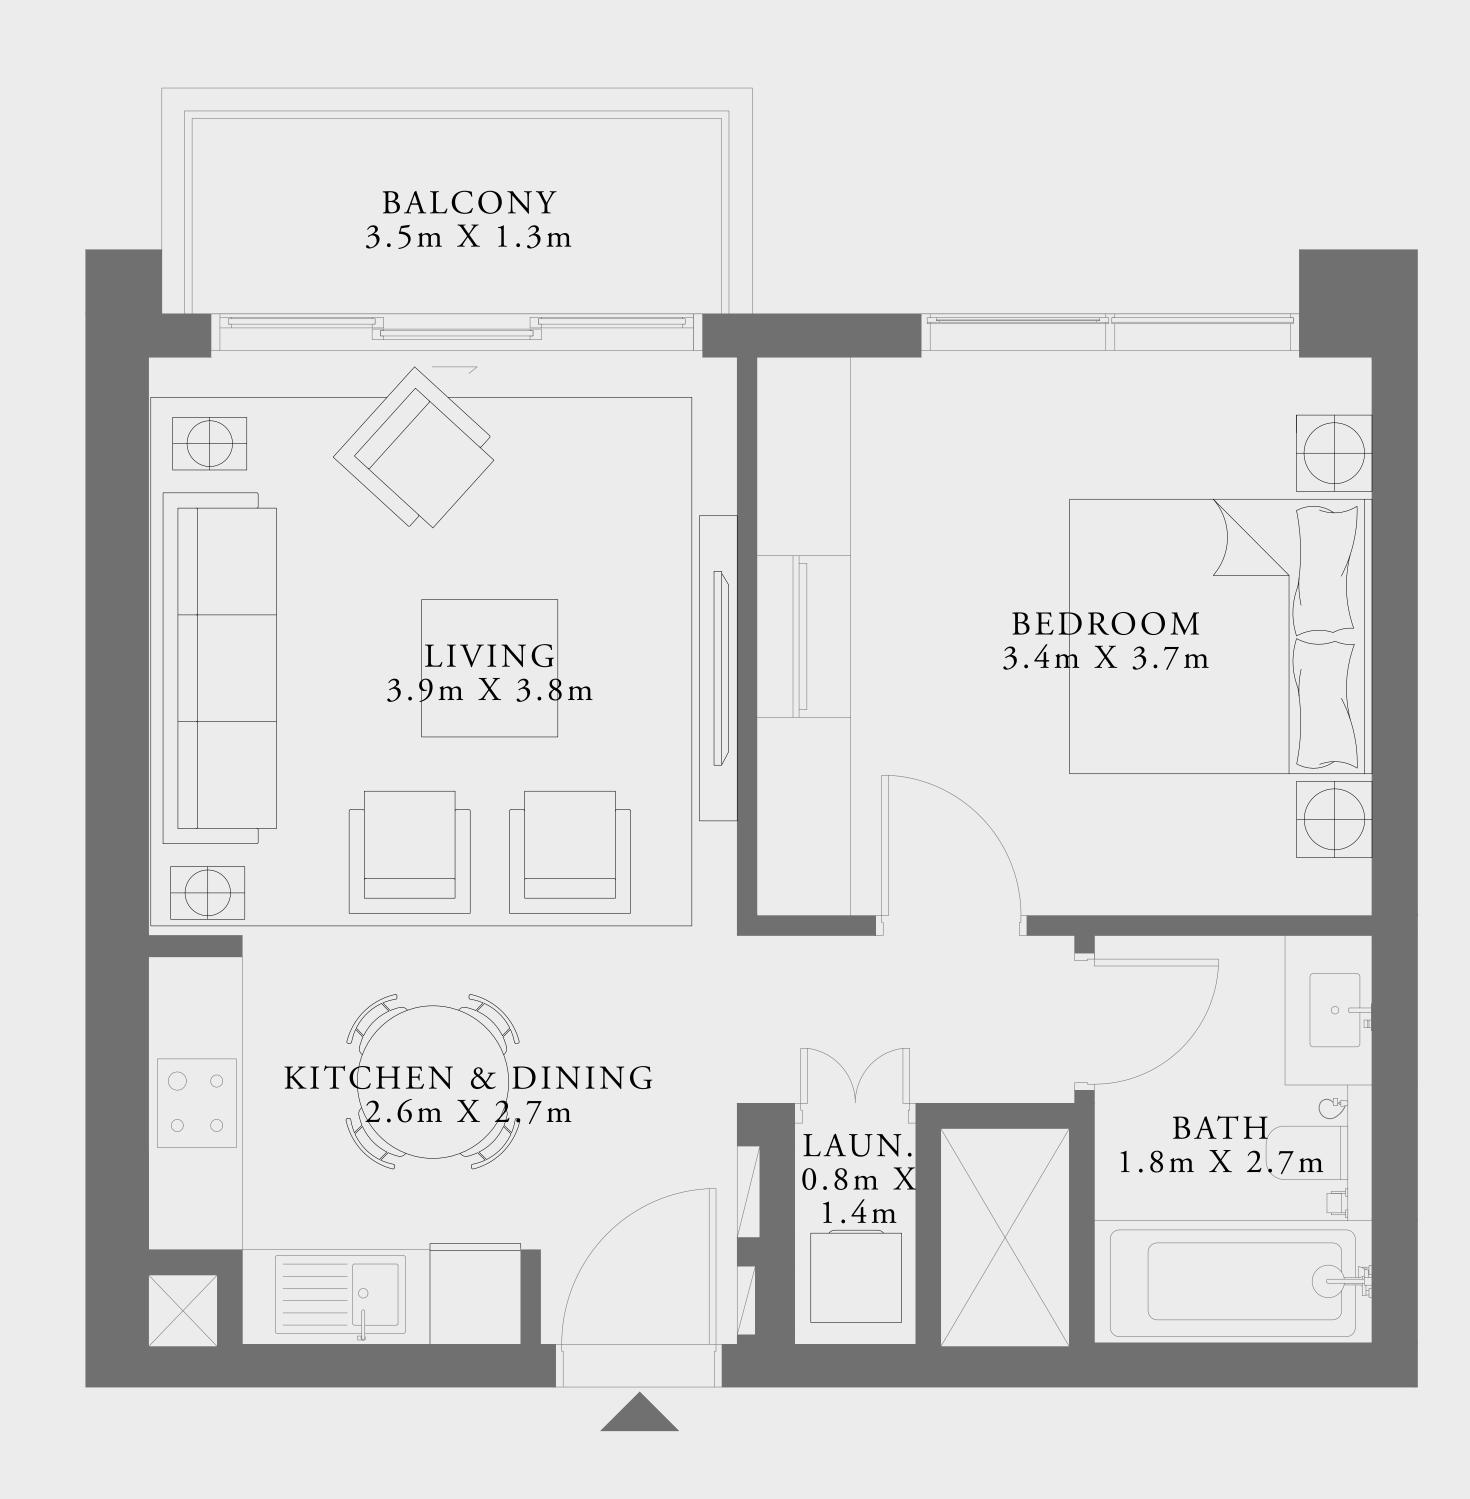

### 1 BEDROOM TYPE 1E

LEVELS 02-23

UNIT 08

|   | SUITE AREA               | 595.35 SQ.FT. | 55.31 SQ.M. |
|---|--------------------------|---------------|-------------|
|   | BALCONY AREA             | 53.60 SQ.FT.  | 4.98 SQ.M.  |
|   | TOTAL AREA               | 648.95 SQ.FT. | 60.29 SQ.M. |
|   | LEVEL 02                 | -23           | UNIT 09     |
|   | SUITE AREA               | 595.03 SQ.FT. | 55.28 SQ.M. |
| _ | BALCONY AREA             | 53.60 SQ.FT.  | 4.98 SQ.M.  |
|   | TOTAL AREA               | 648.63 SQ.FT. | 60.26 SQ.M. |
|   | KEY PLAN<br>LEVELS 02-23 |               | KEY SECTION |