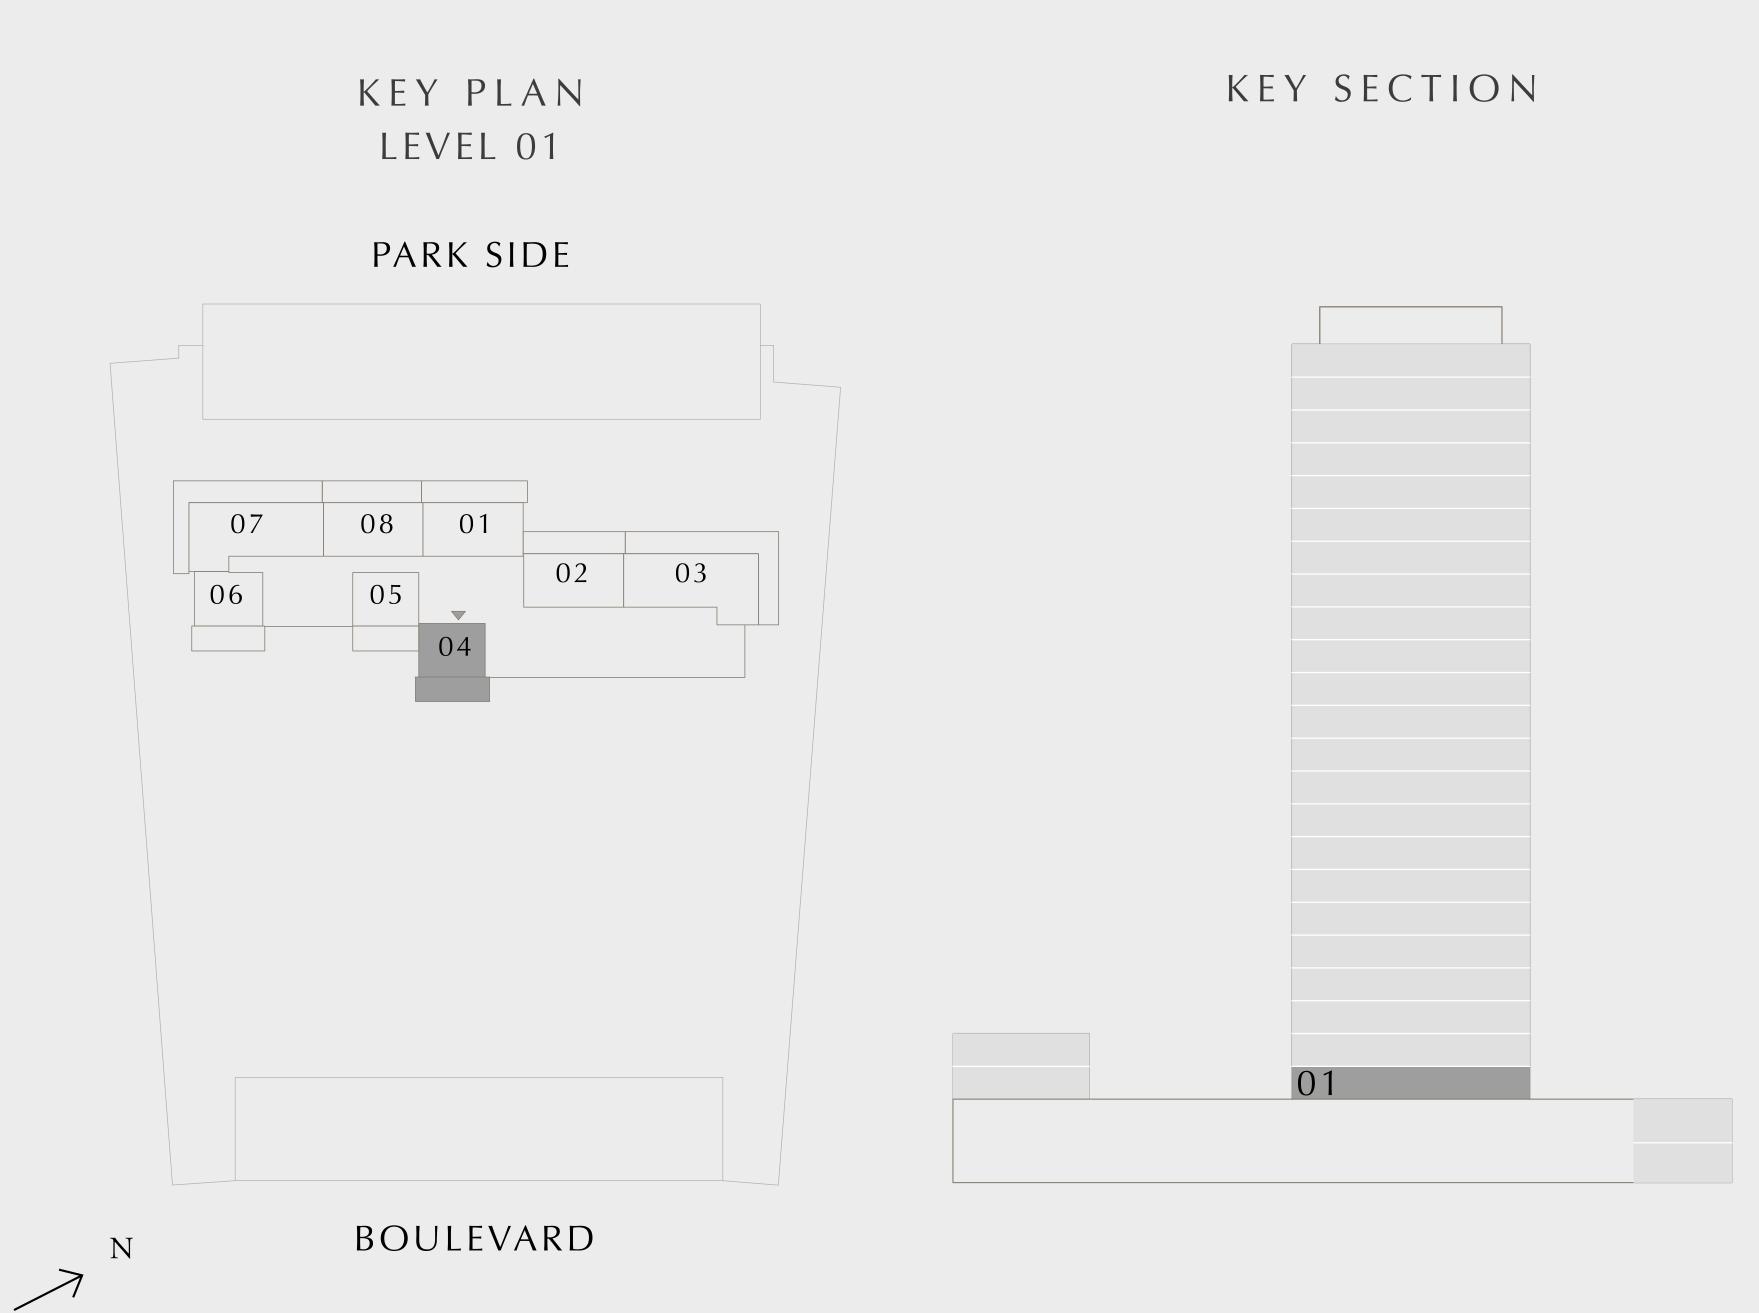

### 1 BEDROOM TYPE 1

LEVEL 01

UNIT 04

| SUITE AREA   | 594.60 SQ.FT. | 55.24 SQ.M. |
|--------------|---------------|-------------|
| BALCONY AREA | 320.87 SQ.FT. | 29.81 SQ.M. |
| TOTAL AREA   | 915.47 SQ.FT. | 85.05 SQ.M. |

Disclaimer: All dimensions are in imperial and metric, and measured from finish to finish excluding construction tolerances. 2. All materials, dimensions, and drawings are approximate only. 3. Information is subject to change wind developer's absolute discretion. 4. Actual area may vary from the stated area. 5. Drawings not to scale. 6. All images used are for illustrative purposes only and do not represent the actual size, features, specifications, fittings, and 7. The developer reserves the right to make revisions / alterations, at it's absolute discretion, without any liability whatsoever.