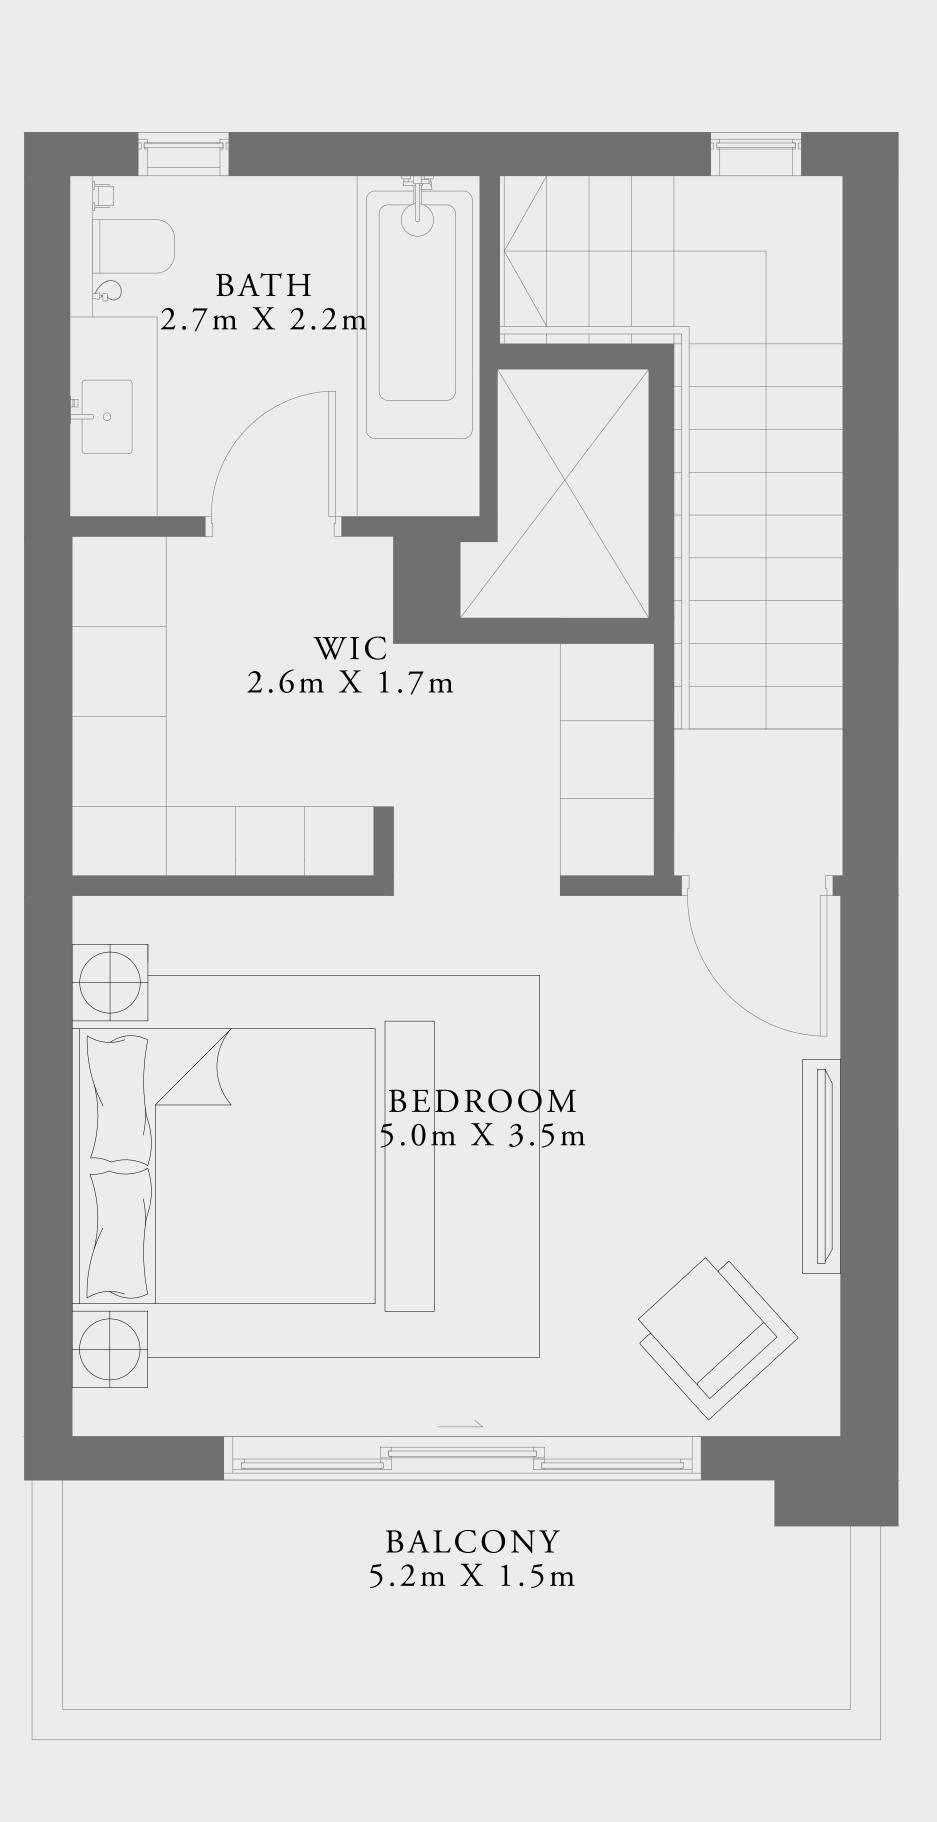

#### LIME GARDENS

### 1 BEDROOM DUPLEX TYPE 2

LEVEL 01

UNIT 13

| SUITE AREA   | 1279.40 SQ.FT. | 118.86 SQ.M. |
|--------------|----------------|--------------|
| BALCONY AREA | 337.02 SQ.FT.  | 31.31 SQ.M.  |
| TOTAL AREA   | 1616.42 SQ.FT. | 150.17 SQ.M. |

LOWER LEVEL

UPPER LEVEL

Disclaimer: All dimensions are in imperial and metric, and measured from finish to finish excluding construction tolerances. 2. All materials, dimensions, and drawings are approximate only. 3. Information is subject to change wire at developer's absolute discretion. 4. Actual area may vary from the stated area. 5. Drawings not to scale. 6. All images used are for illustrative purposes only and do not represent the actual size, features, specifications, fittings, and 7. The developer reserves the right to make revisions / alterations, at it's absolute discretion, without any liability whatsoever.