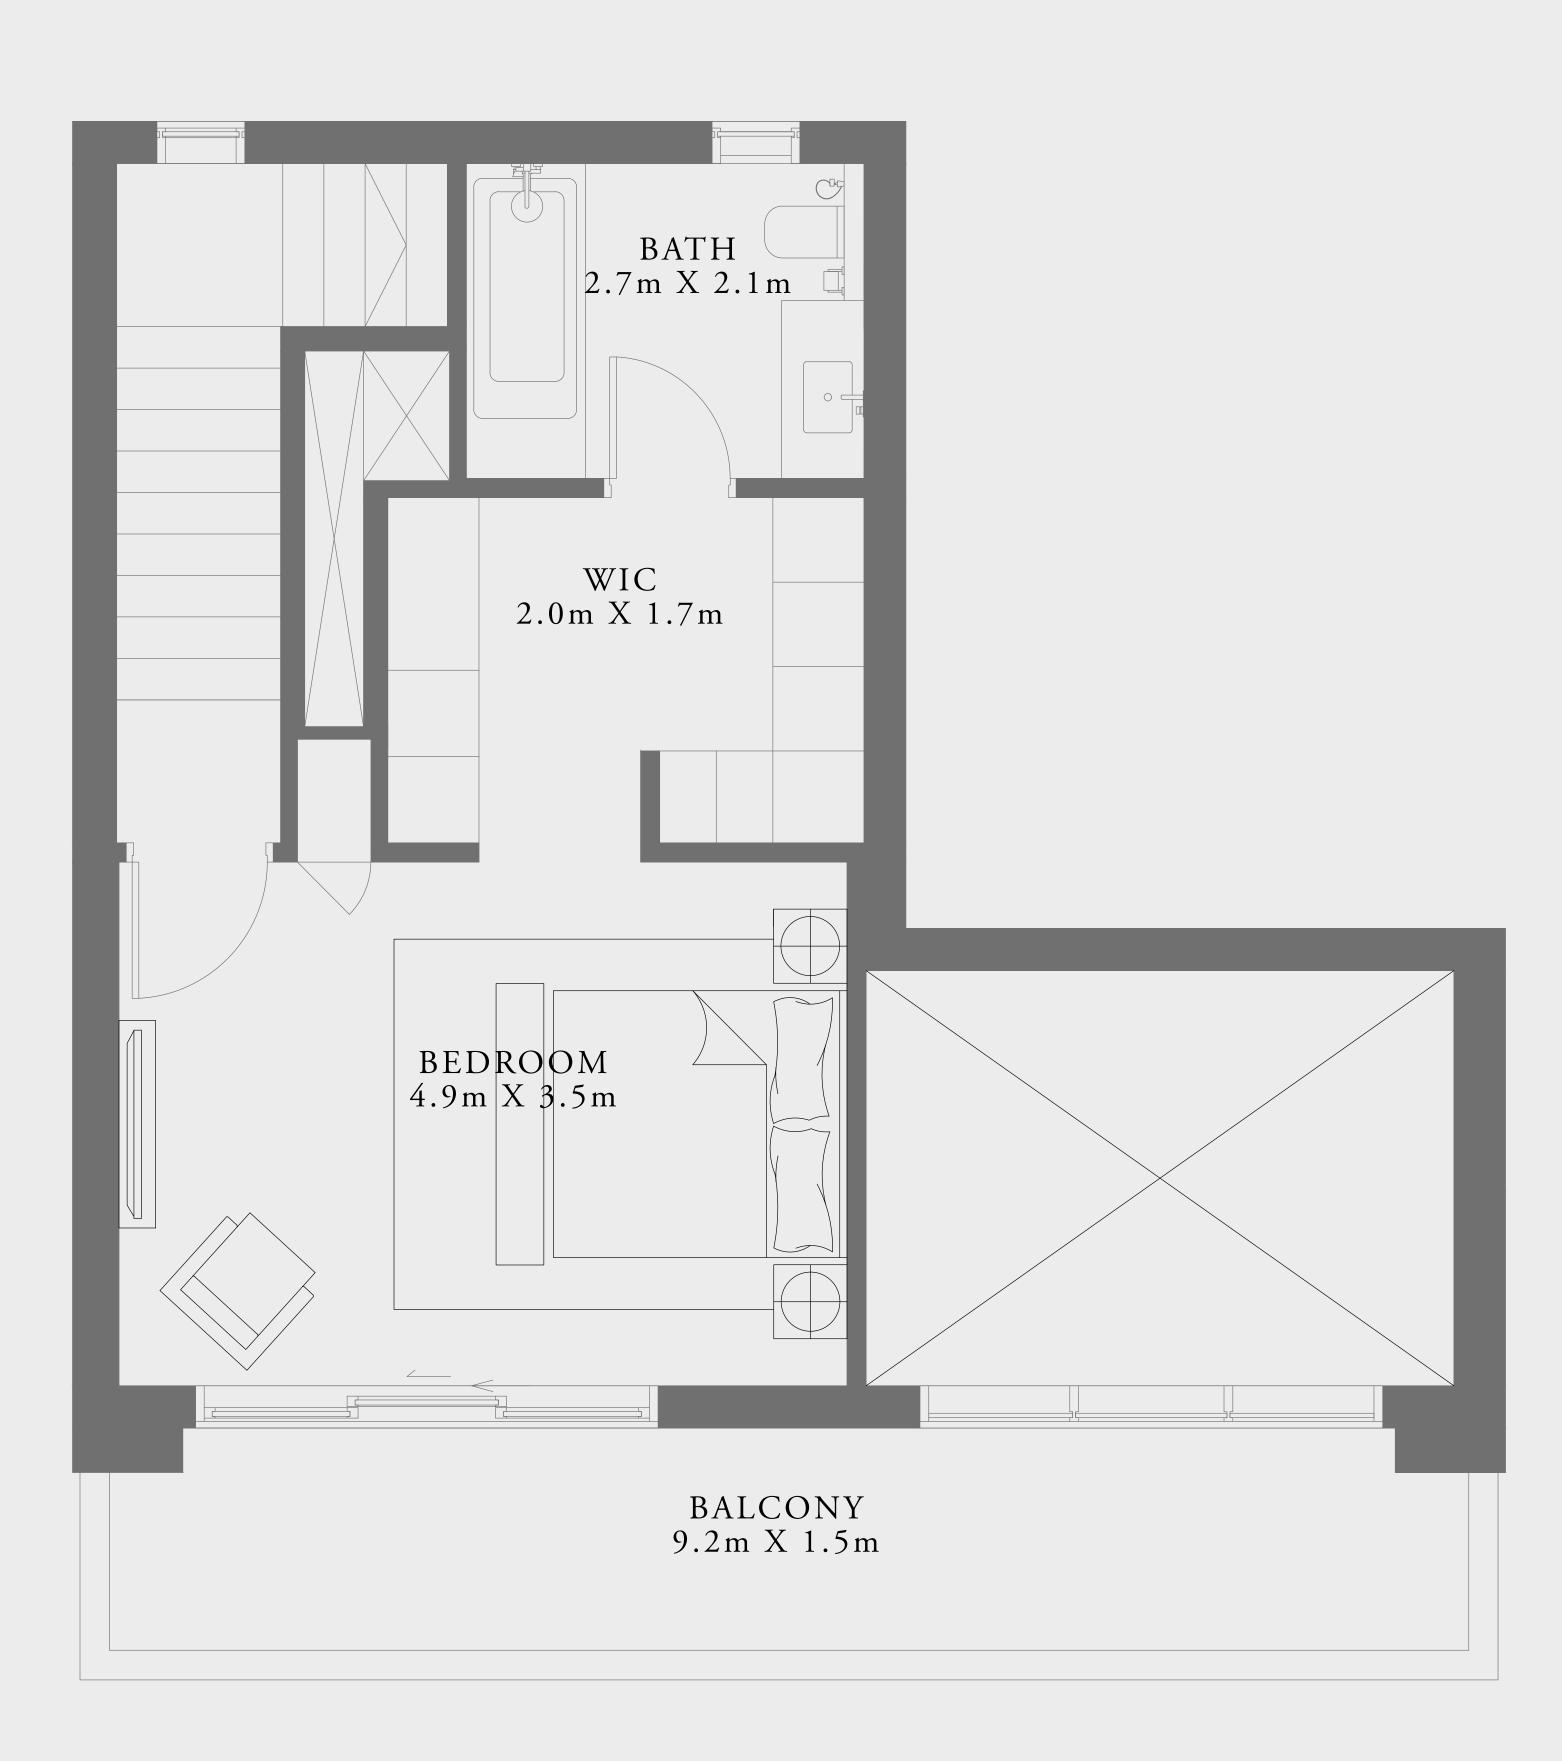

#### LIME GARDENS

### 1 BEDROOM DUPLEX TYPE 2

LEVEL 01

UNIT 13

| SUITE AREA   | 1279.40 SQ.FT. | 118.86 SQ.M. |
|--------------|----------------|--------------|
| BALCONY AREA | 337.02 SQ.FT.  | 31.31 SQ.M.  |
| TOTAL AREA   | 1616.42 SQ.FT. | 150.17 SQ.M. |

LOWER LEVEL

UPPER LEVEL

Disclaimer: All dimensions are in imperial and metric, and measured from finish to finish excluding construction tolerances. 2. All materials, dimensions, and drawings are approximate only. 3. Information is subject to change wire at developer's absolute discretion. 4. Actual area may vary from the stated area. 5. Drawings not to scale. 6. All images used are for illustrative purposes only and do not represent the actual size, features, specifications, fittings, and 7. The developer reserves the right to make revisions / alterations, at it's absolute discretion, without any liability whatsoever.