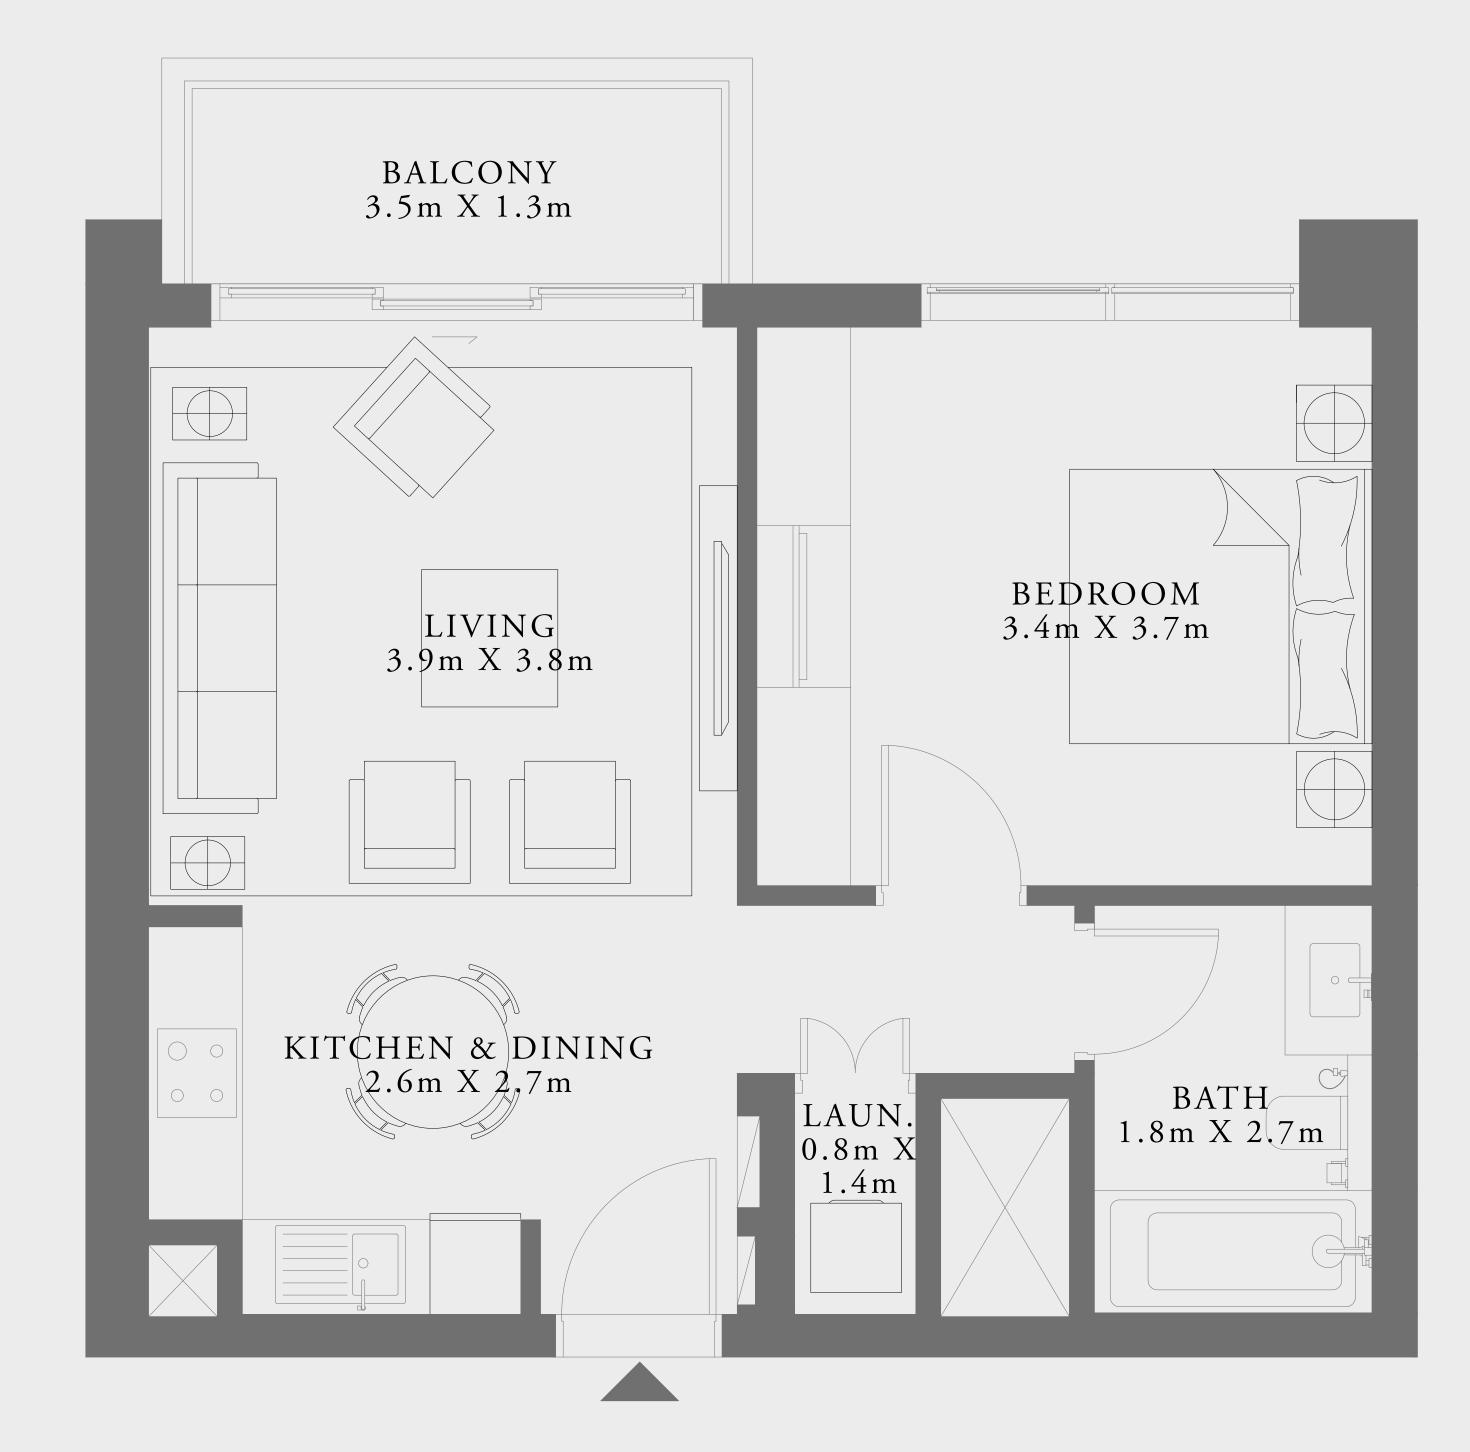

### 1 BEDROOM TYPE 1B

LEVEL 01

UNIT 06

| SUITE AREA   | 615.70 SQ.FT. | 57.20 SQ.M. |
|--------------|---------------|-------------|
| BALCONY AREA | 321.52 SQ.FT. | 29.87 SQ.M. |
| TOTAL AREA   | 937.22 SQ.FT. | 87.07 SQ.M. |