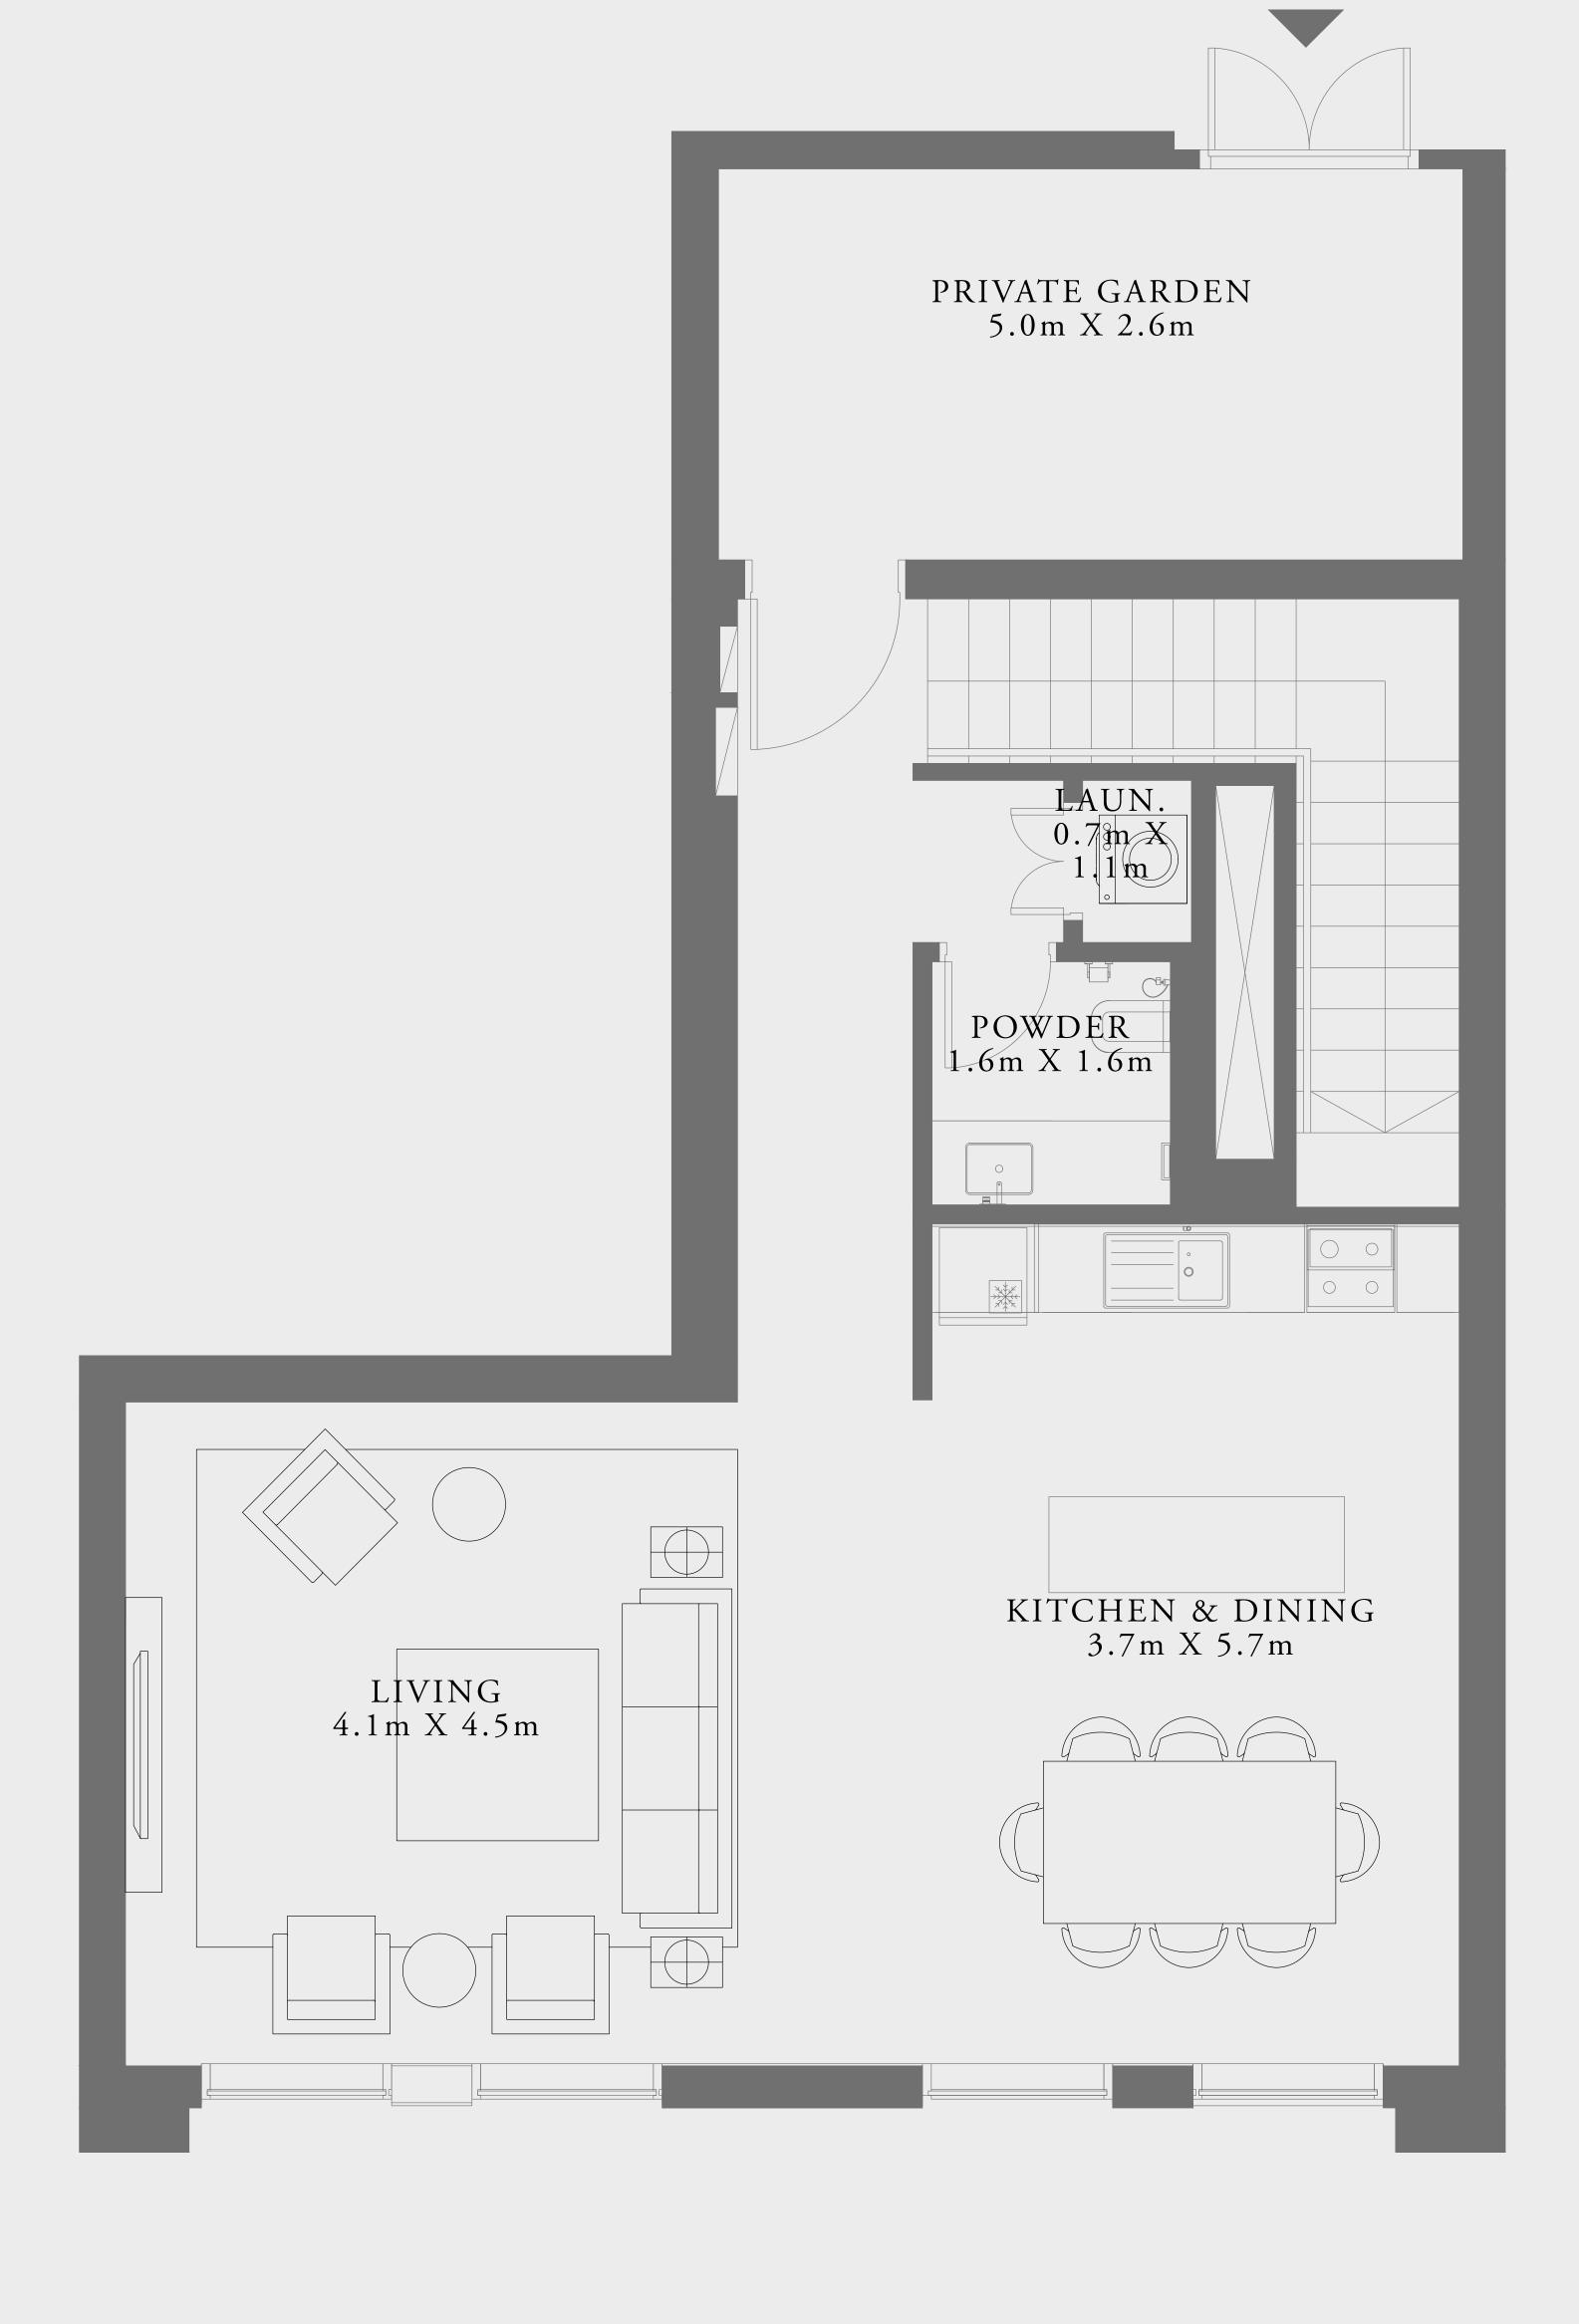

### 1 BEDROOM DUPLEX TYPE 2

LEVEL 01

UNIT 13

| SUITE AREA   | 1279.40 SQ.FT. | 118.86 SQ.M. |
|--------------|----------------|--------------|
| BALCONY AREA | 337.02 SQ.FT.  | 31.31 SQ.M.  |
| TOTAL AREA   | 1616.42 SQ.FT. | 150.17 SQ.M. |

LOWER LEVEL

UPPER LEVEL

Disclaimer: All dimensions are in imperial and metric, and measured from finish to finish excluding construction tolerances. 2. All materials, dimensions, and drawings are approximate only. 3. Information is subject to change wire at developer's absolute discretion. 4. Actual area may vary from the stated area. 5. Drawings not to scale. 6. All images used are for illustrative purposes only and do not represent the actual size, features, specifications, fittings, and 7. The developer reserves the right to make revisions / alterations, at it's absolute discretion, without any liability whatsoever.