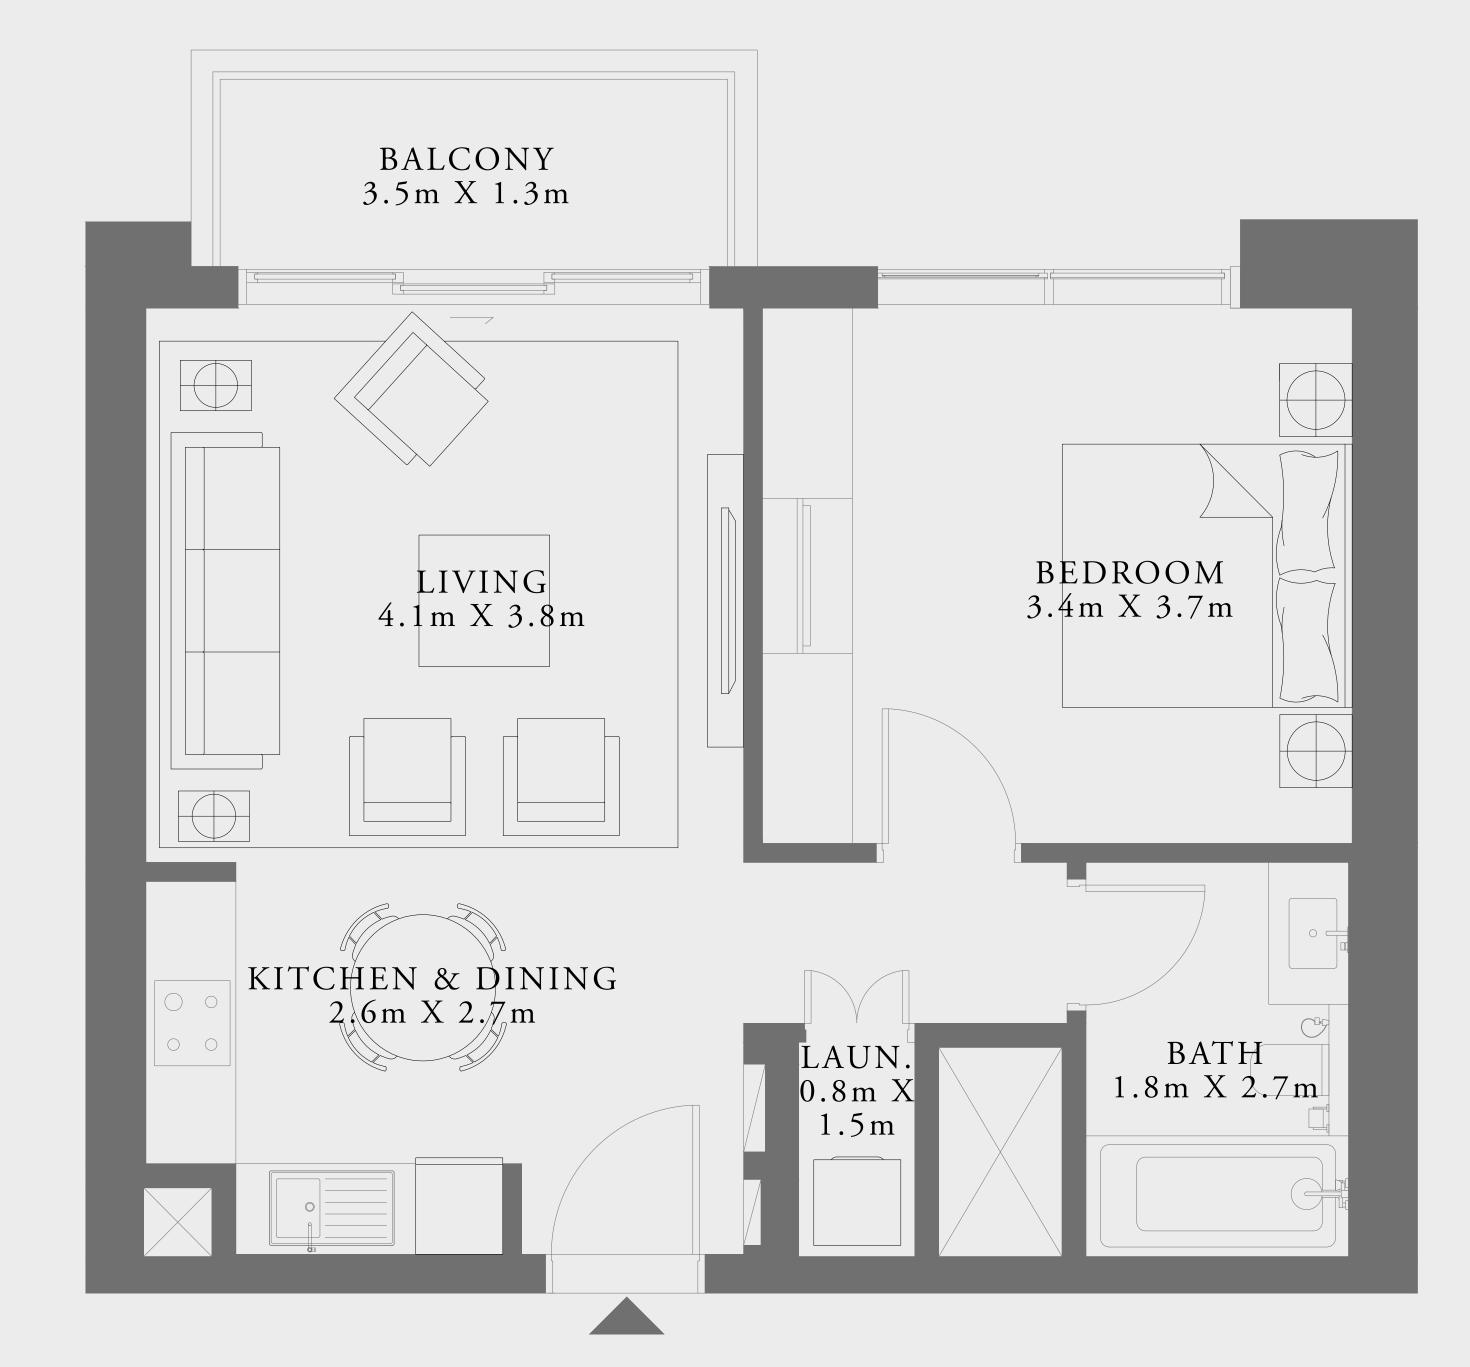

### 1 BEDROOM TYPE 1

LEVEL 01

UNIT 04

| SUITE AREA   | 594.60 SQ.FT. | 55.24 SQ.M. |
|--------------|---------------|-------------|
| BALCONY AREA | 320.87 SQ.FT. | 29.81 SQ.M. |
| TOTAL AREA   | 915.47 SQ.FT. | 85.05 SQ.M. |