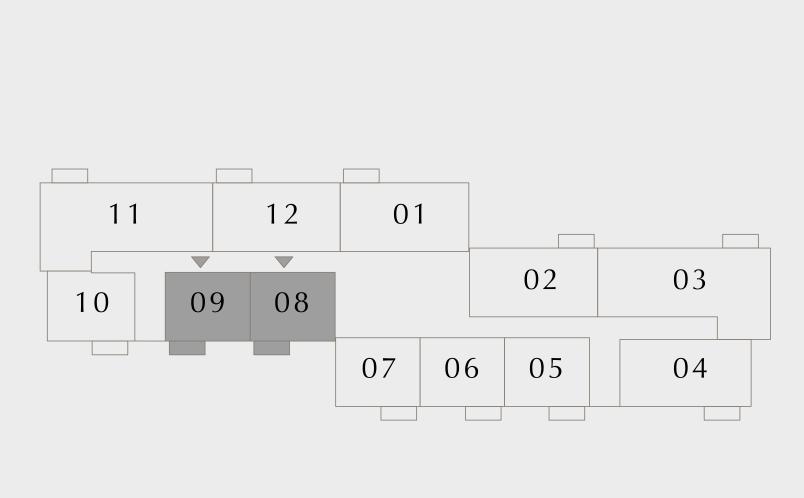

### 1 BEDROOM TYPE 1E

LEVELS 02-23

UNIT 08

|   | SUITE AREA               | 595.35 SQ.FT. | 55.31 SQ.M. |
|---|--------------------------|---------------|-------------|
|   | BALCONY AREA             | 53.60 SQ.FT.  | 4.98 SQ.M.  |
|   | TOTAL AREA               | 648.95 SQ.FT. | 60.29 SQ.M. |
|   | LEVEL 02                 | -23           | UNIT 09     |
|   | SUITE AREA               | 595.03 SQ.FT. | 55.28 SQ.M. |
| _ | BALCONY AREA             | 53.60 SQ.FT.  | 4.98 SQ.M.  |
|   | TOTAL AREA               | 648.63 SQ.FT. | 60.26 SQ.M. |
|   | KEY PLAN<br>LEVELS 02-23 |               | KEY SECTION |