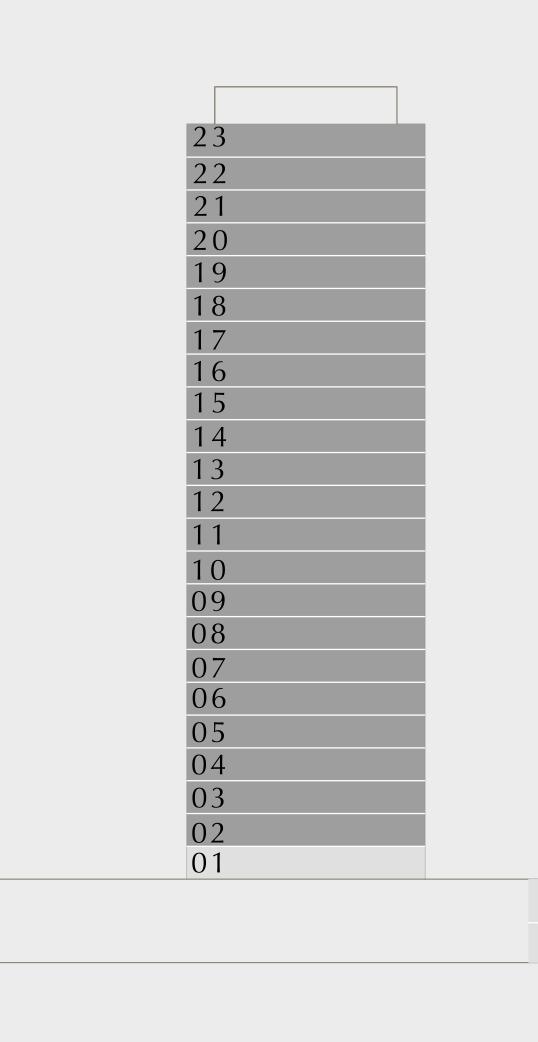

### 1 BEDROOM TYPE 1C

LEVELS 02-23

UNIT 05

| SUITE AREA   | 595.03 SQ.FT. | 55.28 SQ.M. |
|--------------|---------------|-------------|
| BALCONY AREA | 53.60 SQ.FT.  | 4.98 SQ.M.  |
| TOTAL AREA   | 648.63 SQ.FT. | 60.26 SQ.M. |
| LEVEL O      | 2-23          | UNIT 07     |
| SUITE AREA   | 594.49 SQ.FT. | 55.23 SQ.M. |
| BALCONY AREA | 53.60 SQ.FT.  | 4.98 SQ.M.  |
| TOTAL AREA   | 648.09 SQ.FT. | 60.21 SQ.M. |
|              |               |             |

KEY PLAN LEVELS 02-23 KEY SECTION

PARK SIDE