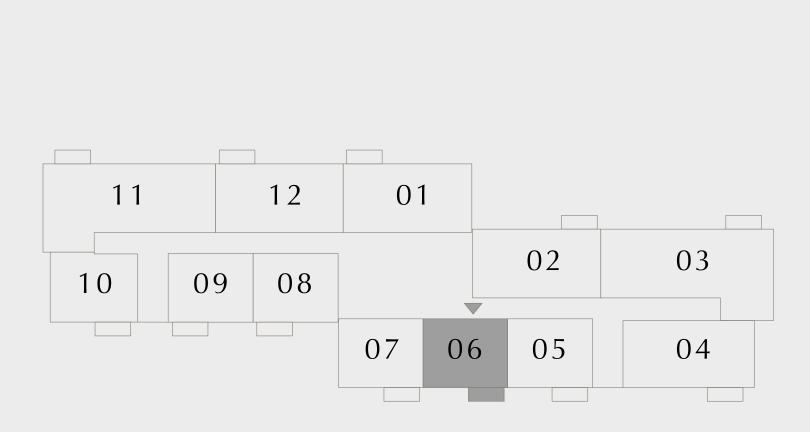

RDENS

### 1 BEDROOM TYPE 1C

LEVELS 02-23

UNIT 05

| SUITE AREA   | 595.03 SQ.FT. | 55.28 SQ.M. |
|--------------|---------------|-------------|
| BALCONY AREA | 53.60 SQ.FT.  | 4.98 SQ.M.  |
| TOTAL AREA   | 648.63 SQ.FT. | 60.26 SQ.M. |
| LEVEL O      | 2-23          | UNIT 07     |
| SUITE AREA   | 594.49 SQ.FT. | 55.23 SQ.M. |
| BALCONY AREA | 53.60 SQ.FT.  | 4.98 SQ.M.  |
| TOTAL AREA   | 648.09 SQ.FT. | 60.21 SQ.M. |
|              |               |             |



PARK SIDE











#### LIME GARDENS

### 1 BEDROOM TYPE 1D

LEVELS 02-23

UNIT 06

| SUITE AREA   | 591.80 SQ.FT. | 54.98 SQ.M. |
|--------------|---------------|-------------|
| BALCONY AREA | 53.60 SQ.FT.  | 4.98 SQ.M.  |
| TOTAL AREA   | 645.40 SQ.FT. | 59.96 SQ.M. |

KEY PLAN LEVELS 02-23 KEY SECTION

PARK SIDE













#### LIME GARDENS

### 1 BEDROOM TYPE 1E

LEVELS 02-23

UNIT 08

|   | SUITE AREA               | 595.35 SQ.FT. | 55.31 SQ.M. |
|---|--------------------------|---------------|-------------|
|   | BALCONY AREA             | 53.60 SQ.FT.  | 4.98 SQ.M.  |
|   | TOTAL AREA               | 648.95 SQ.FT. | 60.29 SQ.M. |
|   | LEVEL 02                 | -23           | UNIT 09     |
|   | SUITE AREA               | 595.03 SQ.FT. | 55.28 SQ.M. |
| _ | BALCONY AREA             | 53.60 SQ.FT.  | 4.98 SQ.M.  |
|   | TOTAL AREA               | 648.63 SQ.FT. | 60.26 SQ.M. |
|   | KEY PLAN<br>LEVELS 02-23 |               | KEY SECTION |















#### LIME GARDENS

### 1 BEDROOM TYPE 1F

LEVELS 02-23

UNIT 10

| SUITE AREA   | 615.70 SQ.FT. | 57.20 SQ.M. |
|--------------|-------------