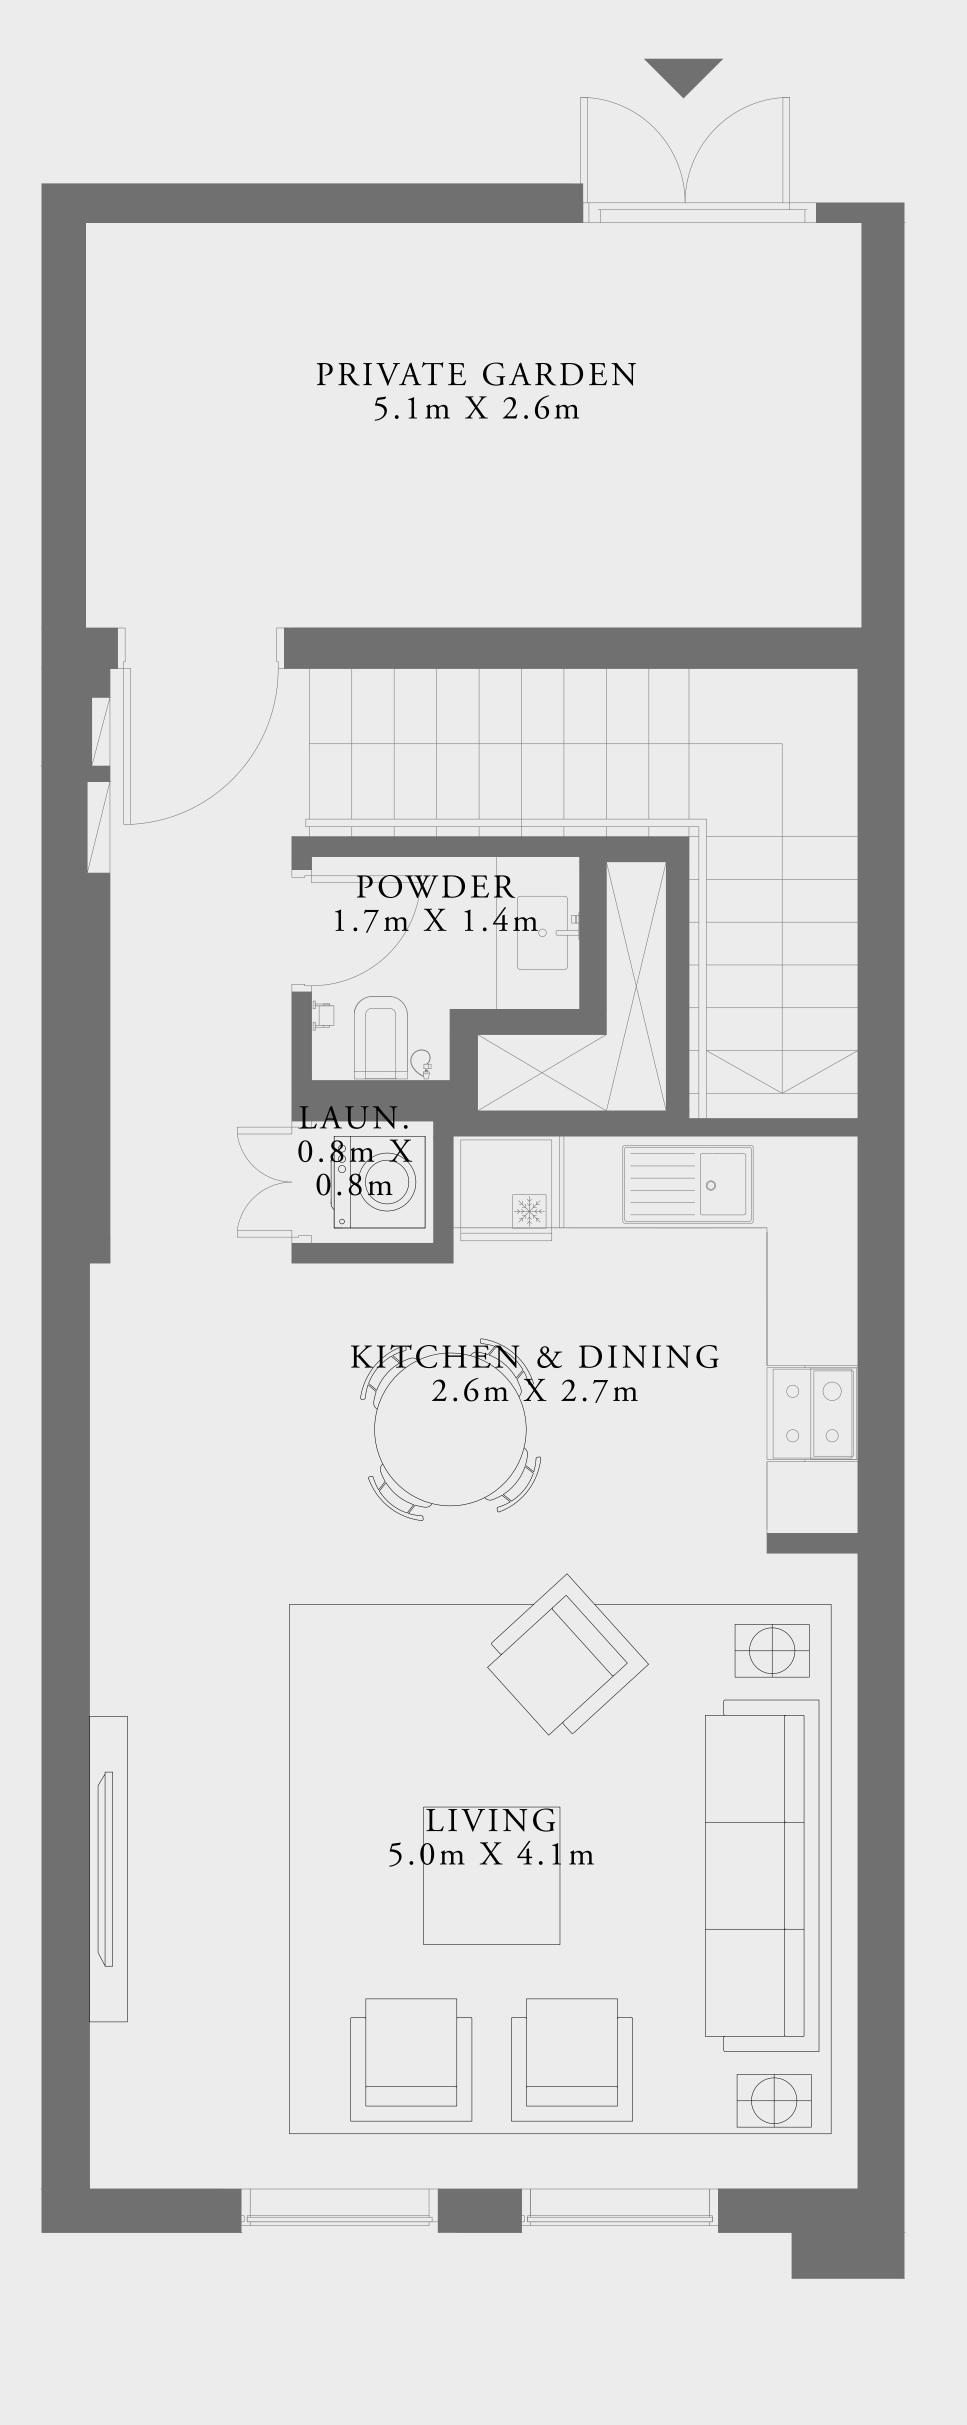

#### LIME GARDENS

### 1 BEDROOM DUPLEX TYPE 1

| LEVEL                | 01             | UNIT 09           |
|----------------------|----------------|-------------------|
| SUITE AREA           | 1058.63 SQ.FT. | 98.35 SQ.M.       |
| BALCONY AREA         | 268.23 SQ.FT.  | 24.92 SQ.M.       |
| TOTAL AREA           | 1326.86 SQ.FT. | 123.27 SQ.M.      |
| LEVEL                | 01             | UNITS 11, 15 & 17 |
| SUITE AREA           | 1053.57 SQ.FT. | 97.88 SQ.M.       |
| BALCONY AREA         | 265.55 SQ.FT.  | 24.67 SQ.M.       |
| TOTAL AREA           | 1319.12 SQ.FT. | 122.55 SQ.M.      |
| KEY PLAN<br>LEVEL 01 |                | KEY SECTION       |
| PARK SIDE            |                |                   |
|                      |                |                   |

BOULEVARD

LOWER LEVEL

UPPER LEVEL