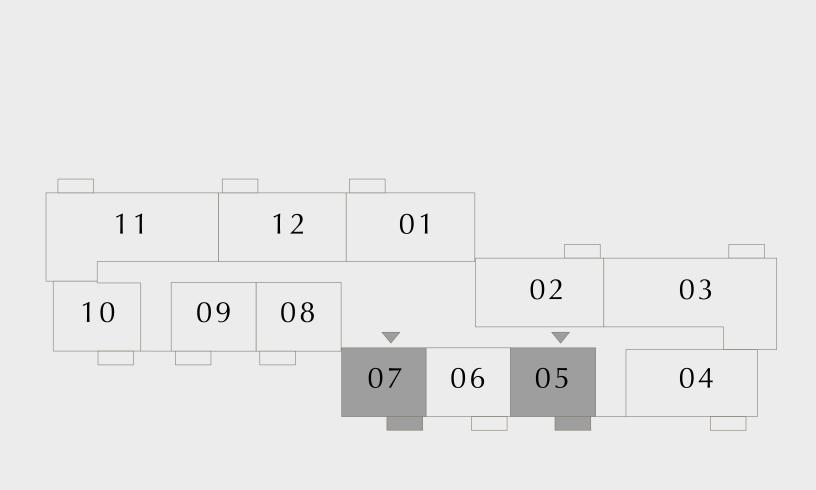

### 1 BEDROOM DUPLEX TYPE 1M

| LEVEL                | . 01           | UNITS 10, 12 & 16 |
|----------------------|----------------|-------------------|
| SUITE AREA           | 1053.57 SQ.FT. | 97.88 SQ.M.       |
| BALCONY AREA         | 265.55 SQ.FT.  | 24.67 SQ.M.       |
| TOTAL AREA           | 1319.12 SQ.FT. | 122.55 SQ.M.      |
| LEVEL                | . 01           | UNIT 18           |
| SUITE AREA           | 1058.63 SQ.FT. | 98.35 SQ.M.       |
| BALCONY AREA         | 268.34 SQ.FT.  | 24.93 SQ.M.       |
| TOTAL AREA           | 1326.97 SQ.FT. | 123.28 SQ.M.      |
| KEY PLAN<br>LEVEL 01 |                | KEY SECTION       |
| PARK SIDE            |                |                   |
|                      |                |                   |
|                      |                |                   |
|                      |                |                   |
|                      |                |                   |
|                      |                |                   |
|                      |                |                   |
|                      | 02             |                   |
| 10 11 12 13 14 15 16 | 01             |                   |