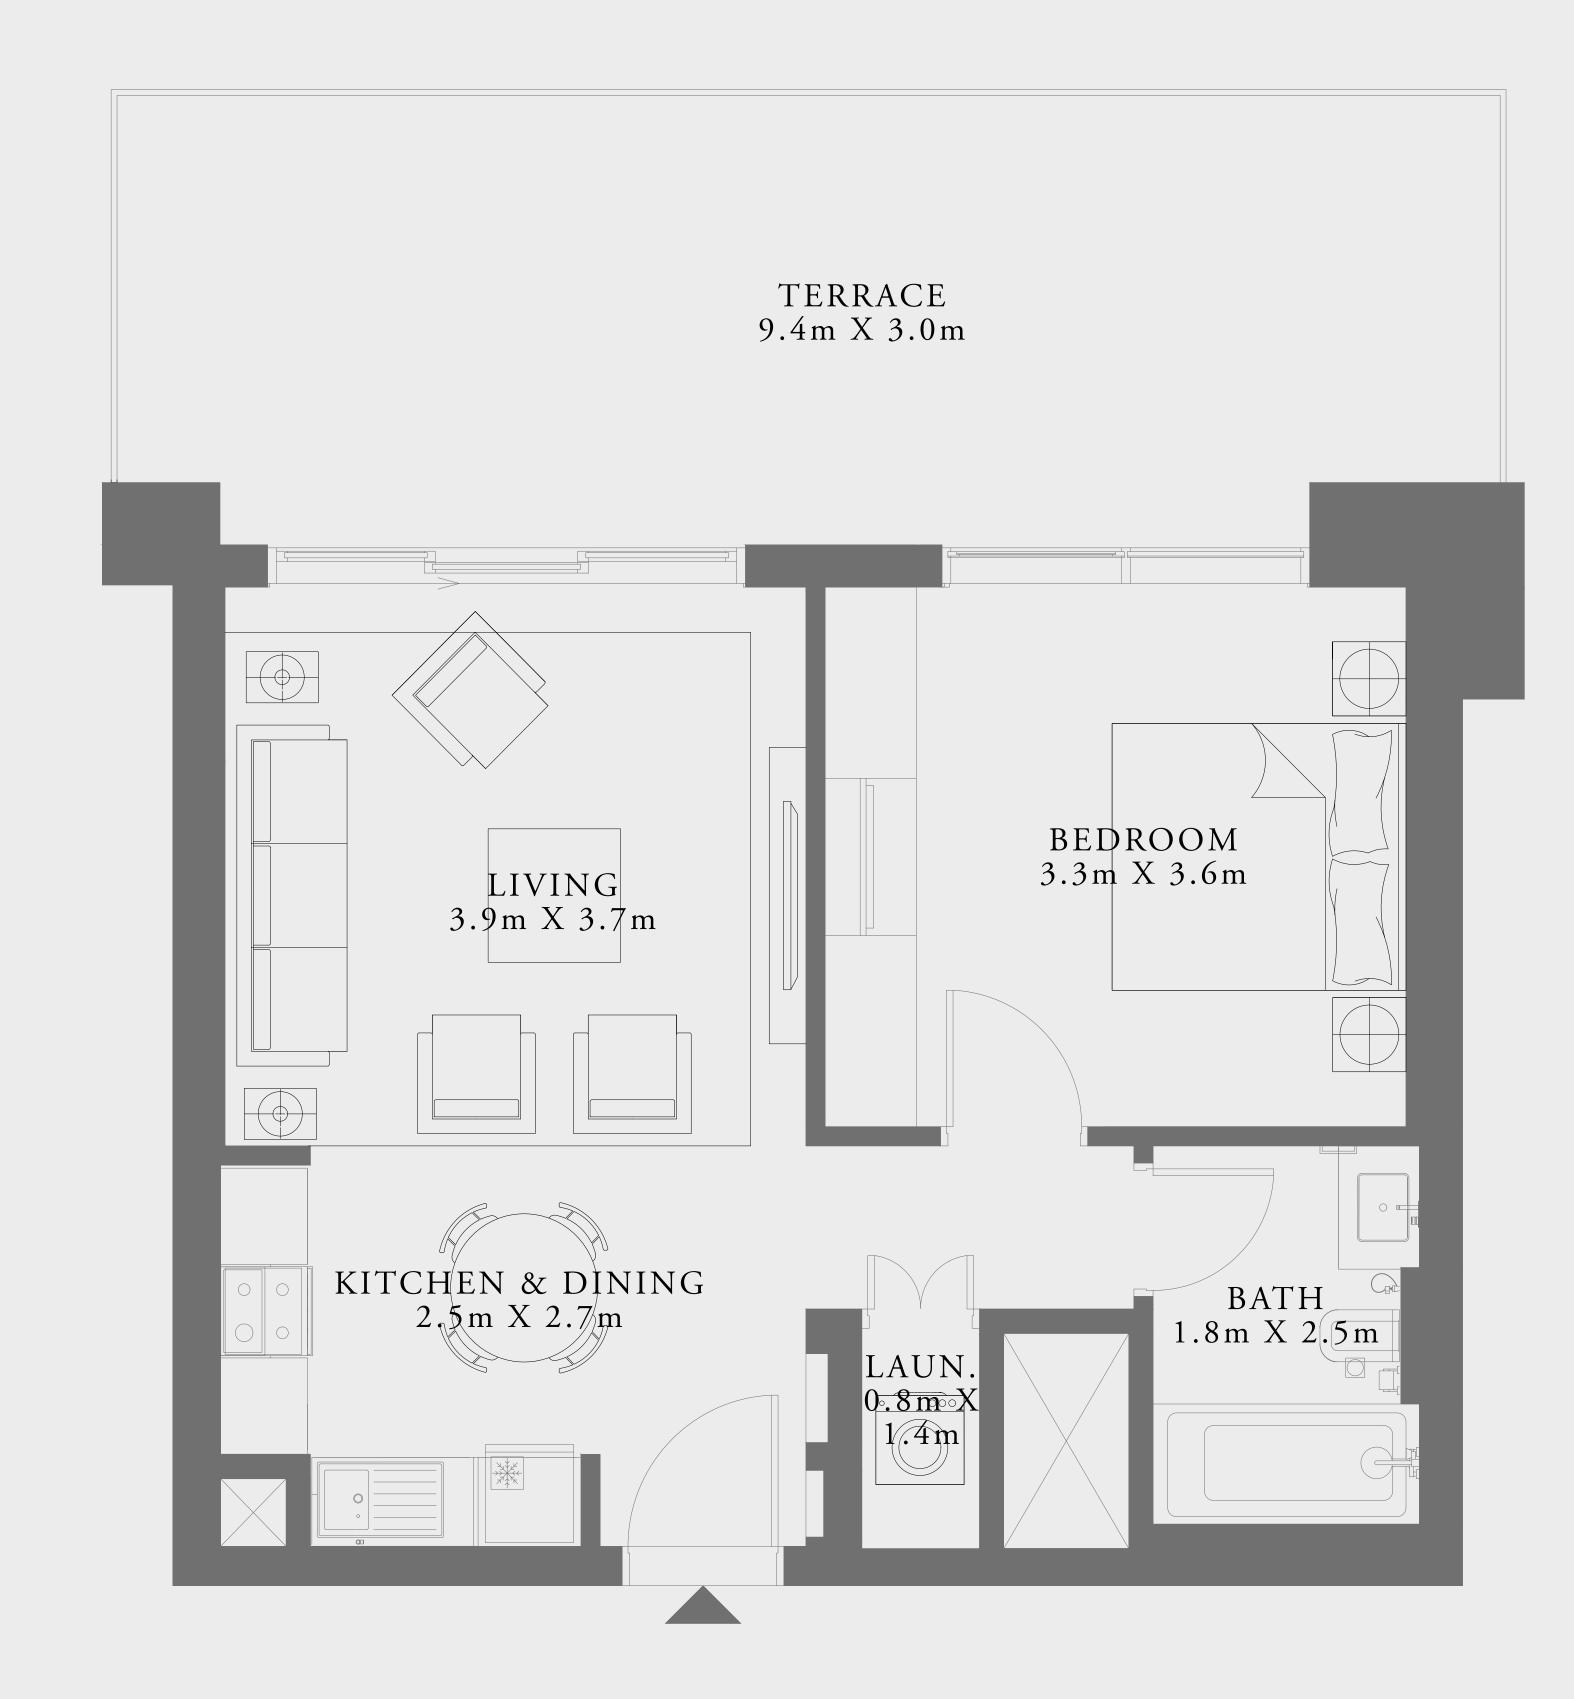

### 1 BEDROOM TYPE 1

LEVEL 01

UNIT 04

| SUITE AREA   | 594.60 SQ.FT. | 55.24 SQ.M. |
|--------------|---------------|-------------|
| BALCONY AREA | 320.87 SQ.FT. | 29.81 SQ.M. |
| TOTAL AREA   | 915.47 SQ.FT. | 85.05 SQ.M. |

Disclaimer: All dimensions are in imperial and metric, and measured from finish to finish excluding construction tolerances. 2. All materials, dimensions, and drawings are approximate only. 3. Information is subject to change wind developer's absolute discretion. 4. Actual area may vary from the stated area. 5. Drawings not to scale. 6. All images used are for illustrative purposes only and do not represent the actual size, features, specifications, fittings, and 7. The developer reserves the right to make revisions / alterations, at it's absolute discretion, without any liability whatsoever.