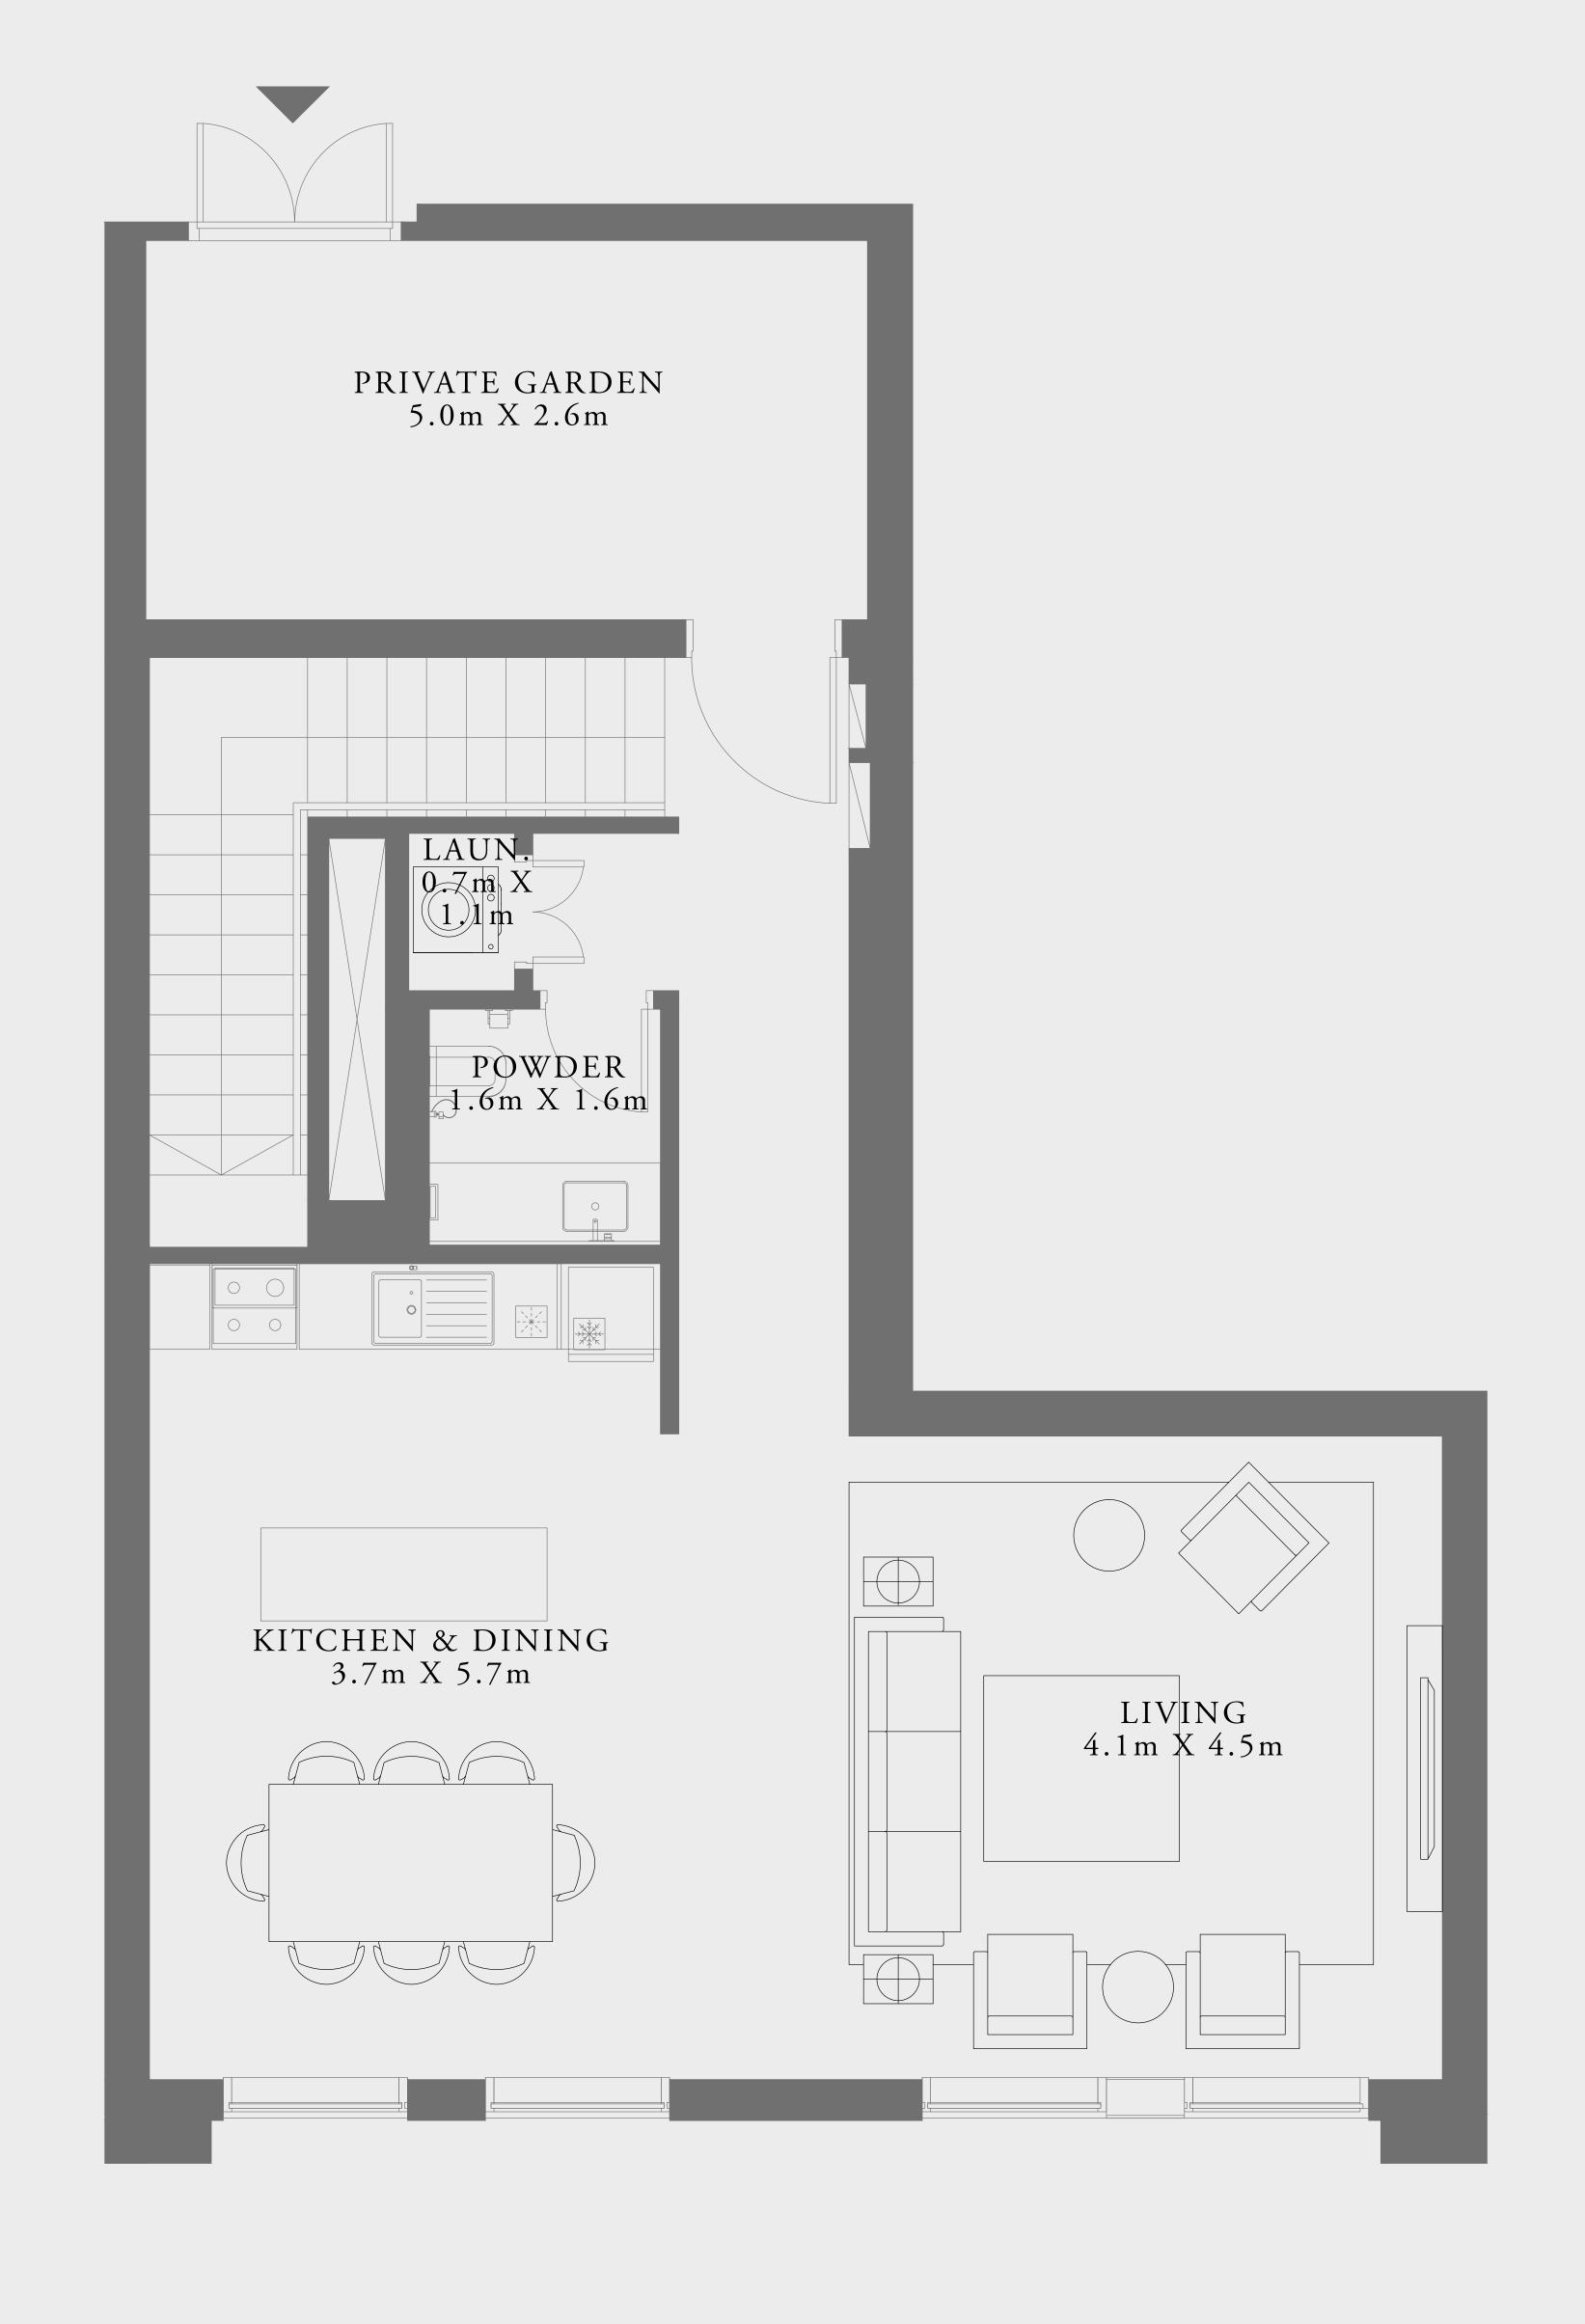

#### LIME GARDENS

### 1 BEDROOM DUPLEX TYPE 2

LEVEL 01

UNIT 13

| SUITE AREA   | 1279.40 SQ.FT. | 118.86 SQ.M. |
|--------------|----------------|--------------|
| BALCONY AREA | 337.02 SQ.FT.  | 31.31 SQ.M.  |
| TOTAL AREA   | 1616.42 SQ.FT. | 150.17 SQ.M. |

LOWER LEVEL

UPPER LEVEL

Disclaimer: All dimensions are in imperial and metric, and measured from finish to finish excluding construction tolerances. 2. All materials, dimensions, and drawings are approximate only. 3. Information is subject to change wire at developer's absolute discretion. 4. Actual area may vary from the stated area. 5. Drawings not to scale. 6. All images used are for illustrative purposes only and do not represent the actual size, features, specifications, fittings, and 7. The developer reserves the right to make revisions / alterations, at it's absolute discretion, without any liability whatsoever.