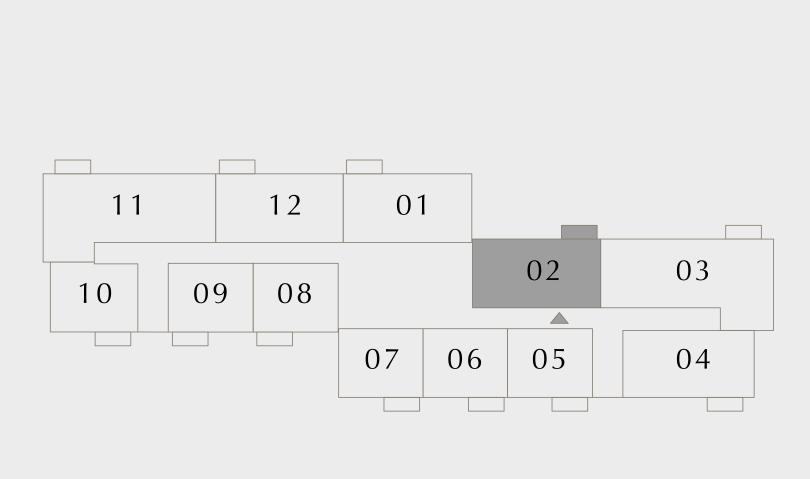

### 2 BEDROOM TYPE 1

LEVEL 01

UNIT 02

| SUITE AREA   | 904.92 SQ.FT.  | 84.07 SQ.M.  |
|--------------|----------------|--------------|
| BALCONY AREA | 398.05 SQ.FT.  | 36.98 SQ.M.  |
| TOTAL AREA   | 1302.97 SQ.FT. | 121.05 SQ.M. |

Disclaimer: All dimensions are in imperial and metric, and measured from finish to finish excluding construction tolerances. 2. All materials, dimensions, and drawings are approximate only. 3. Information is subject to change wire at developer's absolute discretion. 4. Actual area may vary from the stated area. 5. Drawings not to scale. 6. All images used are for illustrative purposes only and do not represent the actual size, features, specifications, fittings, and 7. The developer reserves the right to make revisions / alterations, at it's absolute discretion, without any liability whatsoever.