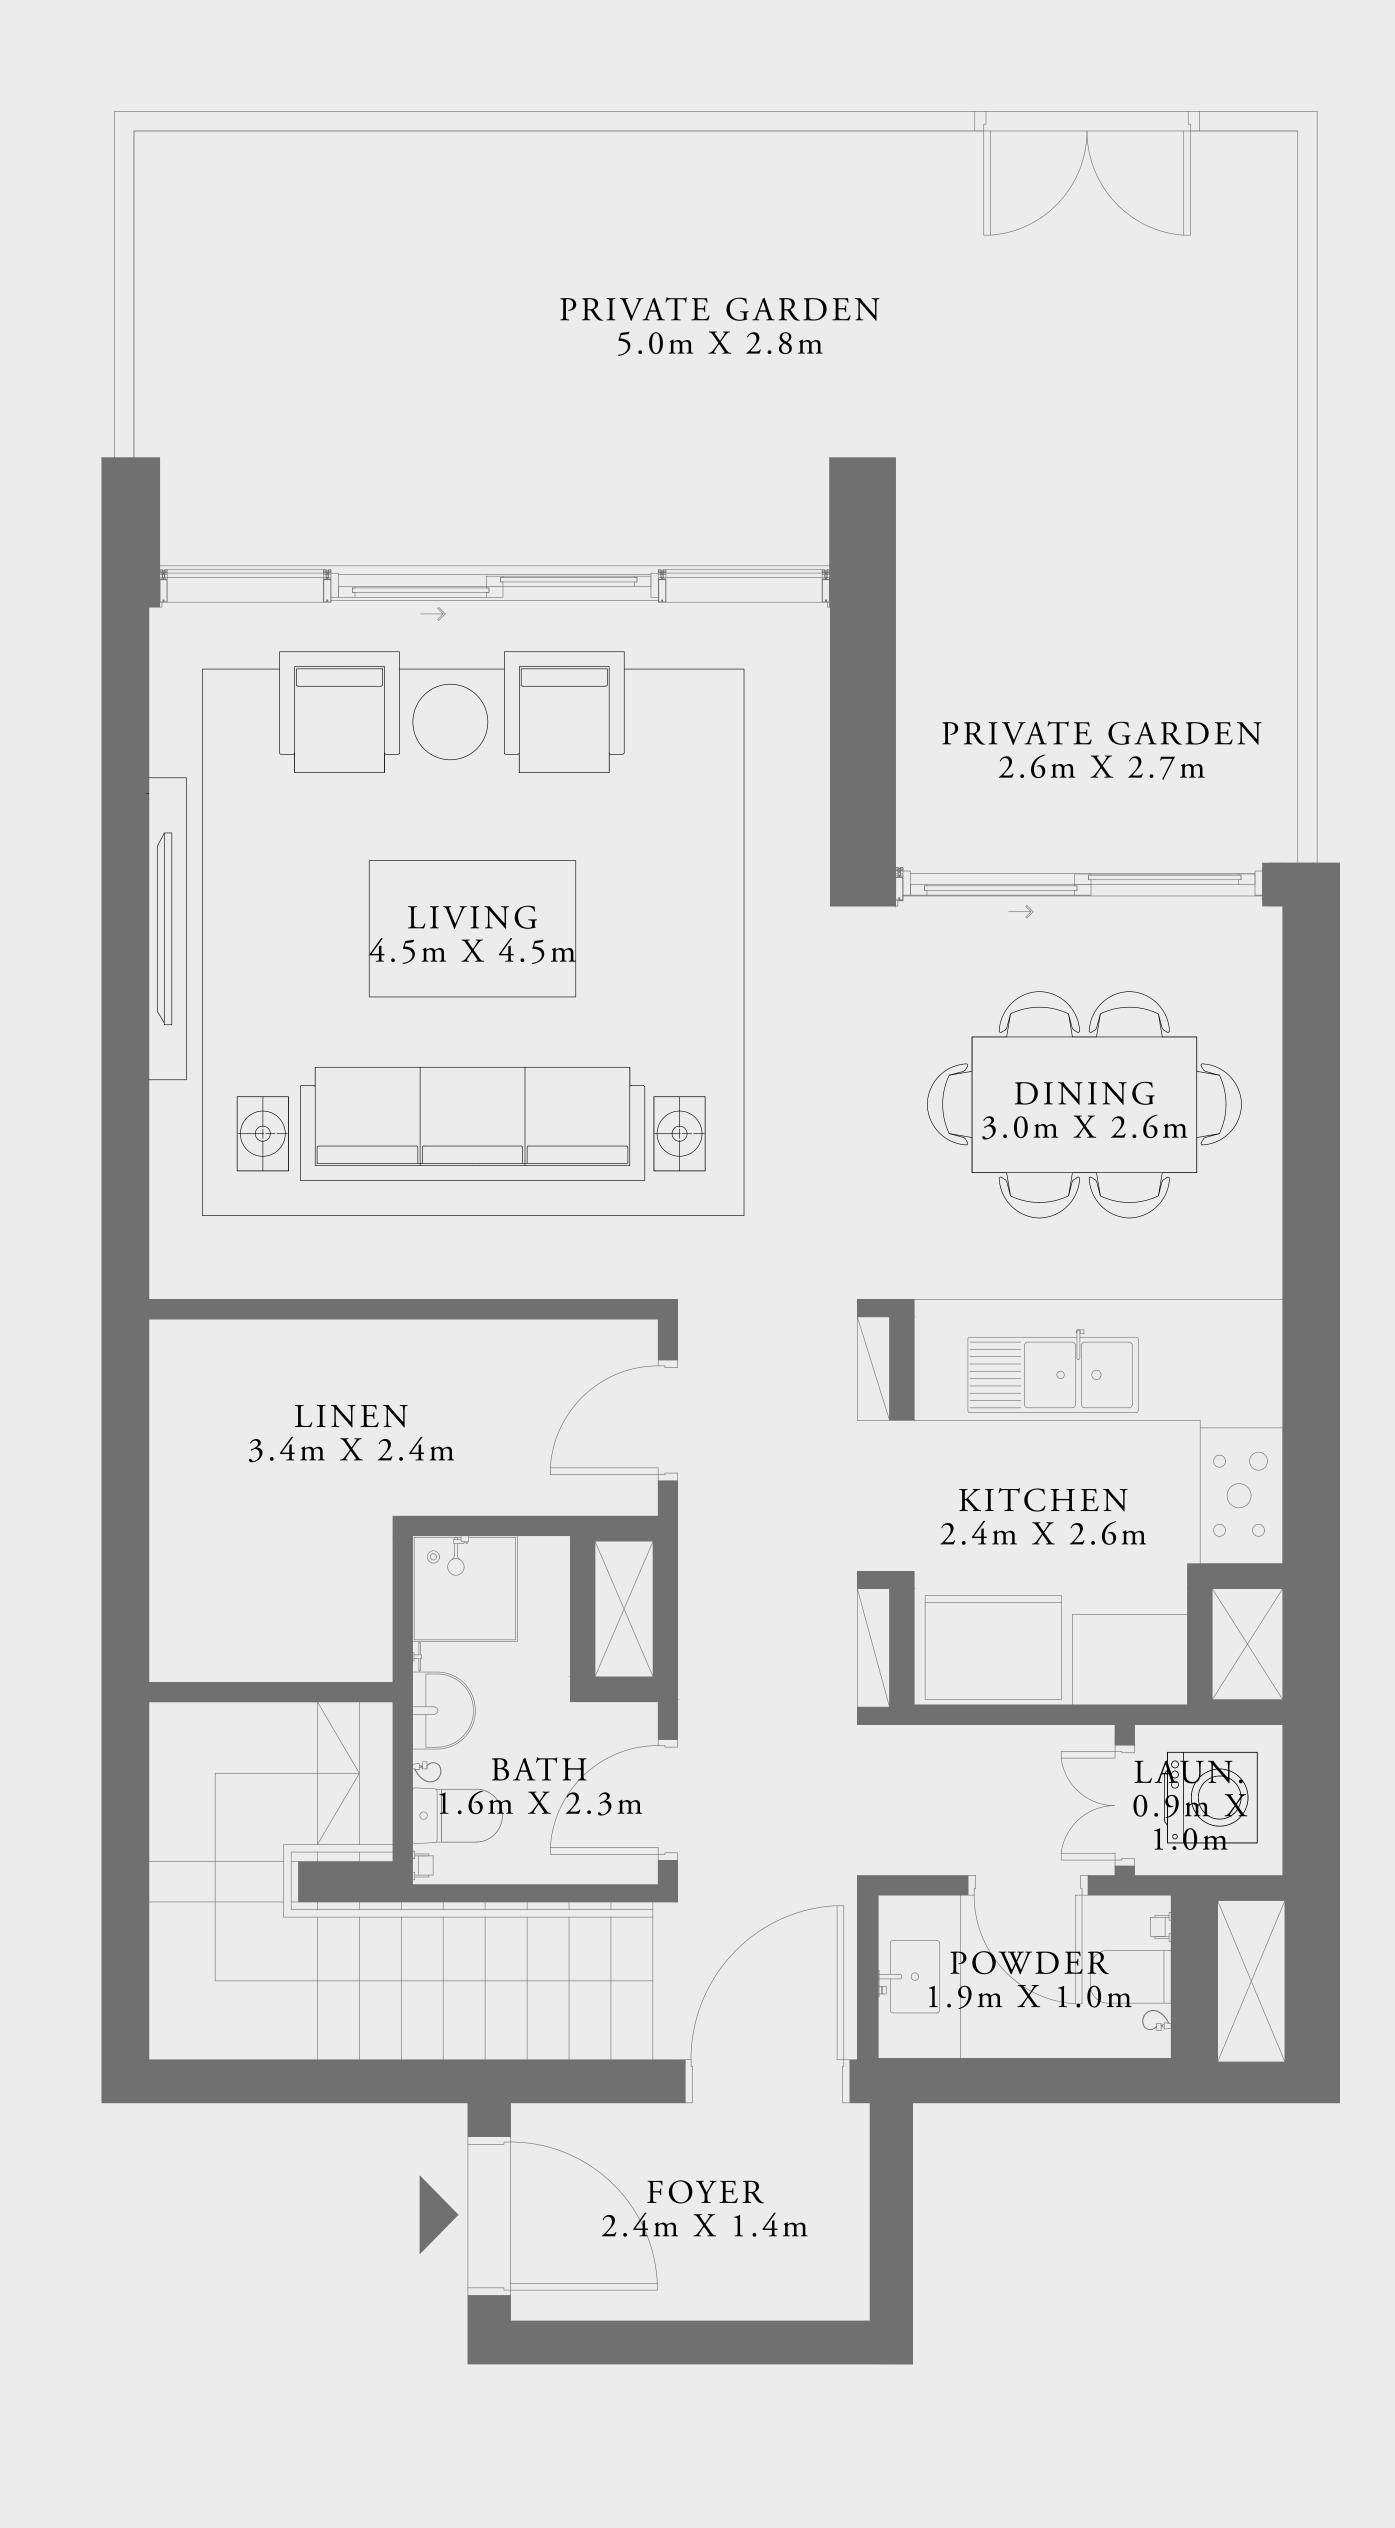

## 2 BEDROOM TYPE 1B

LEVEL 01

UNIT 01

| SUITE AREA   | 910.30 SQ.FT.  | 84.57 SQ.M.  |
|--------------|----------------|--------------|
| BALCONY AREA | 410.43 SQ.FT.  | 38.13 SQ.M.  |
| TOTAL AREA   | 1320.73 SQ.FT. | 122.70 SQ.M. |