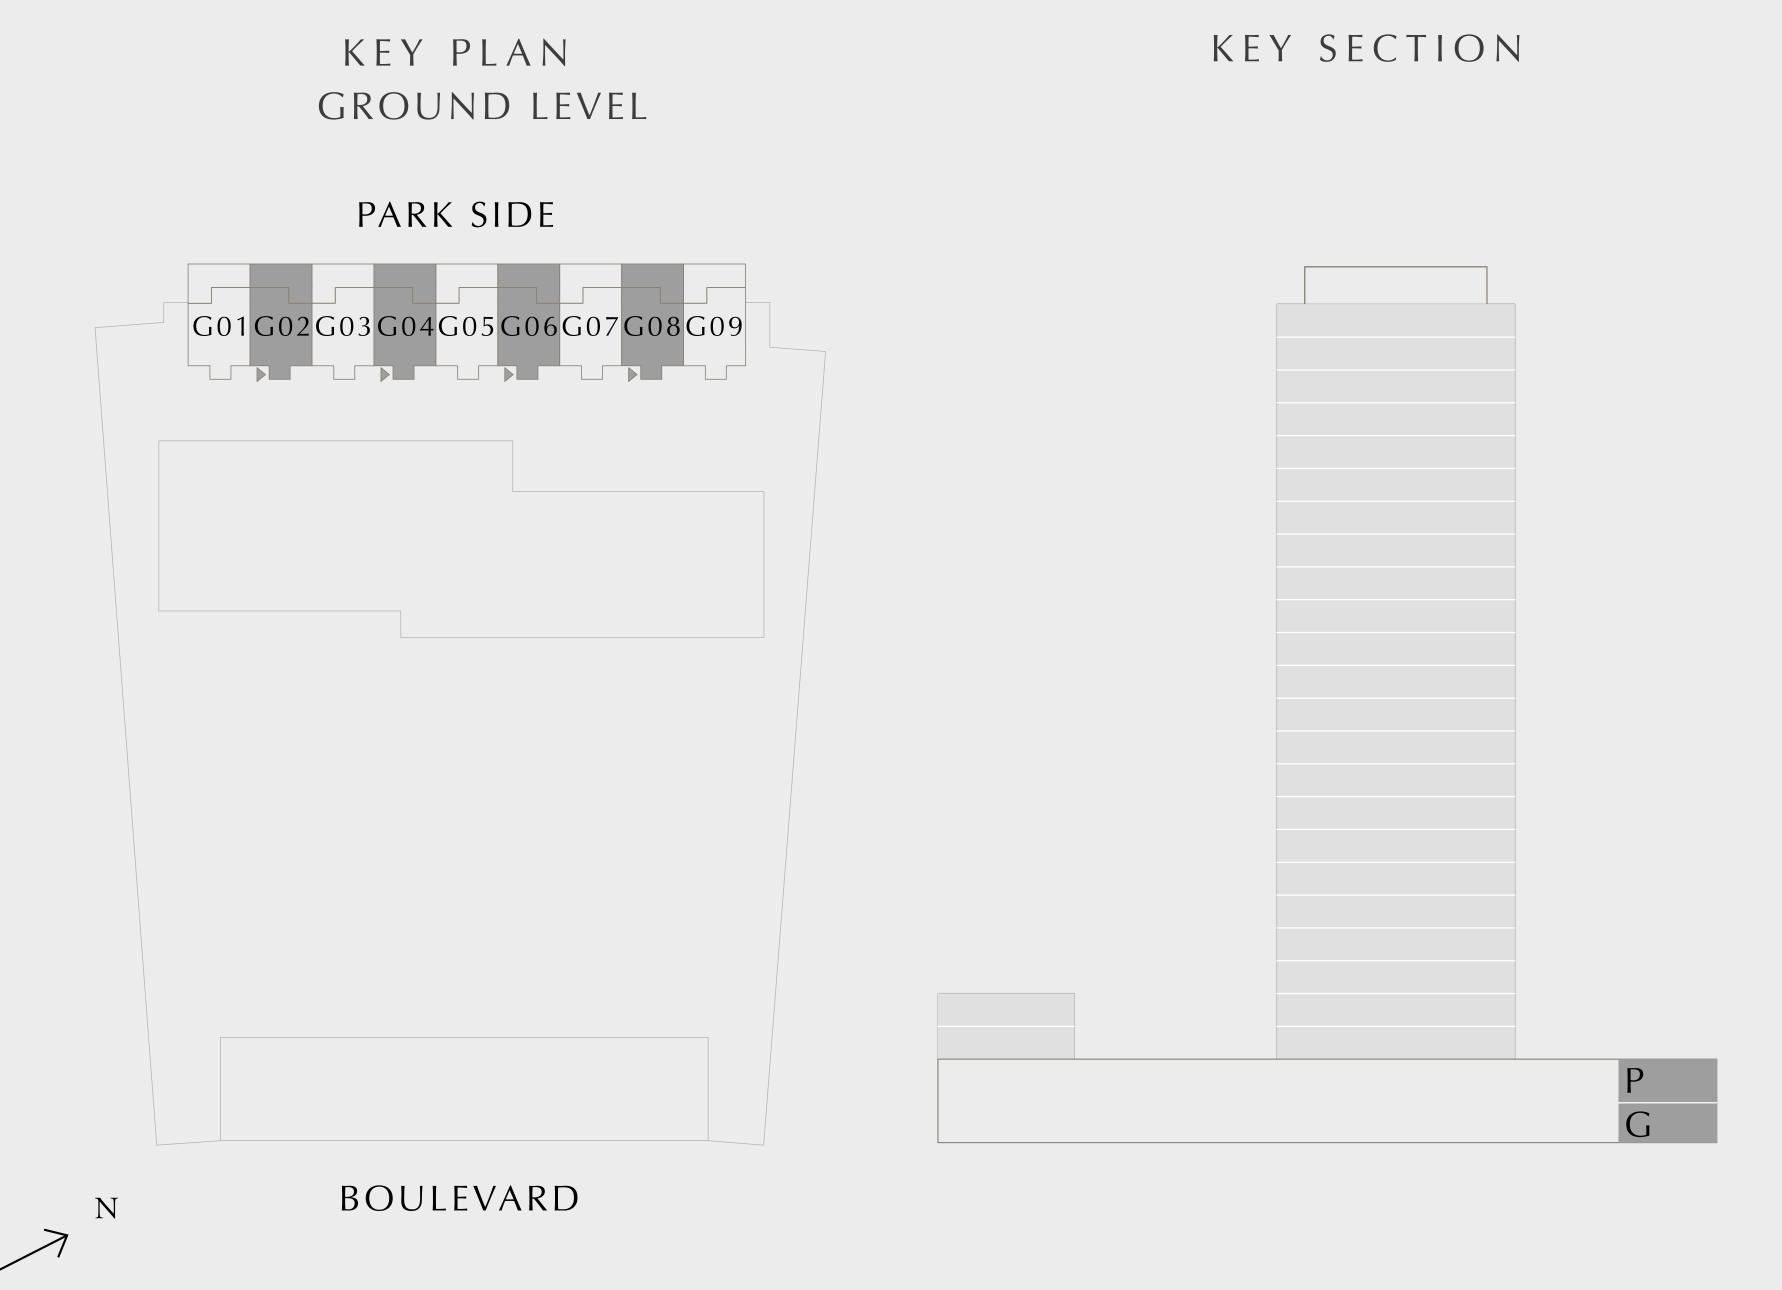

### 2 BEDROOM TYPE 1E

LEVELS 02-23

UNIT 01

|   | SUITE AREA               | 910.30 SQ.FT. | 84.57 SQ.M. |
|---|--------------------------|---------------|-------------|
|   | BALCONY AREA             | 53.60 SQ.FT.  | 4.98 SQ.M.  |
| _ | TOTAL AREA               | 963.90 SQ.FT. | 89.55 SQ.M. |
|   | LEVELS O                 | 2-23          | UNIT 12     |
|   | SUITE AREA               | 900.29 SQ.FT. | 83.64 SQ.M. |
| _ | BALCONY AREA             | 53.60 SQ.FT.  | 4.98 SQ.M.  |
|   | TOTAL AREA               | 953.89 SQ.FT. | 88.62 SQ.M. |
|   | KEY PLAN<br>LEVELS 02-23 |               | KEY SECTION |

PARK SIDE

### 2 BEDROOM TYPE 1C

LEVELS 02-23

UNIT 02

| SUITE AREA   | 904.92 SQ.FT. | 84.07 SQ.M. |
|--------------|---------------|-------------|
| BALCONY AREA | 53.60 SQ.FT.  | 4.98 SQ.M.  |
| TOTAL AREA   | 958.52 SQ.FT. | 89.05 SQ.M. |

KEY PLAN LEVELS 02-23 KEY SECTION

PARK SIDE

Disclaimer: All dimensions are in imperial and metric, and measured from finish to finish excluding construction tolerances. 2. All materials, dimensions, and drawings are approximate only. 3. Information is subject to change wire at developer's absolute discretion. 4. Actual area may vary from the stated area. 5. Drawings not to scale. 6. All images used are for illustrative purposes only and do not represent the actual size, features, specifications, fittings, and 7. The developer reserves the right to make revisions / alterations, at it's absolute discretion, without any liability whatsoever.

### 2 BEDROOM TYPE 1D

LEVELS 02-23

UNIT 04

| SUITE AREA   | 917.73 SQ.FT. | 85.26 SQ.M. |
|--------------|---------------|-------------|
| BALCONY AREA | 53.60 SQ.FT.  | 4.98 SQ.M.  |
| TOTAL AREA   | 971.33 SQ.FT. | 90.24 SQ.M. |

KEY PLAN LEVELS 02-23 KEY SECTION

PARK SIDE