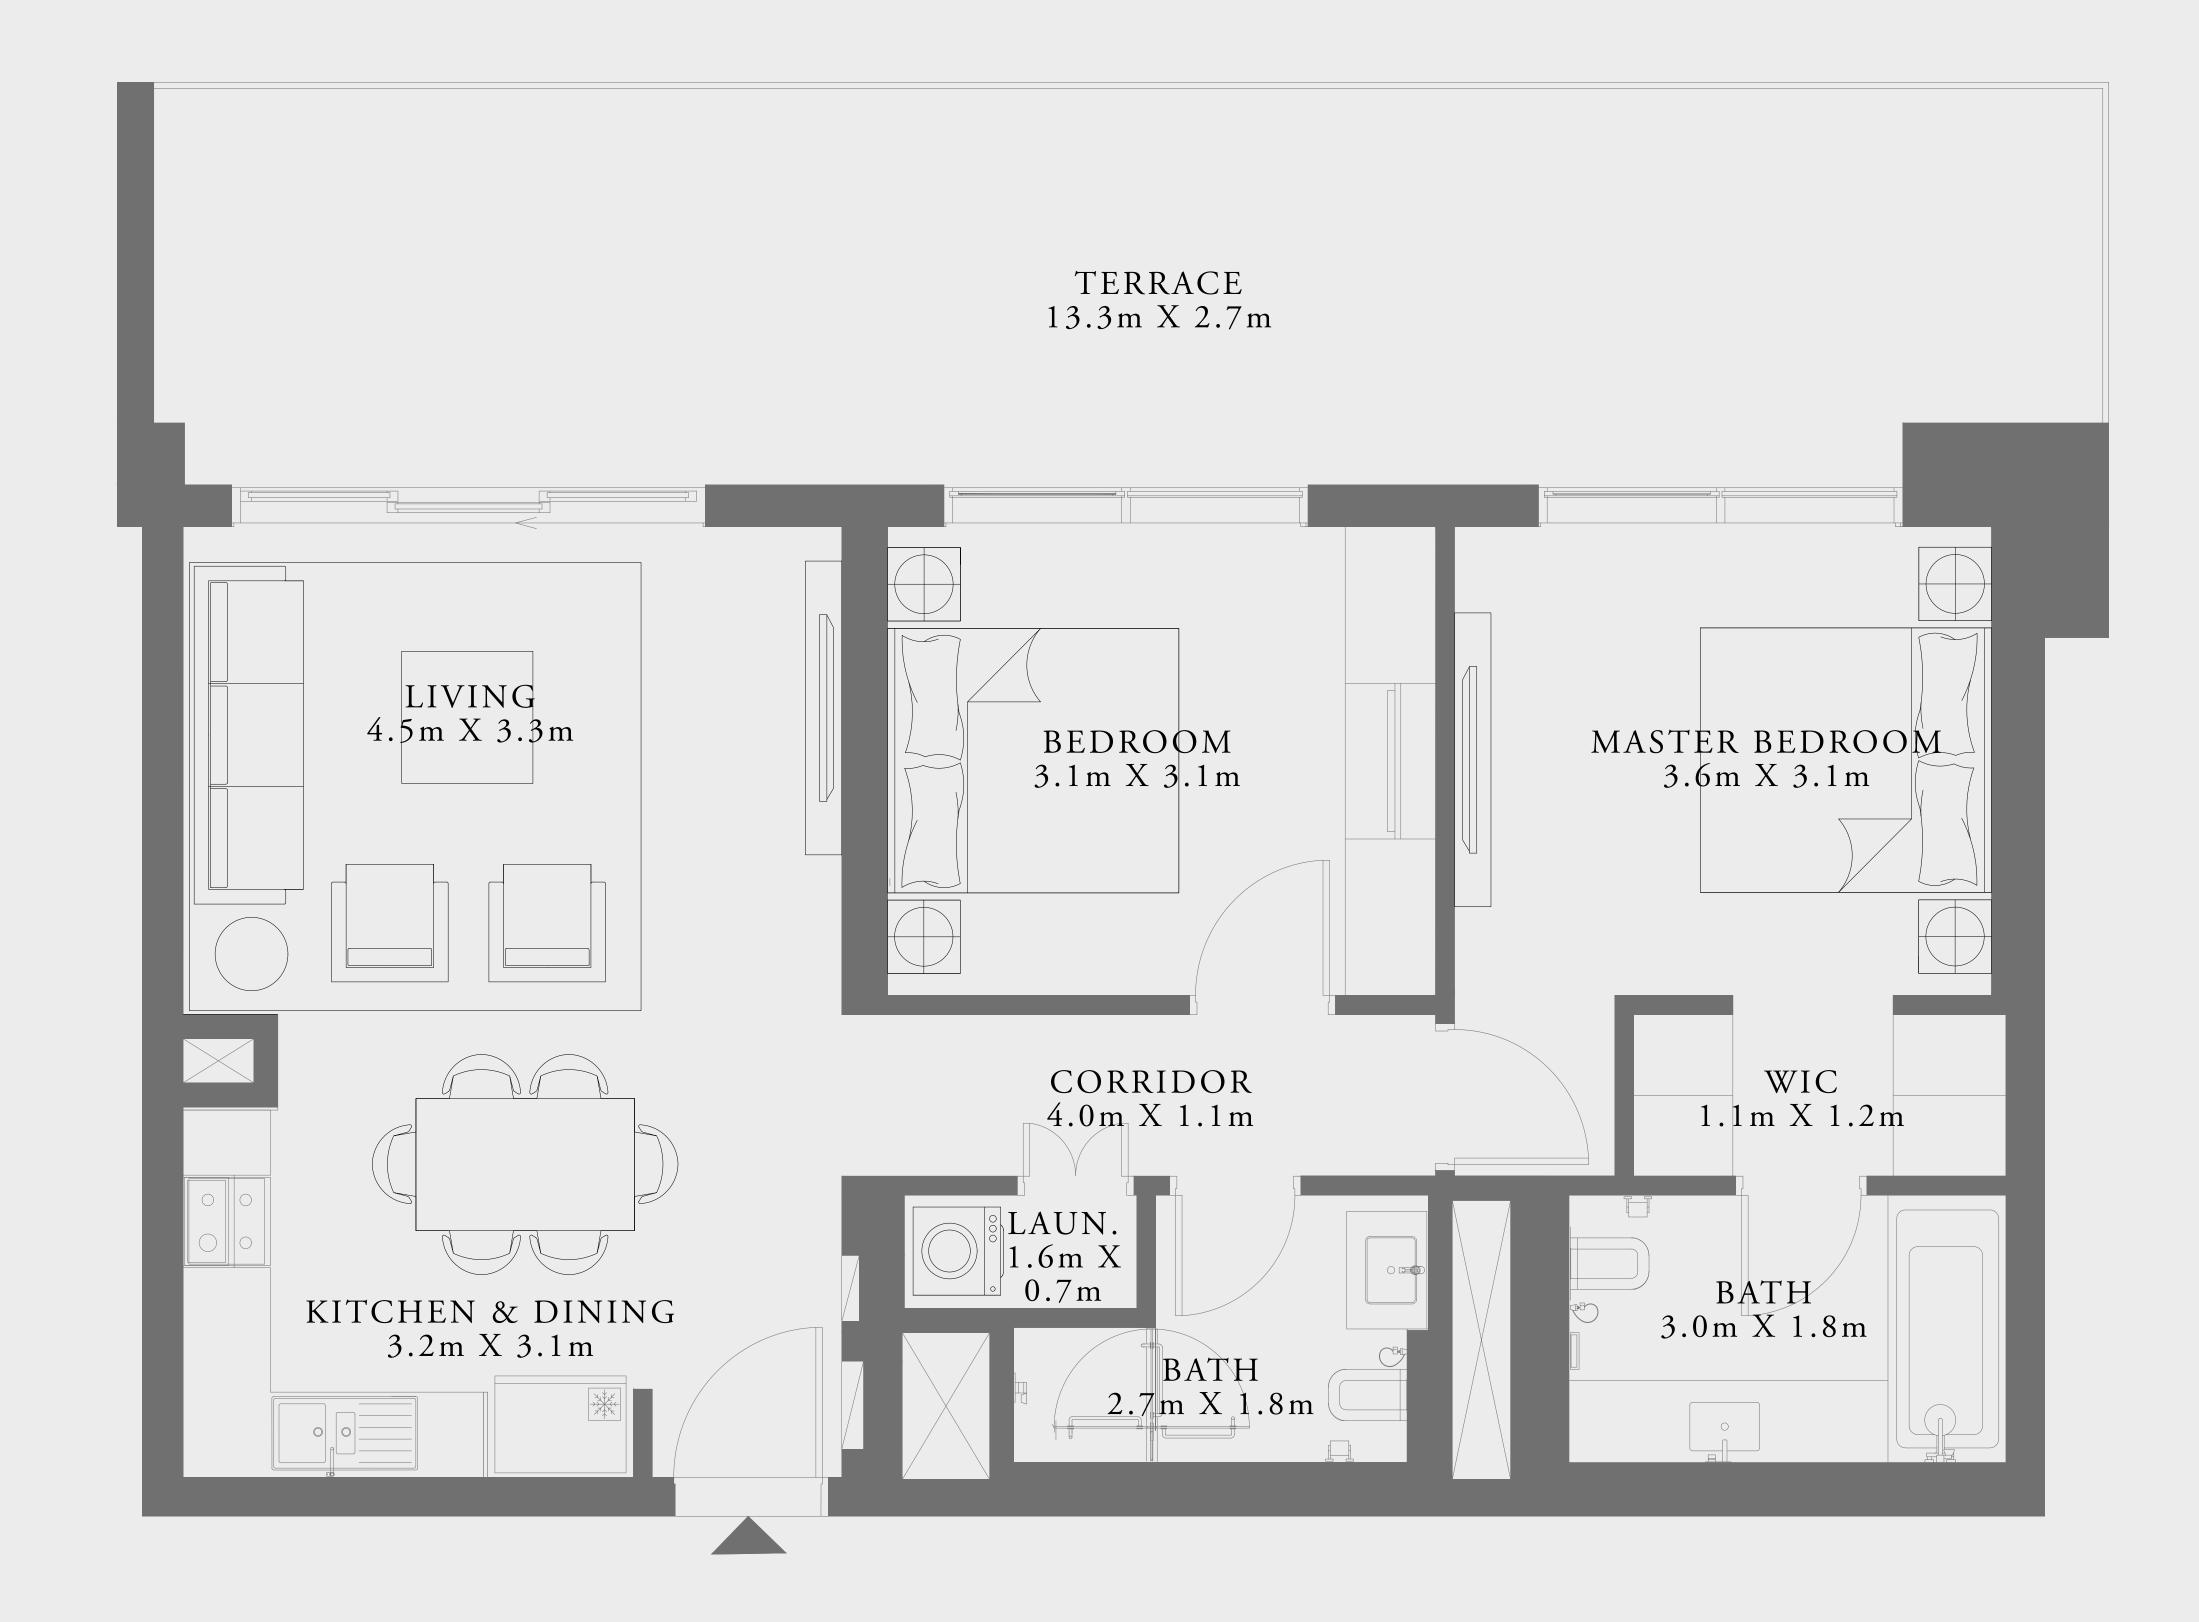

### 2 BEDROOM TYPE 1

LEVEL 01

UNIT 02

| SUITE AREA   | 904.92 SQ.FT.  | 84.07 SQ.M.  |
|--------------|----------------|--------------|
| BALCONY AREA | 398.05 SQ.FT.  | 36.98 SQ.M.  |
| TOTAL AREA   | 1302.97 SQ.FT. | 121.05 SQ.M. |