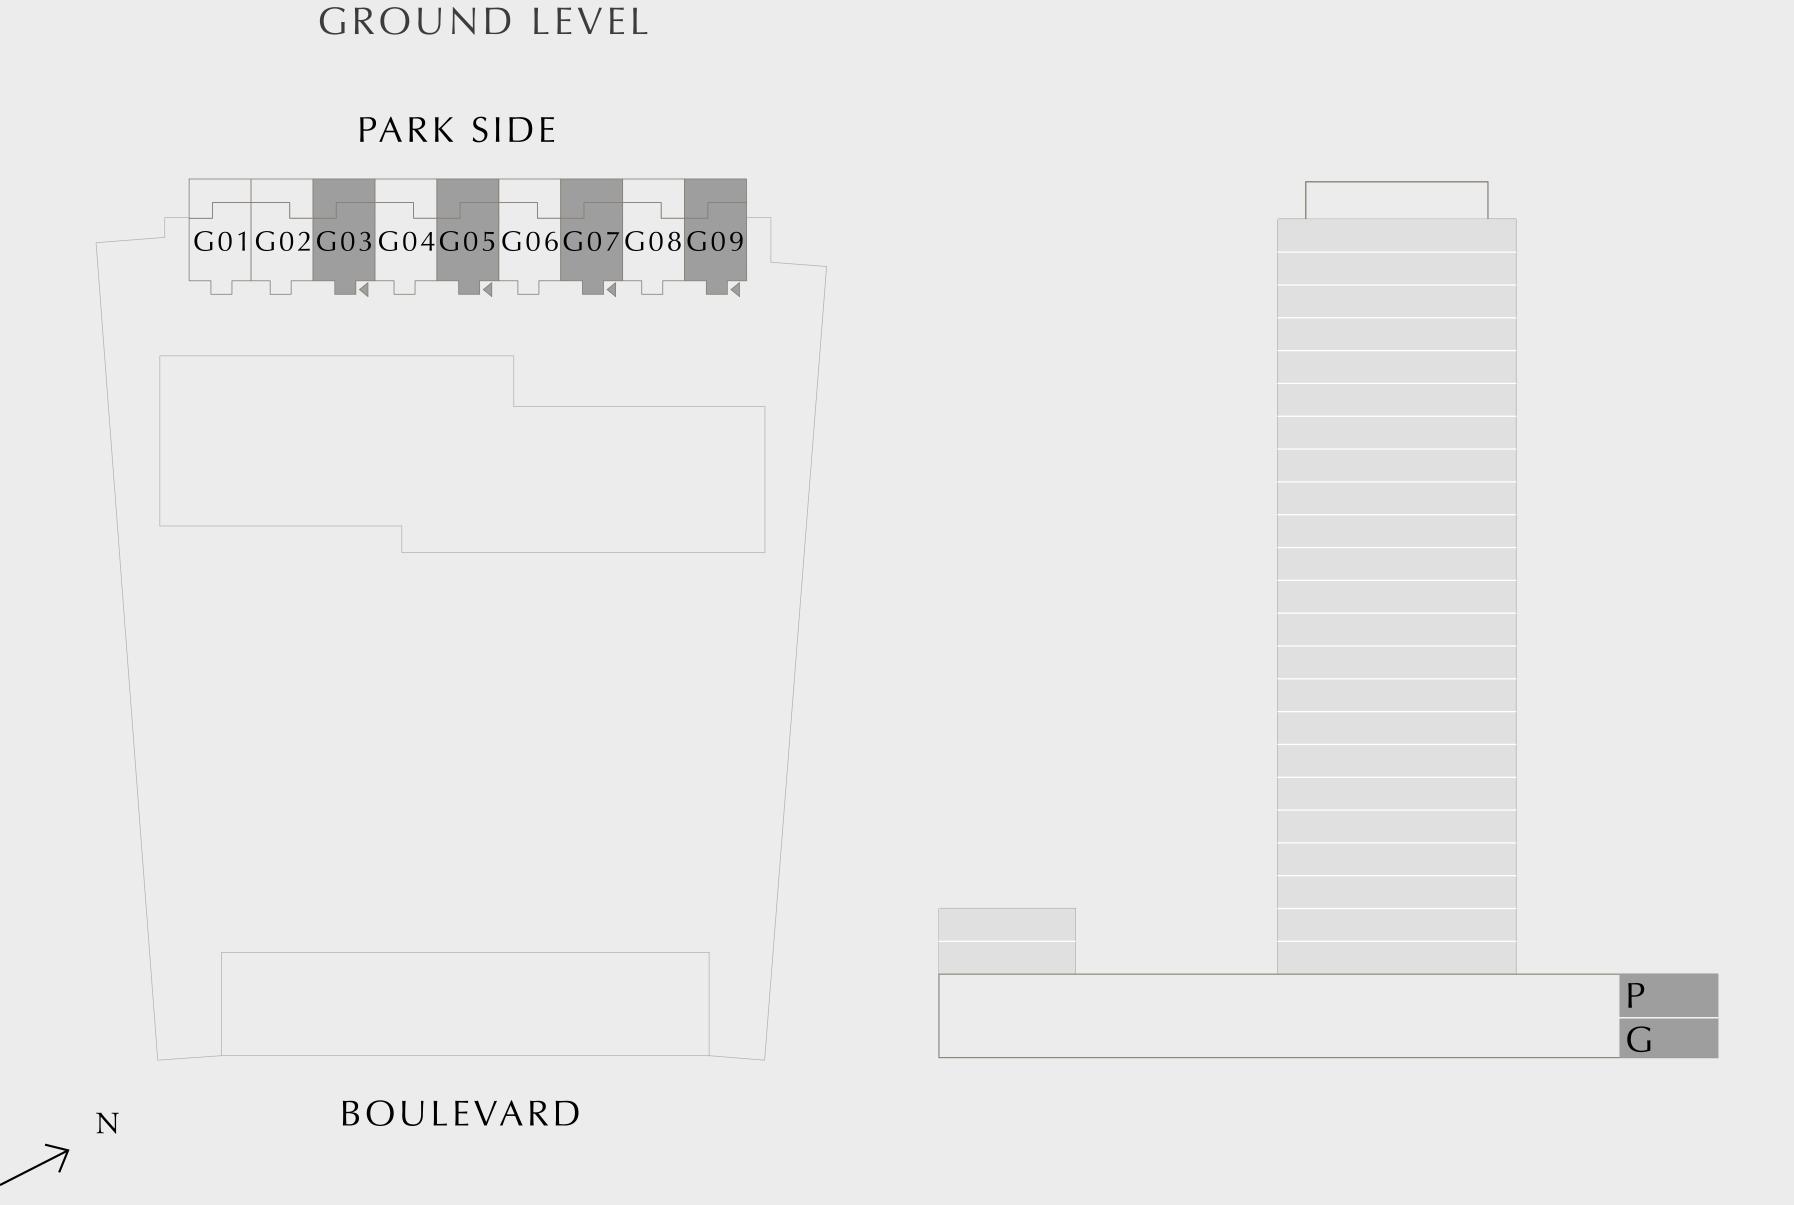

### 2 BEDROOM TYPE 1E

LEVELS 02-23

UNIT 01

|   | SUITE AREA               | 910.30 SQ.FT. | 84.57 SQ.M. |
|---|--------------------------|---------------|-------------|
|   | BALCONY AREA             | 53.60 SQ.FT.  | 4.98 SQ.M.  |
| _ | TOTAL AREA               | 963.90 SQ.FT. | 89.55 SQ.M. |
|   | LEVELS O                 | 2-23          | UNIT 12     |
|   | SUITE AREA               | 900.29 SQ.FT. | 83.64 SQ.M. |
| _ | BALCONY AREA             | 53.60 SQ.FT.  | 4.98 SQ.M.  |
|   | TOTAL AREA               | 953.89 SQ.FT. | 88.62 SQ.M. |
|   | KEY PLAN<br>LEVELS 02-23 |               | KEY SECTION |

PARK SIDE

KEY PLAN LEVELS 02-23 KEY SECTION

PARK SIDE

Disclaimer: All dimensions are in imperial and metric, and measured from finish to finish excluding construction tolerances. 2. All materials, dimensions, and drawings are approximate only. 3. Information is subject to change wire at developer's absolute discretion. 4. Actual area may vary from the stated area. 5. Drawings not to scale. 6. All images used are for illustrative purposes only and do not represent the actual size, features, specifications, fittings, and 7. The developer reserves the right to make revisions / alterations, at it's absolute discretion, without any liability whatsoever.