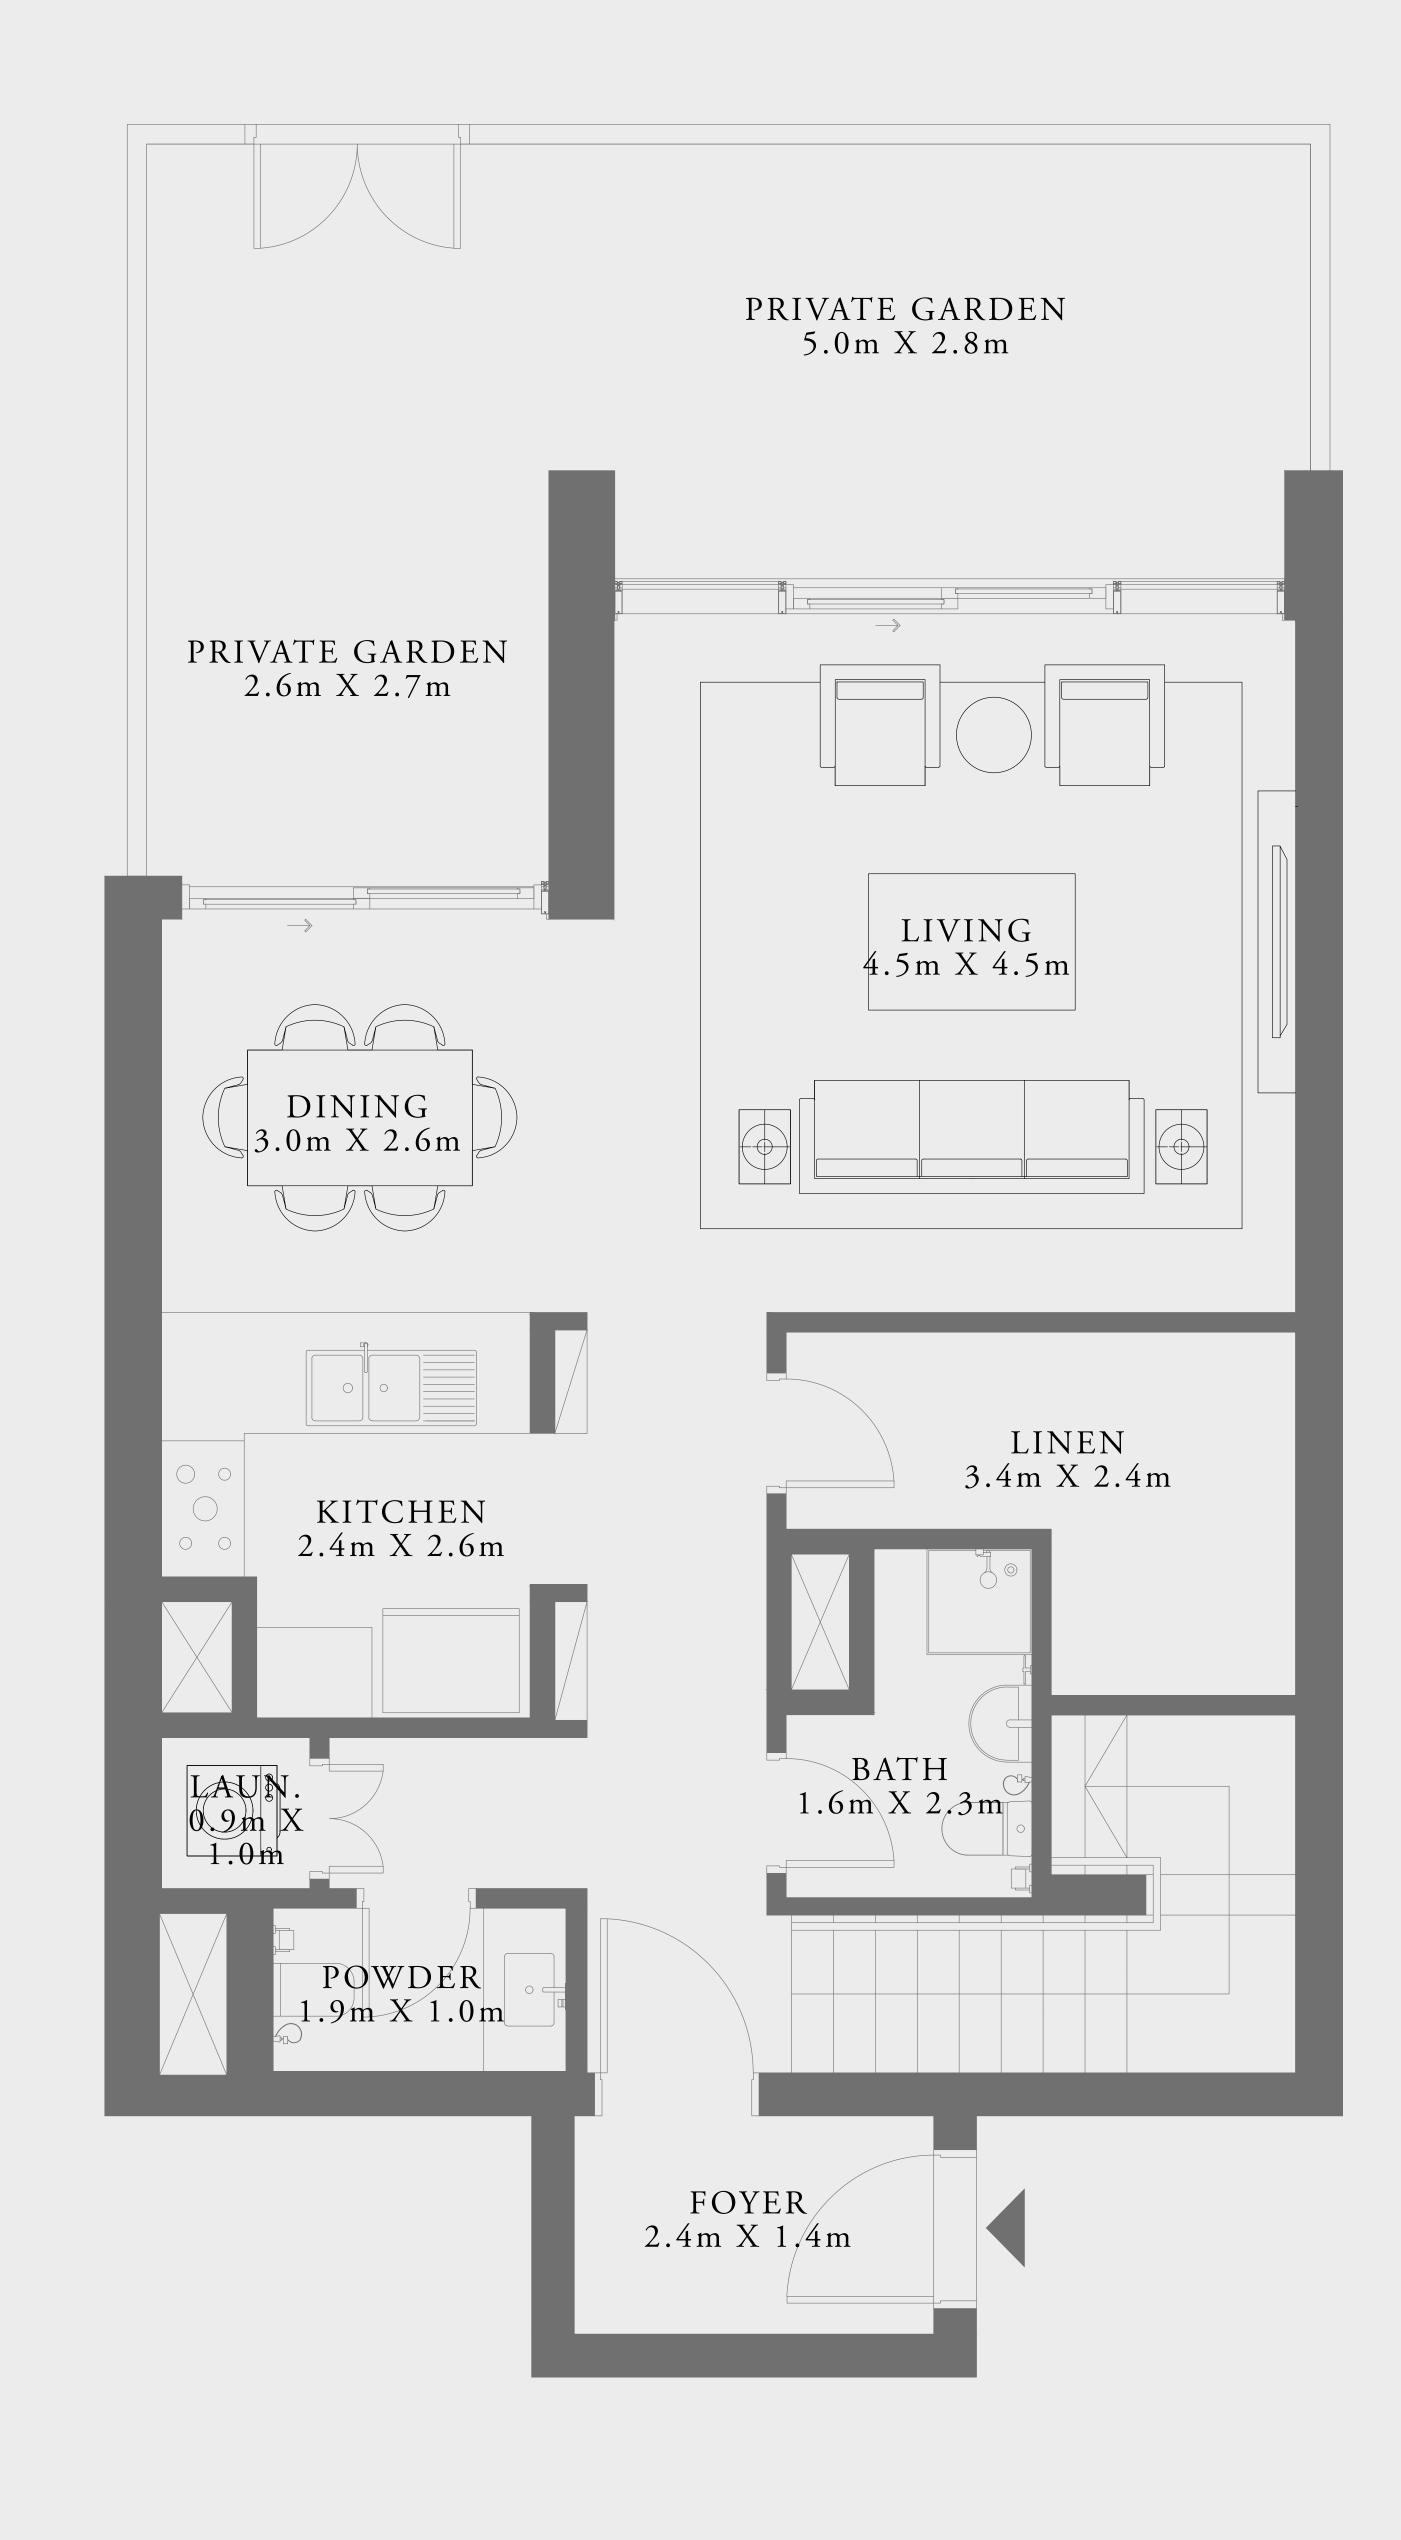

### 2 BEDROOM DUPLEX TYPE 1A

GROUND LEVEL

UNITS 03, 05 & 07

| SUITE AREA   | 1565.93 SQ.FT. | 145.48 SQ.M. |
|--------------|----------------|--------------|
| BALCONY AREA | 398.37 SQ.FT.  | 37.01 SQ.M.  |
| TOTAL AREA   | 1964.30 SQ.FT. | 182.49 SQ.M. |
| GROUND       | LEVEL          | UNIT 09      |
| SUITE AREA   | 1571.00 SQ.FT. | 145.95 SQ.M. |
| BALCONY AREA | 398.37 SQ.FT.  | 37.01 SQ.M.  |
| TOTAL AREA   | 1969.37 SQ.FT. | 182.96 SQ.M. |
| KEY PLAN     |                | KEY SECTION  |