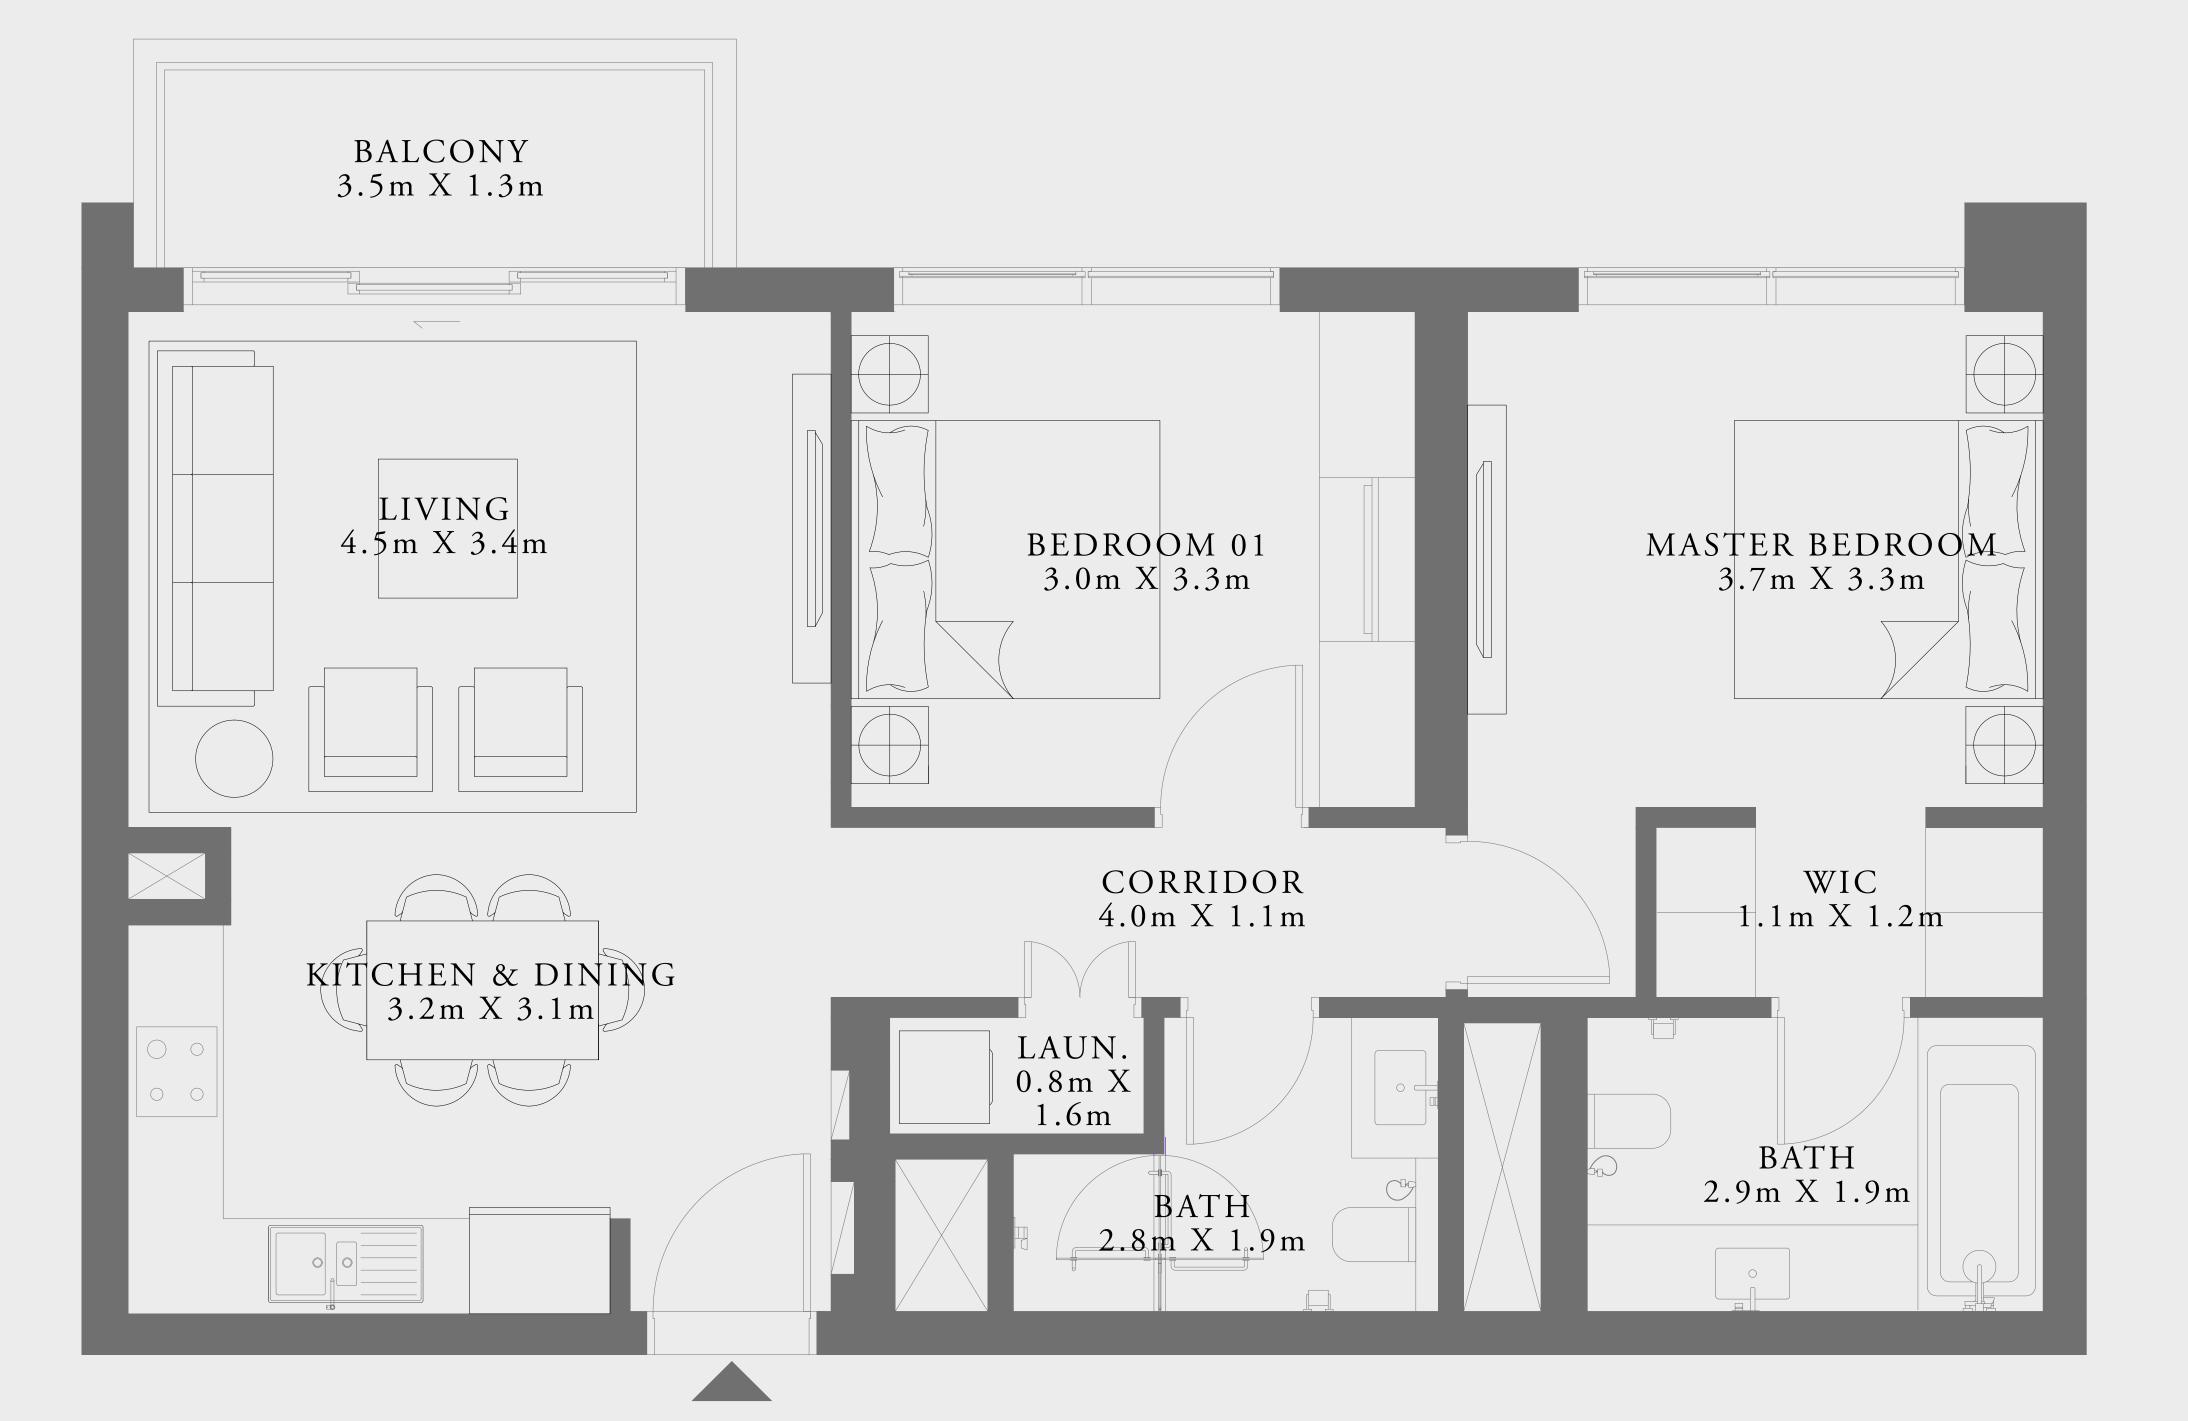

### 2 BEDROOM TYPE 1E

LEVELS 02-23

UNIT 01

|   | SUITE AREA               | 910.30 SQ.FT. | 84.57 SQ.M. |
|---|--------------------------|---------------|-------------|
|   | BALCONY AREA             | 53.60 SQ.FT.  | 4.98 SQ.M.  |
| _ | TOTAL AREA               | 963.90 SQ.FT. | 89.55 SQ.M. |
|   | LEVELS O                 | 2-23          | UNIT 12     |
|   | SUITE AREA               | 900.29 SQ.FT. | 83.64 SQ.M. |
| _ | BALCONY AREA             | 53.60 SQ.FT.  | 4.98 SQ.M.  |
|   | TOTAL AREA               | 953.89 SQ.FT. | 88.62 SQ.M. |
|   | KEY PLAN<br>LEVELS 02-23 |               | KEY SECTION |