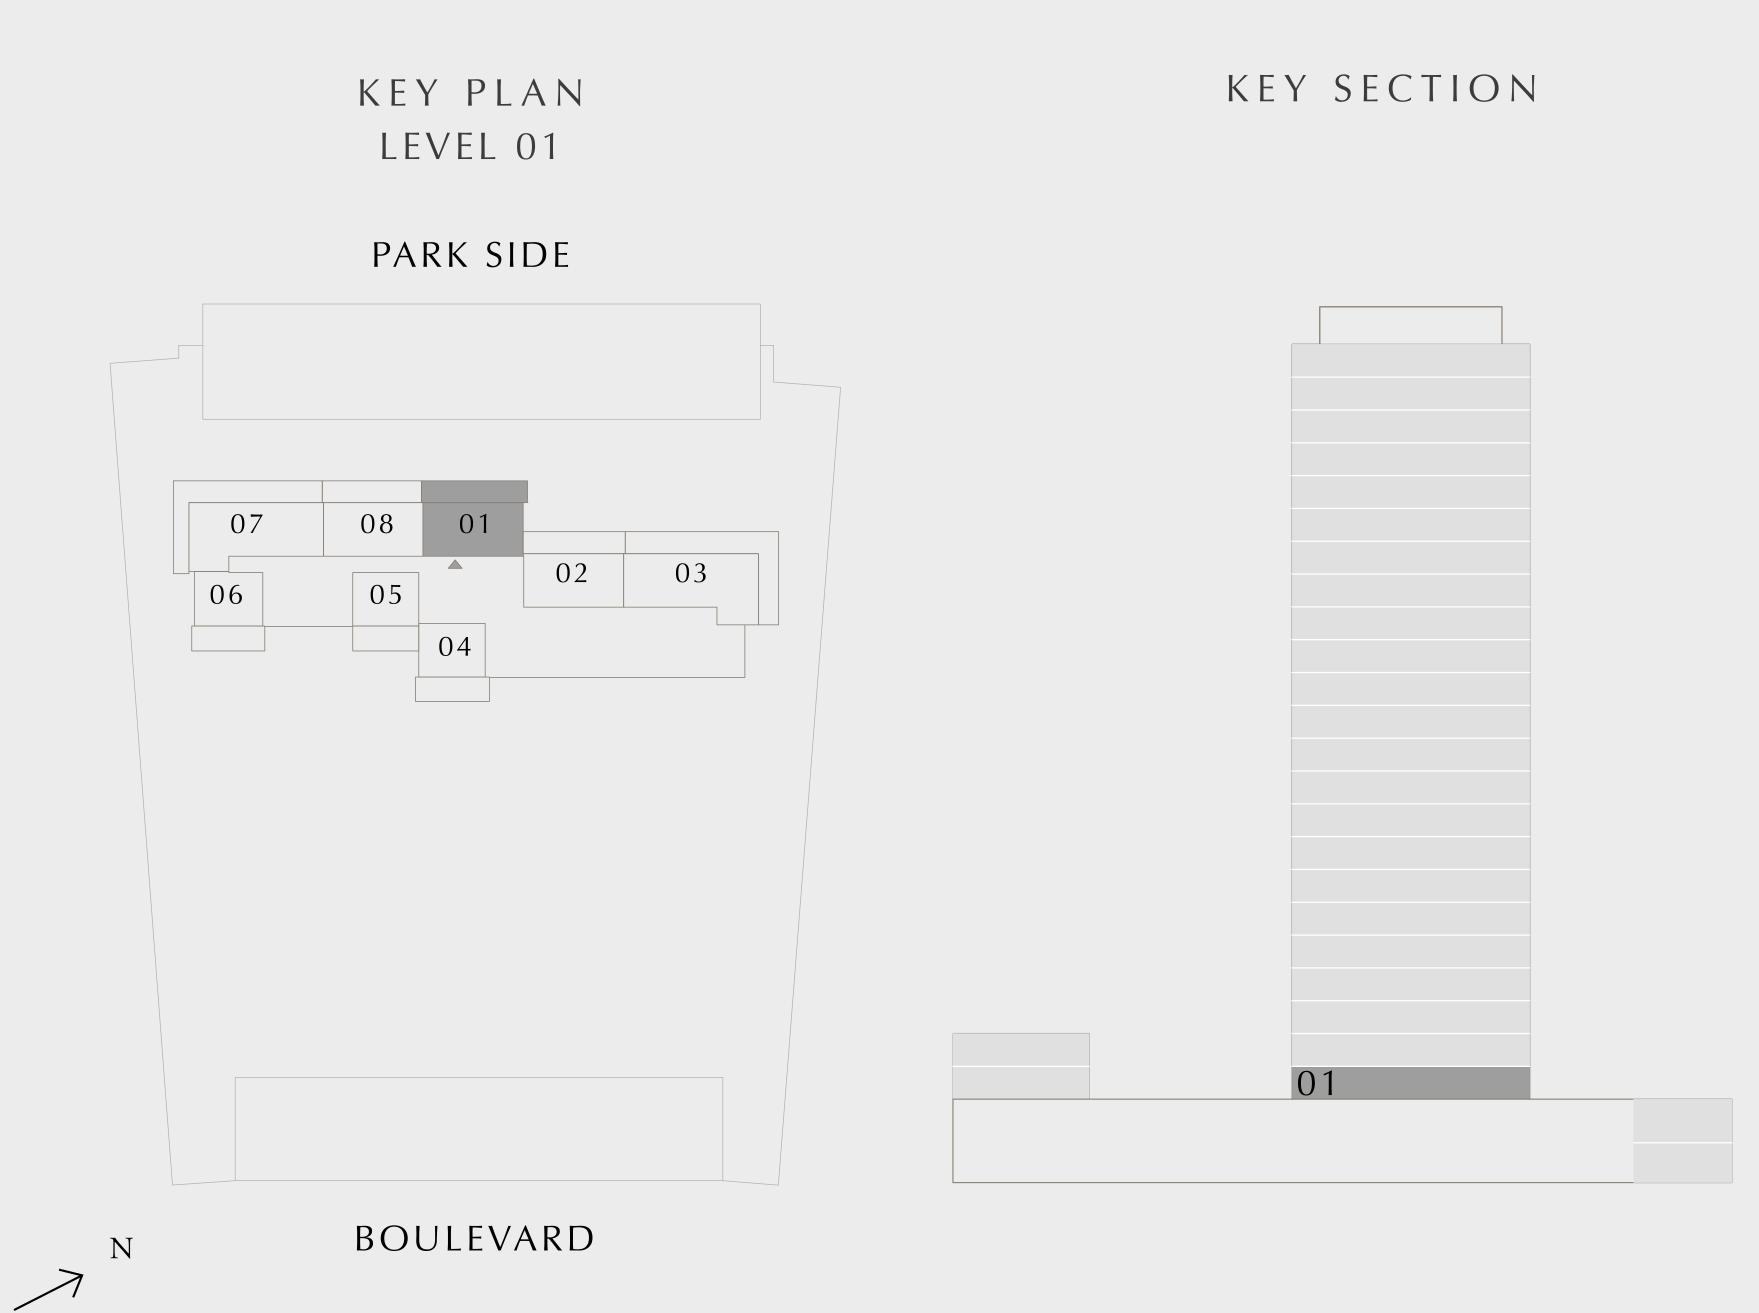

### 2 BEDROOM DUPLEX TYPE 1A

GROUND LEVEL

UNITS 03, 05 & 07

| SUITE AREA   | 1565.93 SQ.FT. | 145.48 SQ.M. |
|--------------|----------------|--------------|
| BALCONY AREA | 398.37 SQ.FT.  | 37.01 SQ.M.  |
| TOTAL AREA   | 1964.30 SQ.FT. | 182.49 SQ.M. |
| GROUND       | LEVEL          | UNIT 09      |
| SUITE AREA   | 1571.00 SQ.FT. | 145.95 SQ.M. |
| BALCONY AREA | 398.37 SQ.FT.  | 37.01 SQ.M.  |
| TOTAL AREA   | 1969.37 SQ.FT. | 182.96 SQ.M. |
| KEY PLAN     |                | KEY SECTION  |

PARK SIDE