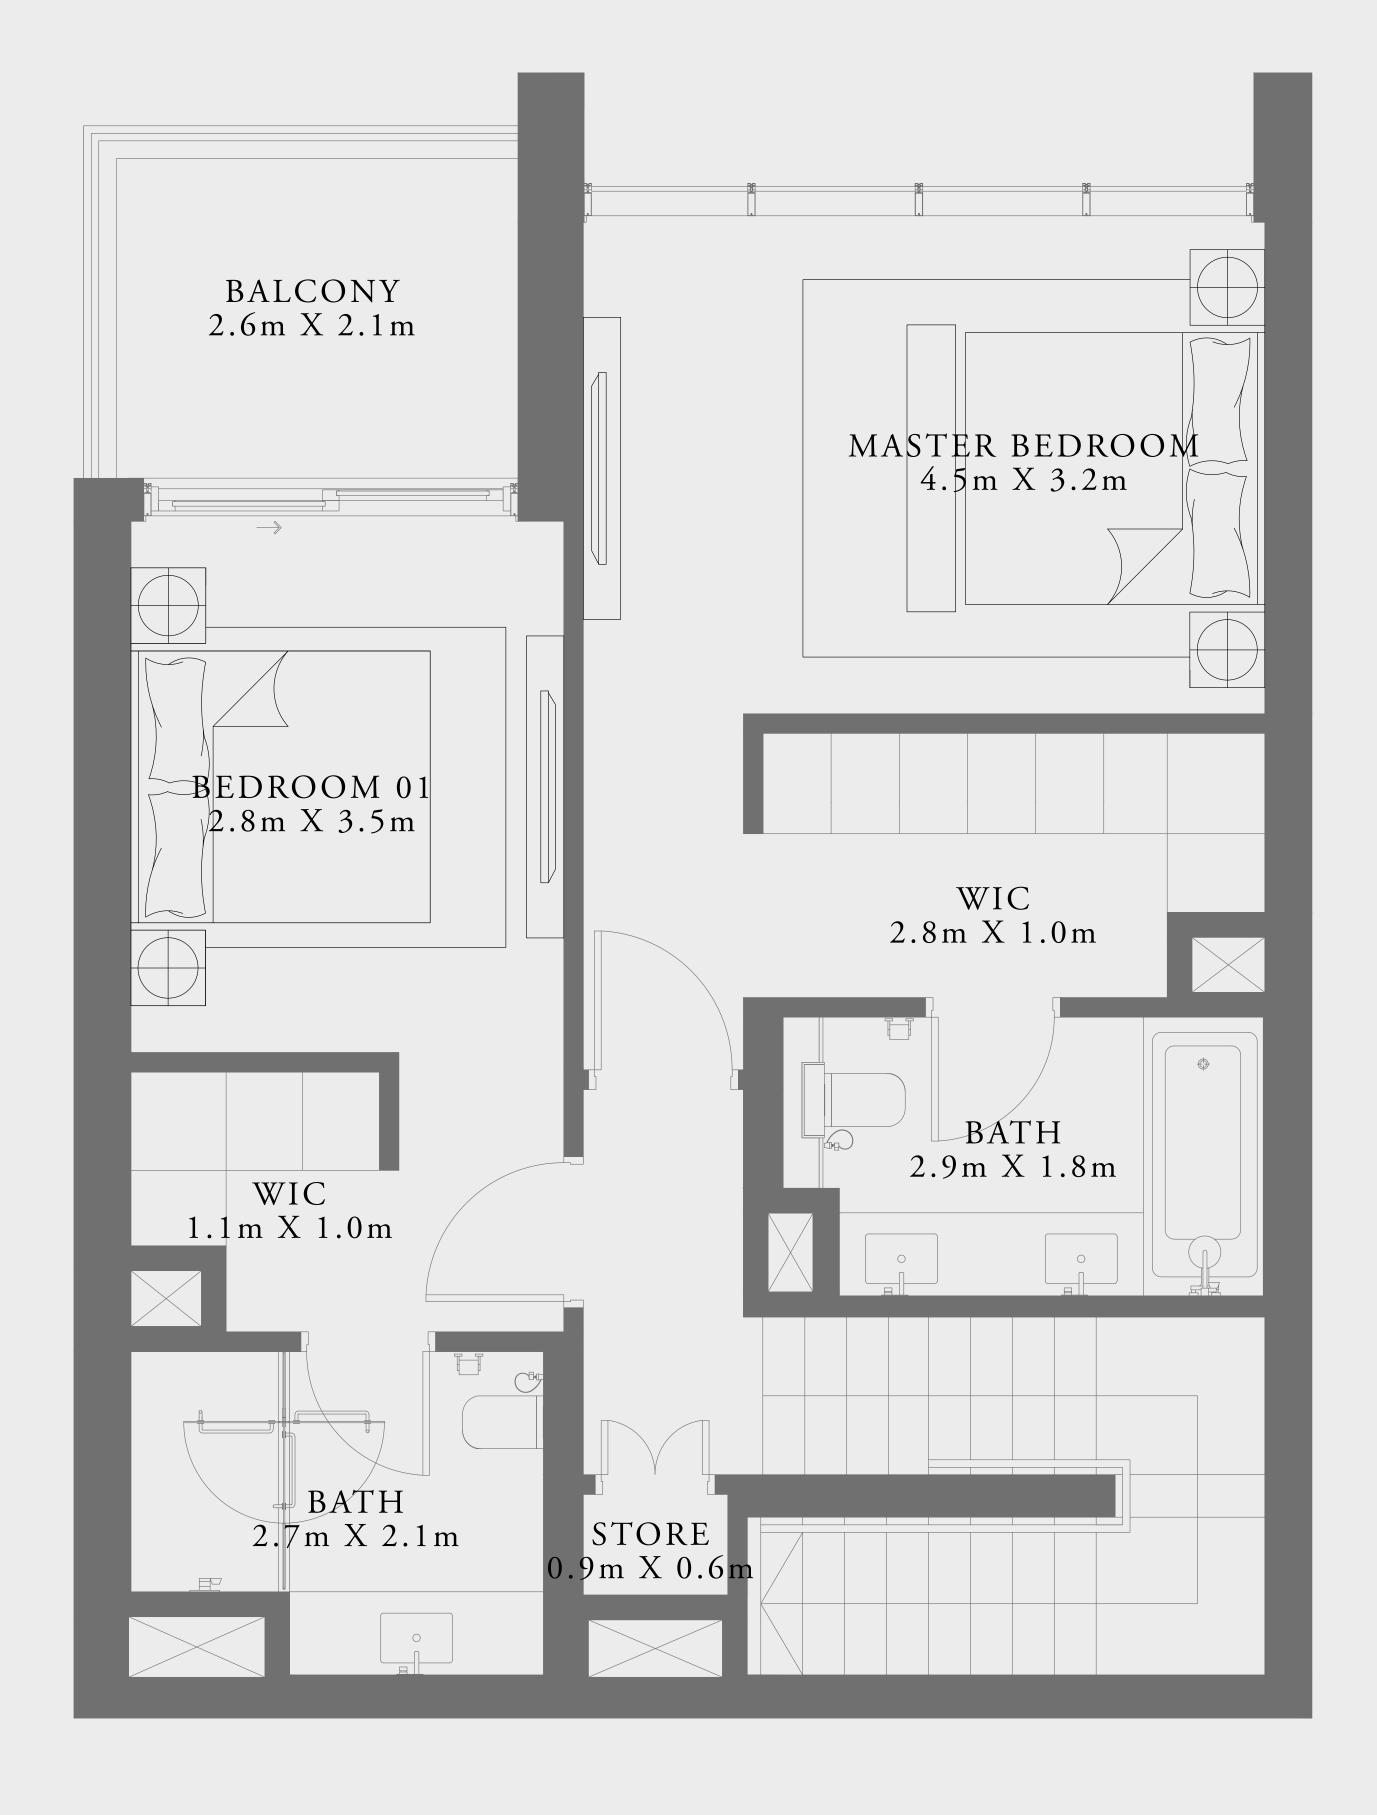

### 2 BEDROOM DUPLEX TYPE 1A

GROUND LEVEL

UNITS 03, 05 & 07

| SUITE AREA   | 1565.93 SQ.FT. | 145.48 SQ.M. |
|--------------|----------------|--------------|
| BALCONY AREA | 398.37 SQ.FT.  | 37.01 SQ.M.  |
| TOTAL AREA   | 1964.30 SQ.FT. | 182.49 SQ.M. |
| GROUND       | LEVEL          | UNIT 09      |
| SUITE AREA   | 1571.00 SQ.FT. | 145.95 SQ.M. |
| BALCONY AREA | 398.37 SQ.FT.  | 37.01 SQ.M.  |
| TOTAL AREA   | 1969.37 SQ.FT. | 182.96 SQ.M. |
| KEY PLAN     |                | KEY SECTION  |