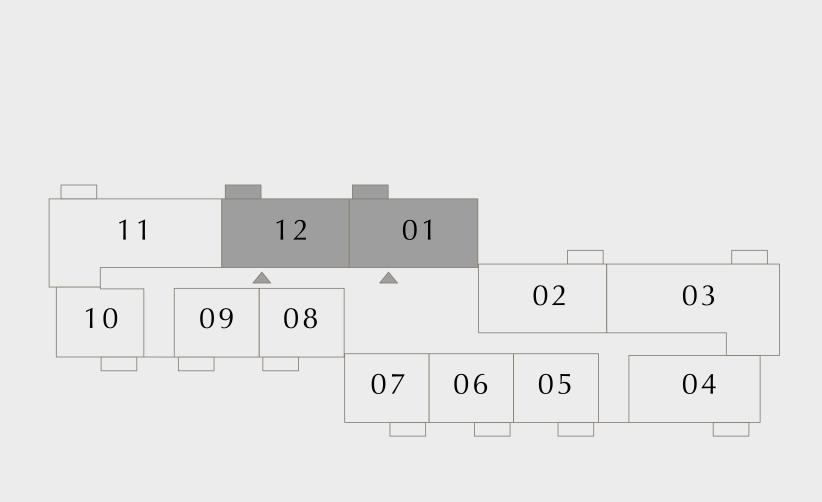

### 2 BEDROOM TYPE 1E

LEVELS 02-23

UNIT 01

|   | SUITE AREA               | 910.30 SQ.FT. | 84.57 SQ.M. |
|---|--------------------------|---------------|-------------|
|   | BALCONY AREA             | 53.60 SQ.FT.  | 4.98 SQ.M.  |
| _ | TOTAL AREA               | 963.90 SQ.FT. | 89.55 SQ.M. |
|   | LEVELS O                 | 2-23          | UNIT 12     |
|   | SUITE AREA               | 900.29 SQ.FT. | 83.64 SQ.M. |
| _ | BALCONY AREA             | 53.60 SQ.FT.  | 4.98 SQ.M.  |
|   | TOTAL AREA               | 953.89 SQ.FT. | 88.62 SQ.M. |
|   | KEY PLAN<br>LEVELS 02-23 |               | KEY SECTION |

PARK SIDE