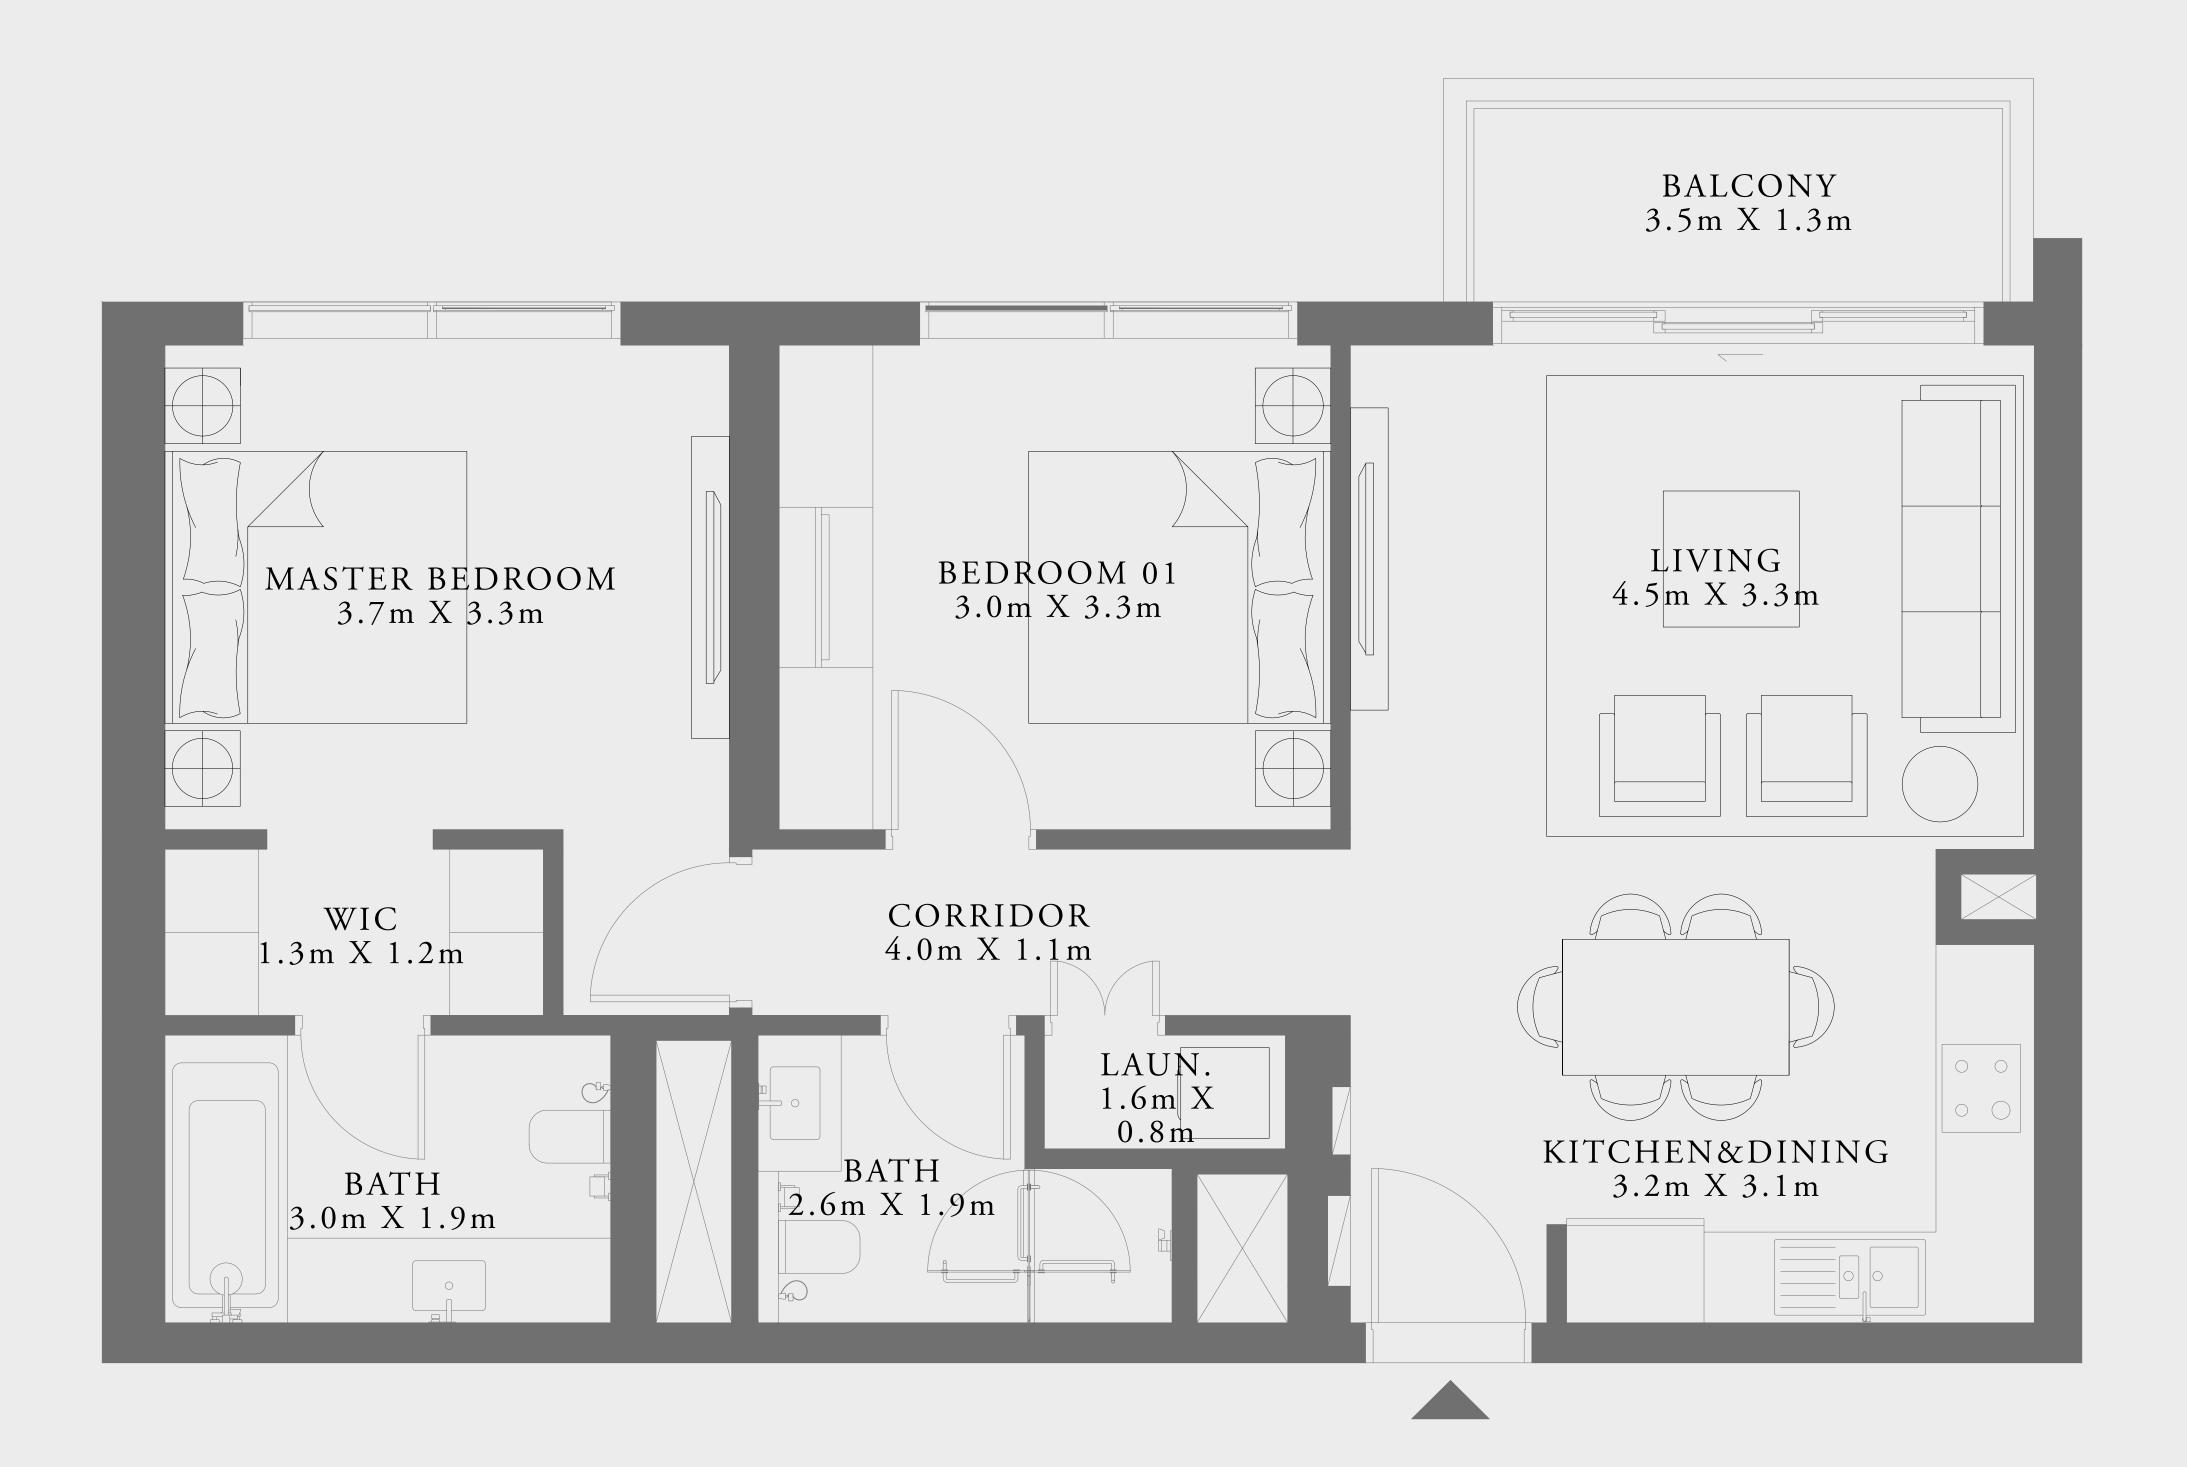

### 2 BEDROOM TYPE 1

LEVEL 01

UNIT 02

| SUITE AREA   | 904.92 SQ.FT.  | 84.07 SQ.M.  |
|--------------|----------------|--------------|
| BALCONY AREA | 398.05 SQ.FT.  | 36.98 SQ.M.  |
| TOTAL AREA   | 1302.97 SQ.FT. | 121.05 SQ.M. |

Disclaimer: All dimensions are in imperial and metric, and measured from finish to finish excluding construction tolerances. 2. All materials, dimensions, and drawings are approximate only. 3. Information is subject to change wire at developer's absolute discretion. 4. Actual area may vary from the stated area. 5. Drawings not to scale. 6. All images used are for illustrative purposes only and do not represent the actual size, features, specifications, fittings, and 7. The developer reserves the right to make revisions / alterations, at it's absolute discretion, without any liability whatsoever.