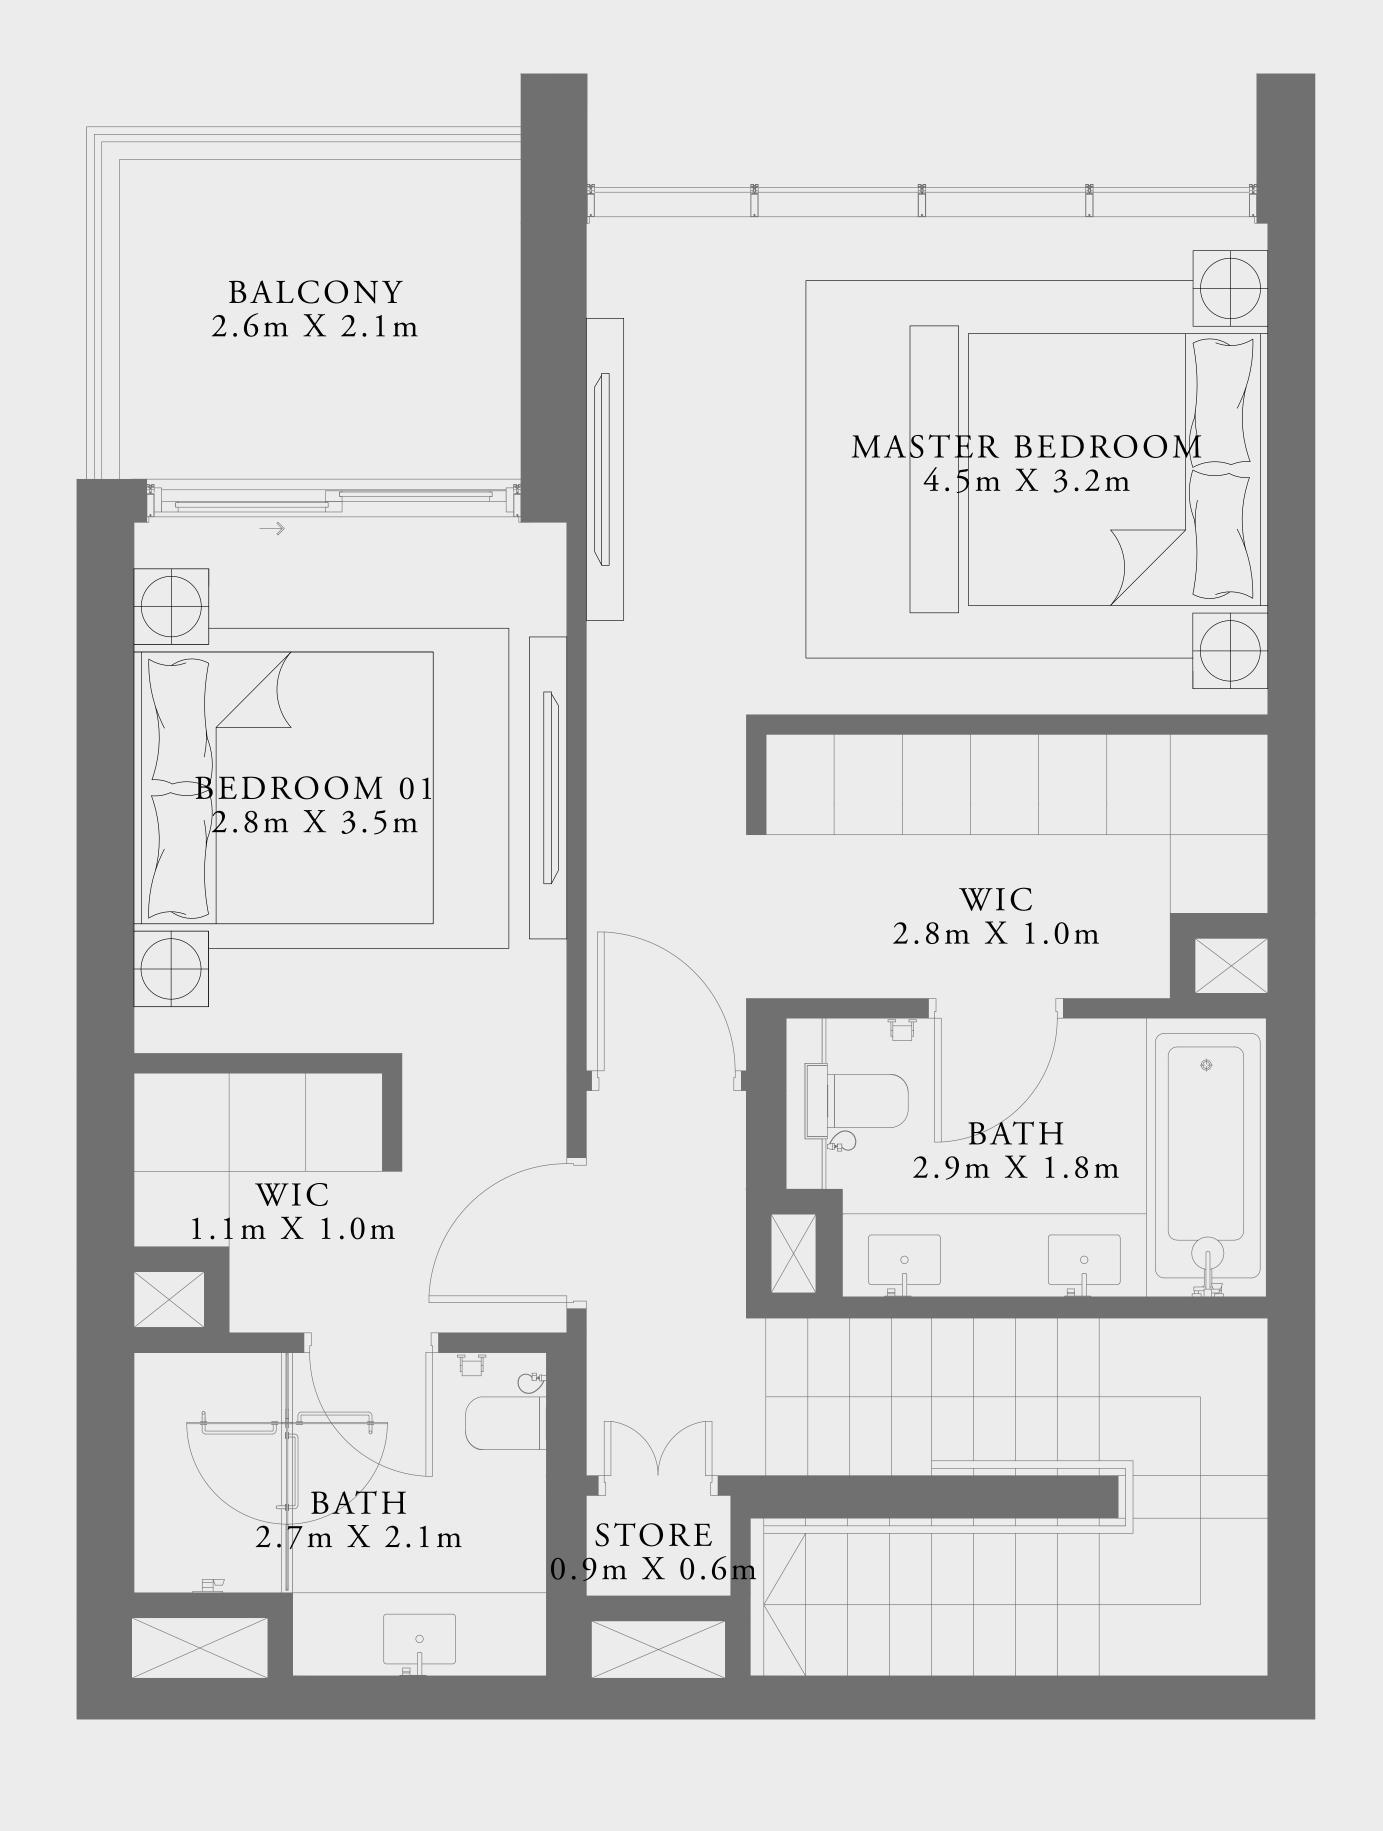

## 2 BEDROOM TYPE 1B

LEVEL 01

UNIT 01

| SUITE AREA   | 910.30 SQ.FT.  | 84.57 SQ.M.  |
|--------------|----------------|--------------|
| BALCONY AREA | 410.43 SQ.FT.  | 38.13 SQ.M.  |
| TOTAL AREA   | 1320.73 SQ.FT. | 122.70 SQ.M. |

### 2 BEDROOM TYPE 1

LEVEL 01

UNIT 02

| SUITE AREA   | 904.92 SQ.FT.  | 84.07 SQ.M.  |
|--------------|----------------|--------------|
| BALCONY AREA | 398.05 SQ.FT.  | 36.98 SQ.M.  |
| TOTAL AREA   | 1302.97 SQ.FT. | 121.05 SQ.M. |

### 2 BEDROOM TYPE 1A

LEVEL 01

UNIT 08

| SUITE AREA   | 900.29 SQ.FT.  | 83.64 SQ.M.  |  |
|--------------|----------------|--------------|--|
| BALCONY AREA | 383.63 SQ.FT.  | 35.64 SQ.M.  |  |
| TOTAL AREA   | 1283.92 SQ.FT. | 119.28 SQ.M. |  |

### 2 BEDROOM TYPE 1E

LEVELS 02-23

UNIT 01

|   | SUITE AREA               | 910.30 SQ.FT. | 84.57 SQ.M. |
|---|--------------------------|---------------|-------------|
|   | BALCONY AREA             | 53.60 SQ.FT.  | 4.98 SQ.M.  |
| _ | TOTAL AREA               | 963.90 SQ.FT. | 89.55 SQ.M. |
|   | LEVELS O                 | 2-23          | UNIT 12     |
|   | SUITE AREA               | 900.29 SQ.FT. | 83.64 SQ.M. |
| _ | BALCONY AREA             | 53.60 SQ.FT.  | 4.98 SQ.M.  |
|   | TOTAL AREA               | 953.89 SQ.FT. | 88.62 SQ.M. |
|   | KEY PLAN<br>LEVELS 02-23 |               | KEY SECTION |

### 2 BEDROOM TYPE 1C

LEVELS 02-23

UNIT 02

| SUITE AREA   | 904.92 SQ.FT. | 84.07 SQ.M. |
|--------------|---------------|-------------|
| BALCONY AREA | 53.60 SQ.FT.  | 4.98 SQ.M.  |
| TOTAL AREA   | 958.52 SQ.FT. | 89.05 SQ.M. |

### 2 BEDROOM TYPE 1D

LEVELS 02-23

UNIT 04

| SUITE AREA   | 917.73 SQ.FT. | 85.26 SQ.M. |
|--------------|---------------|-------------|
| BALCONY AREA | 53.60 SQ.FT.  | 4.98 SQ.M.  |
| TOTAL AREA   | 971.33 SQ.FT. | 90.24 SQ.M. |