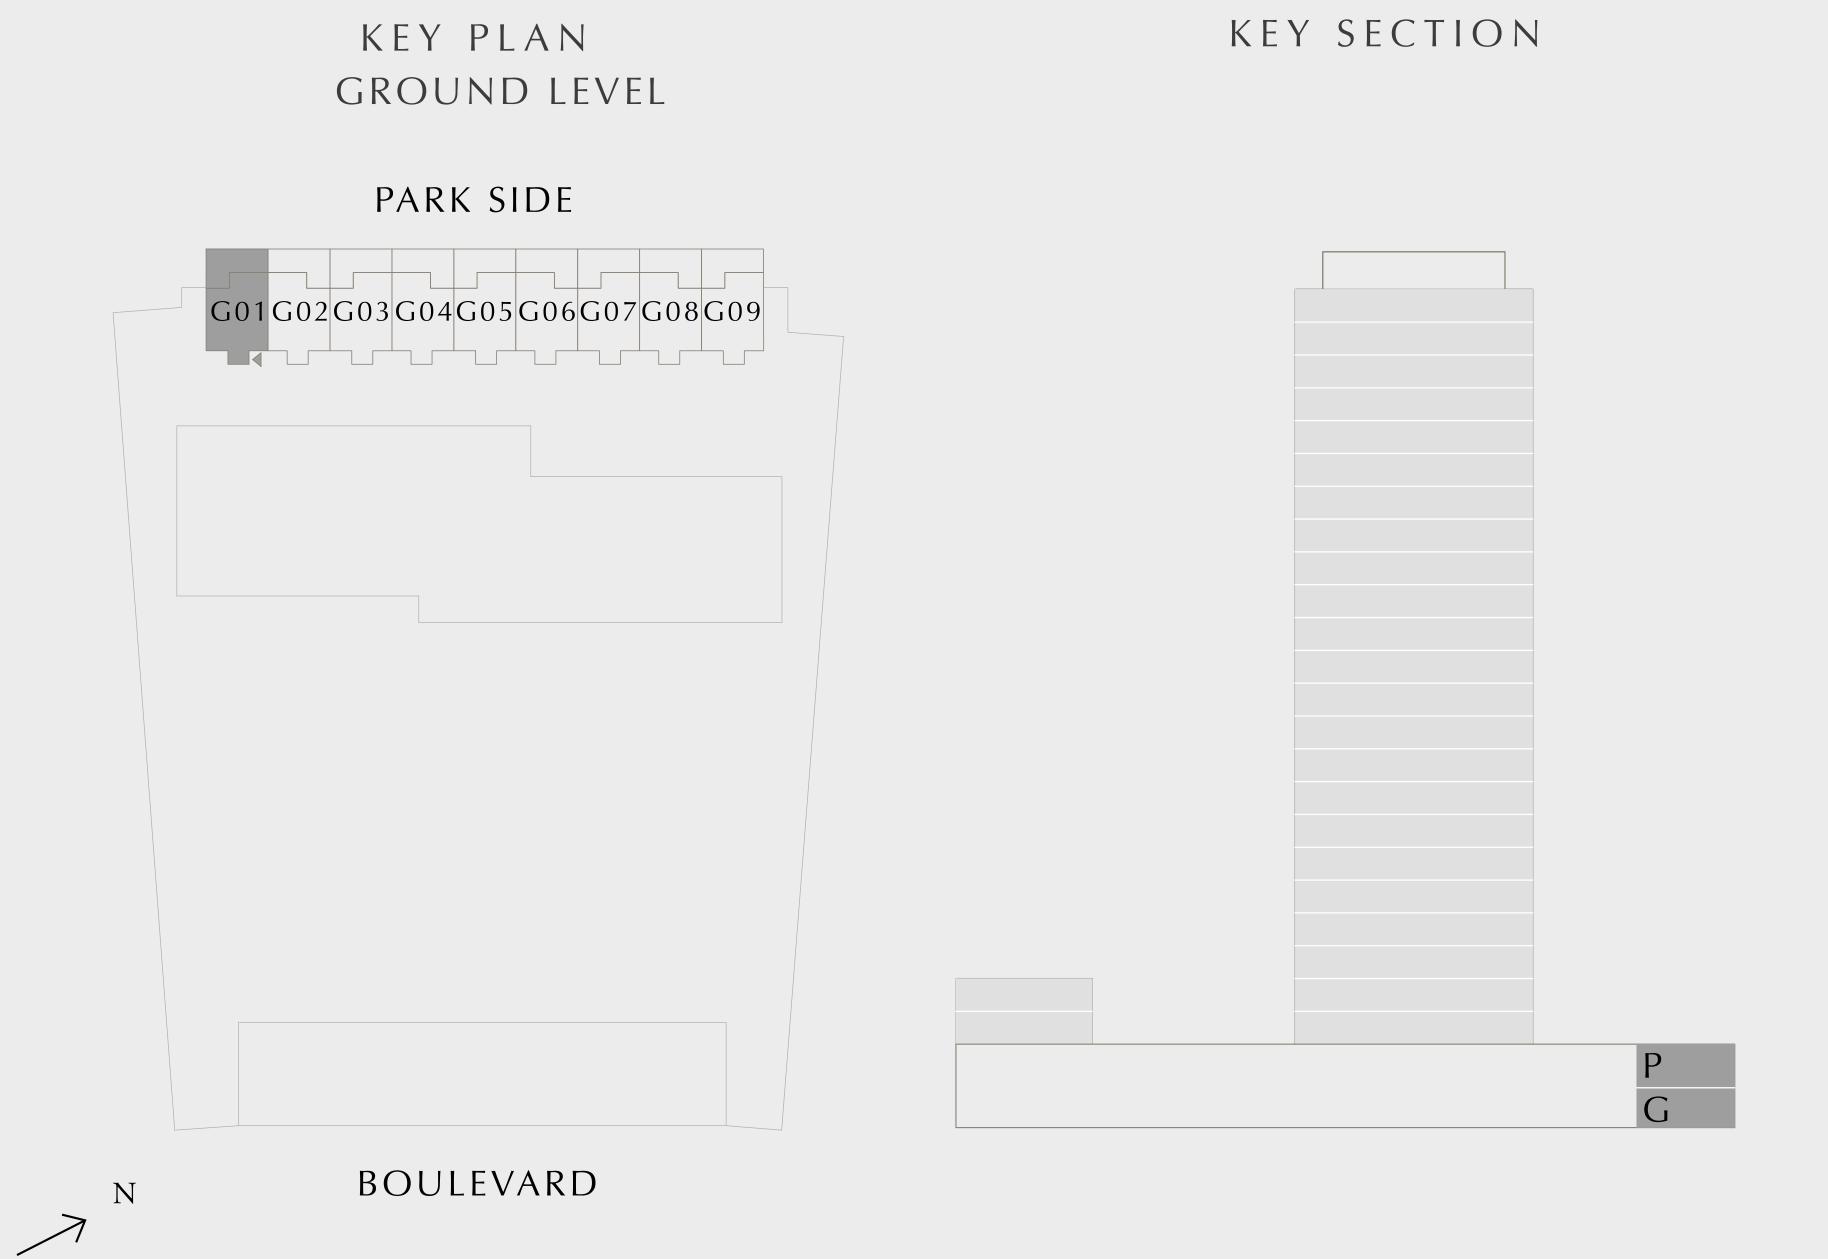

### 2 BEDROOM DUPLEX TYPE 1A

GROUND LEVEL

UNITS 03, 05 & 07

| SUITE AREA   | 1565.93 SQ.FT. | 145.48 SQ.M. |
|--------------|----------------|--------------|
| BALCONY AREA | 398.37 SQ.FT.  | 37.01 SQ.M.  |
| TOTAL AREA   | 1964.30 SQ.FT. | 182.49 SQ.M. |
| GROUND       | LEVEL          | UNIT 09      |
| SUITE AREA   | 1571.00 SQ.FT. | 145.95 SQ.M. |
| BALCONY AREA | 398.37 SQ.FT.  | 37.01 SQ.M.  |
| TOTAL AREA   | 1969.37 SQ.FT. | 182.96 SQ.M. |
| KEY PLAN     |                | KEY SECTION  |