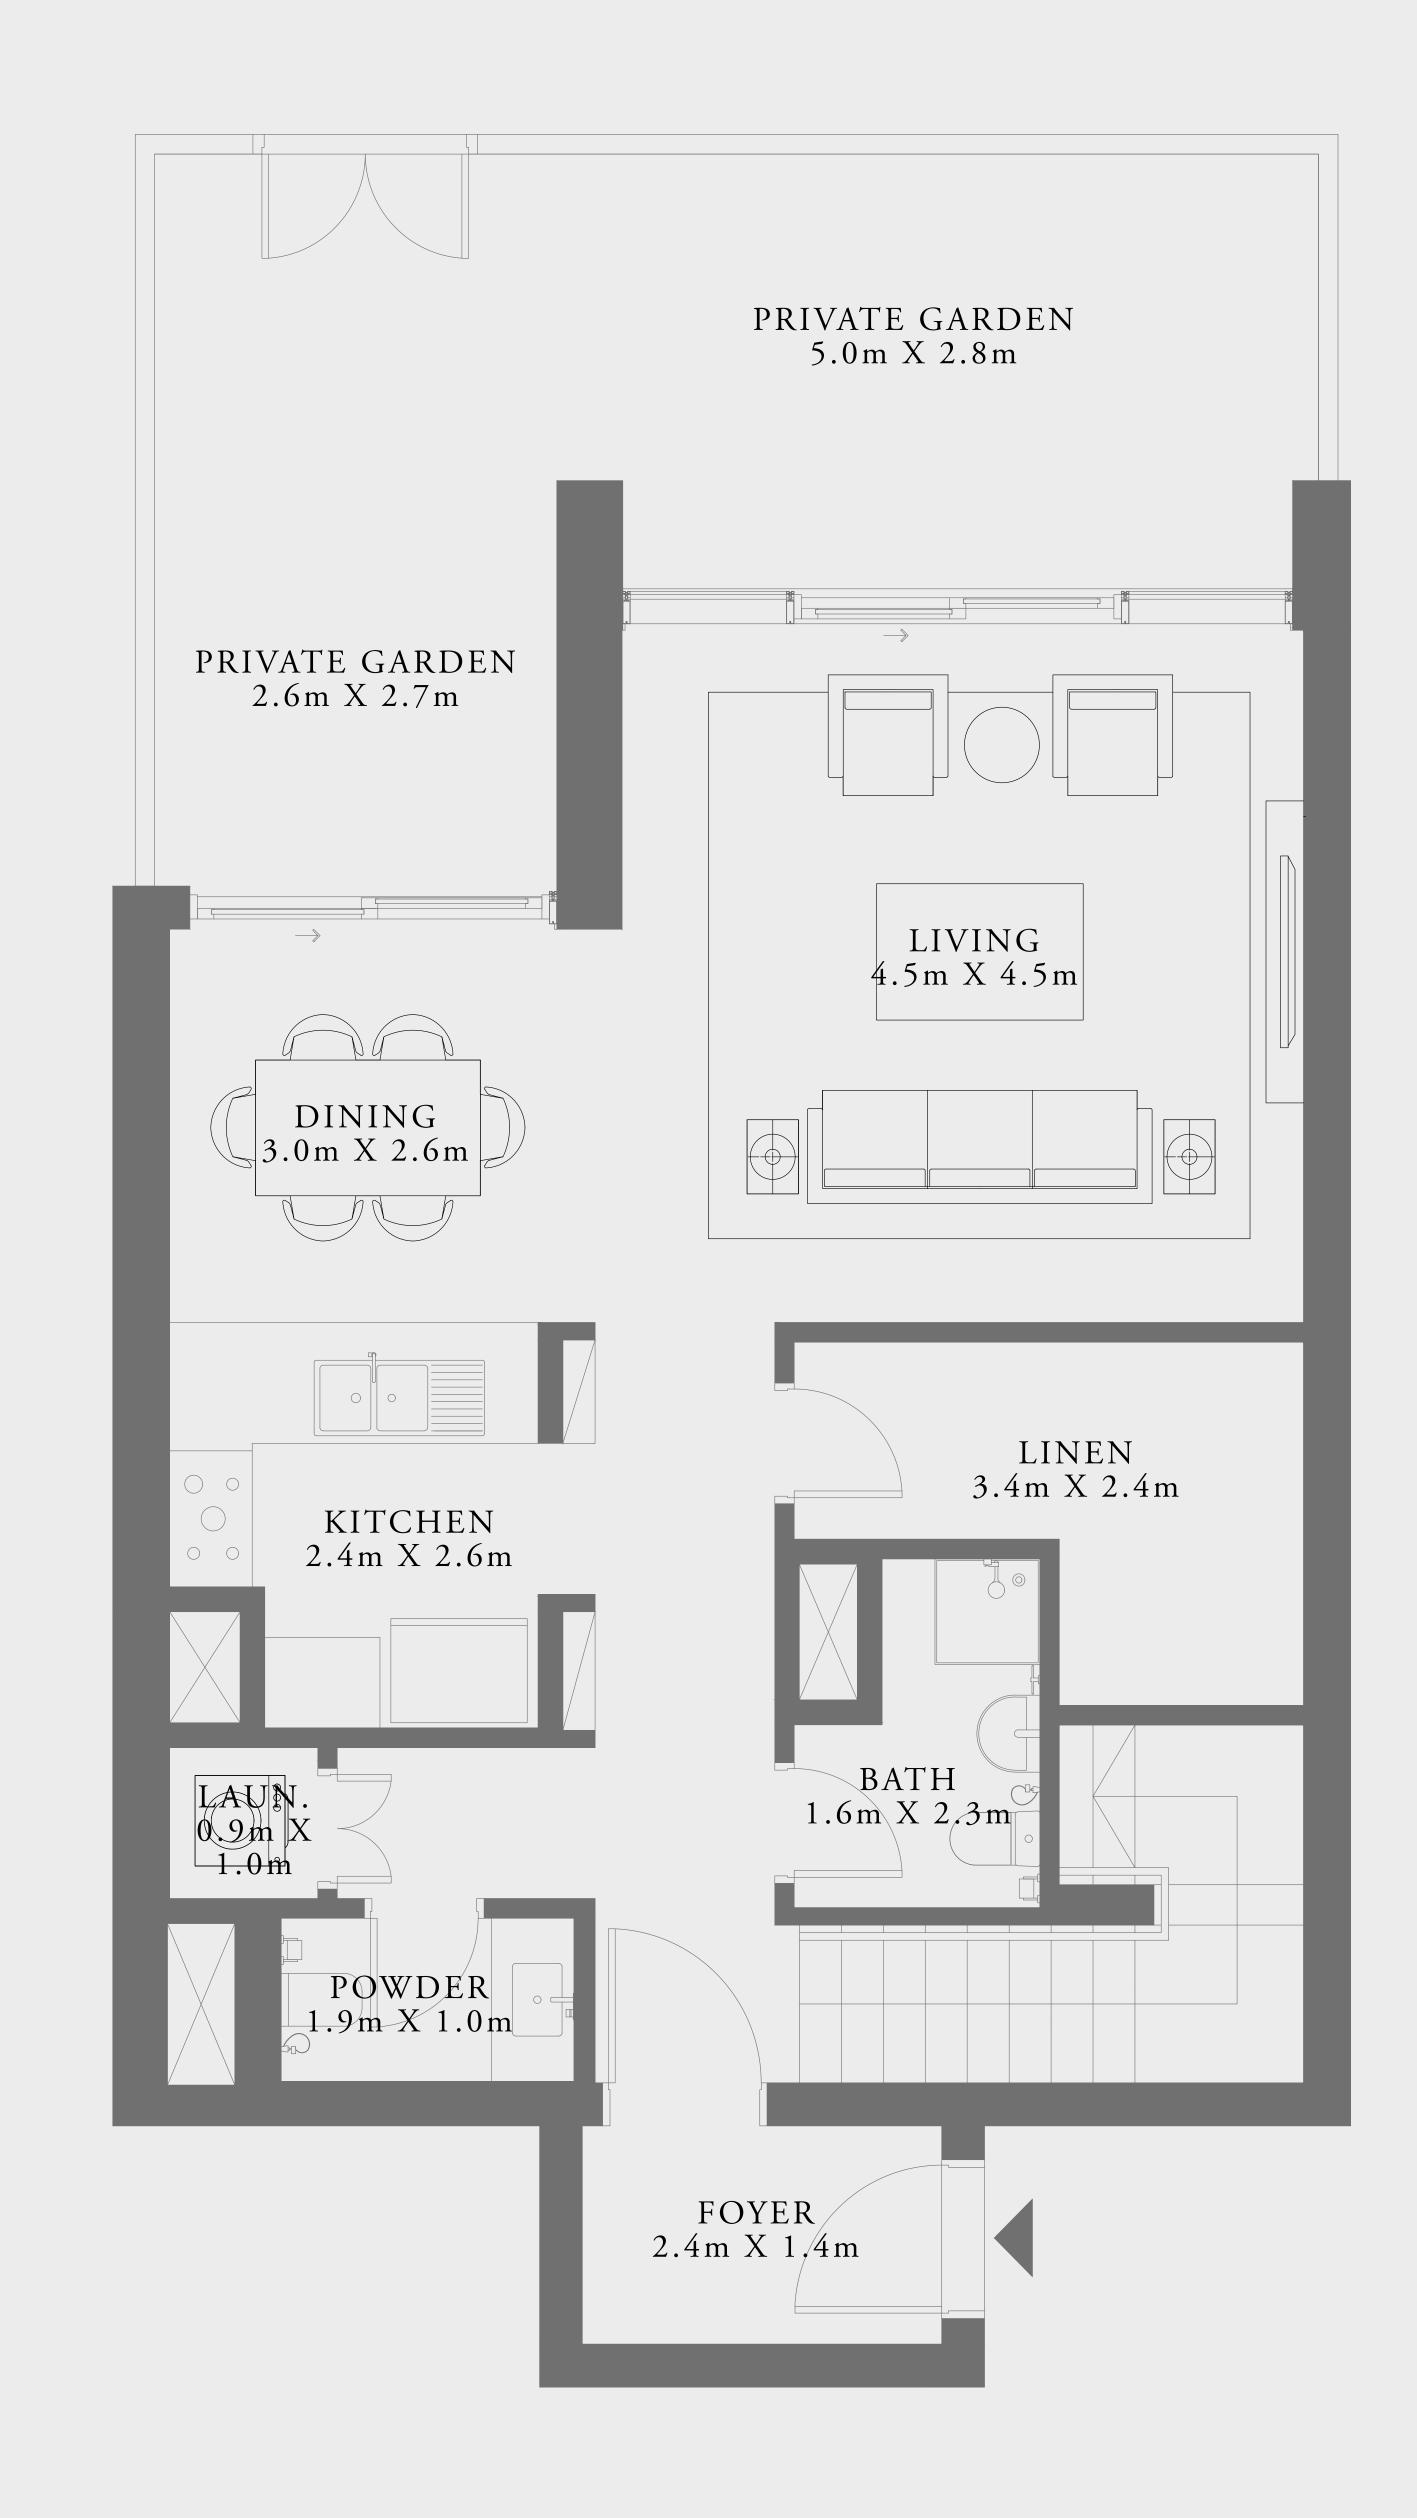

## 2 BEDROOM TYPE 1B

LEVEL 01

UNIT 01

| SUITE AREA   | 910.30 SQ.FT.  | 84.57 SQ.M.  |
|--------------|----------------|--------------|
| BALCONY AREA | 410.43 SQ.FT.  | 38.13 SQ.M.  |
| TOTAL AREA   | 1320.73 SQ.FT. | 122.70 SQ.M. |

### 2 BEDROOM TYPE 1

LEVEL 01

UNIT 02

| SUITE AREA   | 904.92 SQ.FT.  | 84.07 SQ.M.  |
|--------------|----------------|--------------|
| BALCONY AREA | 398.05 SQ.FT.  | 36.98 SQ.M.  |
| TOTAL AREA   | 1302.97 SQ.FT. | 121.05 SQ.M. |

### 2 BEDROOM TYPE 1A

LEVEL 01

UNIT 08

| SUITE AREA   | 900.29 SQ.FT.  | 83.64 SQ.M.  |  |
|--------------|----------------|--------------|--|
| BALCONY AREA | 383.63 SQ.FT.  | 35.64 SQ.M.  |  |
| TOTAL AREA   | 1283.92 SQ.FT. | 119.28 SQ.M. |  |

### 2 BEDROOM TYPE 1E

LEVELS 02-23

UNIT 01

|   | SUITE AREA               | 910.30 SQ.FT. | 84.57 SQ.M. |
|---|--------------------------|---------------|-------------|
|   | BALCONY AREA             | 53.60 SQ.FT.  | 4.98 SQ.M.  |
| _ | TOTAL AREA               | 963.90 SQ.FT. | 89.55 SQ.M. |
|   | LEVELS O                 | 2-23          | UNIT 12     |
|   | SUITE AREA               | 900.29 SQ.FT. | 83.64 SQ.M. |
| _ | BALCONY AREA             | 53.60 SQ.FT.  | 4.98 SQ.M.  |
|   | TOTAL AREA               | 953.89 SQ.FT. | 88.62 SQ.M. |
|   | KEY PLAN<br>LEVELS 02-23 |               | KEY SECTION |

### 2 BEDROOM TYPE 1C

LEVELS 02-23

UNIT 02

| SUITE AREA   | 904.92 SQ.FT. | 84.07 SQ.M. |
|--------------|---------------|-------------|
| BALCONY AREA | 53.60 SQ.FT.  | 4.98 SQ.M.  |
| TOTAL AREA   | 958.52 SQ.FT. | 89.05 SQ.M. |

### 2 BEDROOM TYPE 1D

LEVELS 02-23

UNIT 04

| SUITE AREA   | 917.73 SQ.FT. | 85.26 SQ.M. |
|--------------|---------------|-------------|
| BALCONY AREA | 53.60 SQ.FT.  | 4.98 SQ.M.  |
| TOTAL AREA   | 971.33 SQ.FT. | 90.24 SQ.M. |