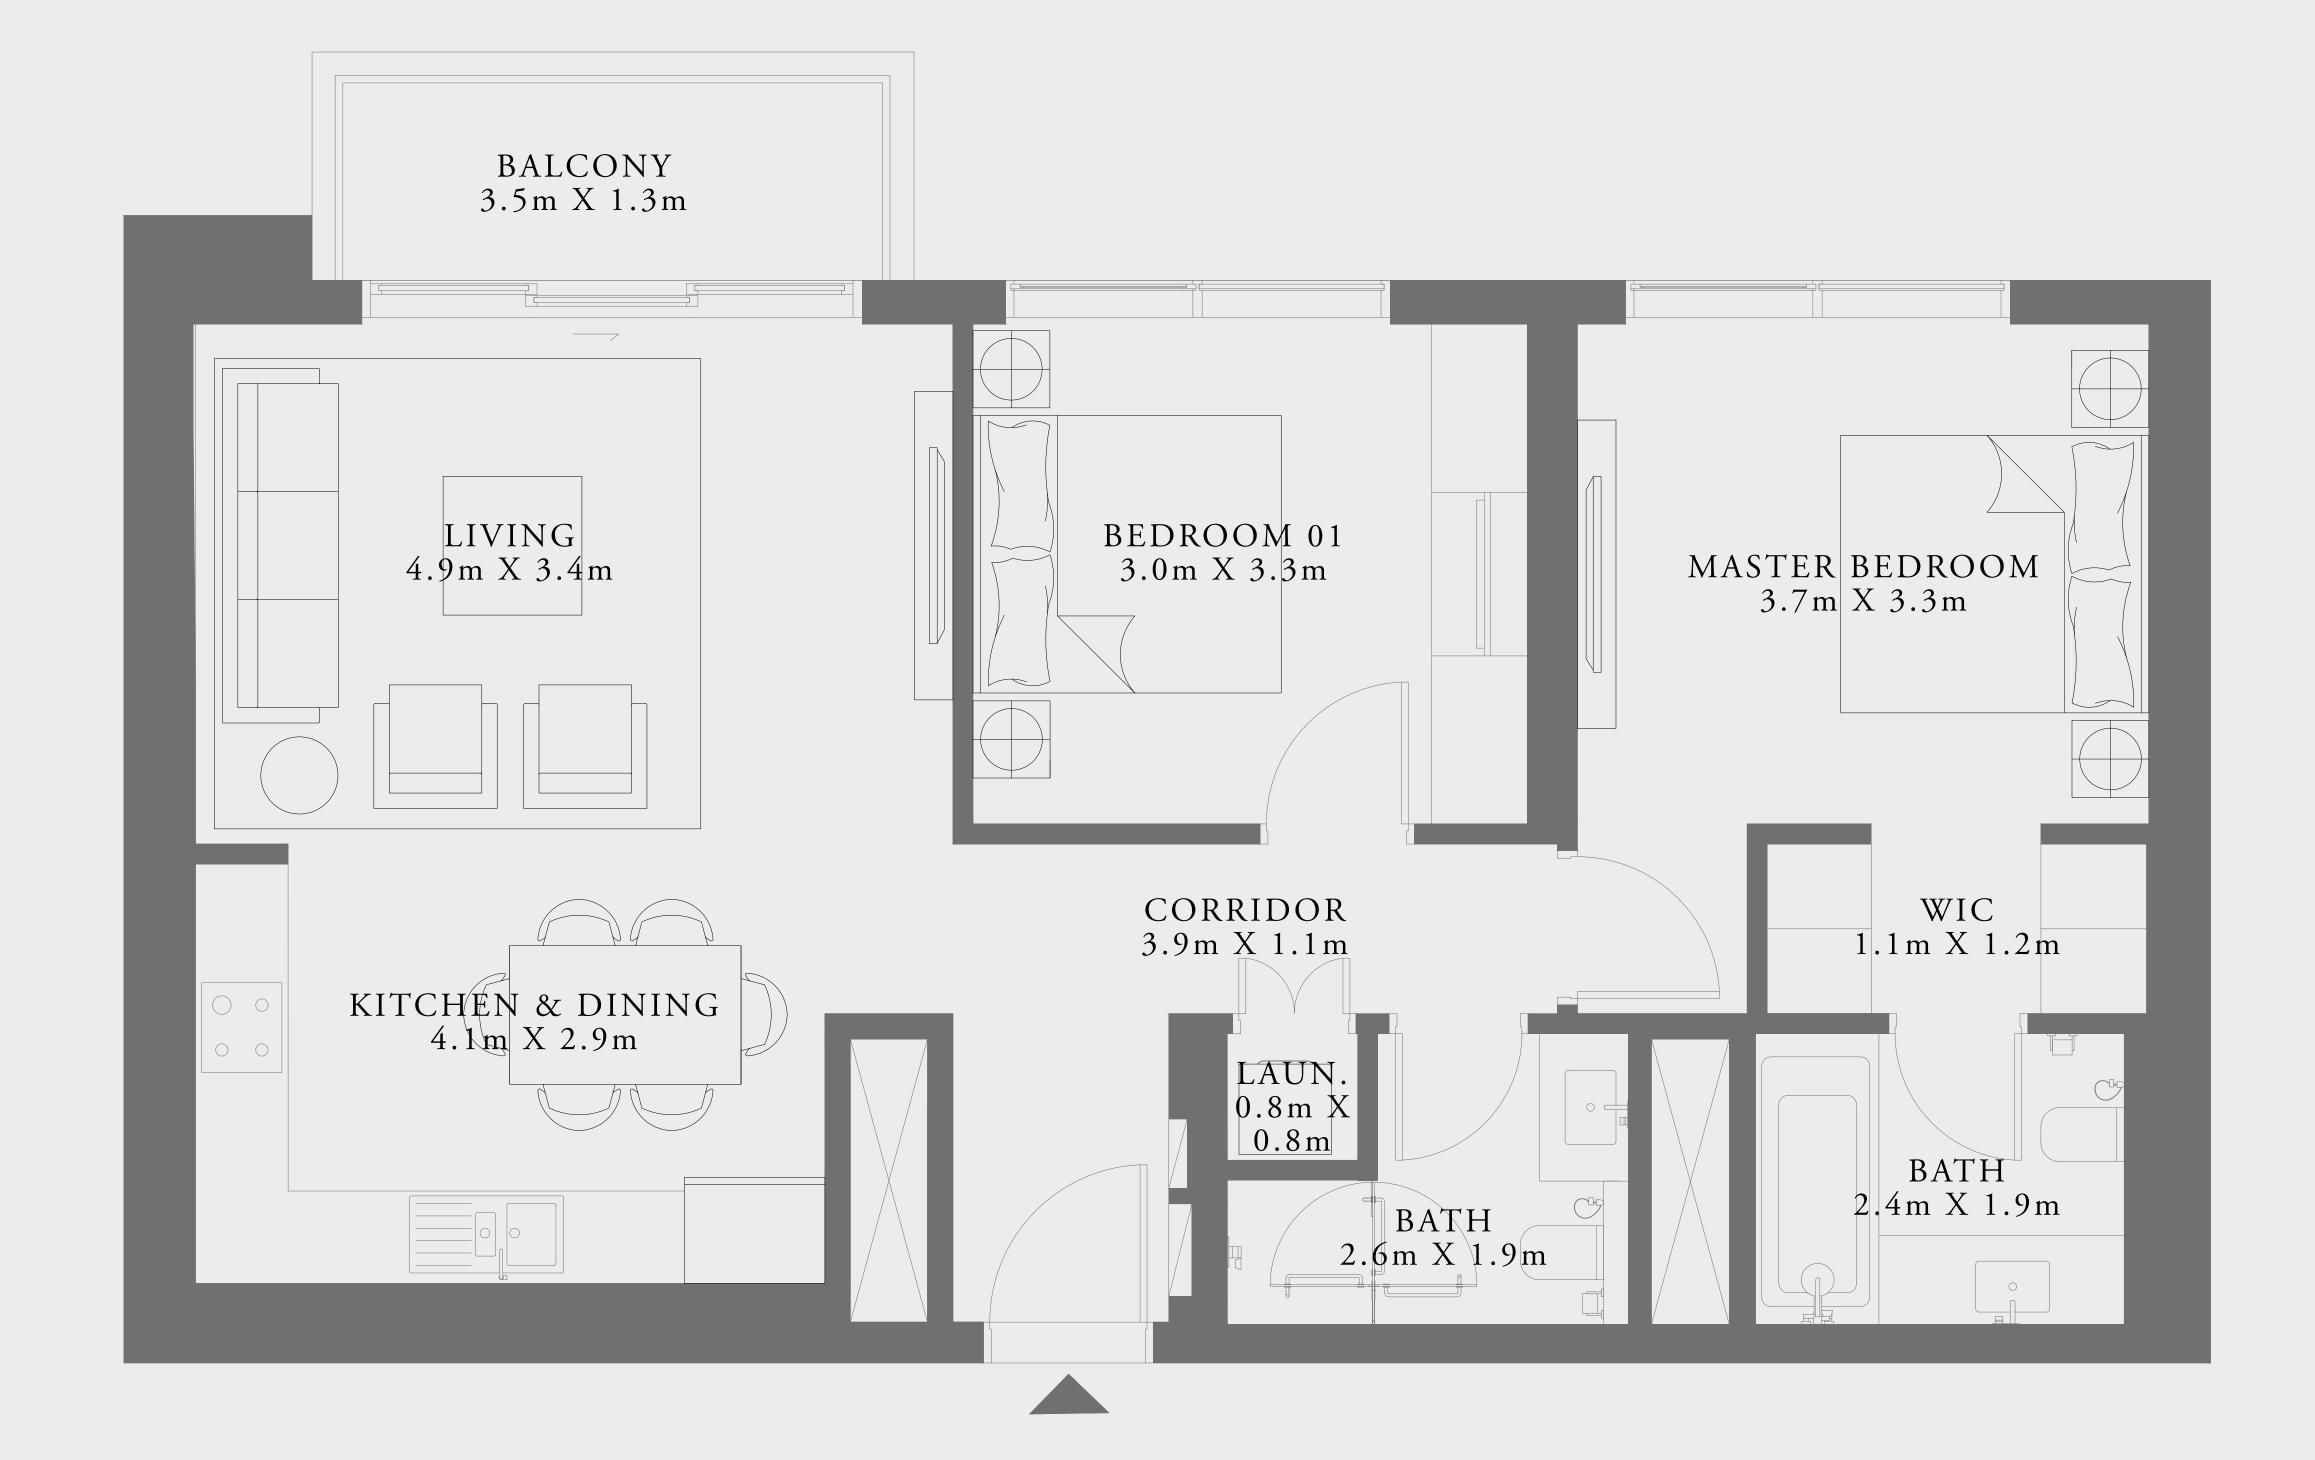

### 2 BEDROOM TYPE 1E

LEVELS 02-23

UNIT 01

|   | SUITE AREA               | 910.30 SQ.FT. | 84.57 SQ.M. |
|---|--------------------------|---------------|-------------|
|   | BALCONY AREA             | 53.60 SQ.FT.  | 4.98 SQ.M.  |
| _ | TOTAL AREA               | 963.90 SQ.FT. | 89.55 SQ.M. |
|   | LEVELS O                 | 2-23          | UNIT 12     |
|   | SUITE AREA               | 900.29 SQ.FT. | 83.64 SQ.M. |
| _ | BALCONY AREA             | 53.60 SQ.FT.  | 4.98 SQ.M.  |
|   | TOTAL AREA               | 953.89 SQ.FT. | 88.62 SQ.M. |
|   | KEY PLAN<br>LEVELS 02-23 |               | KEY SECTION |