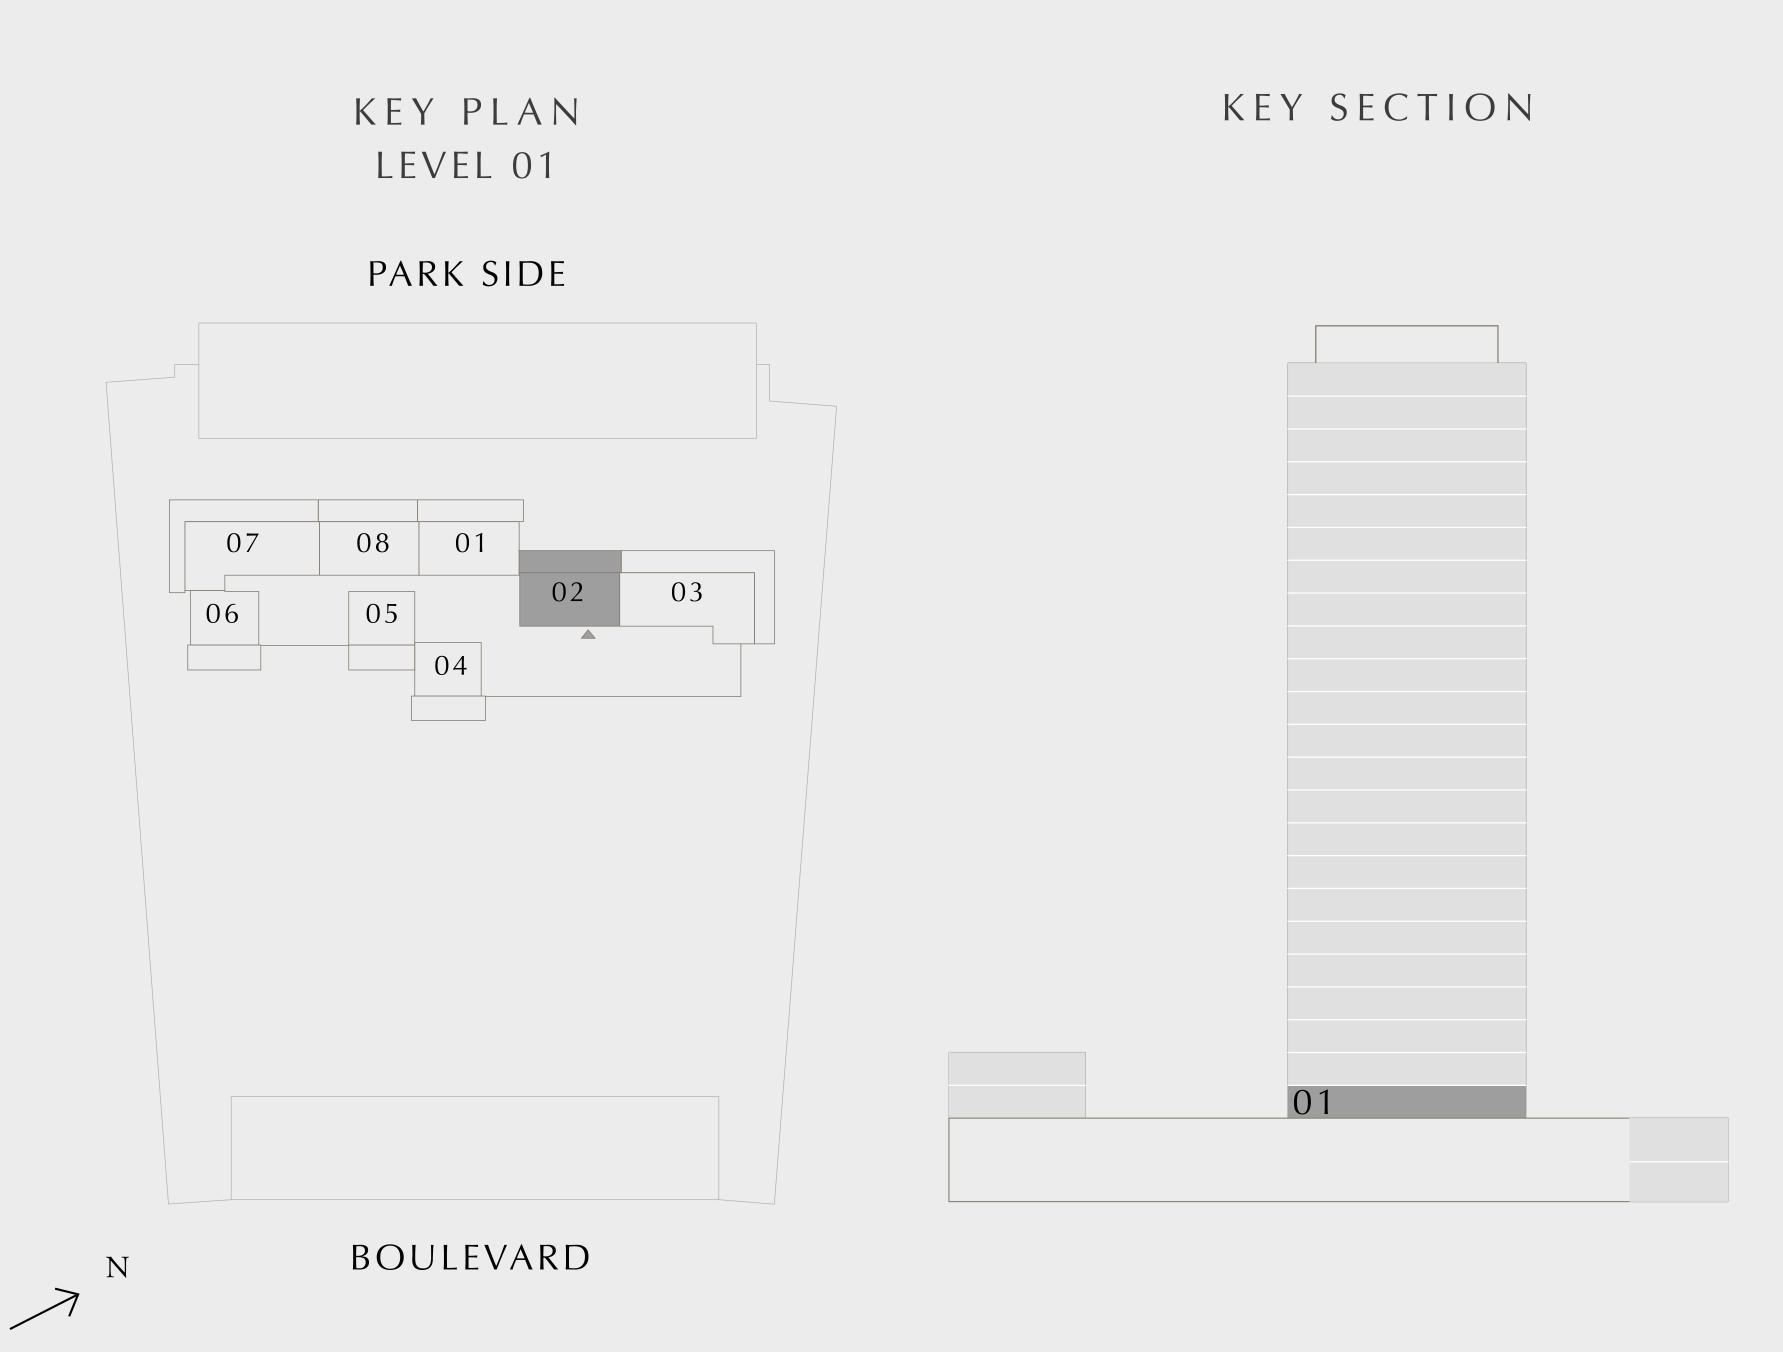

## 2 BEDROOM TYPE 1B

LEVEL 01

UNIT 01

| SUITE AREA   | 910.30 SQ.FT.  | 84.57 SQ.M.  |
|--------------|----------------|--------------|
| BALCONY AREA | 410.43 SQ.FT.  | 38.13 SQ.M.  |
| TOTAL AREA   | 1320.73 SQ.FT. | 122.70 SQ.M. |

Disclaimer: All dimensions are in imperial and metric, and measured from finish to finish excluding construction tolerances. 2. All materials, dimensions, and drawings are approximate only. 3. Information is subject to change wind developer's absolute discretion. 4. Actual area may vary from the stated area. 5. Drawings not to scale. 6. All images used are for illustrative purposes only and do not represent the actual size, features, specifications, fittings, and 7. The developer reserves the right to make revisions / alterations, at it's absolute discretion, without any liability whatsoever.