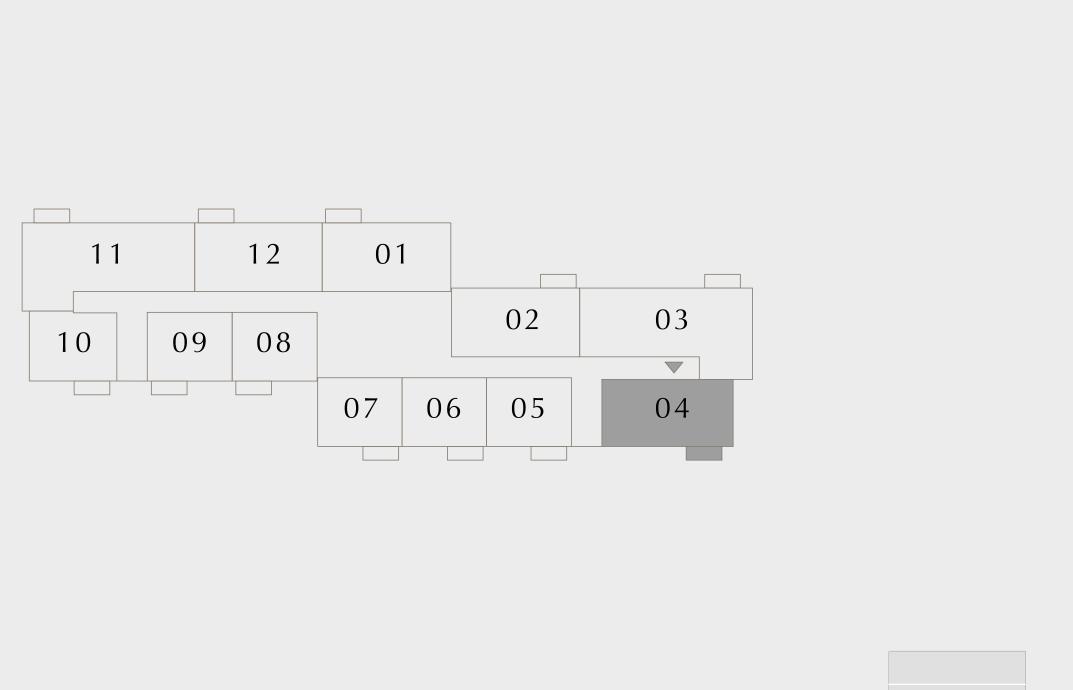

### 2 BEDROOM TYPE 1D

LEVELS 02-23

UNIT 04

| SUITE AREA   | 917.73 SQ.FT. | 85.26 SQ.M. |
|--------------|---------------|-------------|
| BALCONY AREA | 53.60 SQ.FT.  | 4.98 SQ.M.  |
| TOTAL AREA   | 971.33 SQ.FT. | 90.24 SQ.M. |

KEY PLAN LEVELS 02-23 KEY SECTION

PARK SIDE