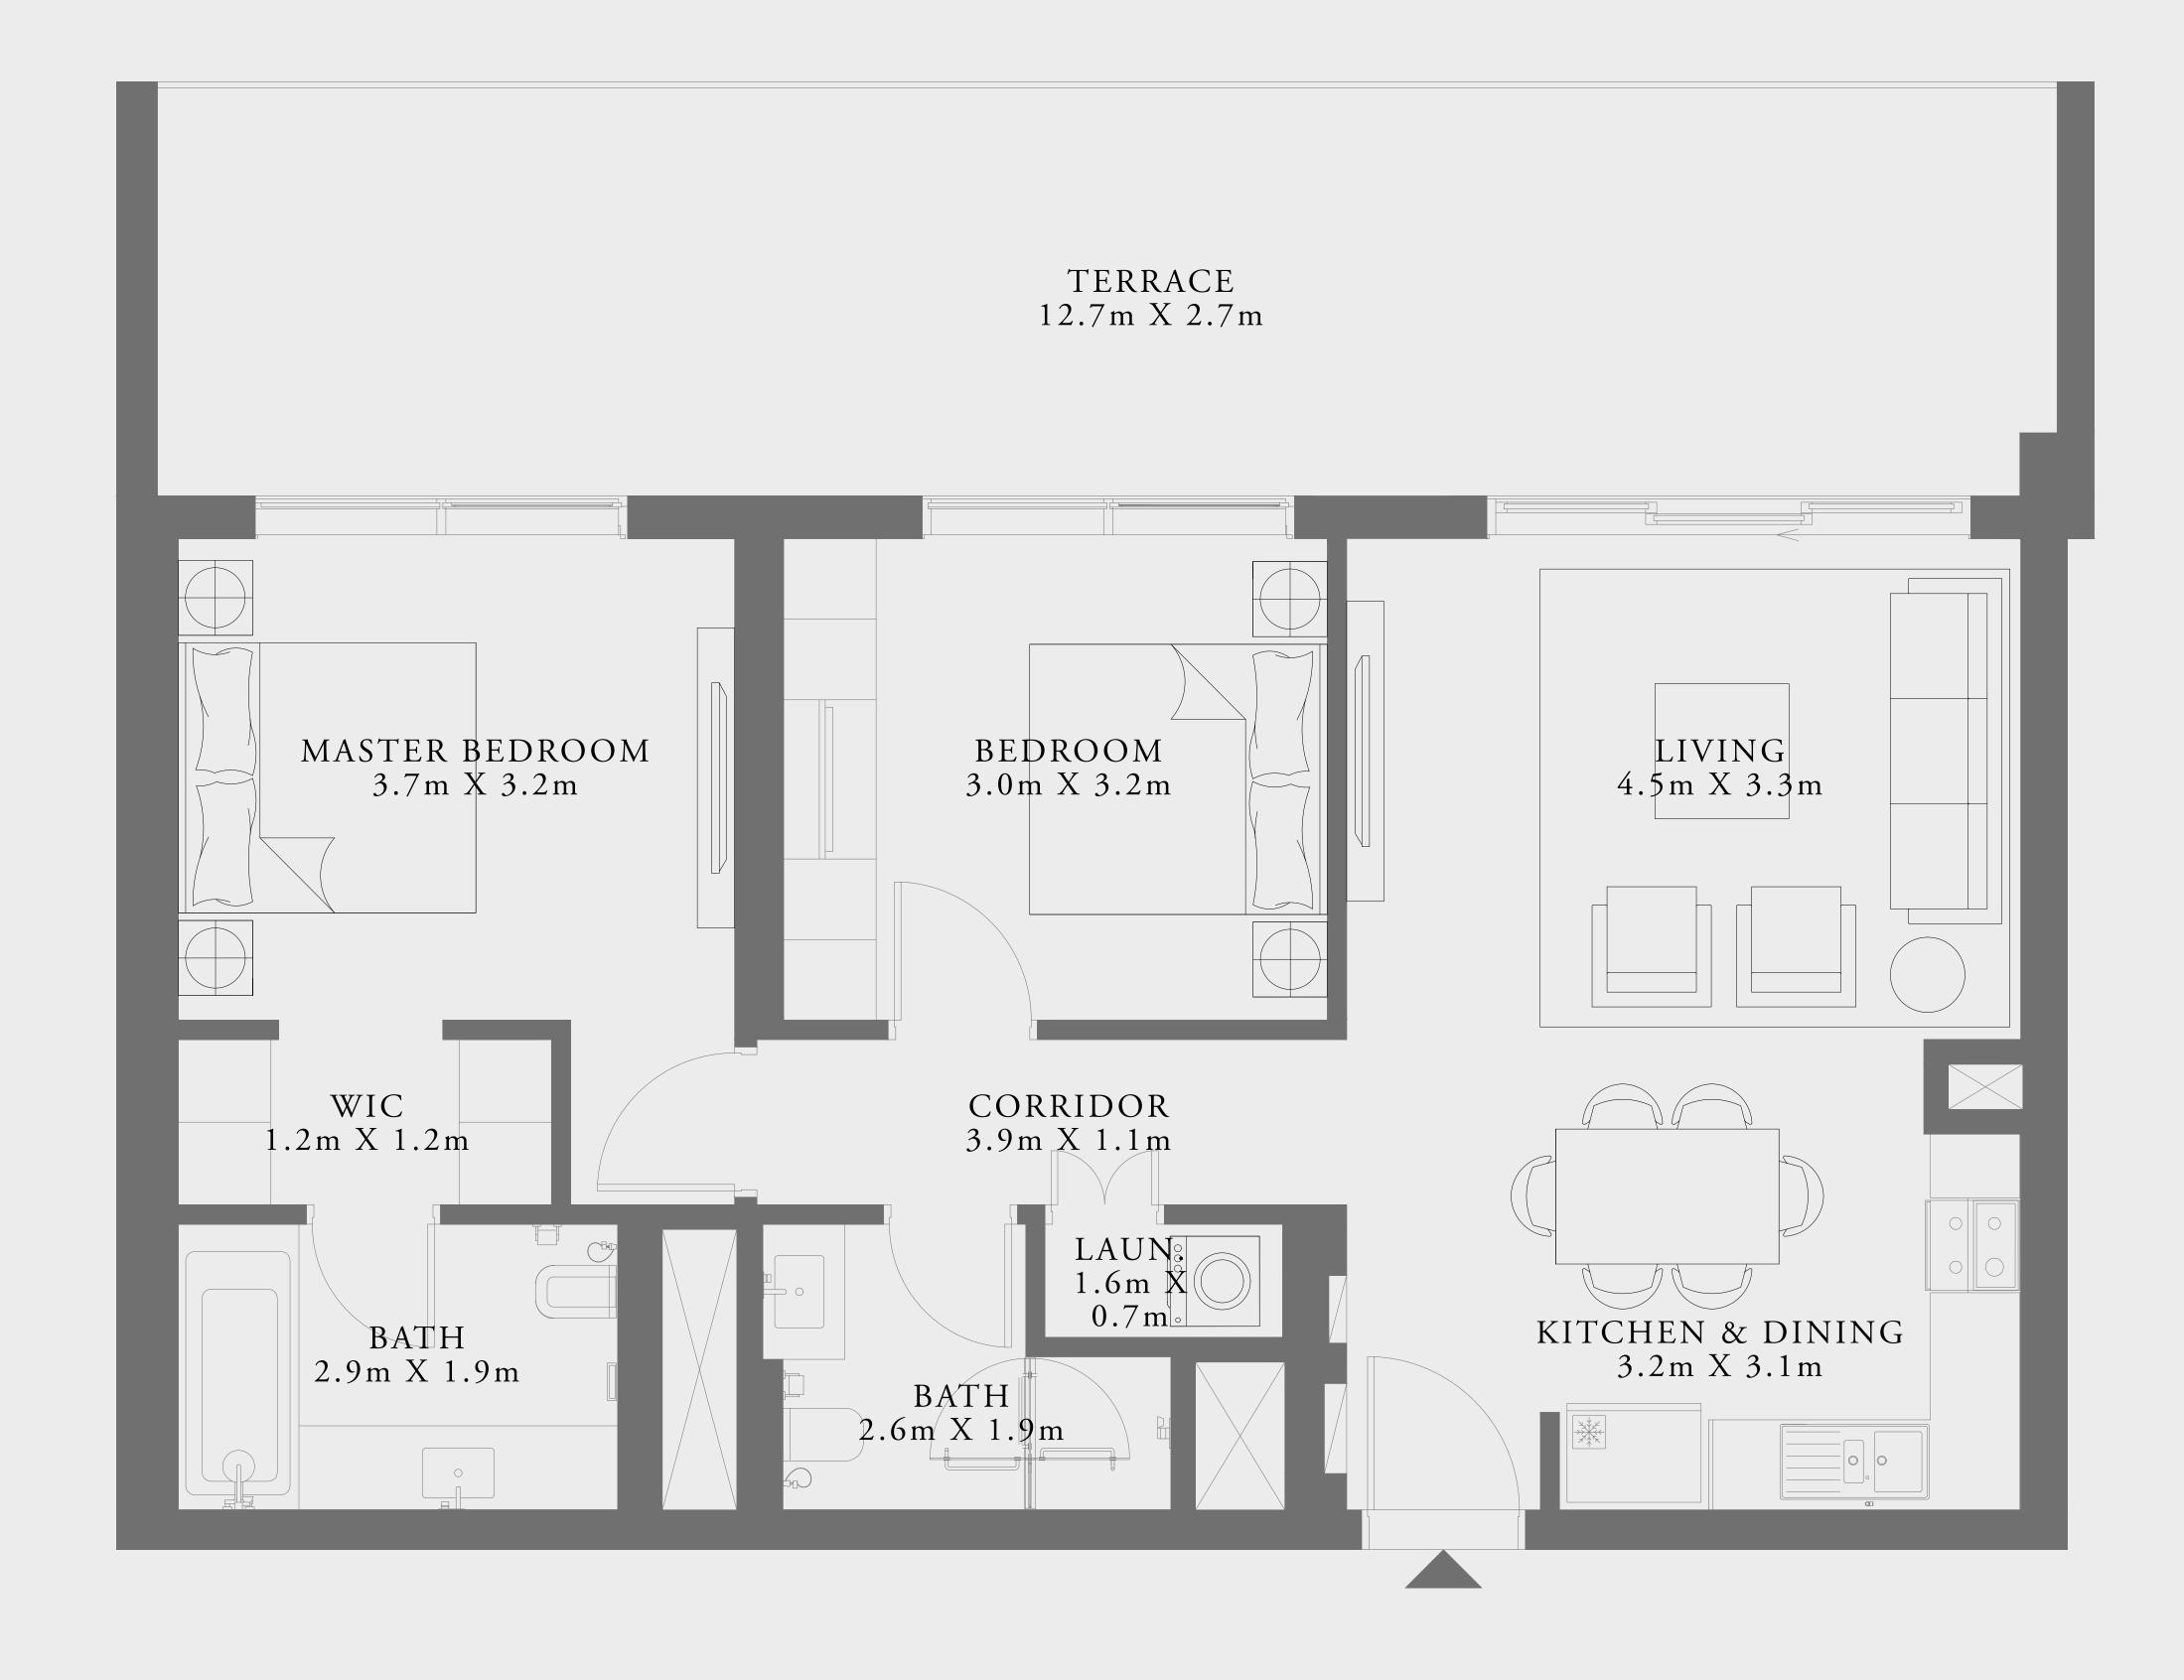

### 2 BEDROOM TYPE 1

LEVEL 01

UNIT 02

| SUITE AREA   | 904.92 SQ.FT.  | 84.07 SQ.M.  |
|--------------|----------------|--------------|
| BALCONY AREA | 398.05 SQ.FT.  | 36.98 SQ.M.  |
| TOTAL AREA   | 1302.97 SQ.FT. | 121.05 SQ.M. |

Disclaimer: All dimensions are in imperial and metric, and measured from finish to finish excluding construction tolerances. 2. All materials, dimensions, and drawings are approximate only. 3. Information is subject to change wire at developer's absolute discretion. 4. Actual area may vary from the stated area. 5. Drawings not to scale. 6. All images used are for illustrative purposes only and do not represent the actual size, features, specifications, fittings, and 7. The developer reserves the right to make revisions / alterations, at it's absolute discretion, without any liability whatsoever.