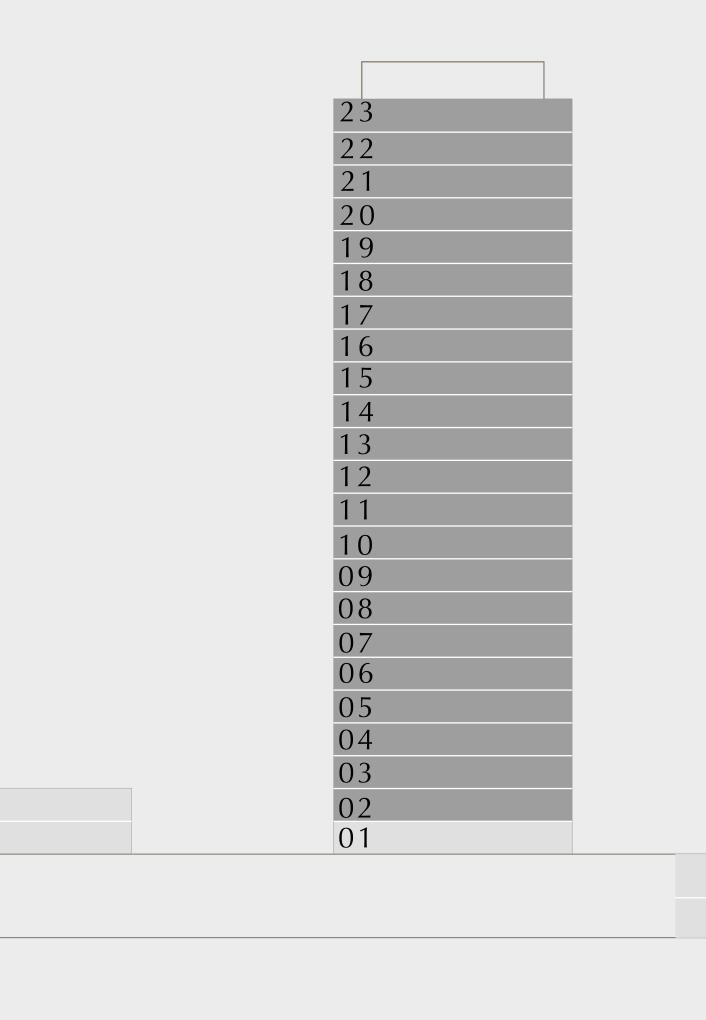

### 2 BEDROOM TYPE 1E

LEVELS 02-23

UNIT 01

|   | SUITE AREA               | 910.30 SQ.FT. | 84.57 SQ.M. |
|---|--------------------------|---------------|-------------|
|   | BALCONY AREA             | 53.60 SQ.FT.  | 4.98 SQ.M.  |
| _ | TOTAL AREA               | 963.90 SQ.FT. | 89.55 SQ.M. |
|   | LEVELS O                 | 2-23          | UNIT 12     |
|   | SUITE AREA               | 900.29 SQ.FT. | 83.64 SQ.M. |
| _ | BALCONY AREA             | 53.60 SQ.FT.  | 4.98 SQ.M.  |
|   | TOTAL AREA               | 953.89 SQ.FT. | 88.62 SQ.M. |
|   | KEY PLAN<br>LEVELS 02-23 |               | KEY SECTION |

PARK SIDE

KEY PLAN LEVELS 02-23 KEY SECTION

PARK SIDE

Disclaimer: All dimensions are in imperial and metric, and measured from finish to finish excluding construction tolerances. 2. All materials, dimensions, and drawings are approximate only. 3. Information is subject to change wire at developer's absolute discretion. 4. Actual area may vary from the stated area. 5. Drawings not to scale. 6. All images used are for illustrative purposes only and do not represent the actual size, features, specifications, fittings, and 7. The developer reserves the right to make revisions / alterations, at it's absolute discretion, without any liability whatsoever.

KEY PLAN LEVELS 02-23 KEY SECTION

PARK SIDE