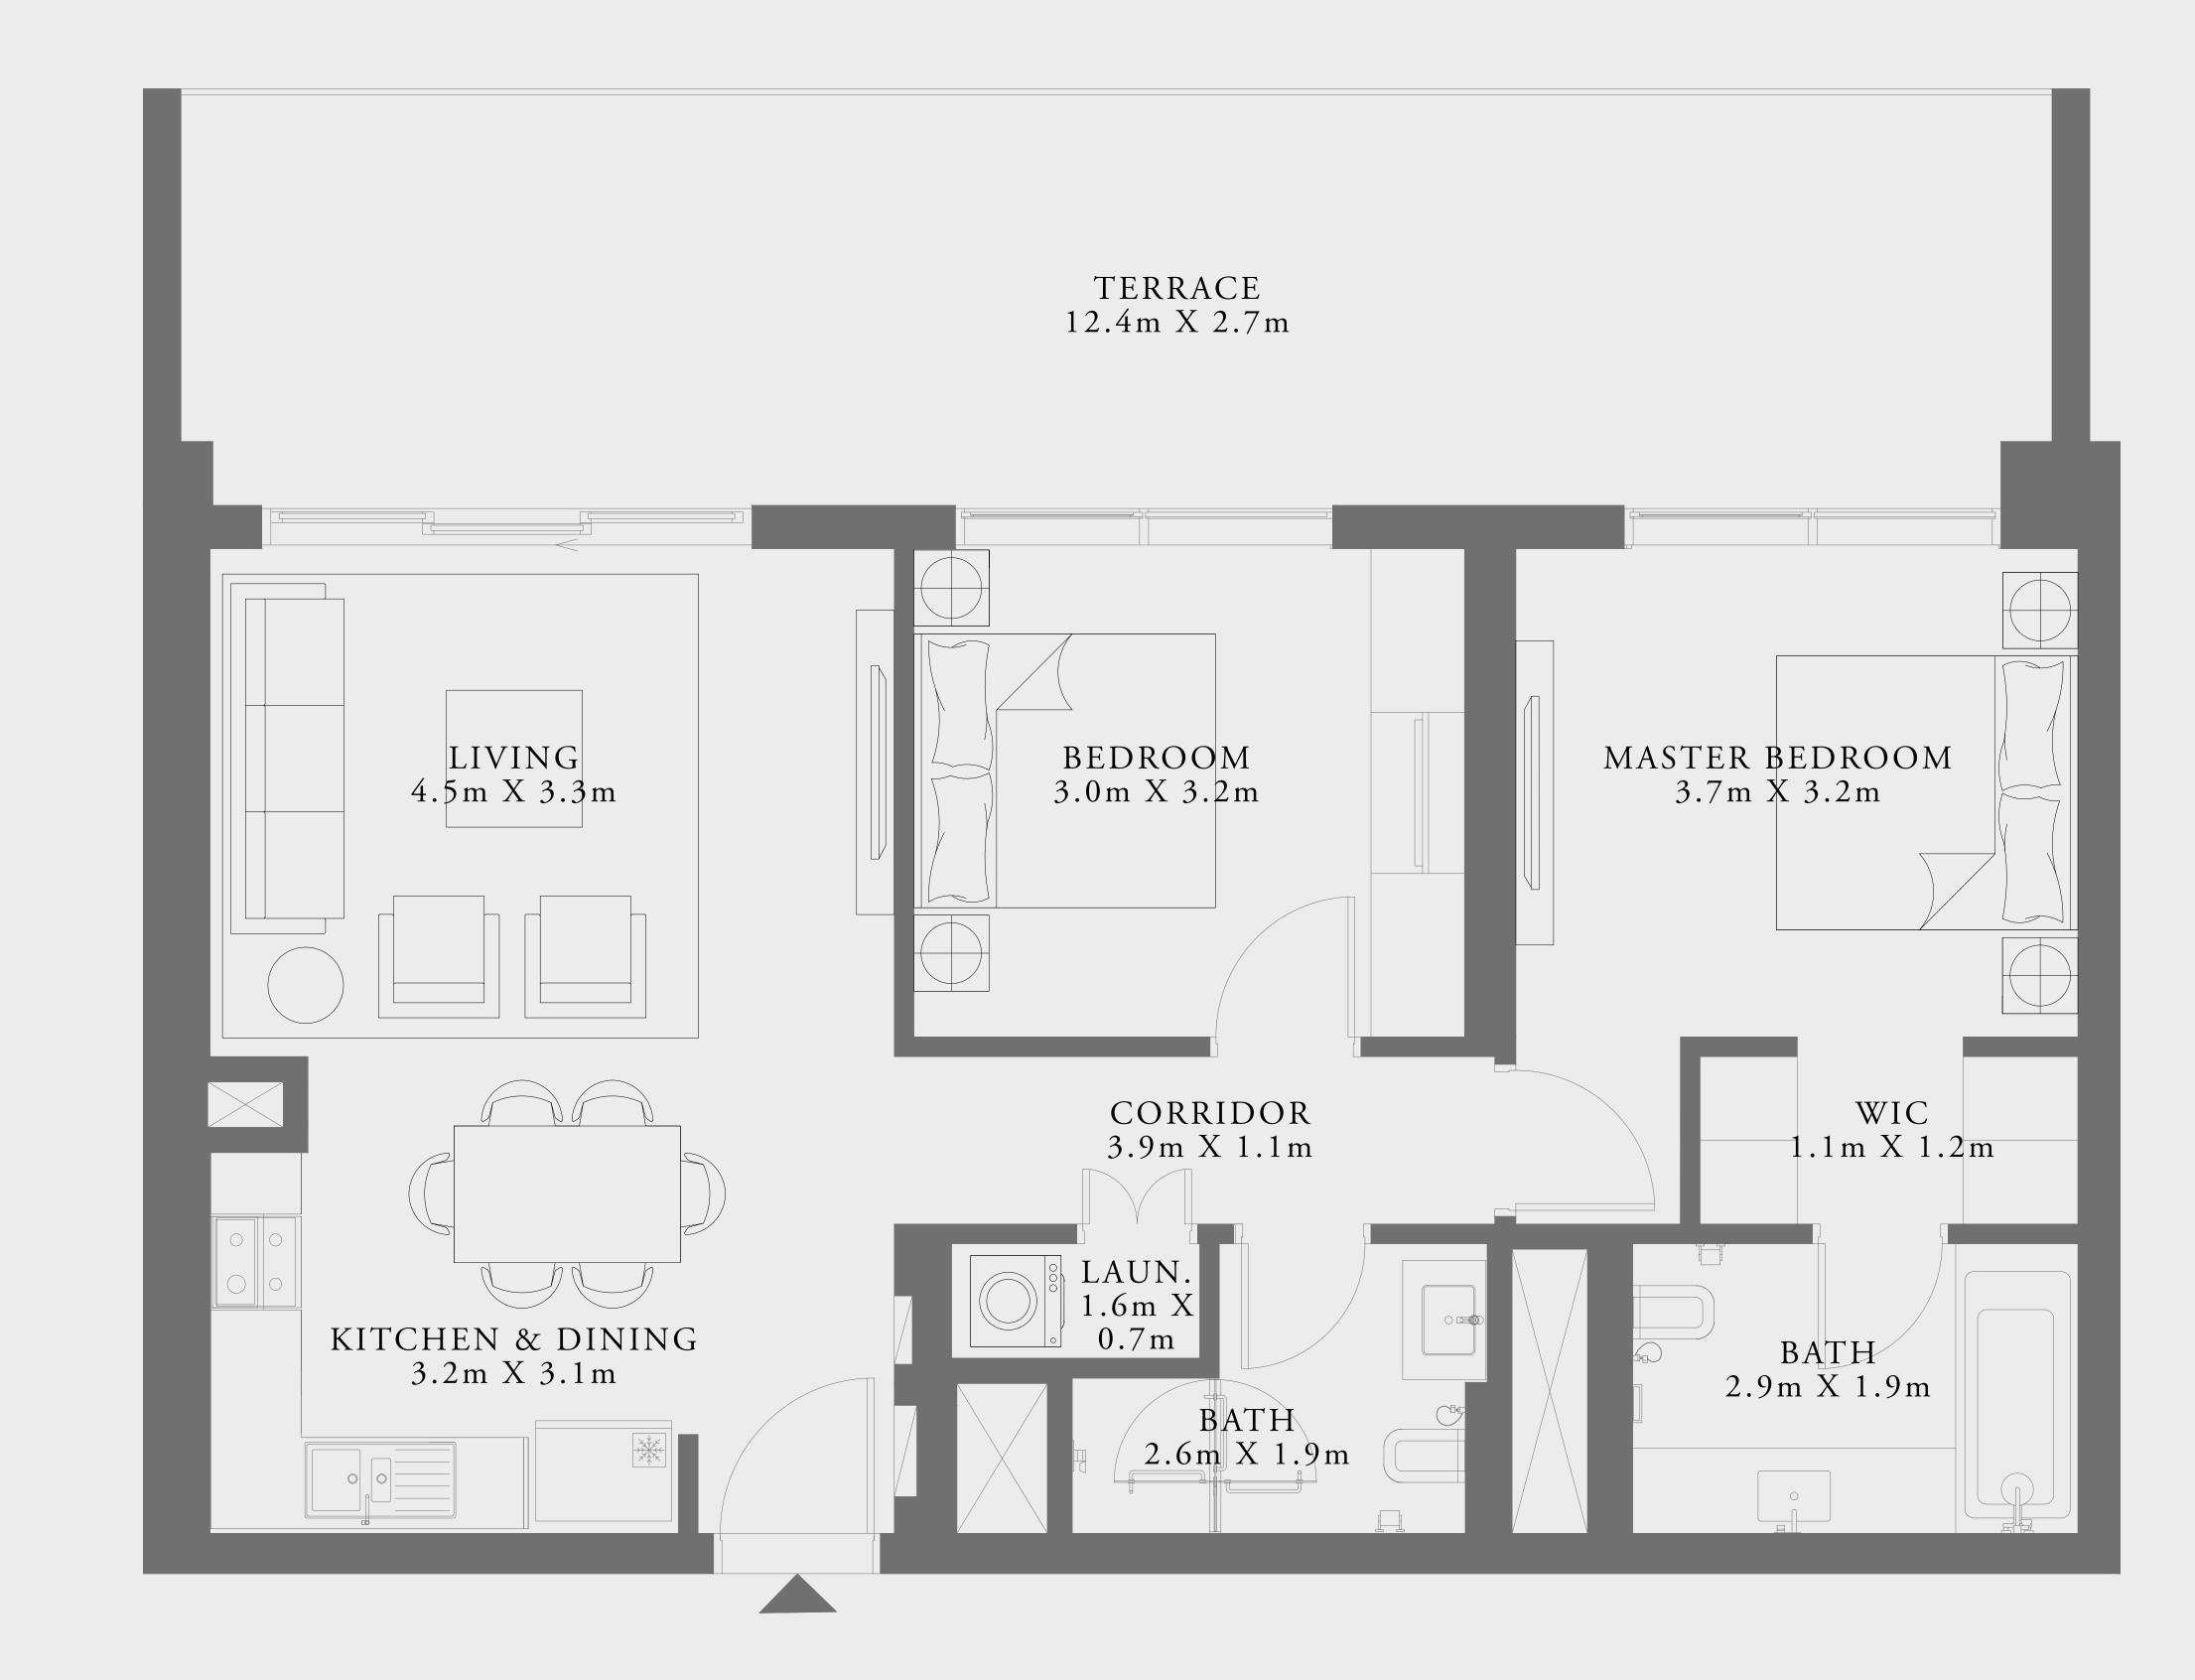

### 2 BEDROOM TYPE 1E

LEVELS 02-23

UNIT 01

|   | SUITE AREA               | 910.30 SQ.FT. | 84.57 SQ.M. |
|---|--------------------------|---------------|-------------|
|   | BALCONY AREA             | 53.60 SQ.FT.  | 4.98 SQ.M.  |
| _ | TOTAL AREA               | 963.90 SQ.FT. | 89.55 SQ.M. |
|   | LEVELS O                 | 2-23          | UNIT 12     |
|   | SUITE AREA               | 900.29 SQ.FT. | 83.64 SQ.M. |
| _ | BALCONY AREA             | 53.60 SQ.FT.  | 4.98 SQ.M.  |
|   | TOTAL AREA               | 953.89 SQ.FT. | 88.62 SQ.M. |
|   | KEY PLAN<br>LEVELS 02-23 |               | KEY SECTION |

PARK SIDE