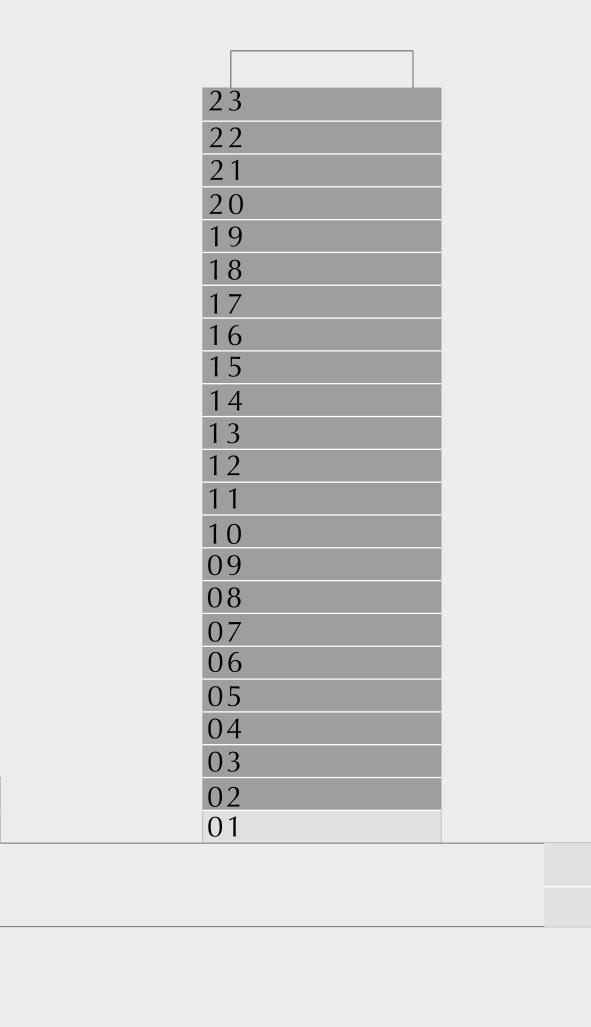

### 2 BEDROOM TYPE 1E

LEVELS 02-23

UNIT 01

|   | SUITE AREA               | 910.30 SQ.FT. | 84.57 SQ.M. |
|---|--------------------------|---------------|-------------|
|   | BALCONY AREA             | 53.60 SQ.FT.  | 4.98 SQ.M.  |
| _ | TOTAL AREA               | 963.90 SQ.FT. | 89.55 SQ.M. |
|   | LEVELS O                 | 2-23          | UNIT 12     |
|   | SUITE AREA               | 900.29 SQ.FT. | 83.64 SQ.M. |
| _ | BALCONY AREA             | 53.60 SQ.FT.  | 4.98 SQ.M.  |
|   | TOTAL AREA               | 953.89 SQ.FT. | 88.62 SQ.M. |
|   | KEY PLAN<br>LEVELS 02-23 |               | KEY SECTION |

PARK SIDE