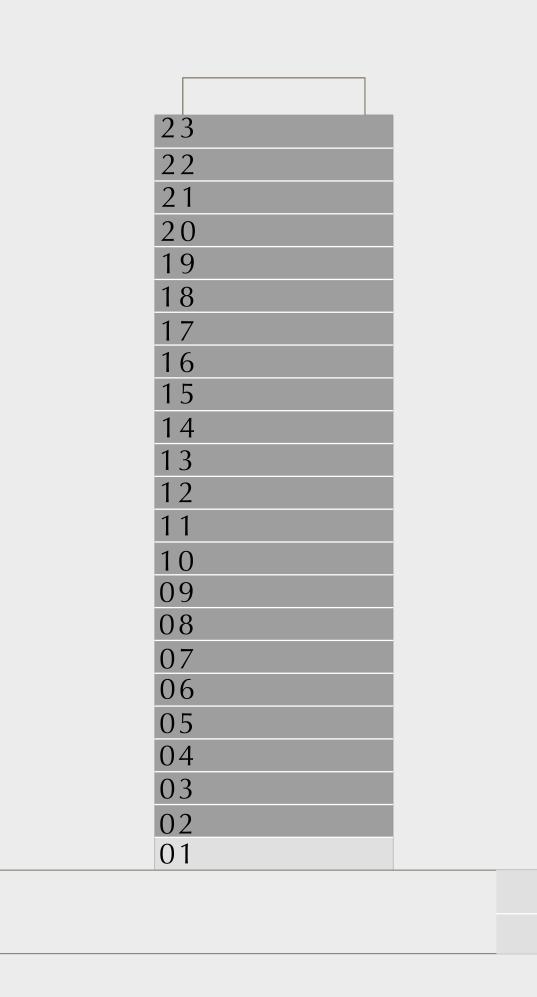

### 2 BEDROOM TYPE 1E

LEVELS 02-23

UNIT 01

|   | SUITE AREA               | 910.30 SQ.FT. | 84.57 SQ.M. |
|---|--------------------------|---------------|-------------|
|   | BALCONY AREA             | 53.60 SQ.FT.  | 4.98 SQ.M.  |
| _ | TOTAL AREA               | 963.90 SQ.FT. | 89.55 SQ.M. |
|   | LEVELS O                 | 2-23          | UNIT 12     |
|   | SUITE AREA               | 900.29 SQ.FT. | 83.64 SQ.M. |
| _ | BALCONY AREA             | 53.60 SQ.FT.  | 4.98 SQ.M.  |
|   | TOTAL AREA               | 953.89 SQ.FT. | 88.62 SQ.M. |
|   | KEY PLAN<br>LEVELS 02-23 |               | KEY SECTION |