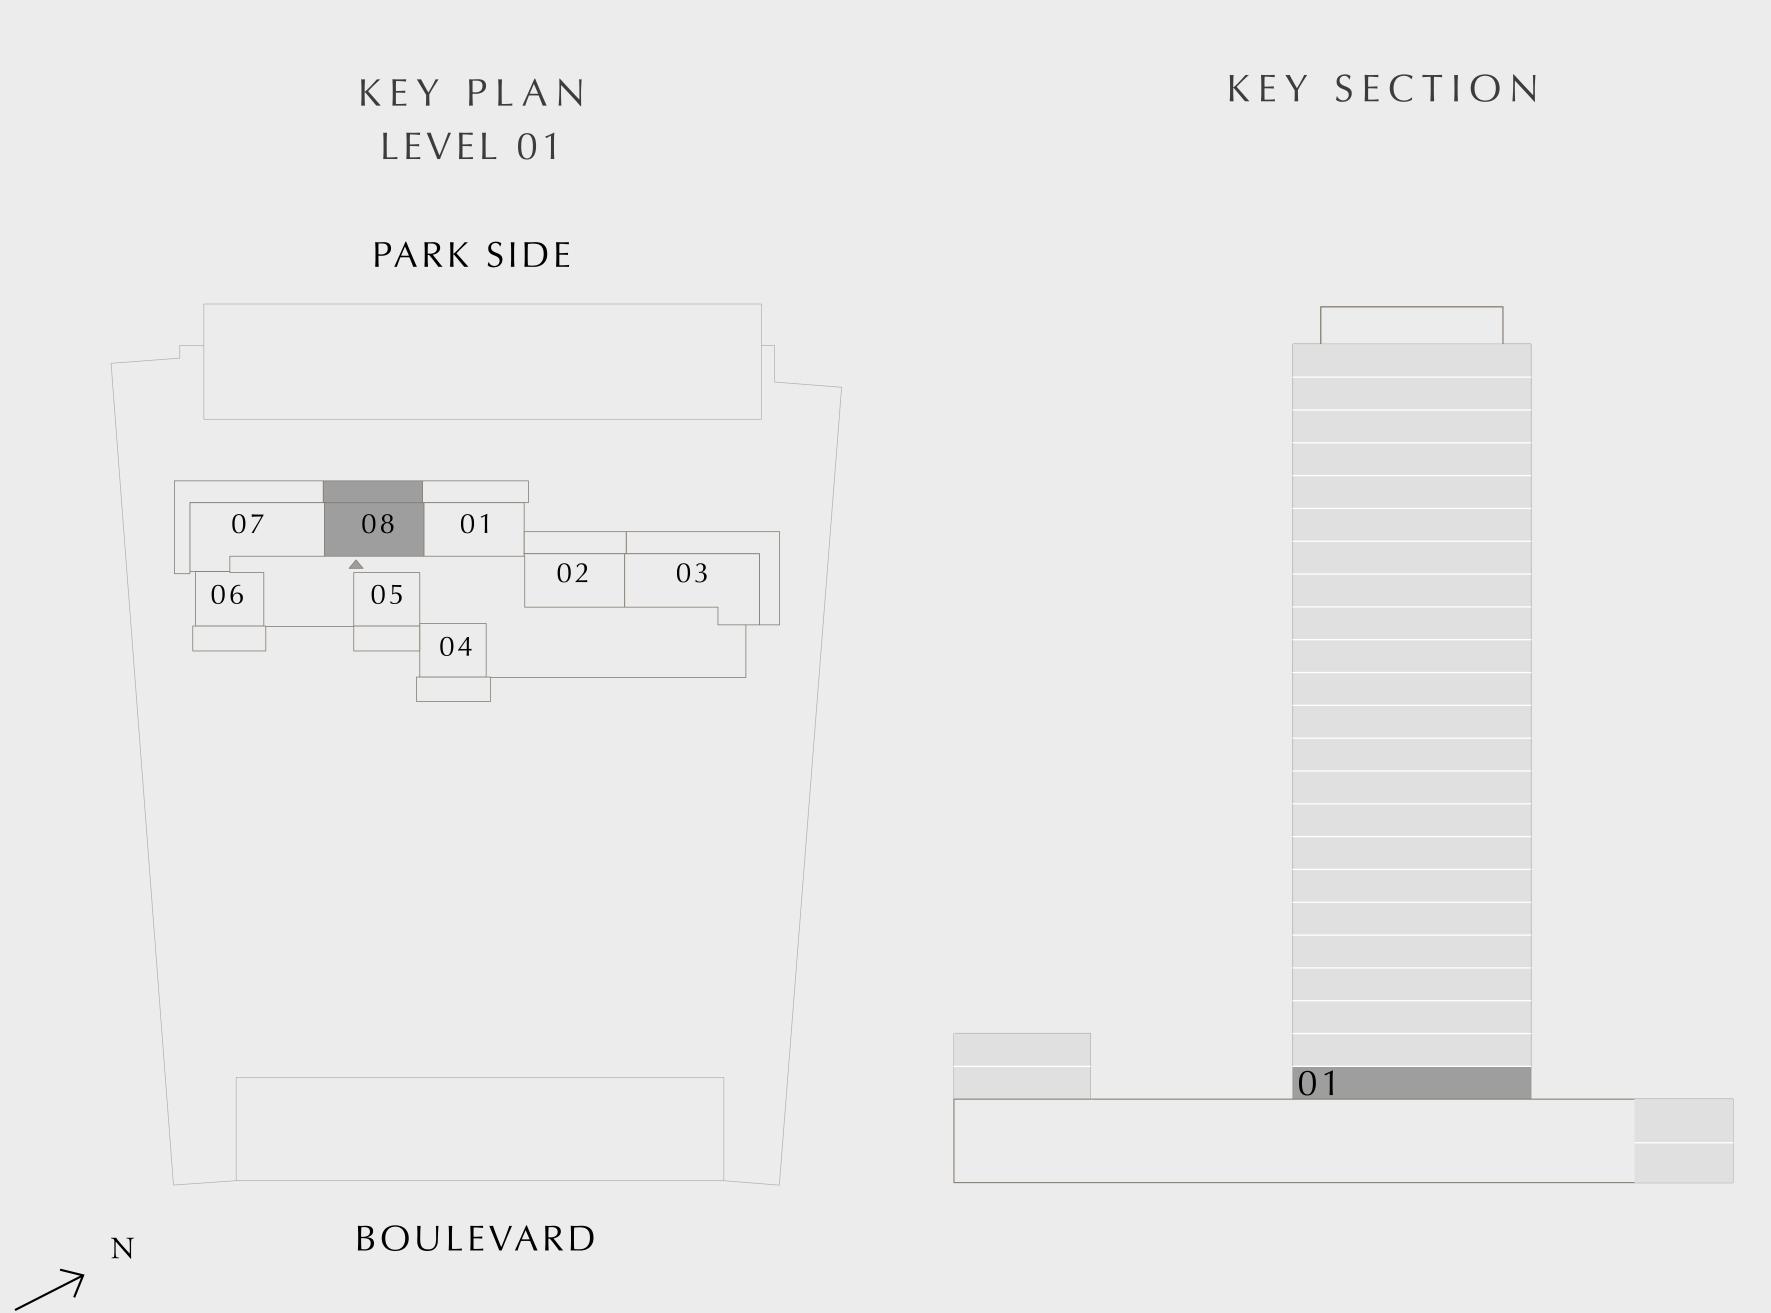

### 2 BEDROOM TYPE 1A

LEVEL 01

UNIT 08

| SUITE AREA   | 900.29 SQ.FT.  | 83.64 SQ.M.  |  |
|--------------|----------------|--------------|--|
| BALCONY AREA | 383.63 SQ.FT.  | 35.64 SQ.M.  |  |
| TOTAL AREA   | 1283.92 SQ.FT. | 119.28 SQ.M. |  |

Disclaimer: All dimensions are in imperial and metric, and measured from finish to finish excluding construction tolerances. 2. All materials, dimensions, and drawings are approximate only. 3. Information is subject to change wind developer's absolute discretion. 4. Actual area may vary from the stated area. 5. Drawings not to scale. 6. All images used are for illustrative purposes only and do not represent the actual size, features, specifications, fittings, and 7. The developer reserves the right to make revisions / alterations, at it's absolute discretion, without any liability whatsoever.