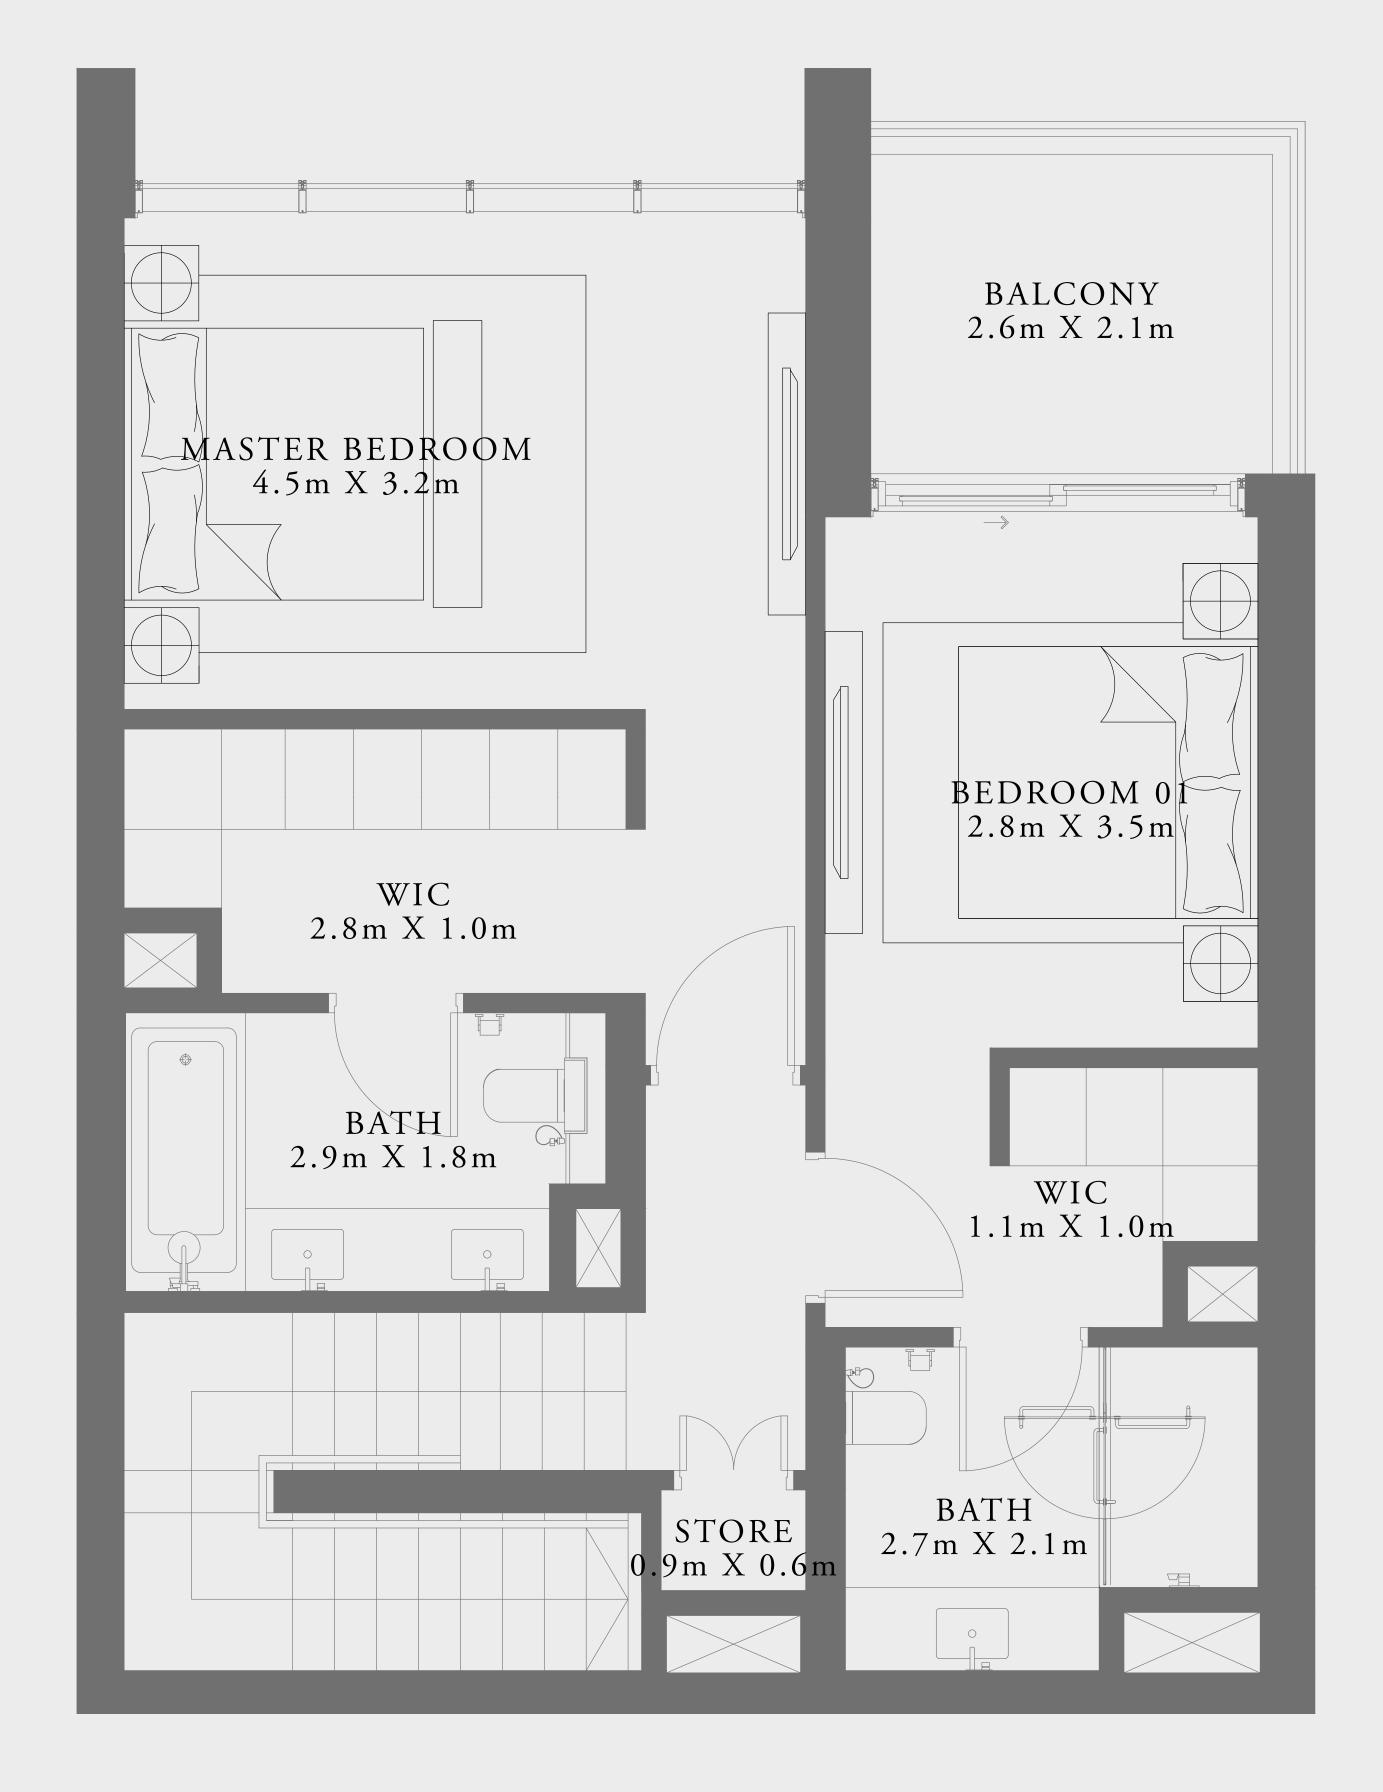

## 2 BEDROOM TYPE 1B

LEVEL 01

UNIT 01

| SUITE AREA   | 910.30 SQ.FT.  | 84.57 SQ.M.  |
|--------------|----------------|--------------|
| BALCONY AREA | 410.43 SQ.FT.  | 38.13 SQ.M.  |
| TOTAL AREA   | 1320.73 SQ.FT. | 122.70 SQ.M. |