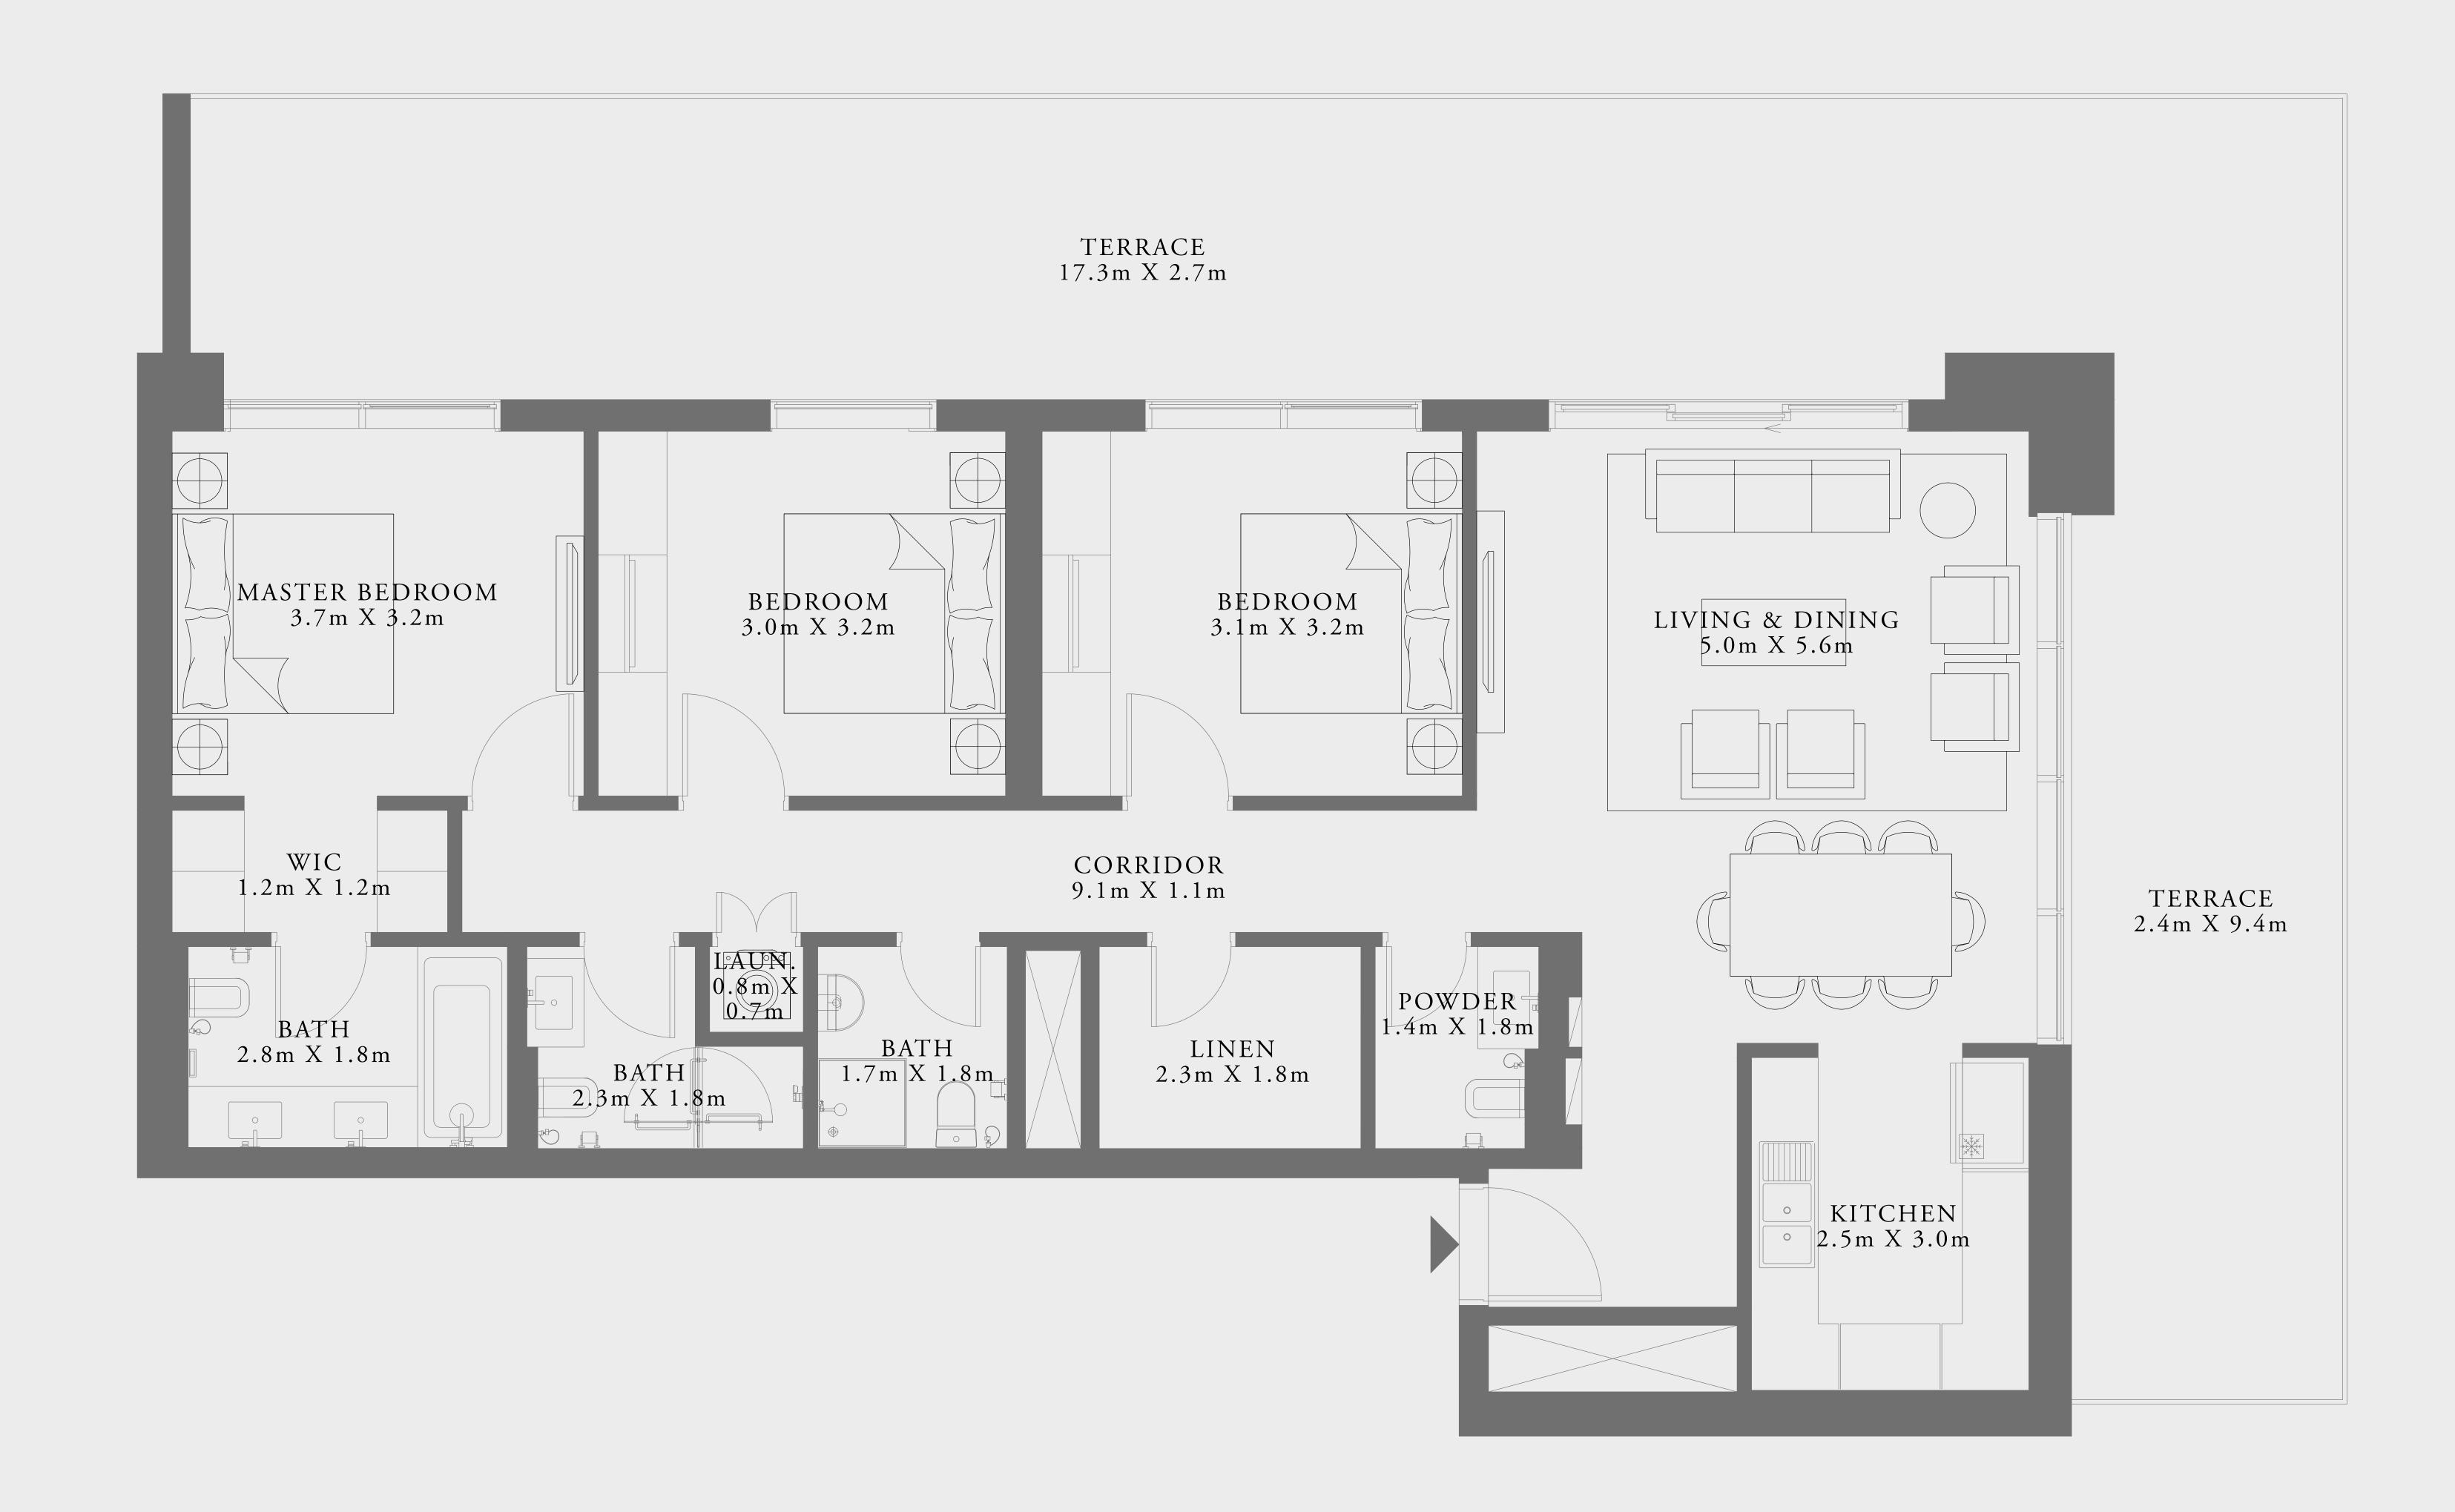

### 3 BEDROOM TYPE 1

LEVEL 01

UNIT 03

| SUITE AREA   | 1345.70 SQ.FT. | 125.02 SQ.M. |  |
|--------------|----------------|--------------|--|
| BALCONY AREA | 848.84 SQ.FT.  | 78.86 SQ.M.  |  |
| TOTAL AREA   | 2194.54 SQ.FT. | 203.88 SQ.M. |  |