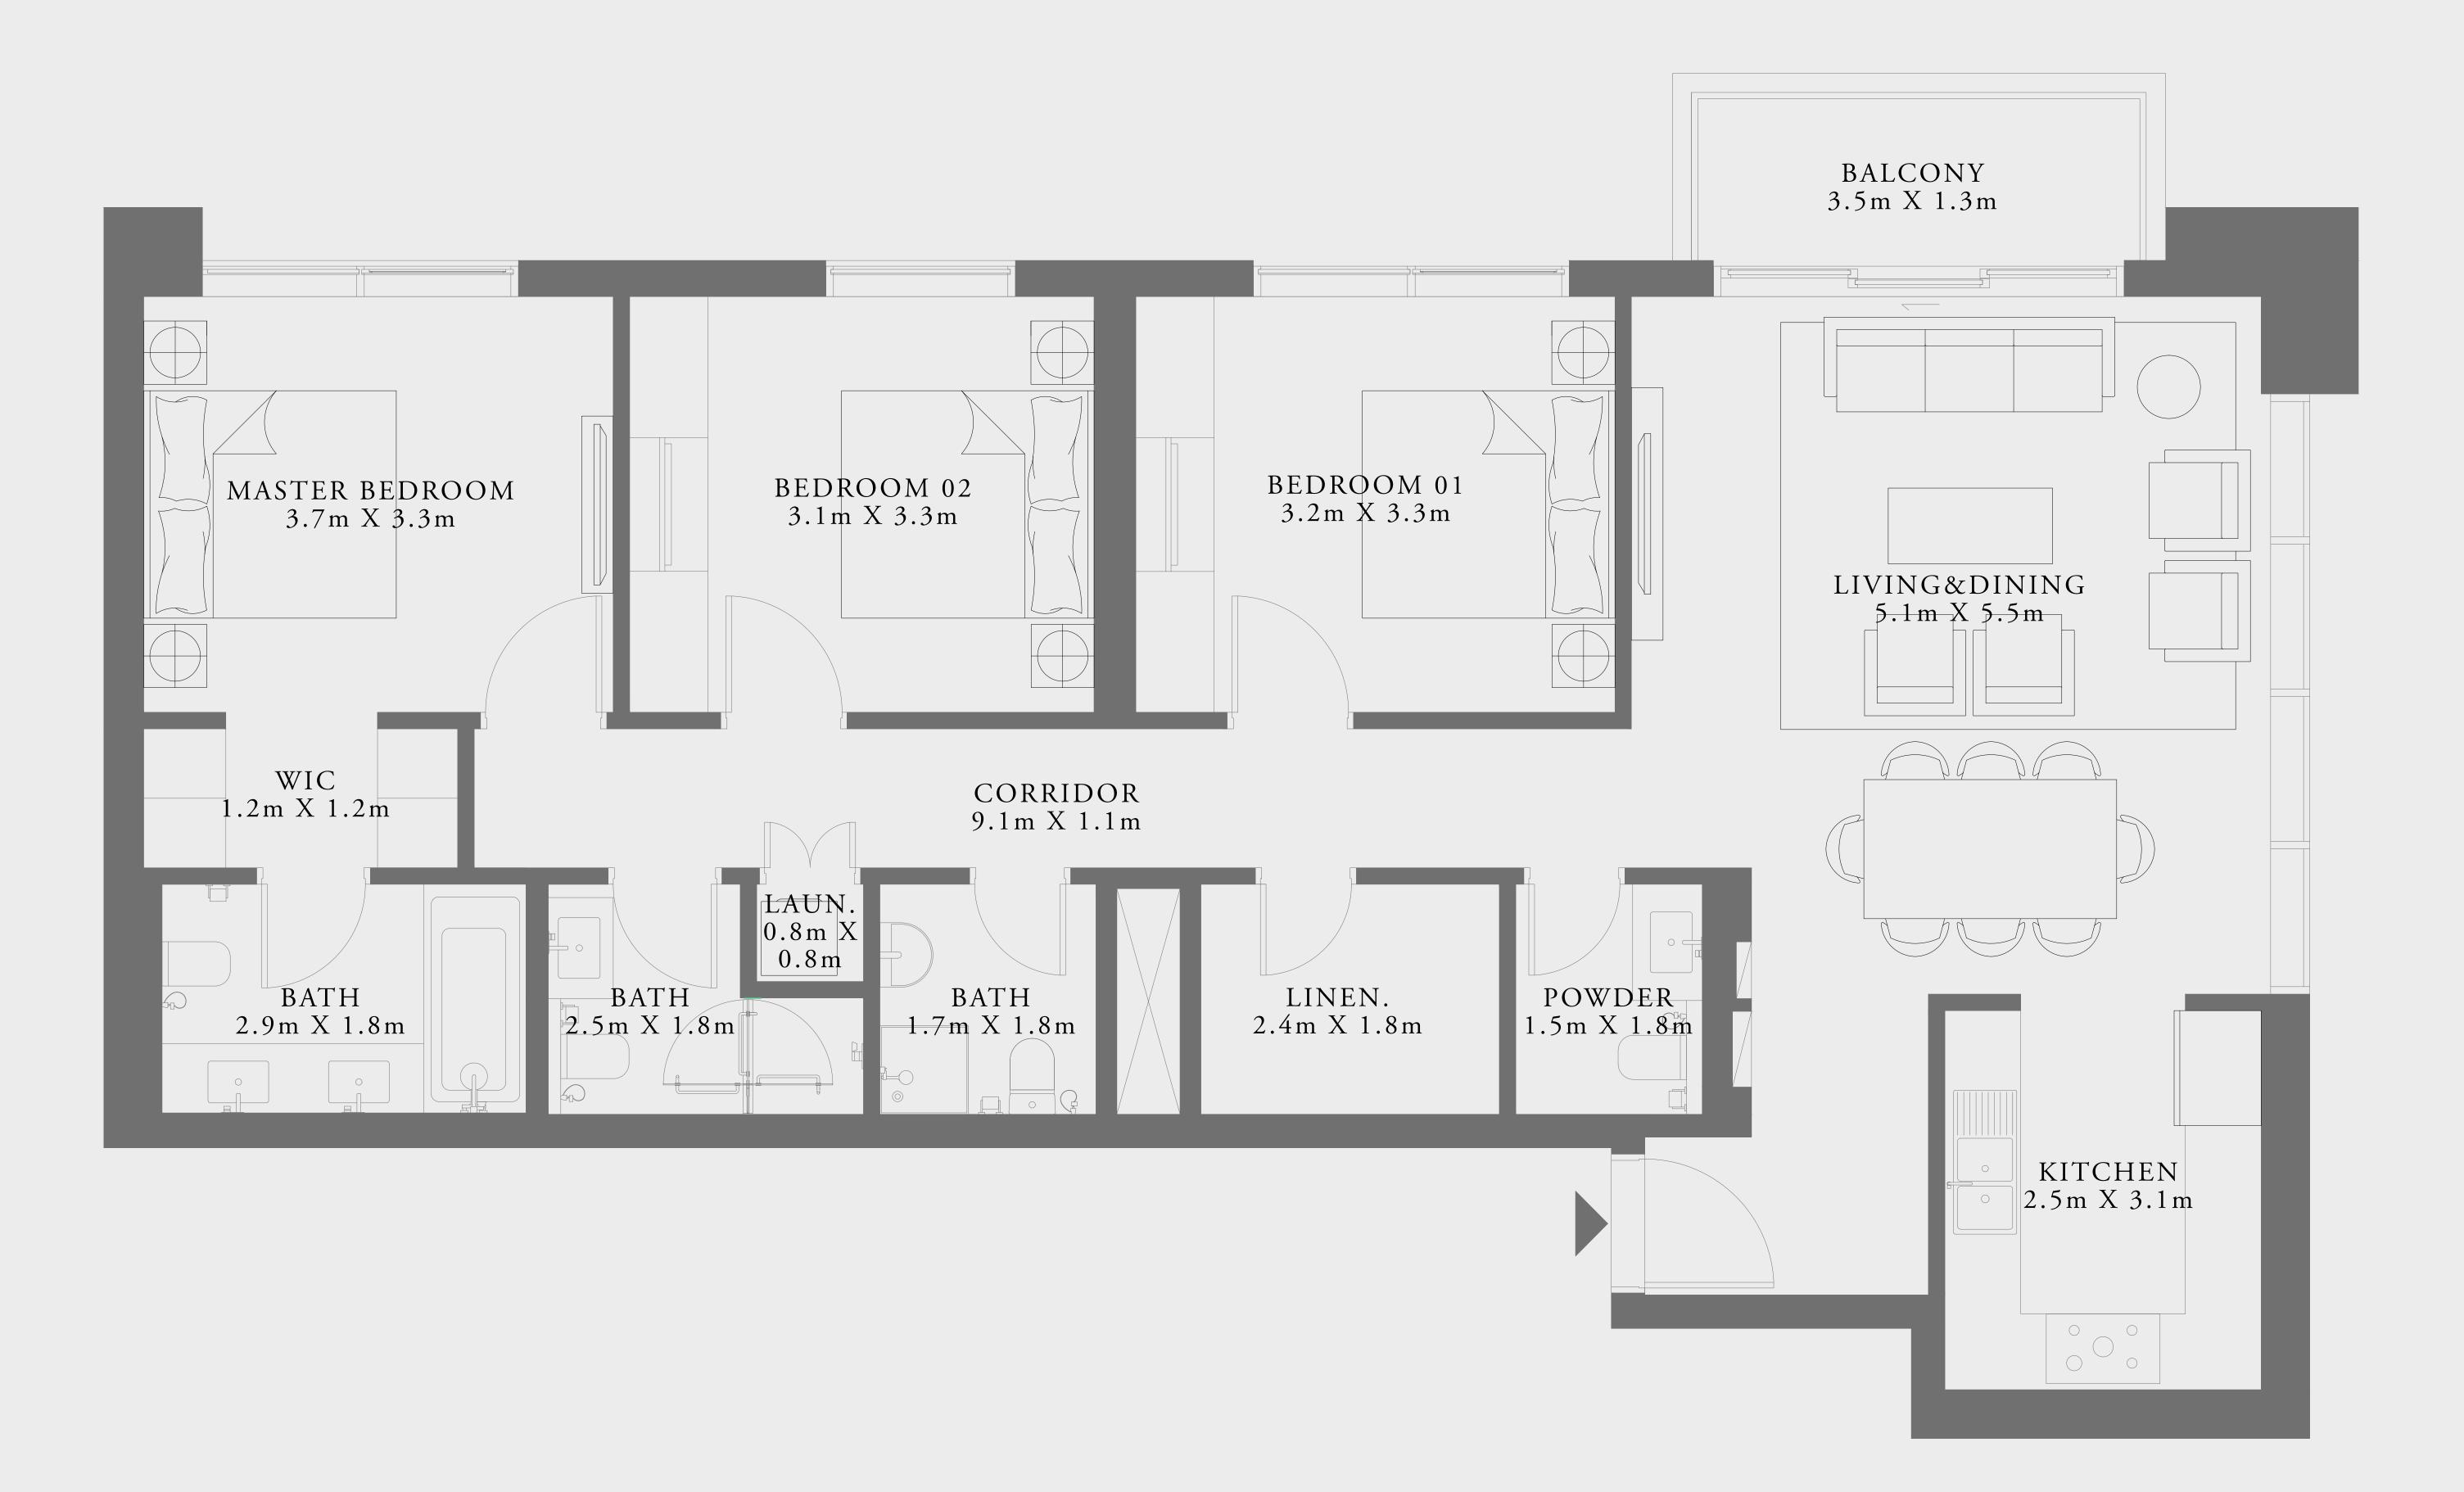

#### LIME GARDENS

### 3 BEDROOM TYPE 1

LEVEL 01

UNIT 03

| SUITE AREA   | 1345.70 SQ.FT. | 125.02 SQ.M. |  |
|--------------|----------------|--------------|--|
| BALCONY AREA | 848.84 SQ.FT.  | 78.86 SQ.M.  |  |
| TOTAL AREA   | 2194.54 SQ.FT. | 203.88 SQ.M. |  |