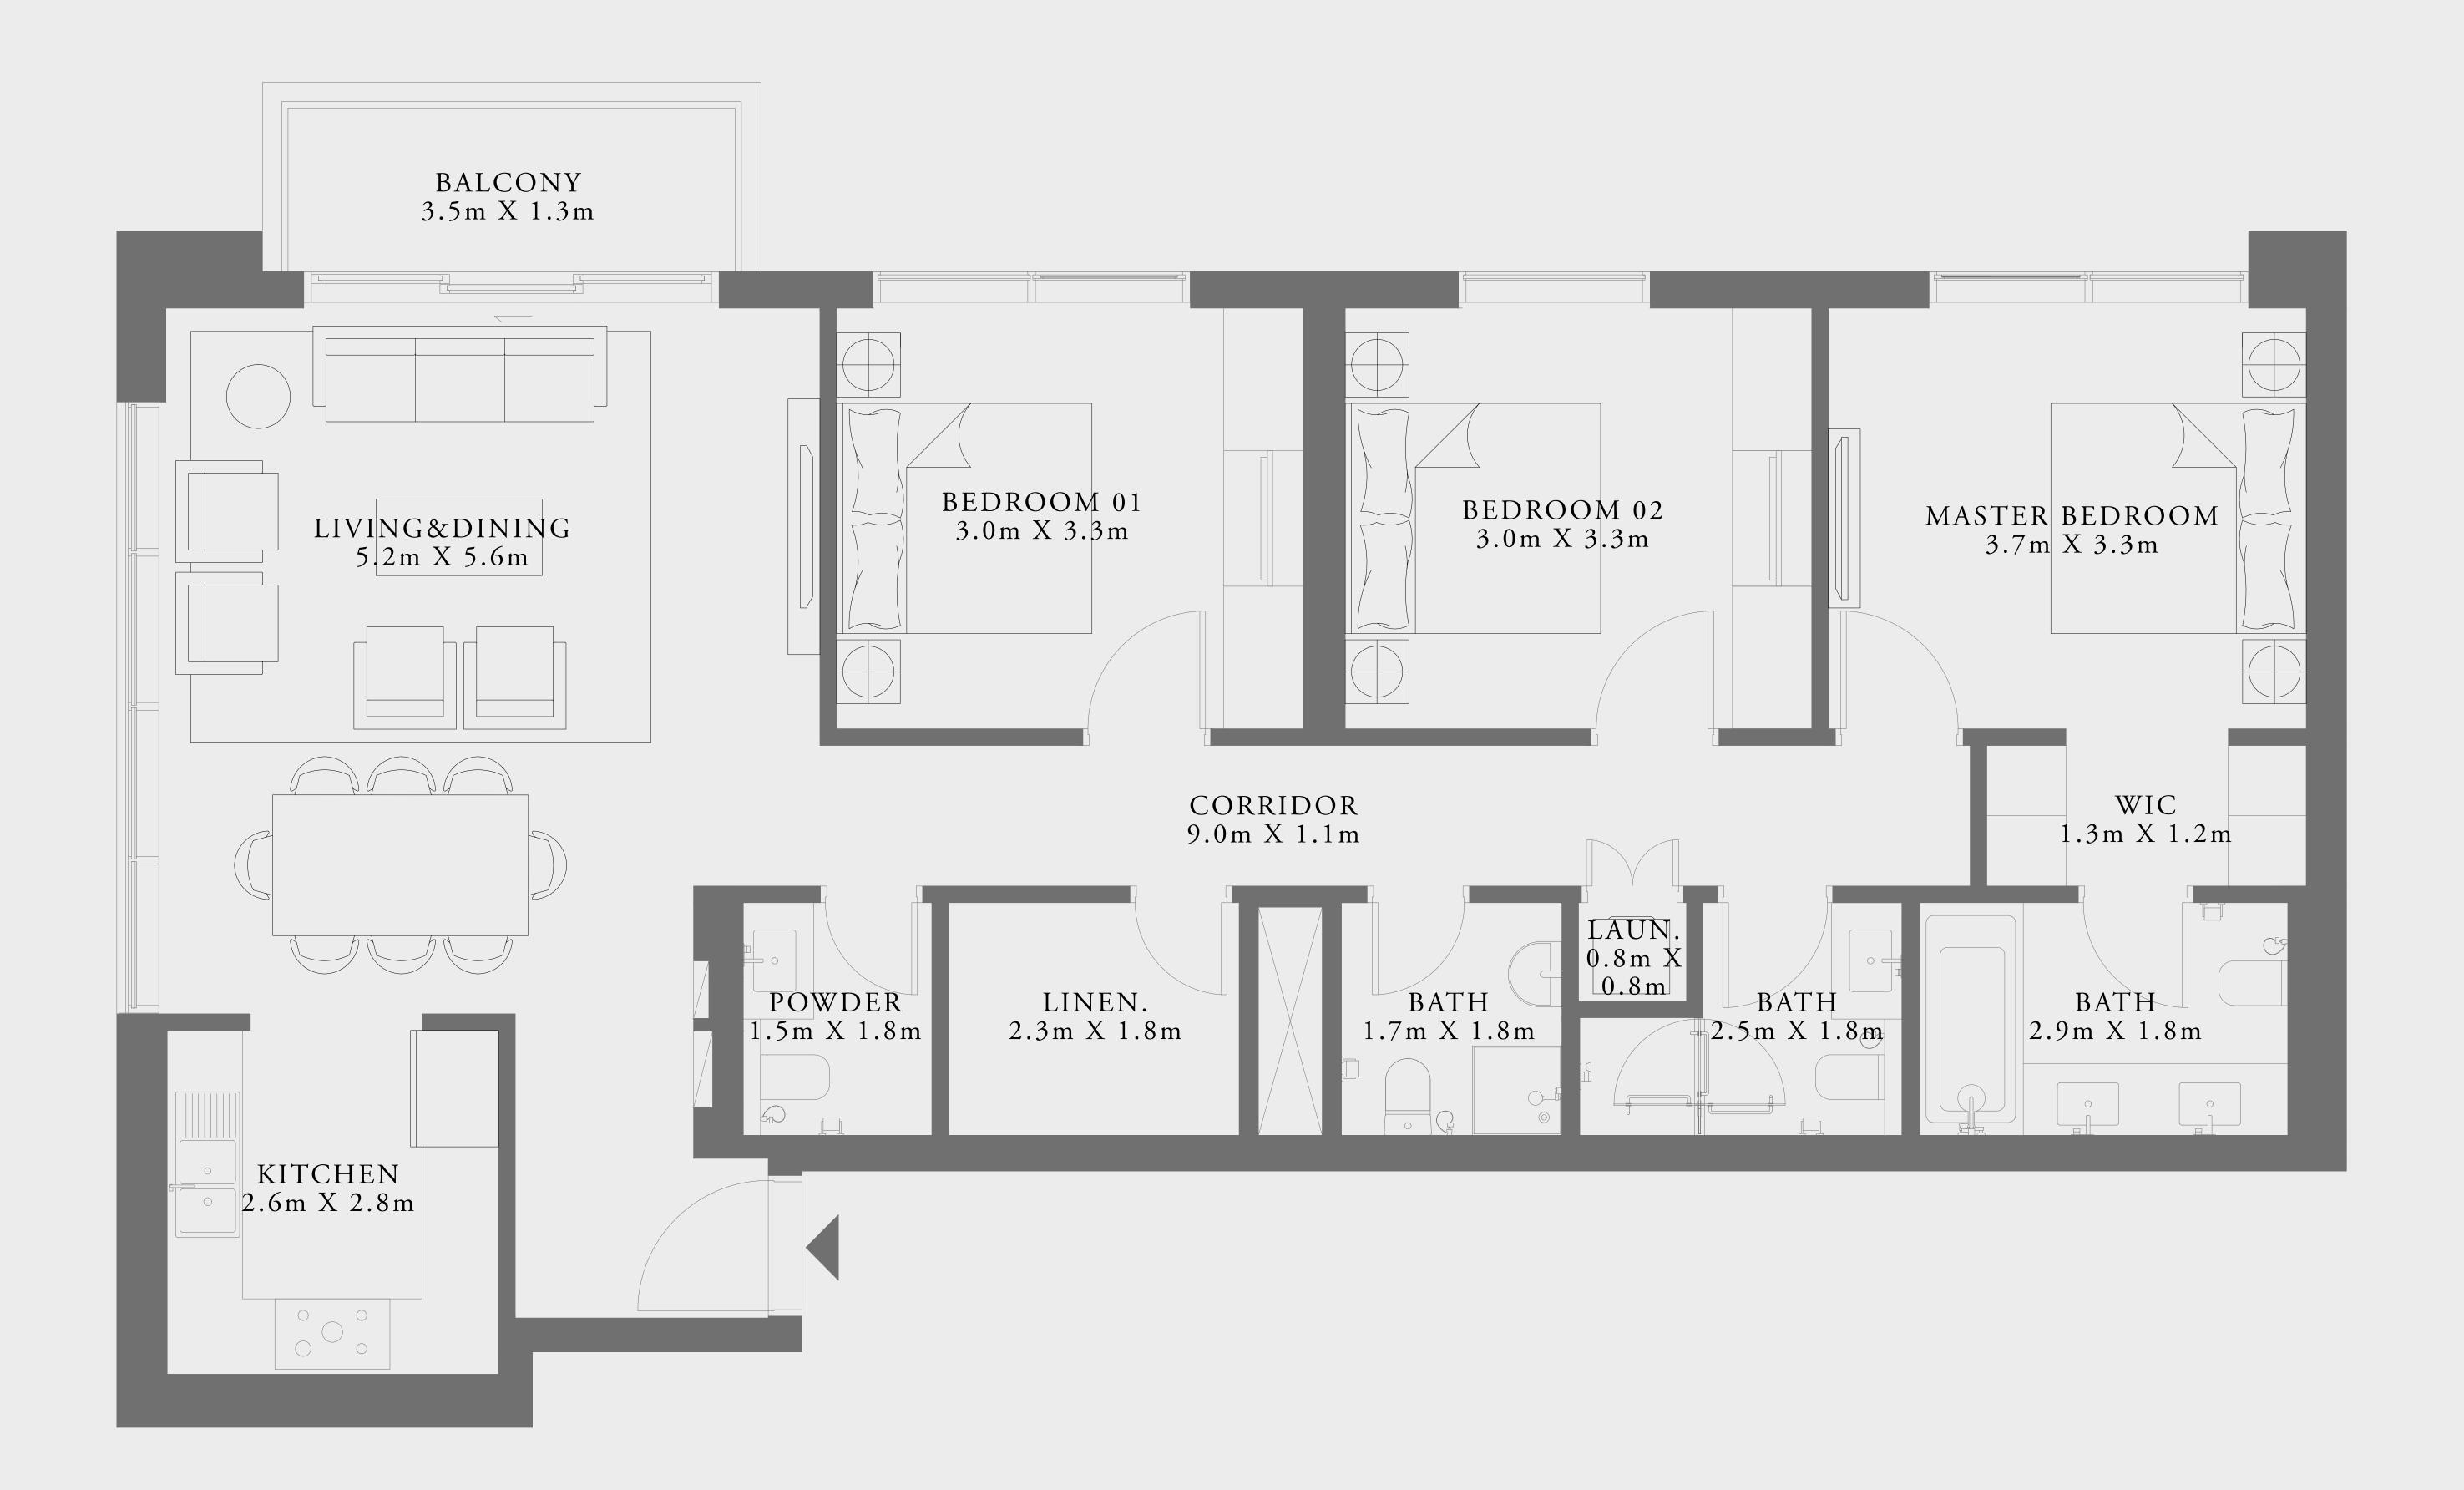

#### LIME GARDENS

### 3 BEDROOM TYPE 1B

LEVELS 02-23

UNIT 03

| SUITE AREA   | 1345.70 SQ.FT. | 125.02 SQ.M. |
|--------------|----------------|--------------|
| BALCONY AREA | 53.60 SQ.FT.   | 4.98 SQ.M.   |
| TOTAL AREA   | 1399.30 SO.FT. | 130.00 SO.M. |