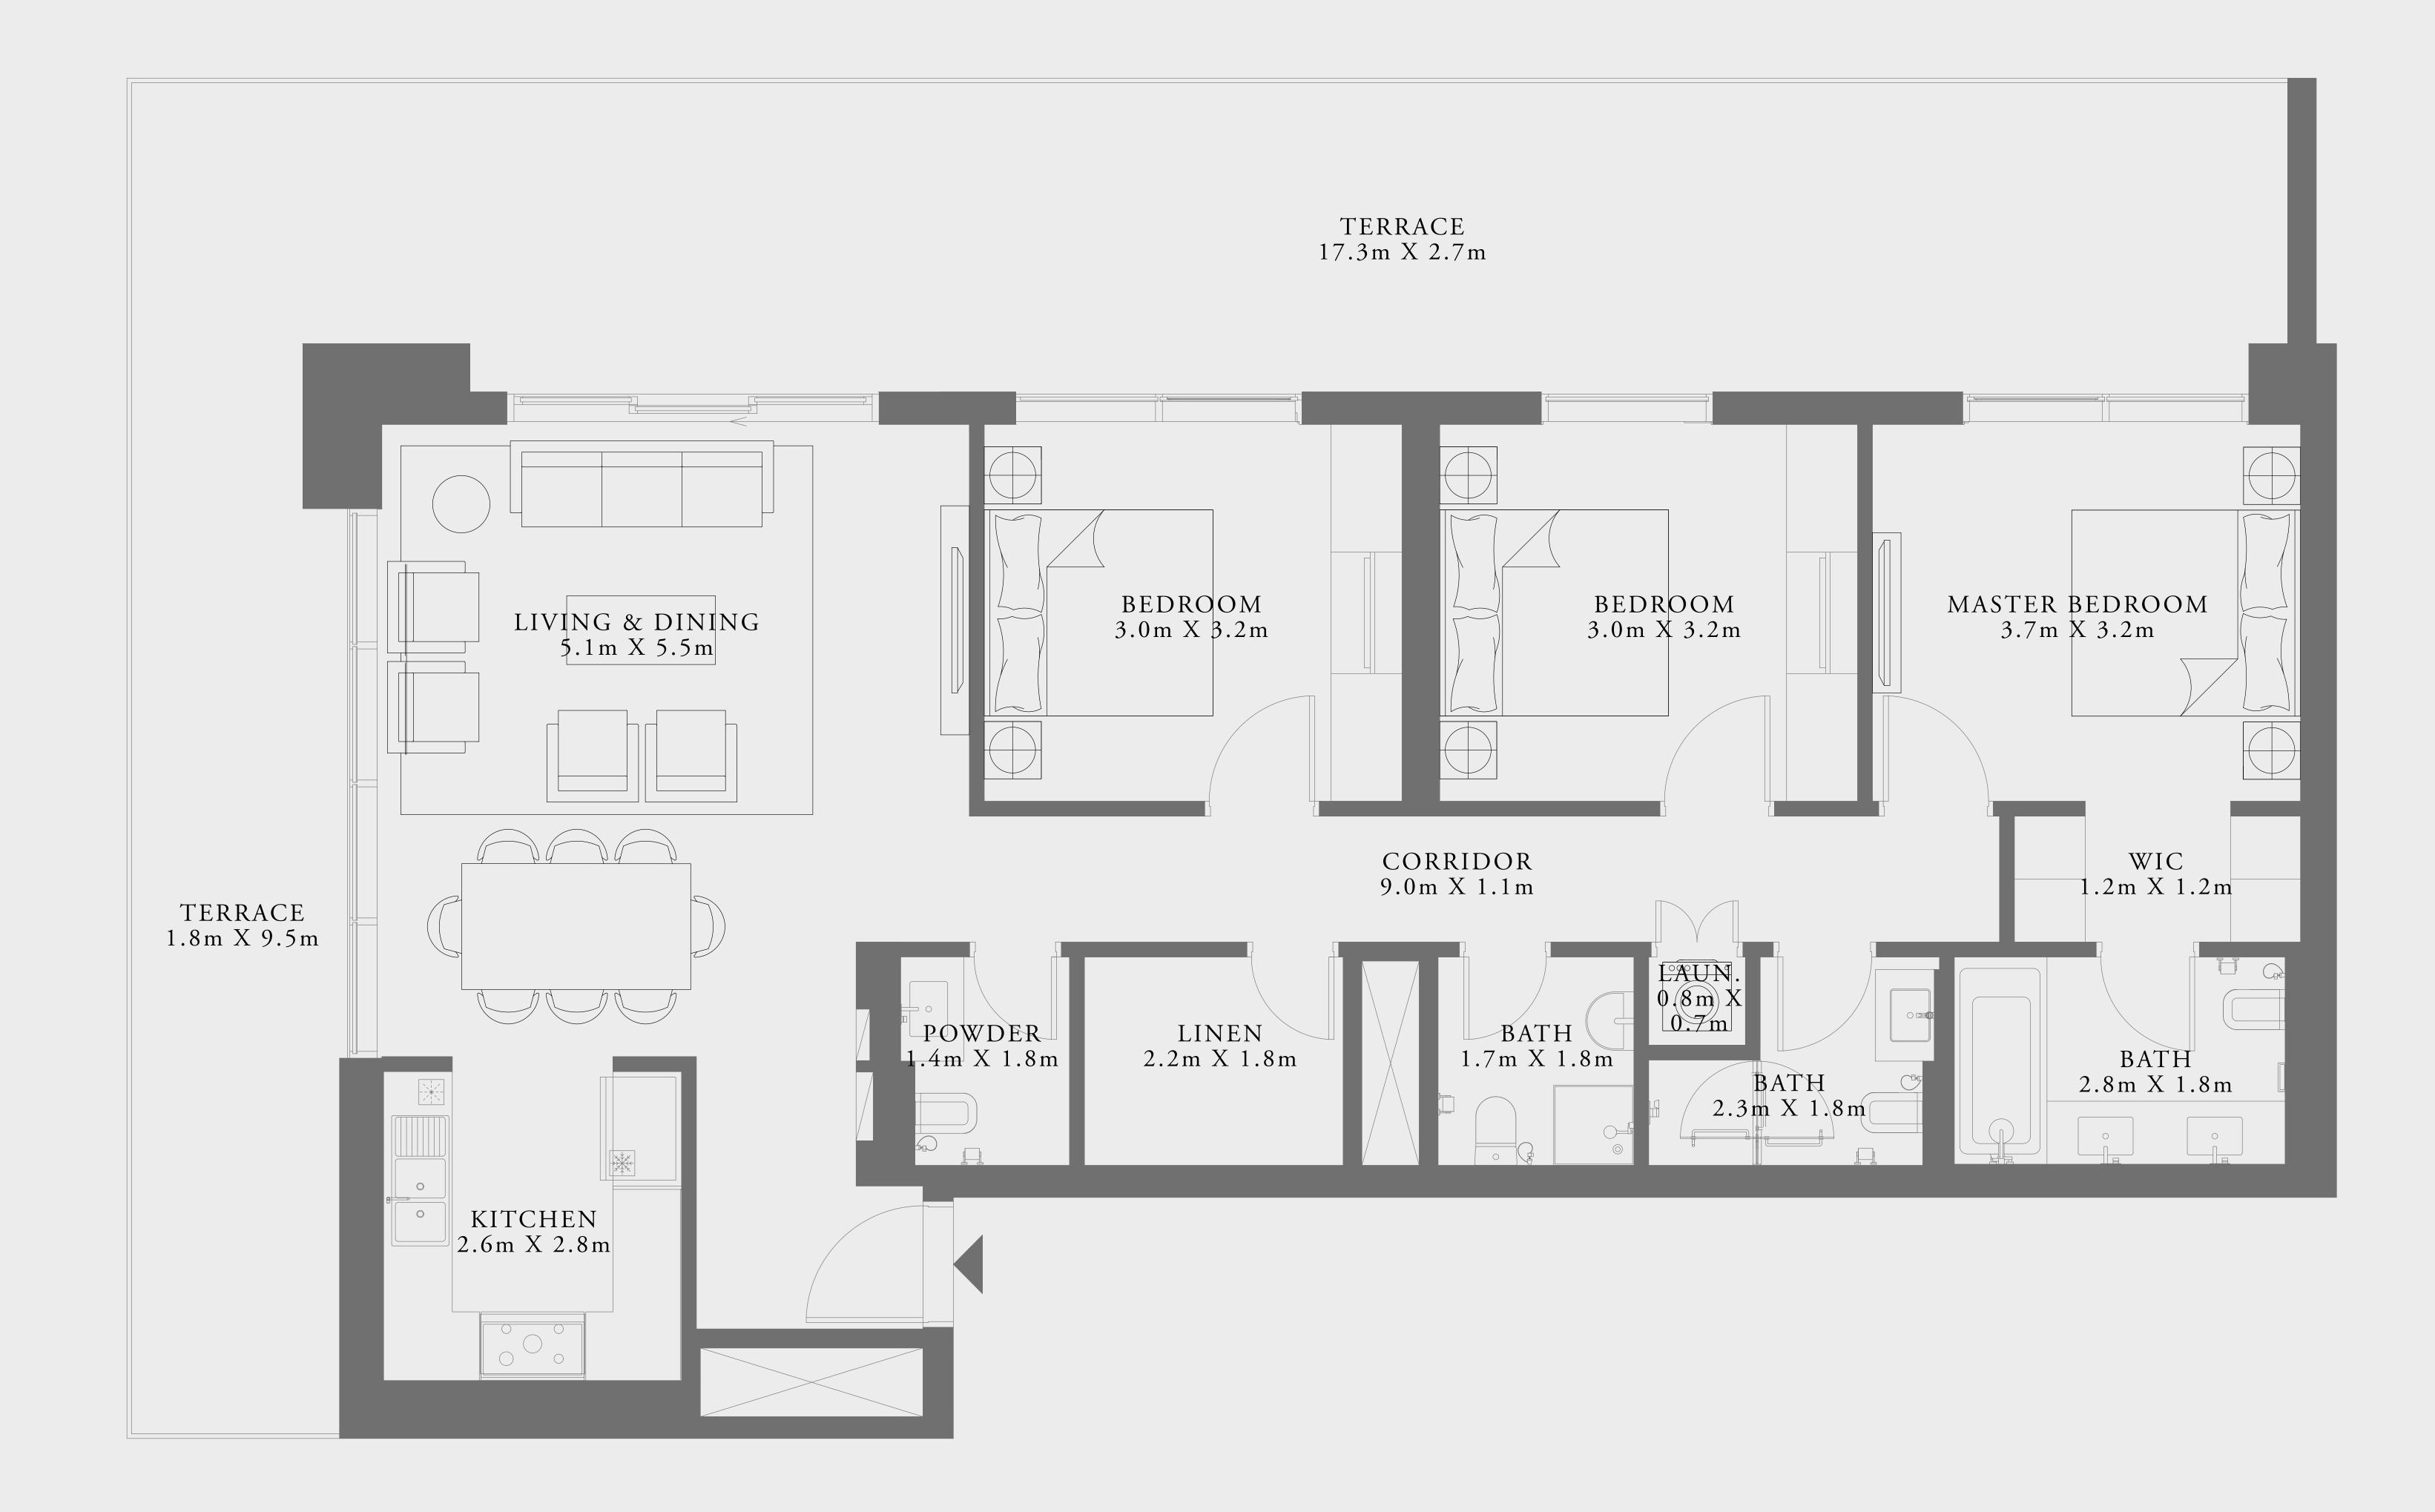

### 3 BEDROOM TYPE 1

LEVEL 01

UNIT 03

| SUITE AREA   | 1345.70 SQ.FT. | 125.02 SQ.M. |  |
|--------------|----------------|--------------|--|
| BALCONY AREA | 848.84 SQ.FT.  | 78.86 SQ.M.  |  |
| TOTAL AREA   | 2194.54 SQ.FT. | 203.88 SQ.M. |  |