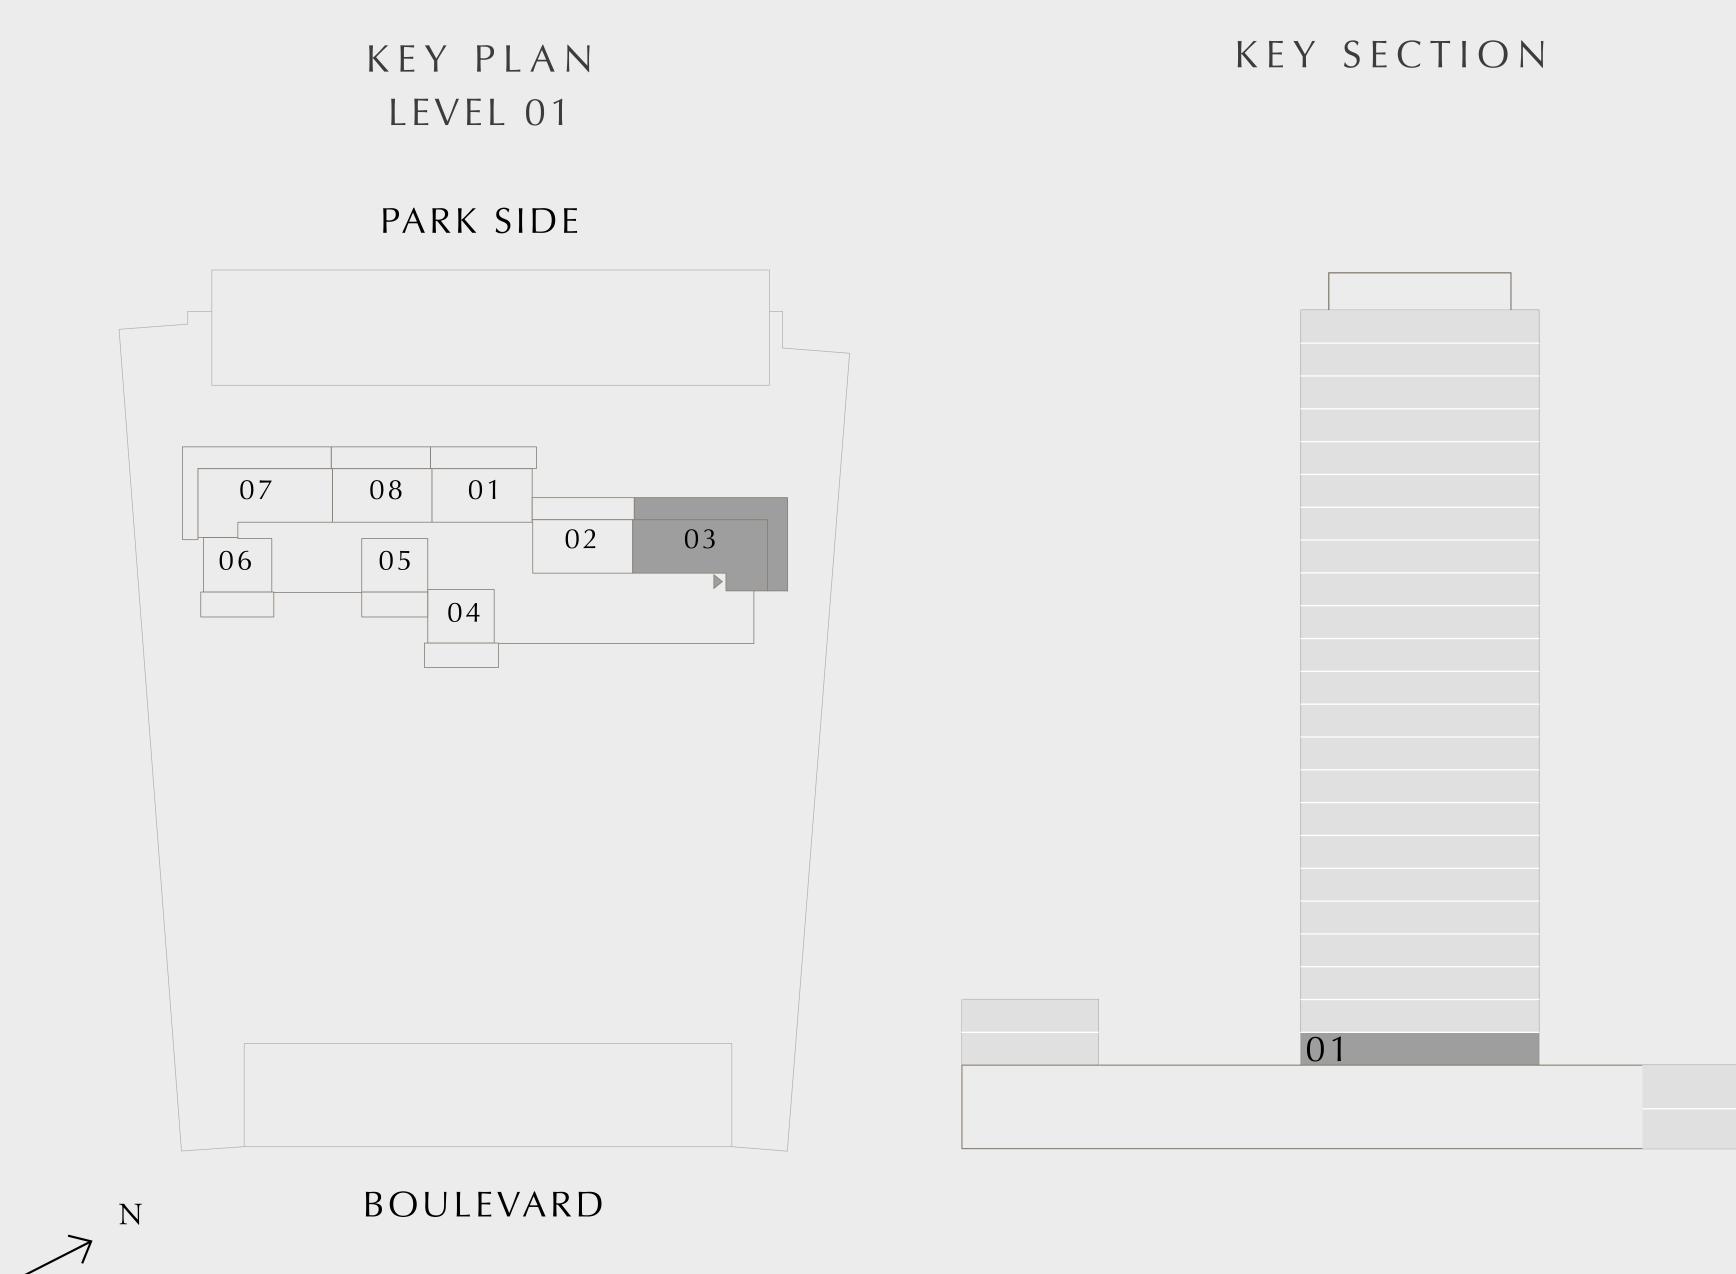

### 3 BEDROOM TYPE 1

LEVEL 01

UNIT 03

| SUITE AREA   | 1345.70 SQ.FT. | 125.02 SQ.M. |  |
|--------------|----------------|--------------|--|
| BALCONY AREA | 848.84 SQ.FT.  | 78.86 SQ.M.  |  |
| TOTAL AREA   | 2194.54 SQ.FT. | 203.88 SQ.M. |  |

KEY PLAN

LEVEL 01

BOULEVARD

KEY SECTION

Disclaimer: All dimensions are in imperial and metric, and measured from finish to finish excluding construction tolerances. 2. All materials, dimensions, and drawings are approximate only. 3. Information is subject to change wire at developer's absolute discretion. 4. Actual area may vary from the stated area. 5. Drawings not to scale. 6. All images used are for illustrative purposes only and do not represent the actual size, features, specifications, fittings, and 7. The developer reserves the right to make revisions / alterations, at it's absolute discretion, without any liability whatsoever.