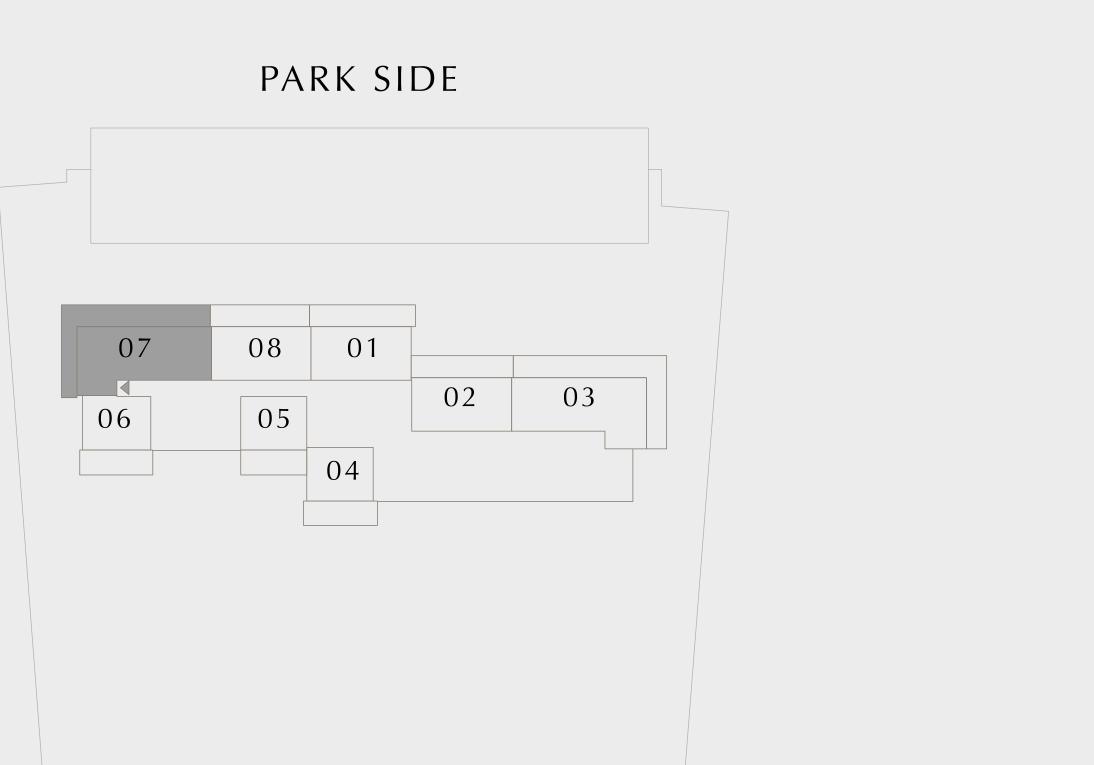

### 3 BEDROOM TYPE 1A

LEVEL 01

UNIT 07

| SUITE AREA   | 1333.43 SQ.FT. | 123.88 SQ.M. |
|--------------|----------------|--------------|
| BALCONY AREA | 770.70 SQ.FT.  | 71.60 SQ.M.  |
| TOTAL AREA   | 2104.13 SQ.FT. | 195.48 SQ.M. |

KEY PLAN LEVELS 02-23 KEY SECTION

PARK SIDE