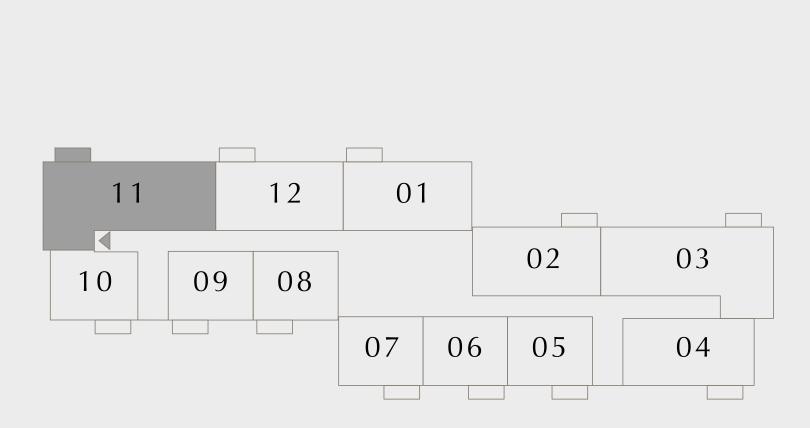

tures, specifications, fittings, and 7. The developer reserves the right to make revisions / alterations, at it's absolute discretion, without any liability whatsoever.



#### LIME GARDENS

### 3 BEDROOM TYPE 1B

LEVELS 02-23

UNIT 03

| SUITE AREA   | 1345.70 SQ.FT. | 125.02 SQ.M. |
|--------------|----------------|--------------|
| BALCONY AREA | 53.60 SQ.FT.   | 4.98 SQ.M.   |
| TOTAL AREA   | 1399.30 SO.FT. | 130.00 SO.M. |

KEY PLAN LEVELS 02-23 KEY SECTION

PARK SIDE













#### LIME GARDENS

### 3 BEDROOM TYPE 1C

LEVELS 02-23

UNIT 11

| SUITE AREA   | 1333.43 SQ.FT. | 123.88 SQ.M. |
|--------------|----------------|--------------|
| BALCONY AREA | 53.60 SQ.FT.   | 4.98 SQ.M.   |
| TOTAL AREA   | 1387.03 SQ.FT. | 128.86 SQ.M. |

KEY PLAN LEVELS 02-23 KEY SECTION

PARK SIDE