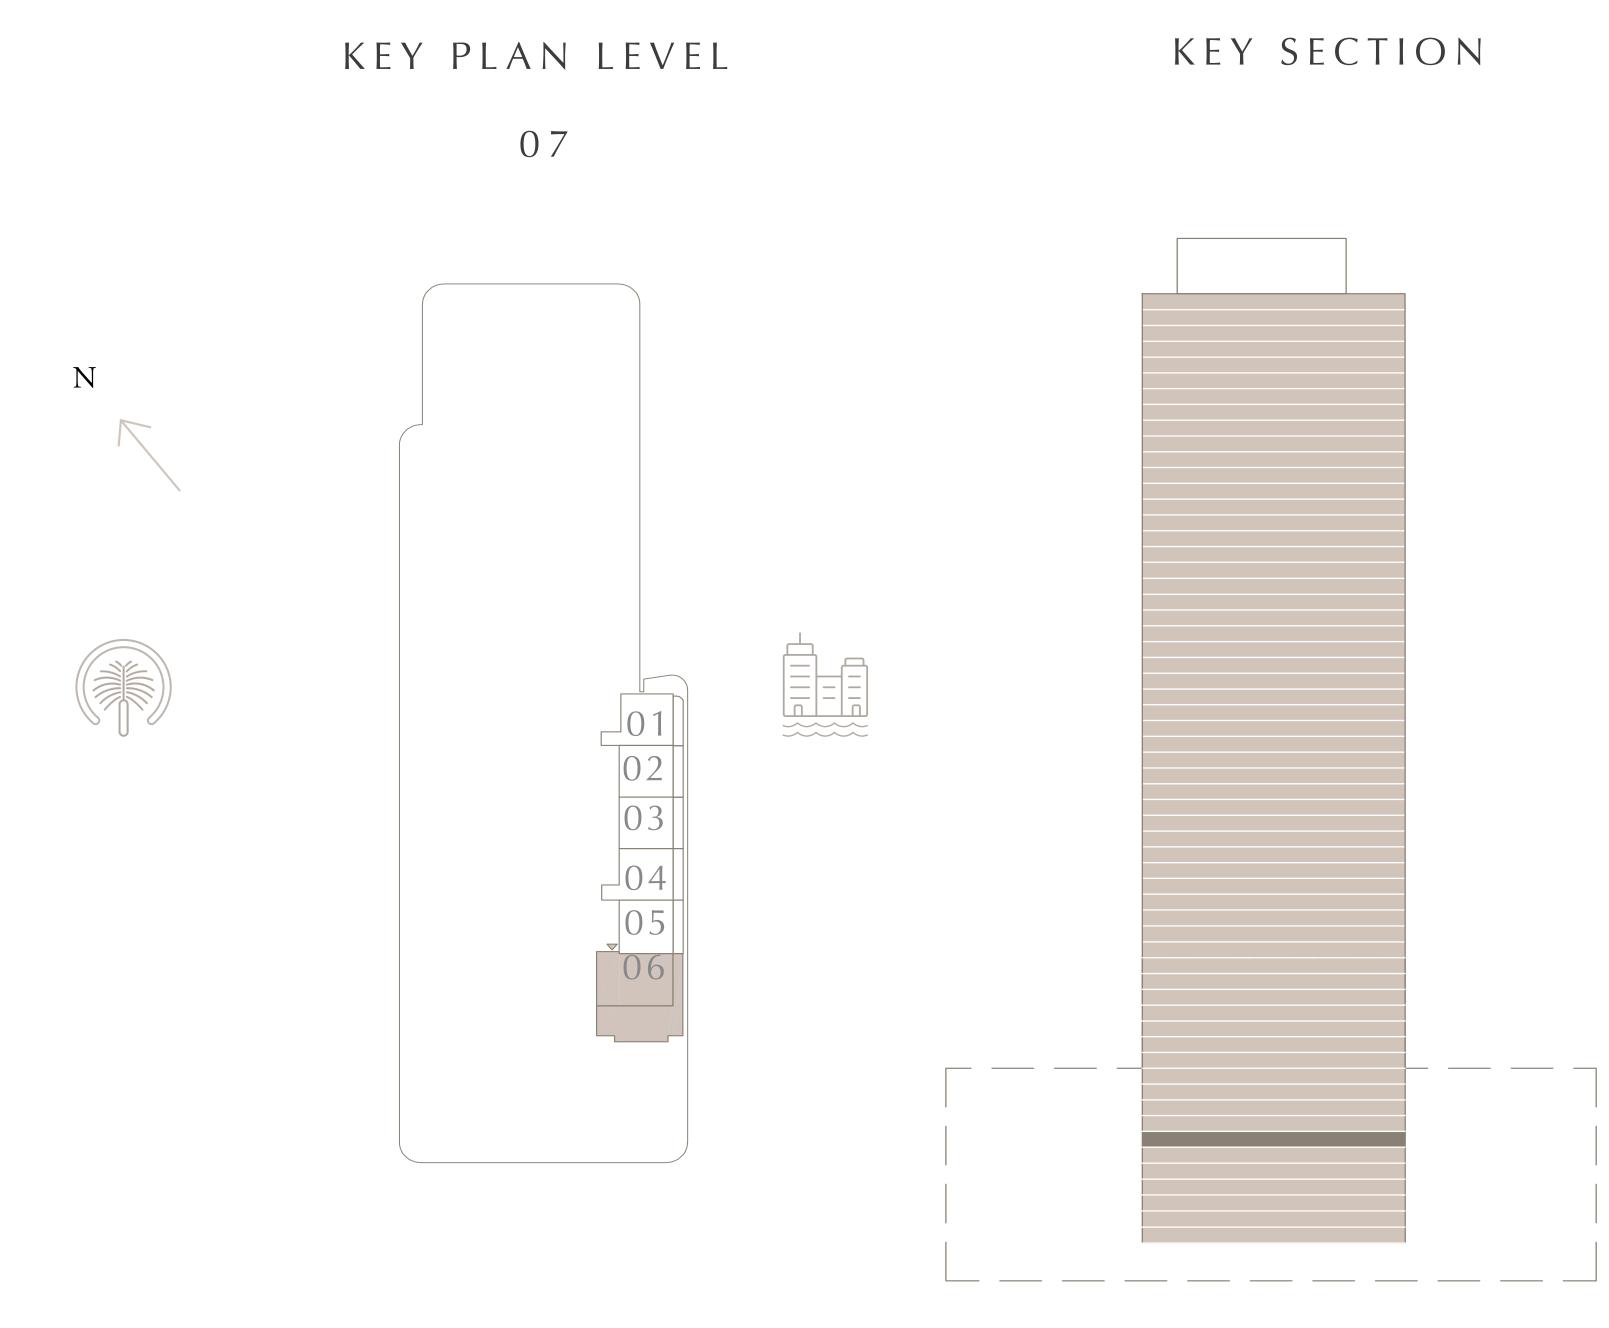

LEVEL 07

| SUITE AREA   | 1046.58 SQ.FT. | 97.23 SQ.M.  |
|--------------|----------------|--------------|
| BALCONY AREA | 918.81 SQ.FT.  | 85.36 SQ.M.  |
| TOTAL AREA   | 1965.39 SQ.FT. | 182.59 SQ.M. |