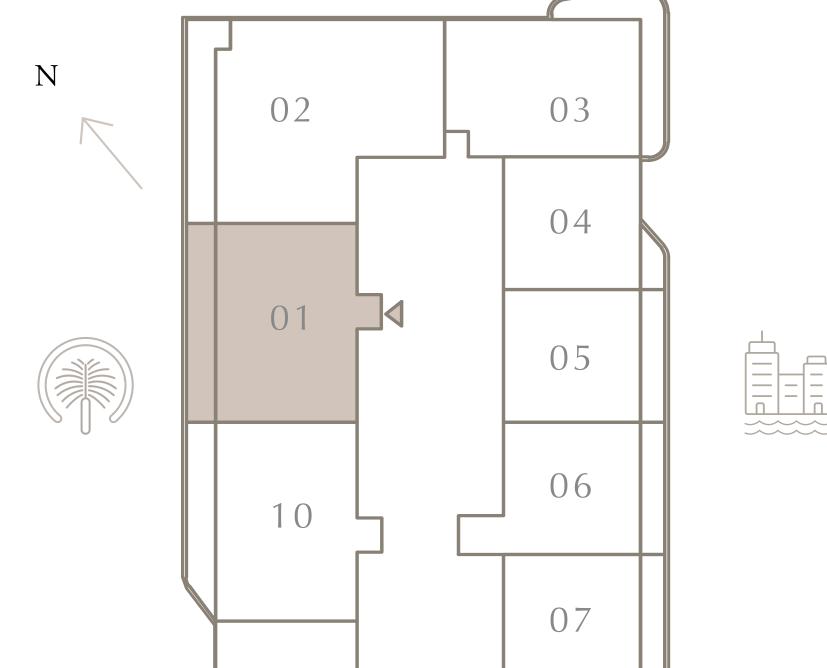

KEY PLAN LEVEL

KEY SECTION

LEVEL 18

UNIT 03

| SUITE AREA   | 1051.85 SQ.FT. | 97.72 SQ.M.  |
|--------------|----------------|--------------|
| BALCONY AREA | 267.81 SQ.FT.  | 24.88 SQ.M.  |
| TOTAL AREA   | 1319.66 SQ.FT. | 122.60 SQ.M. |

KEY PLAN LEVEL

KEY SECTION

LEVEL 18

| SUITE AREA   | 706.76 SQ.FT. | 65.66 SQ.M. |
|--------------|---------------|-------------|
| BALCONY AREA | 141.98 SQ.FT. | 13.19 SQ.M. |
| TOTAL AREA   | 848.74 SQ.FT. | 78.85 SQ.M. |

KEY PLAN LEVEL

KEY SECTION