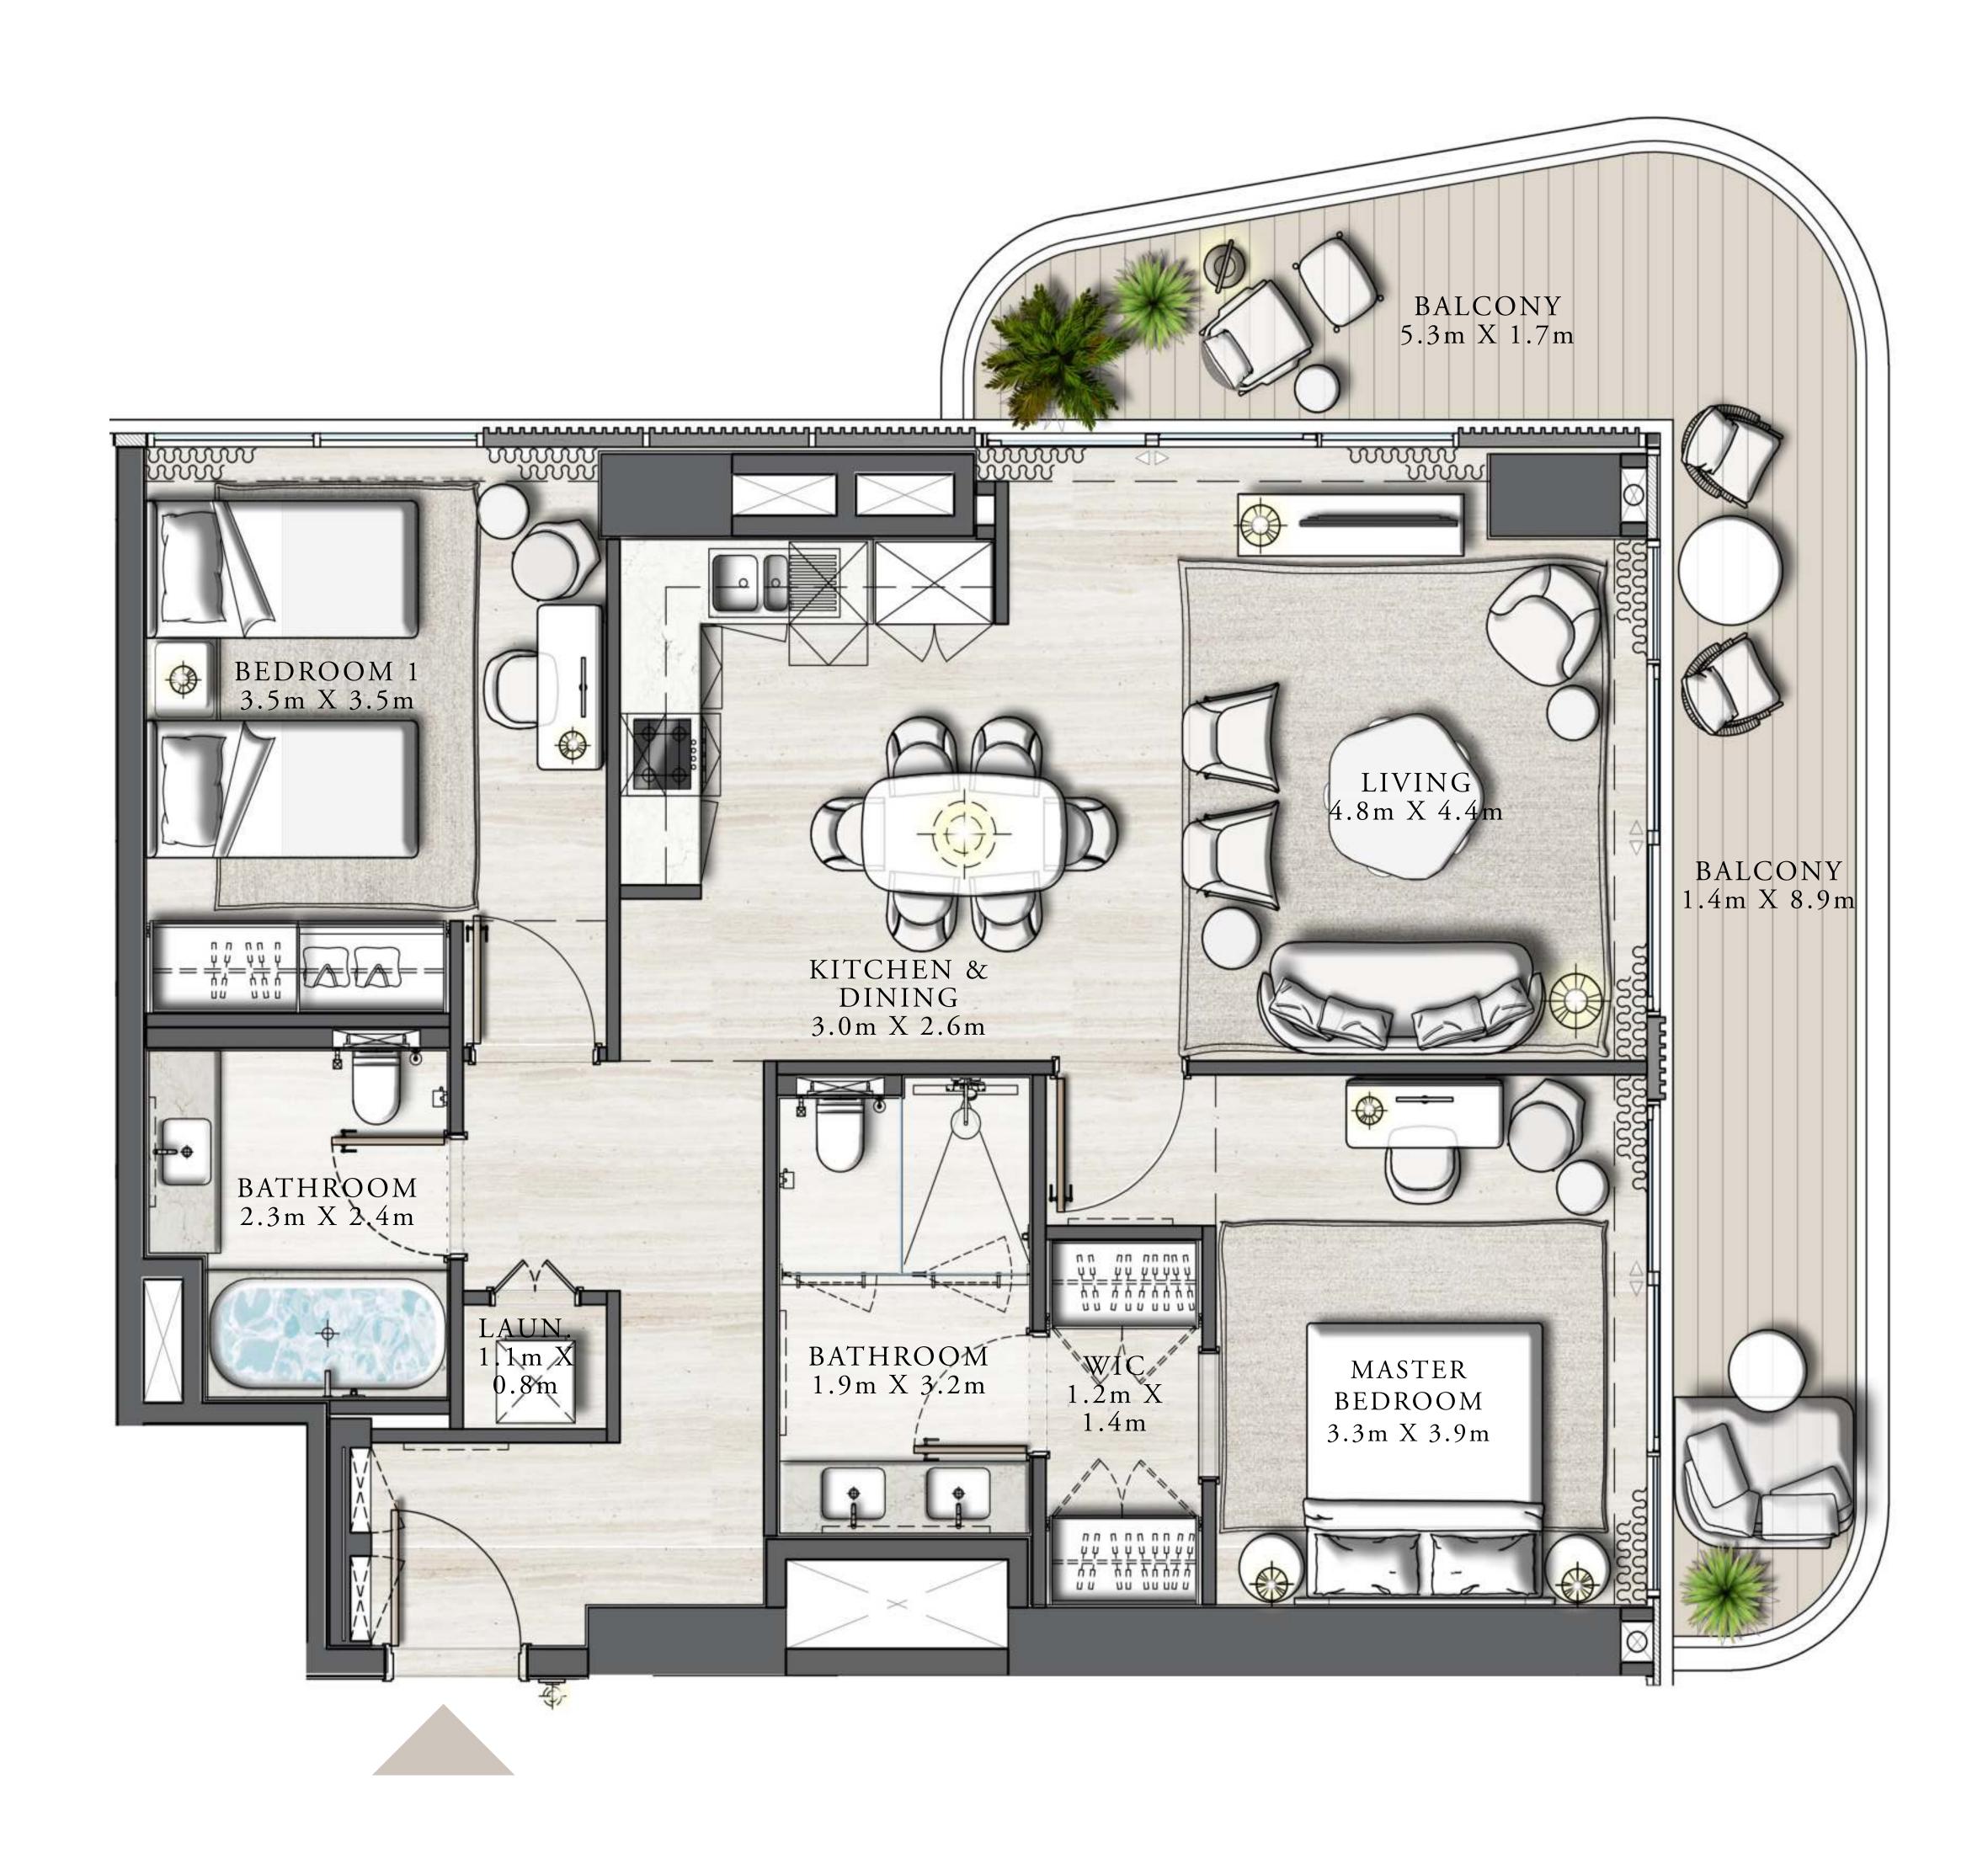

LEVEL 18

UNIT 01

| SUITE AREA   | 1156.15 SQ.FT. | 107.41 SQ.M. |
|--------------|----------------|--------------|
| BALCONY AREA | 251.34 SQ.FT.  | 23.35 SQ.M.  |
| TOTAL AREA   | 1407.49 SQ.FT. | 130.76 SQ.M. |