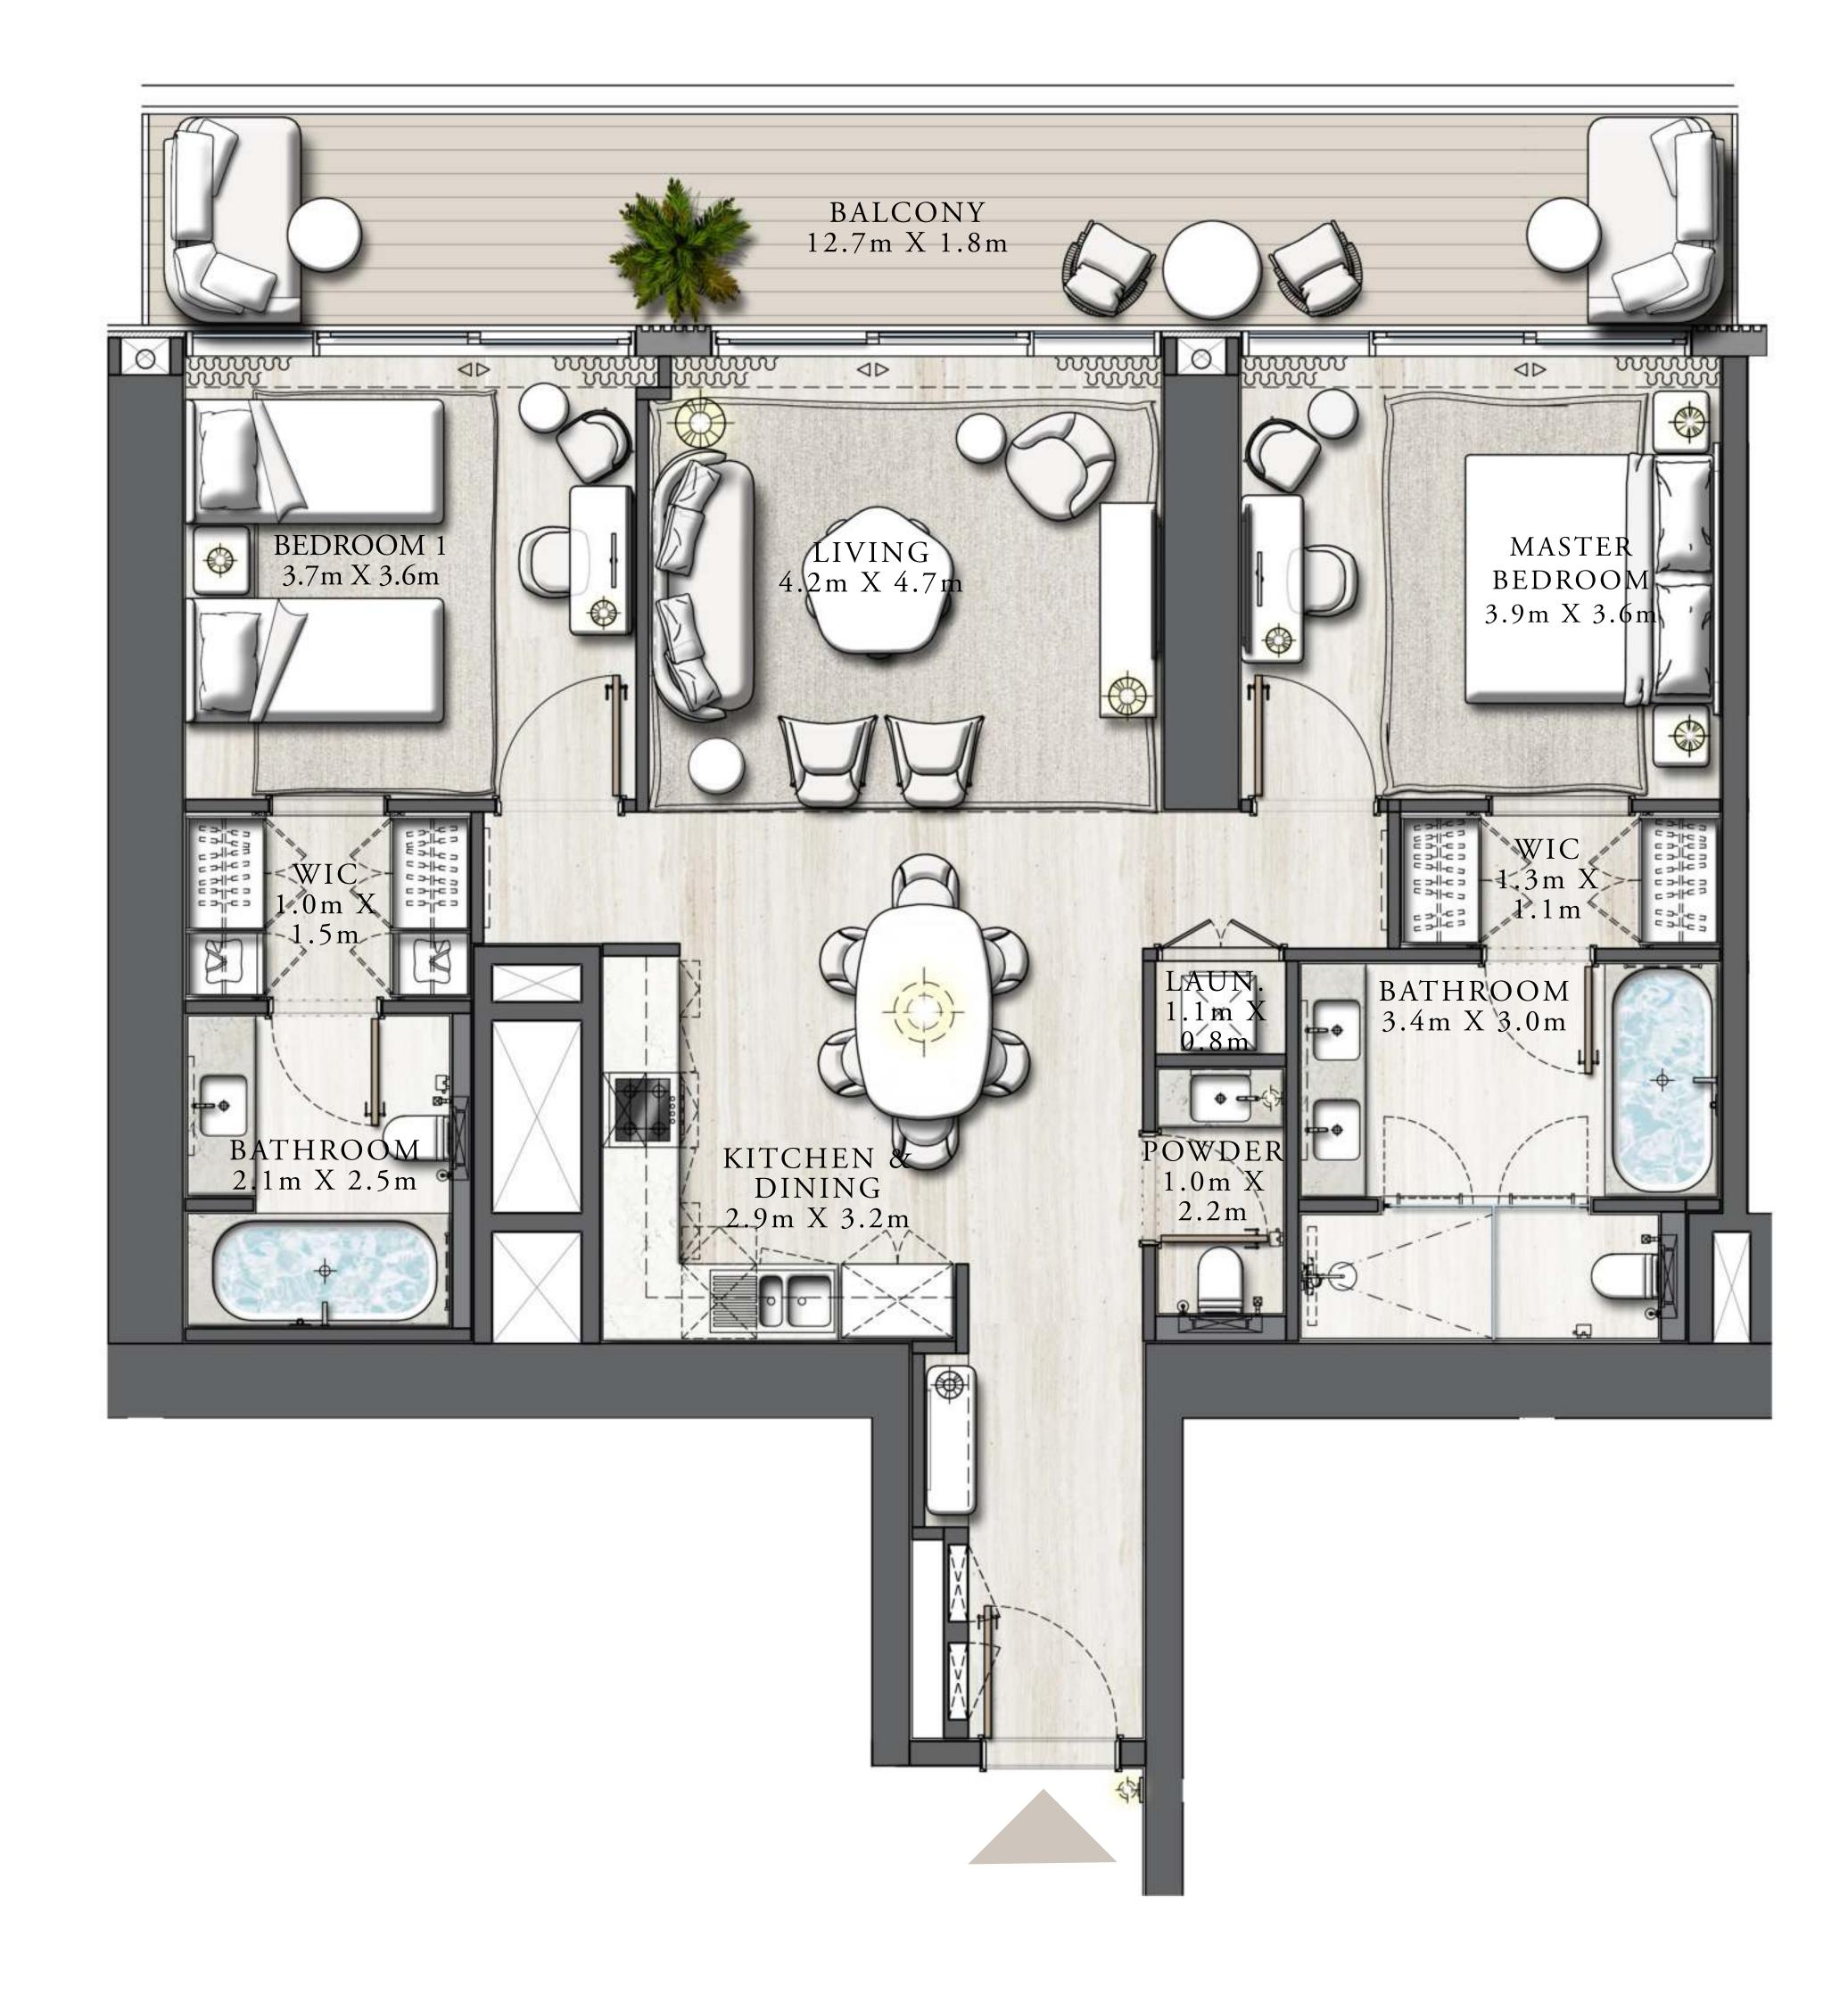

LEVEL 17

| <br>SUITE AREA | 1155.40 SQ.FT. | 107.34 SQ.M. |
|----------------|----------------|--------------|
| BALCONY AREA   | 227.23 SQ.FT.  | 21.11 SQ.M.  |
| TOTAL AREA     | 1382.63 SQ.FT. | 128.45 SQ.M. |

LEVEL 17

| SUITE AREA   | 1188.87 SQ.FT. | 110.45 SQ.M. |
|--------------|----------------|--------------|
| BALCONY AREA | 251.34 SQ.FT.  | 23.35 SQ.M.  |
| TOTAL AREA   | 1440.21 SQ.FT. | 133.80 SQ.M. |