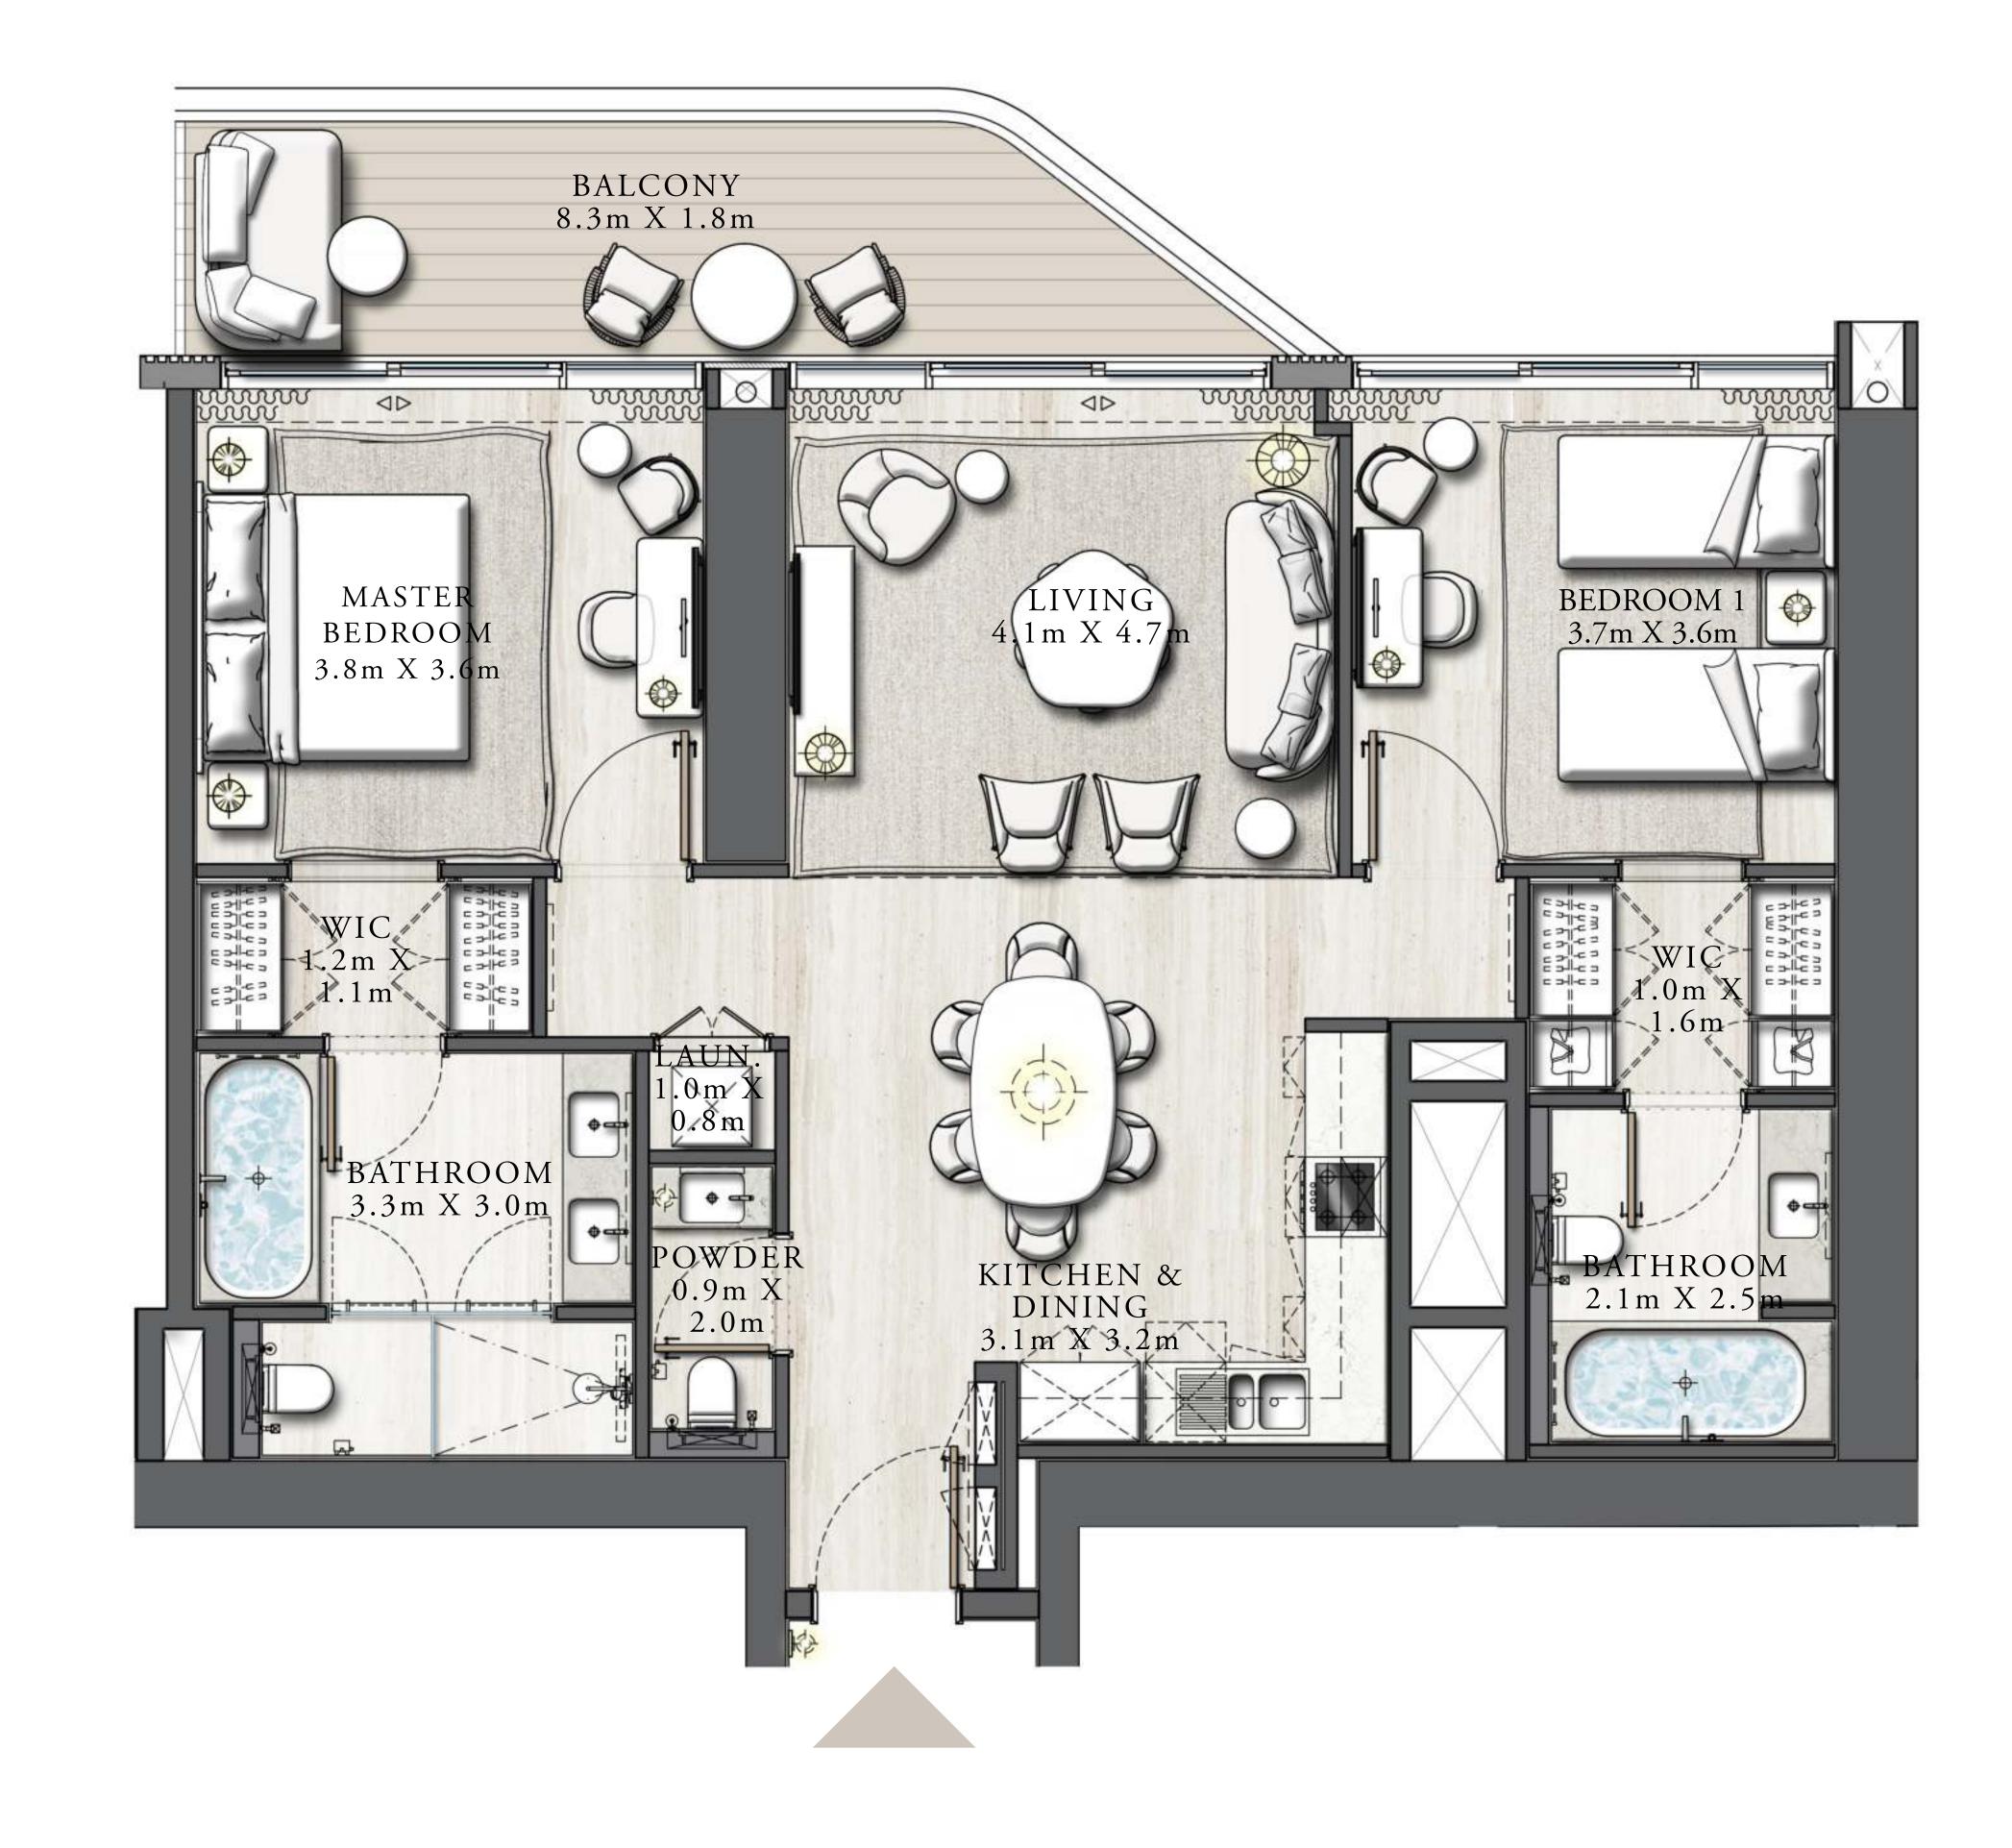

LEVELS 08-15

| SUITE AREA   | 1051.53 SQ.FT. | 97.69 SQ.M.  |
|--------------|----------------|--------------|
| BALCONY AREA | 263.93 SQ.FT.  | 24.52 SQ.M.  |
| TOTAL AREA   | 1315.46 SQ.FT. | 122.21 SQ.M. |