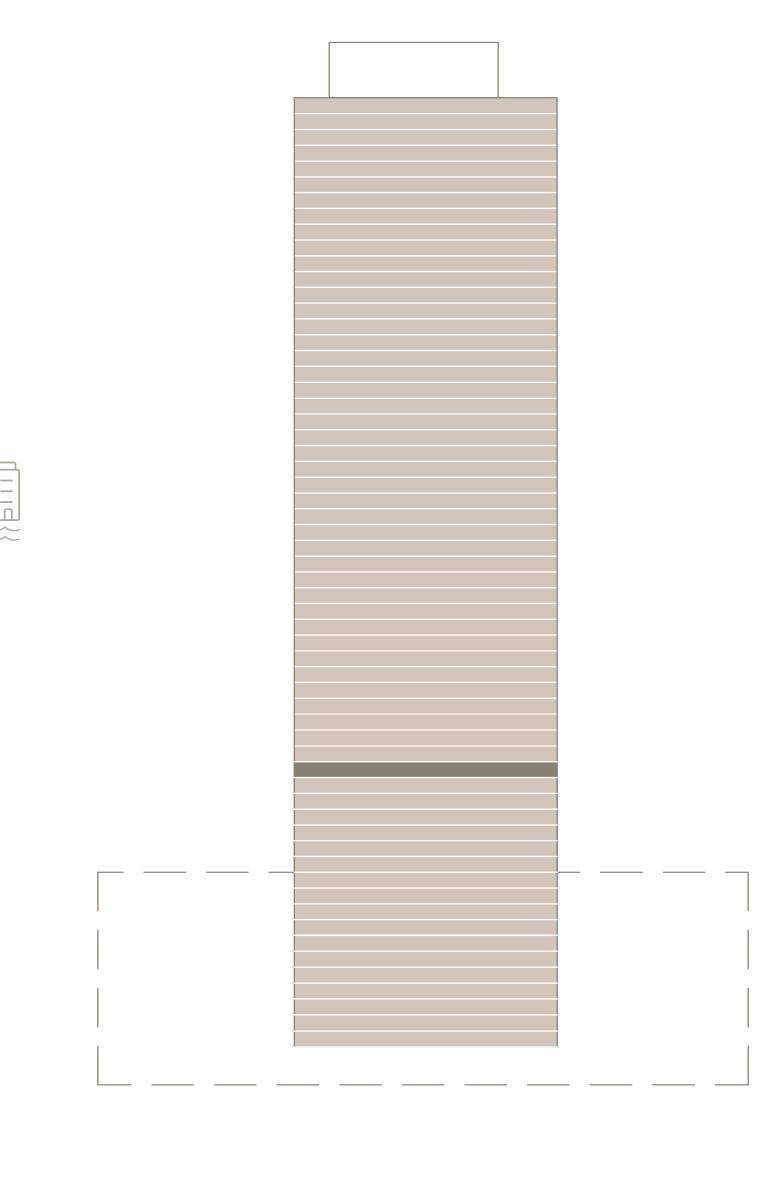

| 21.11 SQ.M.  |
| TOTAL AREA     | 1382.63 SQ.FT. | 128.45 SQ.M. |











LEVEL 17

| SUITE AREA   | 1188.87 SQ.FT. | 110.45 SQ.M. |
|--------------|----------------|--------------|
| BALCONY AREA | 251.34 SQ.FT.  | 23.35 SQ.M.  |
| TOTAL AREA   | 1440.21 SQ.FT. | 133.80 SQ.M. |











LEVEL 18

UNIT 01

| SUITE AREA   | 1156.15 SQ.FT. | 107.41 SQ.M. |
|--------------|----------------|--------------|
| BALCONY AREA | 251.34 SQ.FT.  | 23.35 SQ.M.  |
| TOTAL AREA   | 1407.49 SQ.FT. | 130.76 SQ.M. |

KEY PLAN LEVEL

KEY SECTION













LEVEL 18

UNIT 03

| SUITE AREA   | 1051.85 SQ.FT. | 97.72 SQ.M.  |
|--------------|----------------|--------------|
| BALCONY AREA | 267.81 SQ.FT.  | 24.88 SQ.M.  |
| TOTAL AREA   | 1319.66 SQ.FT. | 122.60 SQ.M. |

KEY PLAN LEVEL

KEY SECTION













LEVEL 18

| SUITE AREA   | 706.76 SQ.FT. | 65.66 SQ.M. |
|--------------|---------------|-------------|
| BALCONY AREA | 141.98 SQ.FT. | 13.19 SQ.M. |
| TOTAL AREA   | 848.74 SQ.FT. | 78.85 SQ.M. |











LEVEL 18

UNIT 08

| SUITE AREA   | 1051.20 SQ.FT. | 97.66 SQ.M.  |
|--------------|----------------|--------------|
| BALCONY AREA | 266.30 SQ.FT.  | 24.74 SQ.M.  |
| TOTAL AREA   | 1317.50 SQ.FT. | 122.40 SQ.M. |

KEY PLAN LEVEL

KEY SECTION