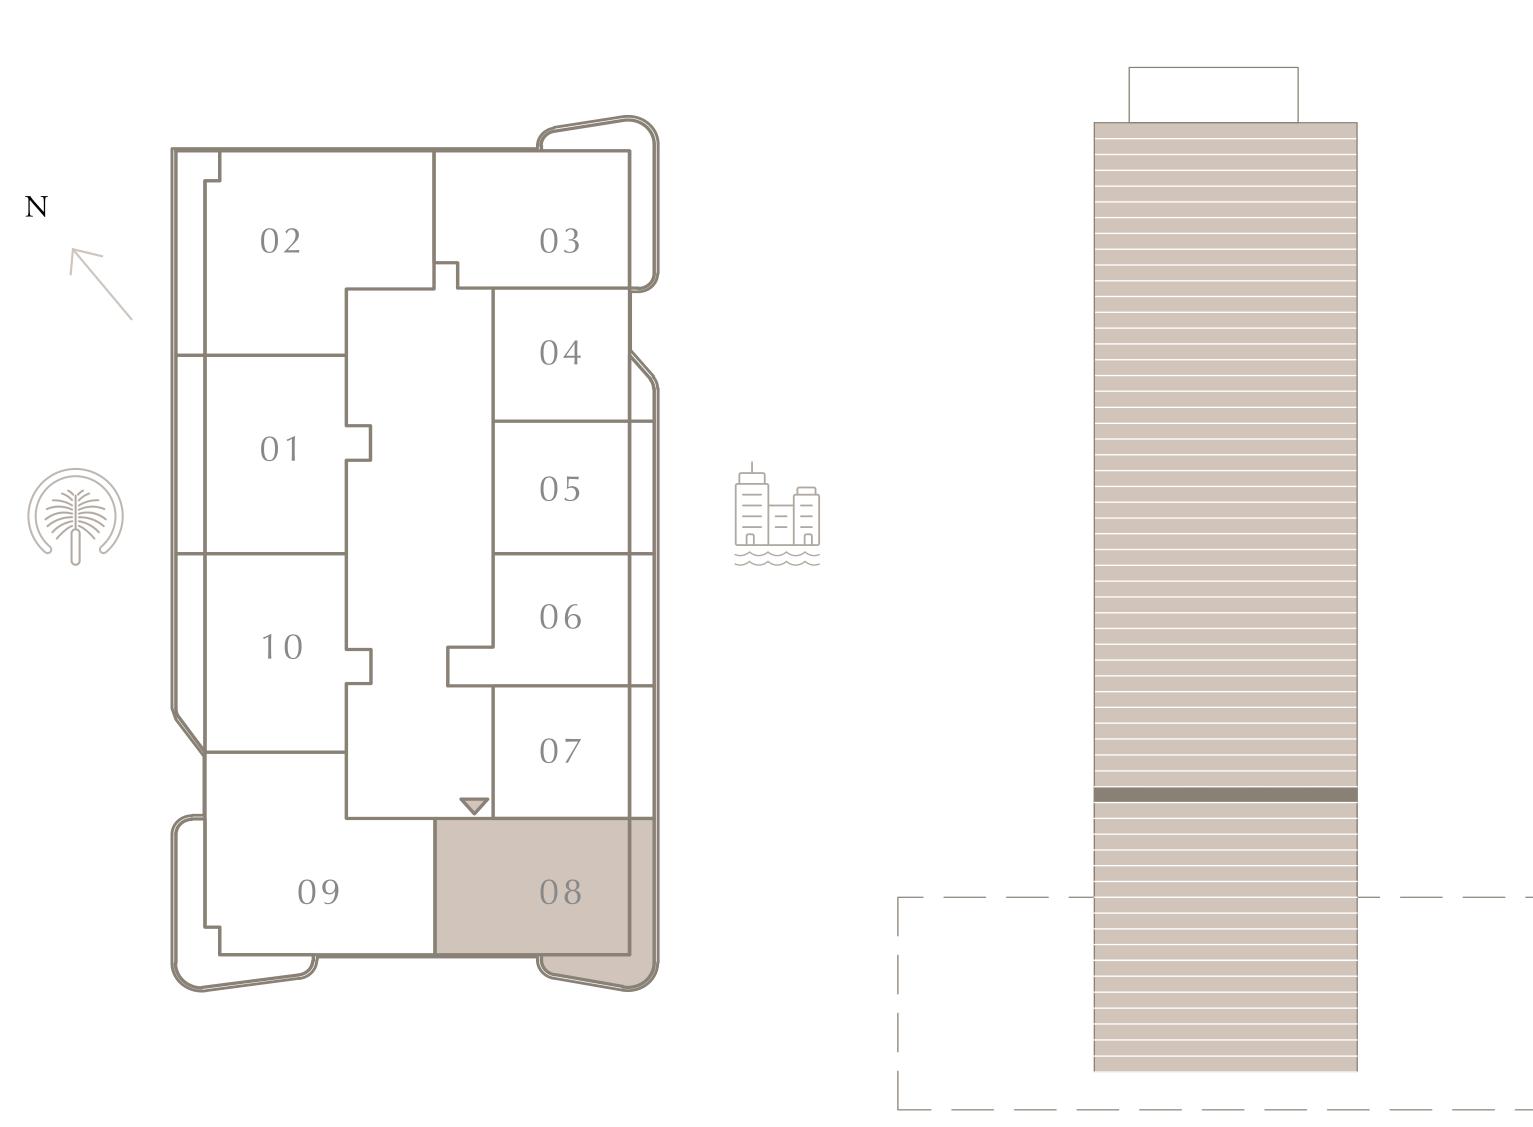

LEVEL 18

UNIT 08

| SUITE AREA   | 1051.20 SQ.FT. | 97.66 SQ.M.  |
|--------------|----------------|--------------|
| BALCONY AREA | 266.30 SQ.FT.  | 24.74 SQ.M.  |
| TOTAL AREA   | 1317.50 SQ.FT. | 122.40 SQ.M. |