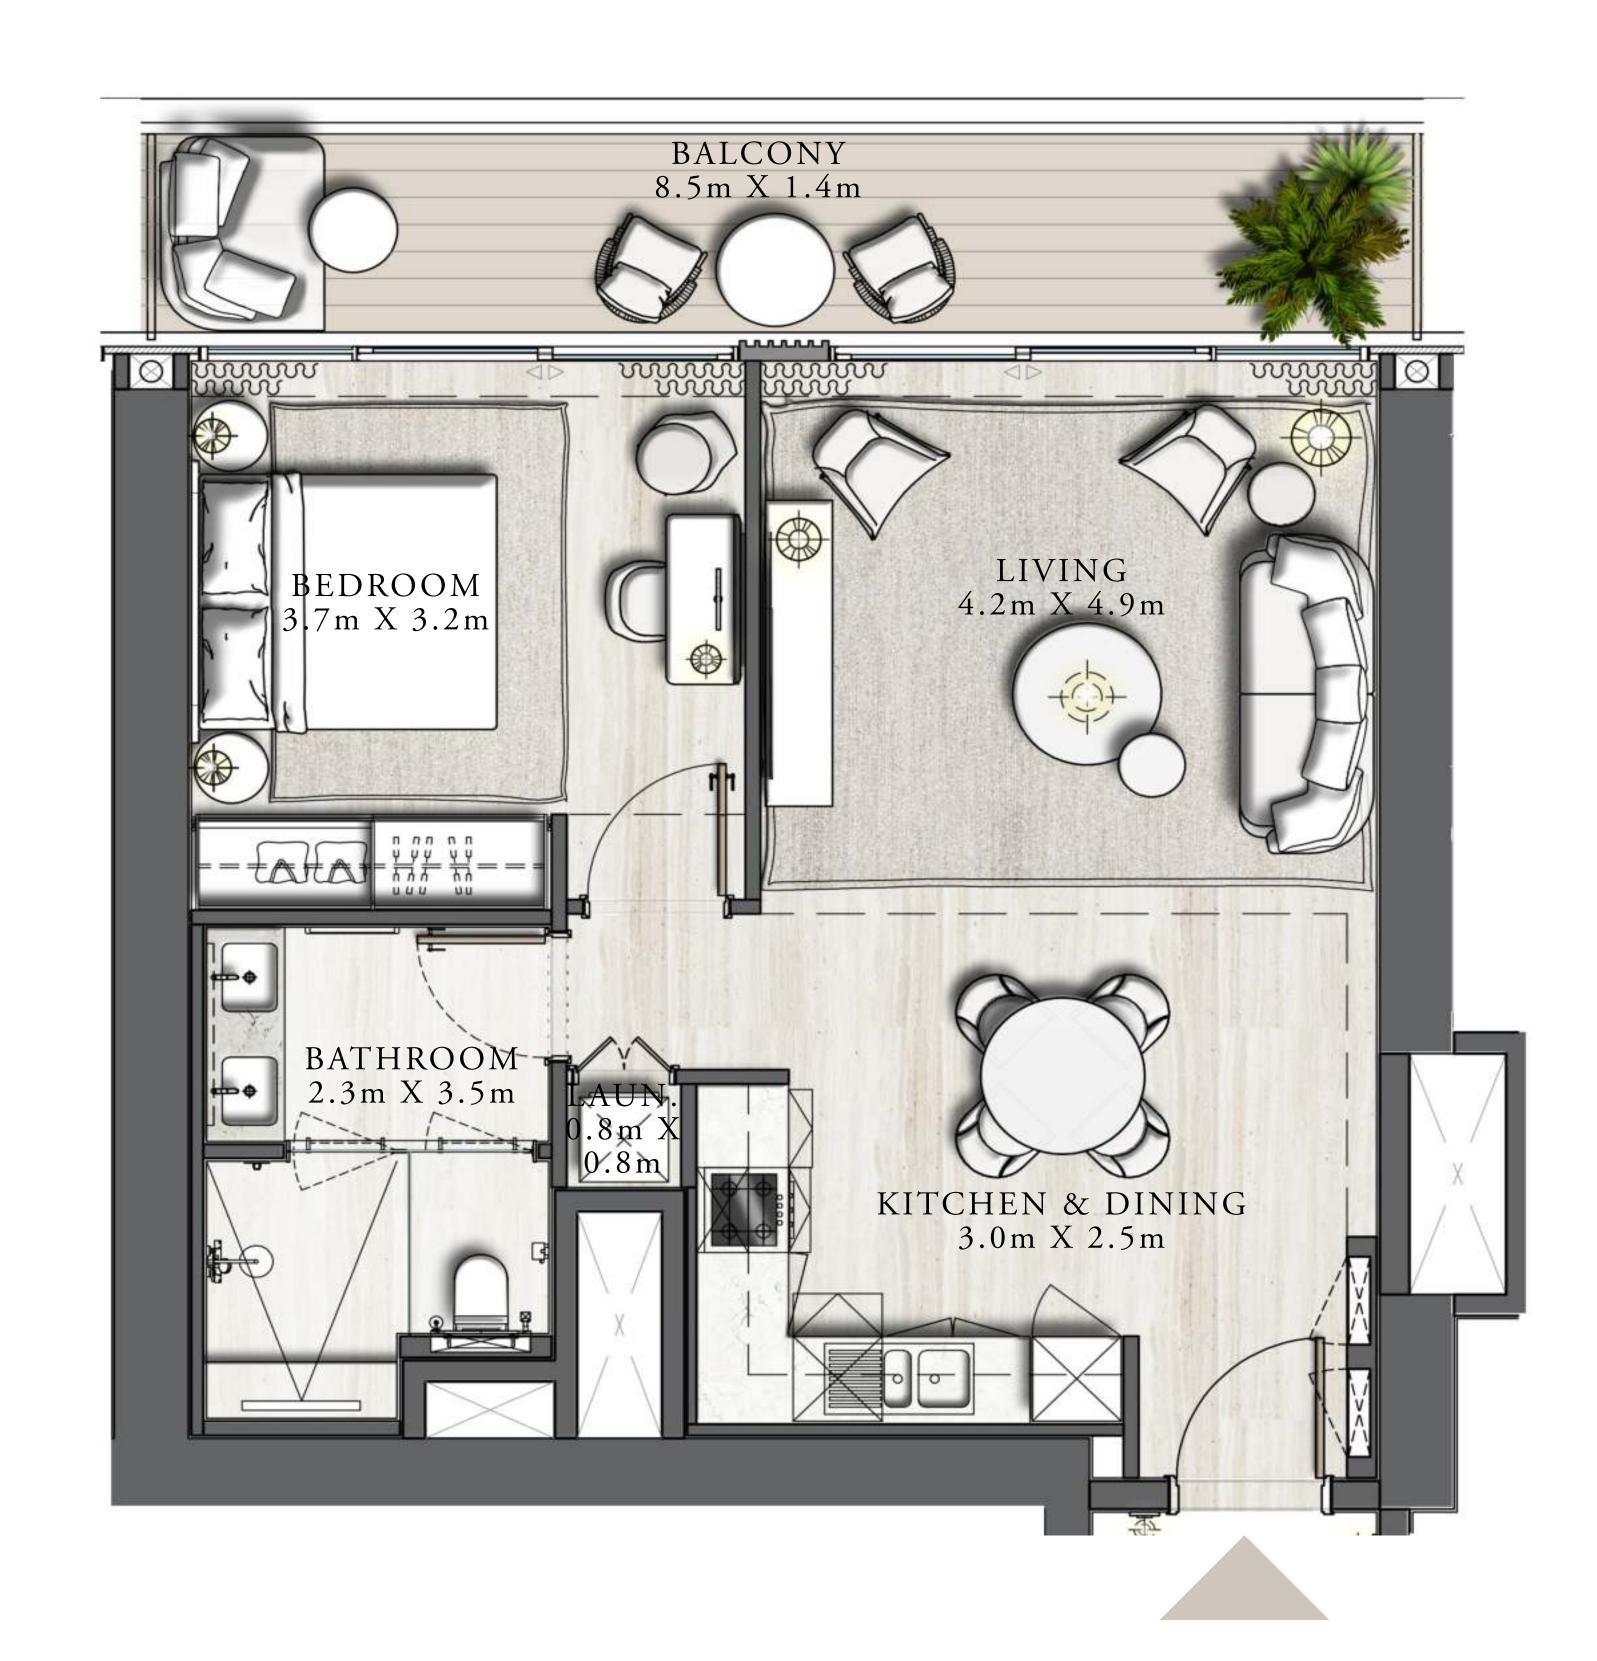

KEY PLAN LEVEL

KEY SECTION

LEVEL 18

| SUITE AREA   | 706.76 SQ.FT. | 65.66 SQ.M. |
|--------------|---------------|-------------|
| BALCONY AREA | 141.98 SQ.FT. | 13.19 SQ.M. |
| TOTAL AREA   | 848.74 SQ.FT. | 78.85 SQ.M. |