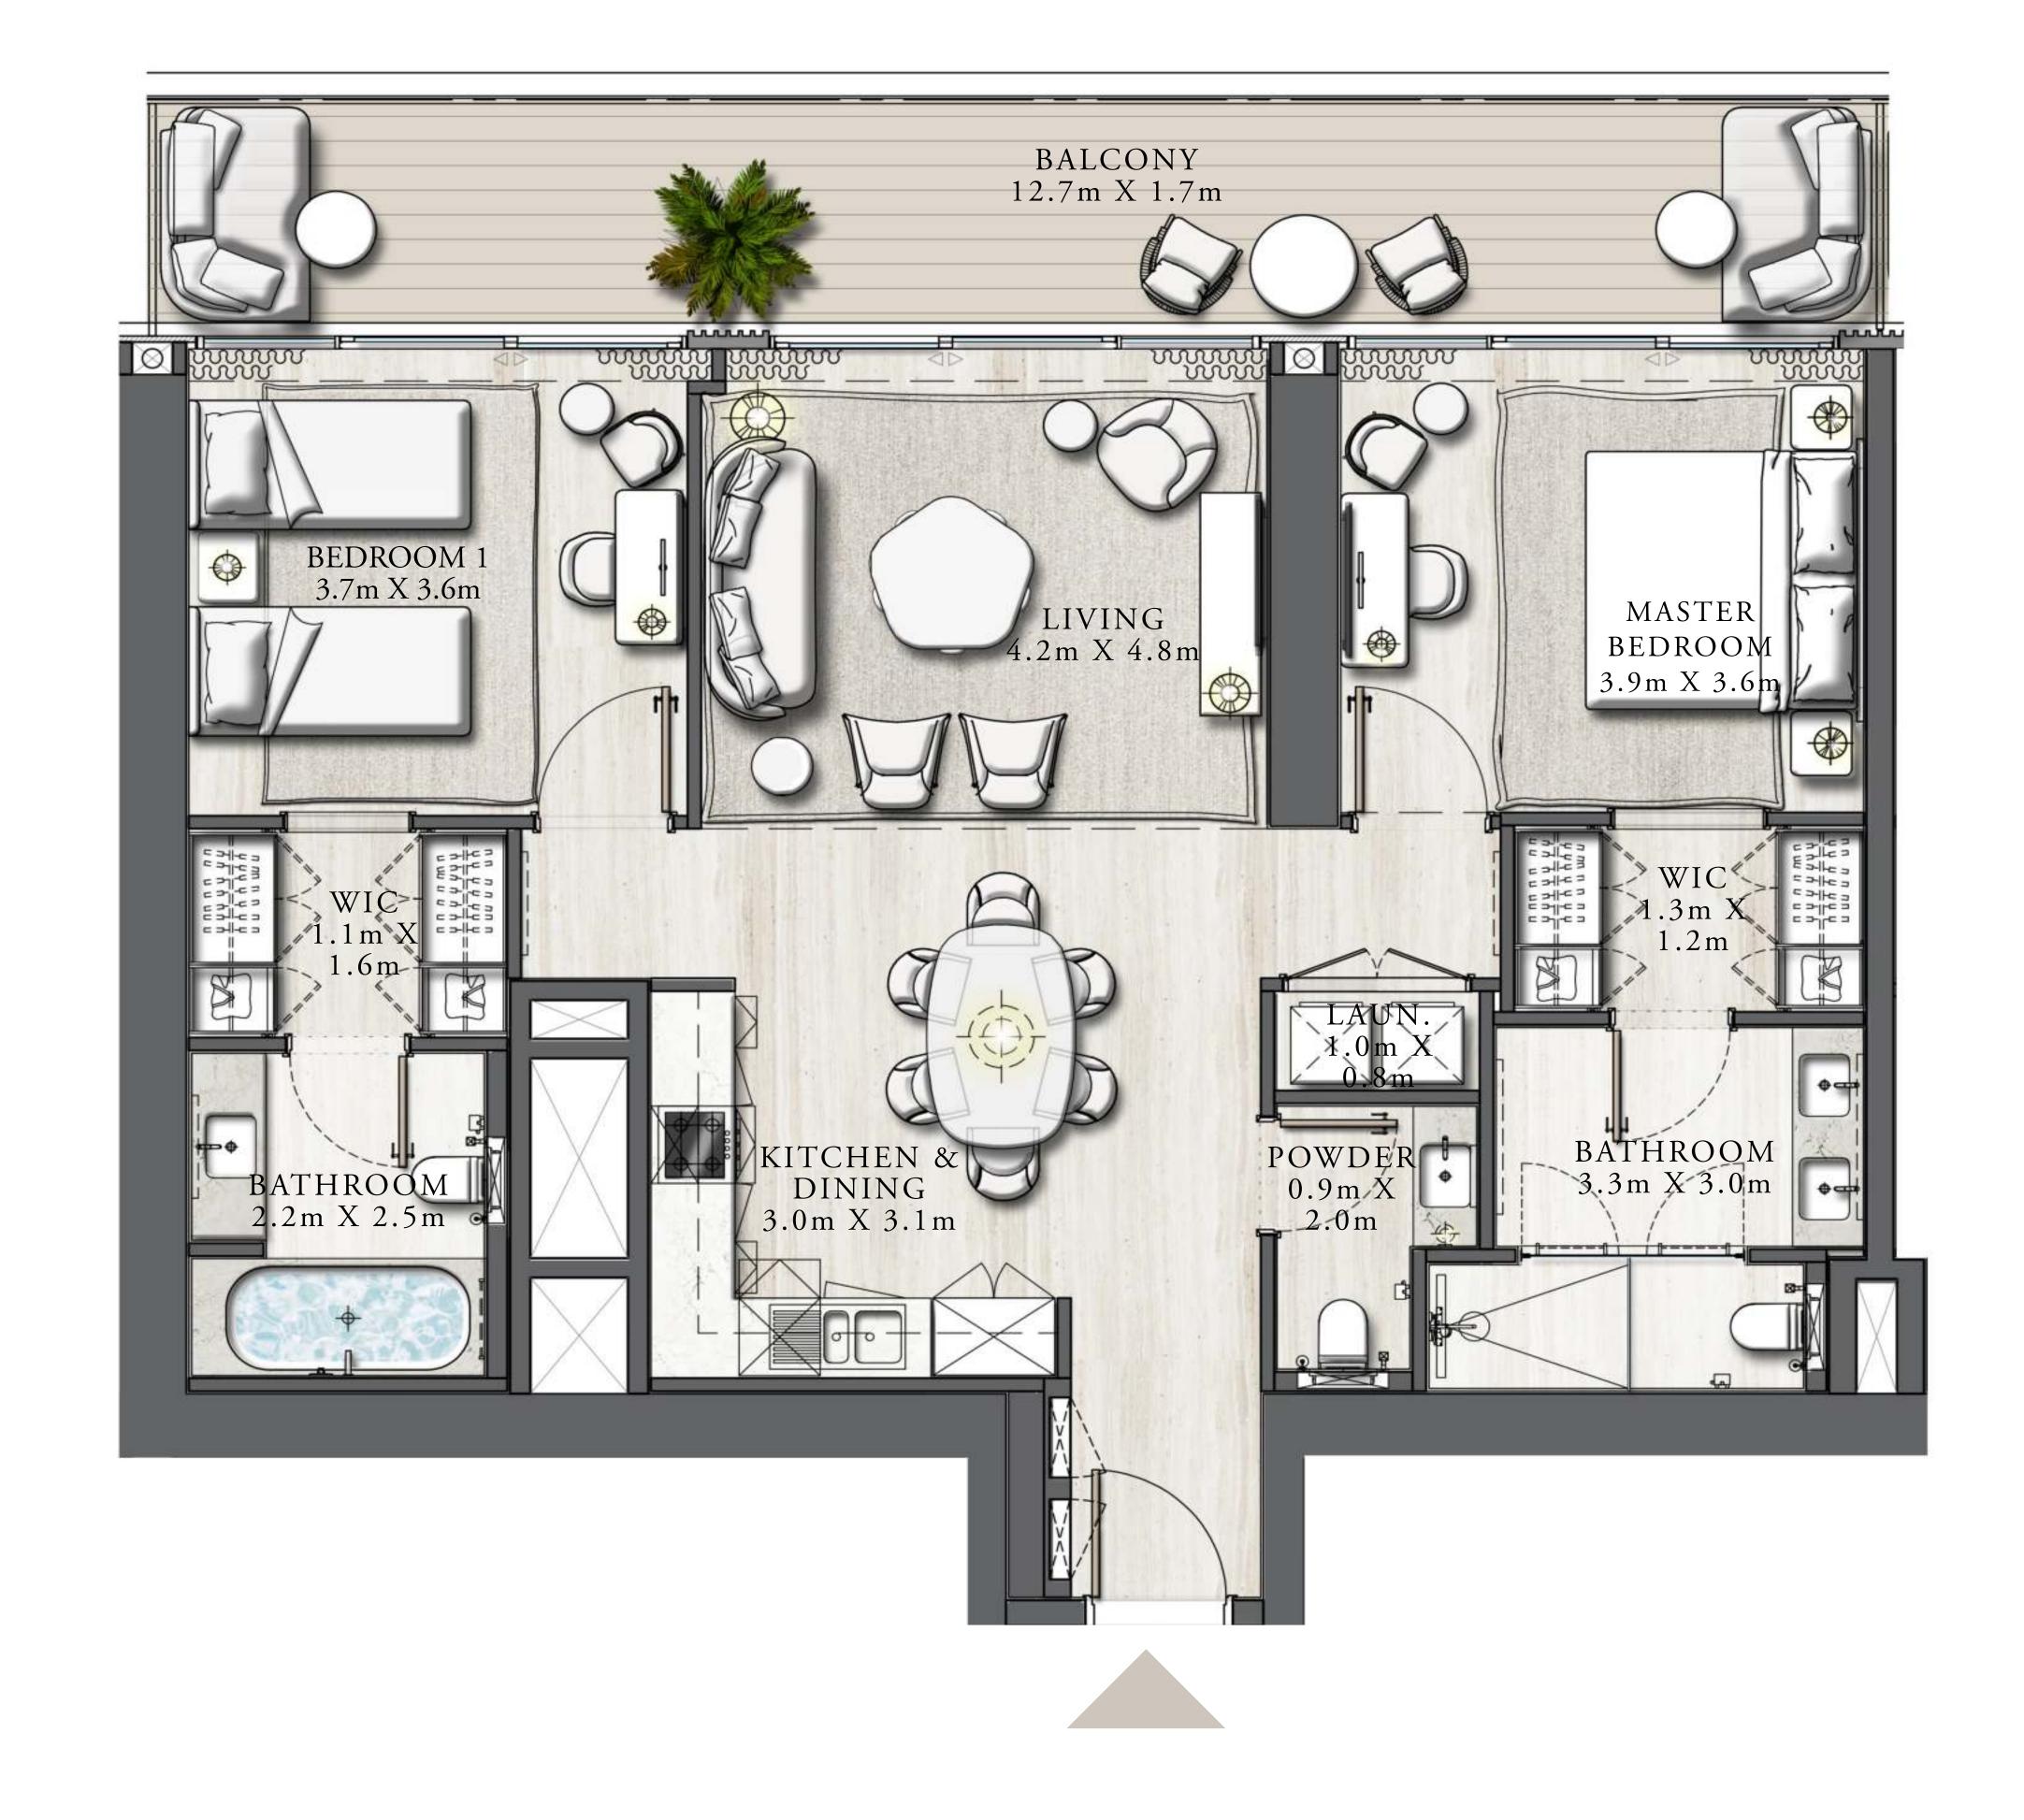

LEVEL 18

UNIT 01

| SUITE AREA   | 1156.15 SQ.FT. | 107.41 SQ.M. |
|--------------|----------------|--------------|
| BALCONY AREA | 251.34 SQ.FT.  | 23.35 SQ.M.  |
| TOTAL AREA   | 1407.49 SQ.FT. | 130.76 SQ.M. |