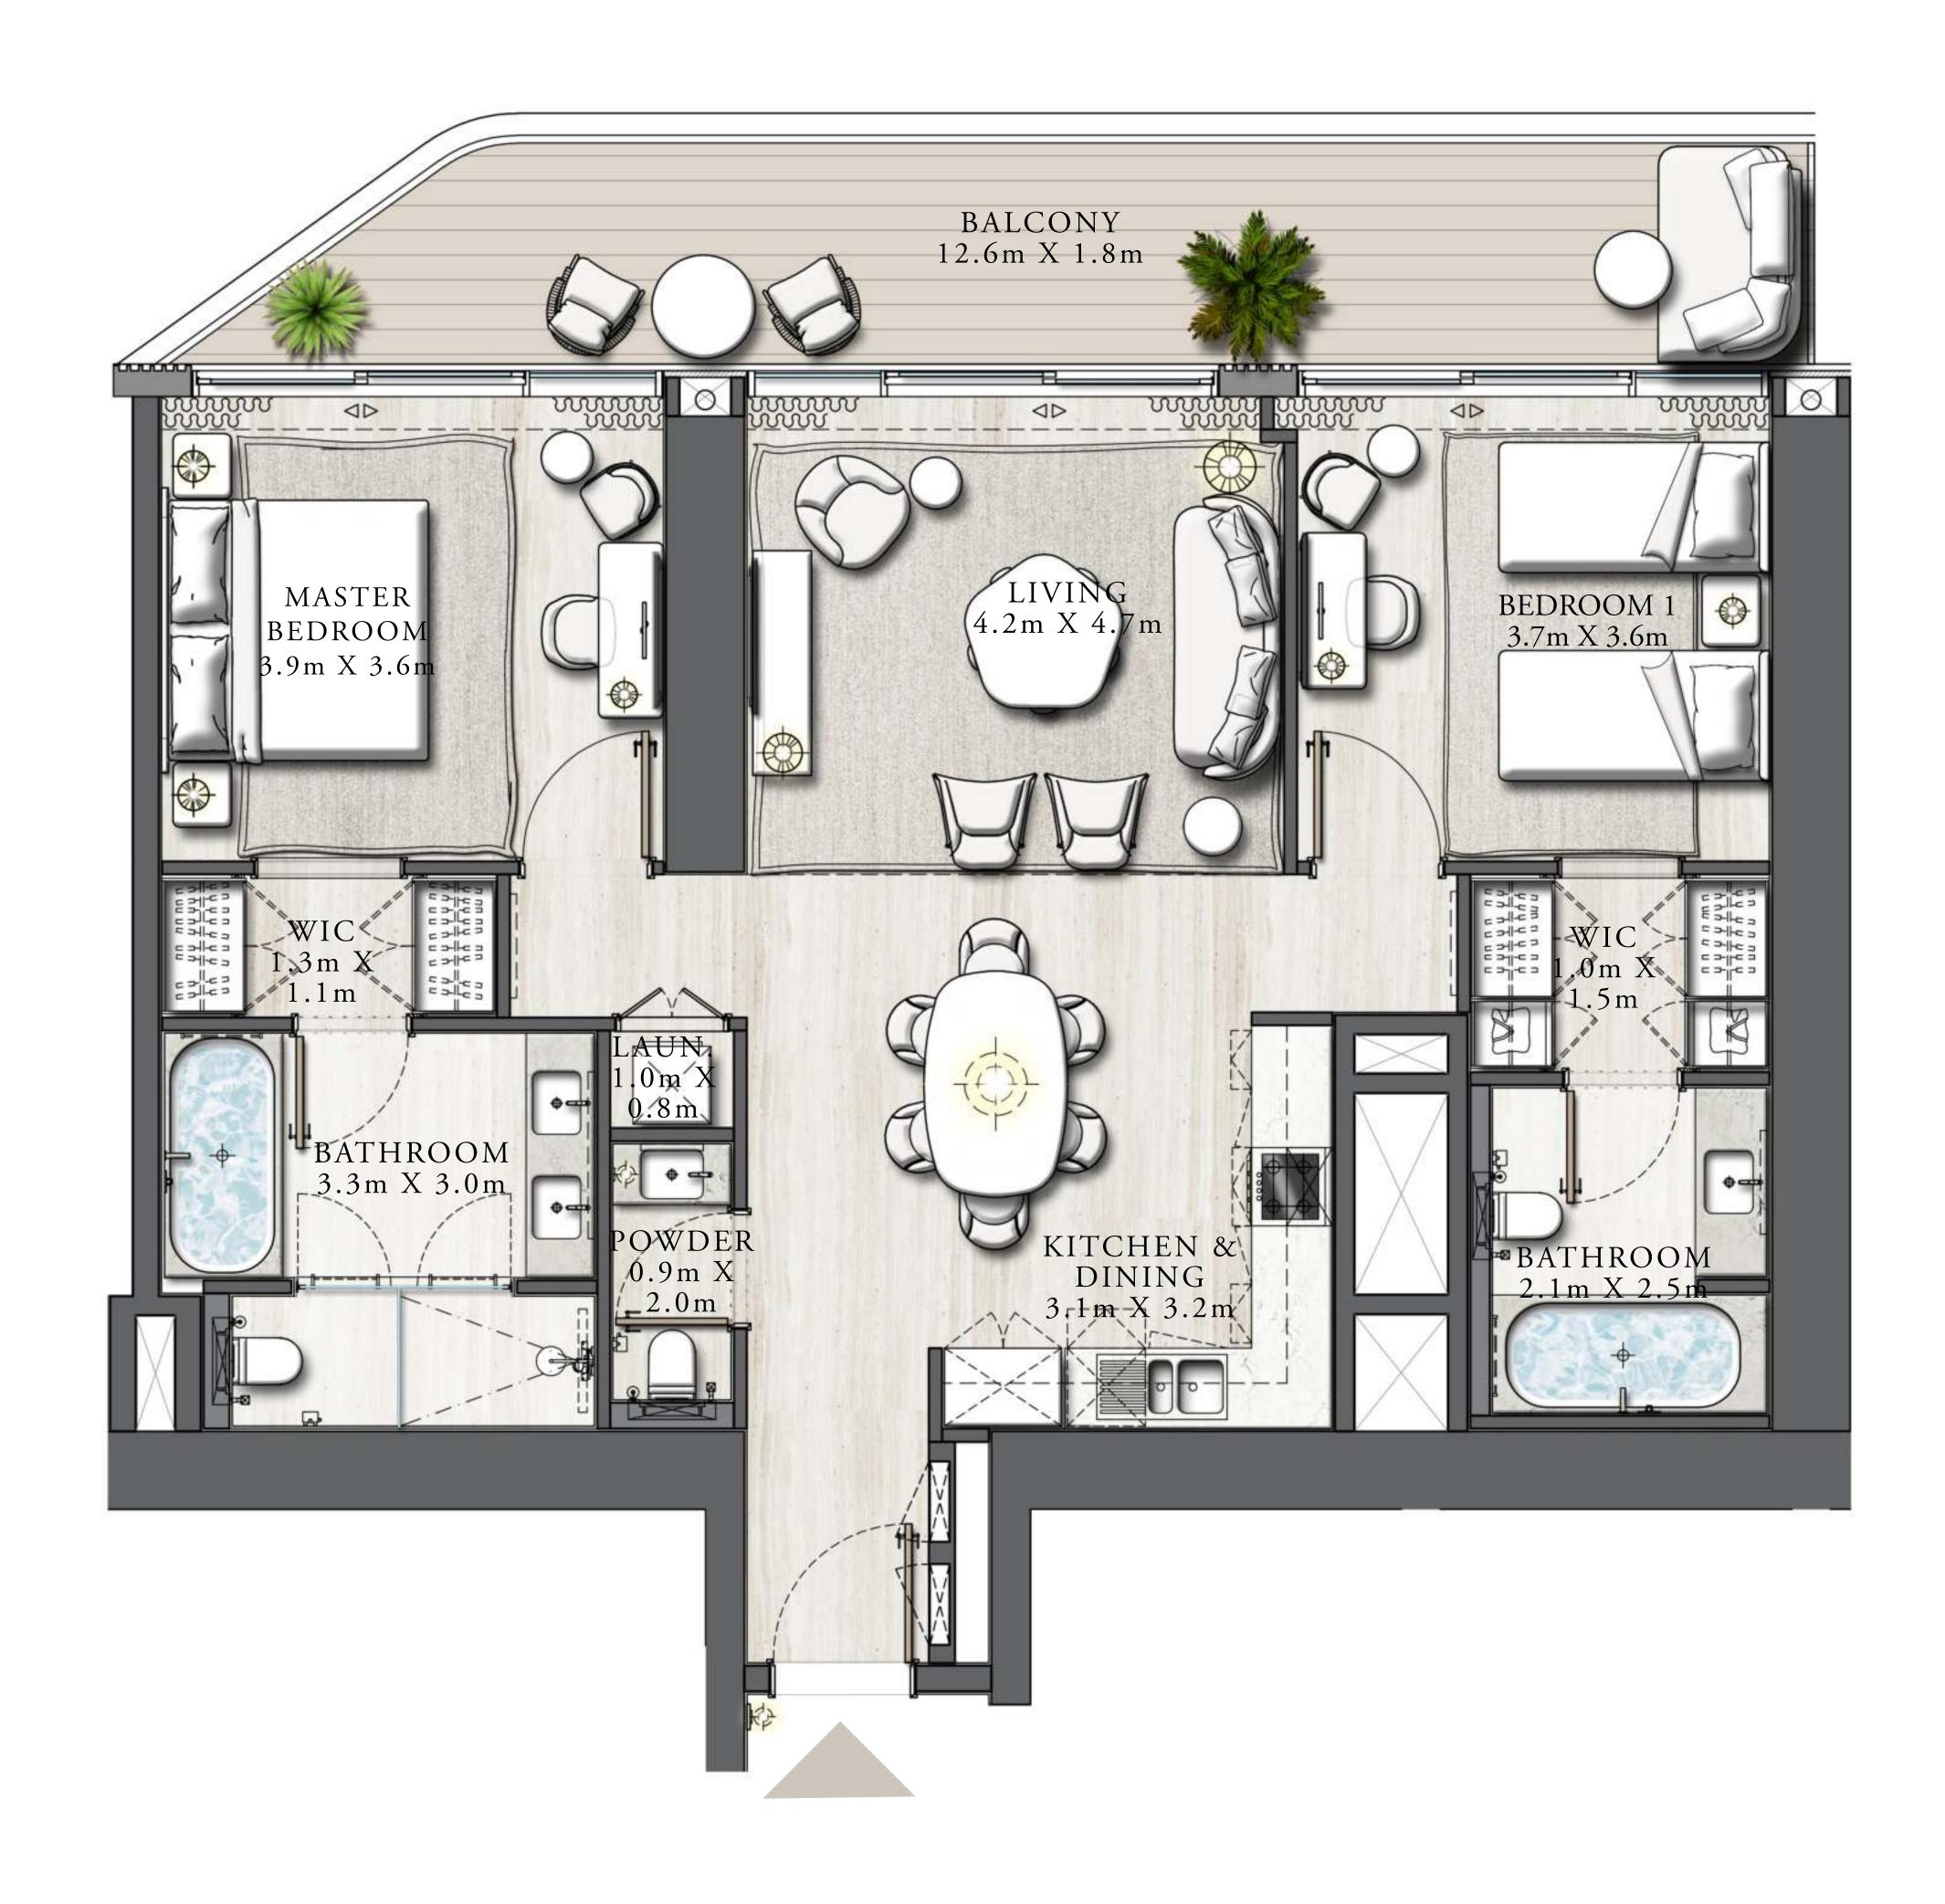

LEVEL 17

| <br>SUITE AREA | 1155.40 SQ.FT. | 107.34 SQ.M. |
|----------------|----------------|--------------|
| BALCONY AREA   | 227.23 SQ.FT.  | 21.11 SQ.M.  |
| TOTAL AREA     | 1382.63 SQ.FT. | 128.45 SQ.M. |

LEVEL 17

| SUITE AREA   | 1188.87 SQ.FT. | 110.45 SQ.M. |
|--------------|----------------|--------------|
| BALCONY AREA | 251.34 SQ.FT.  | 23.35 SQ.M.  |
| TOTAL AREA   | 1440.21 SQ.FT. | 133.80 SQ.M. |