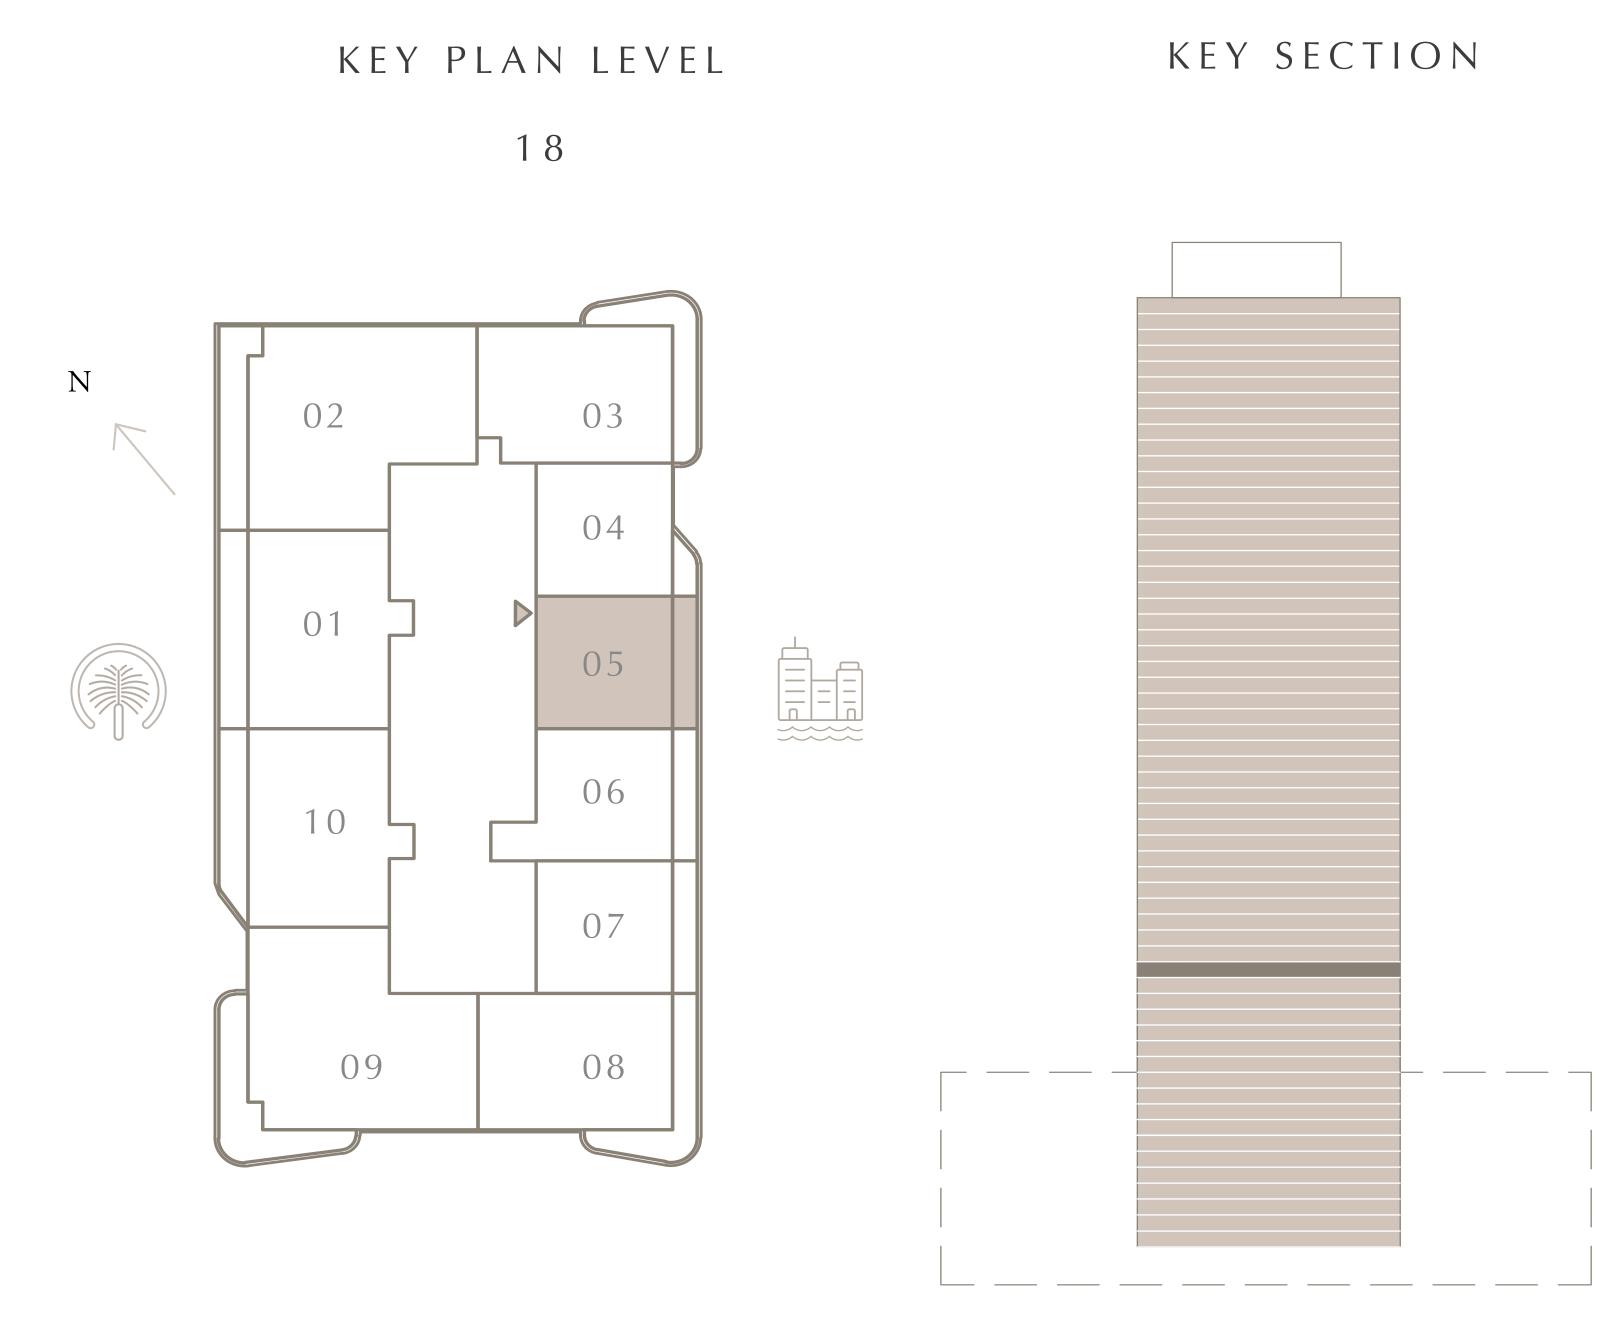

KEY PLAN LEVEL

KEY SECTION

LEVEL 18

UNIT 03

| SUITE AREA   | 1051.85 SQ.FT. | 97.72 SQ.M.  |
|--------------|----------------|--------------|
| BALCONY AREA | 267.81 SQ.FT.  | 24.88 SQ.M.  |
| TOTAL AREA   | 1319.66 SQ.FT. | 122.60 SQ.M. |