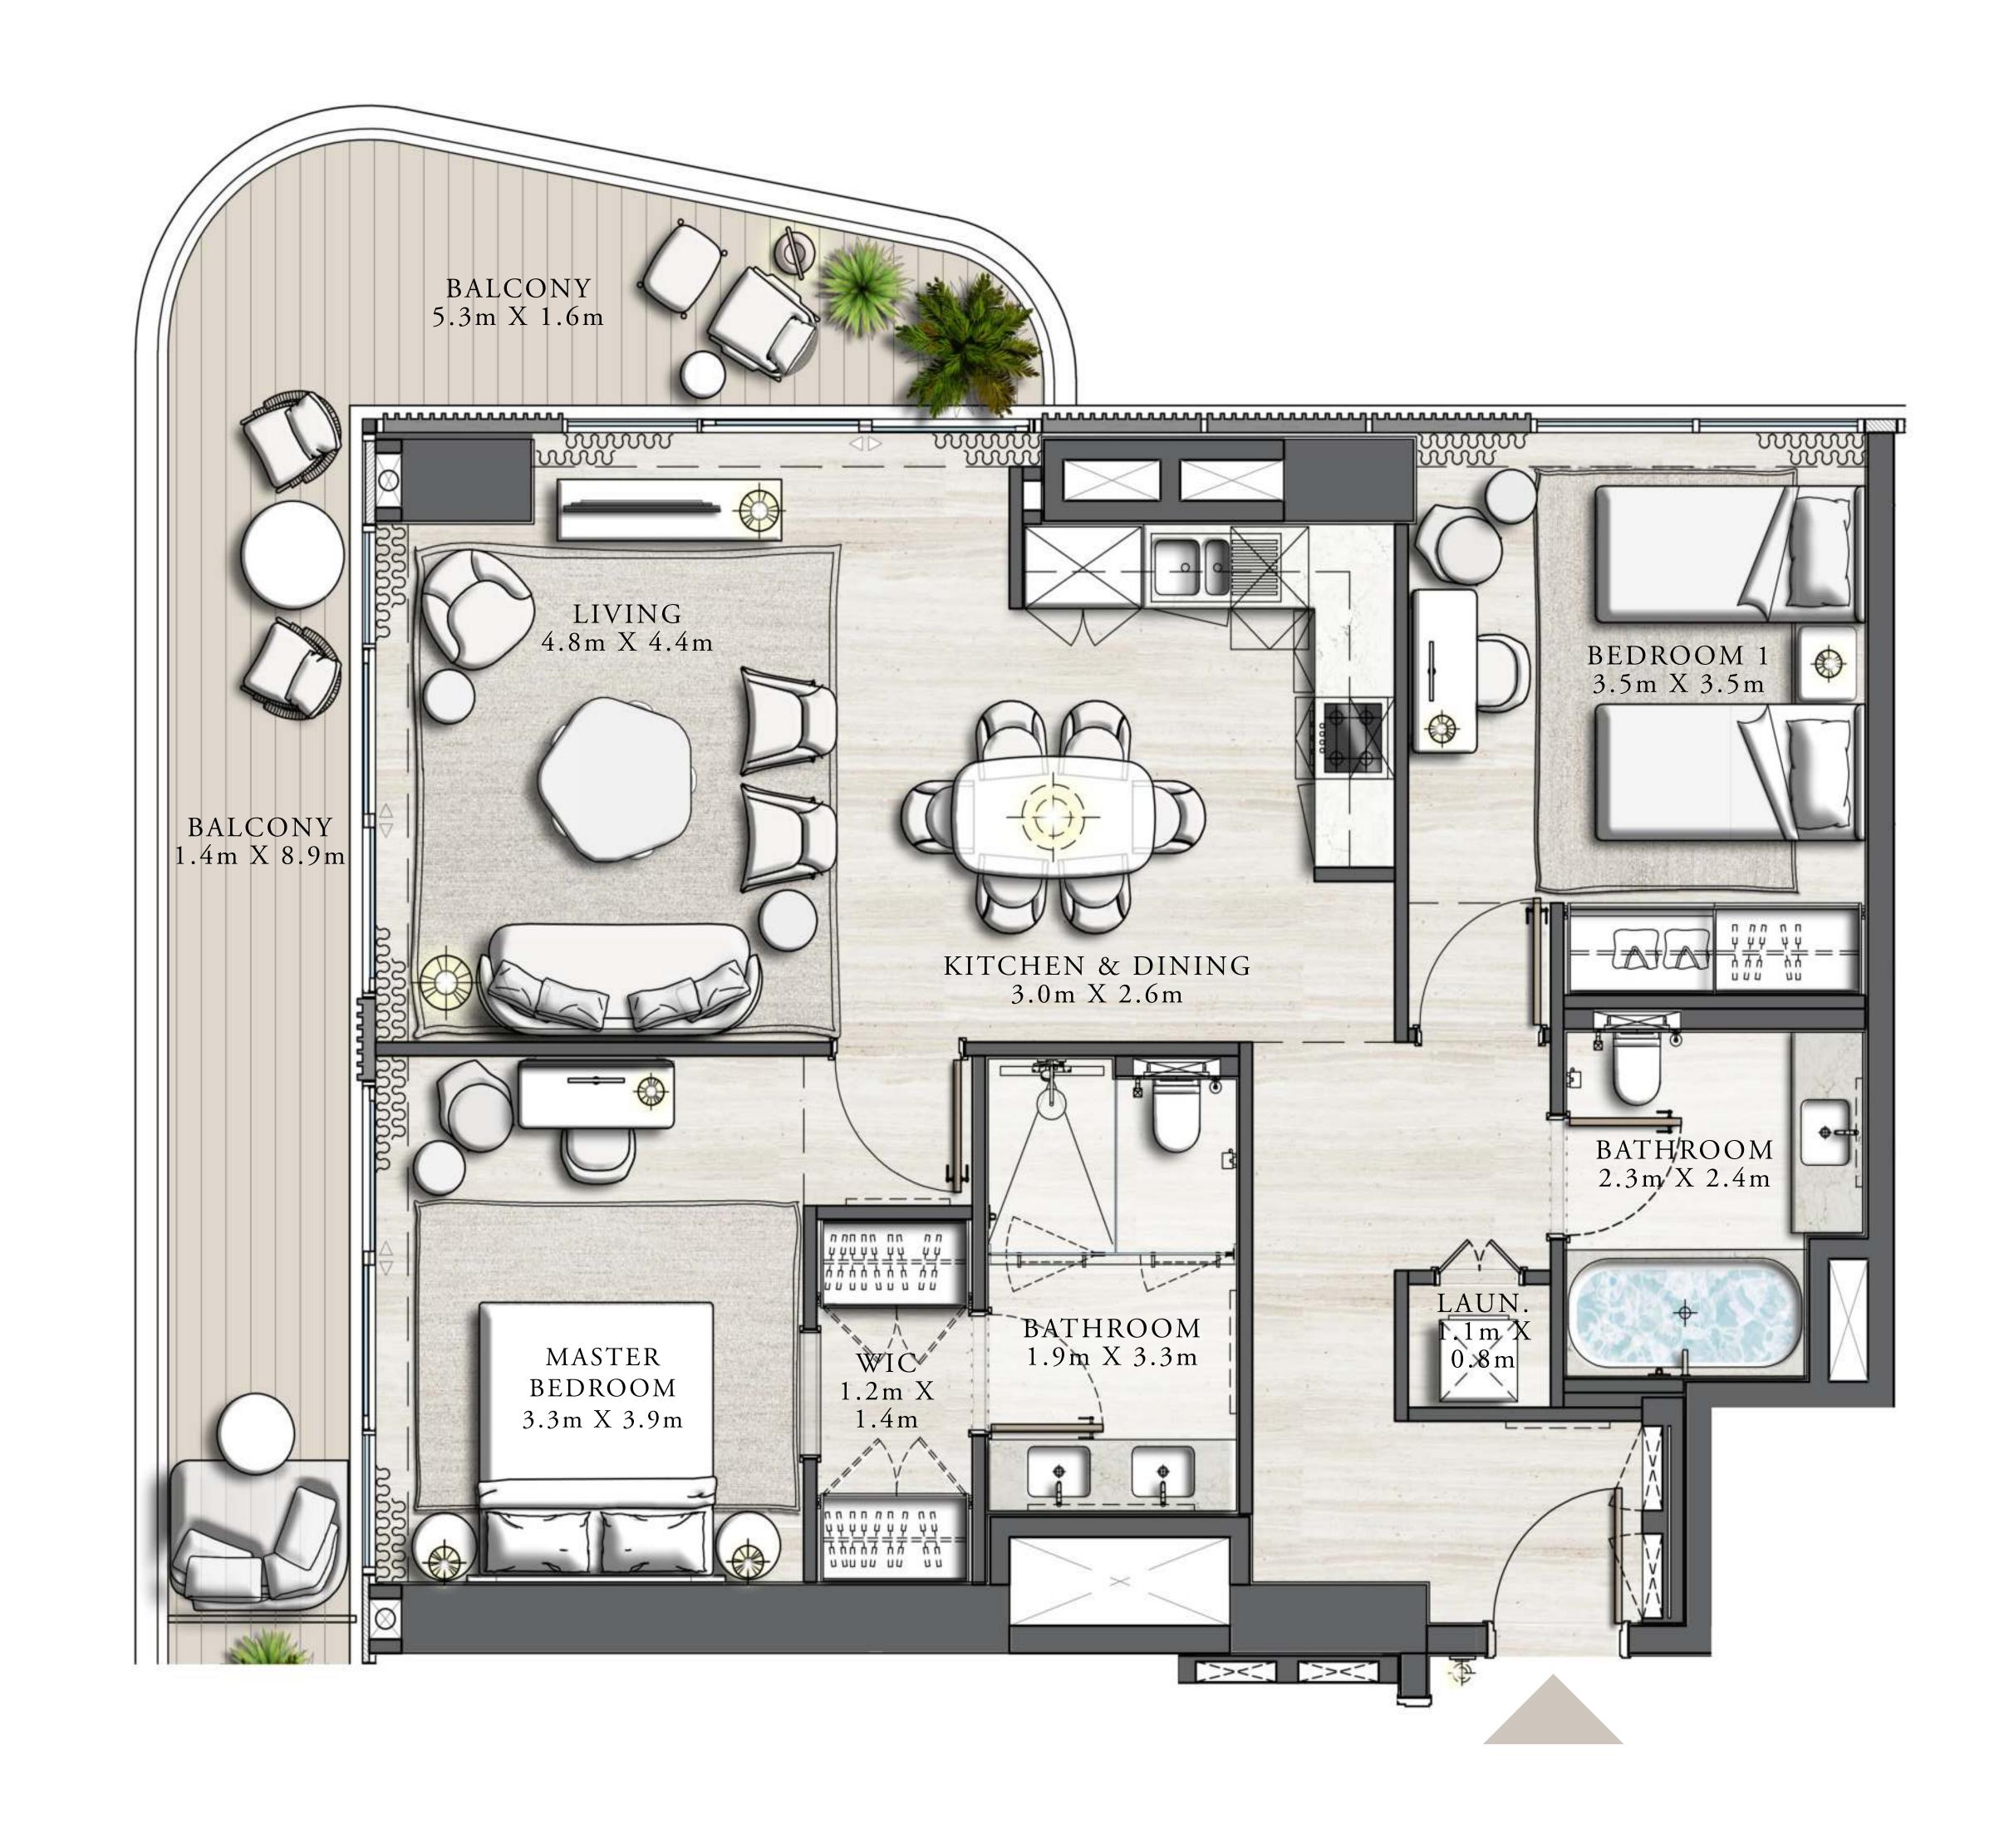

LEVEL 18

UNIT 08

| SUITE AREA   | 1051.20 SQ.FT. | 97.66 SQ.M.  |
|--------------|----------------|--------------|
| BALCONY AREA | 266.30 SQ.FT.  | 24.74 SQ.M.  |
| TOTAL AREA   | 1317.50 SQ.FT. | 122.40 SQ.M. |