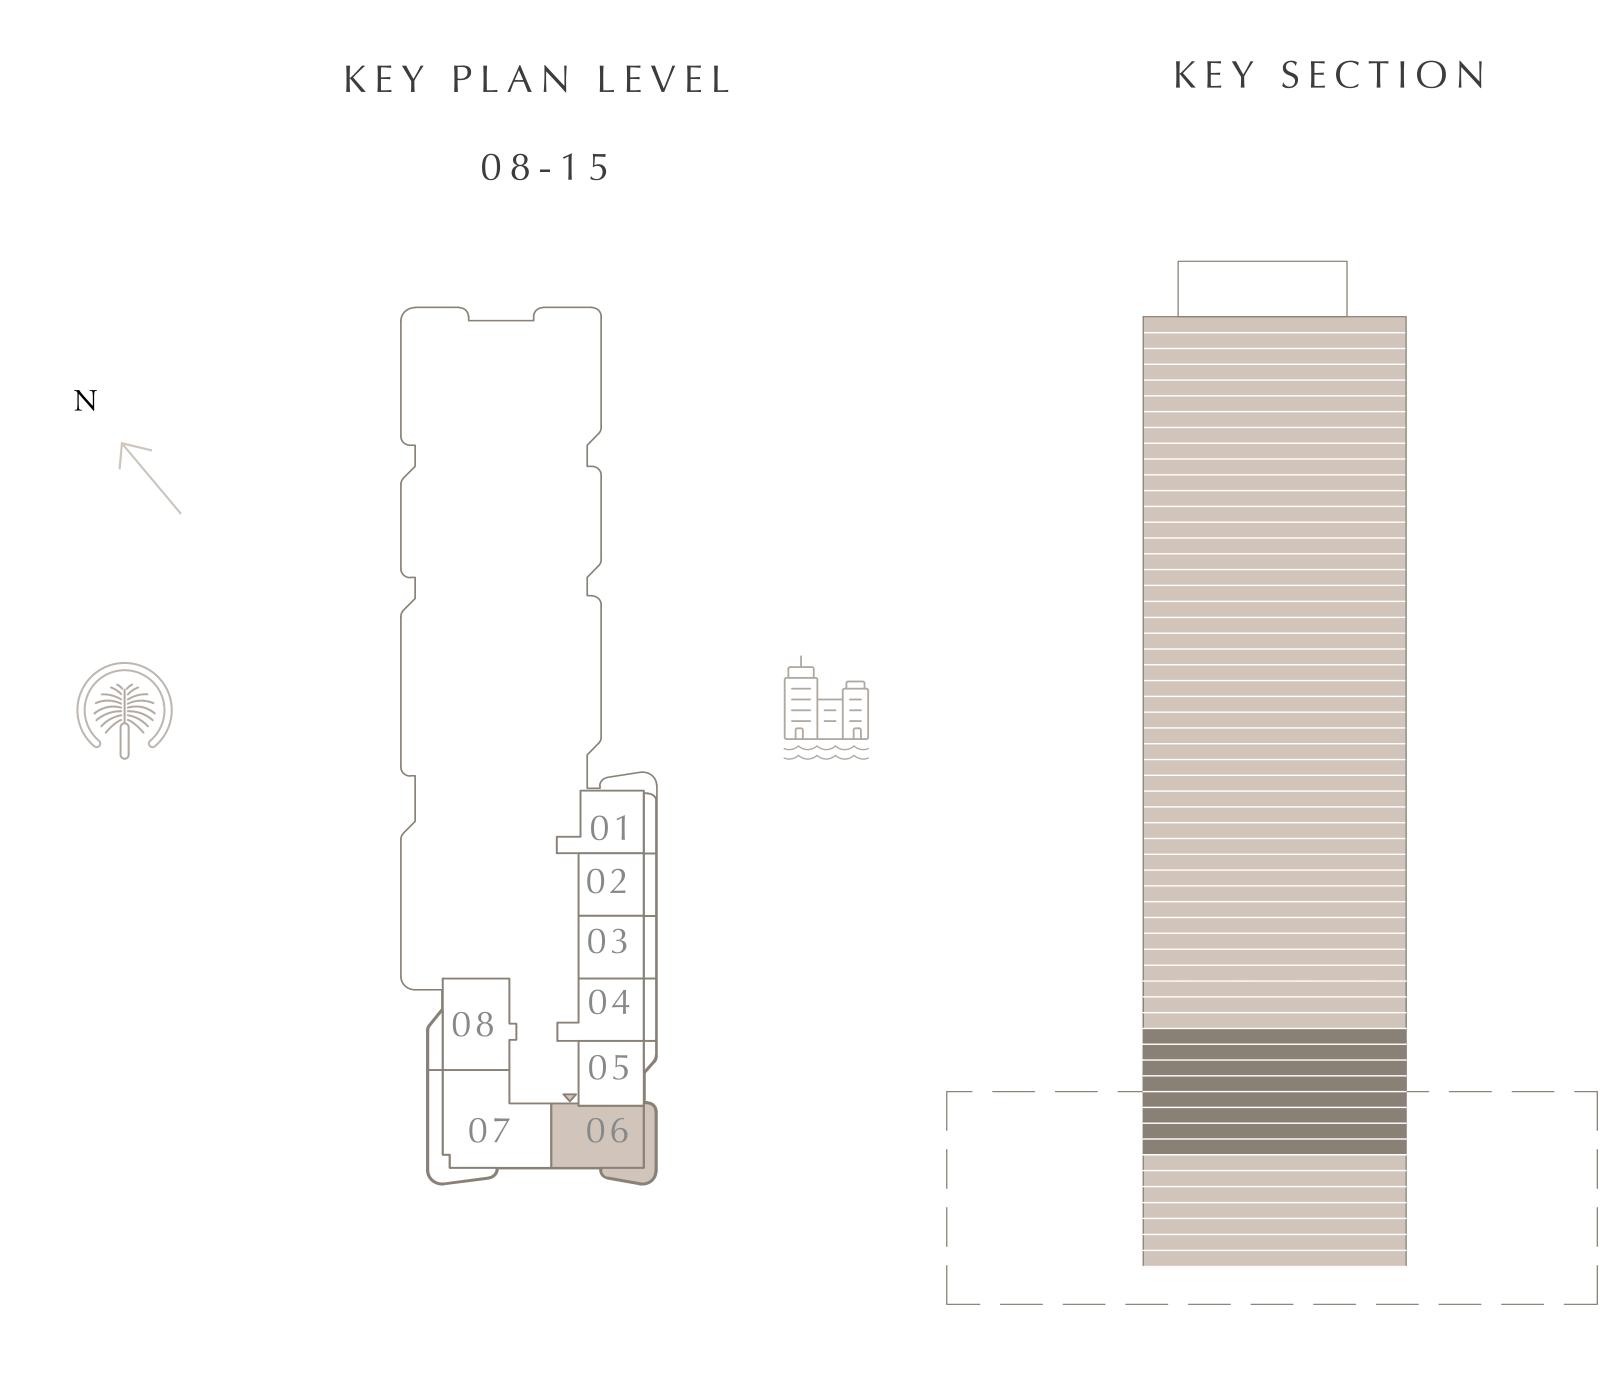

LEVELS 08-15

| SUITE AREA   | 1051.53 SQ.FT. | 97.69 SQ.M.  |
|--------------|----------------|--------------|
| BALCONY AREA | 263.93 SQ.FT.  | 24.52 SQ.M.  |
| TOTAL AREA   | 1315.46 SQ.FT. | 122.21 SQ.M. |