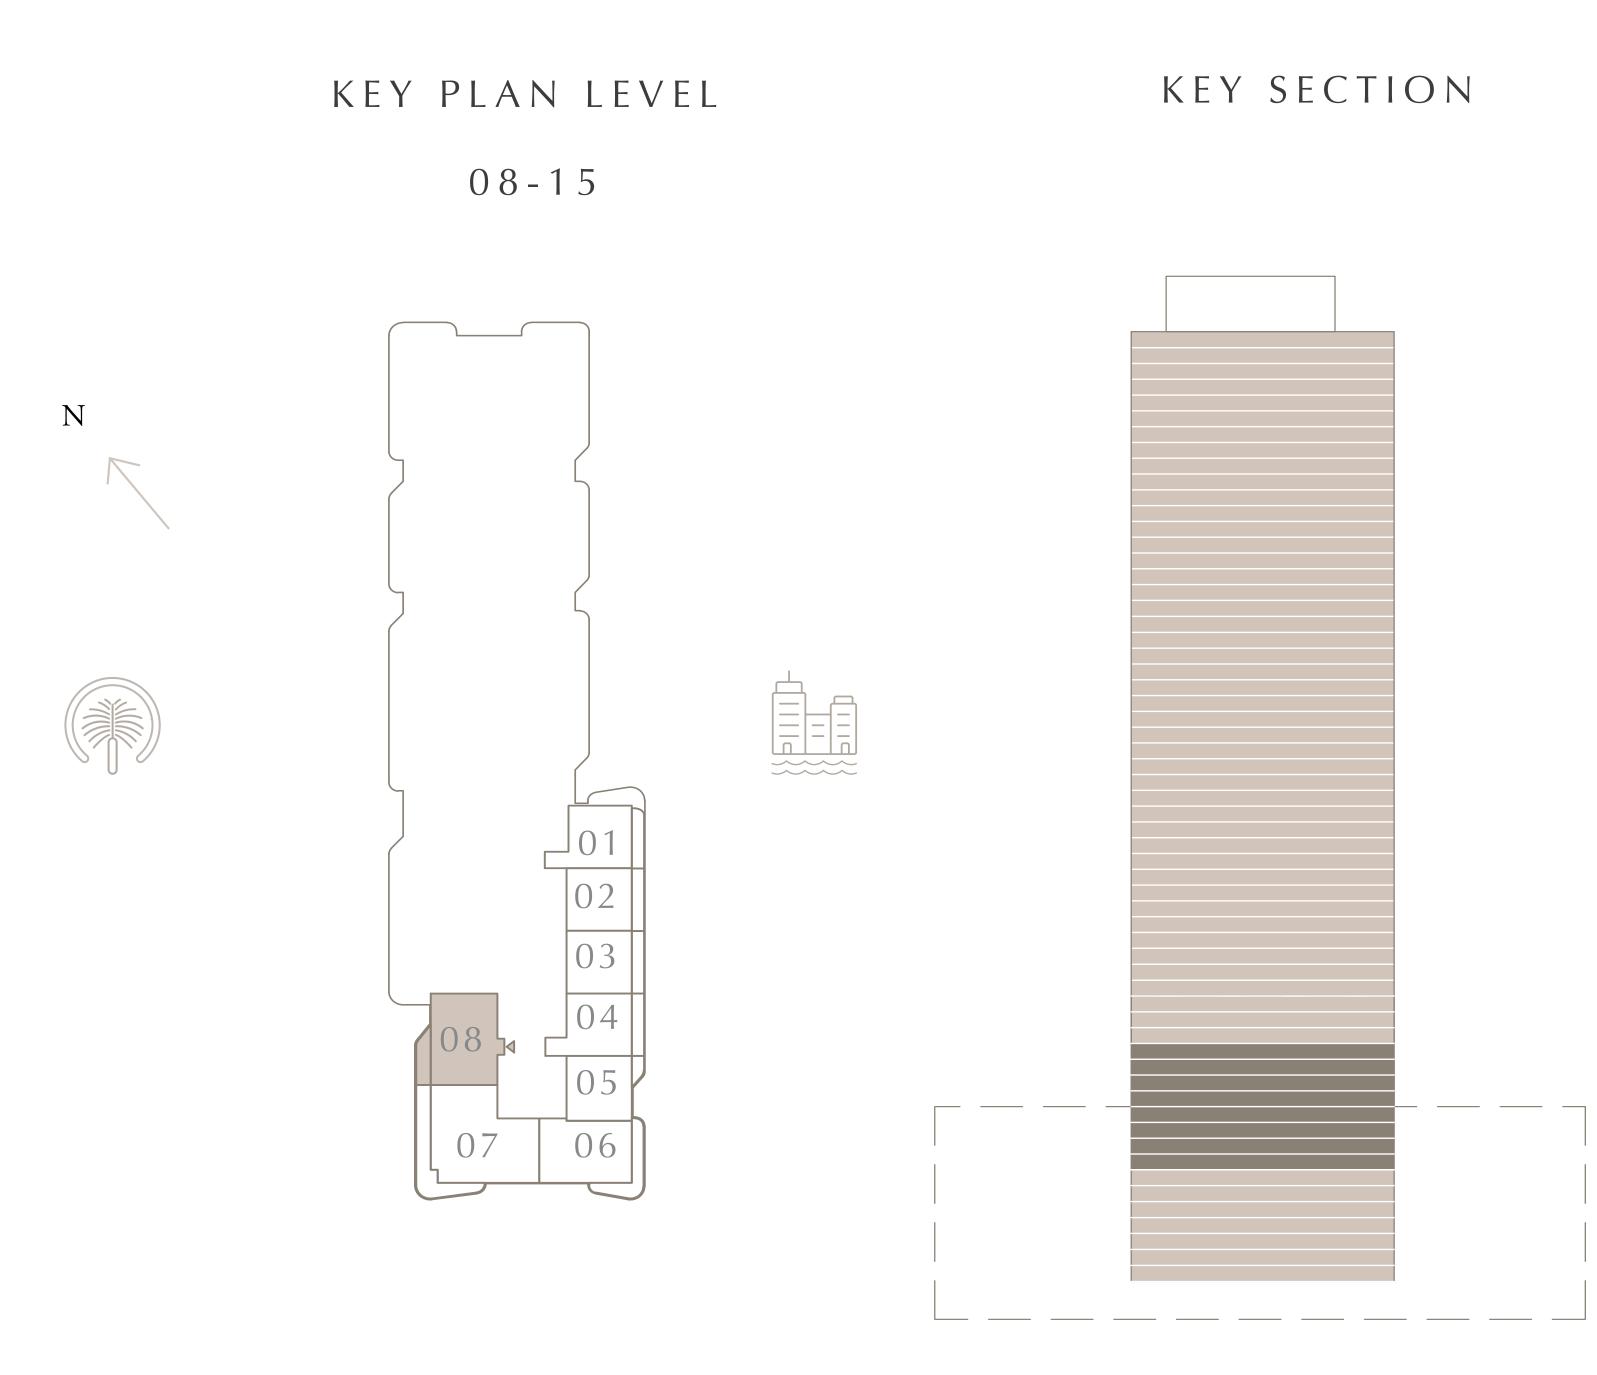

LEVELS 08-15

| SUITE AREA   | 1051.53 SQ.FT. | 97.69 SQ.M.  |
|--------------|----------------|--------------|
| BALCONY AREA | 263.93 SQ.FT.  | 24.52 SQ.M.  |
| TOTAL AREA   | 1315.46 SQ.FT. | 122.21 SQ.M. |