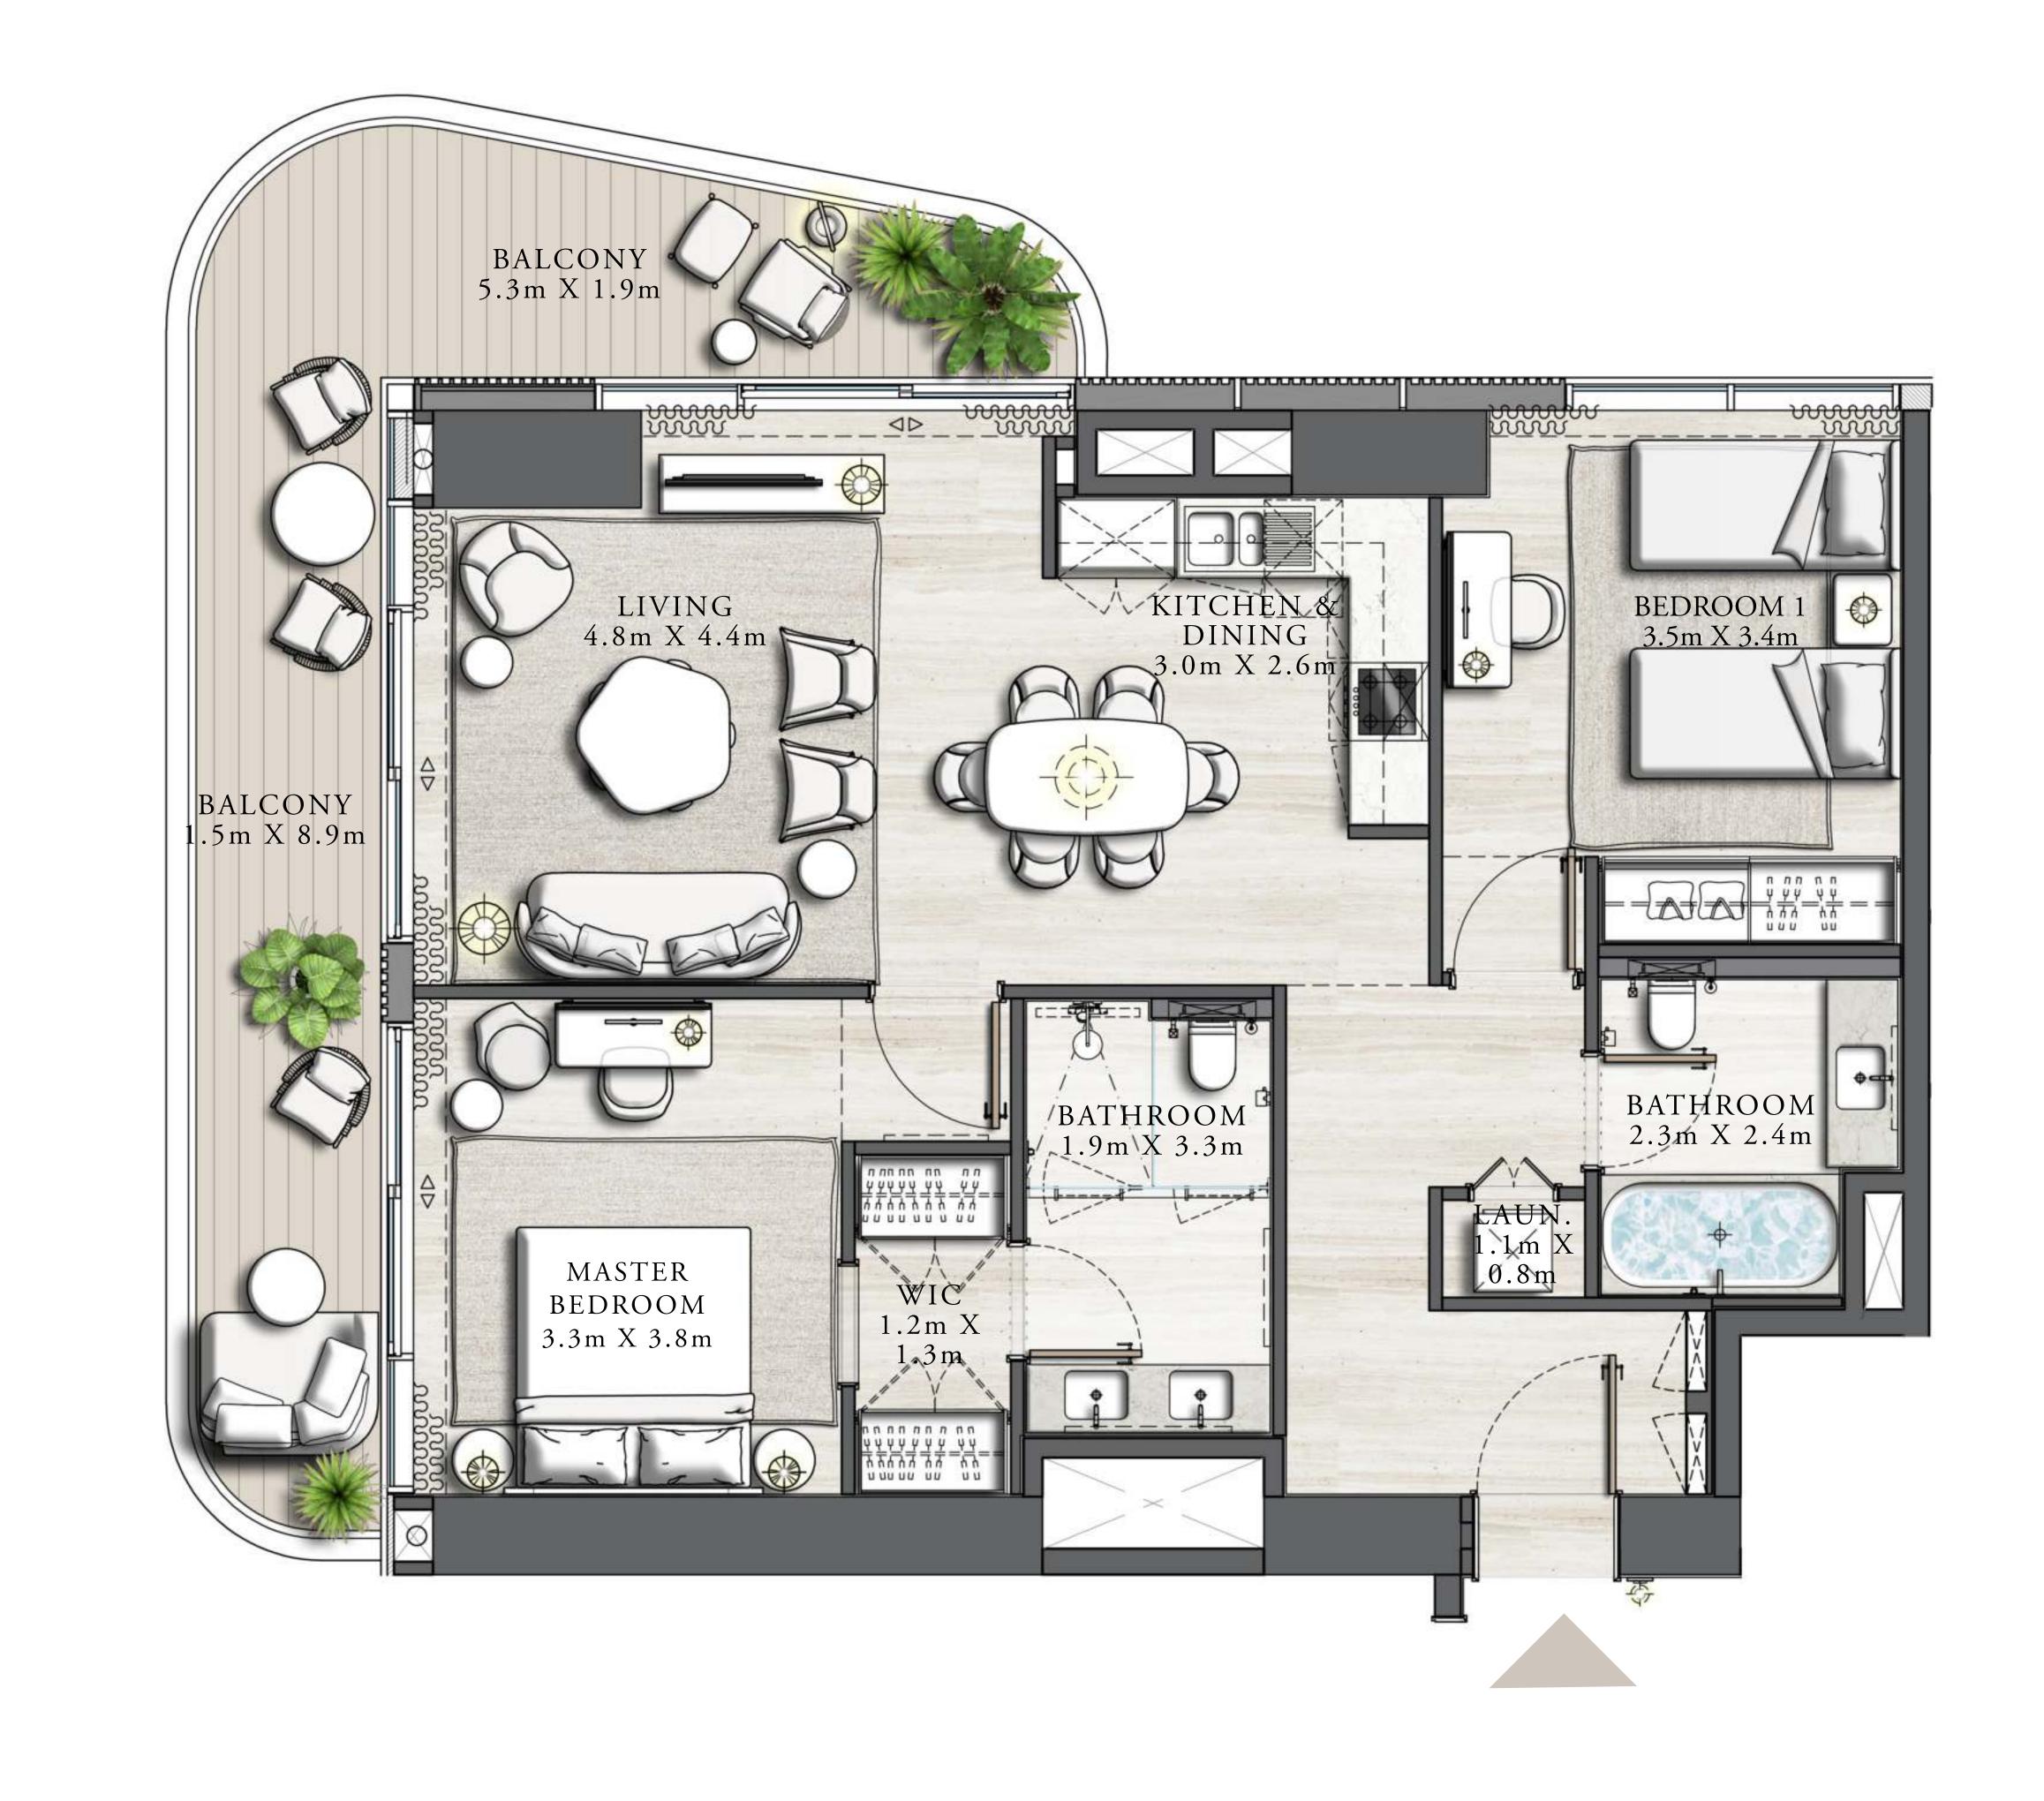

LEVELS 08-15

| SUITE AREA   | 1051.53 SQ.FT. | 97.69 SQ.M.  |
|--------------|----------------|--------------|
| BALCONY AREA | 263.93 SQ.FT.  | 24.52 SQ.M.  |
| TOTAL AREA   | 1315.46 SQ.FT. | 122.21 SQ.M. |