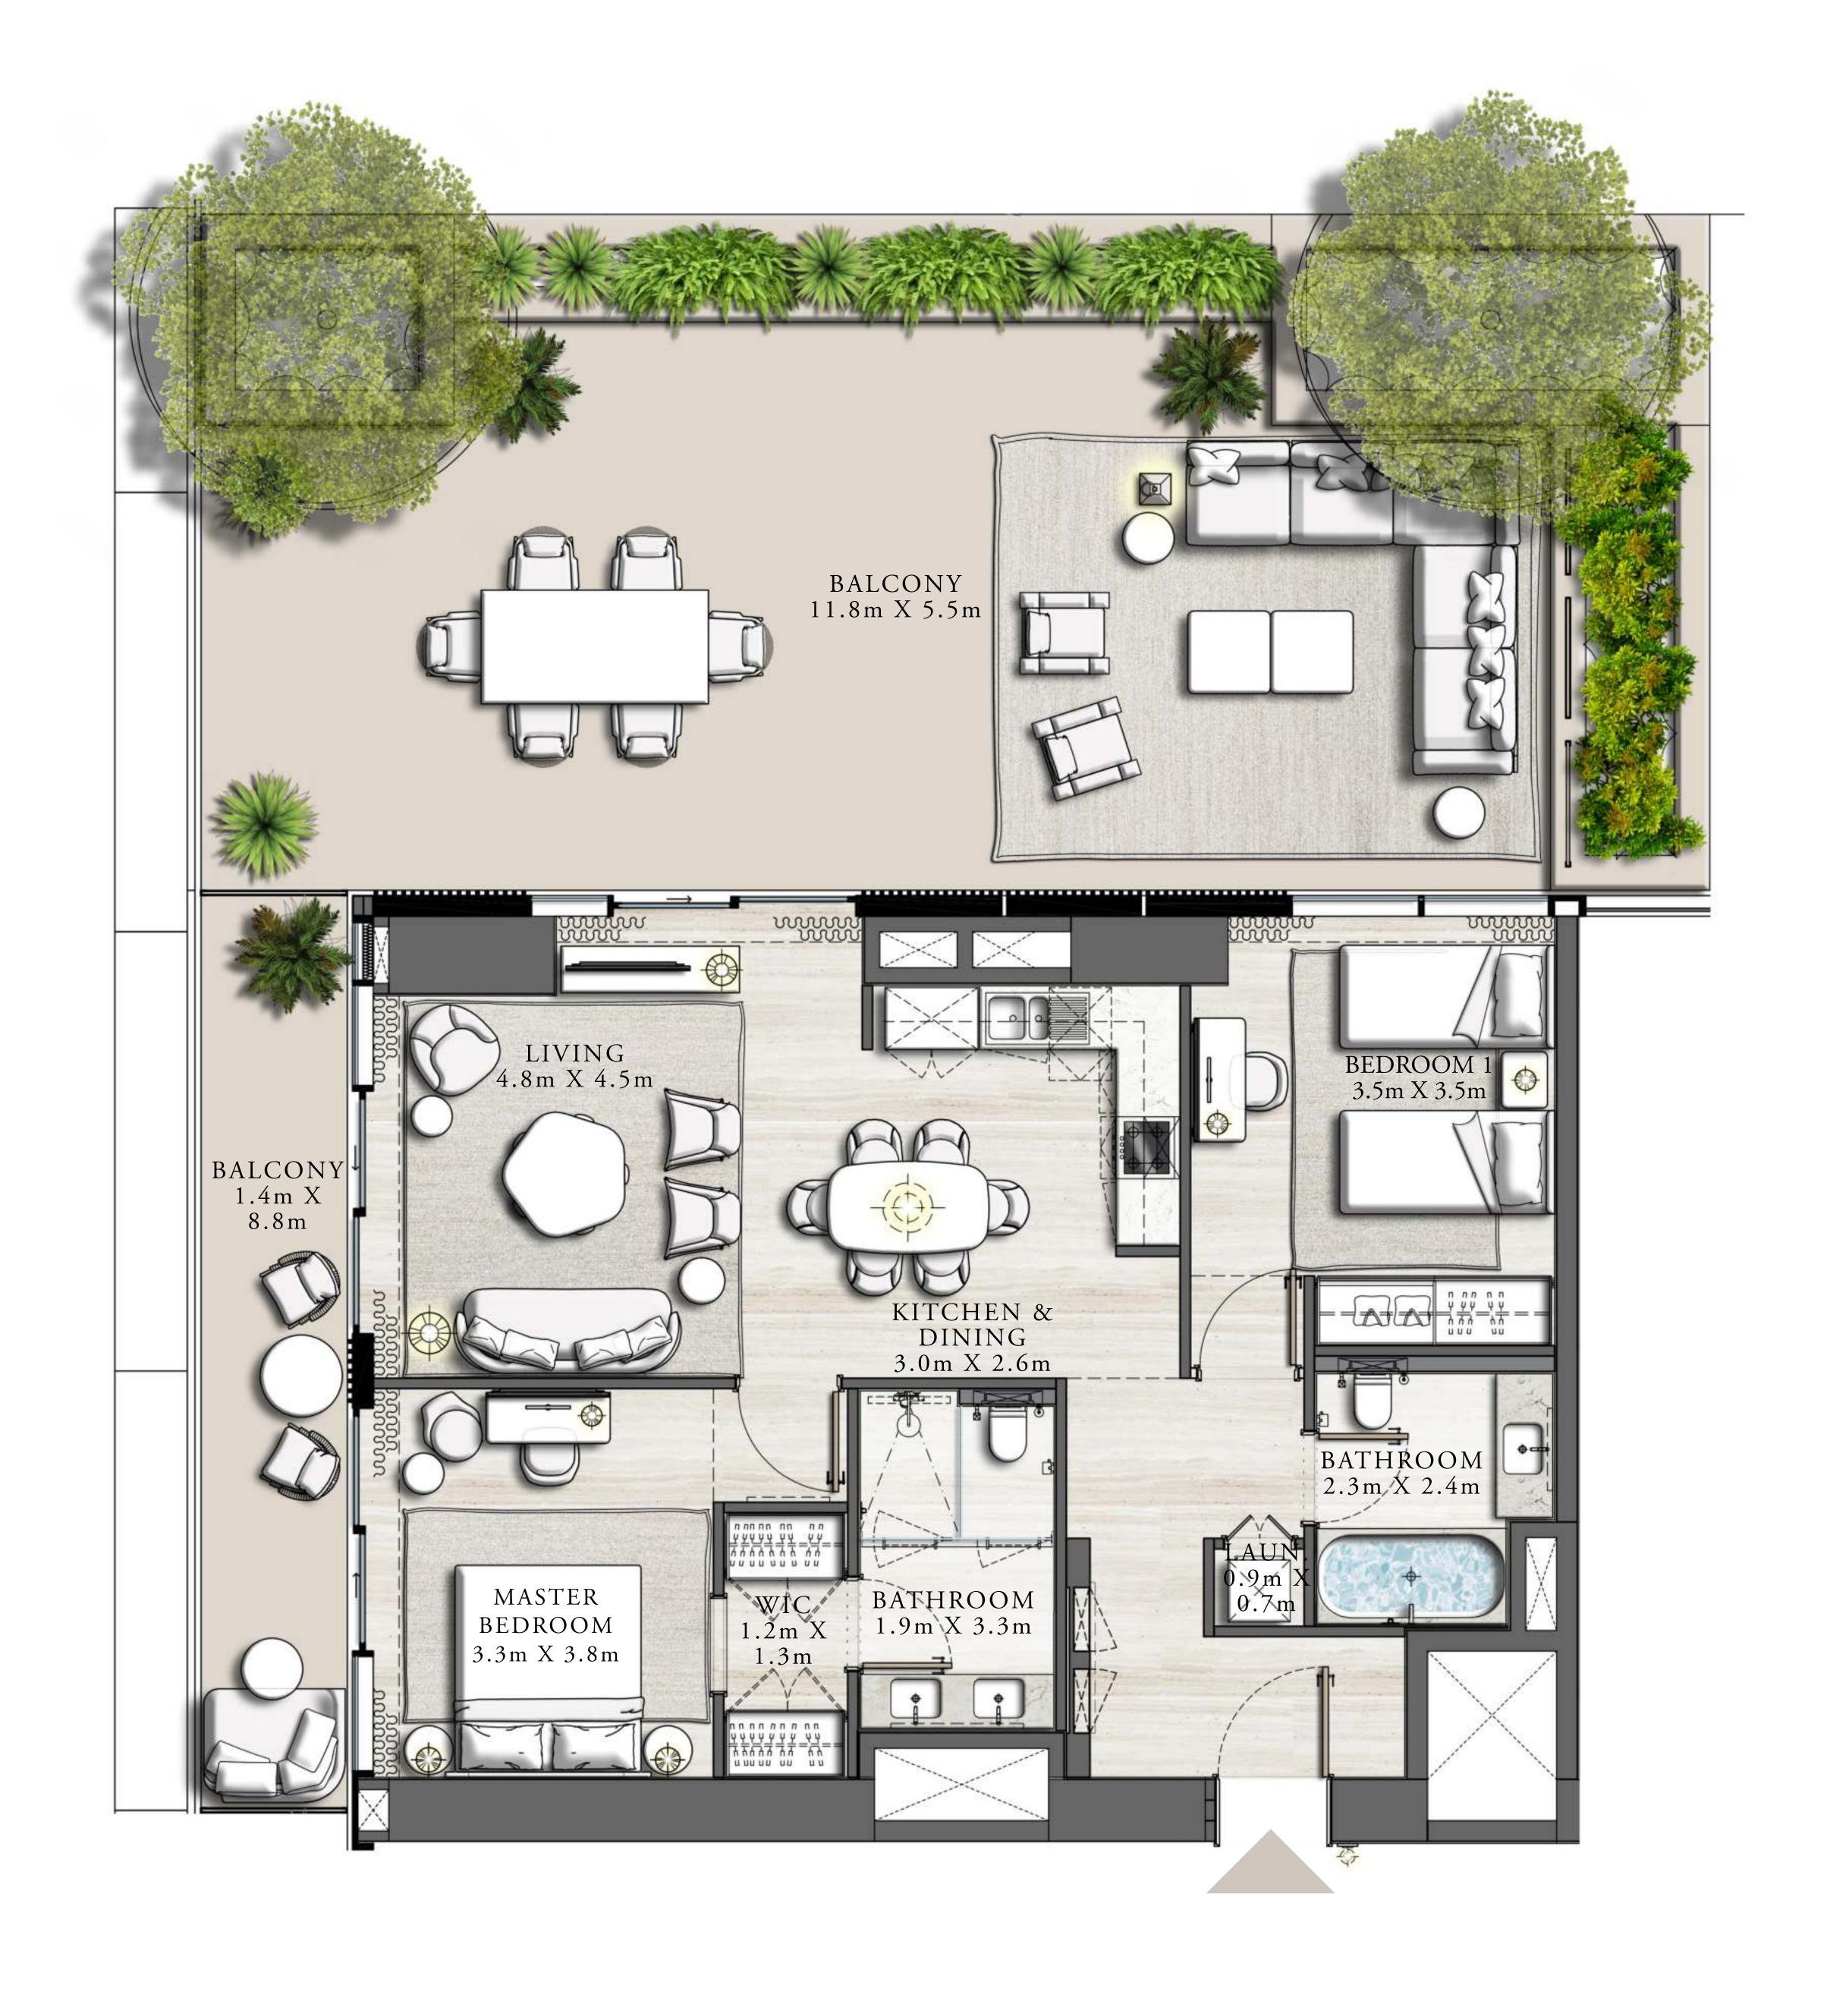

LEVEL 07

| SUITE AREA   | 1046.58 SQ.FT. | 97.23 SQ.M.  |
|--------------|----------------|--------------|
| BALCONY AREA | 918.81 SQ.FT.  | 85.36 SQ.M.  |
| TOTAL AREA   | 1965.39 SQ.FT. | 182.59 SQ.M. |