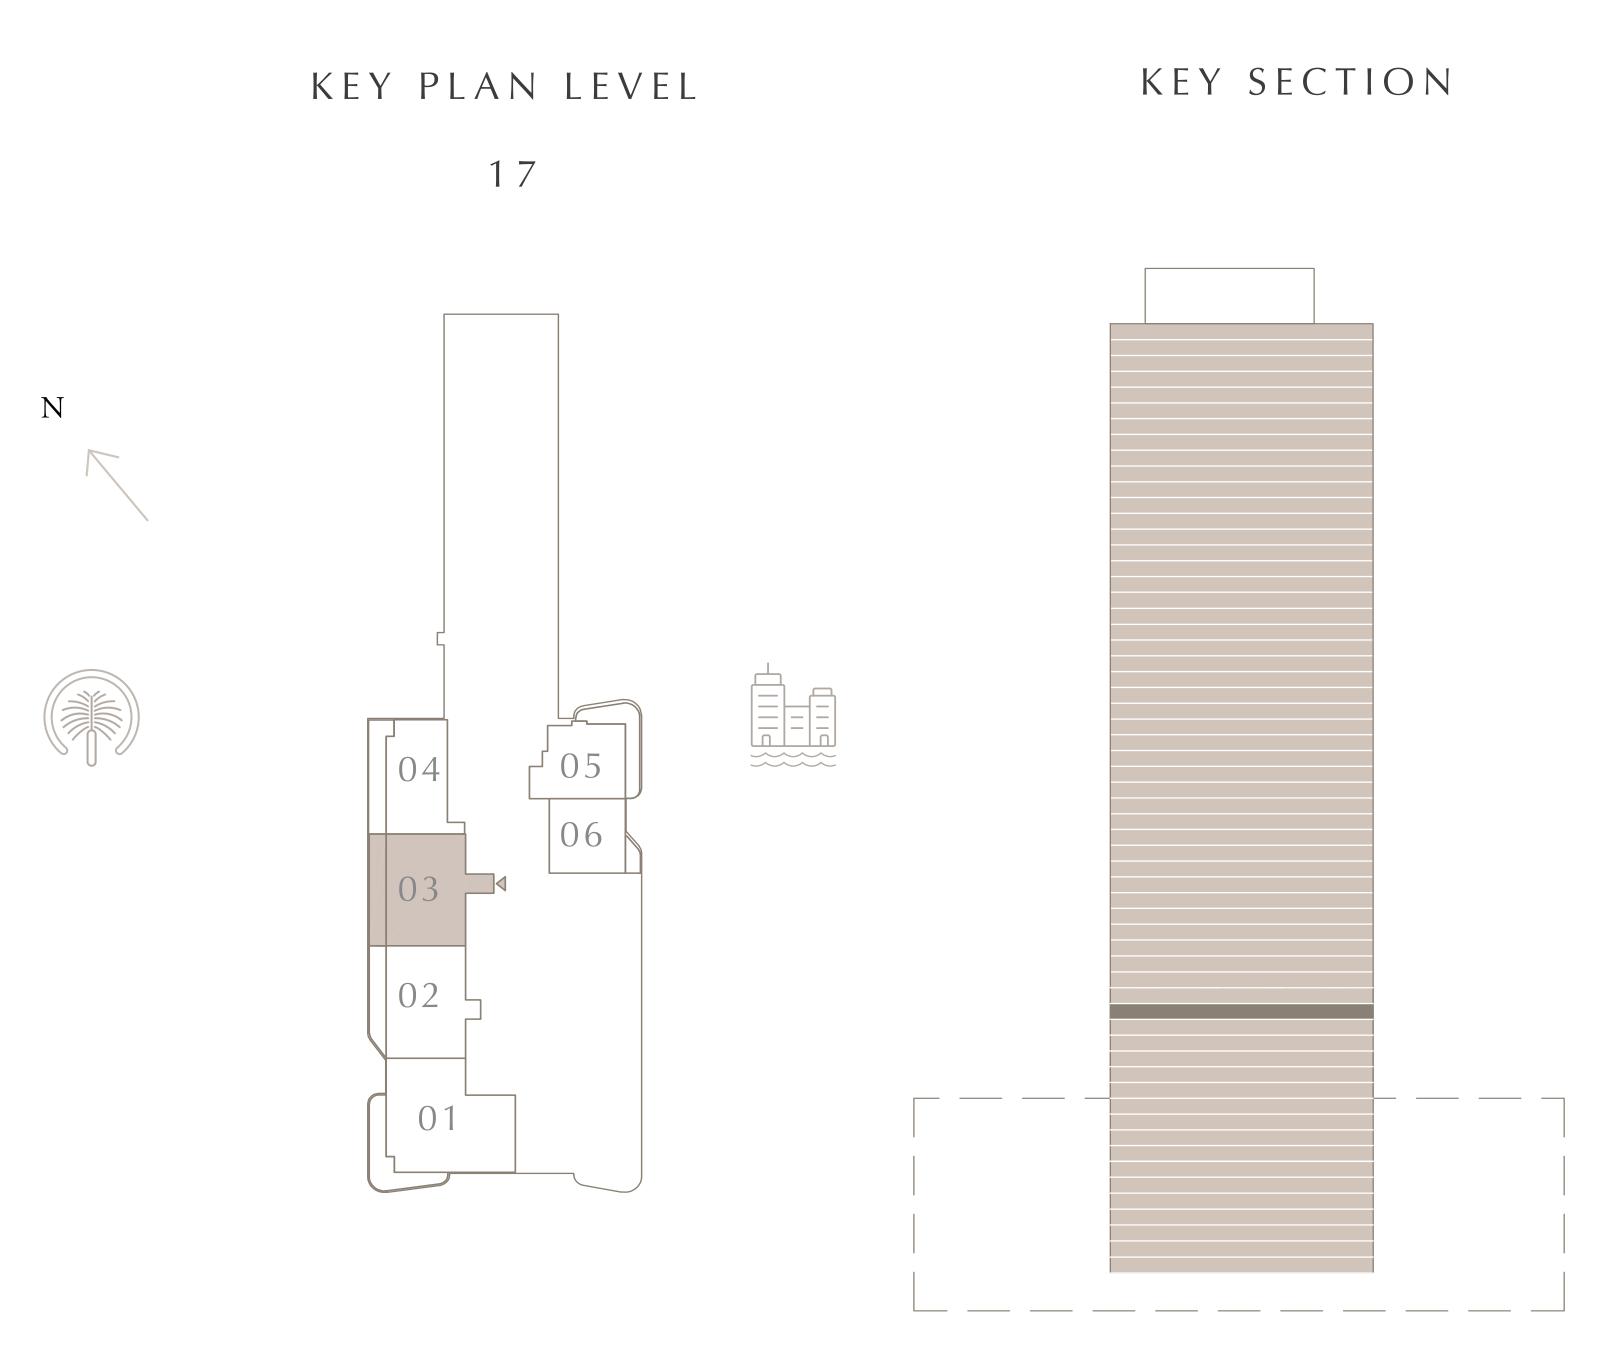

LEVEL 17

| <br>SUITE AREA | 1155.40 SQ.FT. | 107.34 SQ.M. |
|----------------|----------------|--------------|
| BALCONY AREA   | 227.23 SQ.FT.  | 21.11 SQ.M.  |
| TOTAL AREA     | 1382.63 SQ.FT. | 128.45 SQ.M. |

LEVEL 17

| SUITE AREA   | 1188.87 SQ.FT. | 110.45 SQ.M. |
|--------------|----------------|--------------|
| BALCONY AREA | 251.34 SQ.FT.  | 23.35 SQ.M.  |
| TOTAL AREA   | 1440.21 SQ.FT. | 133.80 SQ.M. |