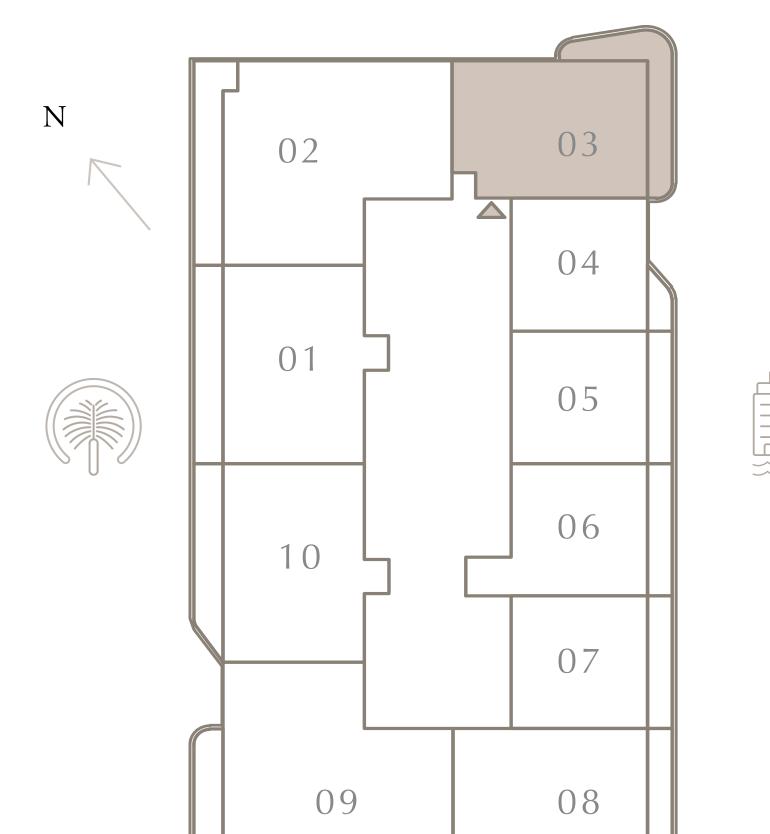

KEY PLAN LEVEL

KEY SECTION

LEVEL 18

UNIT 03

| SUITE AREA   | 1051.85 SQ.FT. | 97.72 SQ.M.  |
|--------------|----------------|--------------|
| BALCONY AREA | 267.81 SQ.FT.  | 24.88 SQ.M.  |
| TOTAL AREA   | 1319.66 SQ.FT. | 122.60 SQ.M. |

KEY PLAN LEVEL

KEY SECTION

LEVEL 18

| SUITE AREA   | 706.76 SQ.FT. | 65.66 SQ.M. |
|--------------|---------------|-------------|
| BALCONY AREA | 141.98 SQ.FT. | 13.19 SQ.M. |
| TOTAL AREA   | 848.74 SQ.FT. | 78.85 SQ.M. |

KEY PLAN LEVEL

KEY SECTION