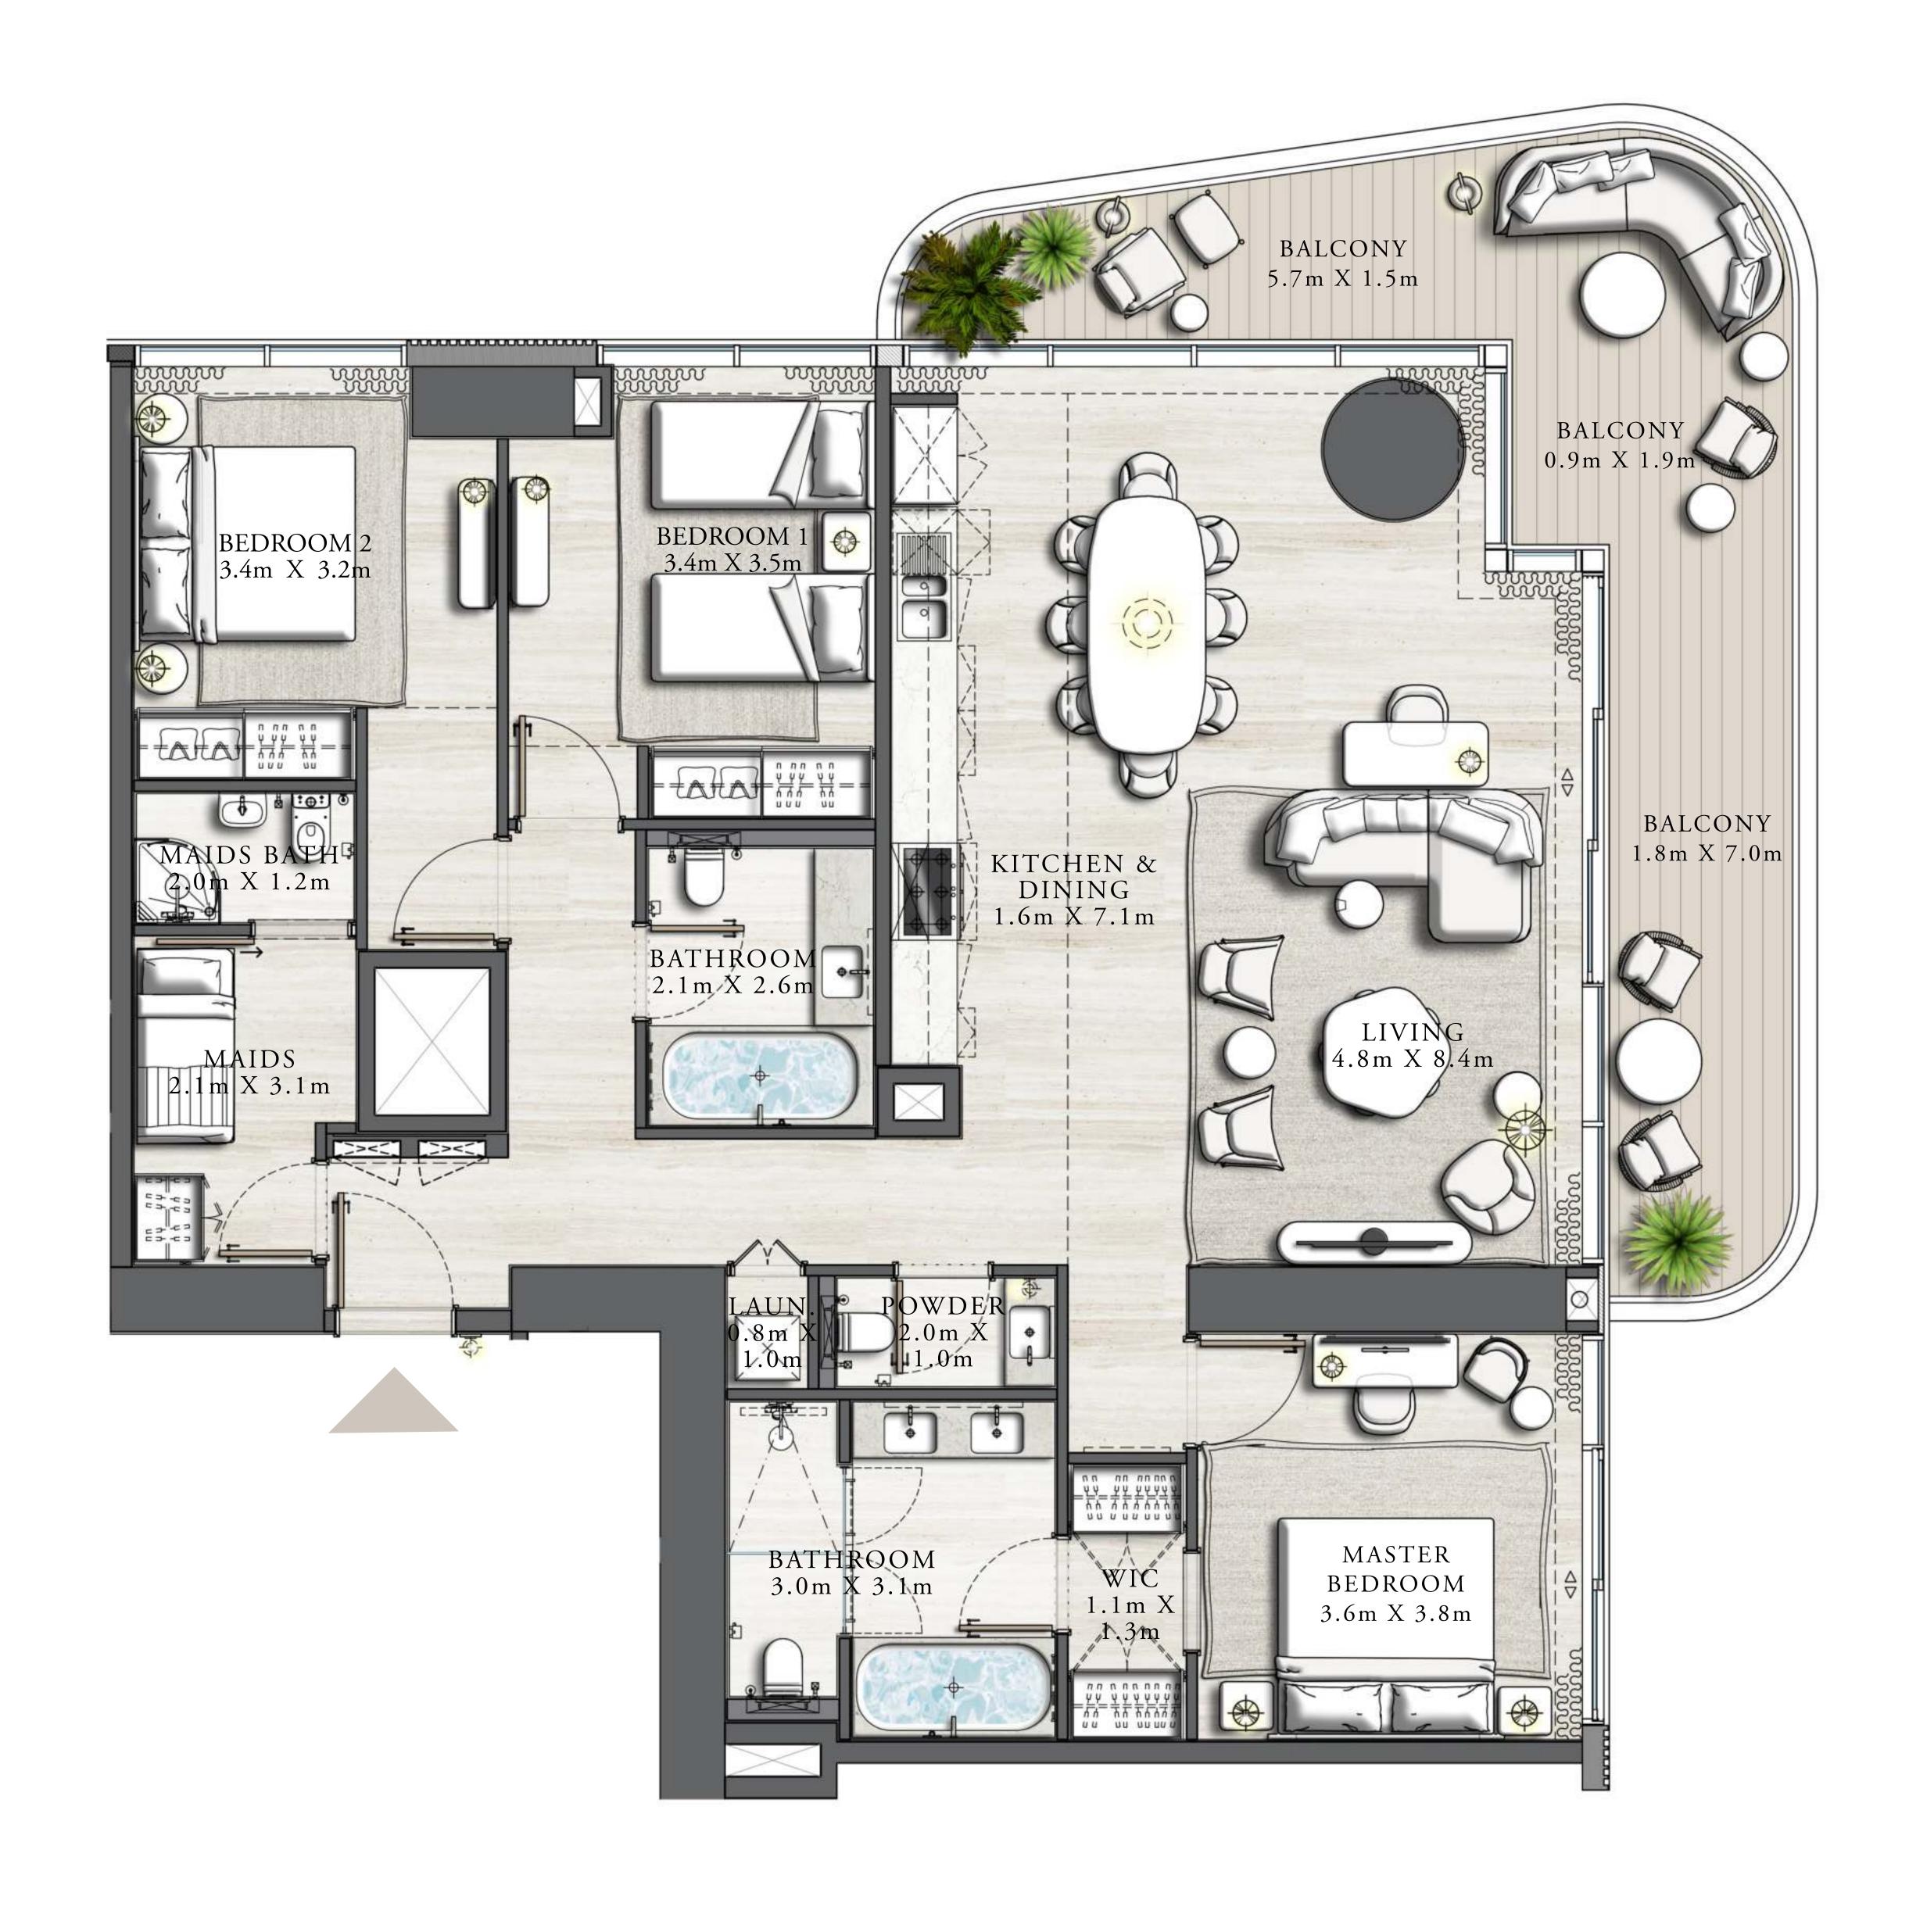

LEVEL 17

UNIT 01

| SUITE AREA   | 1634.07 SQ.FT. | 151.81 SQ.M. |
|--------------|----------------|--------------|
| BALCONY AREA | 334.97 SQ.FT.  | 31.12 SQ.M.  |
| TOTAL AREA   | 1969.04 SQ.FT. | 182.93 SQ.M. |