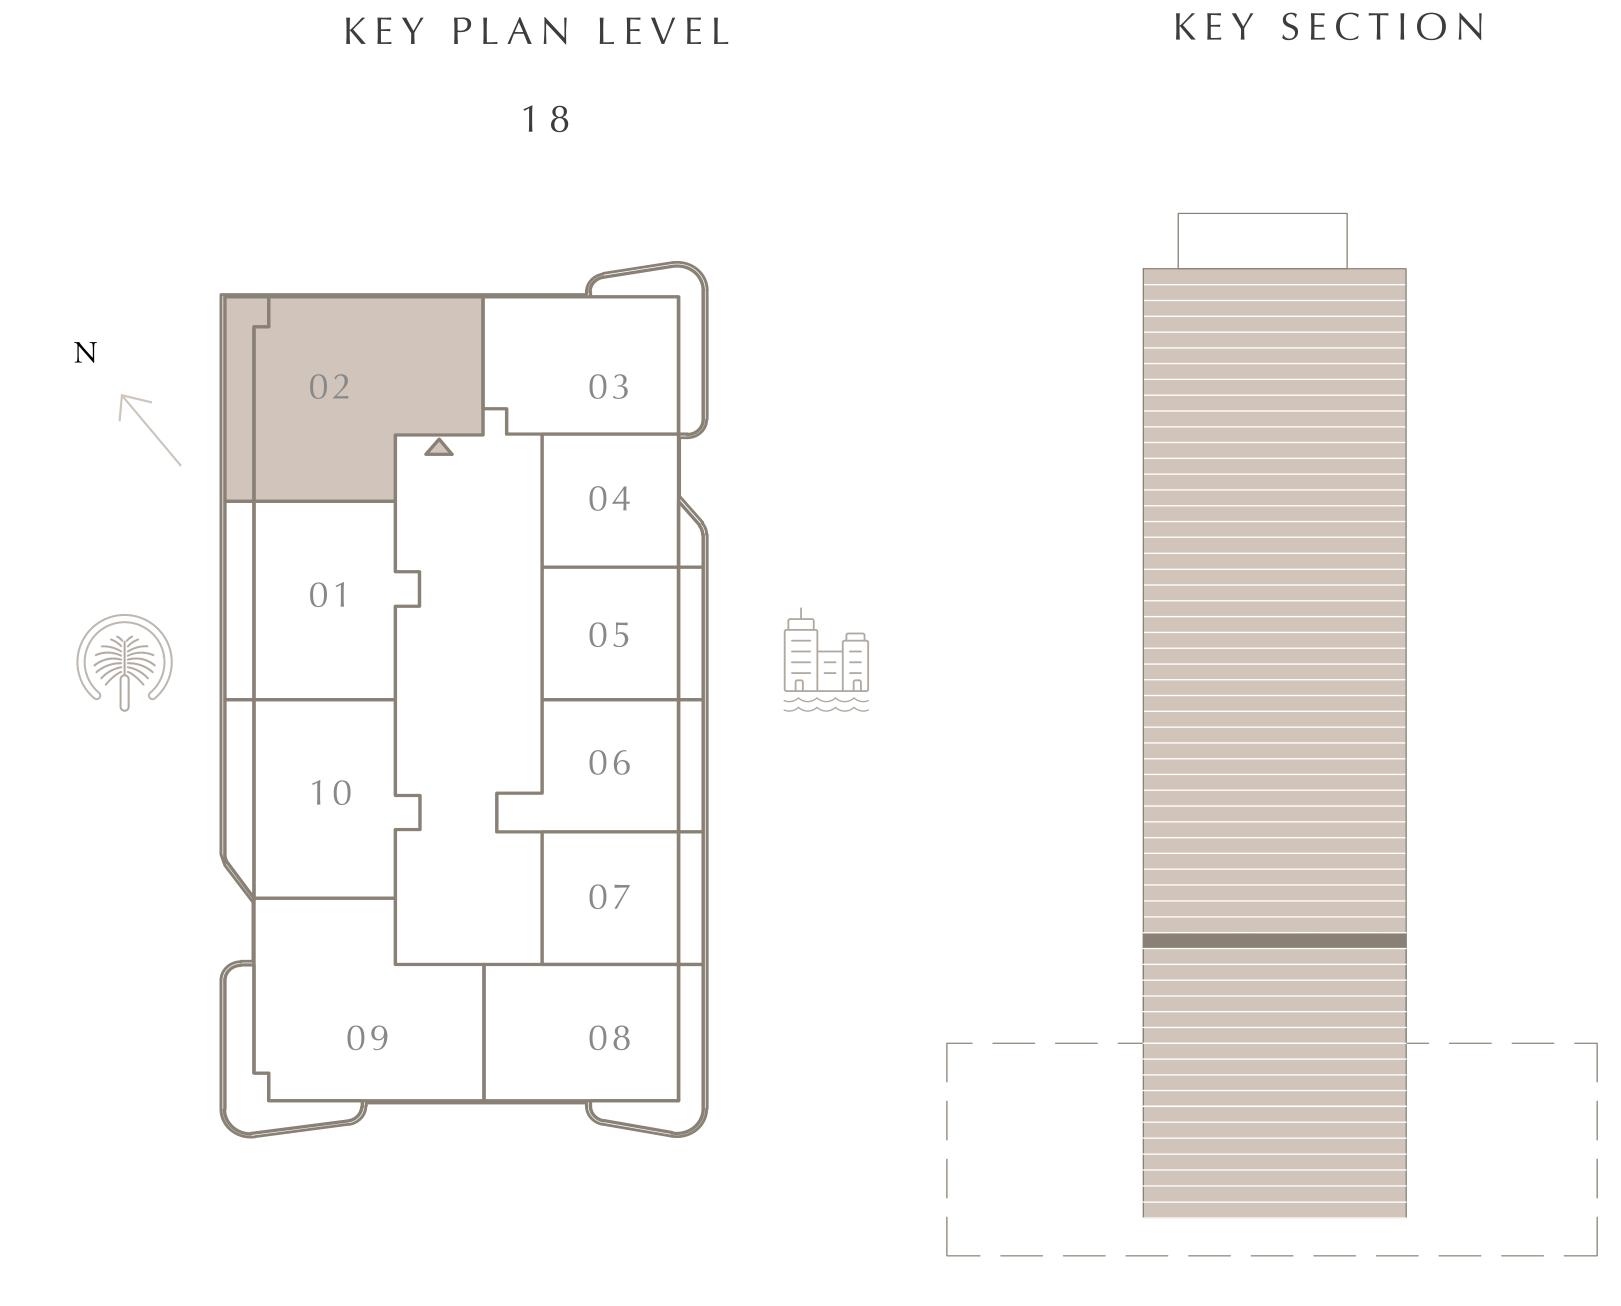

LEVEL 18 UNIT 02

| SUITE AREA   | 1641.50 SQ.FT. | 152.50 SQ.M. |
|--------------|----------------|--------------|
| BALCONY AREA | 274.80 SQ.FT.  | 25.53 SQ.M.  |
| TOTAL AREA   | 1916.30 SQ.FT. | 178.03 SQ.M. |

KEY PLAN LEVEL

KEY SECTION