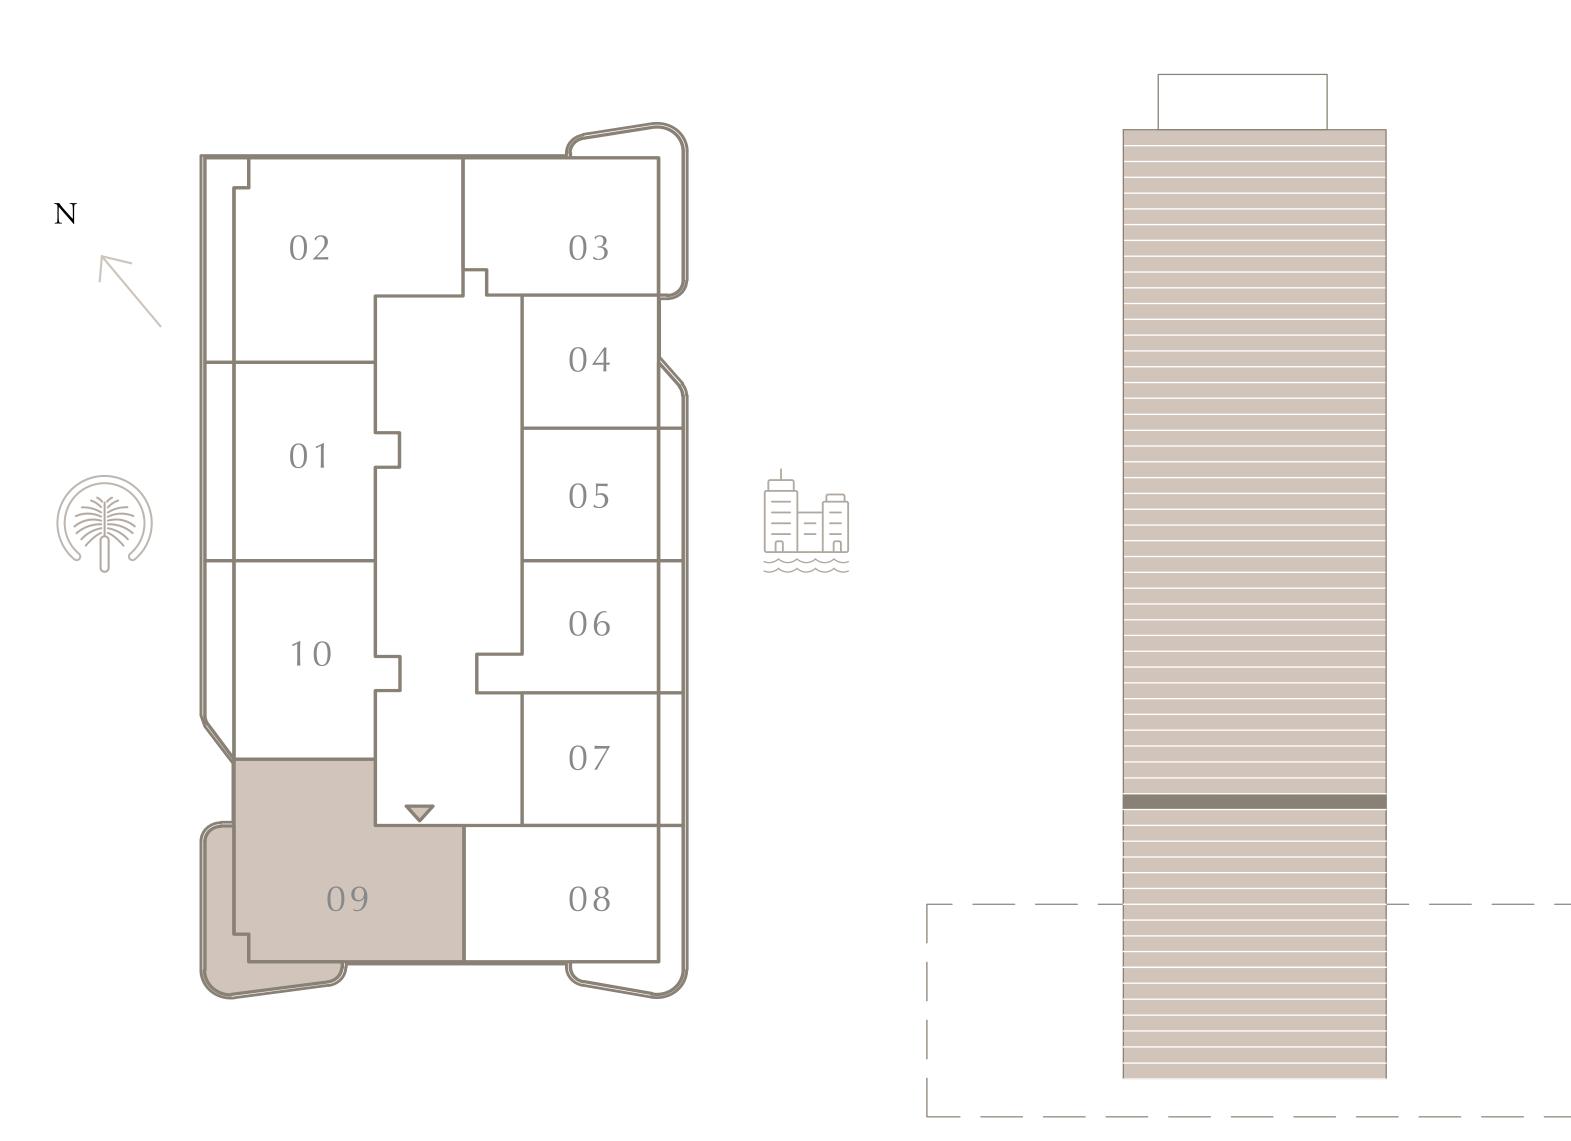

CONY AREA | 432.28 SQ.FT.  | 40.16 SQ.M.  |
| TOTAL AREA   | 2068.50 SQ.FT. | 192.17 SQ.M. |











LEVEL 17

UNIT 01

| SUITE AREA   | 1634.07 SQ.FT. | 151.81 SQ.M. |
|--------------|----------------|--------------|
| BALCONY AREA | 334.97 SQ.FT.  | 31.12 SQ.M.  |
| TOTAL AREA   | 1969.04 SQ.FT. | 182.93 SQ.M. |











LEVEL 18 UNIT 02

| SUITE AREA   | 1641.50 SQ.FT. | 152.50 SQ.M. |
|--------------|----------------|--------------|
| BALCONY AREA | 274.80 SQ.FT.  | 25.53 SQ.M.  |
| TOTAL AREA   | 1916.30 SQ.FT. | 178.03 SQ.M. |











LEVEL 18

UNIT 09

| SUITE AREA   | 1641.71 SQ.FT. | 152.52 SQ.M. |
|--------------|----------------|--------------|
| BALCONY AREA | 334.97 SQ.FT.  | 31.12 SQ.M.  |
| TOTAL AREA   | 1976.68 SQ.FT. | 183.64 SQ.M. |

KEY PLAN LEVEL

KEY SECTION