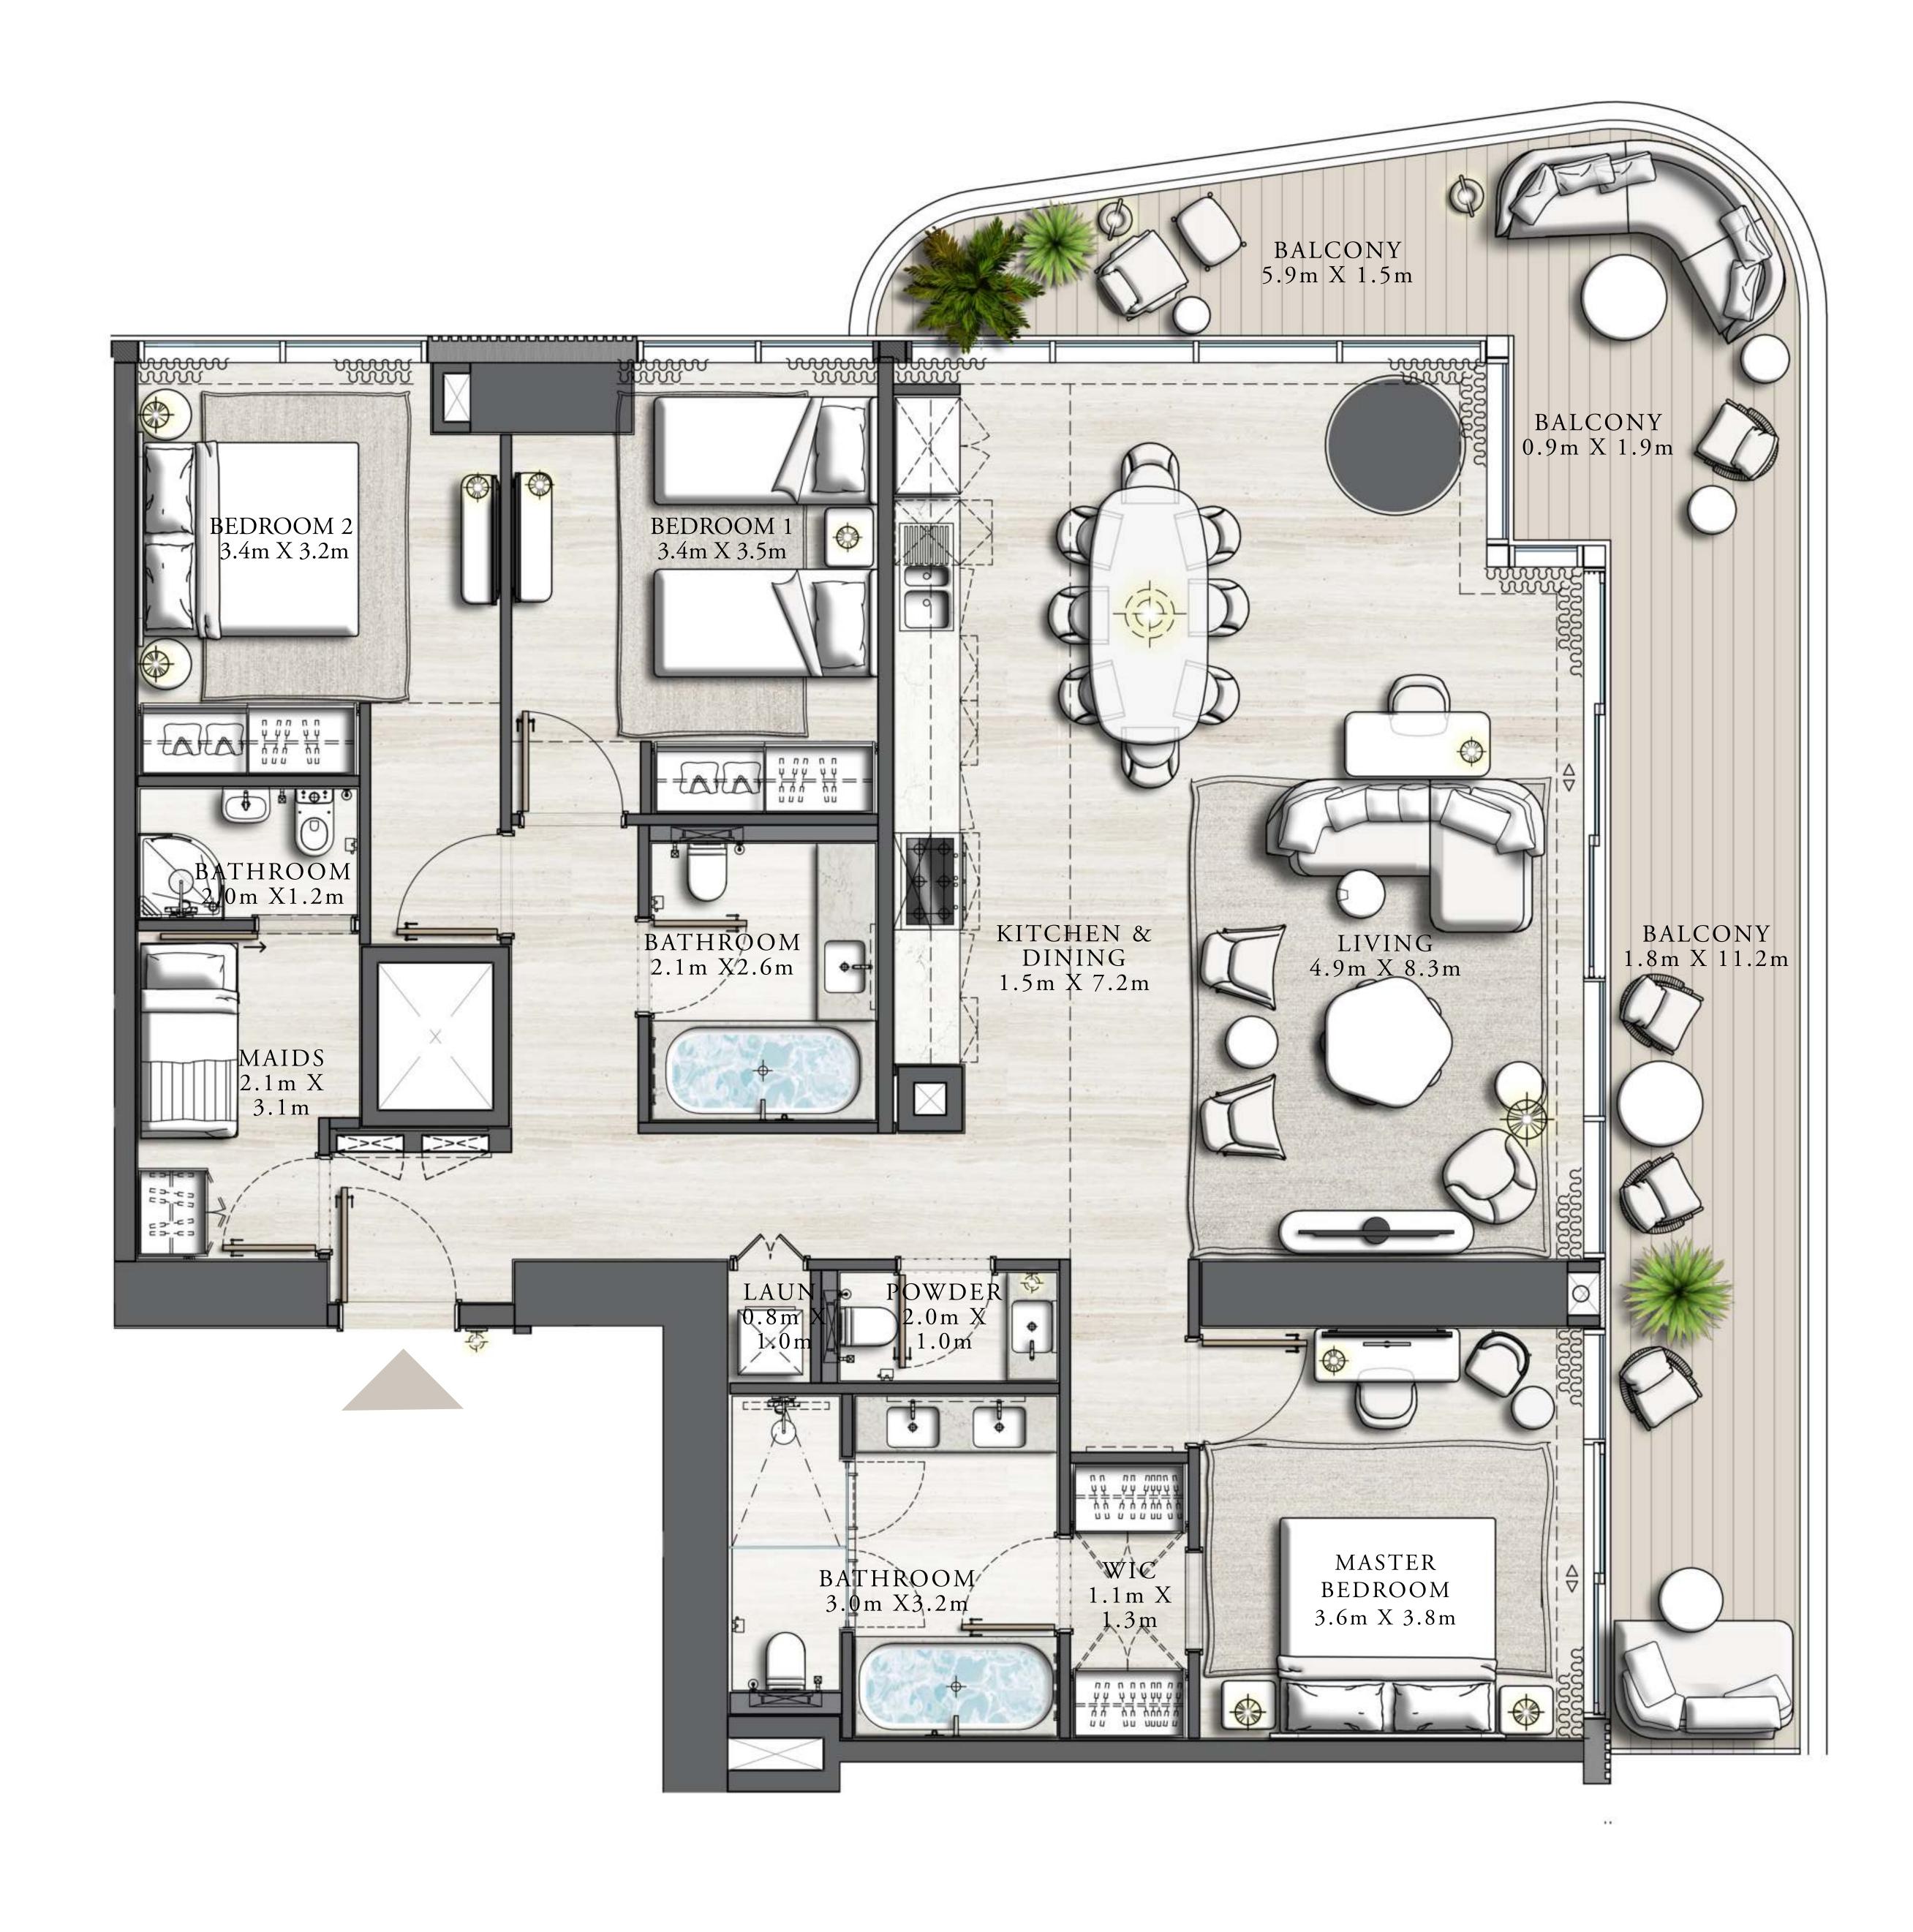

LEVELS 08-15

UNIT 07

| SUITE AREA   | 1636.22 SQ.FT. | 152.01 SQ.M. |
|--------------|----------------|--------------|
| BALCONY AREA | 432.28 SQ.FT.  | 40.16 SQ.M.  |
| TOTAL AREA   | 2068.50 SQ.FT. | 192.17 SQ.M. |