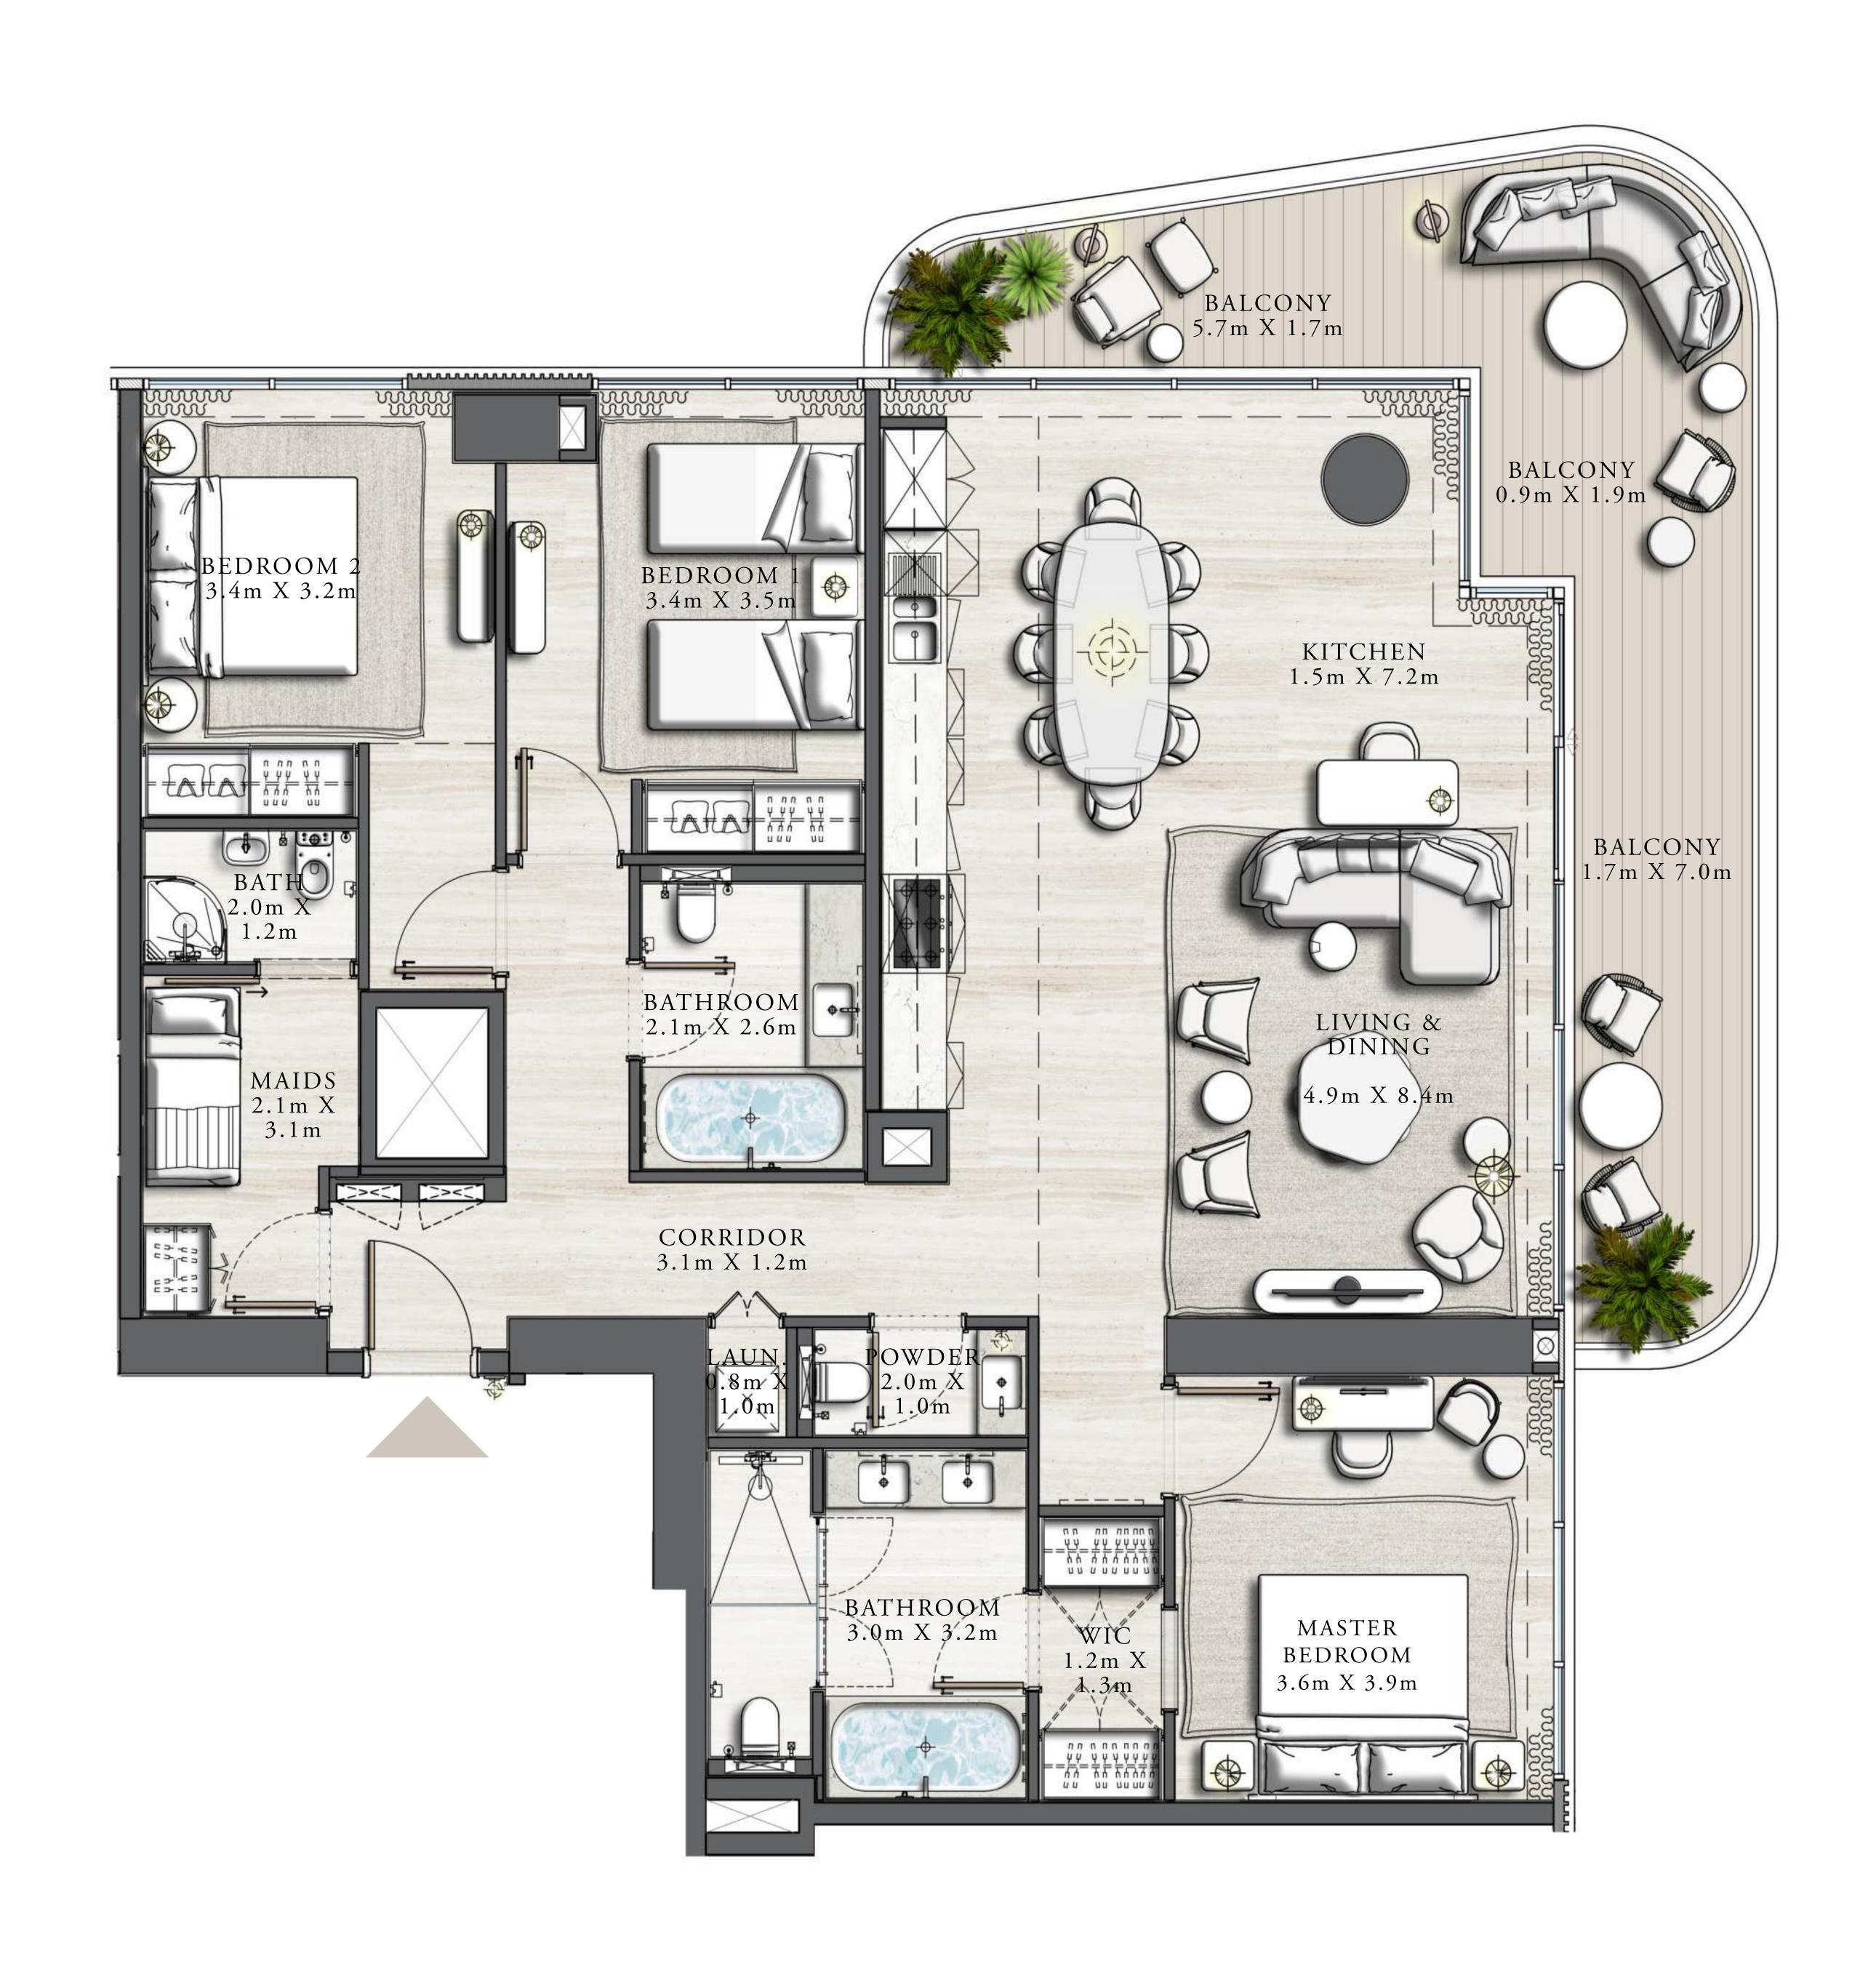

LEVEL 18

UNIT 09

| SUITE AREA   | 1641.71 SQ.FT. | 152.52 SQ.M. |
|--------------|----------------|--------------|
| BALCONY AREA | 334.97 SQ.FT.  | 31.12 SQ.M.  |
| TOTAL AREA   | 1976.68 SQ.FT. | 183.64 SQ.M. |