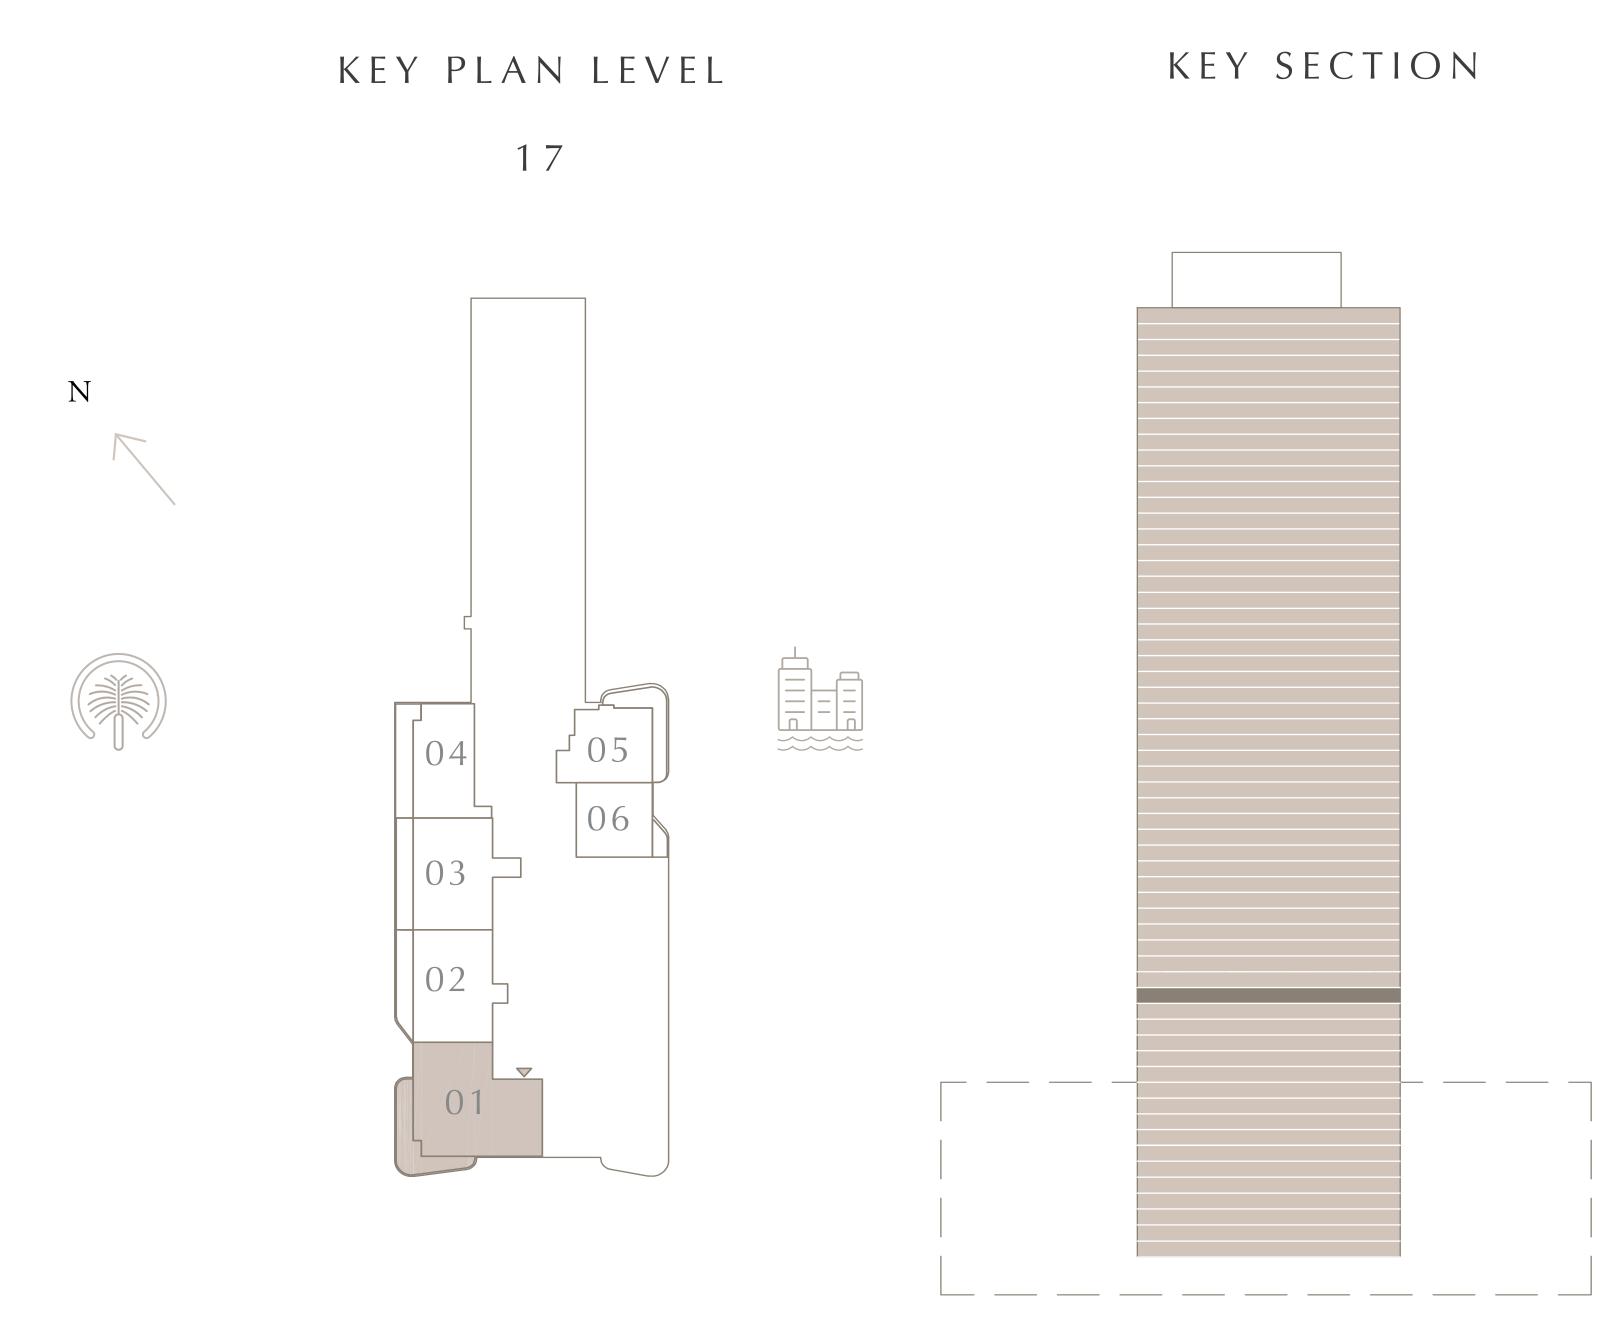

LEVEL 17

UNIT 01

| SUITE AREA   | 1634.07 SQ.FT. | 151.81 SQ.M. |
|--------------|----------------|--------------|
| BALCONY AREA | 334.97 SQ.FT.  | 31.12 SQ.M.  |
| TOTAL AREA   | 1969.04 SQ.FT. | 182.93 SQ.M. |

KEY PLAN LEVEL

KEY SECTION