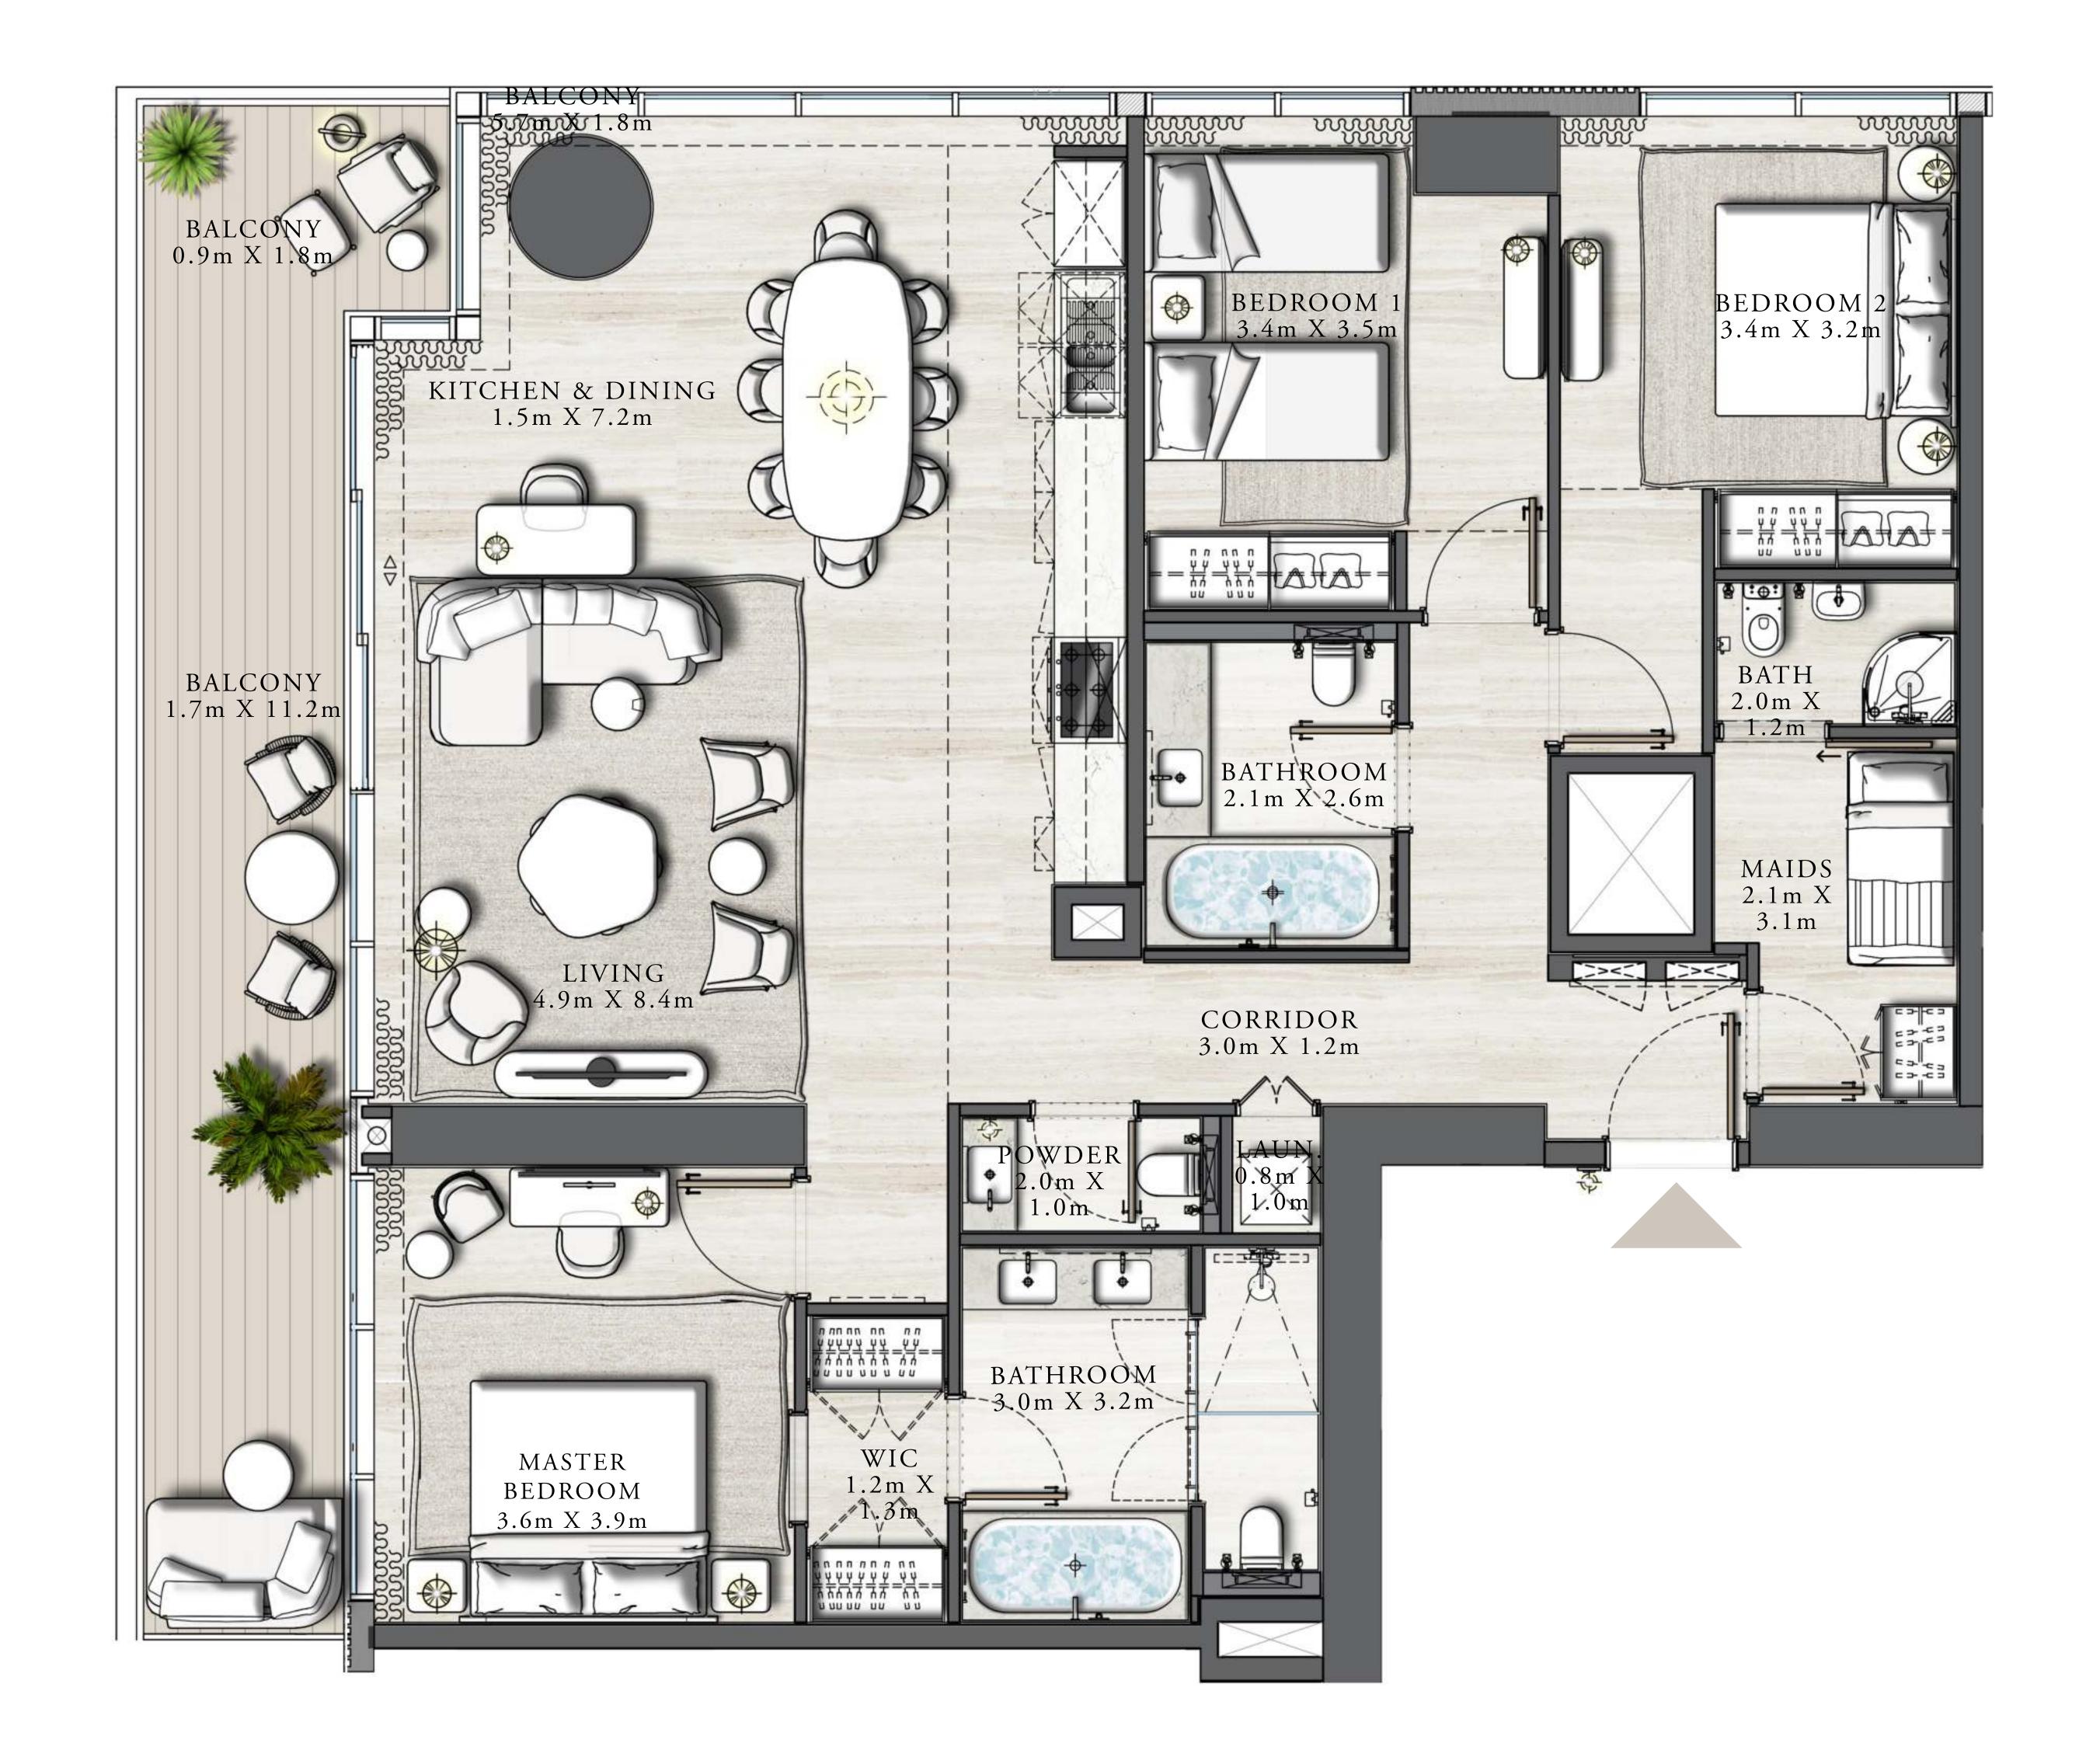

LEVELS 08-15

UNIT 07

| SUITE AREA   | 1636.22 SQ.FT. | 152.01 SQ.M. |
|--------------|----------------|--------------|
| BALCONY AREA | 432.28 SQ.FT.  | 40.16 SQ.M.  |
| TOTAL AREA   | 2068.50 SQ.FT. | 192.17 SQ.M. |