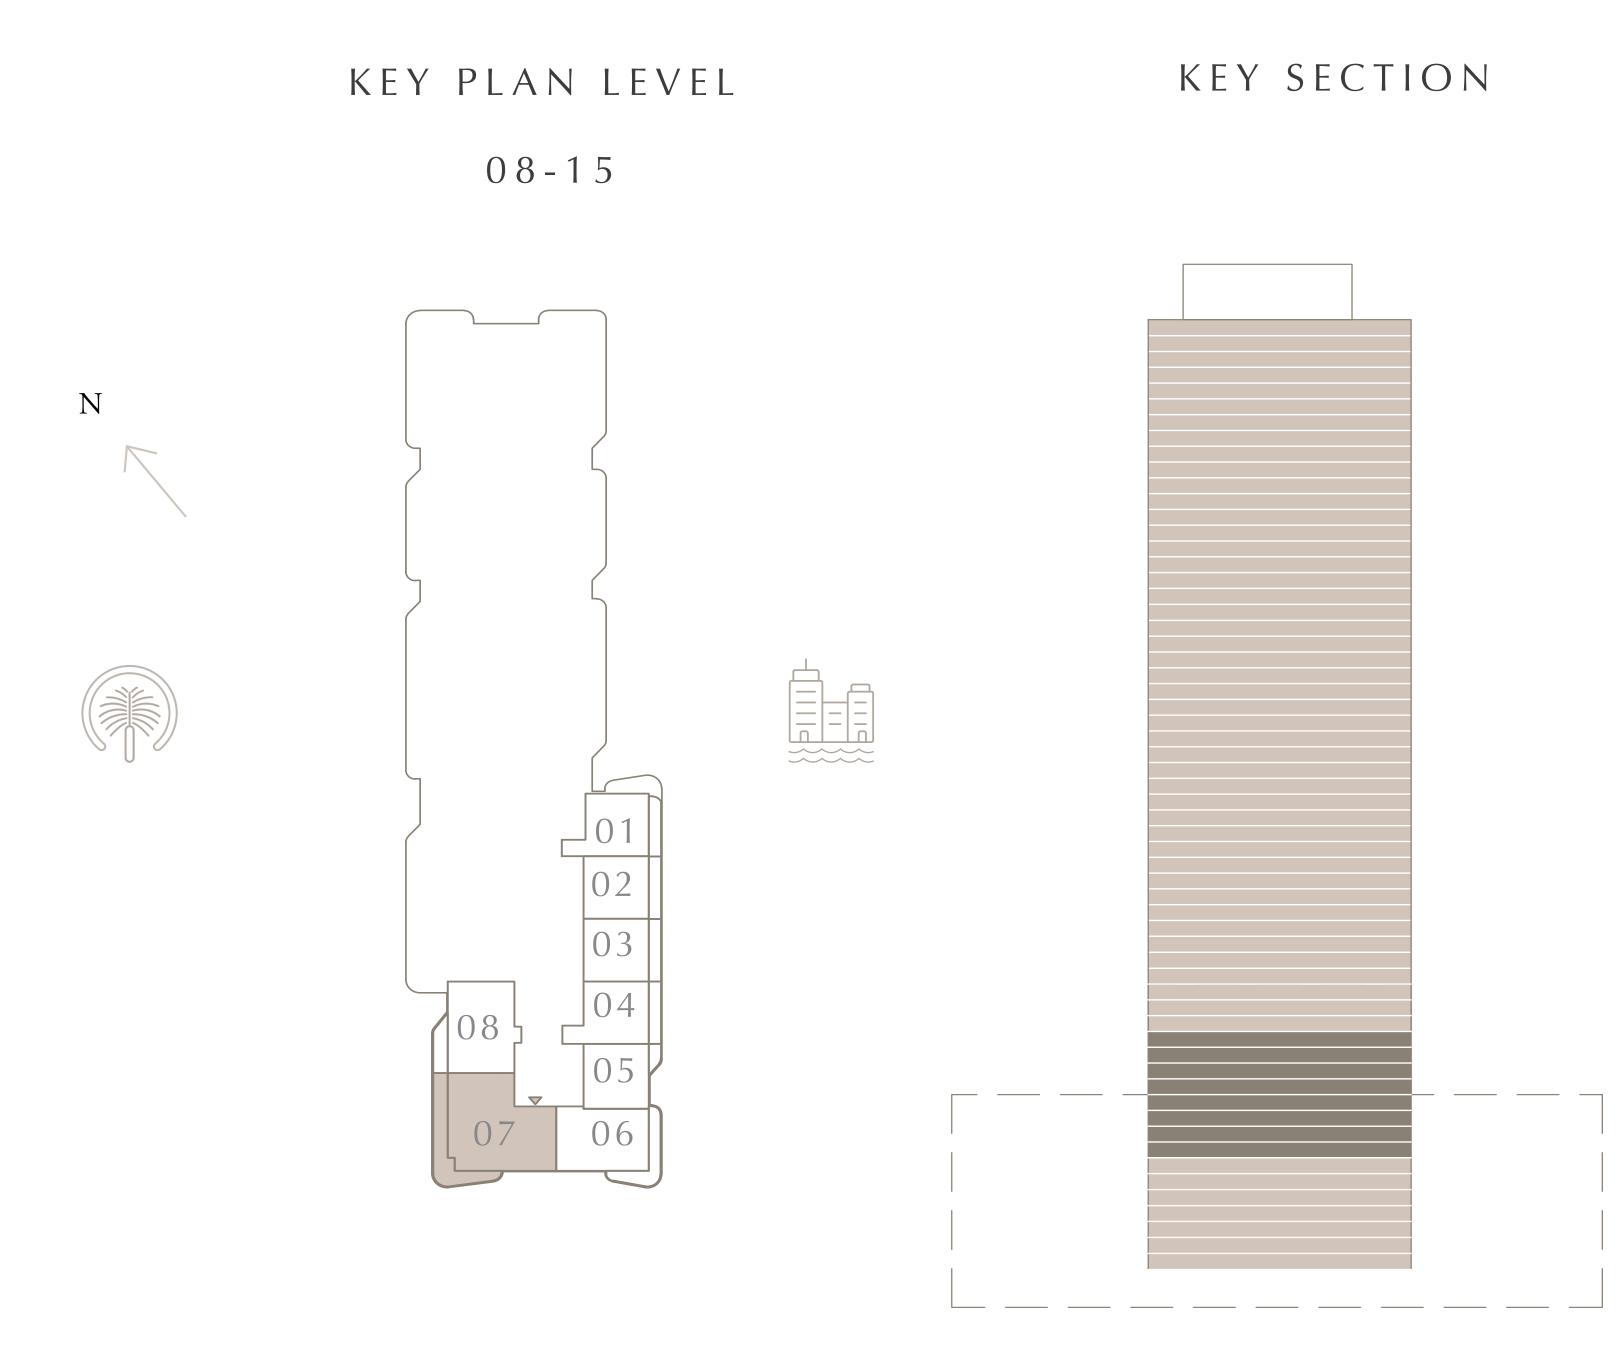

KEY PLAN LEVEL

KEY SECTION

LEVELS 08-15

UNIT 07

| SUITE AREA   | 1636.22 SQ.FT. | 152.01 SQ.M. |
|--------------|----------------|--------------|
| BALCONY AREA | 432.28 SQ.FT.  | 40.16 SQ.M.  |
| TOTAL AREA   | 2068.50 SQ.FT. | 192.17 SQ.M. |