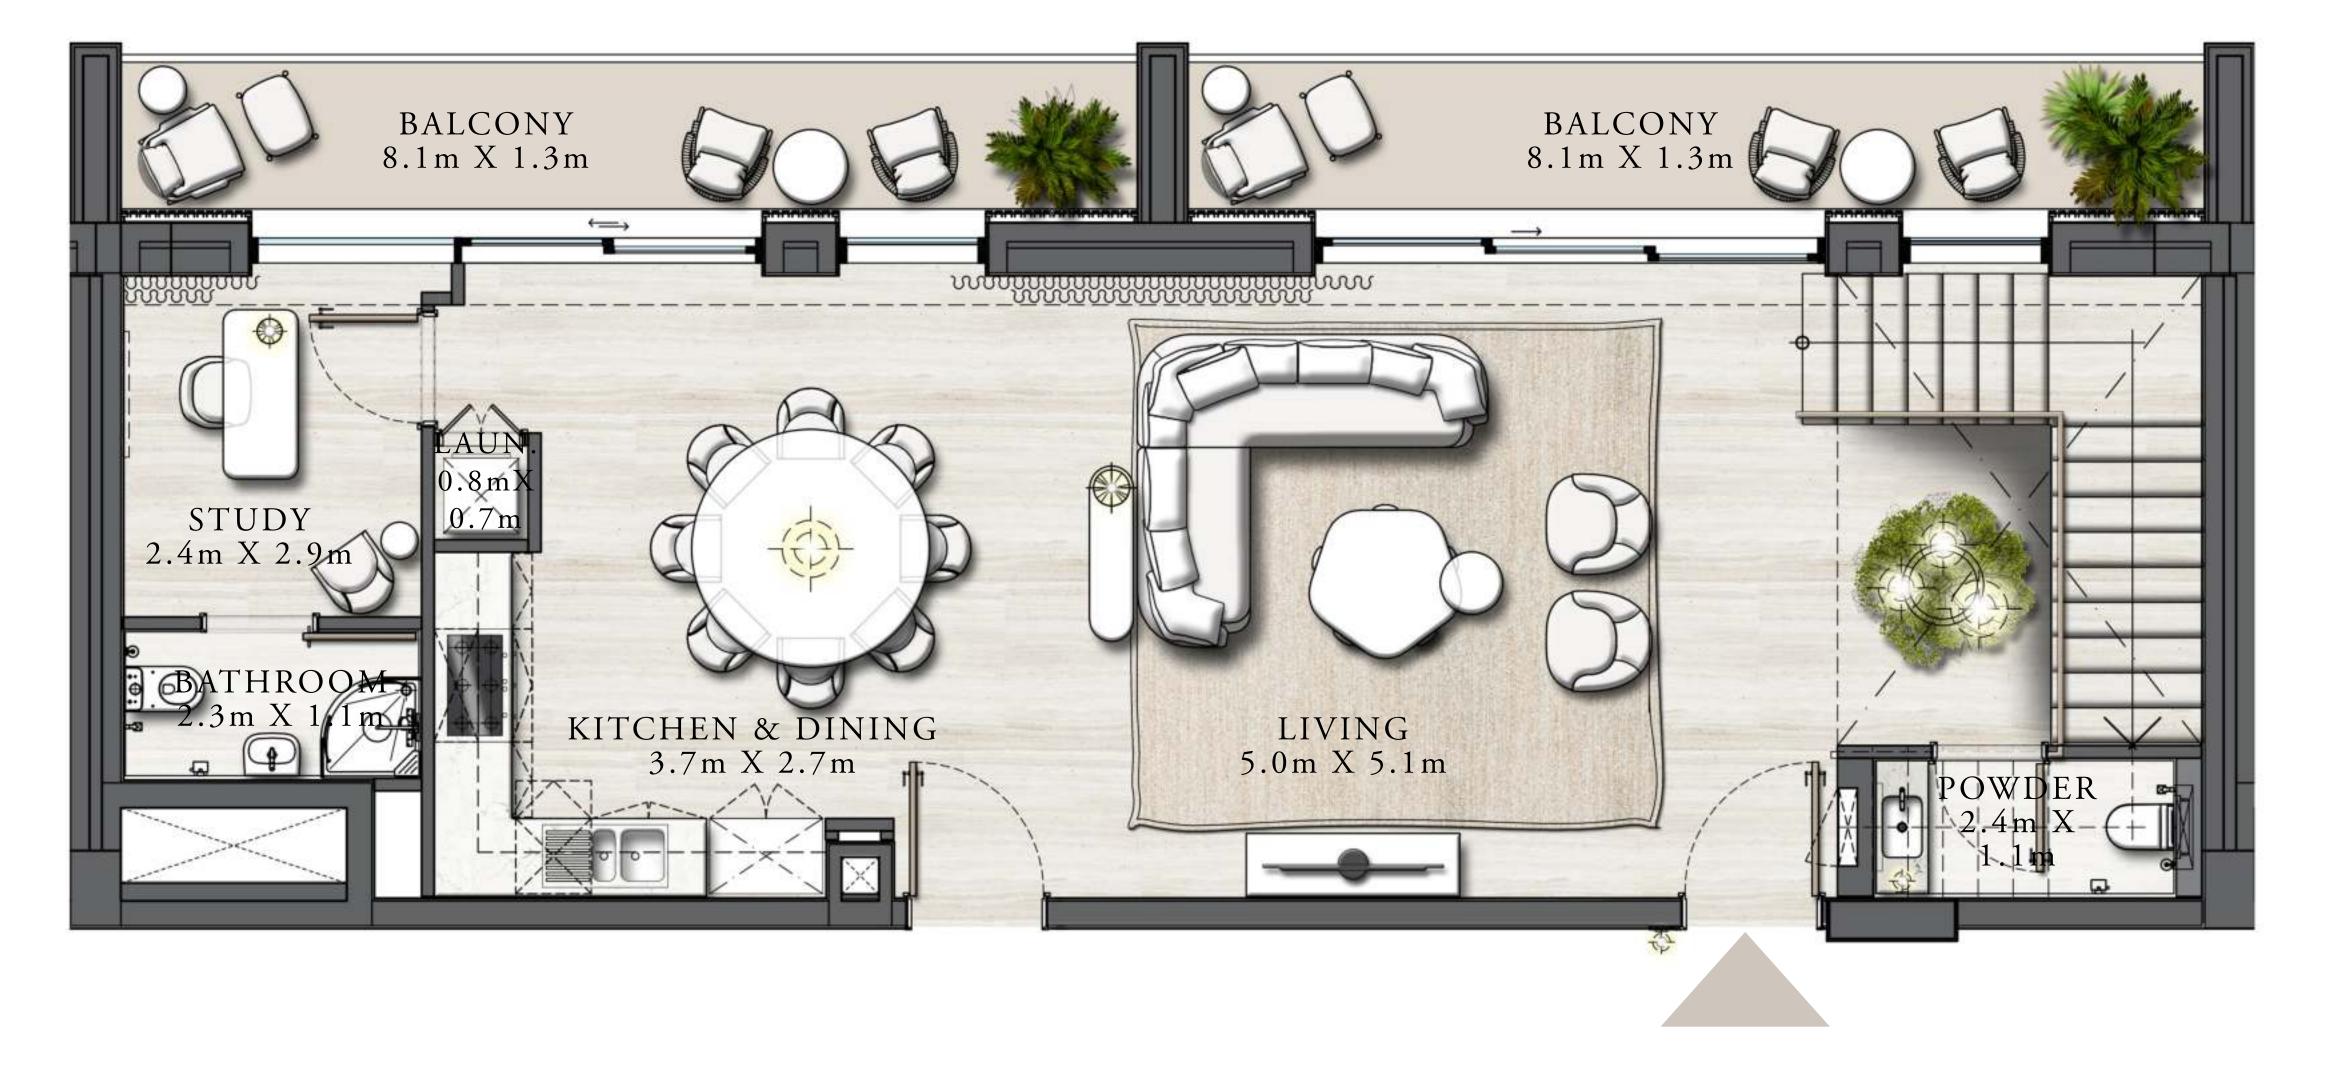

UPPER LEVEL

LEVELS 03-04

UNIT 309

| SUITE AREA   | 2293.58 SQ.FT. | 213.08 SQ.M. |
|--------------|----------------|--------------|
| BALCONY AREA | 421.40 SQ.FT.  | 39.15 SQ.M.  |
| TOTAL AREA   | 2714.98 SQ.FT. | 252.23 SQ.M. |