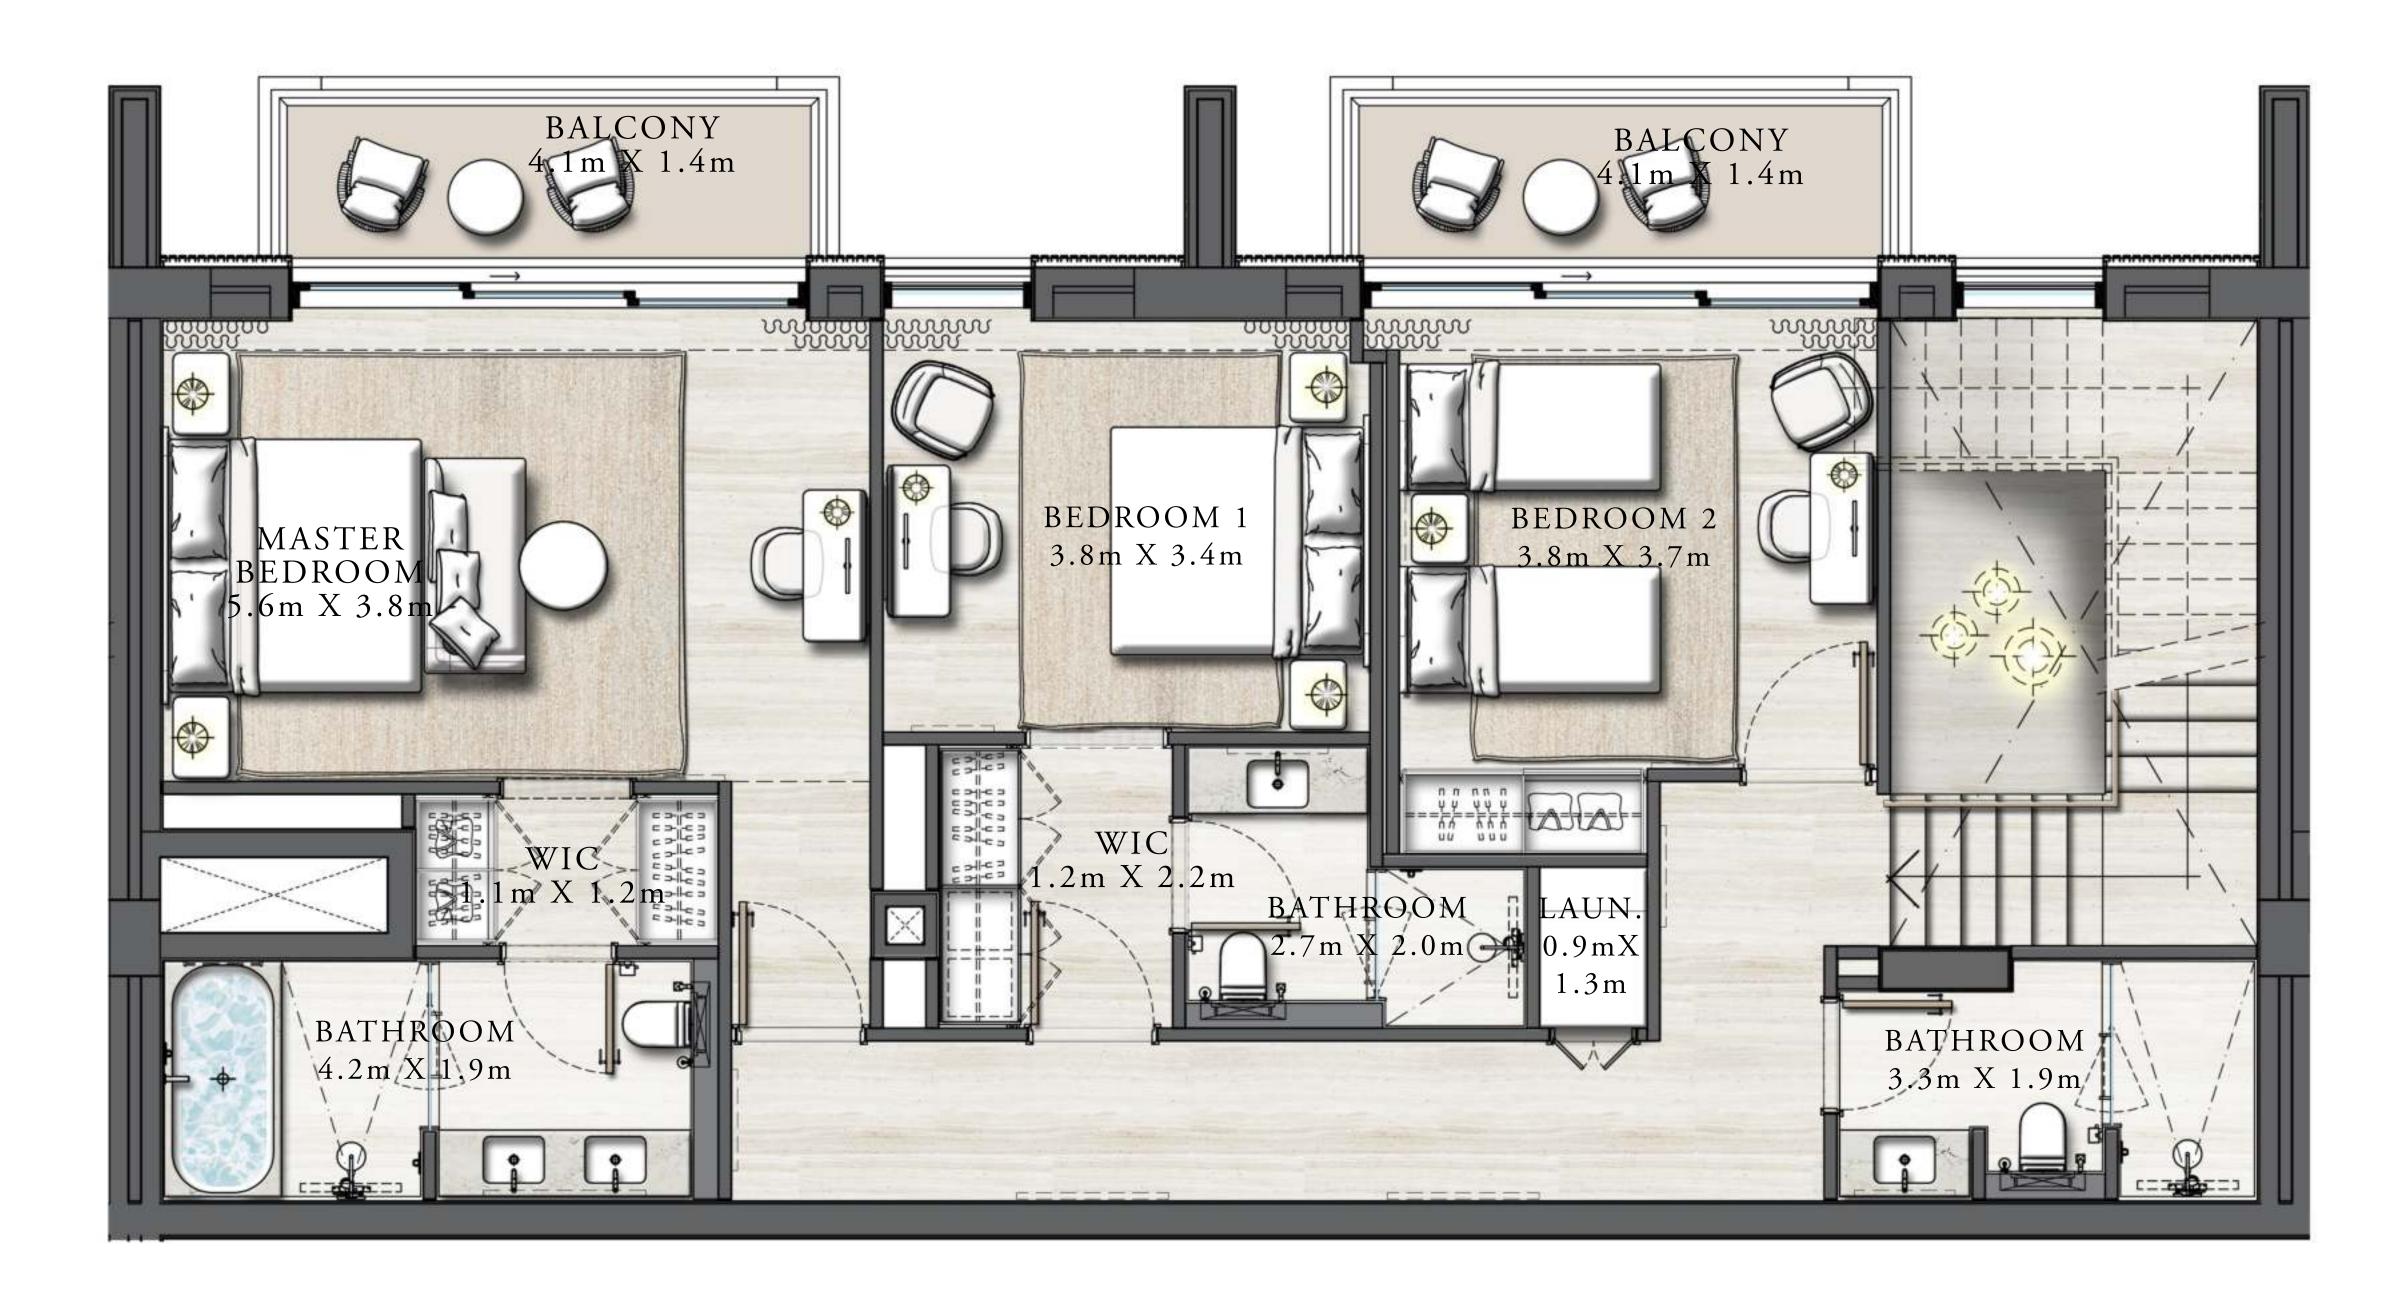

UPPER LEVEL

LEVELS 03-04

UNIT 309

| SUITE AREA   | 2293.58 SQ.FT. | 213.08 SQ.M. |
|--------------|----------------|--------------|
| BALCONY AREA | 421.40 SQ.FT.  | 39.15 SQ.M.  |
| TOTAL AREA   | 2714.98 SQ.FT. | 252.23 SQ.M. |