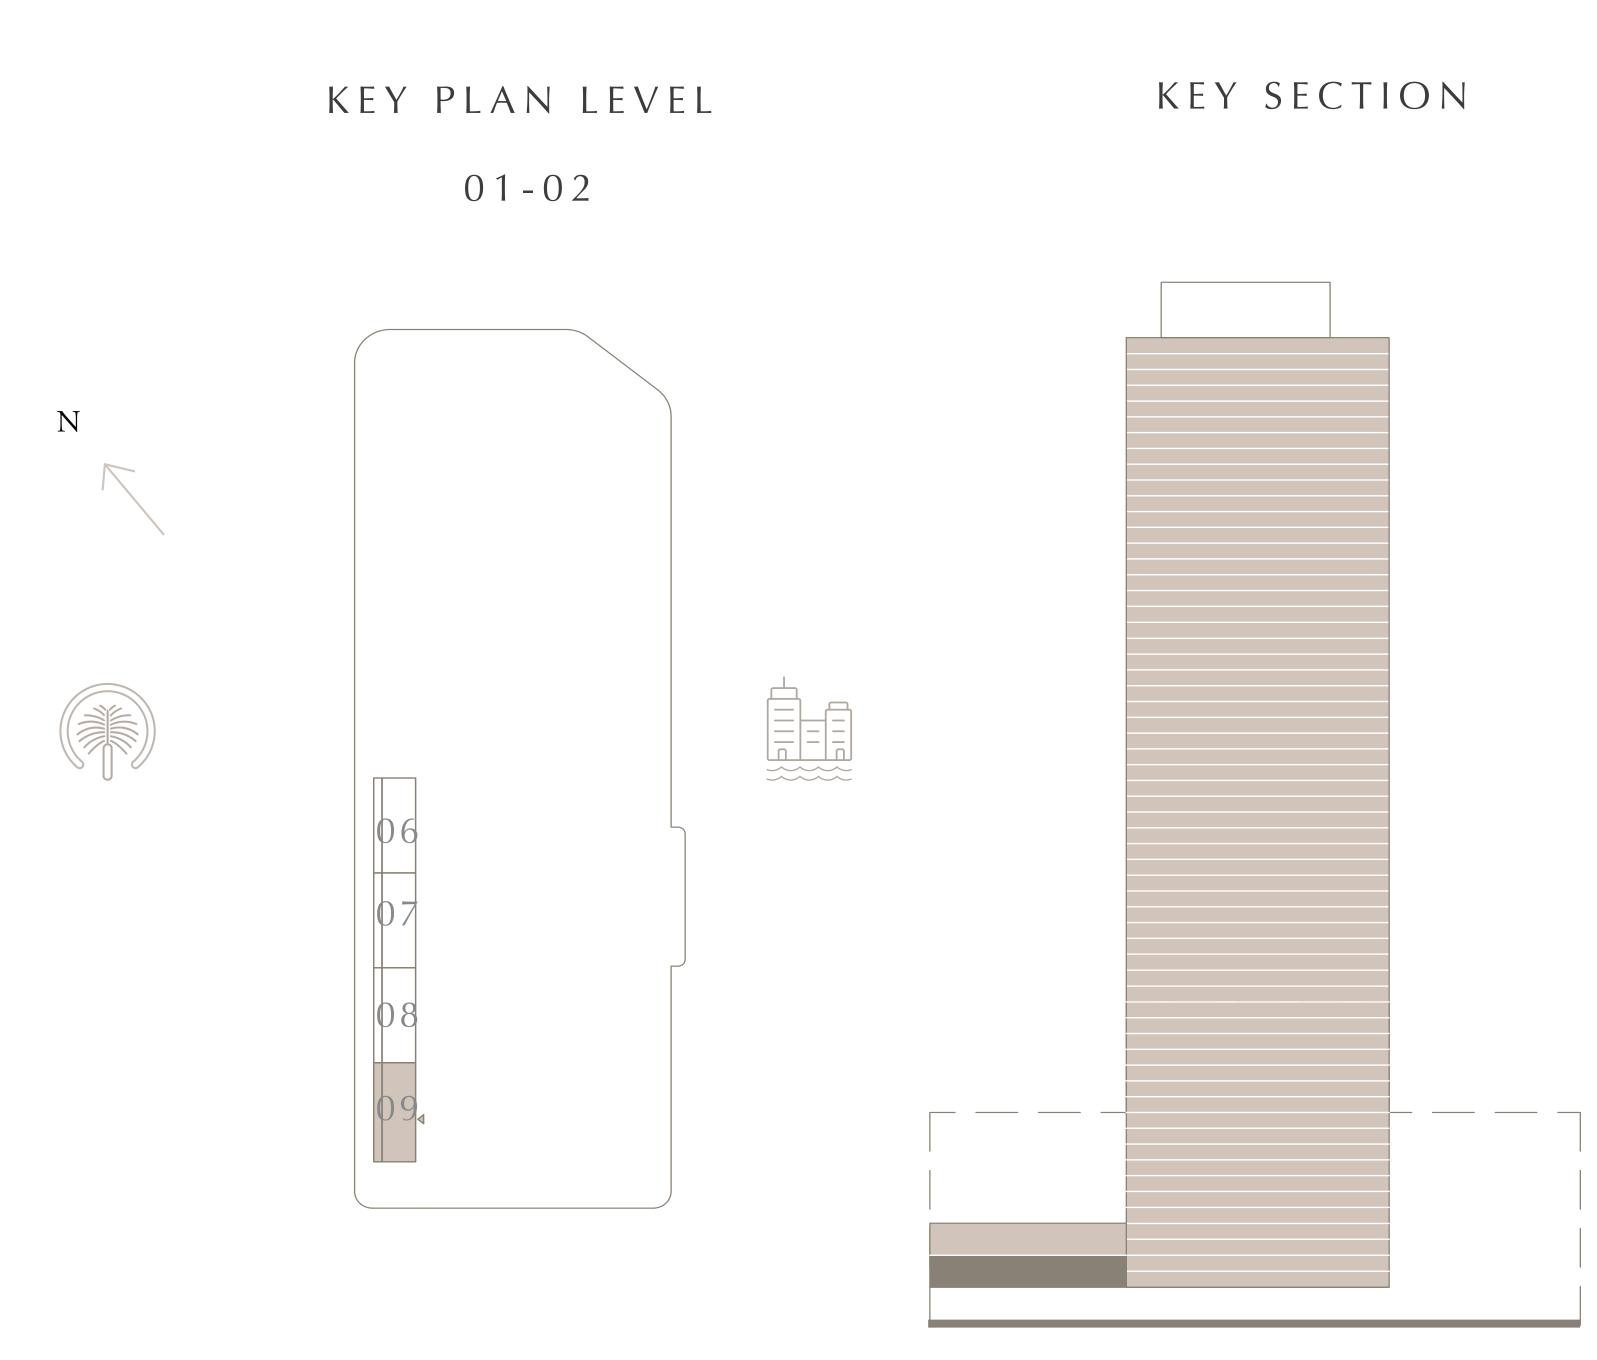

UPPER LEVEL

LEVELS 01-02

UNIT 109

| _ | SUITE AREA   | 2293.58 SQ.FT. | 213.08 SQ.M. |
|---|--------------|----------------|--------------|
|   | BALCONY AREA | 421.40 SQ.FT.  | 39.15 SQ.M.  |
| _ | TOTAL AREA   | 2714.98 SQ.FT. | 252.23 SQ.M. |