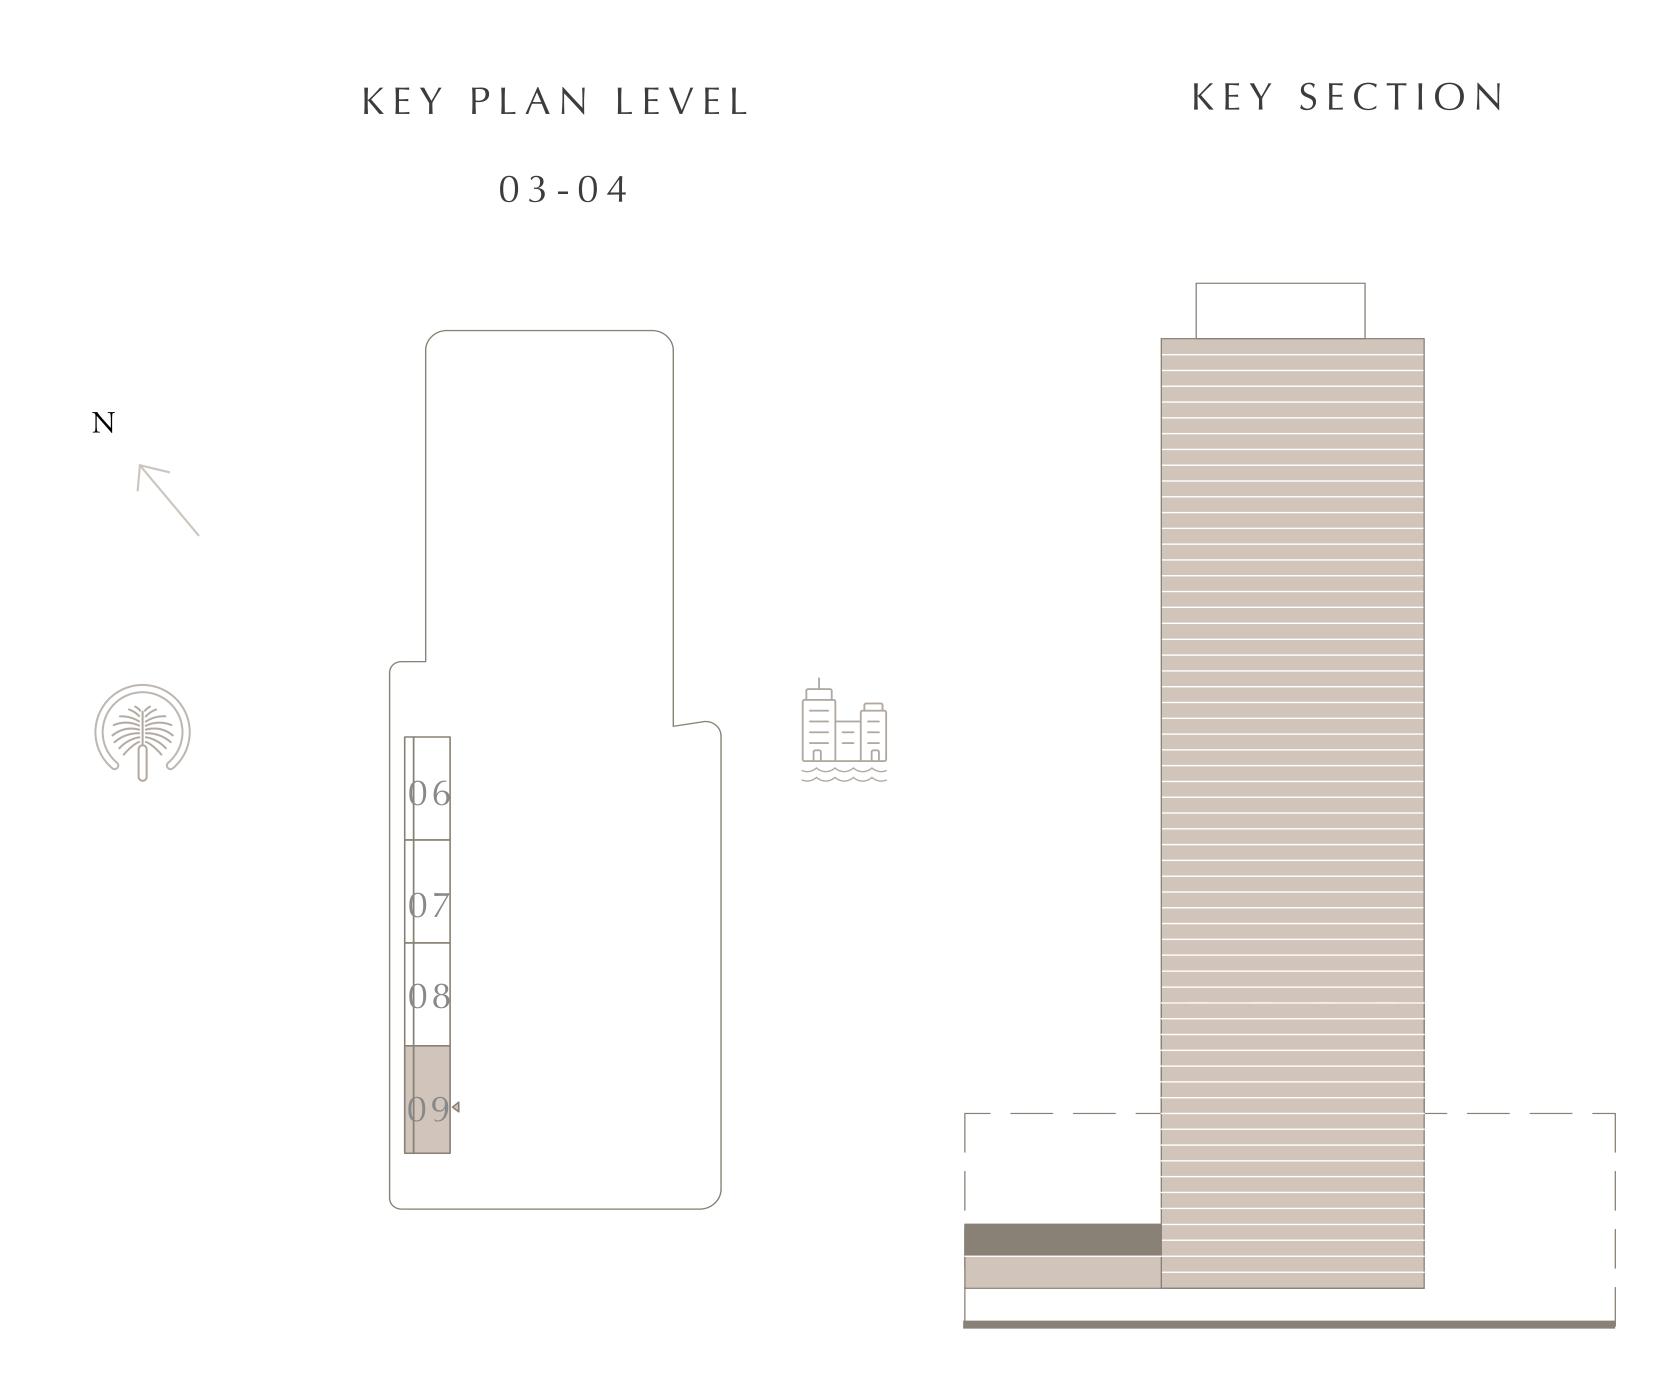

UPPER LEVEL

LEVELS 03-04

UNIT 309

| SUITE AREA   | 2293.58 SQ.FT. | 213.08 SQ.M. |
|--------------|----------------|--------------|
| BALCONY AREA | 421.40 SQ.FT.  | 39.15 SQ.M.  |
| TOTAL AREA   | 2714.98 SQ.FT. | 252.23 SQ.M. |