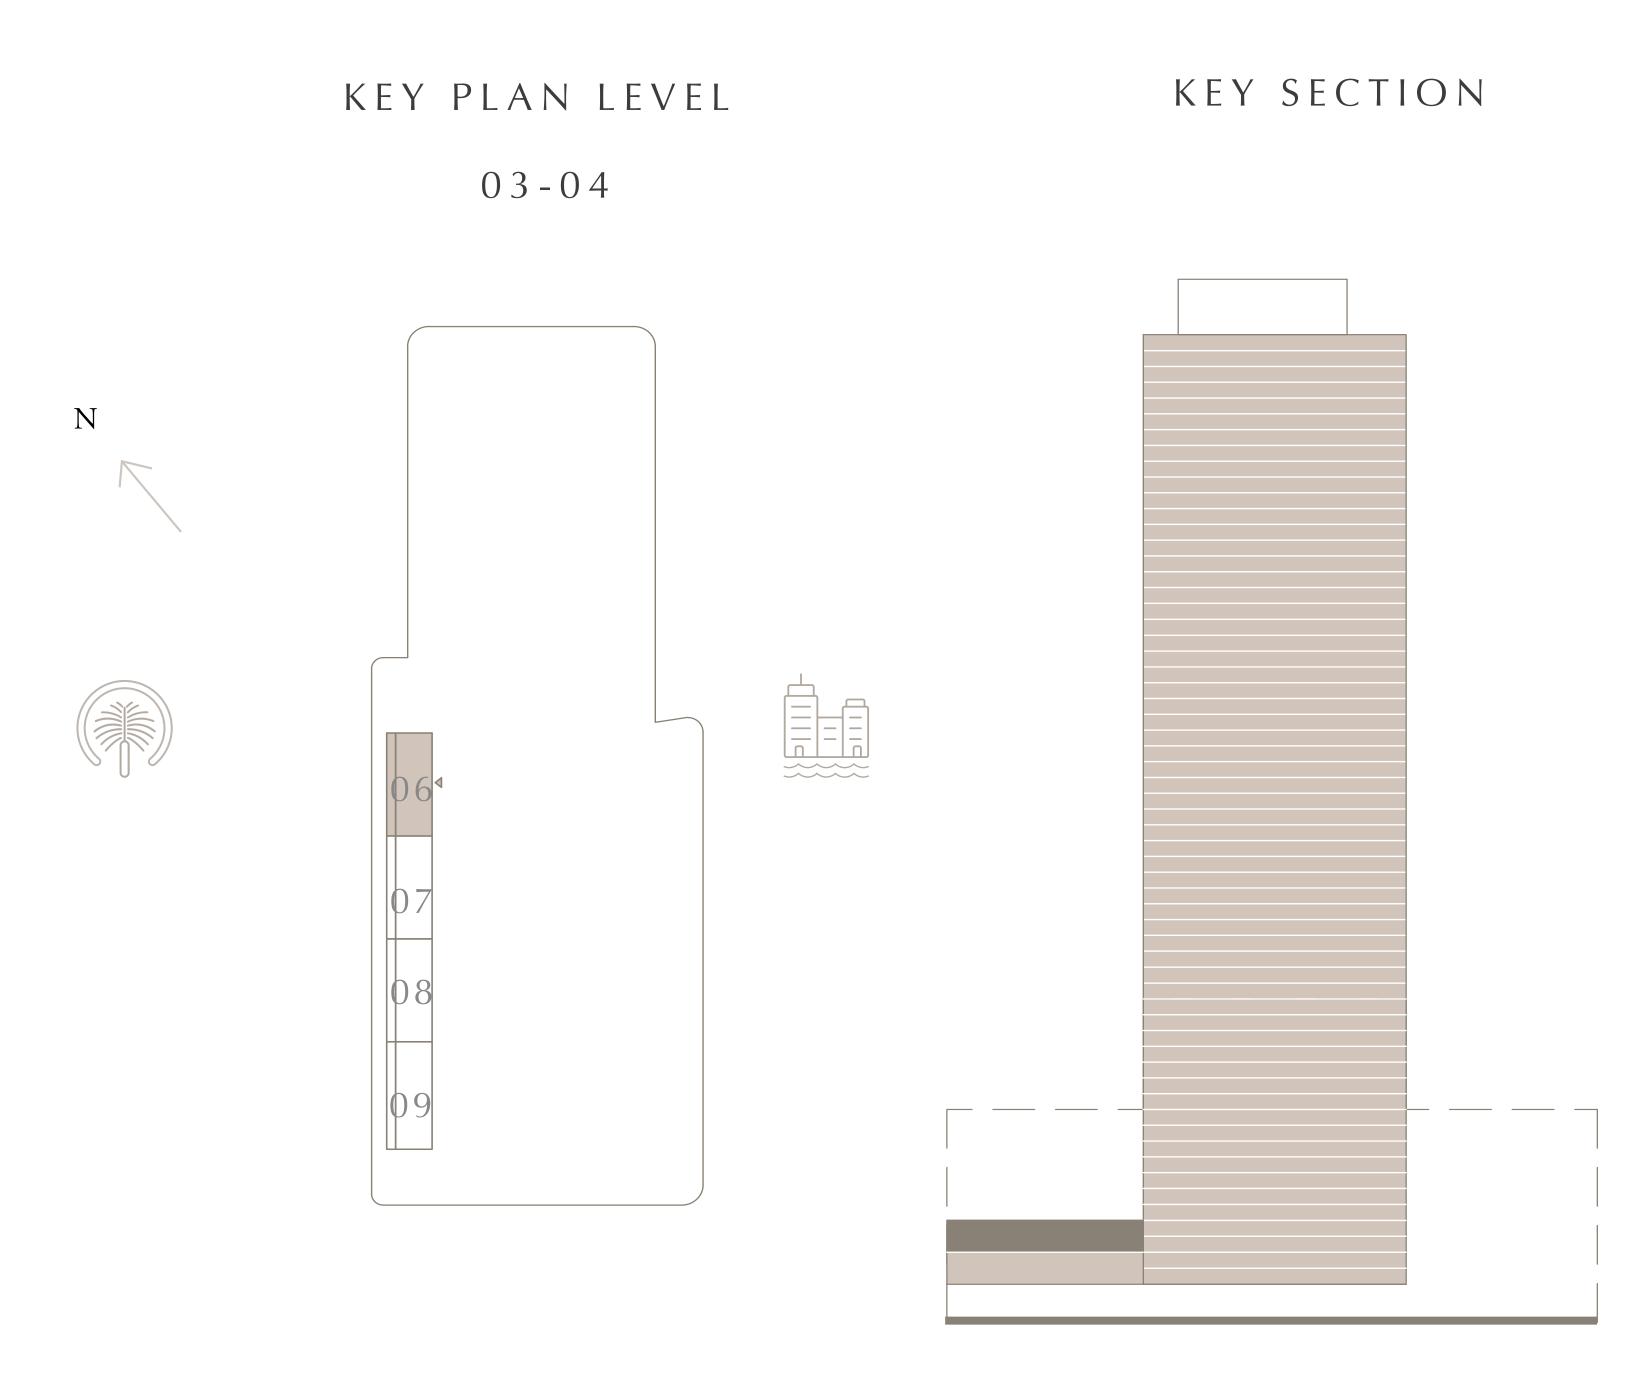

UPPER LEVEL

LEVELS 03-04

UNIT 306

| SUITE AREA   | 2262.14 SQ.FT. | 210.16 SQ.M. |
|--------------|----------------|--------------|
| BALCONY AREA | 412.90 SQ.FT.  | 38.36 SQ.M.  |
| TOTAL AREA   | 2675.04 SQ.FT. | 248.52 SQ.M. |