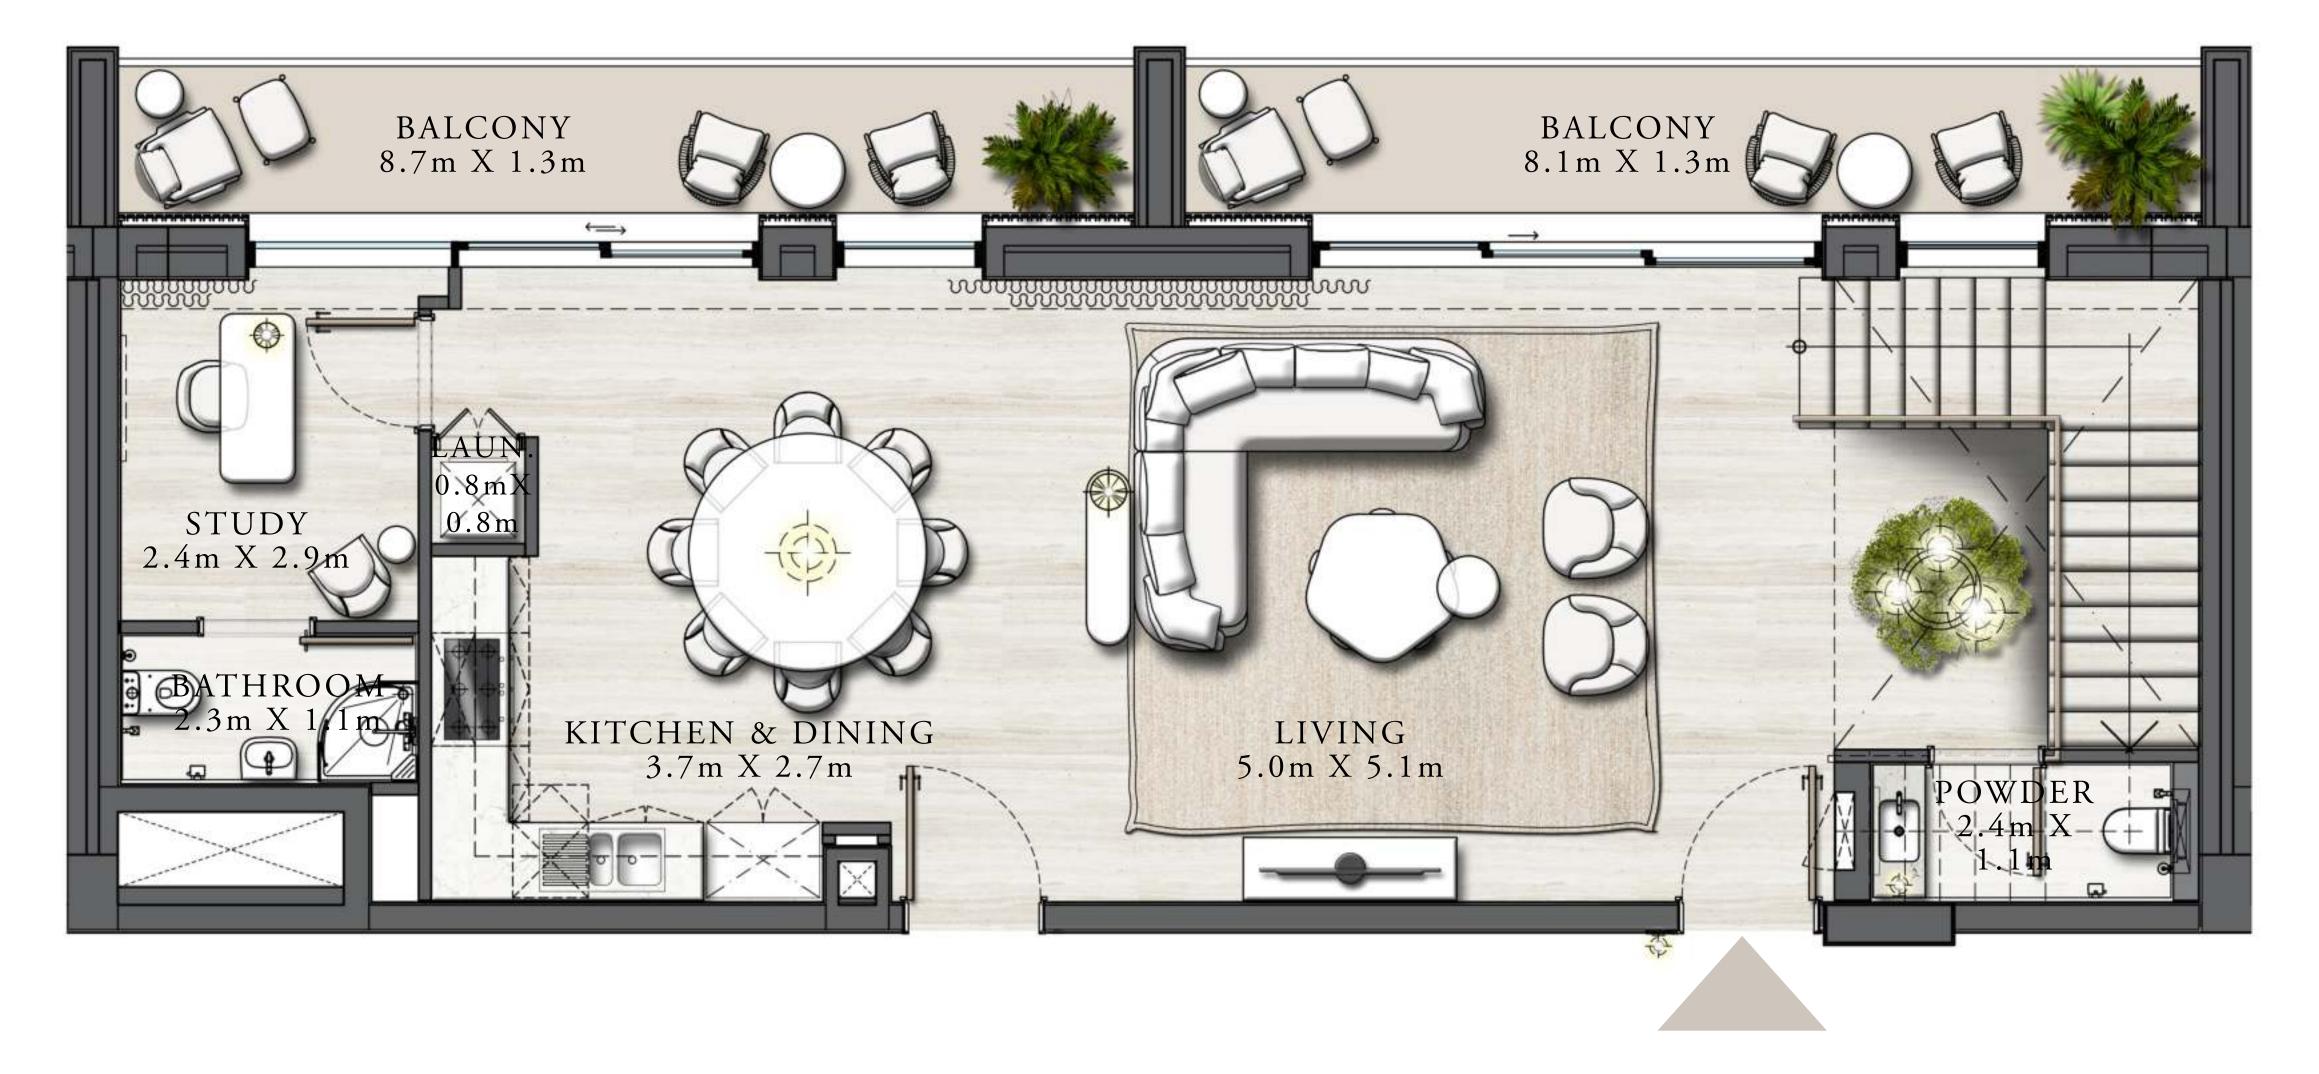

UPPER LEVEL

LEVELS 01-02

UNIT 109

| _ | SUITE AREA   | 2293.58 SQ.FT. | 213.08 SQ.M. |
|---|--------------|----------------|--------------|
|   | BALCONY AREA | 421.40 SQ.FT.  | 39.15 SQ.M.  |
| _ | TOTAL AREA   | 2714.98 SQ.FT. | 252.23 SQ.M. |

UPPER LEVEL