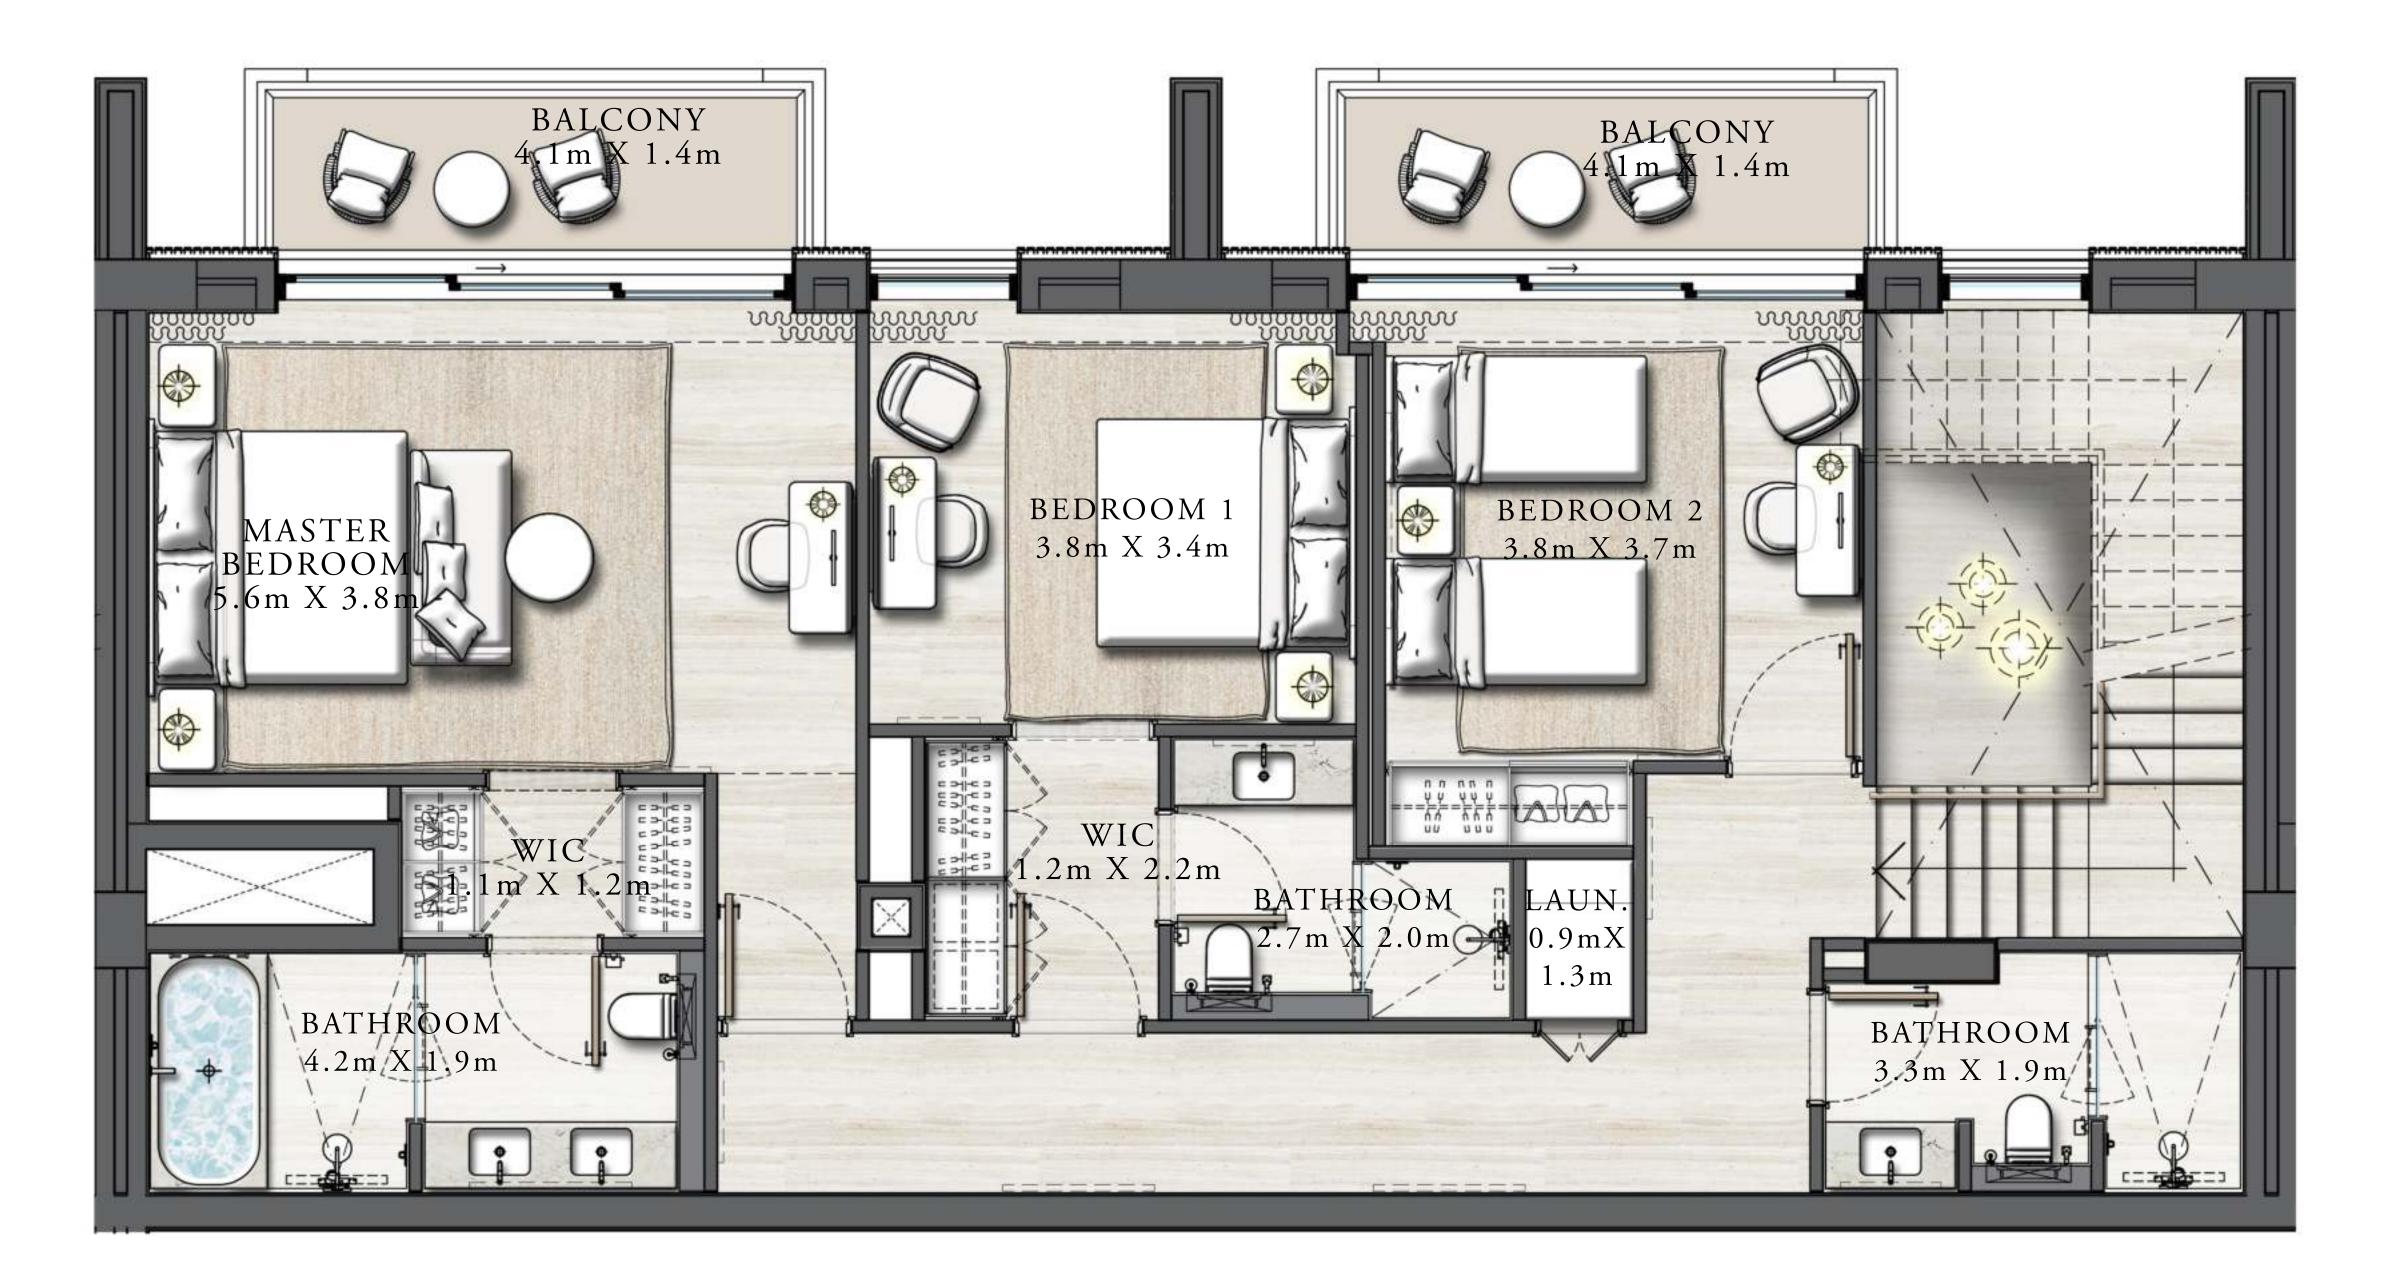

UPPER LEVEL

LEVELS 03-04

UNITS 307 & 308

| SUITE AREA   | 2269.03 SQ.FT. | 210.80 SQ.M. |
|--------------|----------------|--------------|
| BALCONY AREA | 413.76 SQ.FT.  | 38.44 SQ.M.  |
| TOTAL AREA   | 2682.79 SQ.FT. | 249.24 SQ.M. |