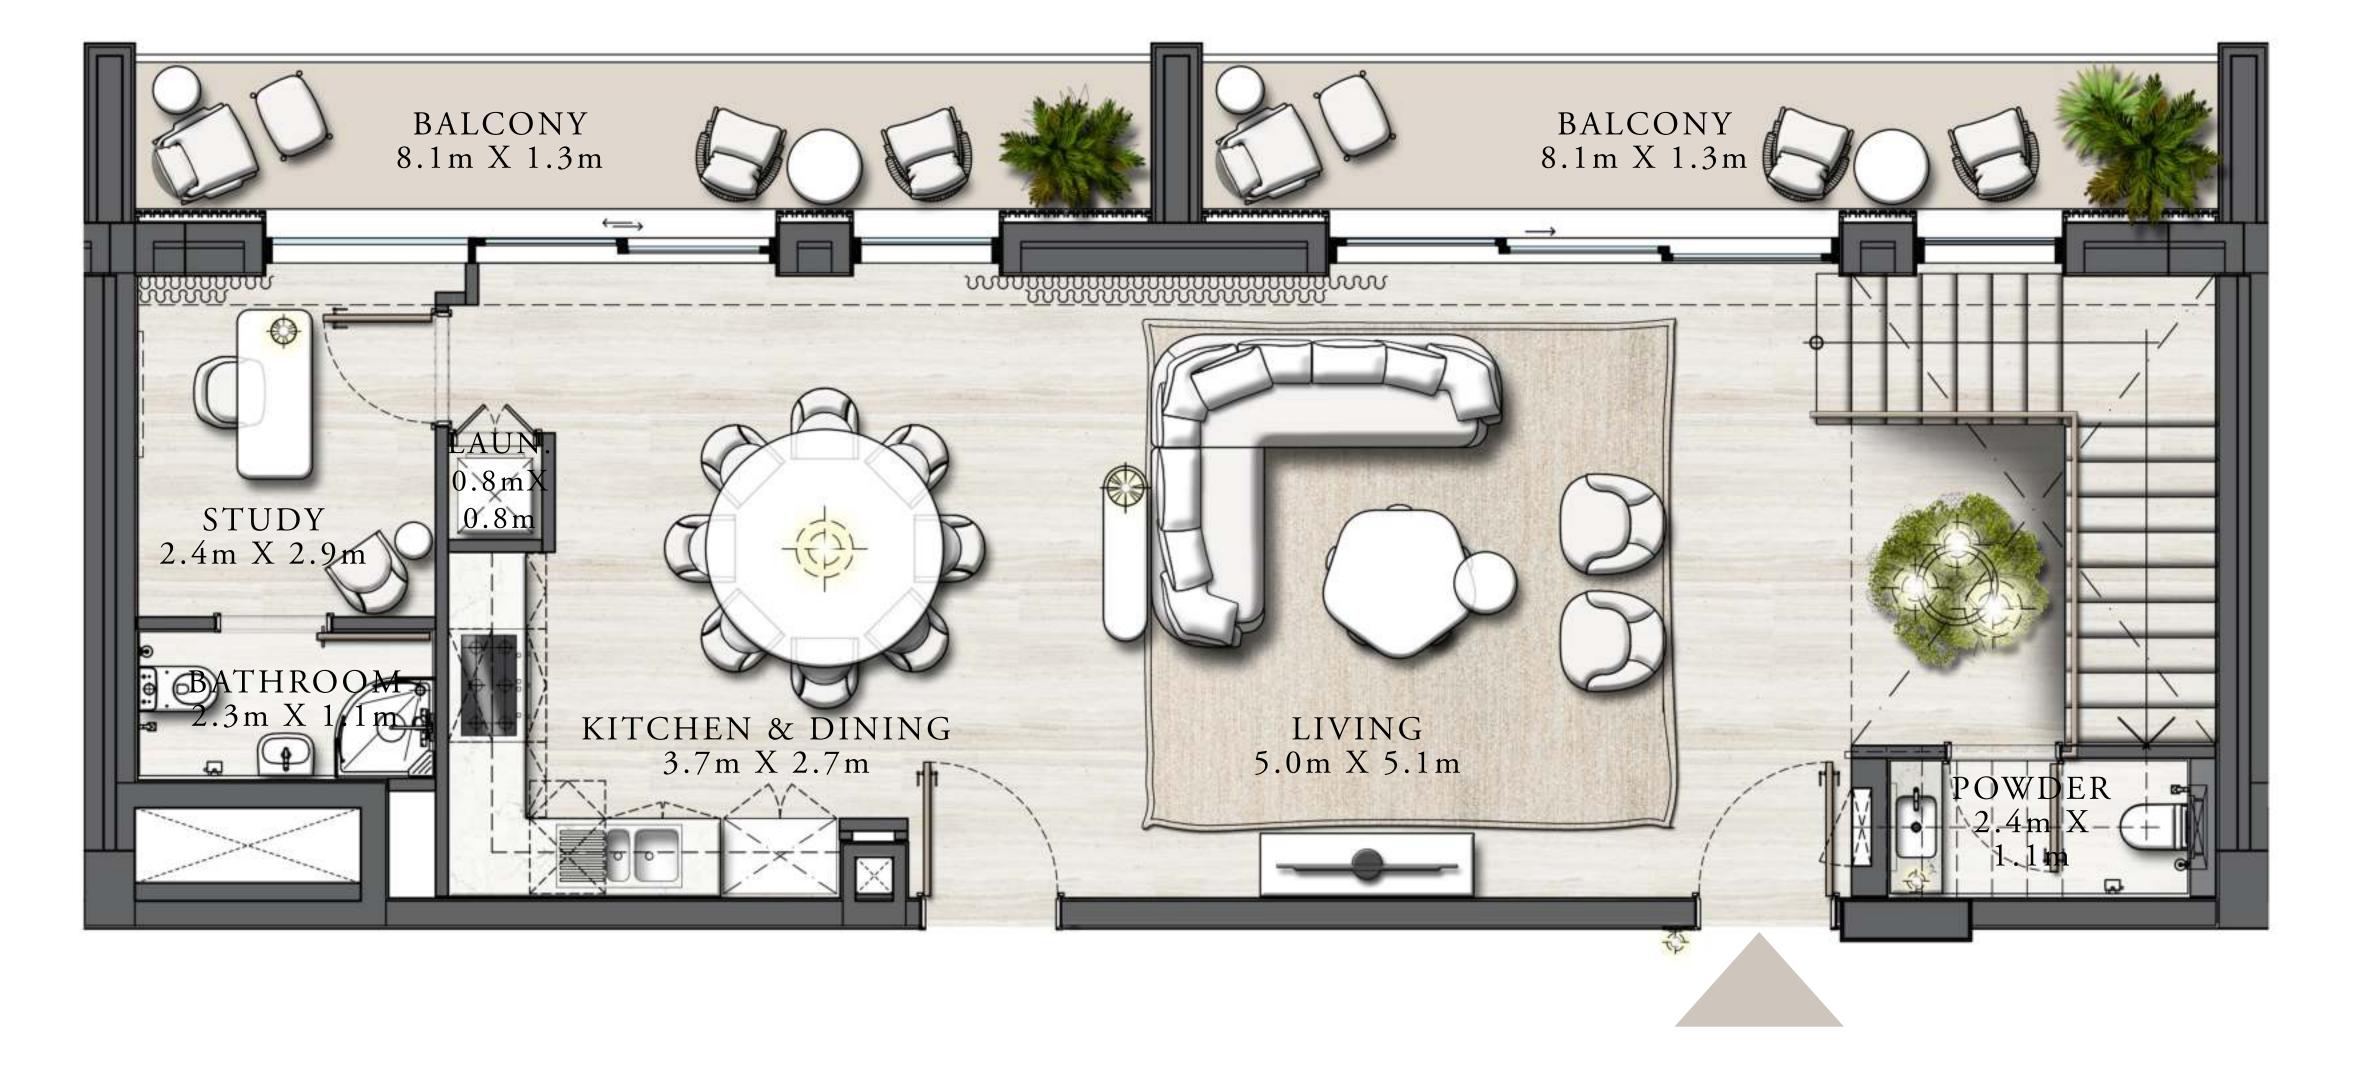

UPPER LEVEL

LEVELS 01-02

UNITS 107&108

| SUITE AREA   | 2269.03 SQ.FT. | 210.80 SQ.M. |
|--------------|----------------|--------------|
| BALCONY AREA | 413.76 SQ.FT.  | 38.44 SQ.M.  |
| TOTAL AREA   | 2682.79 SQ.FT. | 249.24 SQ.M. |