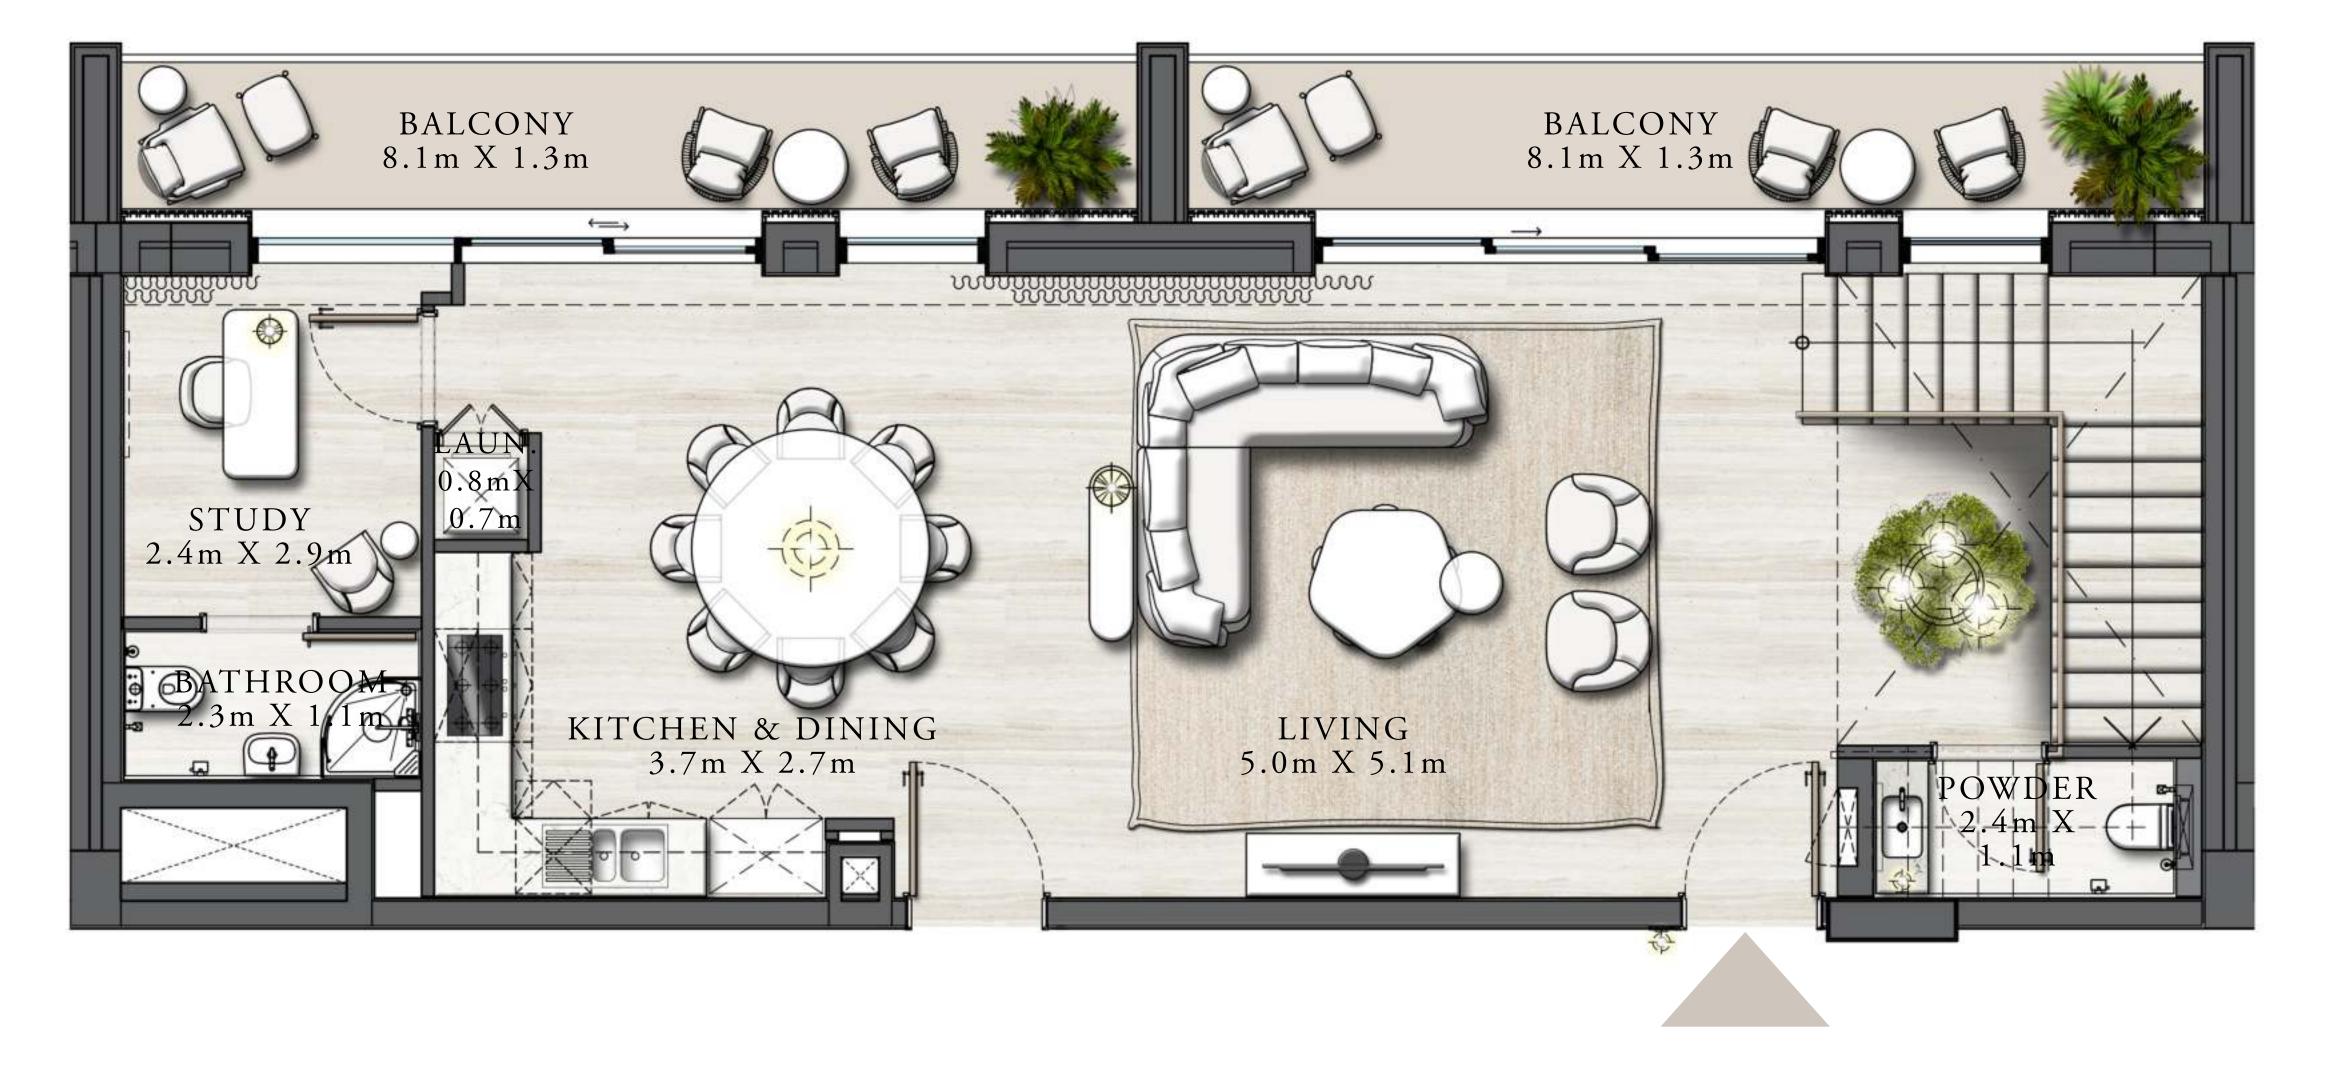

UPPER LEVEL

LEVELS 01-02

UNITS 107&108

| SUITE AREA   | 2269.03 SQ.FT. | 210.80 SQ.M. |
|--------------|----------------|--------------|
| BALCONY AREA | 413.76 SQ.FT.  | 38.44 SQ.M.  |
| TOTAL AREA   | 2682.79 SQ.FT. | 249.24 SQ.M. |