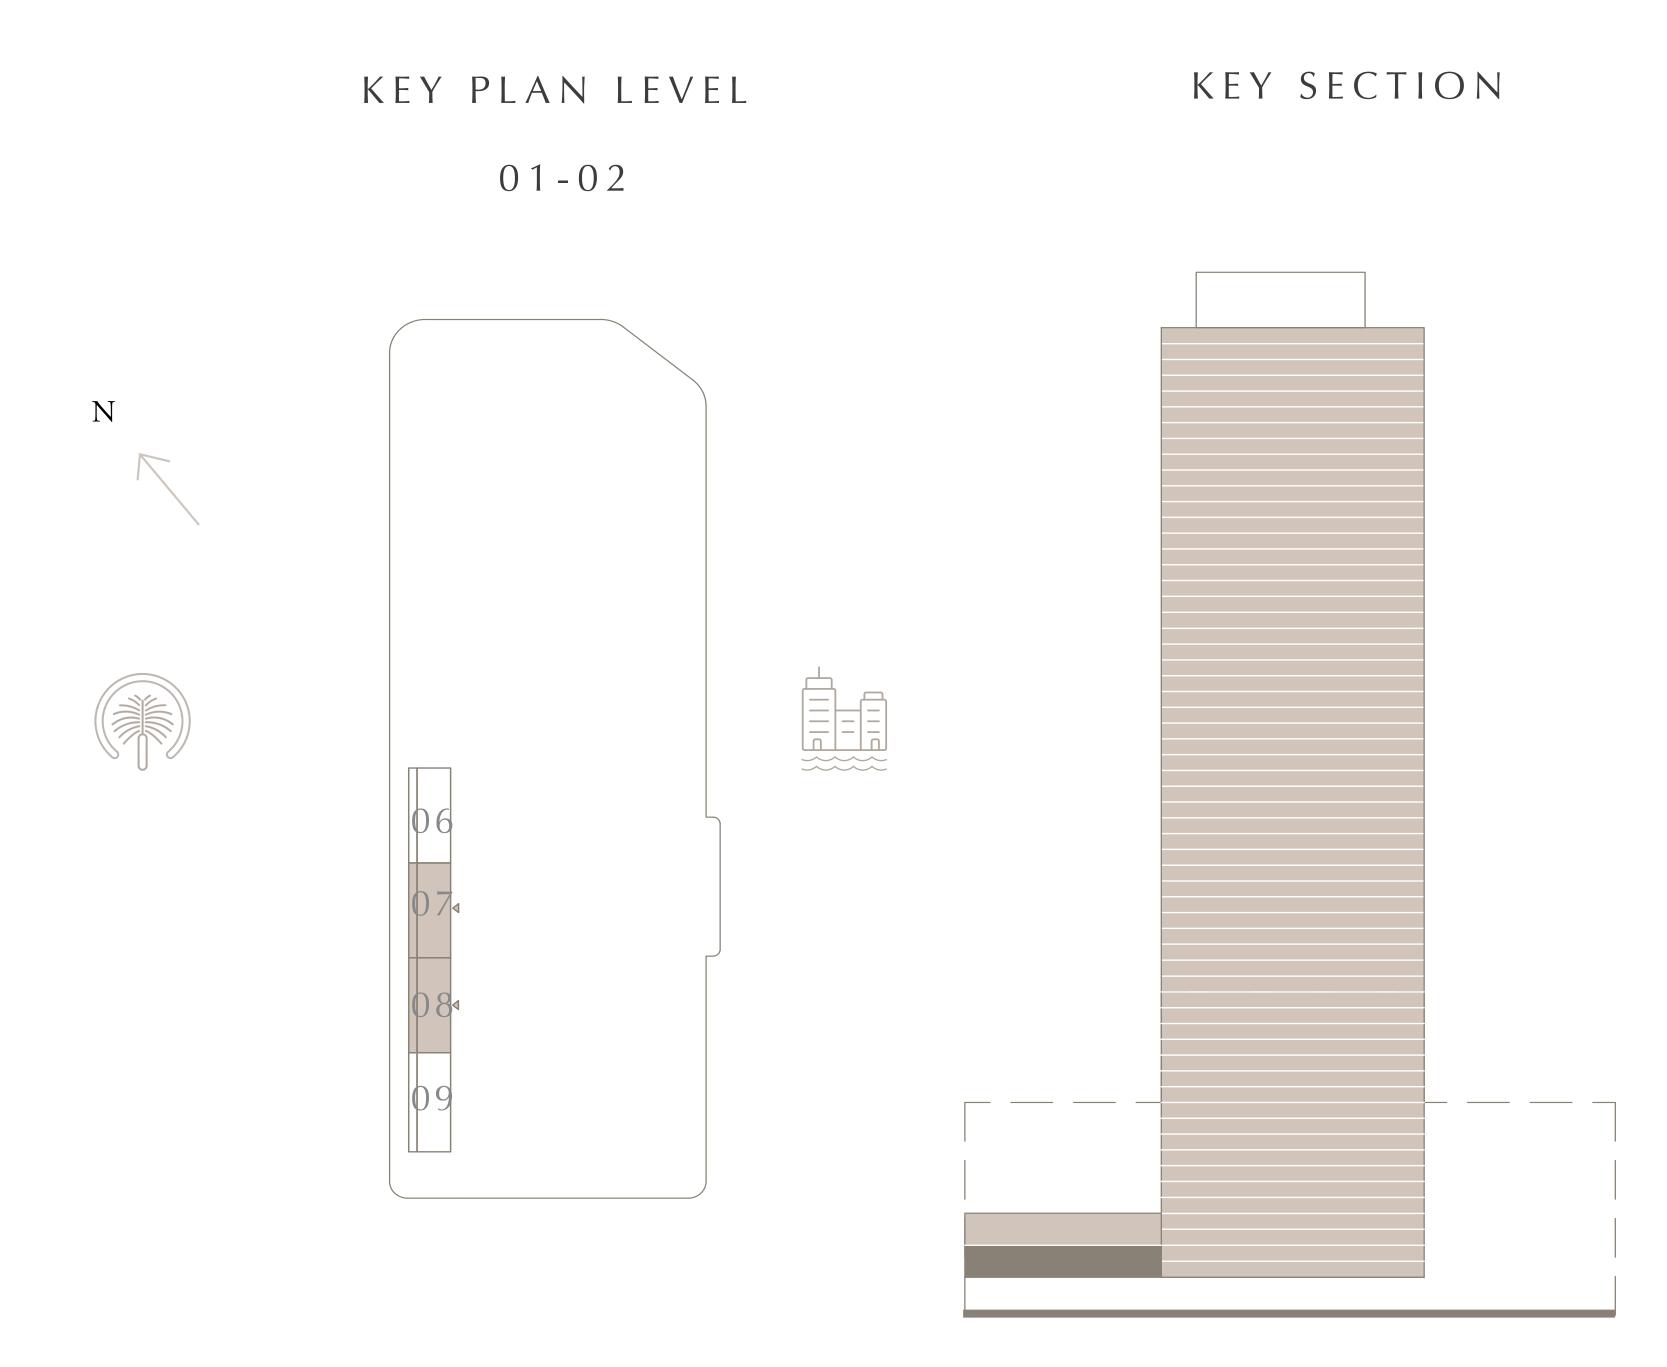

LEVELS 01-02

UNIT 106

| _ | SUITE AREA   | 2262.14 SQ.FT. | 210.16 SQ.M. |
|---|--------------|----------------|--------------|
|   | BALCONY AREA | 412.90 SQ.FT.  | 38.36 SQ.M.  |
| - | TOTAL AREA   | 2675.04 SQ.FT. | 248.52 SQ.M. |

UPPER LEVEL

LEVELS 01-02

UNITS 107&108

| SUITE AREA   | 2269.03 SQ.FT. | 210.80 SQ.M. |
|--------------|----------------|--------------|
| BALCONY AREA | 413.76 SQ.FT.  | 38.44 SQ.M.  |
| TOTAL AREA   | 2682.79 SQ.FT. | 249.24 SQ.M. |

UPPER LEVEL

LEVELS 01-02

UNIT 109

| _ | SUITE AREA   | 2293.58 SQ.FT. | 213.08 SQ.M. |
|---|--------------|----------------|--------------|
|   | BALCONY AREA | 421.40 SQ.FT.  | 39.15 SQ.M.  |
| _ | TOTAL AREA   | 2714.98 SQ.FT. | 252.23 SQ.M. |