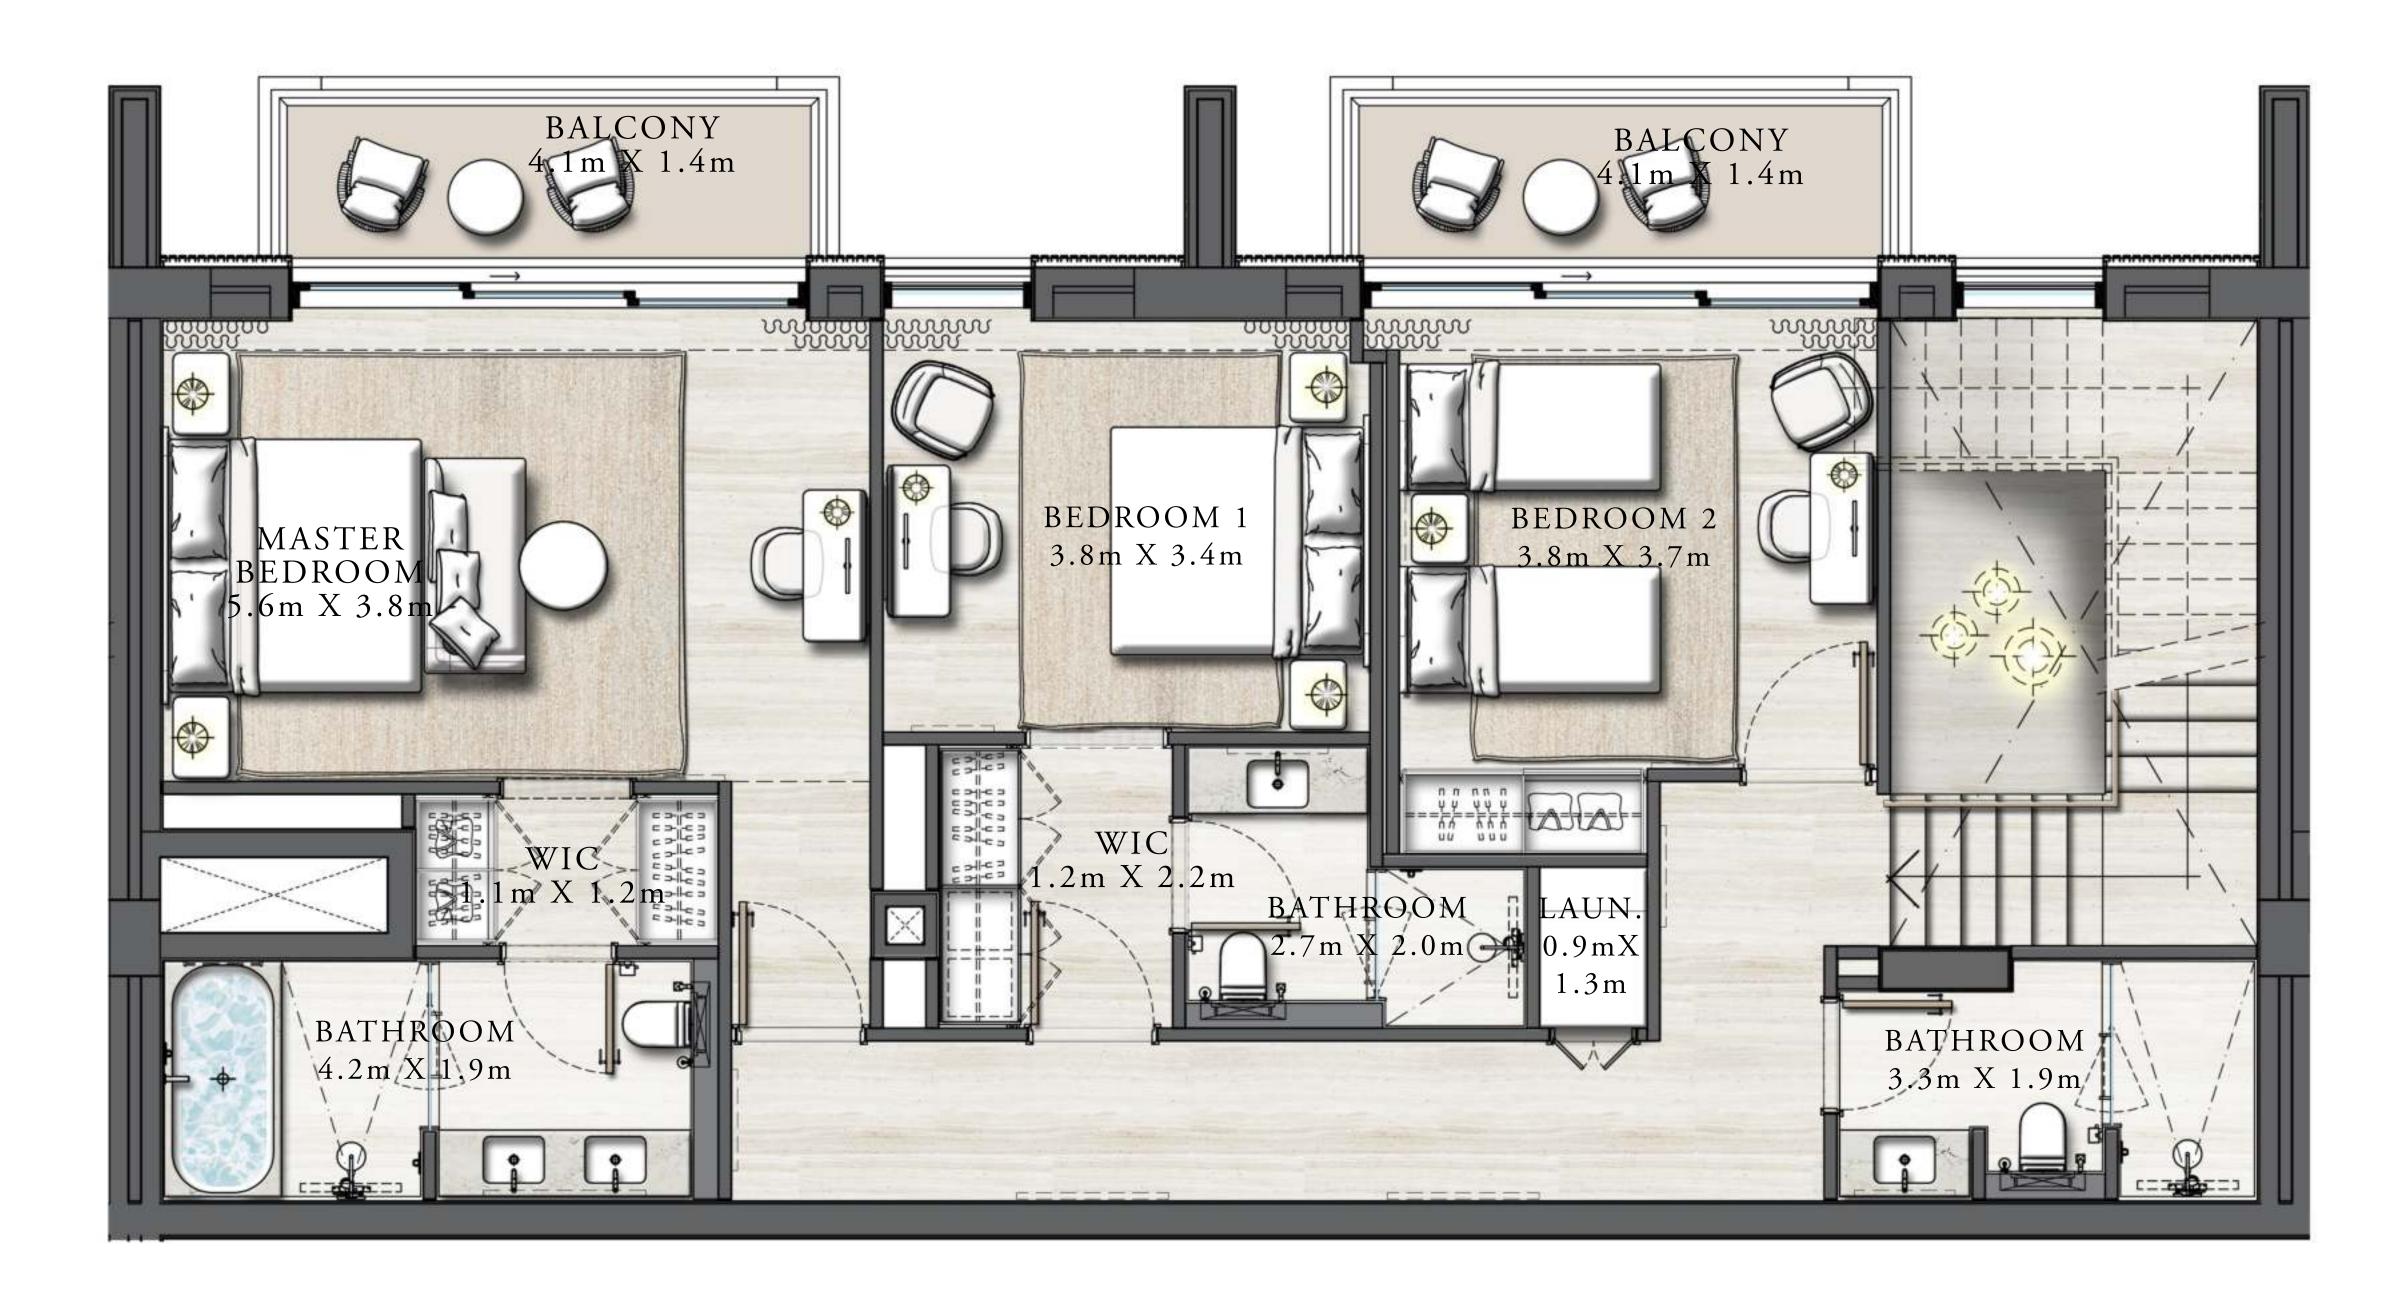

UPPER LEVEL

LEVELS 03-04

UNITS 307 & 308

| SUITE AREA   | 2269.03 SQ.FT. | 210.80 SQ.M. |
|--------------|----------------|--------------|
| BALCONY AREA | 413.76 SQ.FT.  | 38.44 SQ.M.  |
| TOTAL AREA   | 2682.79 SQ.FT. | 249.24 SQ.M. |