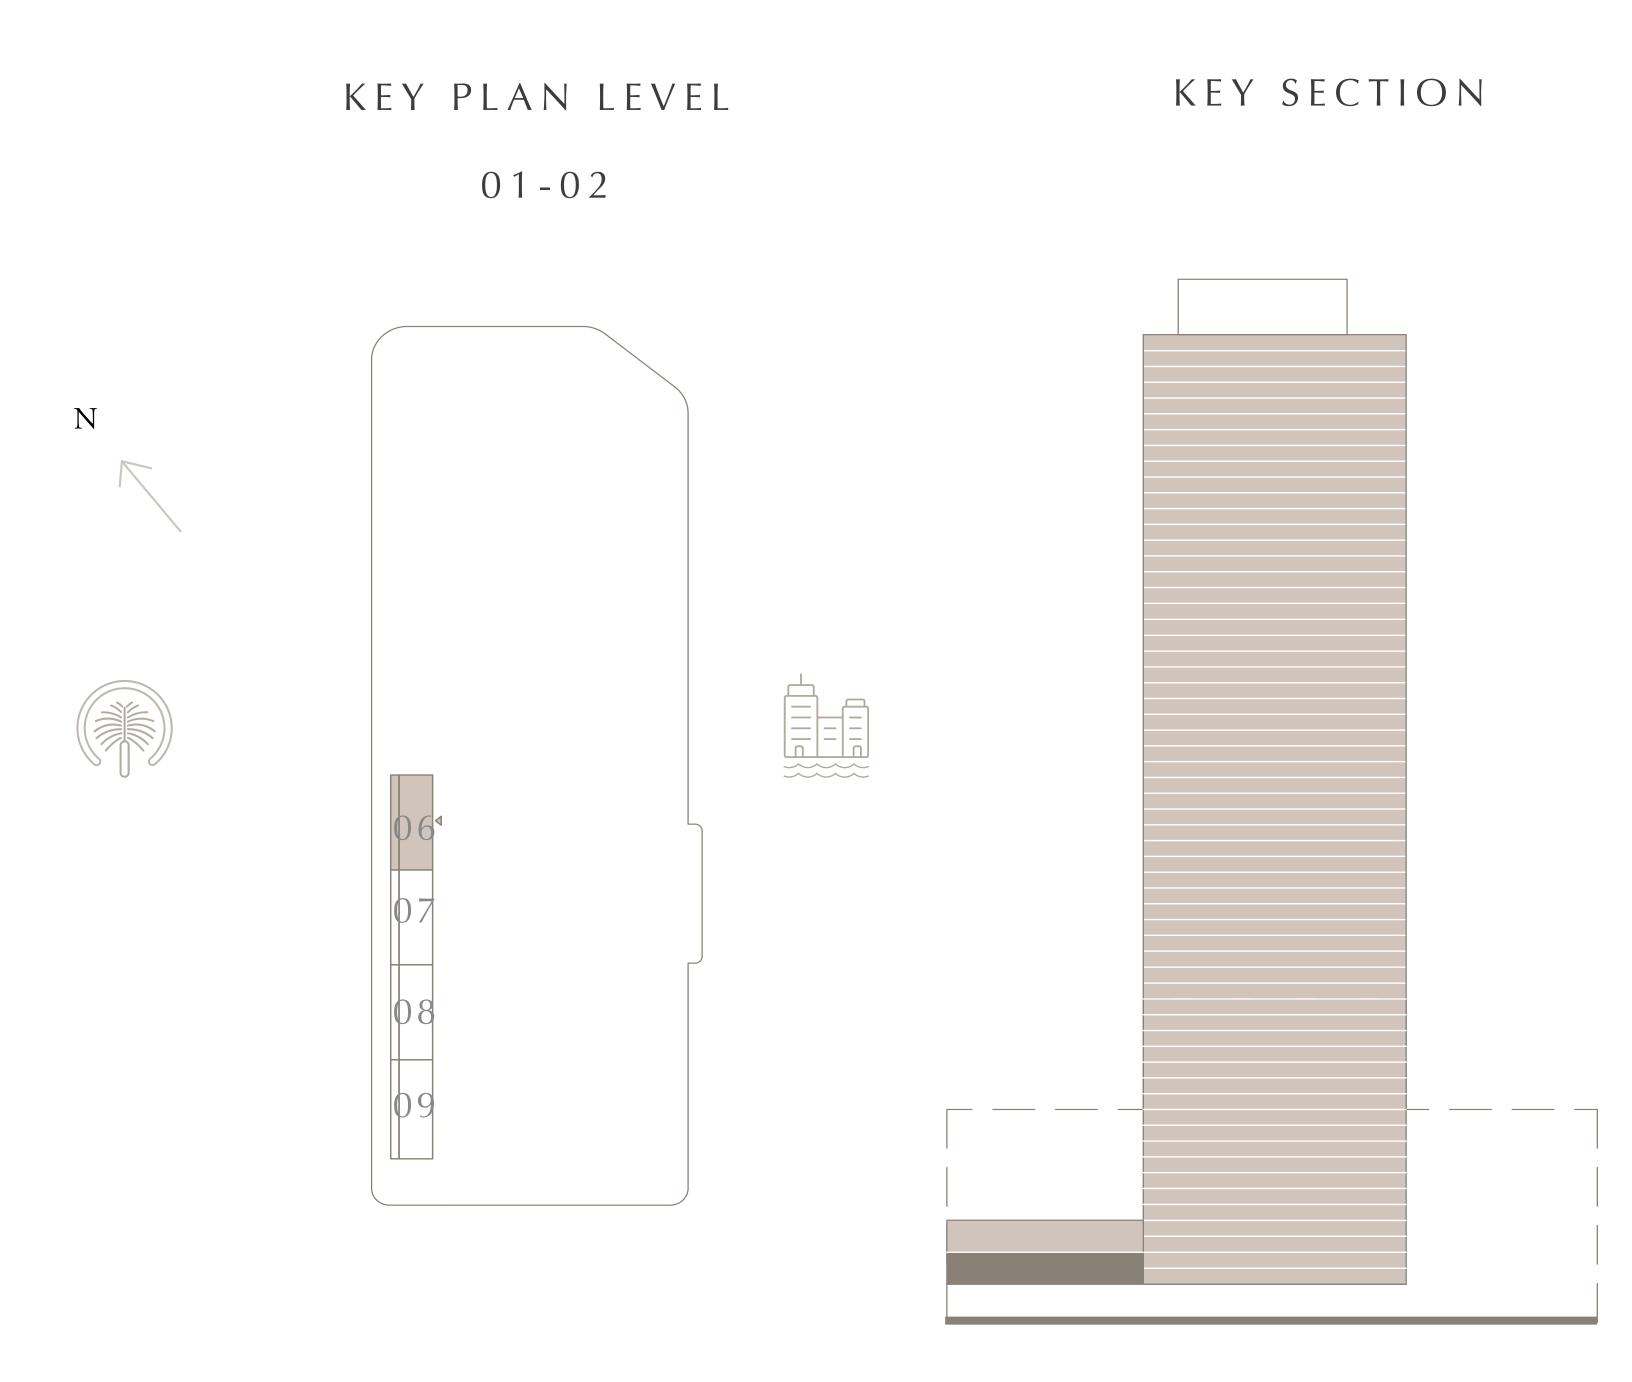

LEVELS 01-02

UNIT 106

| _ | SUITE AREA   | 2262.14 SQ.FT. | 210.16 SQ.M. |
|---|--------------|----------------|--------------|
|   | BALCONY AREA | 412.90 SQ.FT.  | 38.36 SQ.M.  |
| - | TOTAL AREA   | 2675.04 SQ.FT. | 248.52 SQ.M. |

UPPER LEVEL

LEVELS 01-02

UNITS 107&108

| SUITE AREA   | 2269.03 SQ.FT. | 210.80 SQ.M. |
|--------------|----------------|--------------|
| BALCONY AREA | 413.76 SQ.FT.  | 38.44 SQ.M.  |
| TOTAL AREA   | 2682.79 SQ.FT. | 249.24 SQ.M. |

UPPER LEVEL

LEVELS 01-02

UNIT 109

| _ | SUITE AREA   | 2293.58 SQ.FT. | 213.08 SQ.M. |
|---|--------------|----------------|--------------|
|   | BALCONY AREA | 421.40 SQ.FT.  | 39.15 SQ.M.  |
| _ | TOTAL AREA   | 2714.98 SQ.FT. | 252.23 SQ.M. |