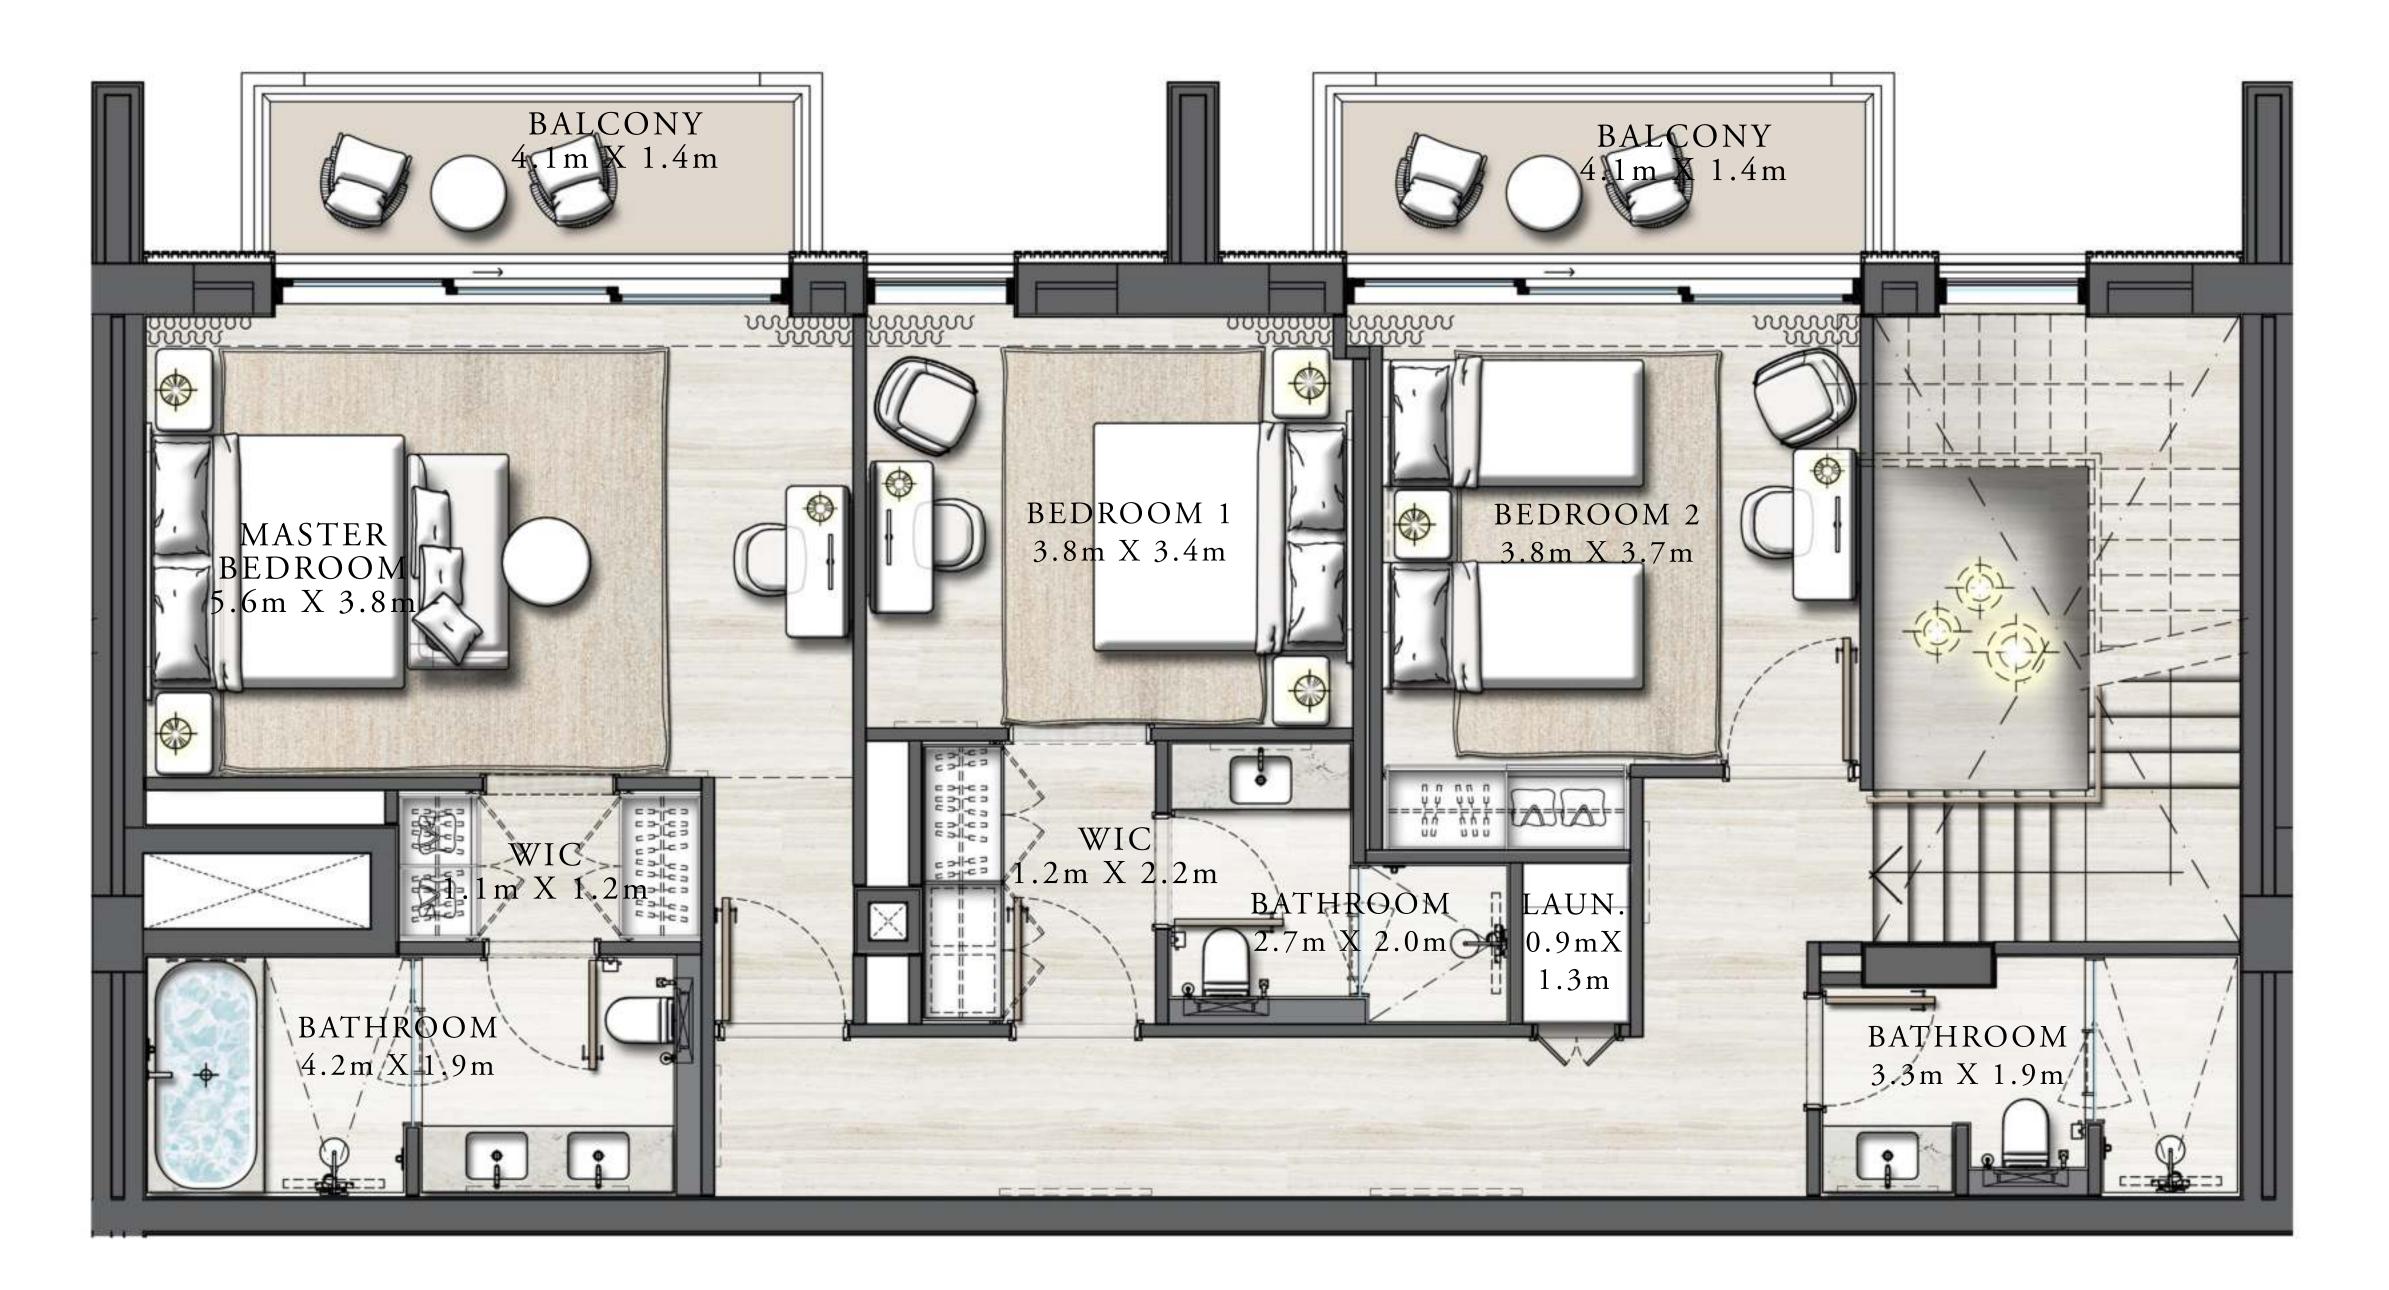

UPPER LEVEL

LEVELS 01-02

UNIT 109

| _ | SUITE AREA   | 2293.58 SQ.FT. | 213.08 SQ.M. |
|---|--------------|----------------|--------------|
|   | BALCONY AREA | 421.40 SQ.FT.  | 39.15 SQ.M.  |
| _ | TOTAL AREA   | 2714.98 SQ.FT. | 252.23 SQ.M. |