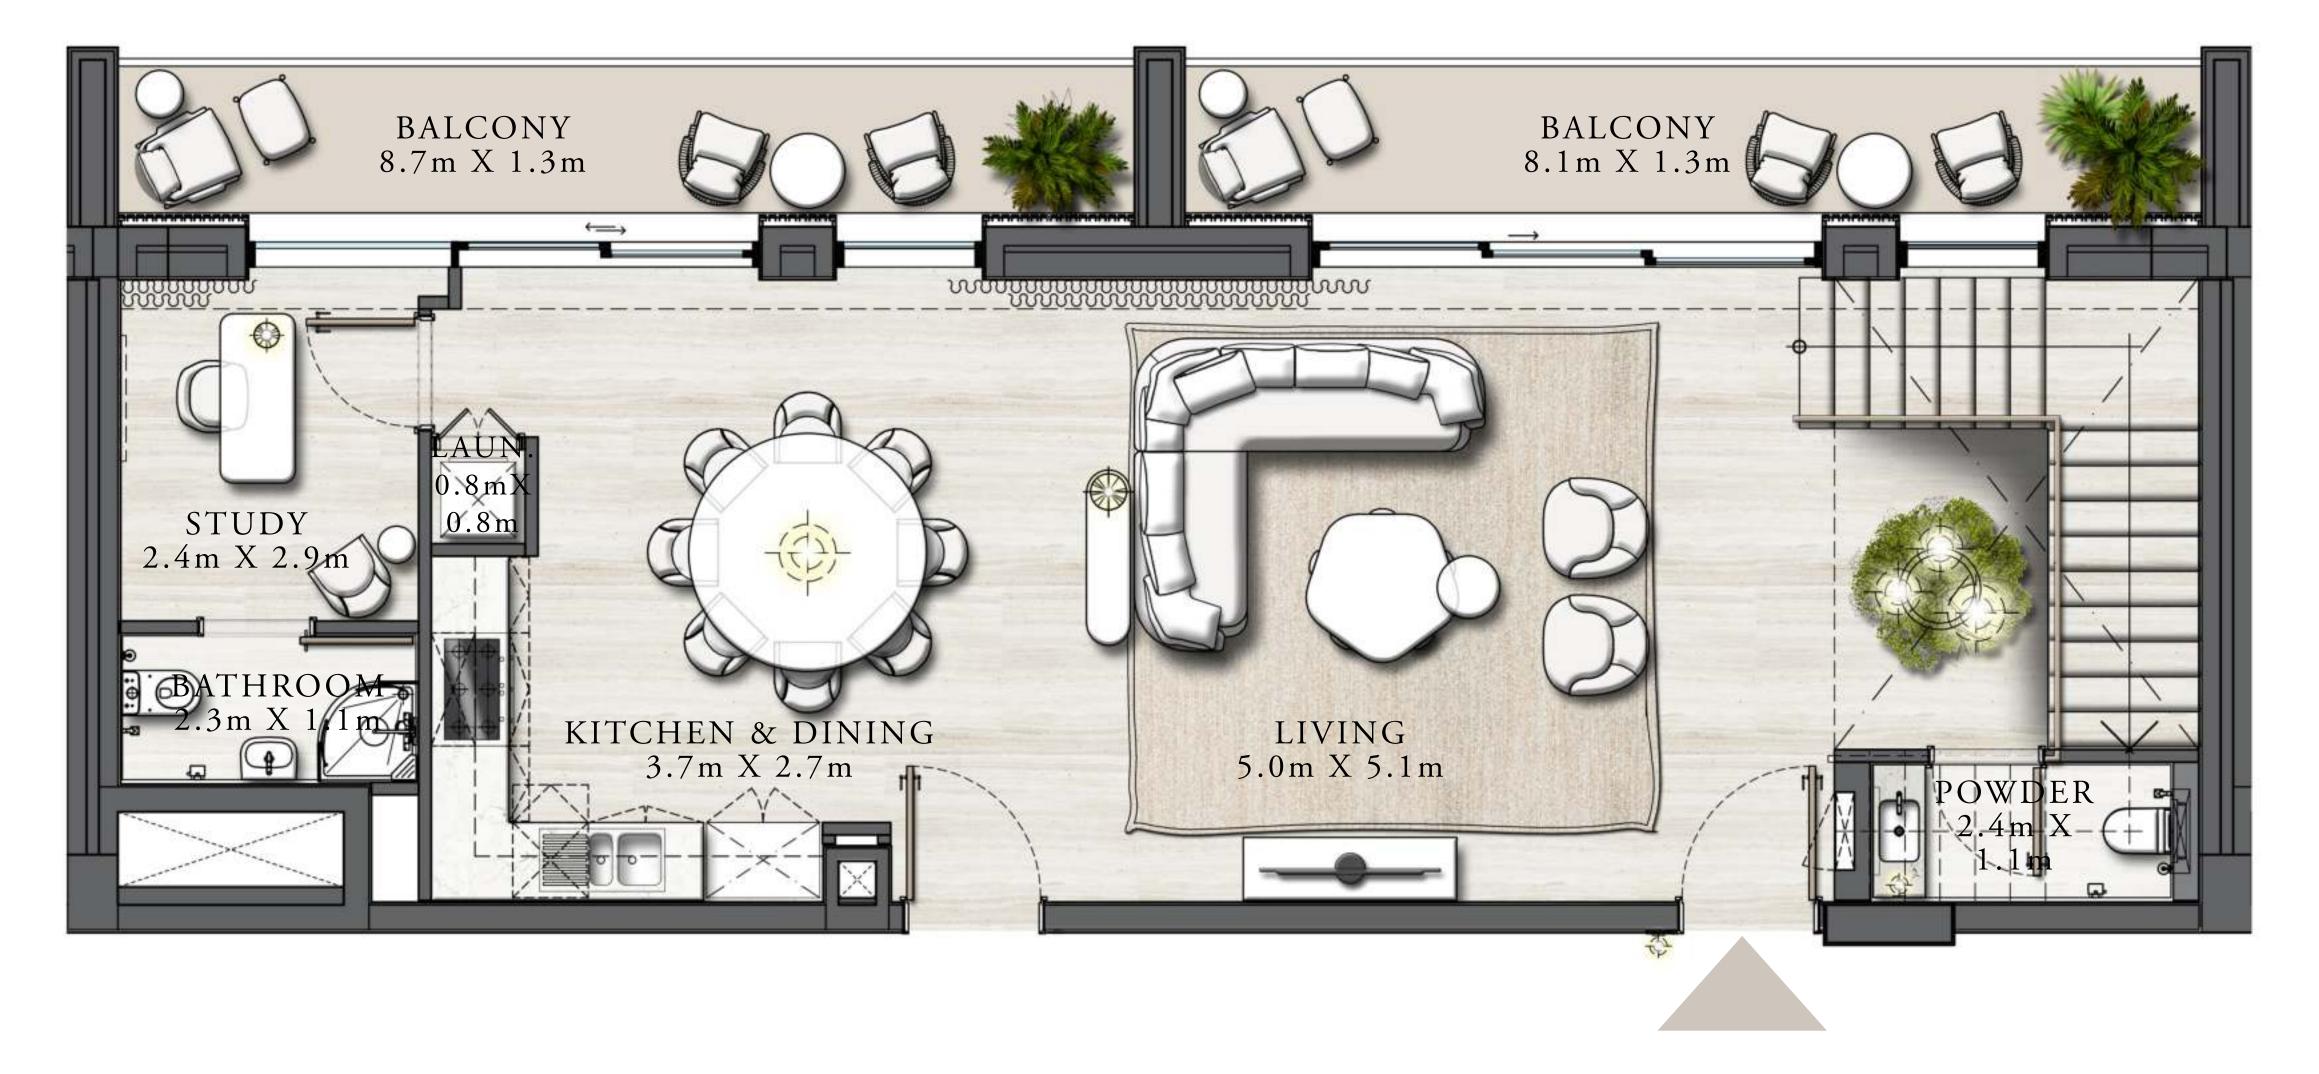

AREA   | 2714.98 SQ.FT. | 252.23 SQ.M. |





UPPER LEVEL







LEVELS 03-04

UNIT 306

| SUITE AREA   | 2262.14 SQ.FT. | 210.16 SQ.M. |
|--------------|----------------|--------------|
| BALCONY AREA | 412.90 SQ.FT.  | 38.36 SQ.M.  |
| TOTAL AREA   | 2675.04 SQ.FT. | 248.52 SQ.M. |





UPPER LEVEL









LEVELS 03-04

UNITS 307 & 308

| SUITE AREA   | 2269.03 SQ.FT. | 210.80 SQ.M. |
|--------------|----------------|--------------|
| BALCONY AREA | 413.76 SQ.FT.  | 38.44 SQ.M.  |
| TOTAL AREA   | 2682.79 SQ.FT. | 249.24 SQ.M. |





UPPER LEVEL







LEVELS 03-04

UNIT 309

| SUITE AREA   | 2293.58 SQ.FT. | 213.08 SQ.M. |
|--------------|----------------|--------------|
| BALCONY AREA | 421.40 SQ.FT.  | 39.15 SQ.M.  |
| TOTAL AREA   | 2714.98 SQ.FT. | 252.23 SQ.M. |





UPPER LEVEL