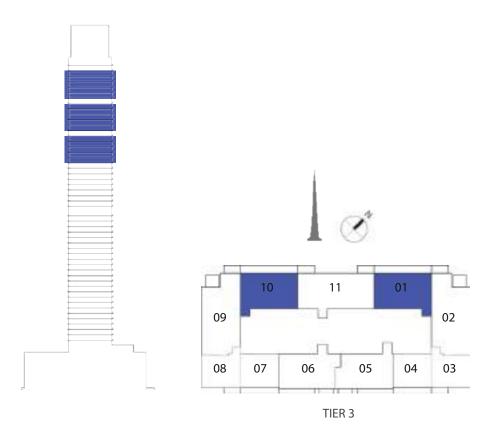

### UNIT TYPE B1 WITH TERRACE

| UNIT NUMBER      | UNIT LOCATION | SUITE AREA                 | TERRACE AREA               | UNIT AREA                     |
|------------------|---------------|----------------------------|----------------------------|-------------------------------|
| TIER 3 - 01 & 10 | 33,39,45,52   | 85.71 SQ.M<br>922.57 SQ.FT | 15.58 SQ.M<br>167.70 SQ.FT | 101.29 SQ.M<br>1,090.28 SQ.FT |

**EMAAR** 

UNIT TYPE B1 WITH BALCONY

| UNIT NUMBER      | UNIT LOCATION | SUITE AREA   | BALCONY AREA | UNIT AREA    |
|------------------|---------------|--------------|--------------|--------------|
| TIER 3 - 01 & 10 | 34-38, 40-44  | 85.71 SQ.M   | 3.96 SQ.M    | 89.67 SQ.M   |
|                  | 46-51         | 922.57 SQ.FT | 42.63 SQ.FT  | 965.20 SQ.FT |