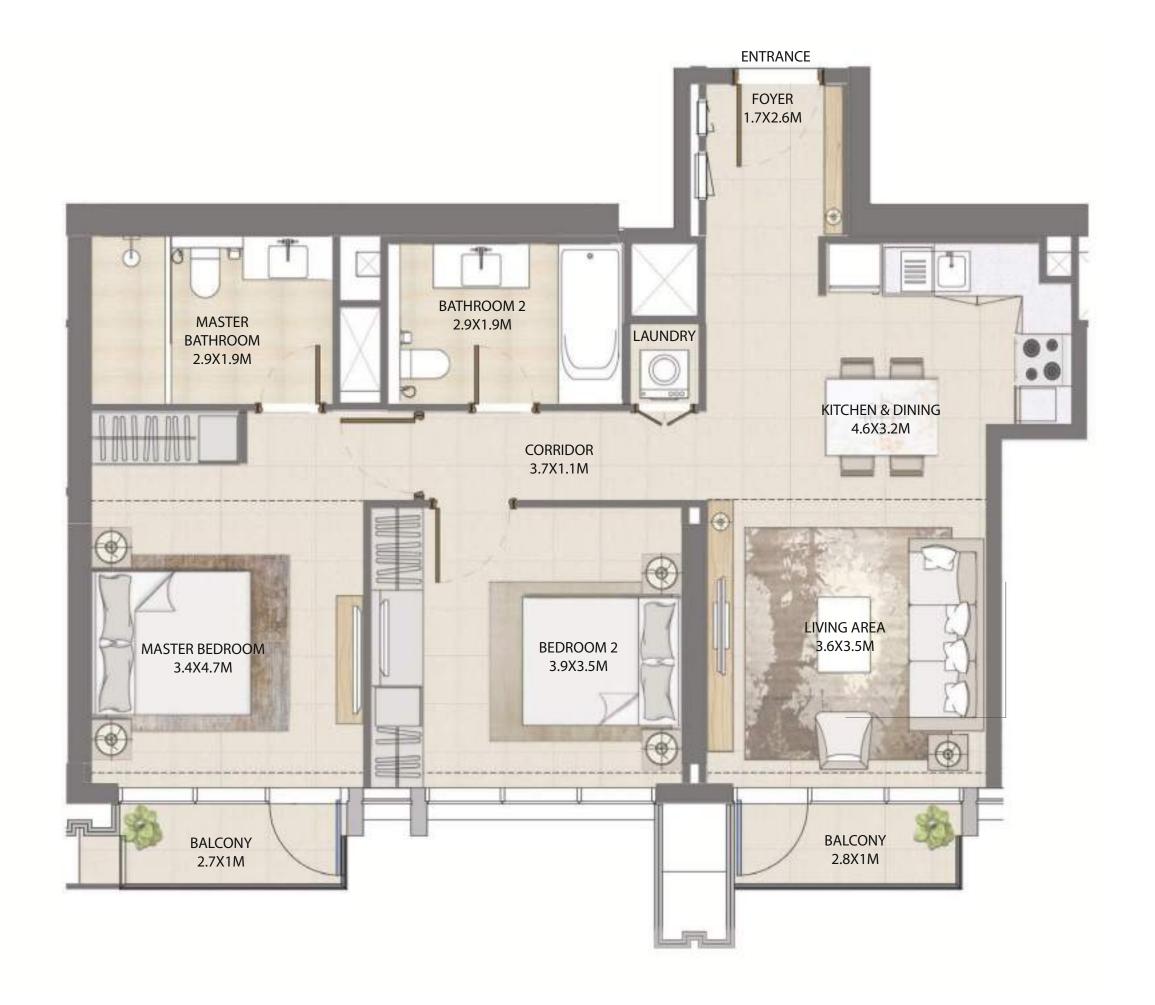

#### UNIT TYPE B2 WITH TERRACE

| UNIT NUMBER | UNIT LOCATION  | SUITE AREA                 | TERRACE AREA               | UNIT AREA                     |
|-------------|----------------|----------------------------|----------------------------|-------------------------------|
| TIER 1 - 01 | 02-06, 08 & 11 | 86.26 SQ.M<br>928.49 SQ.FT | 13.76 SQ.M<br>148.11 SQ.FT | 100.02 SQ.M<br>1,076.61 SQ.FT |
| TIER 1 - 01 | 14,18,23,27    | 86.28 SQ.M<br>928.71 SQ.FT | 13.76 SQ.M<br>148.11 SQ.FT | 100.04 SQ.M<br>1,076.82 SQ.FT |

#### UNIT TYPE B2 WITH BALCONY

| UNIT NUMBER     | UNIT LOCATION                     | SUITE AREA                 | BALCONY AREA             | UNIT AREA                    |
|-----------------|-----------------------------------|----------------------------|--------------------------|------------------------------|
| <br>TIER 1 - 01 | 07,09,10,12,13                    | 86.26 SQ.M<br>928.49 SQ.FT | 8.07 SQ.M<br>86.86 SQ.FT | 84.33 SQ.M<br>1,015.36 SQ.FT |
| TIER 2 - 01     | 15-17, 19-22, 24, 25, 26<br>28-32 | 86.28 SQ.M<br>928.71 SQ.FT | 8.07 SQ.M<br>86.86 SQ.FT | 94.35 SQ.M<br>1,015.57 SQ.FT |