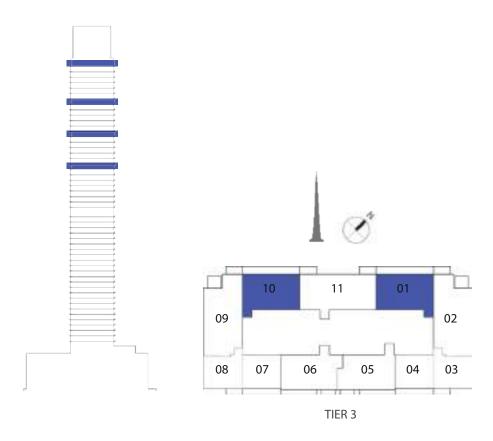

### UNIT TYPE B1 WITH TERRACE

| UNIT NUMBER      | UNIT LOCATION | SUITE AREA                 | TERRACE AREA               | UNIT AREA                     |
|------------------|---------------|----------------------------|----------------------------|-------------------------------|
| TIER 3 - 01 & 10 | 33,39,45,52   | 85.71 SQ.M<br>922.57 SQ.FT | 15.58 SQ.M<br>167.70 SQ.FT | 101.29 SQ.M<br>1,090.28 SQ.FT |