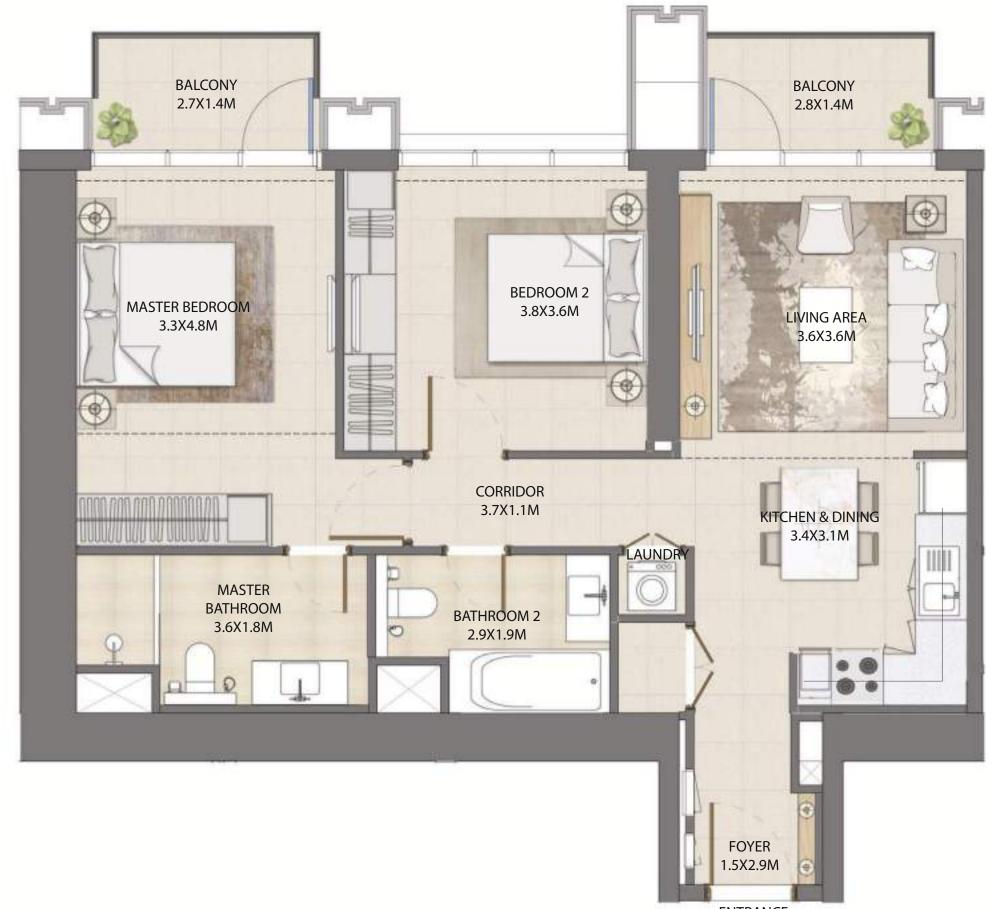

#### UNIT TYPE E WITH TERRACE

| UNIT NUMBER | UNIT LOCATION  | SUITE AREA                 | TERRACE AREA               | UNIT AREA                     |
|-------------|----------------|----------------------------|----------------------------|-------------------------------|
| TIER 1 - 13 | 02-06, 08 & 11 | 86.33 SQ.M<br>929.25 SQ.FT | 13.76 SQ.M<br>148.11 SQ.FT | 100.09 SQ.M<br>1,077.36 SQ.FT |
| TIER 2 - 12 | 14,18,23,27    | 86.42 SQ.M<br>930.22 SQ.FT | 13.76 SQ.M<br>148.11 SQ.FT | 100.18 SQ.M<br>1,078.33 SQ.FT |

#### UNIT TYPE E WITH BALCONY

| UNIT NUMBER        | UNIT LOCATION                   | SUITE AREA                 | BALCONY AREA             | UNIT AREA                    |
|--------------------|---------------------------------|----------------------------|--------------------------|------------------------------|
| TIER 1 - 13        | 07,09,10,12,13                  | 86.33 SQ.M<br>929.25 SQ.FT | 8.07 SQ.M<br>86.86 SQ.FT | 94.40 SQ.M<br>1,016.11 SQ.FT |
| TIER 2 - 12        | 15-17, 19-22, 24,<br>26 & 28-32 | 86.42 SQ.M<br>930.22 SQ.FT | 8.07 SQ.M<br>86.86 SQ.FT | 94.49 SQ.M<br>1,017.08 SQ.FT |
| SERVICE FLOOR - 04 | 25                              | 86.42 SQ.M<br>930.22 SQ.FT | 8.07 SQ.M<br>86.86 SQ.FT | 94.49 SQ.M<br>1,017.08 SQ.FT |