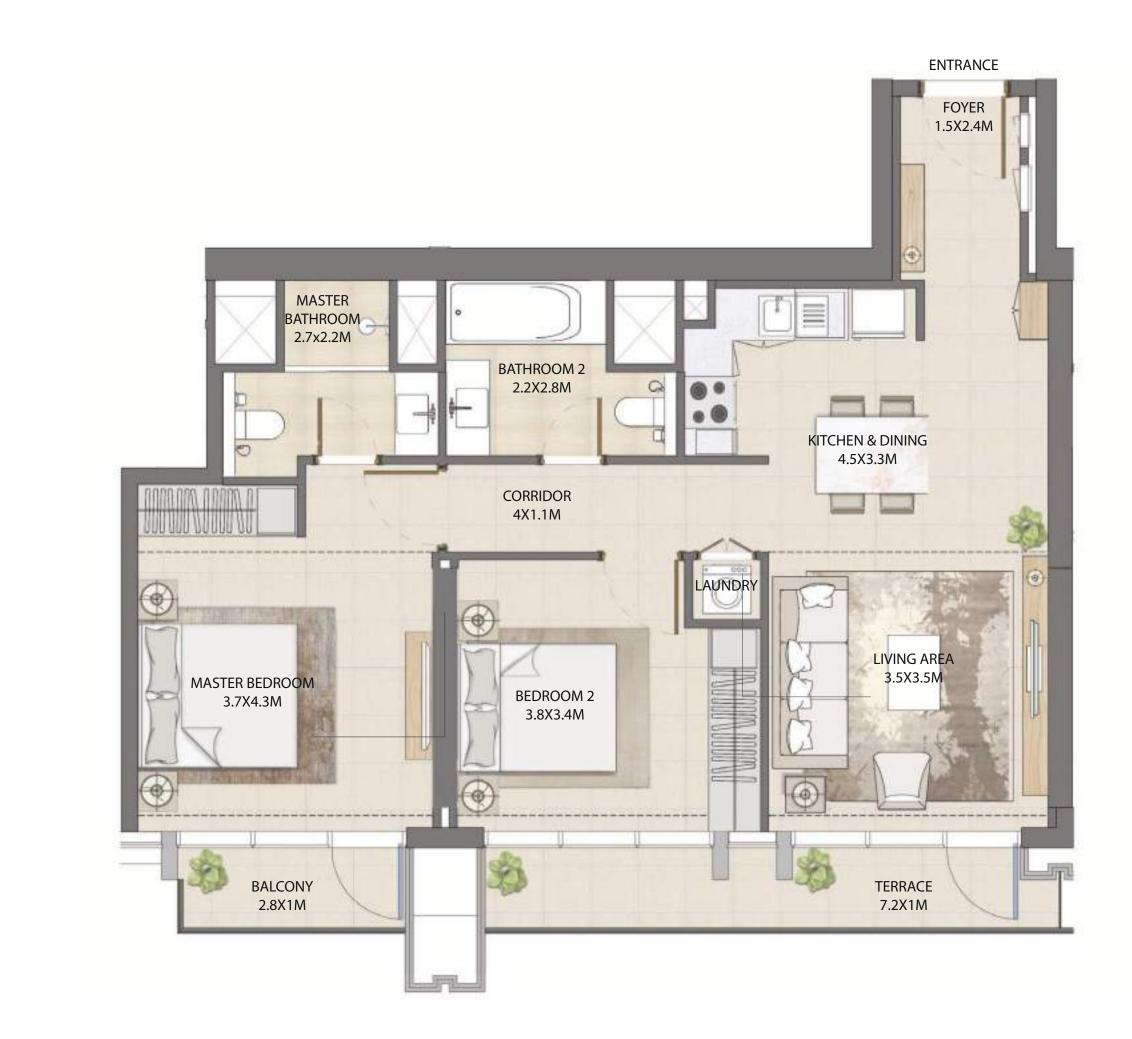

#### UNIT TYPE C WITH TERRACE

| UNIT NUMBER | UNIT LOCATION | SUITE AREA                 | TERRACE AREA               | UNIT AREA                   |
|-------------|---------------|----------------------------|----------------------------|-----------------------------|
| TIER 2 - 06 | 14,18,23,27   | 82.68 SQ.M<br>889.96 SQ.FT | 10.06 SQ.M<br>108.28 SQ.FT | 92.74 SQ.M<br>998.24 SQ.FT  |
| TIER 3 - 05 | 33,39,45,52   | 83.14 SQ.M<br>894.91 SQ.FT | 10.36 SQ.M<br>111.51 SQ.FT | 93.5 SQ.M<br>1,006.42 SQ.FT |

#### UNIT TYPE C WITH BALCONY

| UN | IIT NUMBER  | UNIT LOCATION                  | SUITE AREA                 | BALCONY AREA             | UNIT AREA                  |
|----|-------------|--------------------------------|----------------------------|--------------------------|----------------------------|
|    | TIER 2 - 06 | 15-17, 19-22, 24<br>26 & 28-32 | 82.68 SQ.M<br>889.96 SQ.FT | 5.83 SQ.M<br>62.75 SQ.FT | 88.51 SQ.M<br>952.71 SQ.FT |
|    | TIER 3 - 05 | 34-38, 40-44 & 46-51           | 93.14 SQ.M<br>894.91 SQ.FT | 5.83 SQ.M<br>62.75 SQ.FT | 88.97 SQ.M<br>957.66 SQ.FT |