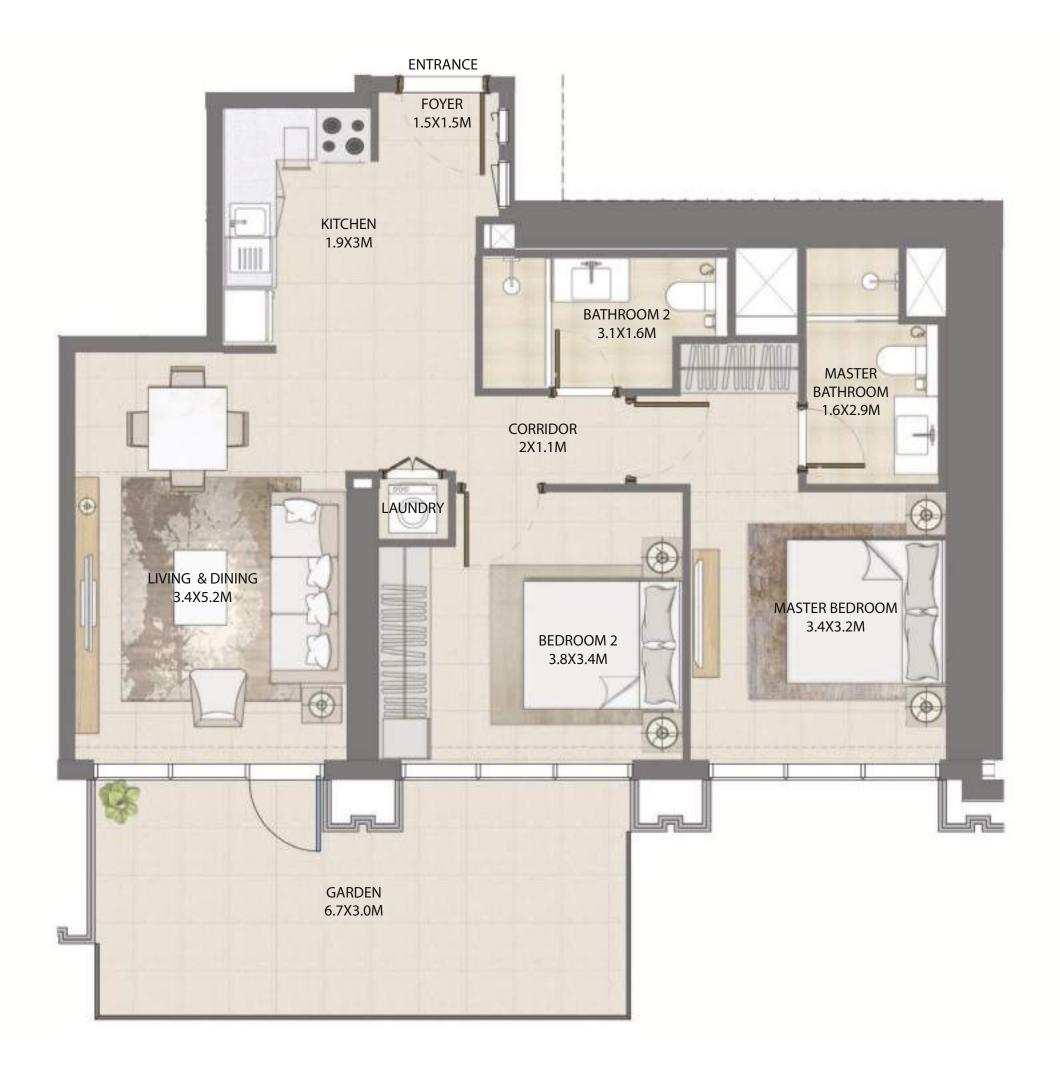

### UNIT TYPE H WITH GARDEN

| UNIT NUMBER | UNIT LOCATION | SUITE AREA                 | GARDEN AREA                | UNIT AREA                    |
|-------------|---------------|----------------------------|----------------------------|------------------------------|
| TIER 1 - 03 | 01            | 79.73 SQ.M<br>858.21 SQ.FT | 19.36 SQ.M<br>208.39 SQ.FT | 99.09 SQ.M<br>1,066.59 SQ.FT |