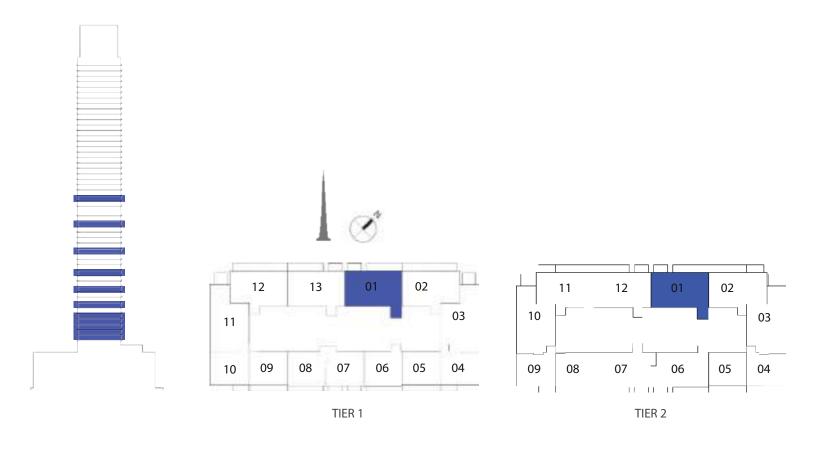

#### UNIT TYPE B2 WITH TERRACE

| UNIT NUMBER | UNIT LOCATION  | SUITE AREA                 | TERRACE AREA               | UNIT AREA                     |
|-------------|----------------|----------------------------|----------------------------|-------------------------------|
| TIER 1 - 01 | 02-06, 08 & 11 | 86.26 SQ.M<br>928.49 SQ.FT | 13.76 SQ.M<br>148.11 SQ.FT | 100.02 SQ.M<br>1,076.61 SQ.FT |
| TIER 1 - 01 | 14,18,23,27    | 86.28 SQ.M<br>928.71 SQ.FT | 13.76 SQ.M<br>148.11 SQ.FT | 100.04 SQ.M<br>1,076.82 SQ.FT |

#### UNIT TYPE B2 WITH BALCONY

| UNIT NUMBER     | UNIT LOCATION                     | SUITE AREA                 | BALCONY AREA             | UNIT AREA                    |
|-----------------|-----------------------------------|----------------------------|--------------------------|------------------------------|
| <br>TIER 1 - 01 | 07,09,10,12,13                    | 86.26 SQ.M<br>928.49 SQ.FT | 8.07 SQ.M<br>86.86 SQ.FT | 84.33 SQ.M<br>1,015.36 SQ.FT |
| TIER 2 - 01     | 15-17, 19-22, 24, 25, 26<br>28-32 | 86.28 SQ.M<br>928.71 SQ.FT | 8.07 SQ.M<br>86.86 SQ.FT | 94.35 SQ.M<br>1,015.57 SQ.FT |