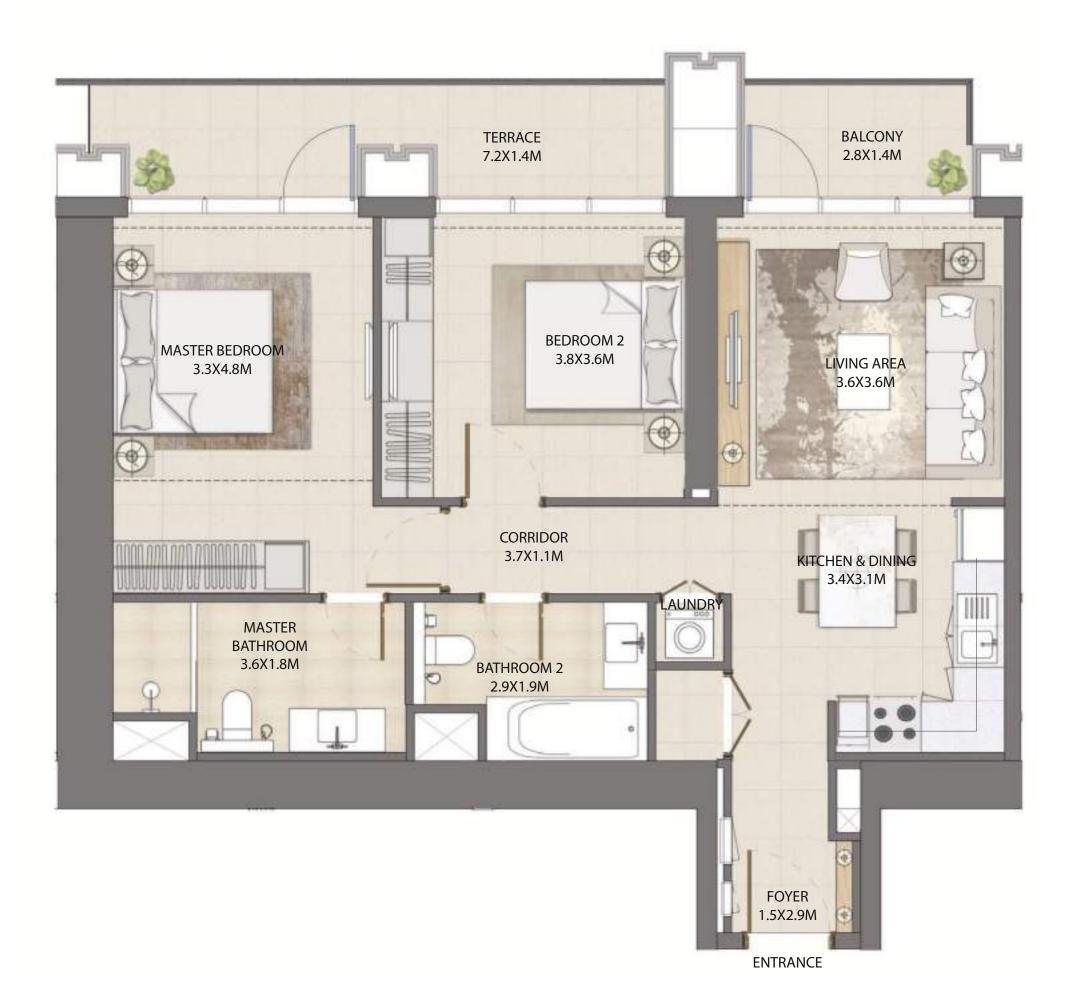

### UNIT TYPE B1 WITH TERRACE

| UNIT NUMBER      | UNIT LOCATION | SUITE AREA                 | TERRACE AREA               | UNIT AREA                     |
|------------------|---------------|----------------------------|----------------------------|-------------------------------|
| TIER 3 - 01 & 10 | 33,39,45,52   | 85.71 SQ.M<br>922.57 SQ.FT | 15.58 SQ.M<br>167.70 SQ.FT | 101.29 SQ.M<br>1,090.28 SQ.FT |

**EMAAR** 

UNIT TYPE B1 WITH BALCONY

| UNIT NUMBER      | UNIT LOCATION | SUITE AREA   | BALCONY AREA | UNIT AREA    |
|------------------|---------------|--------------|--------------|--------------|
| TIER 3 - 01 & 10 | 34-38, 40-44  | 85.71 SQ.M   | 3.96 SQ.M    | 89.67 SQ.M   |
|                  | 46-51         | 922.57 SQ.FT | 42.63 SQ.FT  | 965.20 SQ.FT |