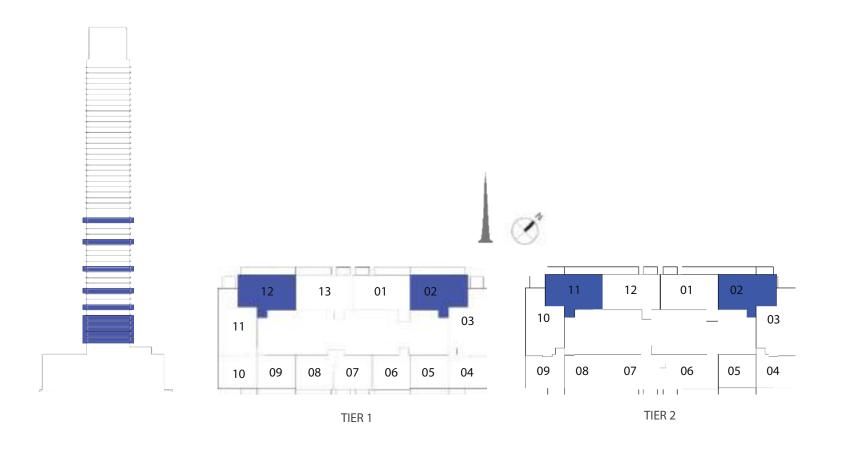

#### UNIT TYPE B2 WITH TERRACE

| UNIT NUMBER | UNIT LOCATION  | SUITE AREA                 | TERRACE AREA               | UNIT AREA                     |
|-------------|----------------|----------------------------|----------------------------|-------------------------------|
| TIER 1 - 01 | 02-06, 08 & 11 | 86.26 SQ.M<br>928.49 SQ.FT | 13.76 SQ.M<br>148.11 SQ.FT | 100.02 SQ.M<br>1,076.61 SQ.FT |
| TIER 1 - 01 | 14,18,23,27    | 86.28 SQ.M<br>928.71 SQ.FT | 13.76 SQ.M<br>148.11 SQ.FT | 100.04 SQ.M<br>1,076.82 SQ.FT |

#### UNIT TYPE B2 WITH BALCONY

| UNIT NUMBER     | UNIT LOCATION                     | SUITE AREA                 | BALCONY AREA             | UNIT AREA                    |
|-----------------|-----------------------------------|----------------------------|--------------------------|------------------------------|
| <br>TIER 1 - 01 | 07,09,10,12,13                    | 86.26 SQ.M<br>928.49 SQ.FT | 8.07 SQ.M<br>86.86 SQ.FT | 84.33 SQ.M<br>1,015.36 SQ.FT |
| TIER 2 - 01     | 15-17, 19-22, 24, 25, 26<br>28-32 | 86.28 SQ.M<br>928.71 SQ.FT | 8.07 SQ.M<br>86.86 SQ.FT | 94.35 SQ.M<br>1,015.57 SQ.FT |