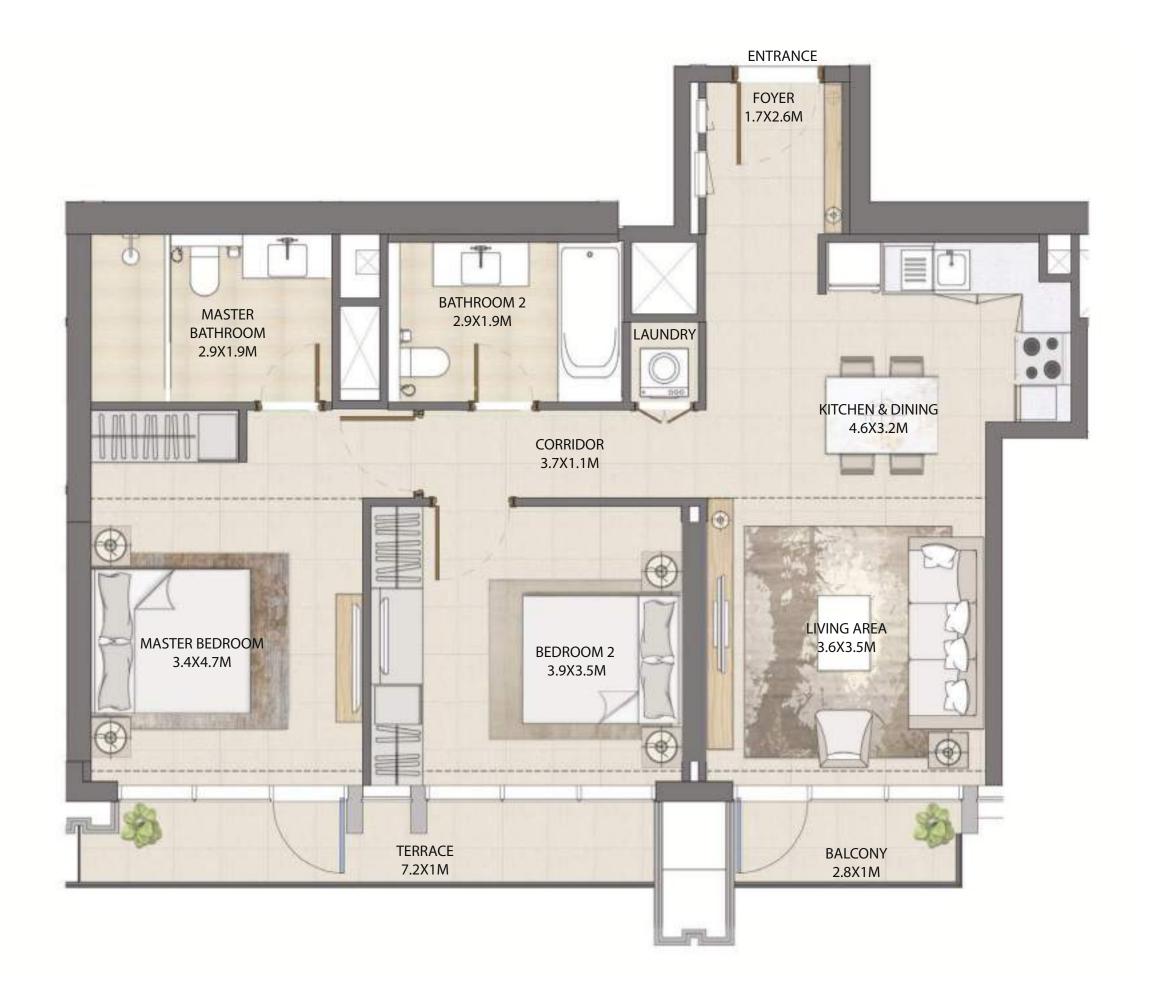

### UNIT TYPE D WITH TERRACE

| UNIT NUMBER | UNIT LOCATION | SUITE AREA                 | TERRACE AREA               | UNIT AREA                    |
|-------------|---------------|----------------------------|----------------------------|------------------------------|
| TIER 2 - 07 | 14,18,23,27   | 86.63 SQ.M<br>932.48 SQ.FT | 10.06 SQ.M<br>108.28 SQ.FT | 96.69 SQ.M<br>1,040.76 SQ.FT |
| TIER 3 - 06 | 33,39,45,52   | 87.19 SQ.M<br>938.50 SQ.FT | 10.36 SQ.M<br>111.51 SQ.FT | 97.55 SQ.M<br>1,050.02 SQ.FT |

#### UNIT TYPE D WITH BALCONY

| <br>UNIT NUMBER | UNIT LOCATION                  | SUITE AREA                 | BALCONY AREA             | UNIT AREA                    |
|-----------------|--------------------------------|----------------------------|--------------------------|------------------------------|
| TIER 2 - 07     | 15-17, 19-22, 24<br>26 & 28-32 | 86.63 SQ.M<br>932.48 SQ.FT | 5.83 SQ.M<br>62.75 SQ.FT | 92.46 SQ.M<br>995.23 SQ.FT   |
| TIER 3 - 06     | 34-38, 40-44 & 46-51           | 87.19 SQ.M<br>938.50 SQ.FT | 5.83 SQ.M<br>62.75 SQ.FT | 93.02 SQ.M<br>1,001.26 SQ.FT |