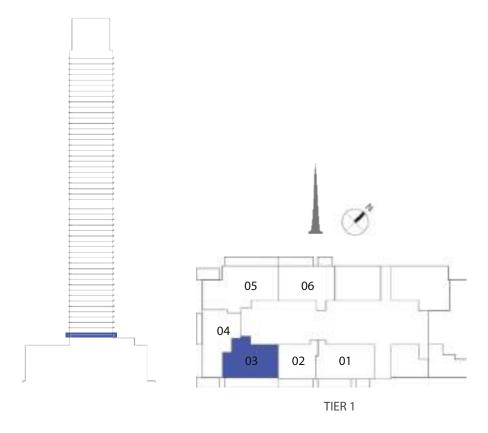

### UNIT TYPE H WITH GARDEN

| UNIT NUMBER | UNIT LOCATION | SUITE AREA                 | GARDEN AREA                | UNIT AREA                    |
|-------------|---------------|----------------------------|----------------------------|------------------------------|
| TIER 1 - 03 | 01            | 79.73 SQ.M<br>858.21 SQ.FT | 19.36 SQ.M<br>208.39 SQ.FT | 99.09 SQ.M<br>1,066.59 SQ.FT |