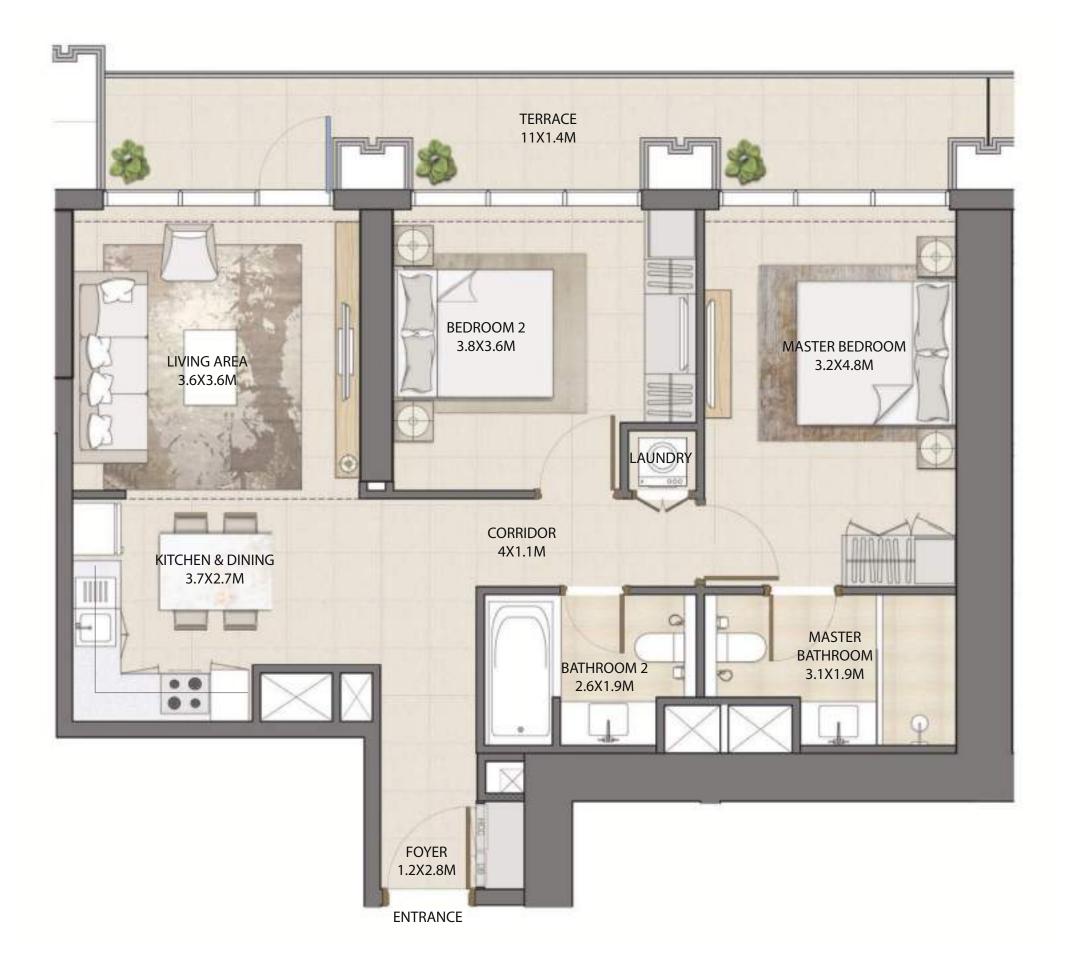

#### UNIT TYPE B2 WITH TERRACE

| UNIT NUMBER | UNIT LOCATION  | SUITE AREA                 | TERRACE AREA               | UNIT AREA                     |
|-------------|----------------|----------------------------|----------------------------|-------------------------------|
| TIER 1 - 01 | 02-06, 08 & 11 | 86.26 SQ.M<br>928.49 SQ.FT | 13.76 SQ.M<br>148.11 SQ.FT | 100.02 SQ.M<br>1,076.61 SQ.FT |
| TIER 1 - 01 | 14,18,23,27    | 86.28 SQ.M<br>928.71 SQ.FT | 13.76 SQ.M<br>148.11 SQ.FT | 100.04 SQ.M<br>1,076.82 SQ.FT |