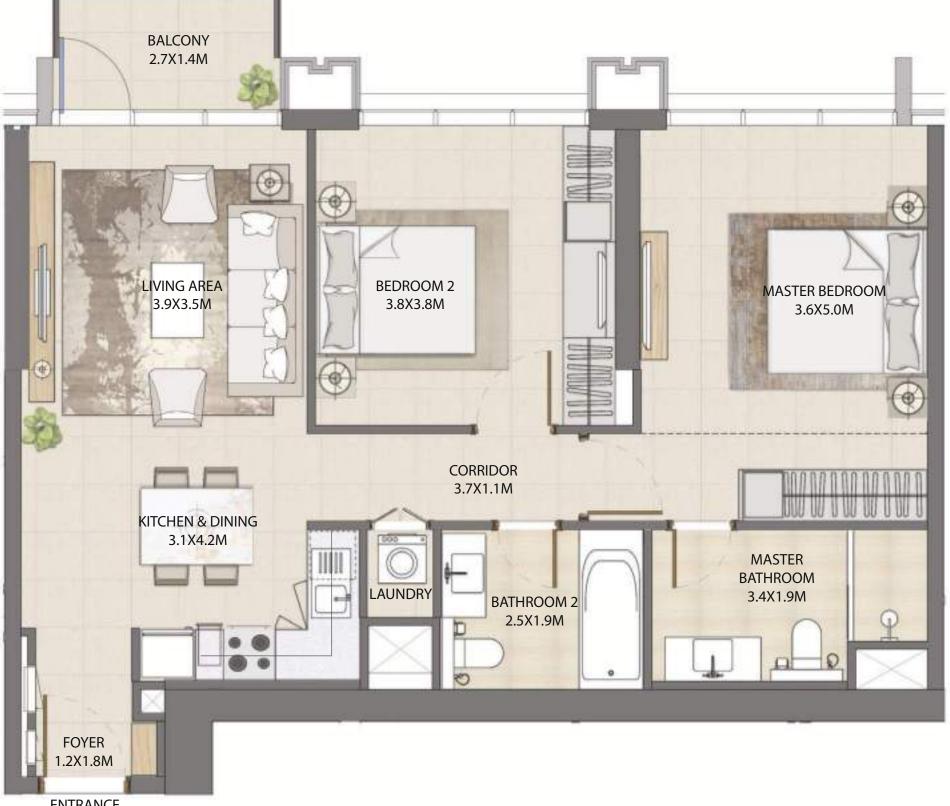

### UNIT TYPE B1 WITH TERRACE

| UNIT NUMBER      | UNIT LOCATION | SUITE AREA                 | TERRACE AREA               | UNIT AREA                     |
|------------------|---------------|----------------------------|----------------------------|-------------------------------|
| TIER 3 - 01 & 10 | 33,39,45,52   | 85.71 SQ.M<br>922.57 SQ.FT | 15.58 SQ.M<br>167.70 SQ.FT | 101.29 SQ.M<br>1,090.28 SQ.FT |

**EMAAR** 

UNIT TYPE B1 WITH BALCONY

| UNIT NUMBER      | UNIT LOCATION | SUITE AREA   | BALCONY AREA | UNIT AREA    |
|------------------|---------------|--------------|--------------|--------------|
| TIER 3 - 01 & 10 | 34-38, 40-44  | 85.71 SQ.M   | 3.96 SQ.M    | 89.67 SQ.M   |
|                  | 46-51         | 922.57 SQ.FT | 42.63 SQ.FT  | 965.20 SQ.FT |