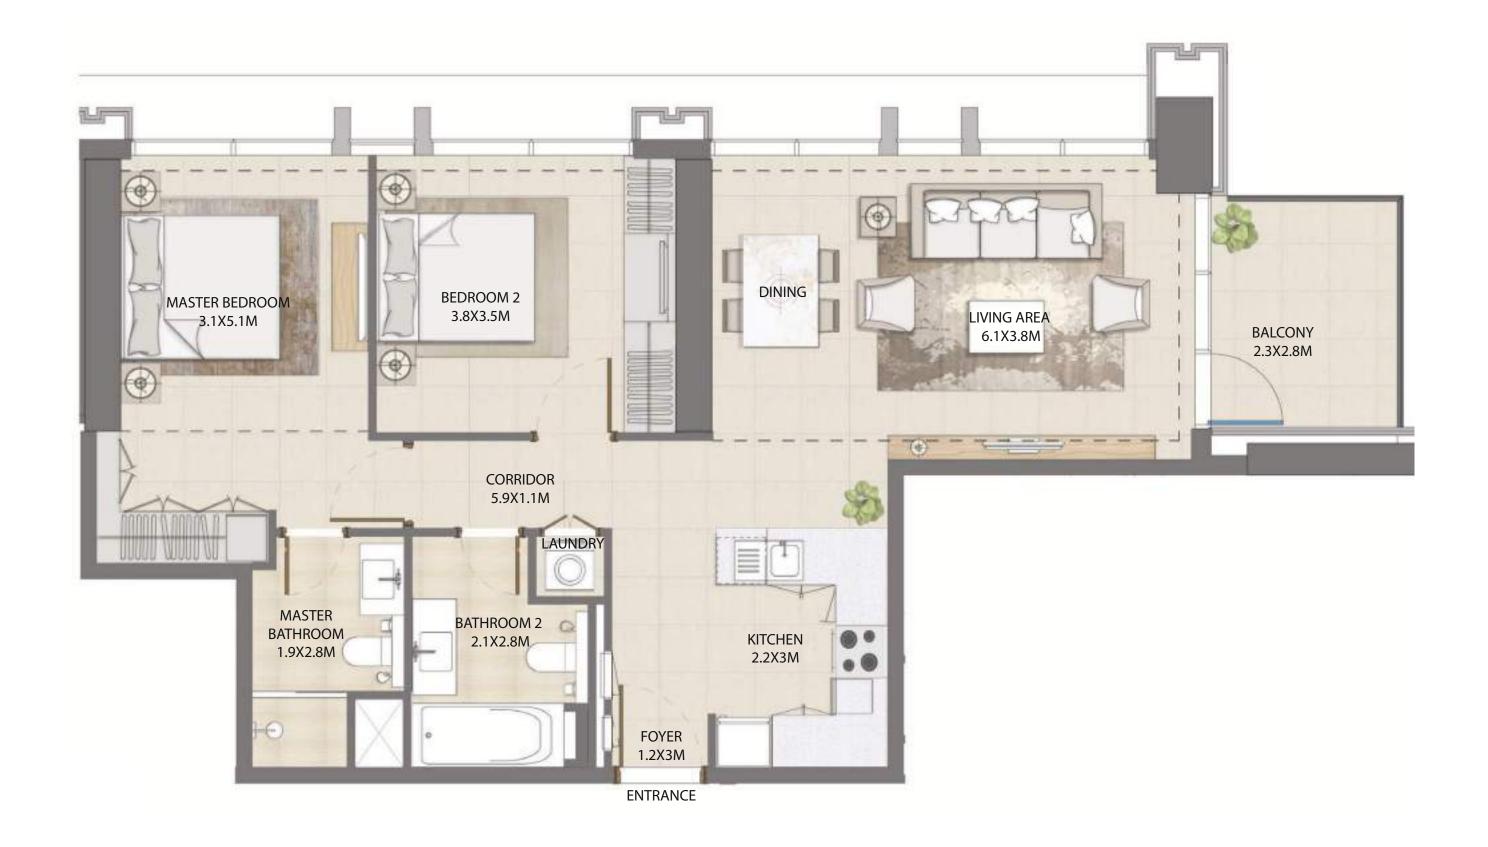

UNIT TYPE A WITH BALCONY

| TIER 1 - 03 & 11 02-13 89.62 SQ.M 6.86 SQ.M   964.66 SQ.FT 73.84 SQ.F |  |
|-----------------------------------------------------------------------|--|

FLOORPLAN 1. All dimensions are in imperial and metric, and measured from finish to finish excluding construction tolerances. 2. All materials, dimensions, and drawings are approximate only. 3. Information is subject to change without notice, at developer's absolute discretion. 4. Actual area may vary from the stated area. 5. Drawings not to scale. 6. All images used are for illustrative purposes only and do not represent the actual size, features, specifications, fittings, and furnishings. 7. The developer reserves the right to make revisions / alterations, at it's absolute discretion, without any liability whatsoever.