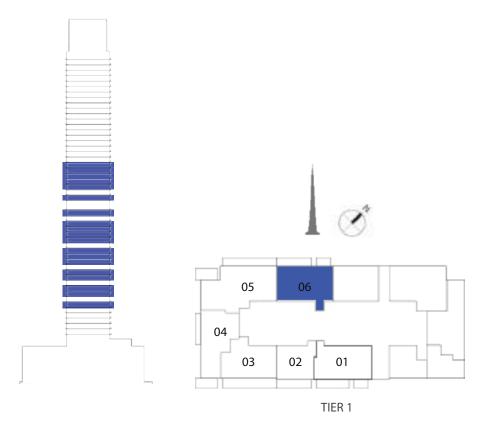

### UNIT TYPE E WITH GARDEN

| UNIT NUMBER | UNIT LOCATION | SUITE AREA                 | GARDEN AREA                | UNIT AREA                     |
|-------------|---------------|----------------------------|----------------------------|-------------------------------|
| TIER 1 - 06 | 01            | 86.33 SQ.M<br>929.25 SQ.FT | 16.66 SQ.M<br>179.33 SQ.FT | 102.99 SQ.M<br>1,108.57 SQ.FT |