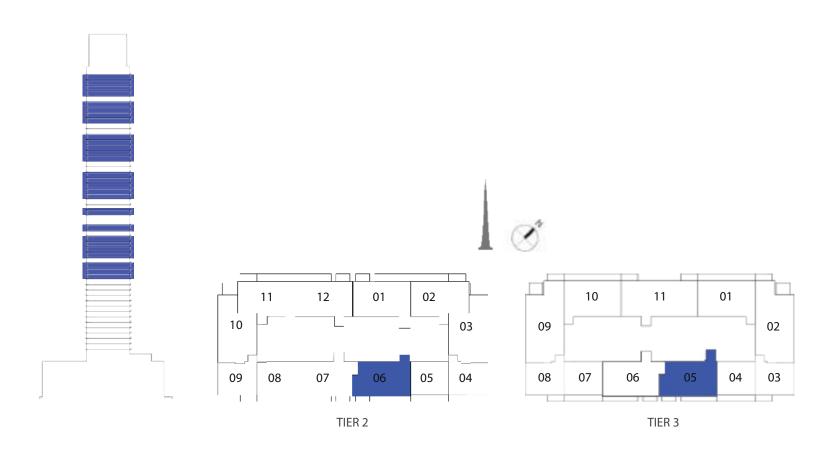

ENTRANCE

#### UNIT TYPE C WITH TERRACE

| UNIT NUMBER | UNIT LOCATION | SUITE AREA                 | TERRACE AREA               | UNIT AREA                   |
|-------------|---------------|----------------------------|----------------------------|-----------------------------|
| TIER 2 - 06 | 14,18,23,27   | 82.68 SQ.M<br>889.96 SQ.FT | 10.06 SQ.M<br>108.28 SQ.FT | 92.74 SQ.M<br>998.24 SQ.FT  |
| TIER 3 - 05 | 33,39,45,52   | 83.14 SQ.M<br>894.91 SQ.FT | 10.36 SQ.M<br>111.51 SQ.FT | 93.5 SQ.M<br>1,006.42 SQ.FT |

FLOORPLAN 1. All dimensions are in imperial and metric, and measured from finish to finish excluding construction tolerances. 2. All materials, dimensions, and drawings are approximate only. 3. Information is subject to change without notice, at developer's absolute discretion. 4. Actual area may vary from the stated area. 5. Drawings not to scale. 6. All images used are for illustrative purposes only and do not represent the actual size, features, specifications, fittings, and furnishings. 7. The developer reserves the right to make revisions / alterations, at it's absolute discretion, without any liability whatsoever.