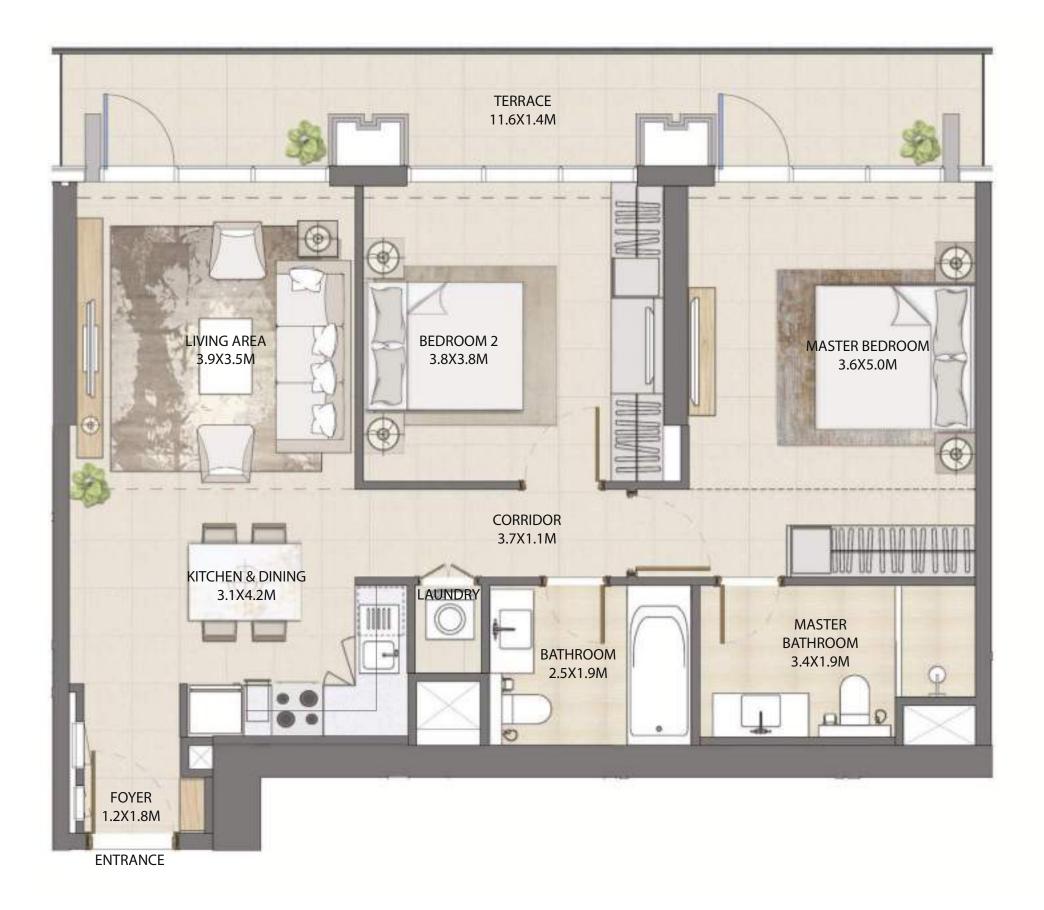

### UNIT TYPE B1 WITH TERRACE

| UNIT NUMBER      | UNIT LOCATION | SUITE AREA                 | TERRACE AREA               | UNIT AREA                     |
|------------------|---------------|----------------------------|----------------------------|-------------------------------|
| TIER 3 - 01 & 10 | 33,39,45,52   | 85.71 SQ.M<br>922.57 SQ.FT | 15.58 SQ.M<br>167.70 SQ.FT | 101.29 SQ.M<br>1,090.28 SQ.FT |