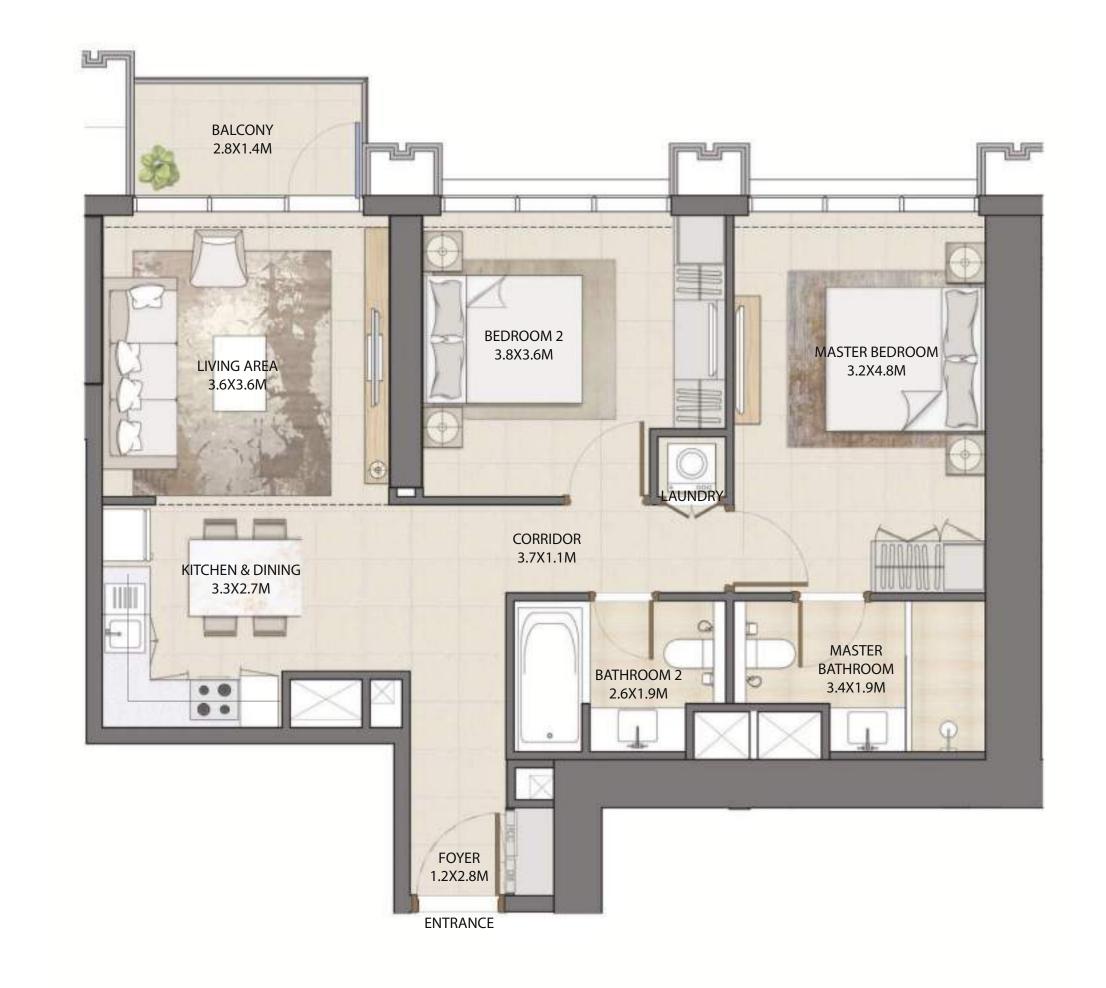

#### UNIT TYPE E WITH TERRACE

| UNIT NUMBER | UNIT LOCATION  | SUITE AREA                 | TERRACE AREA               | UNIT AREA                     |
|-------------|----------------|----------------------------|----------------------------|-------------------------------|
| TIER 1 - 13 | 02-06, 08 & 11 | 86.33 SQ.M<br>929.25 SQ.FT | 13.76 SQ.M<br>148.11 SQ.FT | 100.09 SQ.M<br>1,077.36 SQ.FT |
| TIER 2 - 12 | 14,18,23,27    | 86.42 SQ.M<br>930.22 SQ.FT | 13.76 SQ.M<br>148.11 SQ.FT | 100.18 SQ.M<br>1,078.33 SQ.FT |