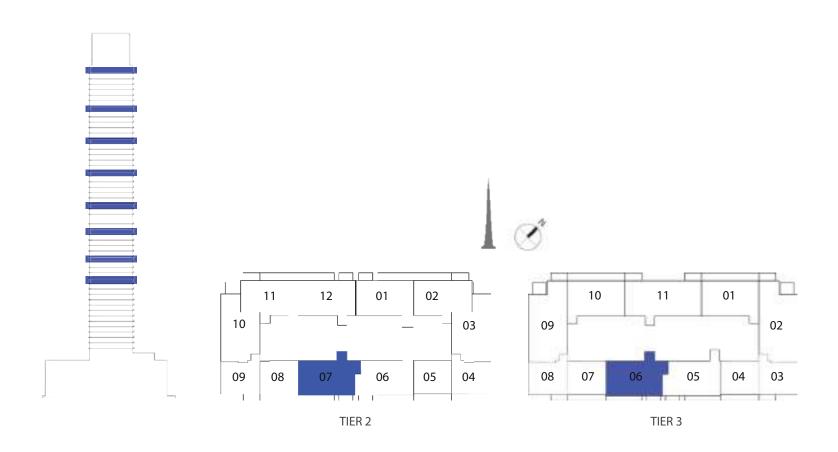

### UNIT TYPE D WITH TERRACE

| UNIT NUMBER | UNIT LOCATION | SUITE AREA                 | TERRACE AREA               | UNIT AREA                    |
|-------------|---------------|----------------------------|----------------------------|------------------------------|
| TIER 2 - 07 | 14,18,23,27   | 86.63 SQ.M<br>932.48 SQ.FT | 10.06 SQ.M<br>108.28 SQ.FT | 96.69 SQ.M<br>1,040.76 SQ.FT |
| TIER 3 - 06 | 33,39,45,52   | 87.19 SQ.M<br>938.50 SQ.FT | 10.36 SQ.M<br>111.51 SQ.FT | 97.55 SQ.M<br>1,050.02 SQ.FT |

#### UNIT TYPE D WITH BALCONY

| <br>UNIT NUMBER | UNIT LOCATION                  | SUITE AREA                 | BALCONY AREA             | UNIT AREA                    |
|-----------------|--------------------------------|----------------------------|--------------------------|------------------------------|
| TIER 2 - 07     | 15-17, 19-22, 24<br>26 & 28-32 | 86.63 SQ.M<br>932.48 SQ.FT | 5.83 SQ.M<br>62.75 SQ.FT | 92.46 SQ.M<br>995.23 SQ.FT   |
| TIER 3 - 06     | 34-38, 40-44 & 46-51           | 87.19 SQ.M<br>938.50 SQ.FT | 5.83 SQ.M<br>62.75 SQ.FT | 93.02 SQ.M<br>1,001.26 SQ.FT |