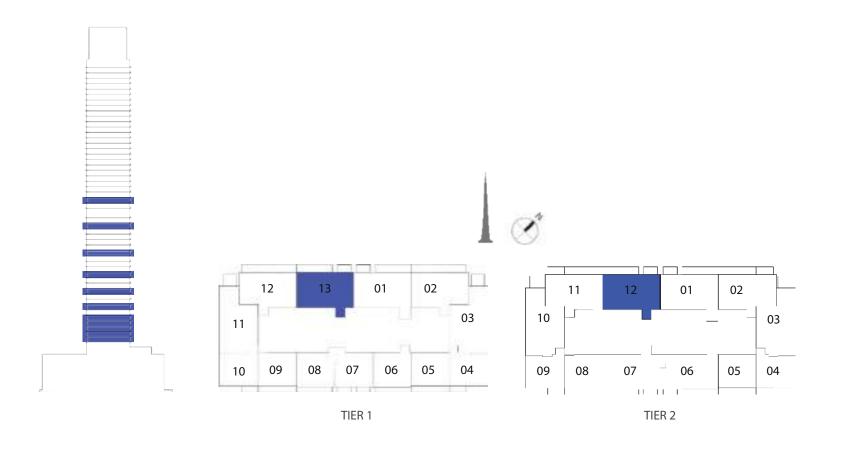

#### UNIT TYPE E WITH TERRACE

| UNIT NUMBER | UNIT LOCATION  | SUITE AREA                 | TERRACE AREA               | UNIT AREA                     |
|-------------|----------------|----------------------------|----------------------------|-------------------------------|
| TIER 1 - 13 | 02-06, 08 & 11 | 86.33 SQ.M<br>929.25 SQ.FT | 13.76 SQ.M<br>148.11 SQ.FT | 100.09 SQ.M<br>1,077.36 SQ.FT |
| TIER 2 - 12 | 14,18,23,27    | 86.42 SQ.M<br>930.22 SQ.FT | 13.76 SQ.M<br>148.11 SQ.FT | 100.18 SQ.M<br>1,078.33 SQ.FT |

#### UNIT TYPE E WITH BALCONY

| UNIT NUMBER        | UNIT LOCATION                   | SUITE AREA                 | BALCONY AREA             | UNIT AREA                    |
|--------------------|---------------------------------|----------------------------|--------------------------|------------------------------|
| TIER 1 - 13        | 07,09,10,12,13                  | 86.33 SQ.M<br>929.25 SQ.FT | 8.07 SQ.M<br>86.86 SQ.FT | 94.40 SQ.M<br>1,016.11 SQ.FT |
| TIER 2 - 12        | 15-17, 19-22, 24,<br>26 & 28-32 | 86.42 SQ.M<br>930.22 SQ.FT | 8.07 SQ.M<br>86.86 SQ.FT | 94.49 SQ.M<br>1,017.08 SQ.FT |
| SERVICE FLOOR - 04 | 25                              | 86.42 SQ.M<br>930.22 SQ.FT | 8.07 SQ.M<br>86.86 SQ.FT | 94.49 SQ.M<br>1,017.08 SQ.FT |