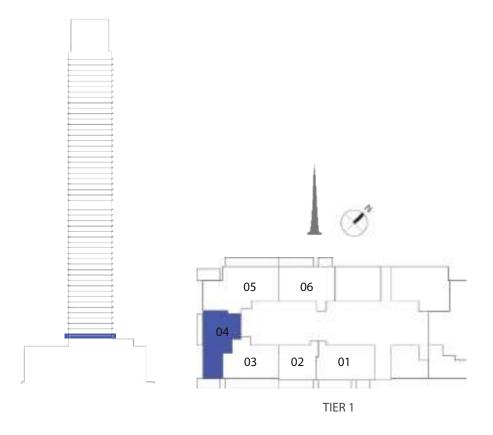

### UNIT TYPE I WITH GARDEN

| UNIT NUMBER | UNIT LOCATION | SUITE AREA                 | GARDEN AREA                | UNIT AREA                    |
|-------------|---------------|----------------------------|----------------------------|------------------------------|
| TIER 1 - 04 | 01            | 79.98 SQ.M<br>860.90 SQ.FT | 18.23 SQ.M<br>196.23 SQ.FT | 98.21 SQ.M<br>1,057.12 SQ.FT |