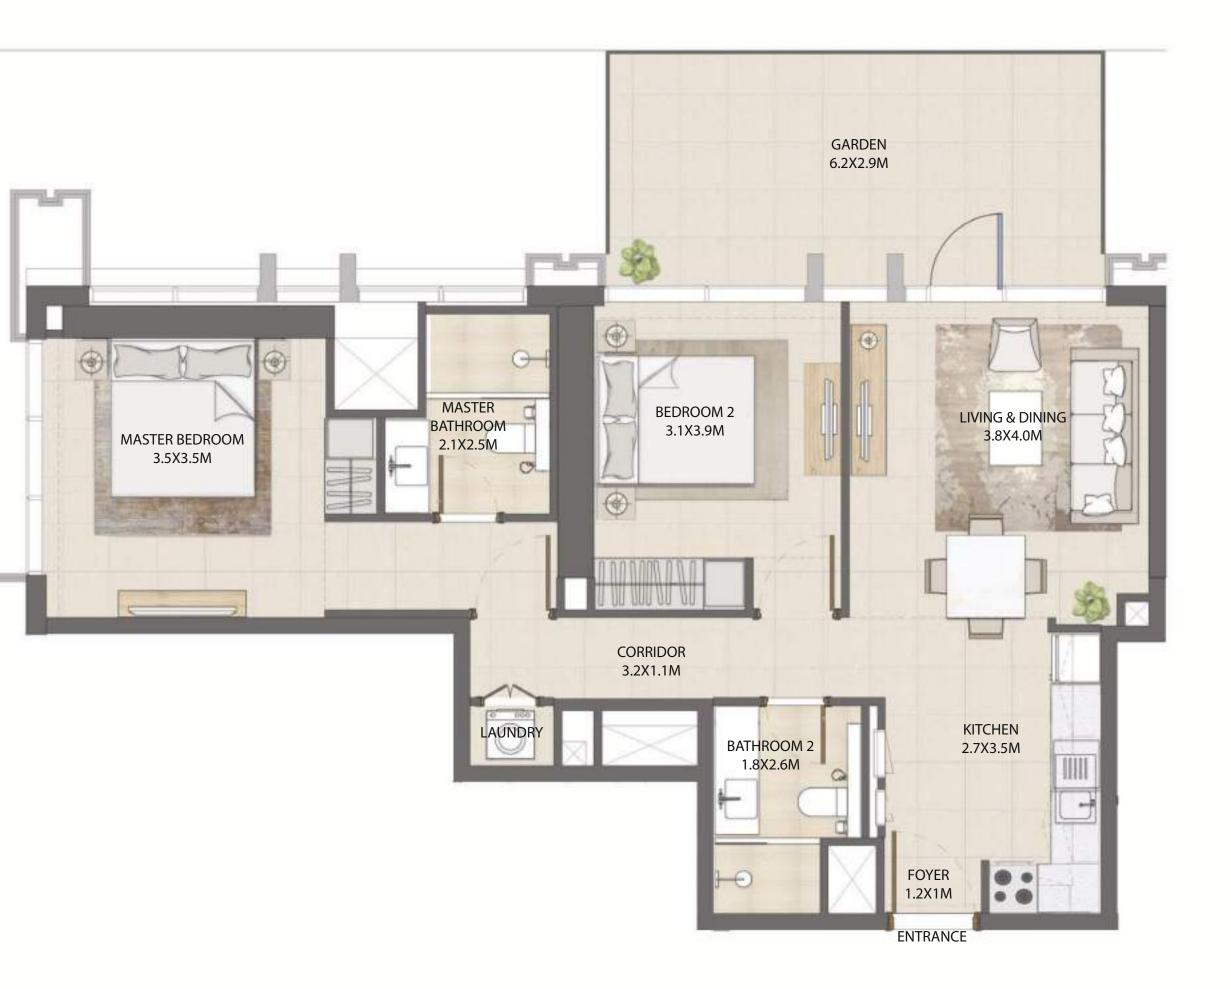

### UNIT TYPE I WITH GARDEN

| UNIT NUMBER | UNIT LOCATION | SUITE AREA                 | GARDEN AREA                | UNIT AREA                    |
|-------------|---------------|----------------------------|----------------------------|------------------------------|
| TIER 1 - 04 | 01            | 79.98 SQ.M<br>860.90 SQ.FT | 18.23 SQ.M<br>196.23 SQ.FT | 98.21 SQ.M<br>1,057.12 SQ.FT |

FLOORPLAN 1. All dimensions are in imperial and metric, and measured from finish to finish excluding construction tolerances. 2. All materials, dimensions, and drawings are approximate only. 3. Information is subject to change without notice, at developer's absolute discretion. 4. Actual area may vary from the stated area. 5. Drawings not to scale. 6. All images used are for illustrative purposes only and do not represent the actual size, features, specifications, fittings, and furnishings. 7. The developer reserves the right to make revisions / alterations, at it's absolute discretion, without any liability whatsoever.