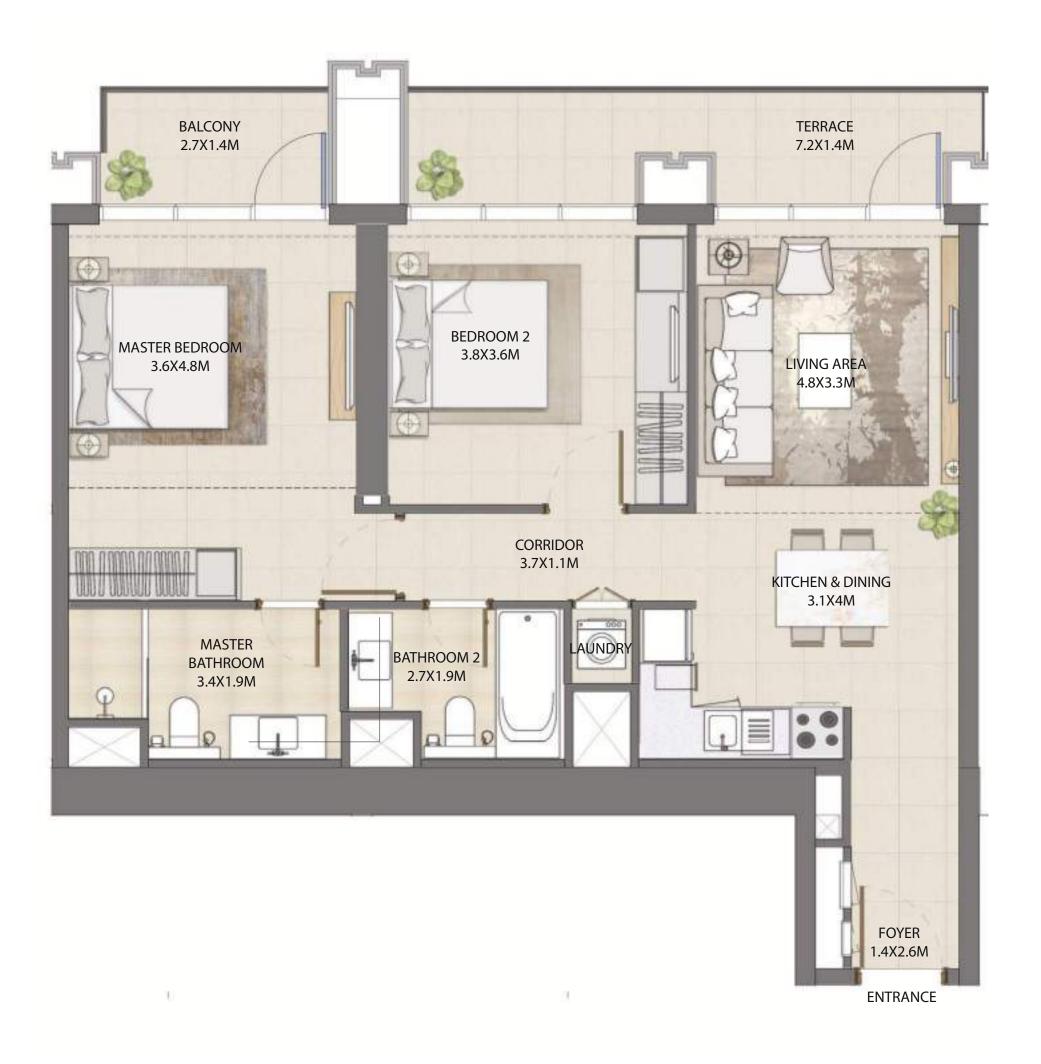

#### UNIT TYPE B2 WITH TERRACE

| UNIT NUMBER | UNIT LOCATION  | SUITE AREA                 | TERRACE AREA               | UNIT AREA                     |
|-------------|----------------|----------------------------|----------------------------|-------------------------------|
| TIER 1 - 01 | 02-06, 08 & 11 | 86.26 SQ.M<br>928.49 SQ.FT | 13.76 SQ.M<br>148.11 SQ.FT | 100.02 SQ.M<br>1,076.61 SQ.FT |
| TIER 1 - 01 | 14,18,23,27    | 86.28 SQ.M<br>928.71 SQ.FT | 13.76 SQ.M<br>148.11 SQ.FT | 100.04 SQ.M<br>1,076.82 SQ.FT |

#### UNIT TYPE B2 WITH BALCONY

| UNIT NUMBER     | UNIT LOCATION                     | SUITE AREA                 | BALCONY AREA             | UNIT AREA                    |
|-----------------|-----------------------------------|----------------------------|--------------------------|------------------------------|
| <br>TIER 1 - 01 | 07,09,10,12,13                    | 86.26 SQ.M<br>928.49 SQ.FT | 8.07 SQ.M<br>86.86 SQ.FT | 84.33 SQ.M<br>1,015.36 SQ.FT |
| TIER 2 - 01     | 15-17, 19-22, 24, 25, 26<br>28-32 | 86.28 SQ.M<br>928.71 SQ.FT | 8.07 SQ.M<br>86.86 SQ.FT | 94.35 SQ.M<br>1,015.57 SQ.FT |