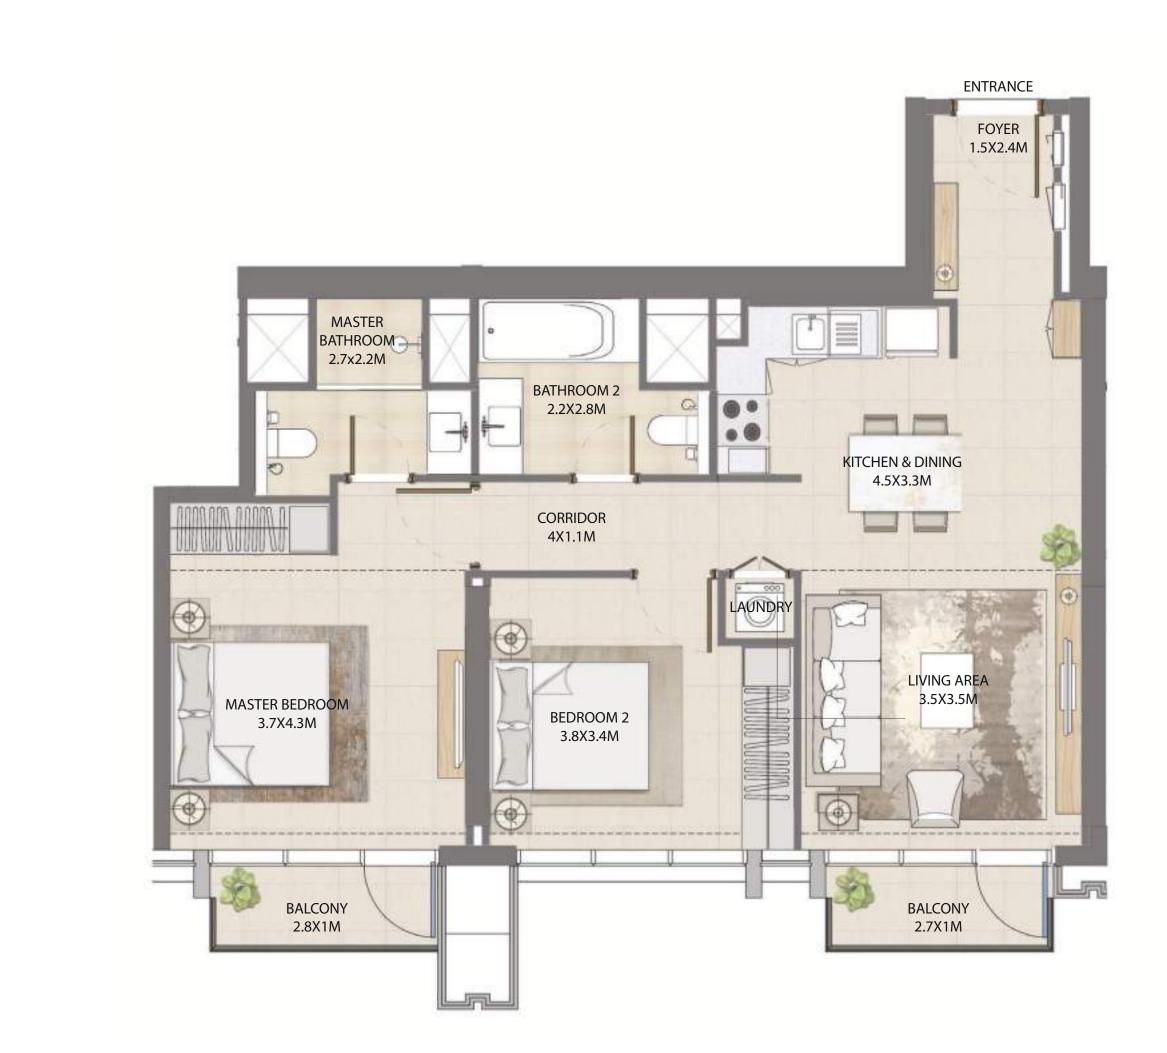

#### UNIT TYPE C WITH TERRACE

| UNIT NUMBER | UNIT LOCATION | SUITE AREA                 | TERRACE AREA               | UNIT AREA                   |
|-------------|---------------|----------------------------|----------------------------|-----------------------------|
| TIER 2 - 06 | 14,18,23,27   | 82.68 SQ.M<br>889.96 SQ.FT | 10.06 SQ.M<br>108.28 SQ.FT | 92.74 SQ.M<br>998.24 SQ.FT  |
| TIER 3 - 05 | 33,39,45,52   | 83.14 SQ.M<br>894.91 SQ.FT | 10.36 SQ.M<br>111.51 SQ.FT | 93.5 SQ.M<br>1,006.42 SQ.FT |

FLOORPLAN 1. All dimensions are in imperial and metric, and measured from finish to finish excluding construction tolerances. 2. All materials, dimensions, and drawings are approximate only. 3. Information is subject to change without notice, at developer's absolute discretion. 4. Actual area may vary from the stated area. 5. Drawings not to scale. 6. All images used are for illustrative purposes only and do not represent the actual size, features, specifications, fittings, and furnishings. 7. The developer reserves the right to make revisions / alterations, at it's absolute discretion, without any liability whatsoever.