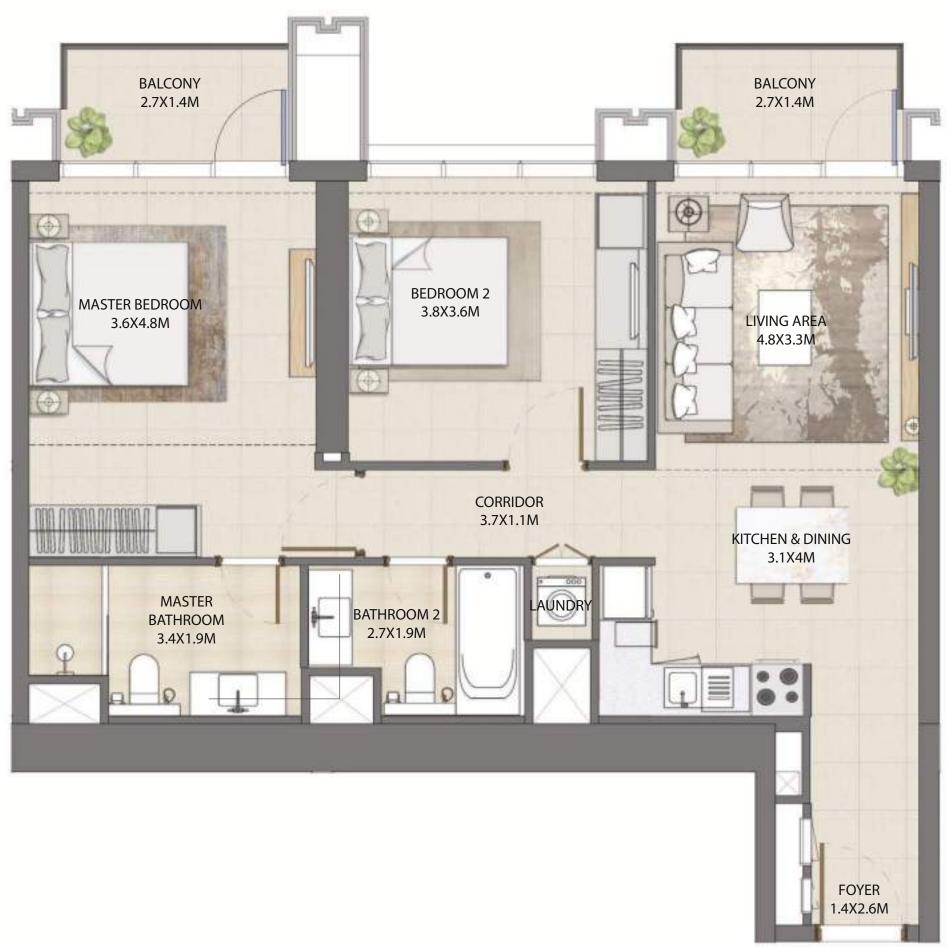

#### UNIT TYPE B2 WITH TERRACE

| UNIT NUMBER | UNIT LOCATION  | SUITE AREA                 | TERRACE AREA               | UNIT AREA                     |
|-------------|----------------|----------------------------|----------------------------|-------------------------------|
| TIER 1 - 01 | 02-06, 08 & 11 | 86.26 SQ.M<br>928.49 SQ.FT | 13.76 SQ.M<br>148.11 SQ.FT | 100.02 SQ.M<br>1,076.61 SQ.FT |
| TIER 1 - 01 | 14,18,23,27    | 86.28 SQ.M<br>928.71 SQ.FT | 13.76 SQ.M<br>148.11 SQ.FT | 100.04 SQ.M<br>1,076.82 SQ.FT |

#### UNIT TYPE B2 WITH BALCONY

| UNIT NUMBER     | UNIT LOCATION                     | SUITE AREA                 | BALCONY AREA             | UNIT AREA                    |
|-----------------|-----------------------------------|----------------------------|--------------------------|------------------------------|
| <br>TIER 1 - 01 | 07,09,10,12,13                    | 86.26 SQ.M<br>928.49 SQ.FT | 8.07 SQ.M<br>86.86 SQ.FT | 84.33 SQ.M<br>1,015.36 SQ.FT |
| TIER 2 - 01     | 15-17, 19-22, 24, 25, 26<br>28-32 | 86.28 SQ.M<br>928.71 SQ.FT | 8.07 SQ.M<br>86.86 SQ.FT | 94.35 SQ.M<br>1,015.57 SQ.FT |