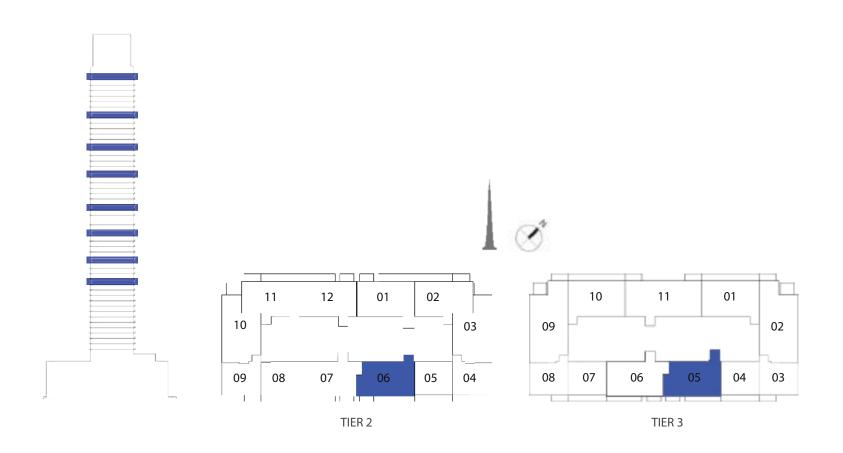

#### UNIT TYPE C WITH TERRACE

| UNIT NUMBER | UNIT LOCATION | SUITE AREA                 | TERRACE AREA               | UNIT AREA                   |
|-------------|---------------|----------------------------|----------------------------|-----------------------------|
| TIER 2 - 06 | 14,18,23,27   | 82.68 SQ.M<br>889.96 SQ.FT | 10.06 SQ.M<br>108.28 SQ.FT | 92.74 SQ.M<br>998.24 SQ.FT  |
| TIER 3 - 05 | 33,39,45,52   | 83.14 SQ.M<br>894.91 SQ.FT | 10.36 SQ.M<br>111.51 SQ.FT | 93.5 SQ.M<br>1,006.42 SQ.FT |

#### UNIT TYPE C WITH BALCONY

| UN | IIT NUMBER  | UNIT LOCATION                  | SUITE AREA                 | BALCONY AREA             | UNIT AREA                  |
|----|-------------|--------------------------------|----------------------------|--------------------------|----------------------------|
|    | TIER 2 - 06 | 15-17, 19-22, 24<br>26 & 28-32 | 82.68 SQ.M<br>889.96 SQ.FT | 5.83 SQ.M<br>62.75 SQ.FT | 88.51 SQ.M<br>952.71 SQ.FT |
|    | TIER 3 - 05 | 34-38, 40-44 & 46-51           | 93.14 SQ.M<br>894.91 SQ.FT | 5.83 SQ.M<br>62.75 SQ.FT | 88.97 SQ.M<br>957.66 SQ.FT |