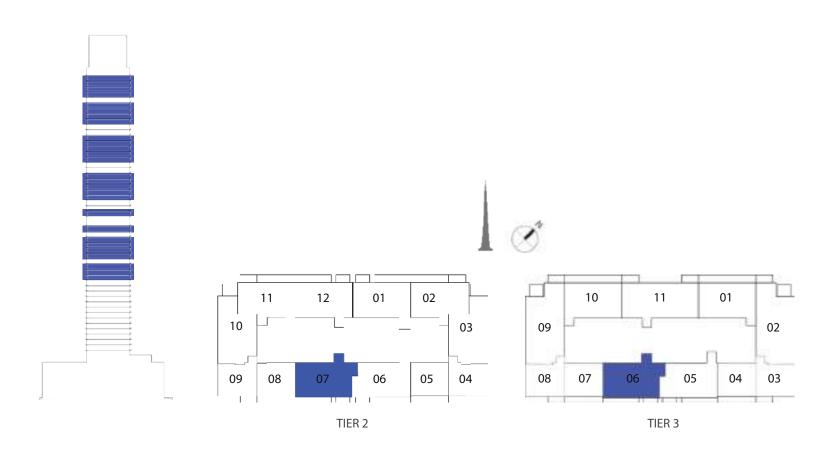

### UNIT TYPE D WITH TERRACE

| UNIT NUMBER | UNIT LOCATION | SUITE AREA                 | TERRACE AREA               | UNIT AREA                    |
|-------------|---------------|----------------------------|----------------------------|------------------------------|
| TIER 2 - 07 | 14,18,23,27   | 86.63 SQ.M<br>932.48 SQ.FT | 10.06 SQ.M<br>108.28 SQ.FT | 96.69 SQ.M<br>1,040.76 SQ.FT |
| TIER 3 - 06 | 33,39,45,52   | 87.19 SQ.M<br>938.50 SQ.FT | 10.36 SQ.M<br>111.51 SQ.FT | 97.55 SQ.M<br>1,050.02 SQ.FT |

#### UNIT TYPE D WITH BALCONY

| <br>UNIT NUMBER | UNIT LOCATION                  | SUITE AREA                 | BALCONY AREA             | UNIT AREA                    |
|-----------------|--------------------------------|----------------------------|--------------------------|------------------------------|
| TIER 2 - 07     | 15-17, 19-22, 24<br>26 & 28-32 | 86.63 SQ.M<br>932.48 SQ.FT | 5.83 SQ.M<br>62.75 SQ.FT | 92.46 SQ.M<br>995.23 SQ.FT   |
| TIER 3 - 06     | 34-38, 40-44 & 46-51           | 87.19 SQ.M<br>938.50 SQ.FT | 5.83 SQ.M<br>62.75 SQ.FT | 93.02 SQ.M<br>1,001.26 SQ.FT |