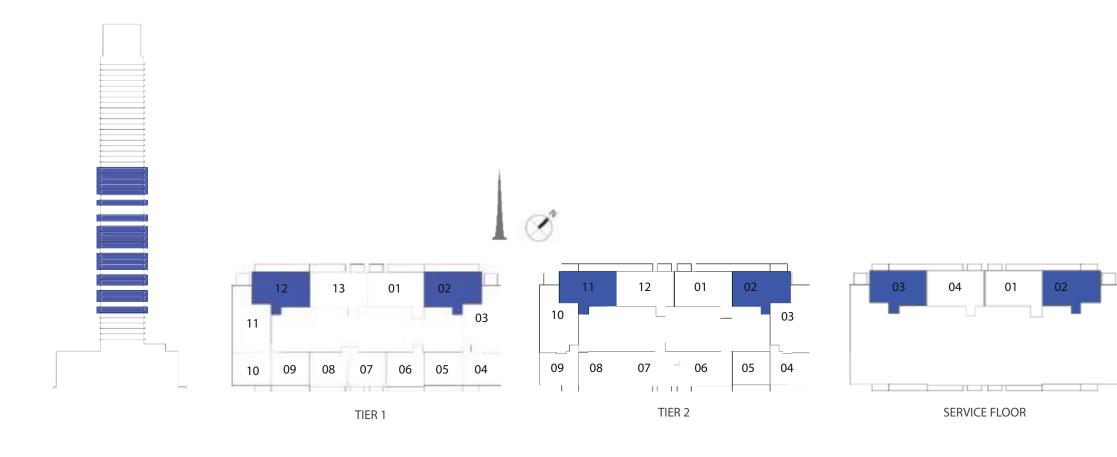

#### UNIT TYPE E WITH TERRACE

| UNIT NUMBER | UNIT LOCATION  | SUITE AREA                 | TERRACE AREA               | UNIT AREA                     |
|-------------|----------------|----------------------------|----------------------------|-------------------------------|
| TIER 1 - 13 | 02-06, 08 & 11 | 86.33 SQ.M<br>929.25 SQ.FT | 13.76 SQ.M<br>148.11 SQ.FT | 100.09 SQ.M<br>1,077.36 SQ.FT |
| TIER 2 - 12 | 14,18,23,27    | 86.42 SQ.M<br>930.22 SQ.FT | 13.76 SQ.M<br>148.11 SQ.FT | 100.18 SQ.M<br>1,078.33 SQ.FT |

#### UNIT TYPE E WITH BALCONY

| UNIT NUMBER        | UNIT LOCATION                   | SUITE AREA                 | BALCONY AREA             | UNIT AREA                    |
|--------------------|---------------------------------|----------------------------|--------------------------|------------------------------|
| TIER 1 - 13        | 07,09,10,12,13                  | 86.33 SQ.M<br>929.25 SQ.FT | 8.07 SQ.M<br>86.86 SQ.FT | 94.40 SQ.M<br>1,016.11 SQ.FT |
| TIER 2 - 12        | 15-17, 19-22, 24,<br>26 & 28-32 | 86.42 SQ.M<br>930.22 SQ.FT | 8.07 SQ.M<br>86.86 SQ.FT | 94.49 SQ.M<br>1,017.08 SQ.FT |
| SERVICE FLOOR - 04 | 25                              | 86.42 SQ.M<br>930.22 SQ.FT | 8.07 SQ.M<br>86.86 SQ.FT | 94.49 SQ.M<br>1,017.08 SQ.FT |