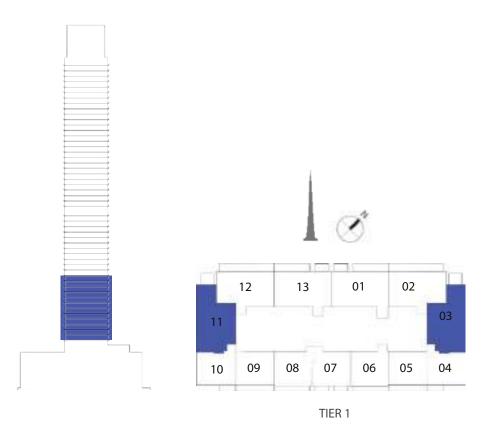

UNIT TYPE A WITH BALCONY

| TIER 1 - 03 & 11 02-13 89.62 SQ.M 6.86 SQ.M   964.66 SQ.FT 73.84 SQ.F |  |
|-----------------------------------------------------------------------|--|

FLOORPLAN 1. All dimensions are in imperial and metric, and measured from finish to finish excluding construction tolerances. 2. All materials, dimensions, and drawings are approximate only. 3. Information is subject to change without notice, at developer's absolute discretion. 4. Actual area may vary from the stated area. 5. Drawings not to scale. 6. All images used are for illustrative purposes only and do not represent the actual size, features, specifications, fittings, and furnishings. 7. The developer reserves the right to make revisions / alterations, at it's absolute discretion, without any liability whatsoever.