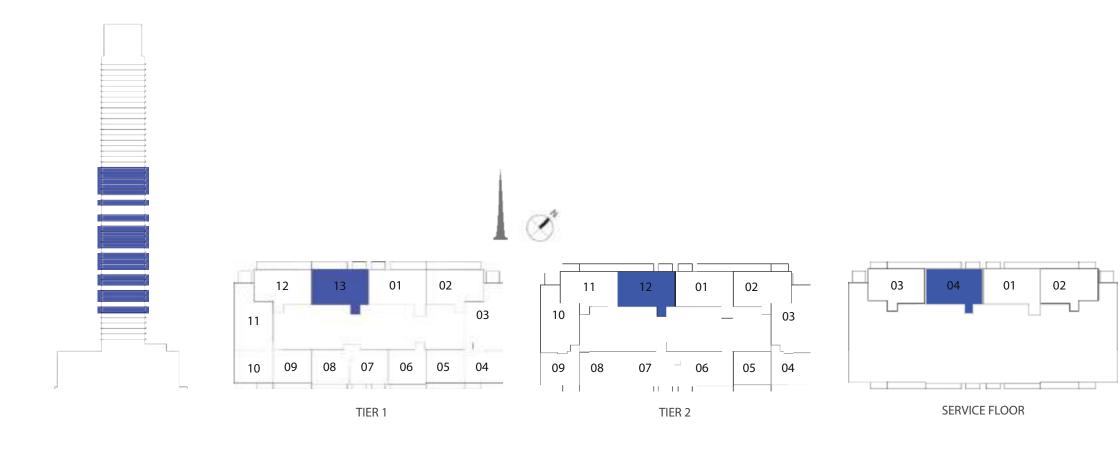

#### UNIT TYPE E WITH TERRACE

| UNIT NUMBER | UNIT LOCATION  | SUITE AREA                 | TERRACE AREA               | UNIT AREA                     |
|-------------|----------------|----------------------------|----------------------------|-------------------------------|
| TIER 1 - 13 | 02-06, 08 & 11 | 86.33 SQ.M<br>929.25 SQ.FT | 13.76 SQ.M<br>148.11 SQ.FT | 100.09 SQ.M<br>1,077.36 SQ.FT |
| TIER 2 - 12 | 14,18,23,27    | 86.42 SQ.M<br>930.22 SQ.FT | 13.76 SQ.M<br>148.11 SQ.FT | 100.18 SQ.M<br>1,078.33 SQ.FT |

#### UNIT TYPE E WITH BALCONY

| UNIT NUMBER        | UNIT LOCATION                   | SUITE AREA                 | BALCONY AREA             | UNIT AREA                    |
|--------------------|---------------------------------|----------------------------|--------------------------|------------------------------|
| TIER 1 - 13        | 07,09,10,12,13                  | 86.33 SQ.M<br>929.25 SQ.FT | 8.07 SQ.M<br>86.86 SQ.FT | 94.40 SQ.M<br>1,016.11 SQ.FT |
| TIER 2 - 12        | 15-17, 19-22, 24,<br>26 & 28-32 | 86.42 SQ.M<br>930.22 SQ.FT | 8.07 SQ.M<br>86.86 SQ.FT | 94.49 SQ.M<br>1,017.08 SQ.FT |
| SERVICE FLOOR - 04 | 25                              | 86.42 SQ.M<br>930.22 SQ.FT | 8.07 SQ.M<br>86.86 SQ.FT | 94.49 SQ.M<br>1,017.08 SQ.FT |