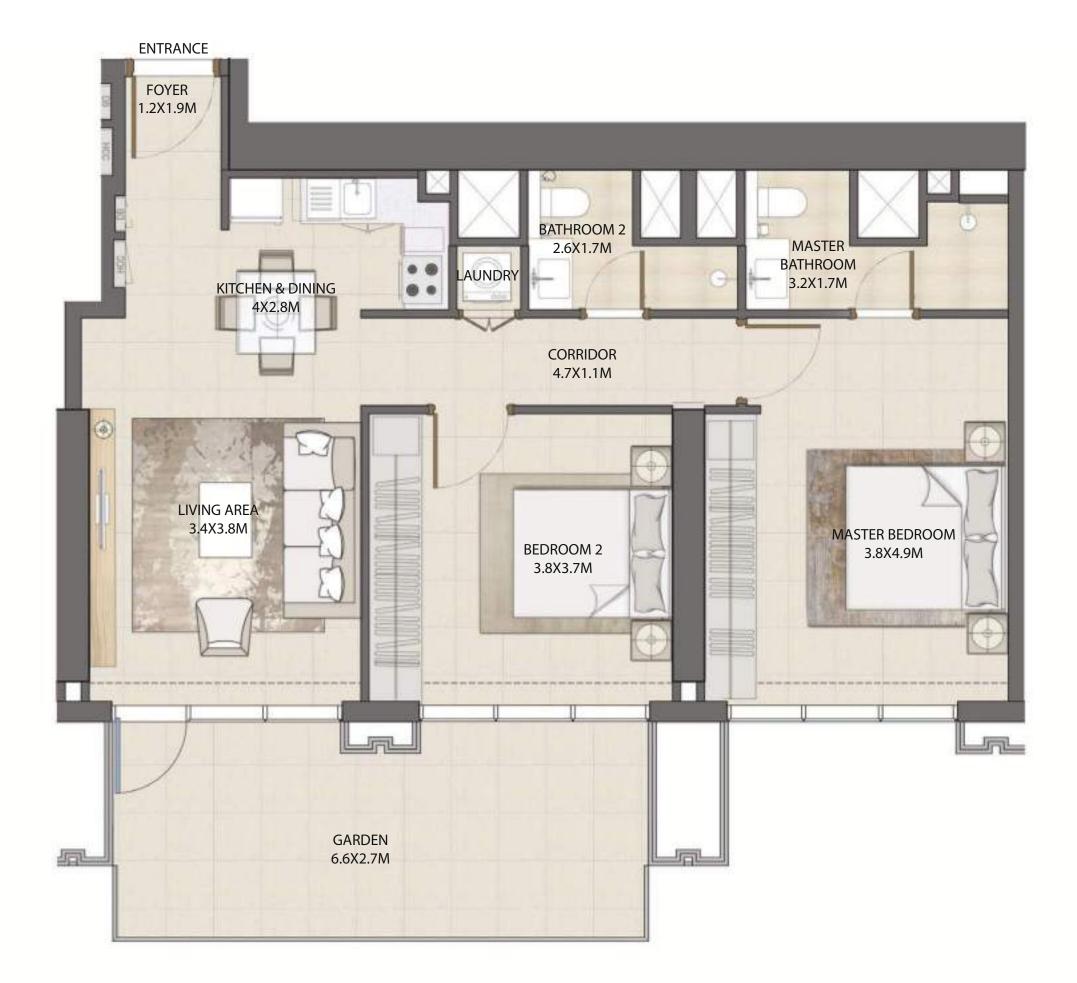

EMAAR

UNIT TYPE G WITH GARDEN

| UNIT NUMBER | UNIT LOCATION | SUITE AREA                 | GARDEN AREA                | UNIT AREA                    |
|-------------|---------------|----------------------------|----------------------------|------------------------------|
| TIER 1 - 01 | 01            | 80.78 SQ.M<br>869.51 SQ.FT | 17.92 SQ.M<br>192.89 SQ.FT | 97.70 SQ.M<br>1,062.40 SQ.FT |