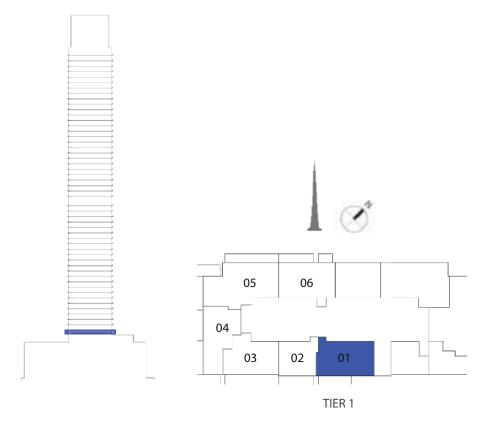

EMAAR

UNIT TYPE G WITH GARDEN

| UNIT NUMBER | UNIT LOCATION | SUITE AREA                 | GARDEN AREA                | UNIT AREA                    |
|-------------|---------------|----------------------------|----------------------------|------------------------------|
| TIER 1 - 01 | 01            | 80.78 SQ.M<br>869.51 SQ.FT | 17.92 SQ.M<br>192.89 SQ.FT | 97.70 SQ.M<br>1,062.40 SQ.FT |