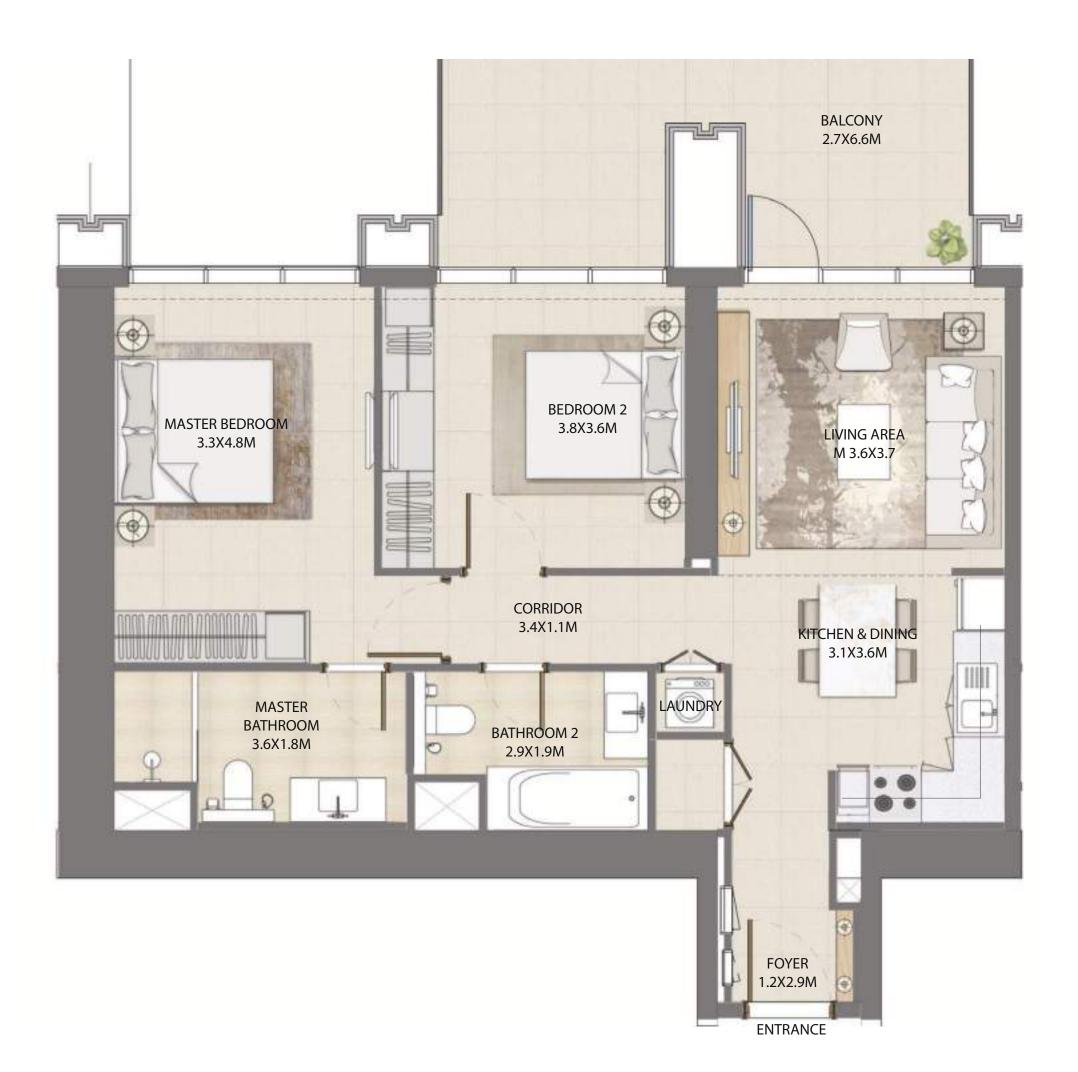

### UNIT TYPE E WITH GARDEN

| UNIT NUMBER | UNIT LOCATION | SUITE AREA                 | GARDEN AREA                | UNIT AREA                     |
|-------------|---------------|----------------------------|----------------------------|-------------------------------|
| TIER 1 - 06 | 01            | 86.33 SQ.M<br>929.25 SQ.FT | 16.66 SQ.M<br>179.33 SQ.FT | 102.99 SQ.M<br>1,108.57 SQ.FT |