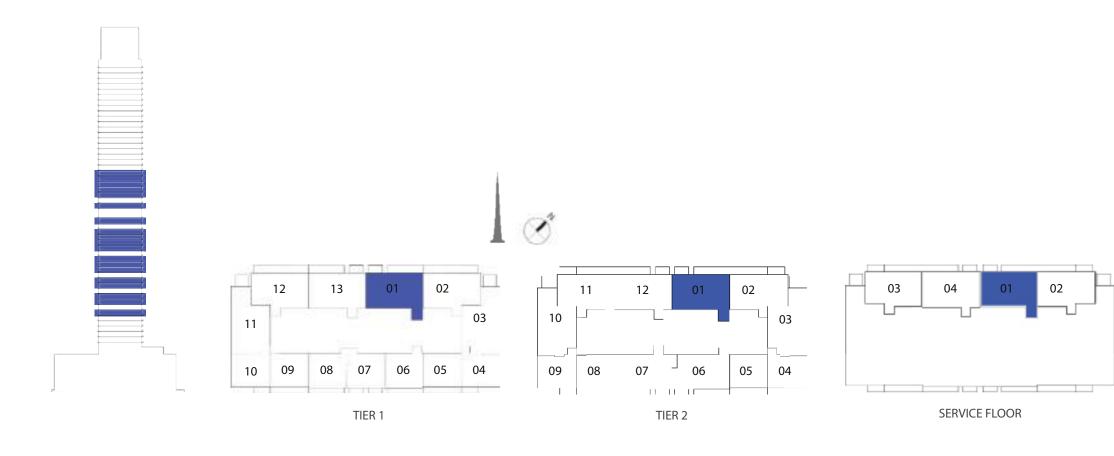

#### UNIT TYPE B2 WITH TERRACE

| UNIT NUMBER | UNIT LOCATION  | SUITE AREA                 | TERRACE AREA               | UNIT AREA                     |
|-------------|----------------|----------------------------|----------------------------|-------------------------------|
| TIER 1 - 01 | 02-06, 08 & 11 | 86.26 SQ.M<br>928.49 SQ.FT | 13.76 SQ.M<br>148.11 SQ.FT | 100.02 SQ.M<br>1,076.61 SQ.FT |
| TIER 1 - 01 | 14,18,23,27    | 86.28 SQ.M<br>928.71 SQ.FT | 13.76 SQ.M<br>148.11 SQ.FT | 100.04 SQ.M<br>1,076.82 SQ.FT |

#### UNIT TYPE B2 WITH BALCONY

| UNIT NUMBER     | UNIT LOCATION                     | SUITE AREA                 | BALCONY AREA             | UNIT AREA                    |
|-----------------|-----------------------------------|----------------------------|--------------------------|------------------------------|
| <br>TIER 1 - 01 | 07,09,10,12,13                    | 86.26 SQ.M<br>928.49 SQ.FT | 8.07 SQ.M<br>86.86 SQ.FT | 84.33 SQ.M<br>1,015.36 SQ.FT |
| TIER 2 - 01     | 15-17, 19-22, 24, 25, 26<br>28-32 | 86.28 SQ.M<br>928.71 SQ.FT | 8.07 SQ.M<br>86.86 SQ.FT | 94.35 SQ.M<br>1,015.57 SQ.FT |