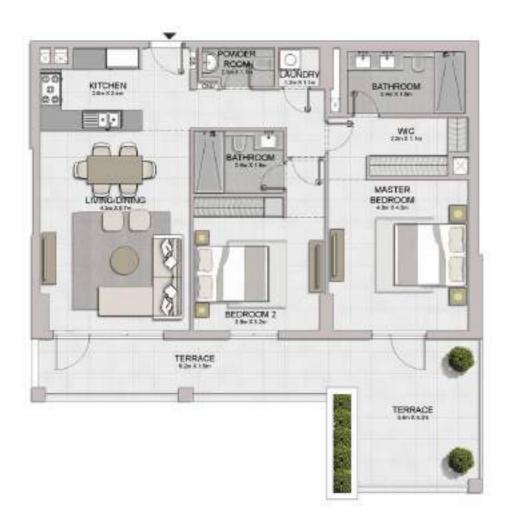

TERRACE 123ex Life

BEDROOM 2

BATHROOM

POWDER. ROOM

LIVING/DINING

43m X 8 Fm

M.E

KITCHEN