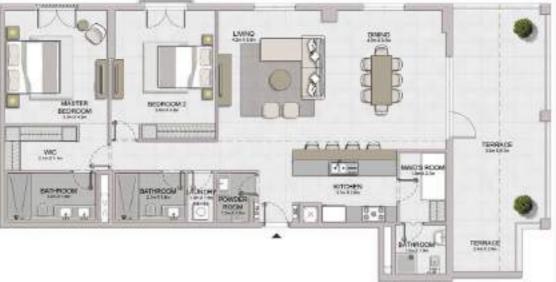

MASTER

BEDROOM 10+343e

WIC ....

BATHROOM

| UNIT NO | SUITE<br>AREA |         | BALCONY |        | TOTAL  |         |
|---------|---------------|---------|---------|--------|--------|---------|
|         | SQM           | SQFT    | SQM     | SQFT   | SQM.   | SOFT    |
| 100     | 104.46        | 1124.40 | 21.74   | 234.01 | 126.20 | 1358,41 |

TERRACE 123ex Life

BEDROOM 2

BATHROOM

POWDER. ROOM

LIVING/DINING

43m X 8 Fm

M.E

KITCHEN