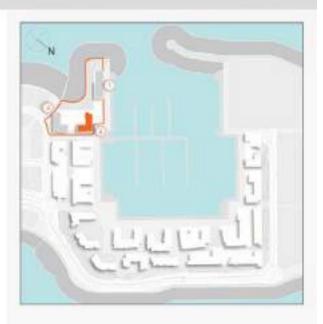

| united. |     | SUITE |        | BALCONY:<br>AREA |       | TOTAL<br>AREA |        |         |
|---------|-----|-------|--------|------------------|-------|---------------|--------|---------|
|         |     |       | BON    | 80FT             | SQW.  | SQFT          | SQN    | BOFY    |
| 100     | 201 | -301  | 163115 |                  | 10.75 |               | 10000  |         |
| 401     | 521 | 907   | 104.57 | 1100.49          | 12.97 | 160'37        | 718.34 | 1373.80 |
|         | 711 |       |        |                  |       |               | Steel  |         |
|         | 994 |       | 104.55 | 1129.51          | 13.97 | 160.07        | 118.32 | 1223 89 |