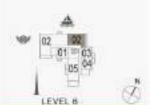

05 06 07 00 09 04 03 02 01 12 1110

LEVEL 4

05 06 07 00 09 04 03 02 01 12 1110

LEVEL 3

LEVEL 2

05 06 07 04 03 02 01 =

LEVEL 1

05 06 07 00 09 04 03 02 01 × 12 1150