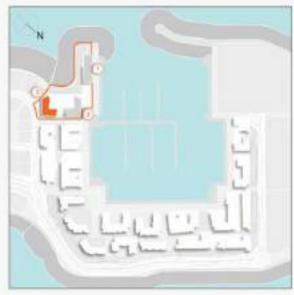

3 C C

LEVEL 1

| UNITAGE            | SUITE<br>AREA |         | BALCONY |       | TOTAL<br>AREA |         |
|--------------------|---------------|---------|---------|-------|---------------|---------|
|                    | SQM           | BOFT    | SOM     | SQFT  | 5GM           | SOFT    |
| 108 208 306<br>400 | 104,40        | 1123.75 | 6.90    | 70.24 | 111.30        | 1198.90 |
| 867                | 104.83        | 7126.56 | 6.50    | 76.24 | 111.62        | 1203.82 |