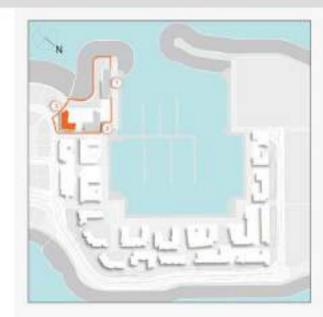

3 C C

LEVEL 1

| UNITAGE            | SUITE<br>AREA |         | BALCONY |       | TOTAL<br>AREA |         |
|--------------------|---------------|---------|---------|-------|---------------|---------|
|                    | SQM           | BOFT    | SOM     | SQFT  | 5GM           | SOFT    |
| 108 208 306<br>400 | 104,40        | 1123.75 | 6.90    | 70.24 | 111.30        | 1198.90 |
| 867                | 104.83        | 7126.56 | 6.50    | 76.24 | 111.62        | 1203.82 |