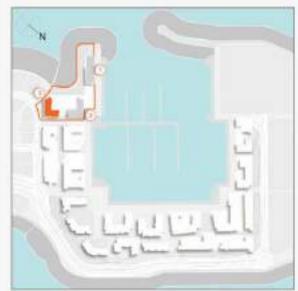

3 C C

LEVEL 1

| UNITAGE            | SUITE<br>AREA |         | BALCONY |       | TOTAL<br>AREA |         |
|--------------------|---------------|---------|---------|-------|---------------|---------|
|                    | SQM           | BOFT    | SOM     | SQFT  | 5GM           | SOFT    |
| 108 208 306<br>400 | 104,40        | 1123.75 | 6.90    | 70.24 | 111.30        | 1198.90 |
| 867                | 104.83        | 7126.56 | 6.50    | 76.24 | 111.62        | 1203.82 |