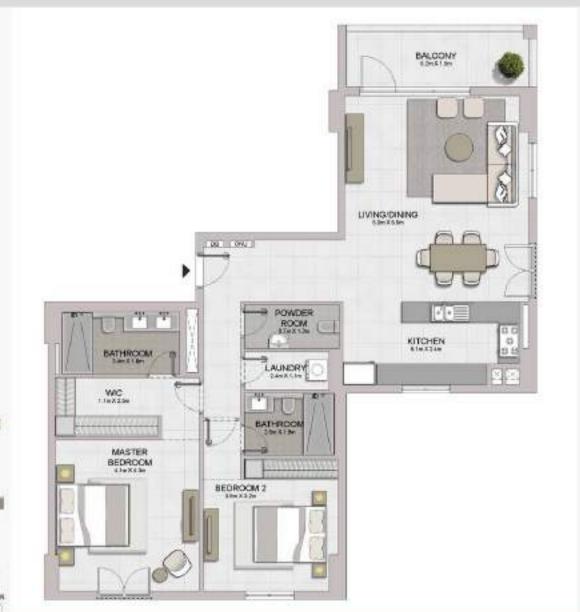

TERRACE 123ex Life

BEDROOM 2

BATHROOM

POWDER. ROOM

LIVING/DINING

43m X 8 Fm

M.E

KITCHEN