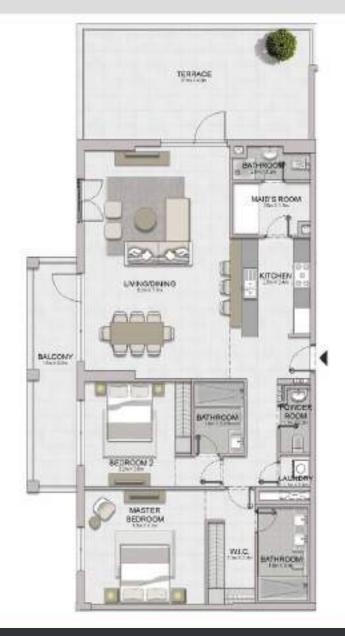

MASTER

BEDROOM 10+343e

WIC ....

BATHROOM

| UNIT NO | SUITE<br>AREA |         | BALCONY |        | TOTAL  |         |
|---------|---------------|---------|---------|--------|--------|---------|
|         | SQM           | SQFT    | SQM     | SQFT   | SQM.   | SOFT    |
| 100     | 104.46        | 1124.40 | 21.74   | 234.01 | 126.20 | 1358,41 |

TERRACE 123ex Life

BEDROOM 2

BATHROOM

POWDER. ROOM

LIVING/DINING

43m X 8 Fm

M.E

KITCHEN