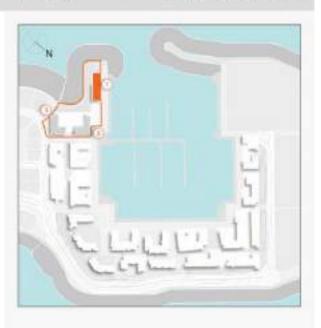

| 104.55 | 1129.51          | 13.97 | 160.07        | 118.32 | 1223 89 |

05 06 07 00 09 04 03 02 01 12 1110

LEVEL 4

05 06 07 00 09 04 03 02 01 12 1110

LEVEL 3

LEVEL 2

05 06 07 04 03 02 01 =

LEVEL 1

05 06 07 00 09 04 03 02 01 × 12 1150





| UNIT NO. |     | SUITE<br>AREA  |         | BALCONY<br>AREA |        | TOTAL<br>AREA |         |         |
|----------|-----|----------------|---------|-----------------|--------|---------------|---------|---------|
|          |     |                | SQM     | SQFT            | SON    | SOFT          | SQM     | BOFT    |
| 108      | 208 | 308            | ****    |                 |        | 171.47        |         | 1202.20 |
| 408      |     | 112.00 1214.61 | 1514(0) | 10.80           | 141.41 | 120.79        | 1300.20 |         |







| UNT NO. |     | SUFFE.<br>AREA |        | BALDONY |       | TOTAL         |        |         |
|---------|-----|----------------|--------|---------|-------|---------------|--------|---------|
|         |     | 5081           | SOFT   | SQM     | SOFT  | 30M           | SOFT   |         |
| 100     | 292 | 342            | 1000   |         | 1200  | Market Market | 1000   | 170 TES |
| 402     | 502 | 882            | 134.05 | 7119.66 | 13.97 | 180,37        | 118.82 | 1270.08 |
|         | 700 |                | Mark I |         |       |               | DOM:   |         |
|         | 802 |                | 136.00 | 1119.45 | 13.67 | 150.27        | 117.87 | 1399.62 |

05 06 07 04 03 02 01

LEVEL 1





| LINIT NO. | SUITE<br>AREA |         | BALCONY<br>AREA |        | TOTAL  |