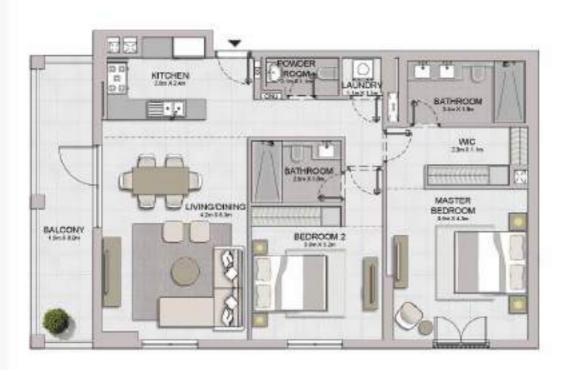

MASTER

BEDROOM 10+343e

WIC ....

BATHROOM

| UNIT NO | SUITE<br>AREA |         | BALCONY |        | TOTAL  |         |
|---------|---------------|---------|---------|--------|--------|---------|
|         | SQM           | SQFT    | SQM     | SQFT   | SQM.   | SOFT    |
| 100     | 104.46        | 1124.40 | 21.74   | 234.01 | 126.20 | 1358,41 |

TERRACE 123ex Life

BEDROOM 2

BATHROOM

POWDER. ROOM

LIVING/DINING

43m X 8 Fm

M.E

KITCHEN