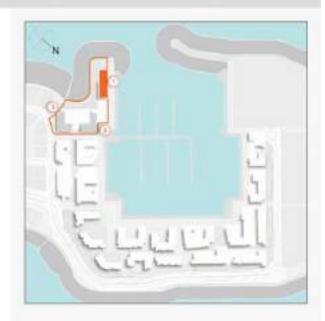

|       | TOTAL<br>AREA |        |         |
|---------|-----|-------|--------|------------------|-------|---------------|--------|---------|
|         |     |       | BON    | 80FT             | SQW.  | SQFT          | SQN    | BOFY    |
| 100     | 201 | -301  | 163115 |                  | 10.75 |               | 10000  |         |
| 401     | 521 | 907   | 104.57 | 1100.49          | 12.97 | 160'37        | 718.34 | 1373.80 |
|         | 711 |       |        |                  |       |               | Steel  |         |
|         | 994 |       | 104.55 | 1129.51          | 13.97 | 160.07        | 118.32 | 1223 89 |

05 06 07 00 09 04 03 02 01 12 1110

LEVEL 4

05 06 07 00 09 04 03 02 01 12 1110

LEVEL 3

LEVEL 2

05 06 07 04 03 02 01 =

LEVEL 1

05 06 07 00 09 04 03 02 01 × 12 1150





| UNIT NO. |     | SUITE<br>AREA  |         | BALCONY<br>AREA |        | TOTAL<br>AREA |         |         |
|----------|-----|----------------|---------|-----------------|--------|---------------|---------|---------|
|          |     |                | SQM     | SQFT            | SON    | SOFT          | SQM     | BOFT    |
| 108      | 208 | 308            | ****    |                 |        | 171.47        |         | 1202.20 |
| 408      |     | 112.00 1214.61 | 1514(0) | 10.80           | 141.41 | 120.79        | 1300.20 |         |







| UNT NO. |     | SUFFE.<br>AREA |        | BALDONY |       | TOTAL         |        |         |
|---------|-----|----------------|--------|---------|-------|---------------|--------|---------|
|         |     | 5081           | SOFT   | SQM