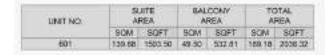

| UNIT NO. | 75     | UITE<br>REA | 100   | CONY   | TOTAL<br>AREA |         |
|----------|--------|-------------|-------|--------|---------------|---------|
|          | SQM    | SQFT        | SOM   | SOFT   | SQM           | SQFT    |
| 506      | 147.68 | 1589.61     | 40.40 | 434.88 | 188,08        | 2024.48 |