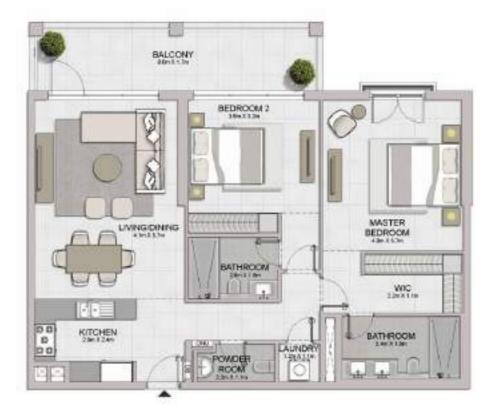

TERRACE 123ex Life

BEDROOM 2

BATHROOM

POWDER. ROOM

LIVING/DINING

43m X 8 Fm

M.E

KITCHEN