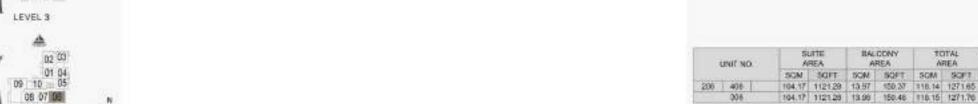

05 06 07 00 09 04 03 02 01 12 1110

LEVEL 4

05 06 07 00 09 04 03 02 01 12 1110

LEVEL 3

LEVEL 2

05 06 07 04 03 02 01 =

LEVEL 1

05 06 07 00 09 04 03 02 01 × 12 1150

| UNT NO. |     | SUFFE.<br>AREA |        | BALDONY |       | TOTAL         |        |         |
|---------|-----|----------------|--------|---------|-------|---------------|--------|---------|
|         |     | 5081           | SOFT   | SQM     | SOFT  | 30M           | SOFT   |         |
| 100     | 292 | 342            | 1000   |         | 1200  | Market Market | 1000   | 170 TES |
| 402     | 502 | 882            | 134.05 | 7119.66 | 13.97 | 180,37        | 118.82 | 1270.08 |
|         | 700 |                | Mark I |         |       |               | DOM:   |         |
|         | 802 |                | 136.00 | 1119.45 | 13.67 | 150.27        | 117.87 | 1399.62 |