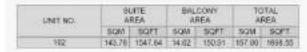

| UNT NO. |     | SUFFE.<br>AREA |        | BALDONY |       | TOTAL         |        |         |
|---------|-----|----------------|--------|---------|-------|---------------|--------|---------|
|         |     | 5081           | SOFT   | SQM     | SOFT  | 30M           | SOFT   |         |
| 100     | 292 | 342            | 1000   |         | 1200  | Market Market | 1000   | 170 TES |
| 402     | 502 | 882            | 134.05 | 7119.66 | 13.97 | 180,37        | 118.82 | 1270.08 |
|         | 700 |                | Mark I |         |       |               | DOM:   |         |
|         | 802 |                | 136.00 | 1119.45 | 13.67 | 150.27        | 117.87 | 1399.62 |