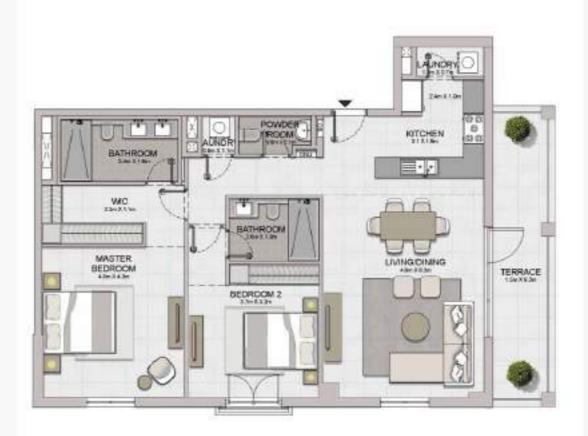

| SQM    | SQFT    |
| 208      | 306 | 408 | 104.13      | 1120.65 | 11.60 | 124.88        | 115.73 | 1245.71 |











| UNIT NO. | 100    | JITE<br>REA | 7.5   | CONY   | TOTAL<br>AREA |         |
|----------|--------|-------------|-------|--------|---------------|---------|
|          | SOM    | SQFT        | SCM   | SQFT   | SQM           | SOFT    |
| 910      | 107.20 | 1153.89     | 16.26 | 175.02 | 123.46        | 1328.91 |









| UNIT NO. | 75     | UITE<br>REA | 100   | CONY   | TOTAL<br>AREA |         |
|----------|--------|-------------|-------|--------|---------------|---------|
|          | SQM    | SQFT        | SOM   | SOFT   | SQM           | SQFT    |
| 506      | 147.68 | 1589.61     | 40.40 | 434.88 | 188,08        | 2024.48 |

BUILDING 3 - LEVEL 6













| UNIT NO. | SUITE<br>AREA |         | BALCONY<br>AREA |        | TCITAL |         |
|----------|---------------|---------|-----------------|--------|--------|---------|
|          | SQM           | SQFT    | SOM             | SOFT   | SQM.   | SOFT    |
| 604      | 112.80        | 1214 17 | 14,32           | 154.14 | 127.12 | 1368.31 |