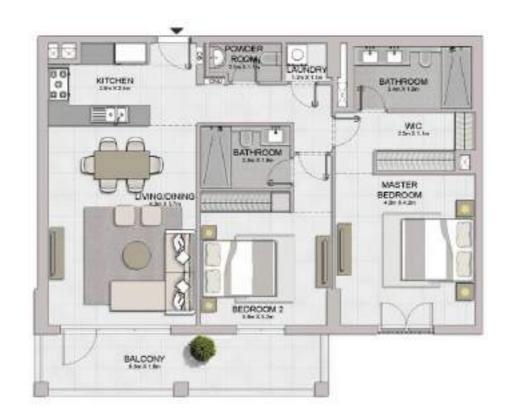

MASTER

BEDROOM 10+343e

WIC ....

BATHROOM

| UNIT NO | SUITE<br>AREA |         | BALCONY |        | TOTAL  |         |
|---------|---------------|---------|---------|--------|--------|---------|
|         | SQM           | SQFT    | SQM     | SQFT   | SQM.   | SOFT    |
| 100     | 104.46        | 1124.40 | 21.74   | 234.01 | 126.20 | 1358,41 |

TERRACE 123ex Life

BEDROOM 2

BATHROOM

POWDER. ROOM

LIVING/DINING

43m X 8 Fm

M.E

KITCHEN