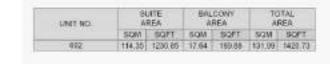

| united. |     | SUITE |        | BALCONY:<br>AREA |       | TOTAL<br>AREA |        |         |
|---------|-----|-------|--------|------------------|-------|---------------|--------|---------|
|         |     |       | BON    | 80FT             | SQW.  | SQFT          | SQN    | BOFY    |
| 100     | 201 | -301  | 163115 |                  | 10.75 |               | 10000  |         |
| 401     | 521 | 907   | 104.57 | 1100.49          | 12.97 | 160'37        | 718.34 | 1373.80 |
|         | 711 |       |        |                  |       |               | Steel  |         |
|         | 994 |       | 104.55 | 1129.51          | 13.97 | 160.07        | 118.32 | 1223 89 |