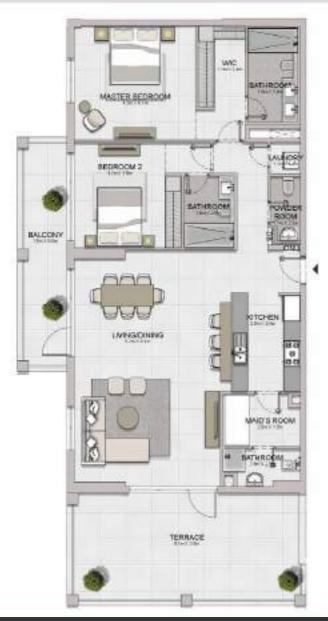

E            | SUITE<br>AREA |         | BALCONY |       | TOTAL<br>AREA |         |
|--------------------|---------------|---------|---------|-------|---------------|---------|
|                    | SQM           | BOFT    | SOM     | SQFT  | 5GM           | SOFT    |
| 108 208 306<br>400 | 104,40        | 1123.75 | 6.90    | 70.24 | 111.30        | 1198.90 |
| 867                | 104.83        | 7126.56 | 6.50    | 76.24 | 111.62        | 1203.82 |





| UNIT NO | SUITE<br>AREA |         | BALCONY |        | TOTAL  |         |
|---------|---------------|---------|---------|--------|--------|---------|
|         | SOM           | SQFT    | SQM     | SQFT   | SQM    | SOFT    |
| 1.104   | 103.95        | 1118.91 | 21/65   | 230.04 | 125.60 | 1351.90 |



















- LEVEL 6







09 10 05 08 07 08

LEVEL 4

02 03 01 04 09 10 - 05 08 07 05

BUILDING 3







09 10 05 08 07 08

LEVEL 4

01 04 09 10 05 08 07 06

LEVEL 3

08 07 06 LEVEL 2

09 0807 06







| UNIT NO. |     | SUITE |        | IIALCONY<br>AREA |      | TOTAL<br>AREA |        |        |
|----------|-----|-------|--------|------------------|------|---------------|--------|--------|
|          |     |       | SOM    | SQFT             | SOM  | SQFT-         | SQM    | SOFT   |
| 102      | 202 |       | 104.19 | 1121.49          | 6.98 | 75.10         | 351,17 | 1196.6 |
| 002      | 402 | 502   | 104.20 | 1121.60          | 6.99 | 75.24         | 111.10 | 1198.8 |







| UNIT NO. | SUITE  |         | BALCONY |        | TOTAL<br>AREA |         |
|----------|--------|---------|---------|--------|-------