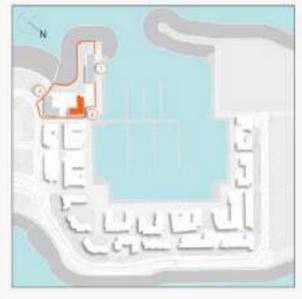

LEVEL 1





| UNITAGE            | SUITE<br>AREA |         | BALCONY |       | TOTAL<br>AREA |         |
|--------------------|---------------|---------|---------|-------|---------------|---------|
|                    | SQM           | BOFT    | SOM     | SQFT  | 5GM           | SOFT    |
| 108 208 306<br>400 | 104,40        | 1123.75 | 6.90    | 70.24 | 111.30        | 1198.90 |
| 867                | 104.83        | 7126.56 | 6.50    | 76.24 | 111.62        | 1203.82 |





| UNIT NO | SUITE<br>AREA |         | BALCONY |        | TOTAL  |         |
|---------|---------------|---------|---------|--------|--------|---------|
|         | SOM           | SQFT    | SQM     | SQFT   | SQM    | SOFT    |
| 1.104   | 103.95        | 1118.91 | 21/65   | 230.04 | 125.60 | 1351.90 |



















- LEVEL 6







09 10 05 08 07 08

LEVEL 4

02 03 01 04 09 10 - 05 08 07 05

BUILDING 3







09 10 05 08 07 08

LEVEL 4

01 04 09 10 05 08 07 06

LEVEL 3

08 07 06 LEVEL 2

09 0807 06







| UNIT NO. |     | SUITE |        | IIALCONY<br>AREA |      | TOTAL<br>AREA |        |        |
|----------|-----|-------|--------|------------------|------|---------------|--------|--------|
|          |     |       | SOM    | SQFT             | SOM  | SQFT-         | SQM    | SOFT   |
| 102      | 202 |       | 104.19 | 1121.49          | 6.98 | 75.10         | 351,17 | 1196.6 |
| 002      | 402 | 502   | 104.20 | 1121.60          | 6.99 | 75.24         | 111.10 | 1198.8 |







| UNIT NO. | SUITE  |         | BALCONY |        | TOTAL<br>AREA |         |
|----------|--------|---------|---