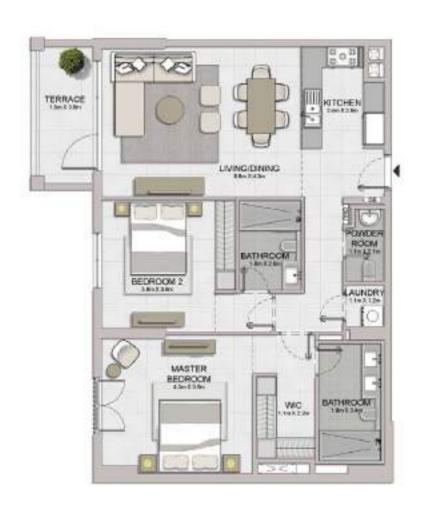

MASTER

BEDROOM 10+343e

WIC ....

BATHROOM

| UNIT NO | SUITE<br>AREA |         | BALCONY |        | TOTAL  |         |
|---------|---------------|---------|---------|--------|--------|---------|
|         | SQM           | SQFT    | SQM     | SQFT   | SQM.   | SOFT    |
| 100     | 104.46        | 1124.40 | 21.74   | 234.01 | 126.20 | 1358,41 |

TERRACE 123ex Life

BEDROOM 2

BATHROOM

POWDER. ROOM

LIVING/DINING

43m X 8 Fm

M.E

KITCHEN