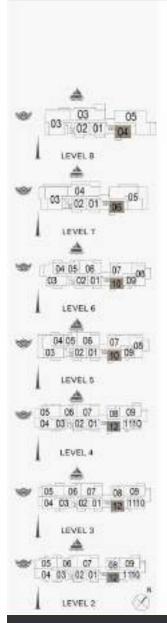

05 06 07 00 09 04 03 02 01 12 1110

LEVEL 4

05 06 07 00 09 04 03 02 01 12 1110

LEVEL 3

LEVEL 2

05 06 07 04 03 02 01 =

LEVEL 1

05 06 07 00 09 04 03 02 01 × 12 1150

06 07

LEVEL 4

LEVEL 3

LEVEL 2

04 03 102 01 12 11

05 06 07 08 09 04 03 02 01 = 12 1110

05 06 07 68 09 04 03 02 01 = 12 1100

| UNIT NO.    | AREA   |         | BALCONY |        | TOTAL<br>AREA |         |
|-------------|--------|---------|---------|--------|---------------|---------|
|             | SQM    | SQFT    | SQM     | SOFT   | SOM BOF       |         |
| 210 310 410 | 124.65 | 1341.51 | 9.36    | 100.75 | 133.92        | 1442.25 |

04 05 06 07 08 3 02 01 10 09 08

04 05 06 07 03 02 01 10 09

LEVEL 5

| UNIT NO. | SUITE  |         | BALCONY |       | TOTAL<br>AREA |         |
|----------|--------|---------|---------|-------|---------------|---------|
|          | SQW    | SOFT    | SQM     | SOFT  | SQM           | SOFT    |
| 805 005  | 113.37 | 1229.30 | 7.65    | 82.34 | 121.02        | 1902.65 |

| w | 03 02 01 10 09                  |
|---|---------------------------------|
| 1 | TEARL 0                         |
| 9 | 04 05 06 07<br>03 02 01 × 10 09 |
|   | LEVEL 5                         |

| UNIT NO. | SUITE  |         | BALCONY |        | TOTAL<br>AREA |         |
|----------|--------|---------|---------|--------|---------------|---------|
|          | SQM    | SQFT    | SOM     | SOFT   | SOM           | 80F1    |
| 504 504  | 104.32 | 1122.80 | 35.50   | 187.51 | 119.91        | 1290.70 |

- LEVEL 6

09 10 05 08 07 08

LEVEL 4

02 03 01 04 09 10 - 05 08 07 05

BUILDING 3

09 10 05 08 07 08

LEVEL 4

01 04 09 10 05 08 07 06

LEVEL 3

08 07 06 LEVEL 2

09 0807 06

| UNIT NO. |     | SUITE |        | IIALCONY<br>AREA |      | TOTAL<br>AREA |        |        |
|----------|-----|-------|--------|------------------|------|---------------|--------|--------|
|          |     |       | SOM    | SQFT             | SOM  | SQFT-         | SQM    | SOFT   |
| 102      | 202 |       | 104.19 | 1121.49          | 6.98 | 75.10         | 351,17 | 1196.6 |
| 002      | 402 | 502   | 104.20 | 1121.60          | 6.99 | 75.24         | 111.10 | 1198.8 |