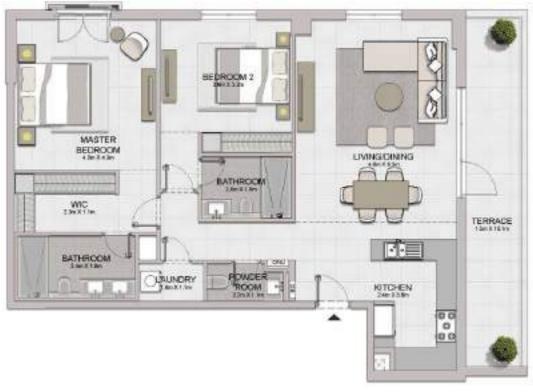

MASTER

BEDROOM 10+343e

WIC ....

BATHROOM

| UNIT NO | SUITE<br>AREA |         | BALCONY |        | TOTAL  |         |
|---------|---------------|---------|---------|--------|--------|---------|
|         | SQM           | SQFT    | SQM     | SQFT   | SQM.   | SOFT    |
| 100     | 104.46        | 1124.40 | 21.74   | 234.01 | 126.20 | 1358,41 |

TERRACE 123ex Life

BEDROOM 2

BATHROOM

POWDER. ROOM

LIVING/DINING

43m X 8 Fm

M.E

KITCHEN