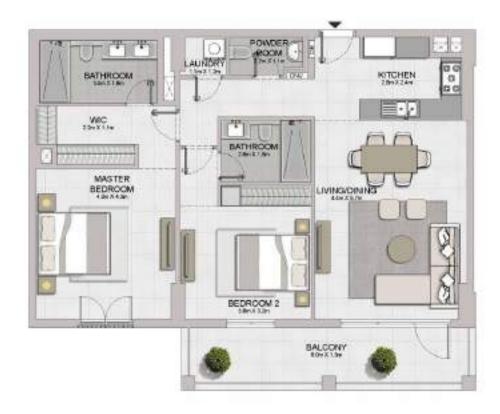

TERRACE 123ex Life

BEDROOM 2

BATHROOM

POWDER. ROOM

LIVING/DINING

43m X 8 Fm

M.E

KITCHEN