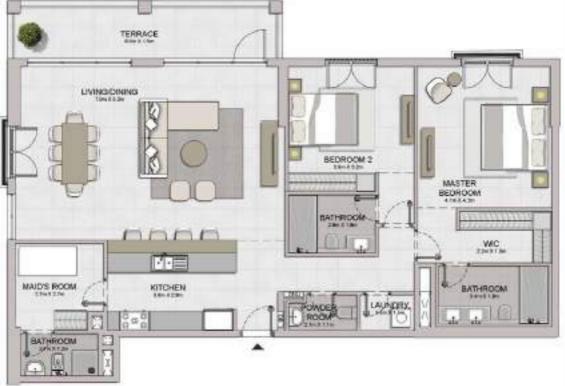

TERRACE 123ex Life

BEDROOM 2

BATHROOM

POWDER. ROOM

LIVING/DINING

43m X 8 Fm

M.E

KITCHEN