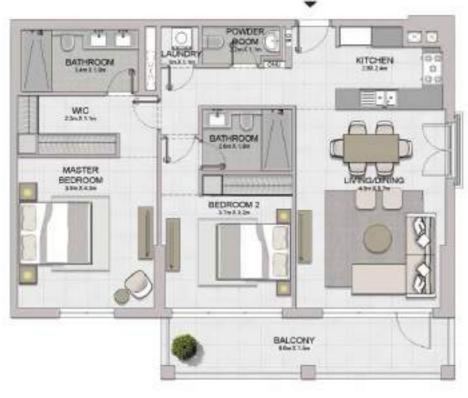

|
|--------------------|---------------|---------|---------|-------|---------------|---------|
|                    | SQM           | BOFT    | SOM     | SQFT  | 5GM           | SOFT    |
| 108 208 306<br>400 | 104,40        | 1123.75 | 6.90    | 70.24 | 111.30        | 1198.90 |
| 867                | 104.83        | 7126.56 | 6.50    | 76.24 | 111.62        | 1203.82 |





| UNIT NO | SUITE<br>AREA |         | BALCONY |        | TOTAL  |         |
|---------|---------------|---------|---------|--------|--------|---------|
|         | SOM           | SQFT    | SQM     | SQFT   | SQM    | SOFT    |
| 1.104   | 103.95        | 1118.91 | 21/65   | 230.04 | 125.60 | 1351.90 |



















- LEVEL 6







09 10 05 08 07 08

LEVEL 4

02 03 01 04 09 10 - 05 08 07 05

BUILDING 3







09 10 05 08 07 08

LEVEL 4

01 04 09 10 05 08 07 06

LEVEL 3

08 07 06 LEVEL 2

09 0807 06







| UNIT NO. |     | SUITE |        | IIALCONY<br>AREA |      | TOTAL<br>AREA |        |        |
|----------|-----|-------|--------|------------------|------|---------------|--------|--------|
|          |     |       | SOM    | SQFT             | SOM  | SQFT-         | SQM    | SOFT   |
| 102      | 202 |       | 104.19 | 1121.49          | 6.98 | 75.10         | 351,17 | 1196.6 |
| 002      | 402 | 502   | 104.20 | 1121.60          | 6.99 | 75.24         | 111.10 | 1198.8 |







| UNIT NO. | SUITE  |         | BALCONY |        | TOTAL<br>AREA |         |
|----------|--------|---------|---------|--------|---------------|---------|
|          | SOM    | SQFT    | SOM     | SQFT   | SOM