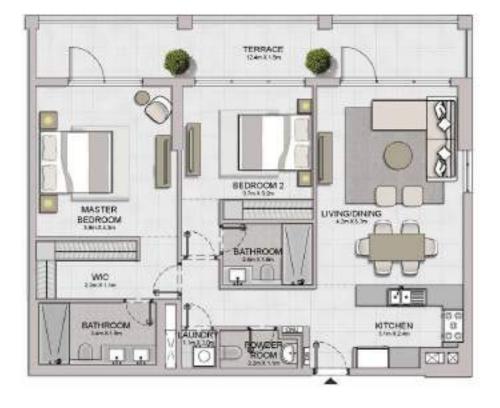

-|---------|---------|--------|--------|---------|
|         | SQM           | SQFT    | SQM     | SQFT   | SQM.   | SOFT    |
| 100     | 104.46        | 1124.40 | 21.74   | 234.01 | 126.20 | 1358,41 |

TERRACE 123ex Life

BEDROOM 2

BATHROOM

POWDER. ROOM

LIVING/DINING

43m X 8 Fm

M.E

KITCHEN

3 C C















LEVEL 1





| UNITAGE            | SUITE<br>AREA |         | BALCONY |       | TOTAL<br>AREA |         |
|--------------------|---------------|---------|---------|-------|---------------|---------|
|                    | SQM           | BOFT    | SOM     | SQFT  | 5GM           | SOFT    |
| 108 208 306<br>400 | 104,40        | 1123.75 | 6.90    | 70.24 | 111.30        | 1198.90 |
| 867                | 104.83        | 7126.56 | 6.50    | 76.24 | 111.62        | 1203.82 |





| UNIT NO | SUITE<br>AREA |         | BALCONY |        | TOTAL  |         |
|---------|---------------|---------|---------|--------|--------|---------|
|         | SOM           | SQFT    | SQM     | SQFT   | SQM    | SOFT    |
| 1.104   | 103.95        | 1118.91 | 21/65   | 230.04 | 125.60 | 1351.90 |



















- LEVEL 6







09 10 05 08 07 08

LEVEL 4

02 03 01 04 09 10 - 05 08 07 05

BUILDING 3







09 10 05 08 07 08

LEVEL 4

01 04 09 10 05 08 07 06

LEVEL 3

08 07 06 LEVEL 2

09 0807 06







| UNIT NO. |     | SUITE |        | IIALCONY<br>AREA |      | TOTAL<br>AREA |        |        |
|----------|-----|-------|--------|------------------|------|---------------|--------|--------|
|          |     |       | SOM    | SQFT             | SOM  | SQFT-         | SQM    |