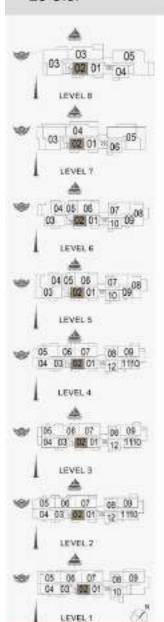

05 06 07 00 09 04 03 02 01 12 1110

LEVEL 4

05 06 07 00 09 04 03 02 01 12 1110

LEVEL 3

LEVEL 2

05 06 07 04 03 02 01 =

LEVEL 1

05 06 07 00 09 04 03 02 01 × 12 1150

06 07

LEVEL 4

LEVEL 3

LEVEL 2

04 03 102 01 12 11

05 06 07 08 09 04 03 02 01 = 12 1110

05 06 07 68 09 04 03 02 01 = 12 1100

| UNIT NO.    | AREA   |         | BALCONY |        | TOTAL<br>AREA |         |
|-------------|--------|---------|---------|--------|---------------|---------|
|             | SQM    | SQFT    | SQM     | SOFT   | SOM BOF       |         |
| 210 310 410 | 124.65 | 1341.51 | 9.36    | 100.75 | 133.92        | 1442.25 |

04 05 06 07 08 3 02 01 10 09 08

04 05 06 07 03 02 01 10 09

LEVEL 5

| UNIT NO. | SUITE  |         | BALCONY |       | TOTAL<br>AREA |         |
|----------|--------|---------|---------|-------|---------------|---------|
|          | SQW    | SOFT    | SQM     | SOFT  | SQM           | SOFT    |
| 805 005  | 113.37 | 1229.30 | 7.65    | 82.34 | 121.02        | 1902.65 |

| w | 03 02 01 10 09                  |
|---|---------------------------------|
| 1 | TEARL 0                         |
| 9 | 04 05 06 07<br>03 02 01 × 10 09 |
|   | LEVEL 5                         |

| UNIT NO. | SUITE  |         | BALCONY |        | TOTAL<br>AREA |         |
|----------|--------|---------|---------|--------|---------------|---------|
|          | SQM    | SQFT    | SOM     | SOFT   | SOM           | 80F1    |
| 504 504  | 104.32 | 1122.80 | 35.50   | 187.51 | 119.91        | 1290.70 |

- LEVEL 6

09 10 05 08 07 08

LEVEL 4

02 03 01 04 09 10 - 05 08 07 05

BUILDING 3

09 10 05 08 07 08

LEVEL 4

01 04 09 10 05 08 07 06

LEVEL 3

08 07 06 LEVEL 2

09 0807 06

| UNIT NO. |     | SUITE |        | IIALCONY<br>AREA |      | TOTAL<br>AREA |        |        |
|----------|-----|-------|--------|------------------|------|---------------|--------|--------|
|          |     |       | SOM    | SQFT             | SOM  | SQFT-         | SQM    | SOFT   |
| 102      | 202 |       | 104.19 | 1121.49          | 6.98 | 75.10         | 351,17 | 1196.6 |
| 002      | 402 | 502   | 104.20 | 1121.60          | 6.99 | 75.24         | 111.10 | 1198.8 |