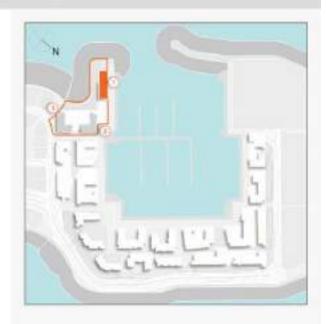

| united. |     | SUITE |        | BALCONY:<br>AREA |       | TOTAL<br>AREA |        |         |
|---------|-----|-------|--------|------------------|-------|---------------|--------|---------|
|         |     |       | BON    | 80FT             | SQW.  | SQFT          | SQN    | BOFY    |
| 100     | 201 | -301  | 163115 |                  | 10.75 |               | 10000  |         |
| 401     | 521 | 907   | 104.57 | 1100.49          | 12.97 | 160'37        | 718.34 | 1373.80 |
|         | 711 |       |        |                  |       |               | Steel  |         |
|         | 994 |       | 104.55 | 1129.51          | 13.97 | 160.07        | 118.32 | 1223 89 |