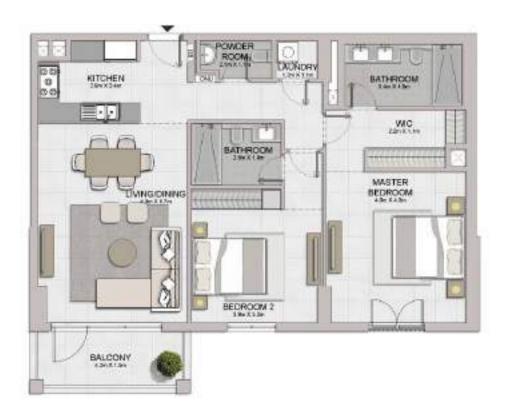

TERRACE 123ex Life

BEDROOM 2

BATHROOM

POWDER. ROOM

LIVING/DINING

43m X 8 Fm

M.E

KITCHEN