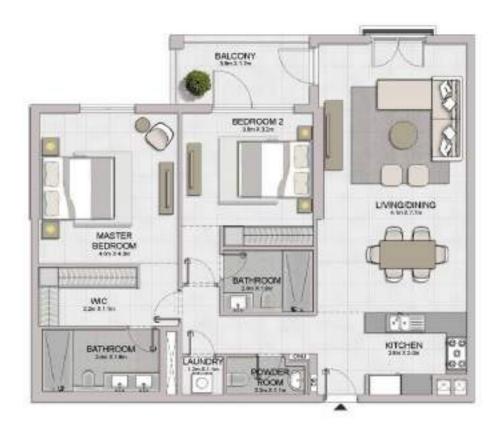

MASTER

BEDROOM 10+343e

WIC ....

BATHROOM

| UNIT NO | SUITE<br>AREA |         | BALCONY |        | TOTAL  |         |
|---------|---------------|---------|---------|--------|--------|---------|
|         | SQM           | SQFT    | SQM     | SQFT   | SQM.   | SOFT    |
| 100     | 104.46        | 1124.40 | 21.74   | 234.01 | 126.20 | 1358,41 |