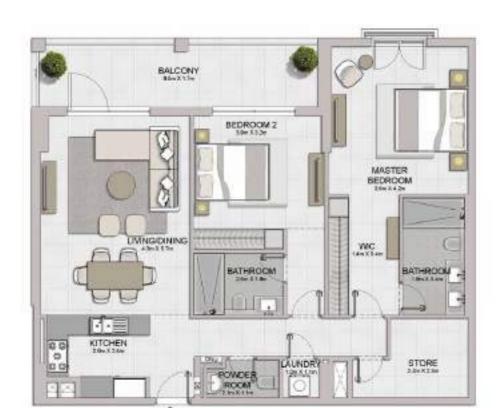

MASTER

BEDROOM 10+343e

WIC ....

BATHROOM

| UNIT NO | SUITE<br>AREA |         | BALCONY |        | TOTAL  |         |
|---------|---------------|---------|---------|--------|--------|---------|
|         | SQM           | SQFT    | SQM     | SQFT   | SQM.   | SOFT    |
| 100     | 104.46        | 1124.40 | 21.74   | 234.01 | 126.20 | 1358,41 |