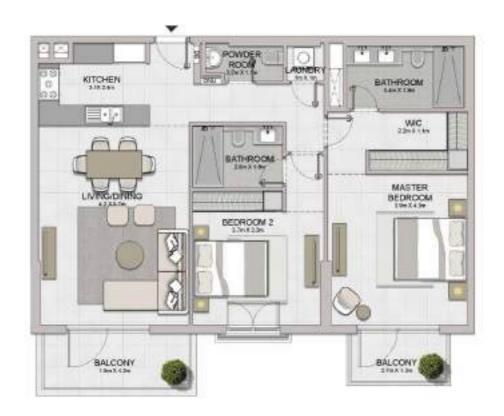

TERRACE 123ex Life

BEDROOM 2

BATHROOM

POWDER. ROOM

LIVING/DINING

43m X 8 Fm

M.E

KITCHEN