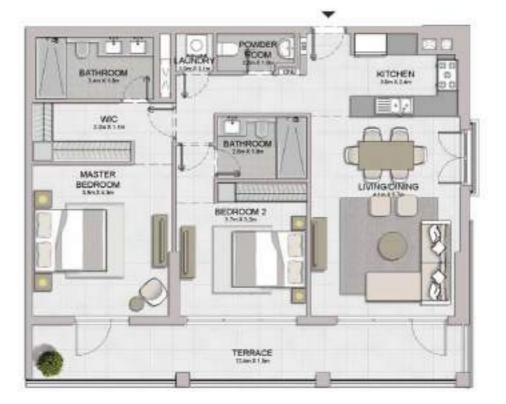

MASTER

BEDROOM 10+343e

WIC ....

BATHROOM

| UNIT NO | SUITE<br>AREA |         | BALCONY |        | TOTAL  |         |
|---------|---------------|---------|---------|--------|--------|---------|
|         | SQM           | SQFT    | SQM     | SQFT   | SQM.   | SOFT    |
| 100     | 104.46        | 1124.40 | 21.74   | 234.01 | 126.20 | 1358,41 |

TERRACE 123ex Life

BEDROOM 2

BATHROOM

POWDER. ROOM

LIVING/DINING

43m X 8 Fm

M.E

KITCHEN