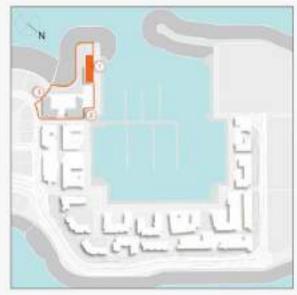

SOFT             | 509  | SOFT          | SOM    | SOFT    |
| 212      | 212 |       | 154.45 | 1124.29          | 7.58 | 28.96         | 111.78 | 1203.19 |
| 510      | 610 | 106   |        |                  |      |               |        |         |
|          | 804 |       |        |                  |      |               |        |         |







| UNIT NO. | SUITE  |         | BALCONY |        | TOTAL<br>AREA |         |
|----------|--------|---------|---------|--------|---------------|---------|
|          | SQM    | 90F1    | SQM     | SOFT   | 80M           | SOFT    |
| 304 404  | 149.05 | 1010.62 | 35.34   | 380.40 | 134.92        | 1901.22 |

06 07

LEVEL 4

LEVEL 3

LEVEL 2

04 03 102 01 12 11

05 06 07 08 09 04 03 02 01 = 12 1110

05 06 07 68 09 04 03 02 01 = 12 1100





| UNIT NO.    | AREA   |         | BALCONY |        | TOTAL<br>AREA |         |
|-------------|--------|---------|---------|--------|---------------|---------|
|             | SQM    | SQFT    | SQM     | SOFT   | SOM BOF       |         |
| 210 310 410 | 124.65 | 1341.51 | 9.36    | 100.75 | 133.92        | 1442.25 |

04 05 06 07 08 3 02 01 10 09 08

04 05 06 07 03 02 01 10 09

LEVEL 5





| UNIT NO. | SUITE  |         | BALCONY |       | TOTAL<br>AREA |         |
|----------|--------|---------|---------|-------|---------------|---------|
|          | SQW    | SOFT    | SQM     | SOFT  | SQM           | SOFT    |
| 805 005  | 113.37 | 1229.30 | 7.65    | 82.34 | 121.02        | 1902.65 |





| w | 03 02 01 10 09                  |
|---|---------------------------------|
| 1 | TEARL 0