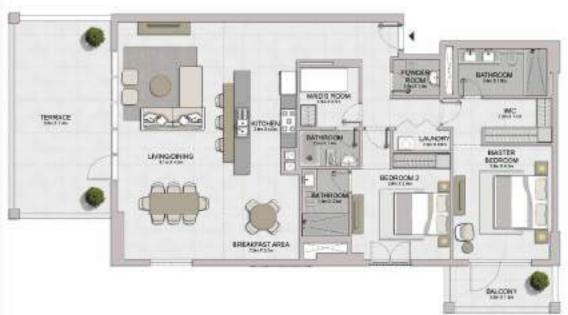

MASTER

BEDROOM 10+343e

WIC ....

BATHROOM

| UNIT NO | SUITE<br>AREA |         | BALCONY |        | TOTAL  |         |
|---------|---------------|---------|---------|--------|--------|---------|
|         | SQM           | SQFT    | SQM     | SQFT   | SQM.   | SOFT    |
| 100     | 104.46        | 1124.40 | 21.74   | 234.01 | 126.20 | 1358,41 |