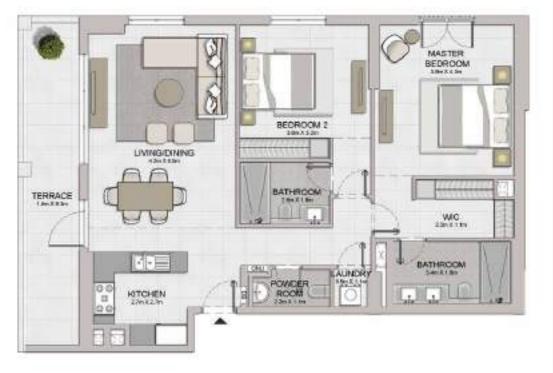

TERRACE 123ex Life

BEDROOM 2

BATHROOM

POWDER. ROOM

LIVING/DINING

43m X 8 Fm

M.E

KITCHEN