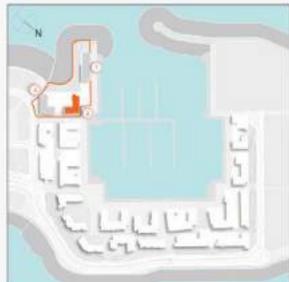

|

| UNIT NO. | SUITE  |         | BALCONY |        | TOTAL<br>AREA |         |
|----------|--------|---------|---------|--------|---------------|---------|
|          | SQM    | SQFT    | SOM     | SOFT   | SOM           | 80F1    |
| 504 504  | 104.32 | 1122.80 | 35.50   | 187.51 | 119.91        | 1290.70 |







| UNIT NO |     | SUITE<br>AREA |          | BALCONY<br>AREA |        | TOTAL  |         |
|---------|-----|---------------|----------|-----------------|--------|--------|---------|
|         |     | SOM           | SQFT     | SQM             | SQFT   | SQM    | SOFT    |
| 301     | 202 | 106.67        | 1139.58  | 13.97           | 150.37 | 119.94 | 1289.95 |
| 302     | 492 | 105.66        | 1139.660 | 13.97           | 156.37 | 110,65 | 1290.05 |











MASTER

BEDROOM 10+343e

WIC ....

BATHROOM



| UNIT NO | SUITE<br>AREA |         | BALCONY |        | TOTAL  |         |
|---------|---------------|---------|---------|--------|--------|---------|
|         | SQM           | SQFT    | SQM     | SQFT   | SQM.   | SOFT    |
| 100     | 104.46        | 1124.40 | 21.74   | 234.01 | 126.20 | 1358,41 |

TERRACE 123ex Life

BEDROOM 2

BATHROOM

POWDER. ROOM

LIVING/DINING

43m X 8 Fm

M.E

KITCHEN

3 C C















LEVEL 1





| UNITAGE            | SUITE<br>AREA |         | BALCONY |       | TOTAL<br>AREA |         |
|--------------------|---------------|---------|---------|-------|---------------|---------|
|                    | SQM           | BOFT    | SOM     | SQFT  | 5GM           | SOFT    |
| 108 208 306<br>400 | 104,40