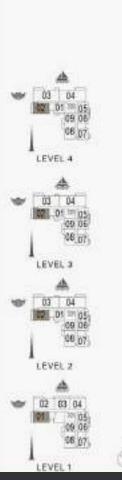

05 06 07 00 09 04 03 02 01 12 1110

LEVEL 4

05 06 07 00 09 04 03 02 01 12 1110

LEVEL 3

LEVEL 2

05 06 07 04 03 02 01 =

LEVEL 1

05 06 07 00 09 04 03 02 01 × 12 1150