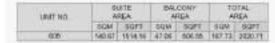

| UNIT NO. |     | SUITE<br>AREA  |         | BALCONY<br>AREA |        | TOTAL<br>AREA |         |         |
|----------|-----|----------------|---------|-----------------|--------|---------------|---------|---------|
|          |     |                | SQM     | SQFT            | SON    | SOFT          | SQM     | BOFT    |
| 108      | 208 | 308            | ****    |                 |        | 171.47        |         | 1202.20 |
| 408      |     | 112.00 1214.61 | 1514(0) | 10.80           | 141.41 | 120.79        | 1300.20 |         |