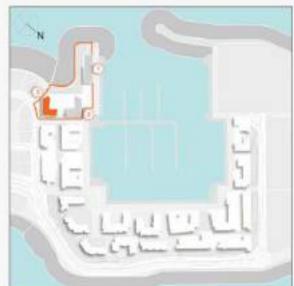

3 C C

LEVEL 1

| UNITAGE            | SUITE<br>AREA |         | BALCONY |       | TOTAL<br>AREA |         |
|--------------------|---------------|---------|---------|-------|---------------|---------|
|                    | SQM           | BOFT    | SOM     | SQFT  | 5GM           | SOFT    |
| 108 208 306<br>400 | 104,40        | 1123.75 | 6.90    | 70.24 | 111.30        | 1198.90 |
| 867                | 104.83        | 7126.56 | 6.50    | 76.24 | 111.62        | 1203.82 |