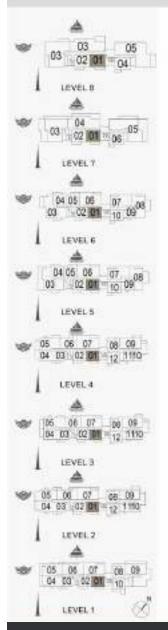

05 06 07 00 09 04 03 02 01 12 1110

LEVEL 4

05 06 07 00 09 04 03 02 01 12 1110

LEVEL 3

LEVEL 2

05 06 07 04 03 02 01 =

LEVEL 1

05 06 07 00 09 04 03 02 01 × 12 1150