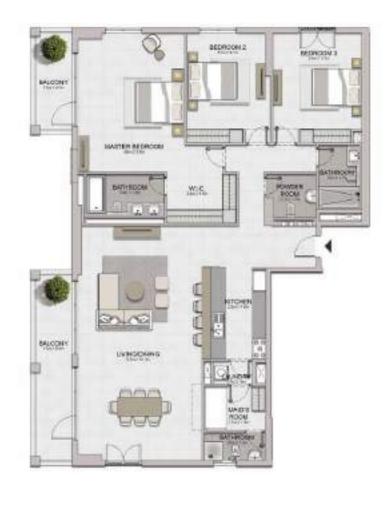

| SOM     | SOFT   | SQM           | SOFT    |
| 508 100  | 174.25 | (675.61 | 61.01   | 666.30 | 200,16        | 2542.01 |

02 ... 01 10 05

LEVEL 4

02 , 01 10 05 09 06

LEVEL 3

LEVEL 2







| UNIT NO |     | SUITE<br>AREA |        | BALCONY |       | TOTAL  |        |         |
|---------|-----|---------------|--------|---------|-------|--------|--------|---------|
| 203     | 300 | 400           | 178.42 | 1920.00 | 18.29 | 196.67 | 196.71 | 2117.37 |

LEVEL 4

LEVEL 3





| LINE NO.  |            | AREA    |       | BALCONY |        | TOTAL   |  |
|-----------|------------|---------|-------|---------|--------|---------|--|
|           | SOM        | SQFT    | SQM   | SQFT    | SQM    | SOFT    |  |
| 204   304 | 404 173.86 | 1871.41 | 13:97 | 150.37  | 197.63 | 2021.79 |  |