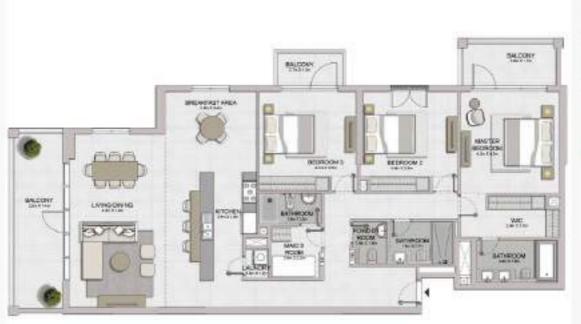

| UNIT NO | BUITE  |         | BALCONY |        | TOTAL<br>AREA |         |
|---------|--------|---------|---------|--------|---------------|---------|
|         | SQM    | SOFT    | SOM     | SOFT   | SQM           | SOFT    |
| 105     | 180.74 | 1945.47 | 40.05   | 431.0D | 220.79        | 2378.56 |