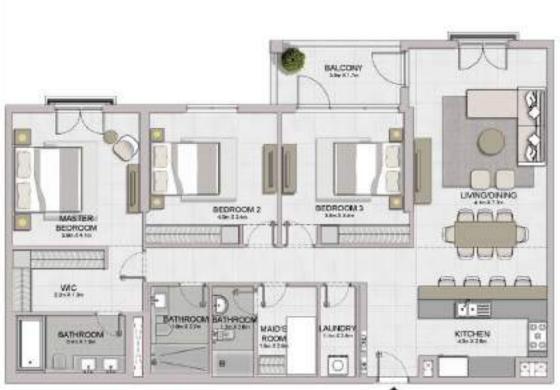

| UNIT NO | BUITE<br>AREA |         | BALCONY |        | TOTAL<br>AREA |         |
|---------|---------------|---------|---------|--------|---------------|---------|
|         | SQM           | SOFT    | SOM     | SOFT   | SQM           | SOFT    |
| 305 405 | 185.47        | (990.30 | 48.22   | 519.54 | 233.69        | 2515,42 |