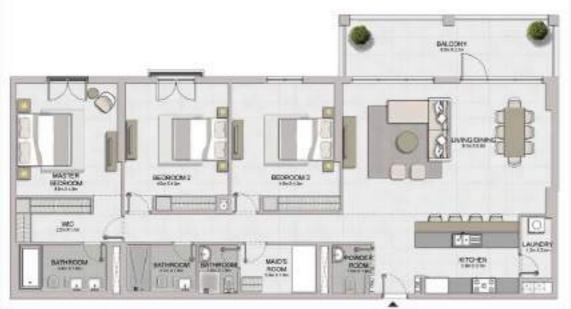

| UNIT NO | BUITE<br>AREA |         | BALCONY |        | TOTAL<br>AREA |         |
|---------|---------------|---------|---------|--------|---------------|---------|
|         | SQM           | SOFT    | SQM     | SOFT   | 5QM           | SOFT    |
| 100     | 151.57        | 1954.82 | 31.71   | 341.32 | 213.30        | 2295.64 |





| UNIT NO. | BUITE  |         | BALCONY |        | TOTAL<br>AREA |         |
|----------|--------|---------|---------|--------|---------------|---------|
|          | SQM    | SOFT    | SOM     | SOFT   | SQM           | SOFT    |
| 200      | 151.57 | 1954.62 | 15.45   | 186.30 | 197.04        | 2120.02 |

05 06 07 08 08 04 03 02 01 = 12 1110

05 06 07 08 09 09 04 03 02 01 = 12 1110

LEVEL 4

LEVEL 3

LEVEL 2

05 06 07 08 09 04 03 02 01 = 12 1100





| UNITNO |     | BUITE<br>AREA |        | BALCONY |       | TOTAL<br>AREA |        |         |
|--------|-----|---------------|--------|---------|-------|---------------|--------|---------|
|        |     |               | SQM    | SOFT    | SOM   | SOFT          | SQM    | SOFT    |
| 209    | 300 | 408           | 173.39 | (265.35 | 10.83 | 202.86        | 192.22 | 2060.64 |





| 1 | UNITNO | BUITE  |         | 1000  | CONV<br>REA | TOTAL<br>AREA |         |
|---|--------|--------|---------|-------|-------------|---------------|---------|
|   |        | SQM    | SOFT    | SOM   | SOFT        | SQM           | SOFT    |
| E | 109    | 173.30 | (000.25 | 47.02 | 506.12      | 220.40        | 2372.37 |









| UNIT NO | BUITE<br>AREA |         | BALCONY |        | TOTAL<br>AREA |