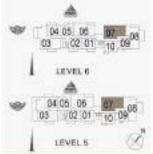

05 06 07 08 08 04 03 02 01 = 12 1110

05 06 07 08 09 09 04 03 02 01 = 12 1110

LEVEL 4

LEVEL 3

LEVEL 2

05 06 07 08 09 04 03 02 01 = 12 1100

| UNITNO |     | BUITE<br>AREA |        | BALCONY |       | TOTAL<br>AREA |        |         |
|--------|-----|---------------|--------|---------|-------|---------------|--------|---------|
|        |     |               | SQM    | SOFT    | SOM   | SOFT          | SQM    | SOFT    |
| 209    | 300 | 408           | 173.39 | (265.35 | 10.83 | 202.86        | 192.22 | 2060.64 |