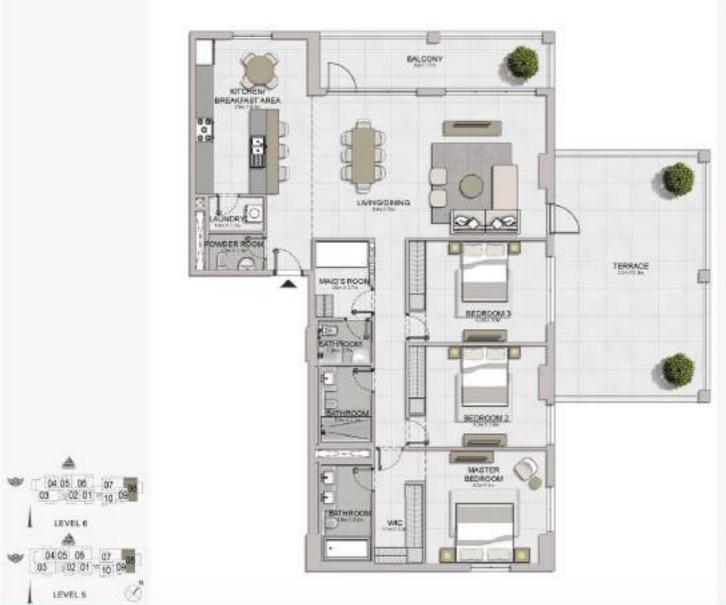

05 06 07 08 08 04 03 02 01 = 12 1110

05 06 07 08 09 09 04 03 02 01 = 12 1110

LEVEL 4

LEVEL 3

LEVEL 2

05 06 07 08 09 04 03 02 01 = 12 1100

| UNITNO |     | BUITE<br>AREA |        | BALCONY |       | TOTAL<br>AREA |        |         |
|--------|-----|---------------|--------|---------|-------|---------------|--------|---------|
|        |     |               | SQM    | SOFT    | SOM   | SOFT          | SQM    | SOFT    |
| 209    | 300 | 408           | 173.39 | (265.35 | 10.83 | 202.86        | 192.22 | 2060.64 |

| <b>₩</b> 05 04 | 03) 02 01         | 08 09<br>12 1110 |
|----------------|-------------------|------------------|
| 1              | LEVEL 4           |                  |
| 99 05<br>04    | 06 07<br>03 02 01 | 08 09<br>12 1110 |
| 1              | LEVEL 3           | 0                |

02 ... 01 10 05

LEVEL 4

02 , 01 10 05 09 06

LEVEL 3

LEVEL 2

| UNIT NO |     | SUITE<br>AREA |        | BALCONY |       | TOTAL  |        |         |
|---------|-----|---------------|--------|---------|-------|--------|--------|---------|
| 203     | 300 | 400           | 178.42 | 1920.00 | 18.29 | 196.67 | 196.71 | 2117.37 |

LEVEL 4

LEVEL 3

| LINE NO.  |            | AREA    |       | BALCONY |        | TOTAL   |  |
|-----------|------------|---------|-------|---------|--------|---------|--|
|           | SOM        | SQFT    | SQM   | SQFT    | SQM    | SOFT    |  |
| 204   304 | 404 173.86 | 1871.41 | 13:97 | 150.37  | 197.63 | 2021.79 |  |