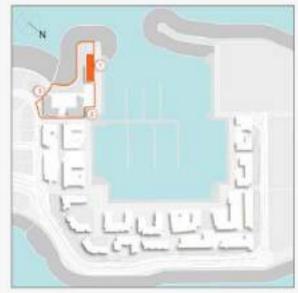

| UNIT NO | BUITE<br>AREA |         | BALCONY |        | TOTAL<br>AREA |         |
|---------|---------------|---------|---------|--------|---------------|---------|
|         | SQM           | SOFT    | SQM     | SOFT   | 5QM           | SOFT    |
| 100     | 151.57        | 1954.82 | 31.71   | 341.32 | 213.30        | 2295.64 |





| UNIT NO. | BUITE  |         | BALCONY |        | TOTAL<br>AREA |         |
|----------|--------|---------|---------|--------|---------------|---------|
|          | SQM    | SOFT    | SOM     | SOFT   | SQM           | SOFT    |
| 200      | 151.57 | 1954.62 | 15.45   | 186.30 | 197.04        | 2120.02 |

05 06 07 08 08 04 03 02 01 = 12 1110

05 06 07 08 09 09 04 03 02 01 = 12 1110

LEVEL 4

LEVEL 3

LEVEL 2

05 06 07 08 09 04 03 02 01 = 12 1100





| UNITNO |     | BUITE<br>AREA |        | BALCONY |       | TOTAL<br>AREA |        |         |
|--------|-----|---------------|--------|---------|-------|---------------|--------|---------|
|        |     |               | SQM    | SOFT    | SOM   | SOFT          | SQM    | SOFT    |
| 209    | 300 | 408           | 173.39 | (265.35 | 10.83 | 202.86        | 192.22 | 2060.64 |





| 1 | UNITNO | BUITE  |         | 1000  | CONV<br>REA | TOTAL<br>AREA |         |
|---|--------|--------|---------|-------|-------------|---------------|---------|
|   |        | SQM    | SOFT    | SOM   | SOFT        | SQM           | SOFT    |
| E | 109    | 173.30 | (000.25 | 47.02 | 506.12      | 220.40        | 2372.37 |









| UNIT NO | BUITE<br>AREA |         | BALCONY |        | TOTAL<br>AREA |