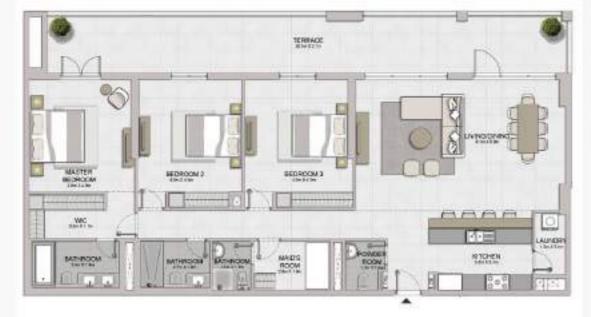

Y |        | TOTAL<br>AREA |         |
|----------|--------|---------|---------|--------|---------------|---------|
|          | SQM    | SOFT    | SOM     | SOFT   | SQM           | SOFT    |
| 200      | 151.57 | 1954.62 | 15.45   | 186.30 | 197.04        | 2120.02 |

05 06 07 08 08 04 03 02 01 = 12 1110

05 06 07 08 09 09 04 03 02 01 = 12 1110

LEVEL 4

LEVEL 3

LEVEL 2

05 06 07 08 09 04 03 02 01 = 12 1100





| UNITNO |     | BUITE<br>AREA |        | BALCONY |       | TOTAL<br>AREA |        |         |
|--------|-----|---------------|--------|---------|-------|---------------|--------|---------|
|        |     |               | SQM    | SOFT    | SOM   | SOFT          | SQM    | SOFT    |
| 209    | 300 | 408           | 173.39 | (265.35 | 10.83 | 202.86        | 192.22 | 2060.64 |





| 1 | UNITNO | BUITE  |         | 1000  | CONV<br>REA | TOTAL<br>AREA |         |
|---|--------|--------|---------|-------|-------------|---------------|---------|
|   |        | SQM    | SOFT    | SOM   | SOFT        | SQM           | SOFT    |
| E | 109    | 173.30 | (000.25 | 47.02 | 506.12      | 220.40        | 2372.37 |









| UNIT NO | BUITE<br>AREA |         | BALCONY |        | TOTAL<br>AREA |         |
|---------|---------------|---------|---------|--------|---------------|---------|
|         | SQM           | SOFT    | SOM     | SOFT   | SQM           | SOFT    |
| 305 405 | 185.47        | (990.30 | 48.22   | 519.54 | 233.69        | 2515,42 |







| UNIT NO | SUITE<br>AREA |         | BALCONY |        | TOTAL<br>AREA |         |
|---------|---------------|---------|