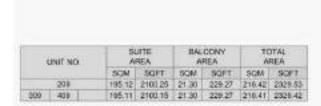

05 06 07 08 08 04 03 02 01 = 12 1110

05 06 07 08 09 09 04 03 02 01 = 12 1110

LEVEL 4

LEVEL 3

LEVEL 2

05 06 07 08 09 04 03 02 01 = 12 1100

| UNITNO |     | BUITE<br>AREA |        | BALCONY |       | TOTAL<br>AREA |        |         |
|--------|-----|---------------|--------|---------|-------|---------------|--------|---------|
|        |     |               | SQM    | SOFT    | SOM   | SOFT          | SQM    | SOFT    |
| 209    | 300 | 408           | 173.39 | (265.35 | 10.83 | 202.86        | 192.22 | 2060.64 |