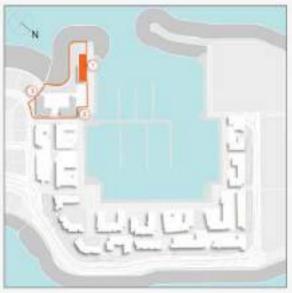

05 06 07 08 08 04 03 02 01 = 12 1110

05 06 07 08 09 09 04 03 02 01 = 12 1110

LEVEL 4

LEVEL 3

LEVEL 2

05 06 07 08 09 04 03 02 01 = 12 1100

| UNITNO |     | BUITE<br>AREA |        | BALCONY |       | TOTAL<br>AREA |        |         |
|--------|-----|---------------|--------|---------|-------|---------------|--------|---------|
|        |     |               | SQM    | SOFT    | SOM   | SOFT          | SQM    | SOFT    |
| 209    | 300 | 408           | 173.39 | (265.35 | 10.83 | 202.86        | 192.22 | 2060.64 |

| <b>₩</b> 05 04 | 03) 02 01         | 08 09<br>12 1110 |
|----------------|-------------------|------------------|
| 1              | LEVEL 4           |                  |
| 99 05<br>04    | 06 07<br>03 02 01 | 08 09<br>12 1110 |
| 1              | LEVEL 3           | 0                |

02 ... 01 10 05

LEVEL 4

02 , 01 10 05 09 06

LEVEL 3

LEVEL 2

| UNIT NO |     | SUITE<br>AREA |        | BALCONY |       | TOTAL  |        |         |
|---------|-----|---------------|--------|---------|-------|--------|--------|---------|
| 203     | 300 | 400           | 178.42 | 1920.00 | 18.29 | 196.67 | 196.71 | 2117.37 |

LEVEL 4

LEVEL 3

| LINE NO.  |            | AREA    |       | BALCONY |        | TOTAL   |  |
|-----------|------------|---------|-------|---------|--------|---------|--|
|           | SOM        | SQFT    | SQM   | SQFT    | SQM    | SOFT    |  |
| 204   304 | 404 173.86 | 1871.41 | 13:97 | 150.37  | 197.63 | 2021.79 |  |