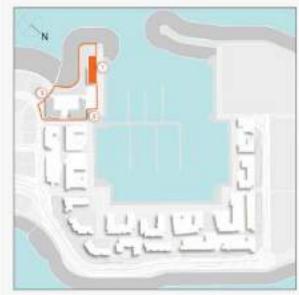

1 = 12 1110

LEVEL 4

LEVEL 3

LEVEL 2

05 06 07 08 09 04 03 02 01 = 12 1100





| UNITNO |     | BUITE<br>AREA |        | BALCONY |       | TOTAL<br>AREA |        |         |
|--------|-----|---------------|--------|---------|-------|---------------|--------|---------|
|        |     |               | SQM    | SOFT    | SOM   | SOFT          | SQM    | SOFT    |
| 209    | 300 | 408           | 173.39 | (265.35 | 10.83 | 202.86        | 192.22 | 2060.64 |





| 1 | UNITNO | BUITE  |         | 1000  | CONV<br>REA | TOTAL<br>AREA |         |
|---|--------|--------|---------|-------|-------------|---------------|---------|
|   |        | SQM    | SOFT    | SOM   | SOFT        | SQM           | SOFT    |
| E | 109    | 173.30 | (000.25 | 47.02 | 506.12      | 220.40        | 2372.37 |









| UNIT NO | BUITE<br>AREA |         | BALCONY |        | TOTAL<br>AREA |         |
|---------|---------------|---------|---------|--------|---------------|---------|
|         | SQM           | SOFT    | SOM     | SOFT   | SQM           | SOFT    |
| 305 405 | 185.47        | (990.30 | 48.22   | 519.54 | 233.69        | 2515,42 |







| UNIT NO | SUITE<br>AREA |         | BALCONY |        | TOTAL<br>AREA |         |
|---------|---------------|---------|---------|--------|---------------|---------|
|         | SQM           | SOFT    | SOM     | SOFT   | SQM           | SOFT    |
| 100     | 173.38        | (000.25 | 47.02   | 506.12 | 220.40        | 2372.37 |







| UNIT NO. | BUITE  |         | BALCONY |        | TOTAL<br>AREA |         |
|----------|--------|---------|---------|