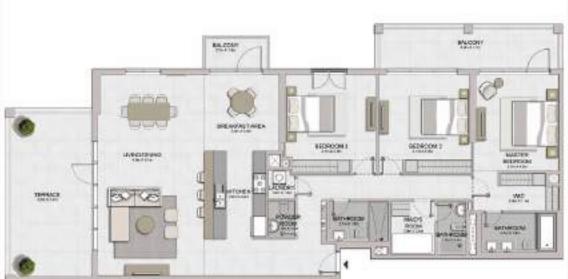

01 = 12 1110

LEVEL 4

LEVEL 3

LEVEL 2

05 06 07 08 09 04 03 02 01 = 12 1100





| UNITNO |     | BUITE<br>AREA |        | BALCONY |       | TOTAL<br>AREA |        |         |
|--------|-----|---------------|--------|---------|-------|---------------|--------|---------|
|        |     |               | SQM    | SOFT    | SOM   | SOFT          | SQM    | SOFT    |
| 209    | 300 | 408           | 173.39 | (265.35 | 10.83 | 202.86        | 192.22 | 2060.64 |





| 1 | UNITNO | BUITE  |         | 1000  | CONV<br>REA | TOTAL<br>AREA |         |
|---|--------|--------|---------|-------|-------------|---------------|---------|
|   |        | SQM    | SOFT    | SOM   | SOFT        | SQM           | SOFT    |
| E | 109    | 173.30 | (000.25 | 47.02 | 506.12      | 220.40        | 2372.37 |









| UNIT NO | BUITE<br>AREA |         | BALCONY |        | TOTAL<br>AREA |         |
|---------|---------------|---------|---------|--------|---------------|---------|
|         | SQM           | SOFT    | SOM     | SOFT   | SQM           | SOFT    |
| 305 405 | 185.47        | (990.30 | 48.22   | 519.54 | 233.69        | 2515,42 |







| UNIT NO | SUITE<br>AREA |         | BALCONY |        | TOTAL<br>AREA |         |
|---------|---------------|---------|---------|--------|---------------|---------|
|         | SQM           | SOFT    | SOM     | SOFT   | SQM           | SOFT    |
| 100     | 173.38        | (000.25 | 47.02   | 506.12 | 220.40        | 2372.37 |







| UNIT NO. | BUITE  |         | BALCONY |        | TOTAL<br>AREA |         |
|----------|--------|---------|--------