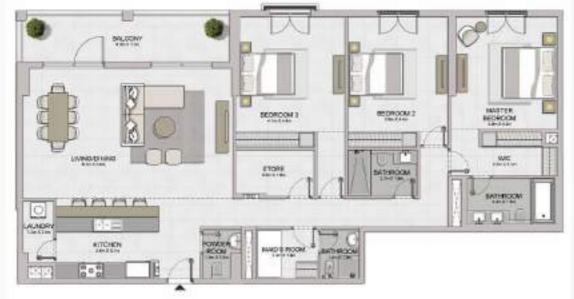

05 06 07 08 08 04 03 02 01 = 12 1110

05 06 07 08 09 09 04 03 02 01 = 12 1110

LEVEL 4

LEVEL 3

LEVEL 2

05 06 07 08 09 04 03 02 01 = 12 1100

| UNITNO |     | BUITE<br>AREA |        | BALCONY |       | TOTAL<br>AREA |        |         |
|--------|-----|---------------|--------|---------|-------|---------------|--------|---------|
|        |     |               | SQM    | SOFT    | SOM   | SOFT          | SQM    | SOFT    |
| 209    | 300 | 408           | 173.39 | (265.35 | 10.83 | 202.86        | 192.22 | 2060.64 |