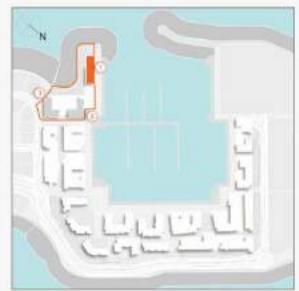

LEVEL 2

| UNIT NO | BUITE<br>AREA |         | BALCONY |        | TOTAL<br>AREA |         |
|---------|---------------|---------|---------|--------|---------------|---------|
|         | SQM           | SOFT    | SQM     | SOFT   | 5QM           | SOFT    |
| 100     | 151.57        | 1954.82 | 31.71   | 341.32 | 213.30        | 2295.64 |