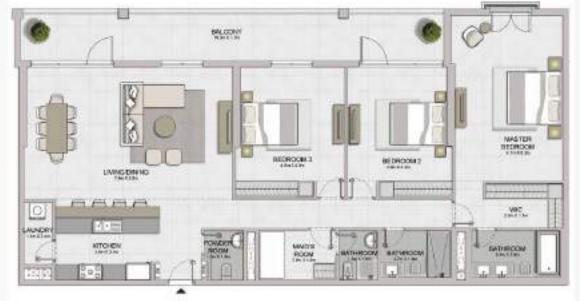

| SQM           | SOFT    | SQM     | SOFT   | SQM           | SQFT    |
| 104      | 172.04        | (935.76 | 39.34   | 423.45 | 219.18        | 2586.23 |







| UNIT NO | BUITE  |         | BALCONY |        | TOTAL<br>AREA |         |
|---------|--------|---------|---------|--------|---------------|---------|
|         | SQM    | SOFT    | SOM     | SOFT   | SQM           | SQFT    |
| 204     | 172.04 | (935.76 | 27.50   | 296.87 | 207.42        | 2232.45 |







| UNIT NO | BUITE  |         | BALCONY |        | TOTAL<br>AREA |         |
|---------|--------|---------|---------|--------|---------------|---------|
|         | SQM    | SOFT    | SOM     | SOFT   | SQM           | SOFT    |
| 105     | 180.74 | 1945.47 | 40.05   | 431.0D | 220.79        | 2378.56 |

LEVEL 2













| UNIT NO | BUITE<br>AREA |         | BALCONY |        | TOTAL<br>AREA |         |
|---------|---------------|---------|---------|--------|---------------|---------|
|         | SQM           | SOFT    | SQM     | SOFT   | 5QM           | SOFT    |
| 100     | 151.57        | 1954.82 | 31.71   | 341.32 | 213.30        | 2295.64 |





| UNIT NO. | BUITE  |         | BALCONY |        | TOTAL<br>AREA |         |
|----------|--------|---------|---------|--------|---------------|---------|
|          | SQM    | SOFT    | SOM     | SOFT   | SQM           | SOFT    |
| 200      | 151.57 | 1954.62 | 15.45   | 186.30 | 197.04        | 2120.02 |

05 06 07 08 08 04 03 02 01 = 12 1110

05 06 07 08 09 09 04 03 02 01 = 12 1110

LEVEL 4

LEVEL 3

LEVEL 2

05 06 07 08 09 04 03 02 01 = 12 1100