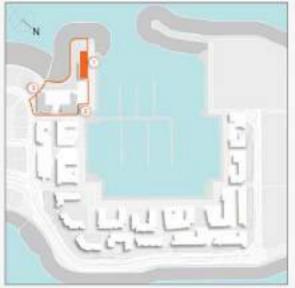

|        | TOTAL<br>AREA |         |
|----------|--------|---------|---------|--------|---------------|---------|
|          | SQM    | SOFT    | SOM     | SOFT   | SQM           | SOFT    |
| 200      | 151.57 | 1954.62 | 15.45   | 186.30 | 197.04        | 2120.02 |

05 06 07 08 08 04 03 02 01 = 12 1110

05 06 07 08 09 09 04 03 02 01 = 12 1110

LEVEL 4

LEVEL 3

LEVEL 2

05 06 07 08 09 04 03 02 01 = 12 1100





| UNITNO |     | BUITE<br>AREA |        | BALCONY |       | TOTAL<br>AREA |        |         |
|--------|-----|---------------|--------|---------|-------|---------------|--------|---------|
|        |     |               | SQM    | SOFT    | SOM   | SOFT          | SQM    | SOFT    |
| 209    | 300 | 408           | 173.39 | (265.35 | 10.83 | 202.86        | 192.22 | 2060.64 |





| 1 | UNITNO | BUITE  |         | 1000  | CONV<br>REA | TOTAL<br>AREA |         |
|---|--------|--------|---------|-------|-------------|---------------|---------|
|   |        | SQM    | SOFT    | SOM   | SOFT        | SQM           | SOFT    |
| E | 109    | 173.30 | (000.25 | 47.02 | 506.12      | 220.40        | 2372.37 |









| UNIT NO | BUITE<br>AREA |         | BALCONY |        | TOTAL<br>AREA |         |
|---------|---------------|---------|---------|--------|---------------|---------|
|         | SQM           | SOFT    | SOM     | SOFT   | SQM           | SOFT    |
| 305 405 | 185.47        | (990.30 | 48.22   | 519.54 | 233.69        | 2515,42 |







| UNIT NO | SUITE<br>AREA |         | BALCONY |        | TOTAL<br>AREA |         |
|---------|---------------|---------|--