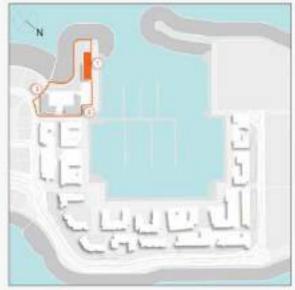

LEVEL 2

| UNIT NO | BUITE<br>AREA |         | BALCONY |        | TOTAL<br>AREA |         |
|---------|---------------|---------|---------|--------|---------------|---------|
|         | SQM           | SOFT    | SQM     | SOFT   | 5QM           | SOFT    |
| 100     | 151.57        | 1954.82 | 31.71   | 341.32 | 213.30        | 2295.64 |