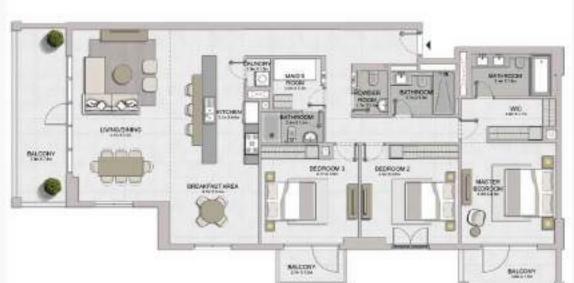

LEVEL 2

| UNIT NO | BUITE<br>AREA |         | BALCONY |        | TOTAL<br>AREA |         |
|---------|---------------|---------|---------|--------|---------------|---------|
|         | SQM           | SOFT    | SQM     | SOFT   | 5QM           | SOFT    |
| 100     | 151.57        | 1954.82 | 31.71   | 341.32 | 213.30        | 2295.64 |