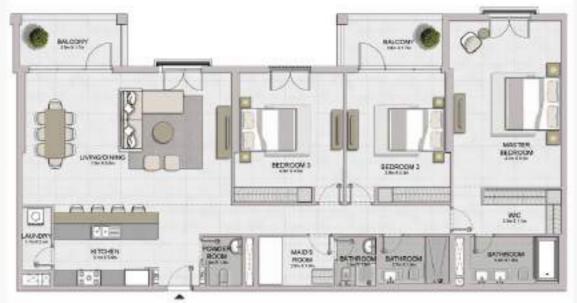

| SOFT    | SOM     | SOFT   | SQM           | SQFT    |
| 204     | 172.04 | (935.76 | 27.50   | 296.87 | 207.42        | 2232.45 |







| UNIT NO | BUITE  |         | BALCONY |        | TOTAL<br>AREA |         |
|---------|--------|---------|---------|--------|---------------|---------|
|         | SQM    | SOFT    | SOM     | SOFT   | SQM           | SOFT    |
| 105     | 180.74 | 1945.47 | 40.05   | 431.0D | 220.79        | 2378.56 |

LEVEL 2













| UNIT NO | BUITE<br>AREA |         | BALCONY |        | TOTAL<br>AREA |         |
|---------|---------------|---------|---------|--------|---------------|---------|
|         | SQM           | SOFT    | SQM     | SOFT   | 5QM           | SOFT    |
| 100     | 151.57        | 1954.82 | 31.71   | 341.32 | 213.30        | 2295.64 |





| UNIT NO. | BUITE  |         | BALCONY |        | TOTAL<br>AREA |         |
|----------|--------|---------|---------|--------|---------------|---------|
|          | SQM    | SOFT    | SOM     | SOFT   | SQM           | SOFT    |
| 200      | 151.57 | 1954.62 | 15.45   | 186.30 | 197.04        | 2120.02 |

05 06 07 08 08 04 03 02 01 = 12 1110

05 06 07 08 09 09 04 03 02 01 = 12 1110

LEVEL 4

LEVEL 3

LEVEL 2

05 06 07 08 09 04 03 02 01 = 12 1100





| UNITNO |     | BUITE<br>AREA |        | BALCONY |       | TOTAL<br>AREA |        |         |
|--------|-----|---------------|--------|---------|-------|---------------|--------|---------|
|        |     |               | SQM    | SOFT    | SOM   | SOFT          | SQM    | SOFT    |
| 209    | 300 | 408           | 173.39 | (265.35 | 10