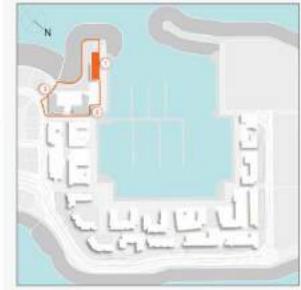

05 06 07 08 08 04 03 02 01 = 12 1110

05 06 07 08 09 09 04 03 02 01 = 12 1110

LEVEL 4

LEVEL 3

LEVEL 2

05 06 07 08 09 04 03 02 01 = 12 1100

| UNITNO |     | BUITE<br>AREA |        | BALCONY |       | TOTAL<br>AREA |        |         |
|--------|-----|---------------|--------|---------|-------|---------------|--------|---------|
|        |     |               | SQM    | SOFT    | SOM   | SOFT          | SQM    | SOFT    |
| 209    | 300 | 408           | 173.39 | (265.35 | 10.83 | 202.86        | 192.22 | 2060.64 |

| <b>₩</b> 05 04 | 03) 02 01         | 08 09<br>12 1110 |
|----------------|-------------------|------------------|
| 1              | LEVEL 4           |                  |
| 99 05<br>04    | 06 07<br>03 02 01 | 08 09<br>12 1110 |
| 1              | LEVEL 3           | 0                |

02 ... 01 10 05

LEVEL 4

02 , 01 10 05 09 06

LEVEL 3

LEVEL 2

| UNIT NO |     | SUITE<br>AREA |        | BALCONY |       | TOTAL  |        |         |
|---------|-----|---------------|--------|---------|-------|--------|--------|---------|
| 203     | 300 | 400           | 178.42 | 1920.00 | 18.29 | 196.67 | 196.71 | 2117.37 |

LEVEL 4

LEVEL 3

| LINE NO.  |            | AREA    |       | BALCONY |        | TOTAL   |  |
|-----------|------------|---------|-------|---------|--------|---------|--|
|           | SOM        | SQFT    | SQM   | SQFT    | SQM    | SOFT    |  |
| 204   304 | 404 173.86 | 1871.41 | 13:97 | 150.37  | 197.63 | 2021.79 |  |