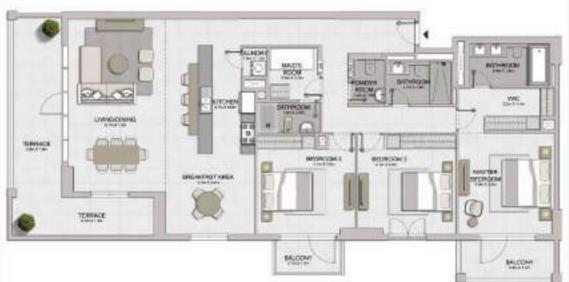

| UNIT NO. | BUITE<br>AREA |         | BALCONY |        | TOTAL<br>AREA |         |
|----------|---------------|---------|---------|--------|---------------|---------|
|          | SQM           | SOFT    | SQM     | SOFT   | SQM           | SQFT    |
| 104      | 172.04        | (935.76 | 39.34   | 423.45 | 219.18        | 2586.23 |