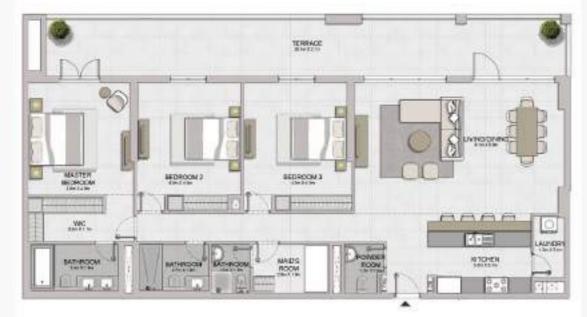

| SQM    | SOFT    |
| 209    | 300 | 408           | 173.39 | (265.35 | 10.83 | 202.86        | 192.22 | 2060.64 |





| 1 | UNITNO | BUITE  |         | 1000  | CONV<br>REA | TOTAL<br>AREA |         |
|---|--------|--------|---------|-------|-------------|---------------|---------|
|   |        | SQM    | SOFT    | SOM   | SOFT        | SQM           | SOFT    |
| E | 109    | 173.30 | (000.25 | 47.02 | 506.12      | 220.40        | 2372.37 |









| UNIT NO | BUITE<br>AREA |         | BALCONY |        | TOTAL<br>AREA |         |
|---------|---------------|---------|---------|--------|---------------|---------|
|         | SQM           | SOFT    | SOM     | SOFT   | SQM           | SOFT    |
| 305 405 | 185.47        | (990.30 | 48.22   | 519.54 | 233.69        | 2515,42 |







| UNIT NO | SUITE<br>AREA |         | BALCONY |        | TOTAL<br>AREA |         |
|---------|---------------|---------|---------|--------|---------------|---------|
|         | SQM           | SOFT    | SOM     | SOFT   | SQM           | SOFT    |
| 100     | 173.38        | (000.25 | 47.02   | 506.12 | 220.40        | 2372.37 |







| UNIT NO. | BUITE  |         | BALCONY |        | TOTAL<br>AREA |         |
|----------|--------|---------|---------|--------|---------------|---------|
|          | SQM    | SOFT    | SOM     | SOFT   | SQM           | SOFT    |
| 507 107  | 183:13 | 1975.19 | 15.00   | 171.47 | 100,06        | 2142.65 |





| <b>₩</b> 05 04 | 03) 02 01         | 08 09<br>12 1110 |
|----------------|-------------------|------------------|
| 1              | LEVEL 4