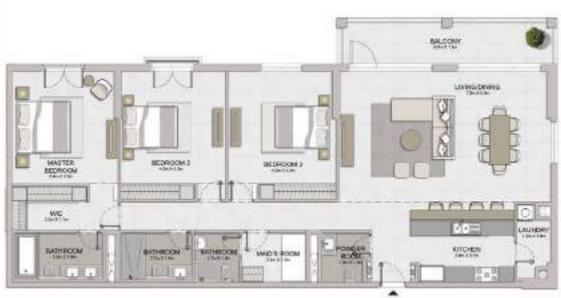

05 06 07 08 08 04 03 02 01 = 12 1110

05 06 07 08 09 09 04 03 02 01 = 12 1110

LEVEL 4

LEVEL 3

LEVEL 2

05 06 07 08 09 04 03 02 01 = 12 1100

| UNITNO |     | BUITE<br>AREA |        | BALCONY |       | TOTAL<br>AREA |        |         |
|--------|-----|---------------|--------|---------|-------|---------------|--------|---------|
|        |     |               | SQM    | SOFT    | SOM   | SOFT          | SQM    | SOFT    |
| 209    | 300 | 408           | 173.39 | (265.35 | 10.83 | 202.86        | 192.22 | 2060.64 |