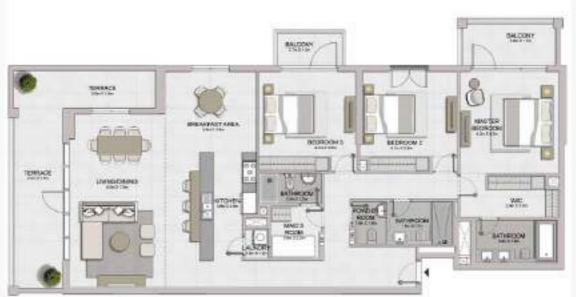

| UNIT NO. | BUITE<br>AREA |         | BALCONY |        | TOTAL<br>AREA |         |
|----------|---------------|---------|---------|--------|---------------|---------|
|          | SQM           | SOFT    | SQM     | SOFT   | SQM           | SQFT    |
| 104      | 172.04        | (935.76 | 39.34   | 423.45 | 219.18        | 2586.23 |







| UNIT NO | BUITE  |         | BALCONY |        | TOTAL<br>AREA |         |
|---------|--------|---------|---------|--------|---------------|---------|
|         | SQM    | SOFT    | SOM     | SOFT   | SQM           | SQFT    |
| 204     | 172.04 | (935.76 | 27.50   | 296.87 | 207.42        | 2232.45 |







| UNIT NO | BUITE  |         | BALCONY |        | TOTAL<br>AREA |         |
|---------|--------|---------|---------|--------|---------------|---------|
|         | SQM    | SOFT    | SOM     | SOFT   | SQM           | SOFT    |
| 105     | 180.74 | 1945.47 | 40.05   | 431.0D | 220.79        | 2378.56 |

LEVEL 2













| UNIT NO | BUITE<br>AREA |         | BALCONY |        | TOTAL<br>AREA |         |
|---------|---------------|---------|---------|--------|---------------|---------|
|         | SQM           | SOFT    | SQM     | SOFT   | 5QM           | SOFT    |
| 100     | 151.57        | 1954.82 | 31.71   | 341.32 | 213.30        | 2295.64 |





| UNIT NO. | BUITE  |         | BALCONY |        | TOTAL<br>AREA |         |
|----------|--------|---------|---------|--------|----