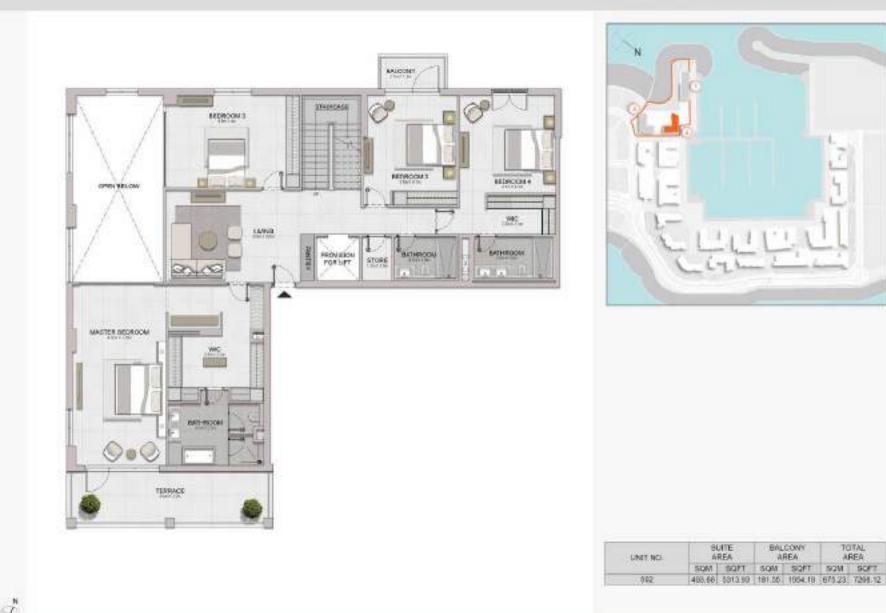

PROVISION

SORE

LUNG. TRUNG 8

P

| UNIT NO. |        | BUITE<br>AREA |        | BALCONY |          | TOTAL   |  |
|----------|--------|---------------|--------|---------|----------|---------|--|
|          | SOM    | BQPT.         | SQM    | SQFT    | A<br>501 | SOFT    |  |
| 0.02     | 493.66 | -5013.99      | 181.55 | 1954.18 | 675.23   | 7298.12 |  |

## 5 BEDROOM APARTMENT TYPE 1 BUILDING 2 - LEVEL 7

| UNIT NO. | BUITE<br>AREA |          | BALCONY |         | TOTAL  |         |
|----------|---------------|----------|---------|---------|--------|---------|
|          | SOM           | BOPT.    | SQM     | SOFT    | SGM    | SOFT    |
| .002     | 493.66        | -5013.99 | 181.55  | 1954.18 | 675.23 | 7298.12 |