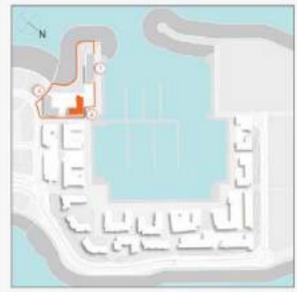

5 BEDROOM APARTMENT TYPE 1 BUILDING 3 - LEVEL 6

5 BEDROOM APARTMENT TYPE 1 BUILDING 3 - LEVEL 5

| UNIT NO. | SLITE<br>AREA |         | BALCONY<br>AREA |         | TOTAL<br>AREA |         |
|----------|---------------|---------|-----------------|---------|---------------|---------|
|          | SOM           | SOFT    | 9QM             | SOFT    | SOM           | SOFT    |
| 507      | 482.10        | 5296.92 | 181.27          | 1951.17 | 673.37        | 7248.09 |