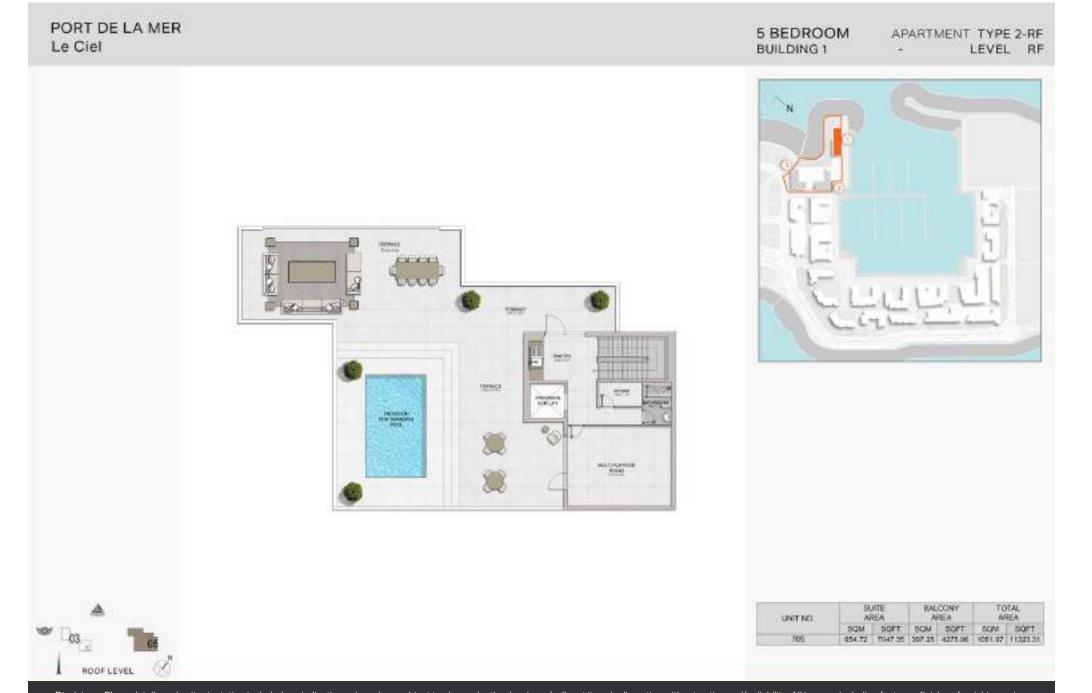

-21

06 **ROOF LEVEL** 

> Disclaimer: Plans, details and unit orientation included are indicative only and are subject to change by the developer/seller at its sole discretion without notice and/or liability. All images, including features, finishes, furnishings, view and scale are illustrative only. Final areas, orientation, dimensions, layout and materials may differ from those stated.

5 BEDROOM BUILDING 1

APARTMENT TYPE 1-RF LEVEL RF

2

SQM SOFT

103

SOM SOFT

532.38 5730.40 232.02 2503.00 705.00 8234.30