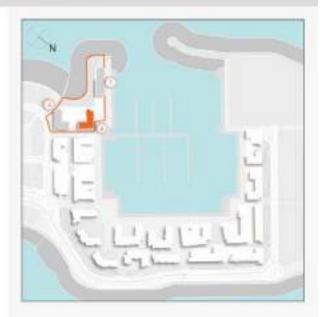

5 BEDROOM APARTMENT TYPE 1 BUILDING 3 - LEVEL 6

5 BEDROOM APARTMENT TYPE 1 BUILDING 3 - LEVEL 5

| UNIT NO. | SLITE<br>AREA |         | BALCONY<br>AREA |         | TOTAL<br>AREA |         |
|----------|---------------|---------|-----------------|---------|---------------|---------|
|          | SOM           | SOFT    | 9QM             | SOFT    | SOM           | SOFT    |
| 507      | 482.10        | 5296.92 | 181.27          | 1951.17 | 673.37        | 7248.09 |