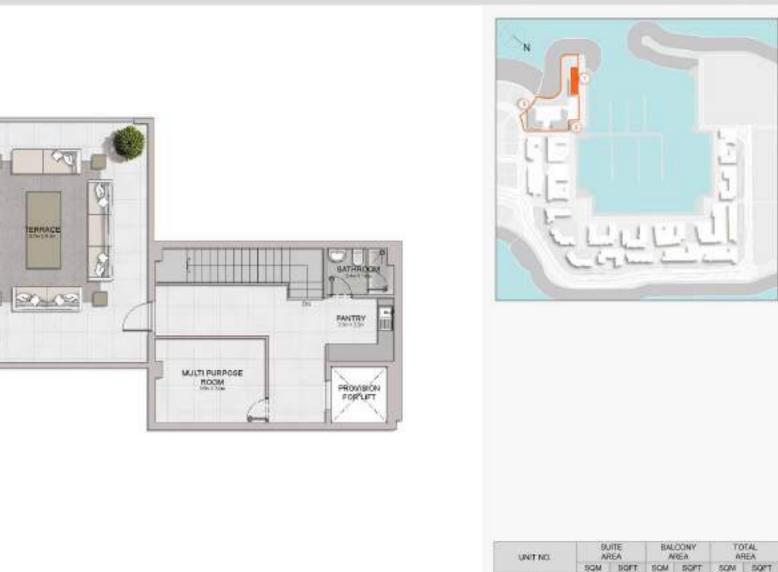

5 BEDROOM BUILDING 1

APARTMENT TYPE 1-RF LEVEL RF

2

SQM SOFT

103

SOM SOFT

532.38 5730.40 232.02 2503.00 705.00 8234.30