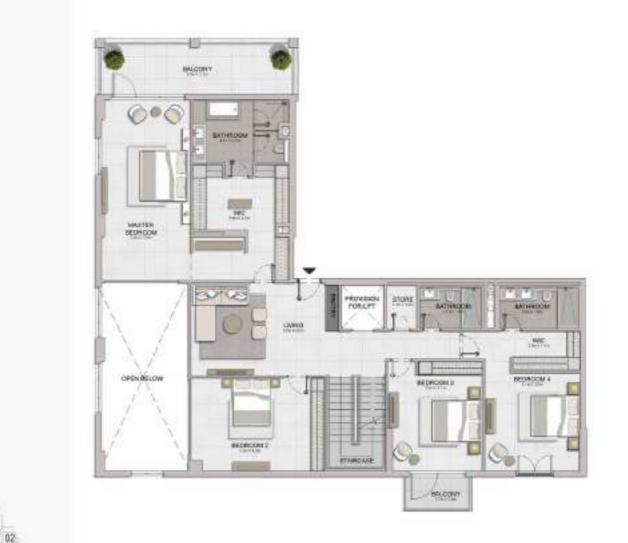

## APARTMENT TYPE 1-UL LEVEL 8

2

RALCON Y

REDITION I

WIC

Interested

20

STARCASE.

PROVISION

SORE

LUNG. TRUNG 8

P

| UNIT NO. |        | BUITE<br>AREA |        | BALCONY |          | TOTAL   |  |
|----------|--------|---------------|--------|---------|----------|---------|--|
|          | SOM    | BQPT.         | SQM    | SQFT    | A<br>501 | SOFT    |  |
| 0.02     | 493.66 | -5013.99      | 181.55 | 1954.18 | 675.23   | 7298.12 |  |