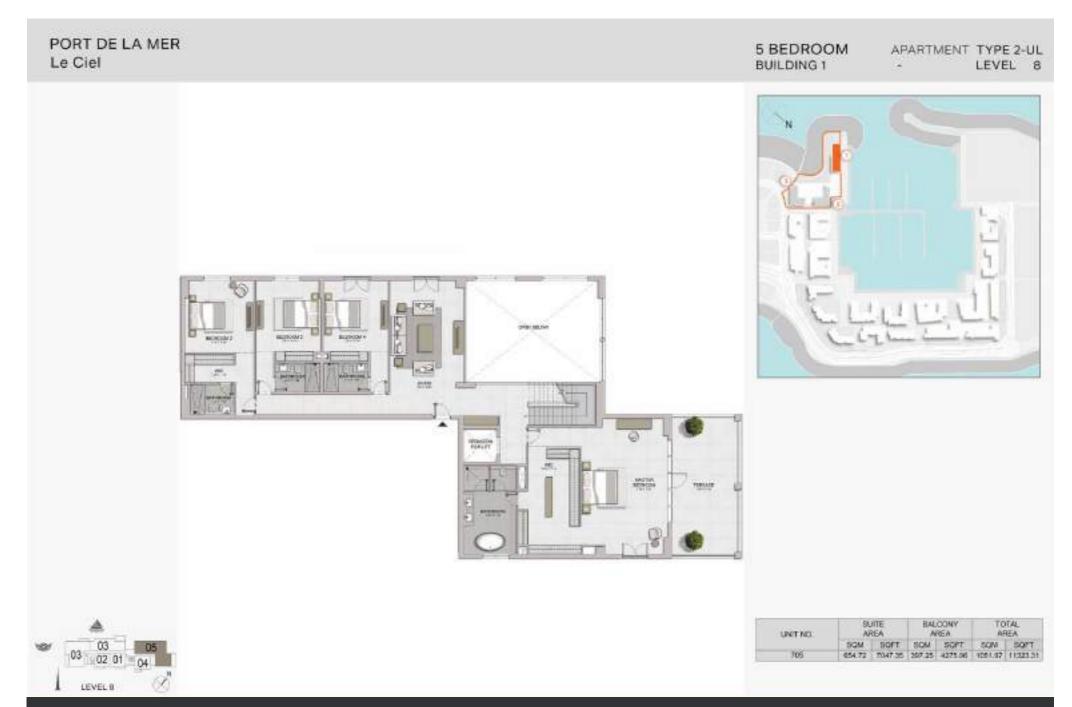

## APARTMENT TYPE 1-UL LEVEL 8

2

RALCON Y

REDITION I

WIC

Interested

20

STARCASE.

PROVISION

SORE

LUNG. TRUNG 8

P

| UNIT NO. |        | BUITE<br>AREA |        | BALCONY |          | TOTAL   |  |
|----------|--------|---------------|--------|---------|----------|---------|--|
|          | SOM    | BQPT.         | SQM    | SQFT    | A<br>501 | SOFT    |  |
| 0.02     | 493.66 | -5013.99      | 181.55 | 1954.18 | 675.23   | 7298.12 |  |