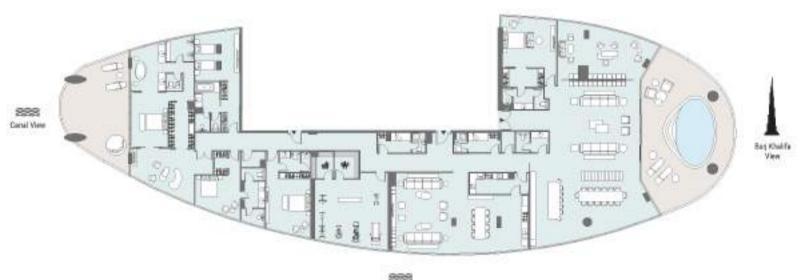

PH

5 BEDROOM FULL FLOOR Tower | PENTHOUSE | Unit 3501

| Total Area     | 896.42 m <sup>2</sup> | 9,649 ft <sup>2</sup> |
|----------------|-----------------------|-----------------------|
| Balcony Area   | 168.25 m <sup>1</sup> | 1,811 ft²             |
| Apartment Area | 728.17 m <sup>2</sup> | 7,838 ft <sup>2</sup> |