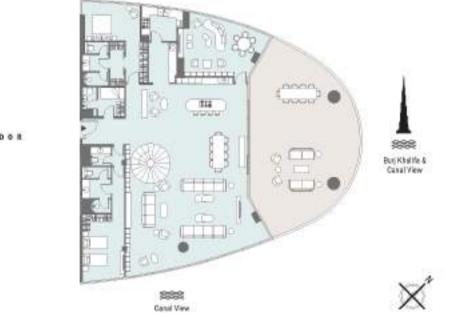

## **5 BEDROOM DUPLEX** Unit 3102 and 3302 Tower | PENTHOUSE | 1000 **Ganal View** HALL TYNA ... 14.1 10 UPPER FLOOR Ĺ 1000 Burj Khelita & Carol Vele đ 1111 0 1000 **Ganal View**

APH L S SALE SPH SALE

LOWER FLOOR

| Total Area     | 561.74 m <sup>3</sup> | 6,047 ft <sup>2</sup> |
|----------------|-----------------------|-----------------------|
| Balcony Area   | 110.18 m <sup>1</sup> | 1186 ft <sup>2</sup>  |
| Apartment Area | 451.56 m <sup>2</sup> | 4,861 ft*             |